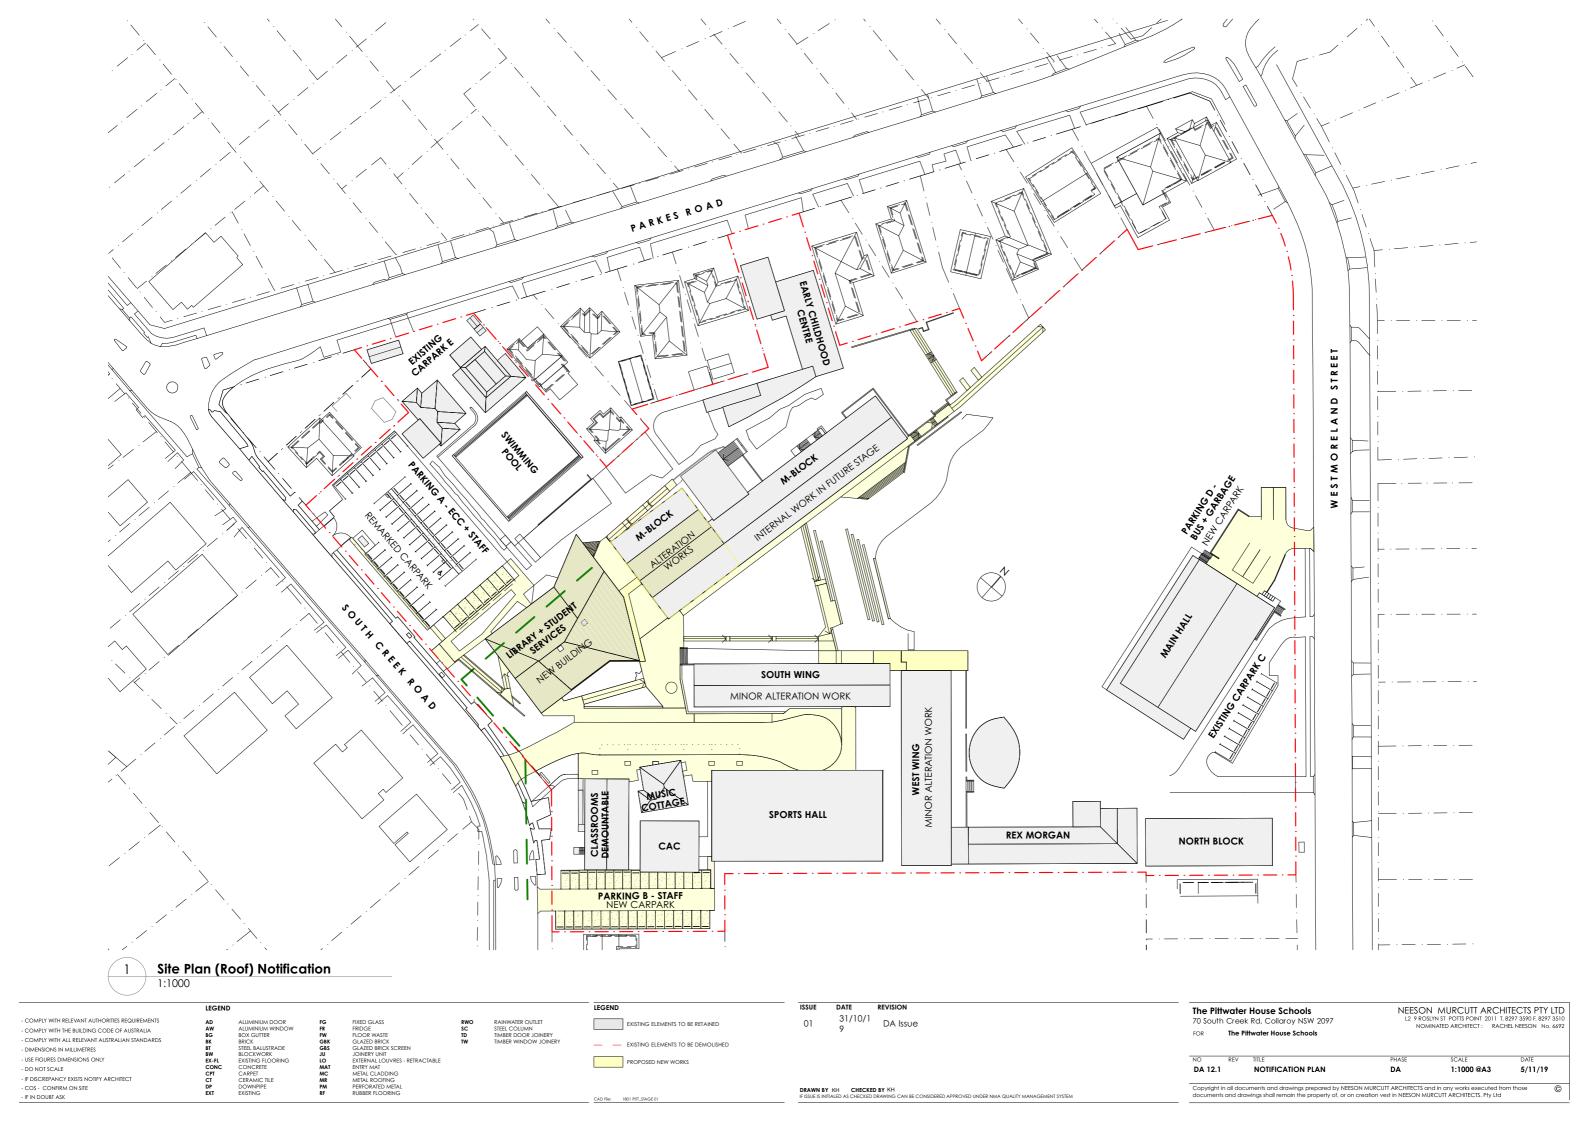

1:500

LEGEND NEESON MURCUTT ARCHITECTS PTY LTD L2 9 ROSLYN ST POTTS POINT 2011 T. 8297 3590 F. 8297 3510 NOMINATED ARCHITECT: RACHEL NEESON No. 6692 The Pittwater House Schools 31/10/1 DA Issue FIXED GLASS
FRIDGE
FLOOR WASTE
GLAZED BRICK
GLAZED BRICK
GLAZED BRICK
GLAZED BRICK
SCREEN
JOINERY UNIT
EXTERNAL LOUVRES - RETRACTABLE
ENTRY MAT
METAL CLADDING
METAL ROOFING
PERFORATED METAL
RUBBER FLOORING ALUMINIUM DOOR
ALUMINIUM WINDOW
BOX GUTTER
BRICK
STEEL BALUSTRADE
BLOCKWORK
EXISTING FLOORING
CONCRETE
CARPET
CERAMIC TILE
DOWNPIPE
EXISTING RAINWATER OUTLET STEEL COLUMN TIMBER DOOR JOINERY TIMBER WINDOW JOINERY 70 South Creek Rd, Collaroy NSW 2097 - COMPLY WITH RELEVANT AUTHORITIES REQUIREMENTS EXISTING ELEMENTS TO BE RETAINED - COMPLY WITH THE BUILDING CODE OF AUSTRALIA The Pittwater House Schools - COMPLY WITH ALL RELEVANT AUSTRALIAN STANDARDS - DIMENSIONS IN MILLIMETRES - EXISTING ELEMENTS TO BE DEMOLISHED - USE FIGURES DIMENSIONS ONLY PROPOSED NEW WORKS - DO NOT SCALE DA 12.2 NOTIFICATION PLAN DA 1:500 @A3 5/11/19 - IF DISCREPANCY EXISTS NOTIFY ARCHITECT - COS - CONFIRM ON SITE DRAWN BY KH CHECKED BY KH