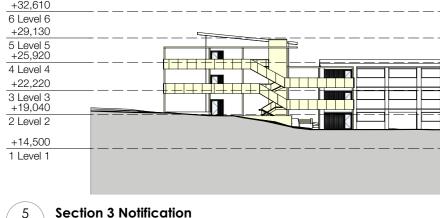

1:500

LEGEND NEESON MURCUTT ARCHITECTS PTY LTD L2 9 ROSLYN ST POTTS POINT 2011 T. 8297 3590 F. 8297 3510 NOMINATED ARCHITECT: RACHEL NEESON No. 6692 The Pittwater House Schools 31/10/1 DA Issue FIXED GLASS
FRIDGE
FLOOR WASTE
GLAZED BRICK
GLAZED BRICK
GLAZED BRICK
GLAZED BRICK
SCREEN
JOINERY UNIT
EXTERNAL LOUVRES - RETRACTABLE
ENTRY MAT
METAL CLADDING
METAL ROOFING
PERFORATED METAL
RUBBER FLOORING ALUMINIUM DOOR
ALUMINIUM WINDOW
BOX GUTTER
BRICK
STEEL BALUSTRADE
BLOCKWORK
EXISTING FLOORING
CONCRETE
CARPET
CERAMIC TILE
DOWNPIPE
EXISTING RAINWATER OUTLET STEEL COLUMN TIMBER DOOR JOINERY TIMBER WINDOW JOINERY 70 South Creek Rd, Collaroy NSW 2097 - COMPLY WITH RELEVANT AUTHORITIES REQUIREMENTS EXISTING ELEMENTS TO BE RETAINED - COMPLY WITH THE BUILDING CODE OF AUSTRALIA The Pittwater House Schools - COMPLY WITH ALL RELEVANT AUSTRALIAN STANDARDS - DIMENSIONS IN MILLIMETRES - EXISTING ELEMENTS TO BE DEMOLISHED - USE FIGURES DIMENSIONS ONLY PROPOSED NEW WORKS - DO NOT SCALE DA 12.2 NOTIFICATION PLAN DA 1:500 @A3 5/11/19 - IF DISCREPANCY EXISTS NOTIFY ARCHITECT - COS - CONFIRM ON SITE DRAWN BY KH CHECKED BY KH