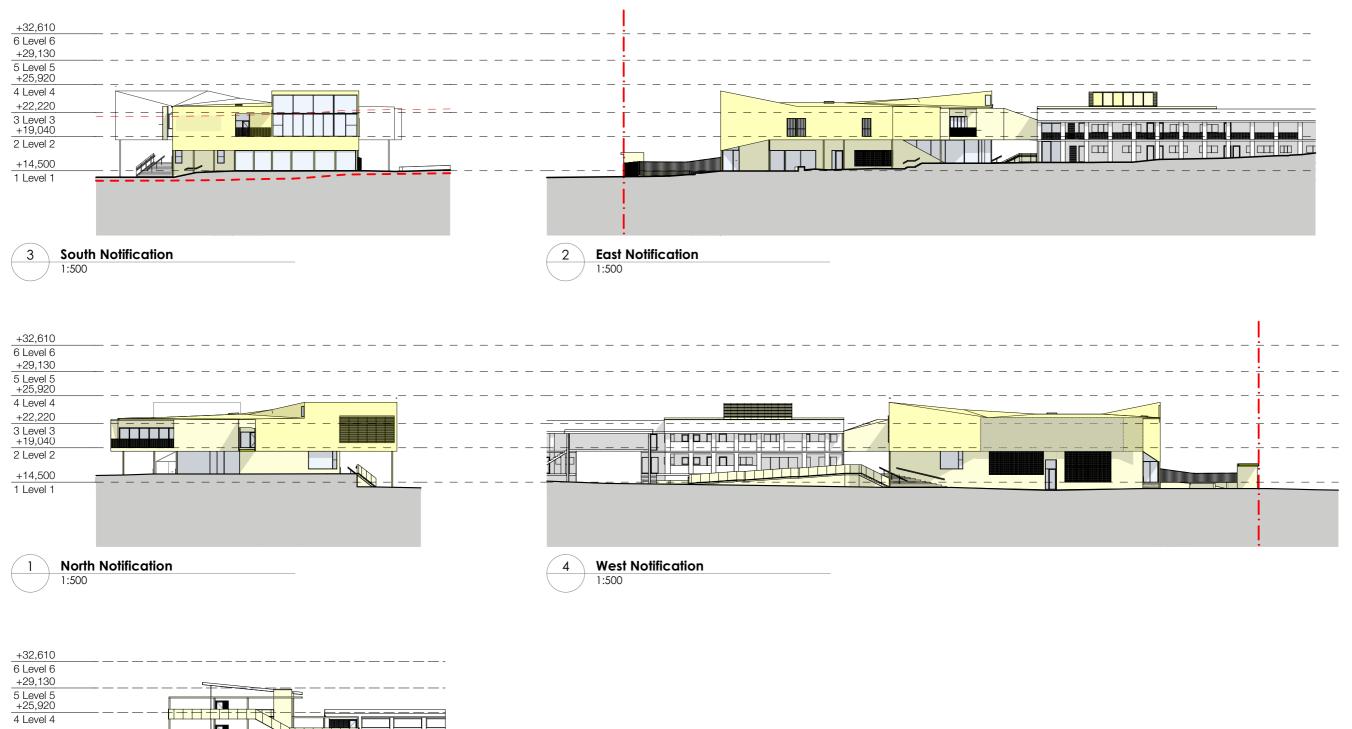

1:500

LEGEND NEESON MURCUTT ARCHITECTS PTY LTD L2 9 ROSLYN ST POTTS POINT 2011 T. 8297 3590 F. 8297 3510 NOMINATED ARCHITECT: RACHEL NEESON No. 6692 The Pittwater House Schools 31/10/1 DA Issue FIXED GLASS
FRIDGE
FLOOR WASTE
GLAZED BRICK
GLAZED BRICK
GLAZED BRICK
GLAZED BRICK
SCREEN
JOINERY UNIT
EXTERNAL LOUVRES - RETRACTABLE
ENTRY MAT
METAL CLADDING
METAL ROOFING
PERFORATED METAL
RUBBER FLOORING ALUMINIUM DOOR
ALUMINIUM WINDOW
BOX GUTTER
BRICK
STEEL BALUSTRADE
BLOCKWORK
EXISTING FLOORING
CONCRETE
CARPET
CERAMIC TILE
DOWNPIPE
EXISTING RAINWATER OUTLET STEEL COLUMN TIMBER DOOR JOINERY TIMBER WINDOW JOINERY 70 South Creek Rd, Collaroy NSW 2097 - COMPLY WITH RELEVANT AUTHORITIES REQUIREMENTS EXISTING ELEMENTS TO BE RETAINED - COMPLY WITH THE BUILDING CODE OF AUSTRALIA The Pittwater House Schools - COMPLY WITH ALL RELEVANT AUSTRALIAN STANDARDS - DIMENSIONS IN MILLIMETRES - EXISTING ELEMENTS TO BE DEMOLISHED - USE FIGURES DIMENSIONS ONLY PROPOSED NEW WORKS - DO NOT SCALE DA 12.2 NOTIFICATION PLAN DA 1:500 @A3 5/11/19 - IF DISCREPANCY EXISTS NOTIFY ARCHITECT - COS - CONFIRM ON SITE DRAWN BY KH CHECKED BY KH