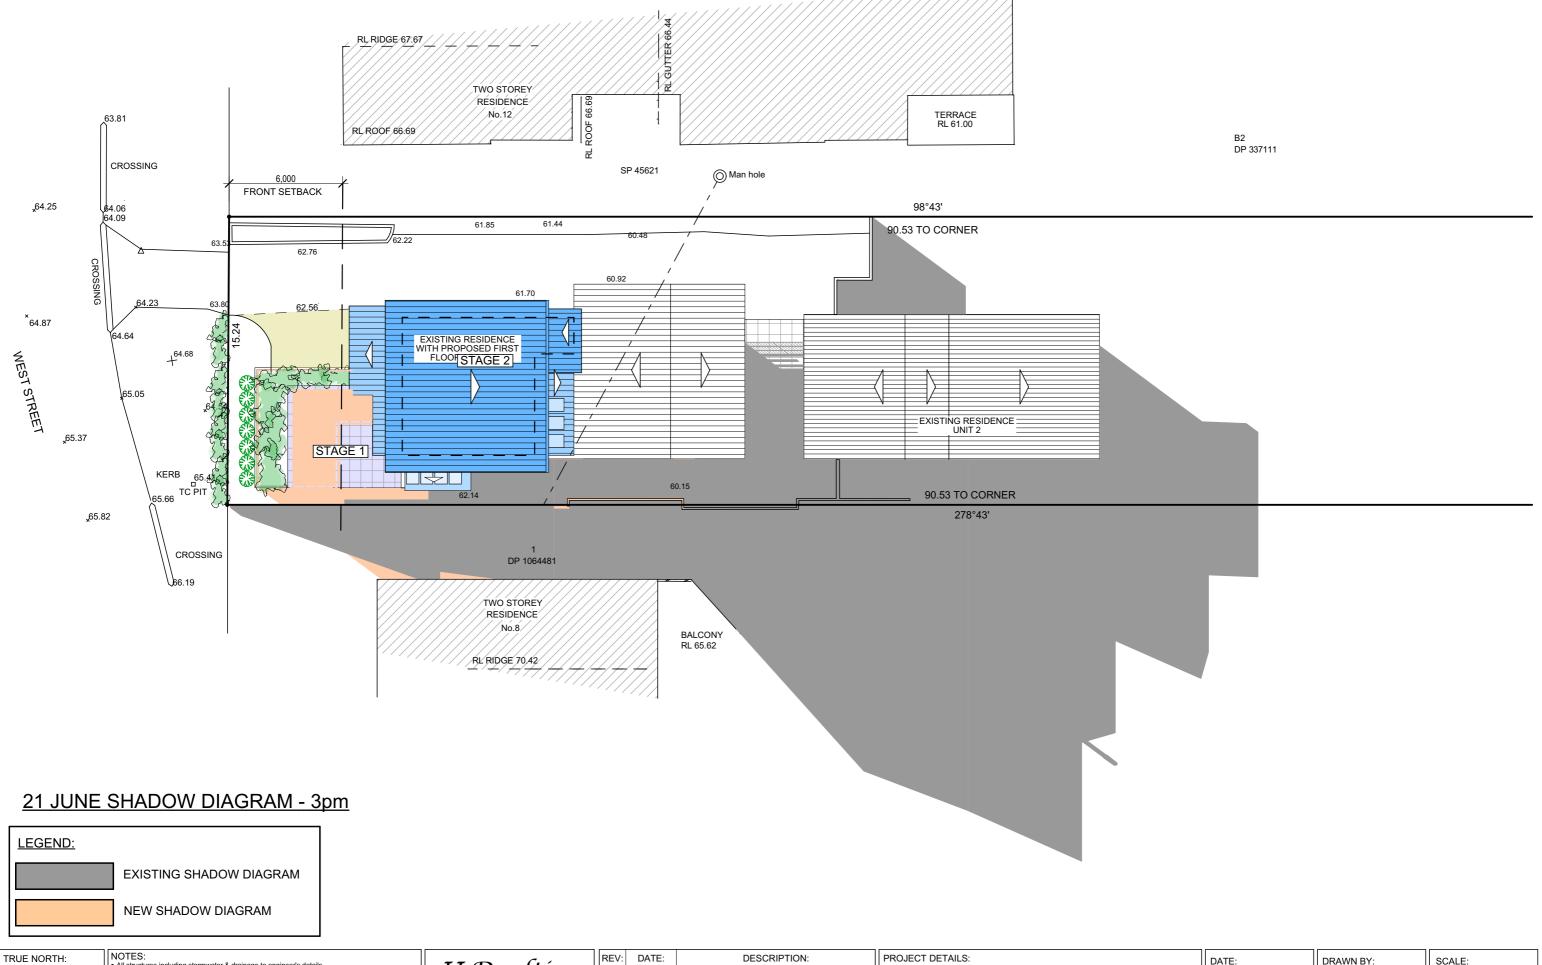

# JJ Drafting

174 Garden St, North Narrabeen, NSW, 2101 PO Box 687, Dee Why, NSW, 2099 Mob. 0414 717 541 Email. jjdraft@tpg.com.au www.jjdrafting.com.au

|   |  | PROPOSED ALTERATIONS AND ADDITIONS<br>10 WEST STREET - BALGOWLAH |
|---|--|------------------------------------------------------------------|
| l |  | DRAWING TITLE:                                                   |
| l |  | JUNE 21 3pm                                                      |
| ١ |  |                                                                  |

| ROJECT DETAILS: PROPOSED ALTERATIONS AND ADDITIONS 10 WEST STREET - BALGOWLAH | DATE: 12/11/2019  | DRAWN BY:   | SCALE:<br>1:200 @ A3 |
|-------------------------------------------------------------------------------|-------------------|-------------|----------------------|
| RAWING TITLE:<br>JUNE 21 3pm                                                  | JOB No:<br>612/18 | CHECKED BY: | DRAWING No: DA.17    |