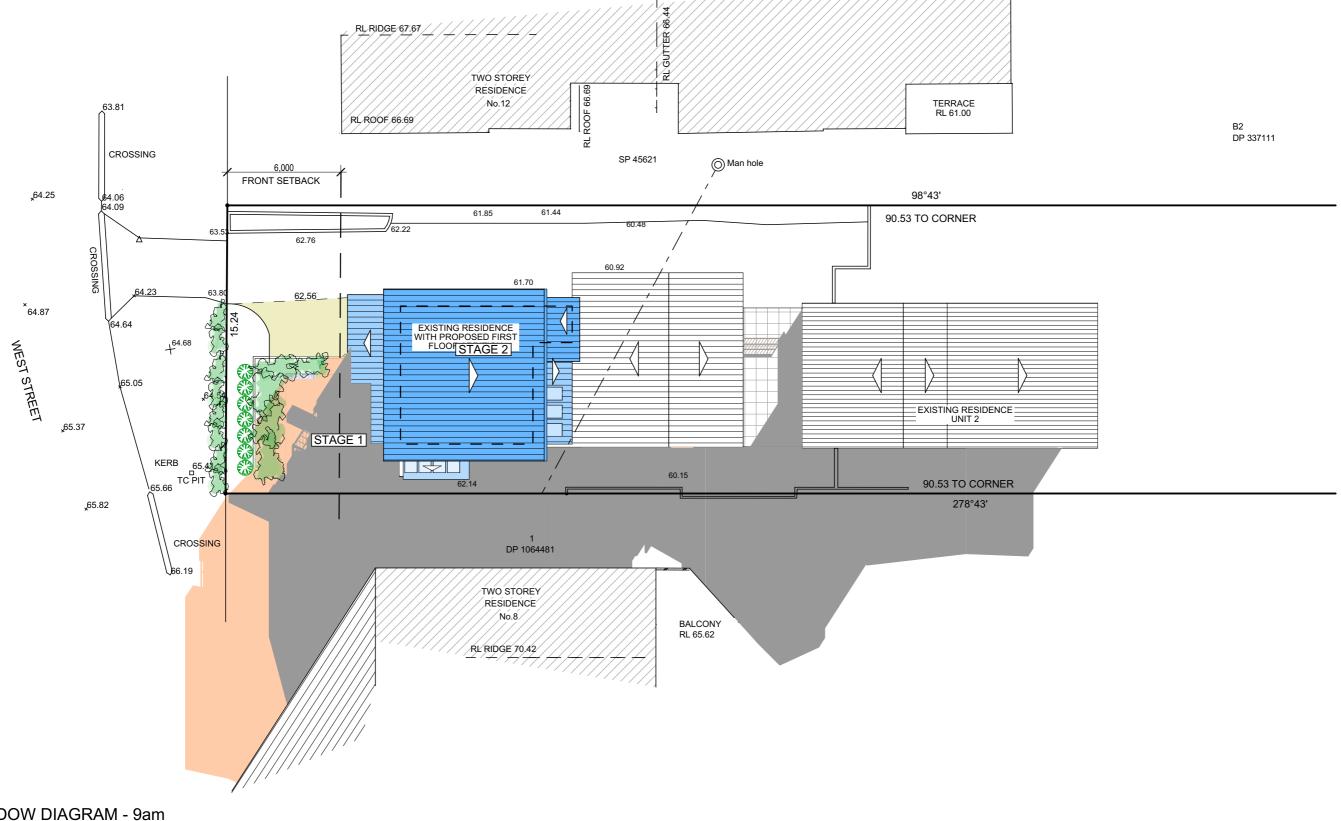

### 21 JUNE SHADOW DIAGRAM - 9am

| PROJECT DETAILS: PROPOSED ALTERATIONS AND ADDITIONS 10 WEST STREET - BALGOWLAH | DATE:<br>12/11/2019 | DRAWN BY:<br>LB | SCALE:<br>1:200 @ A3 |
|--------------------------------------------------------------------------------|---------------------|-----------------|----------------------|
| DRAWING TITLE: JUNE 21 9am                                                     | JOB No:<br>612/18   | CHECKED BY:     | DRAWING No: DA.15    |