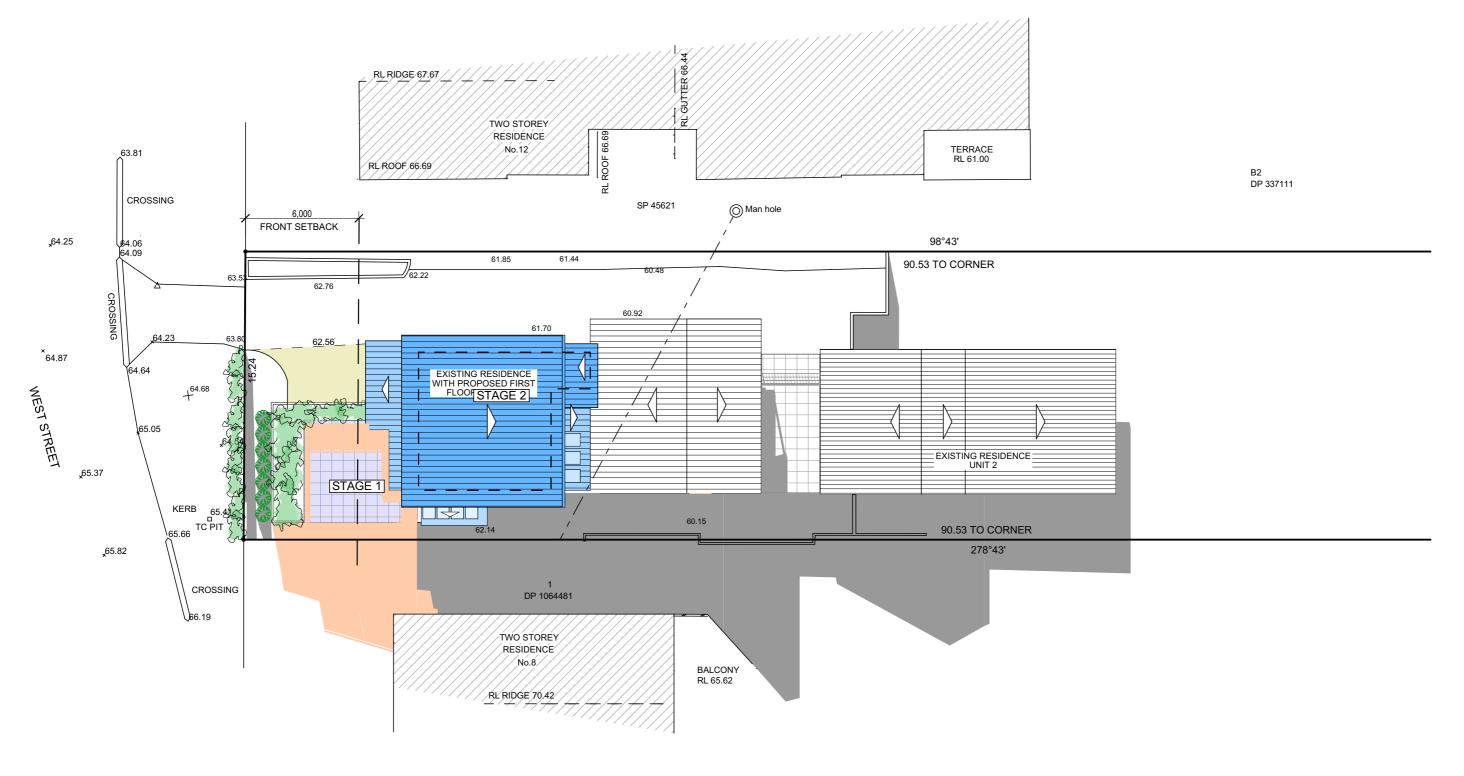

### 21 JUNE SHADOW DIAGRAM - 12pm

| PROJECT DETAILS: PROPOSED ALTERATIONS AND ADDITIONS 10 WEST STREET - BALGOWLAH | DATE: 12/11/2019  | DRAWN BY:   | SCALE:<br>1:200 @ A3 |
|--------------------------------------------------------------------------------|-------------------|-------------|----------------------|
| DRAWING TITLE: JUNE 21 12pm                                                    | JOB No:<br>612/18 | CHECKED BY: | DRAWING No: DA.16    |