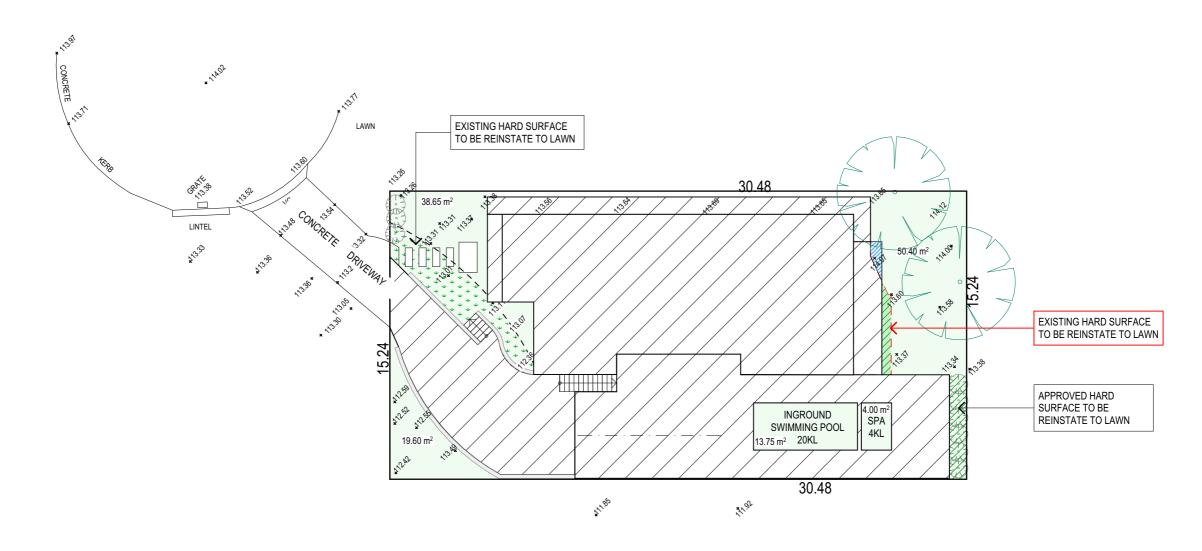

## LANDSCAPE CONCEPT PLAN

| CALCULATIONS                     |  |                                   |  |  |  |
|----------------------------------|--|-----------------------------------|--|--|--|
| SITE AREA                        |  | 464.40m²                          |  |  |  |
| EXISTING LANDSCAPED AREA         |  | 141.47m <sup>2</sup>              |  |  |  |
| APPROVED LANDSCAPED AREA         |  | 125m <sup>2</sup>                 |  |  |  |
| PROPOSED NEW LANDSCAPED AREA     |  | 2.10m <sup>2</sup>                |  |  |  |
| TOTAL LANDSCAPED AREA            |  | 126.4m <sup>2</sup><br>INCREASED  |  |  |  |
| HARD SURFACE AREA TO BE RETAINED |  | 295.58m <sup>2</sup>              |  |  |  |
| NEW HARD SURFACE AREA            |  |                                   |  |  |  |
| TOTAL NEW HARD SURFACE AREA      |  | 294.30m <sup>2</sup><br>DECREASED |  |  |  |

| PROPOSED ALTERATIONS AND ADDITIONS              | JOB No: |  |
|-------------------------------------------------|---------|--|
| 16 Stephen Street - Beacon Hill NSW 2100        | 1288/24 |  |
| Bernie Zicat                                    |         |  |
| DRAWING TITLE: LANDSCAPED AREA CALCULATION PLAN |         |  |