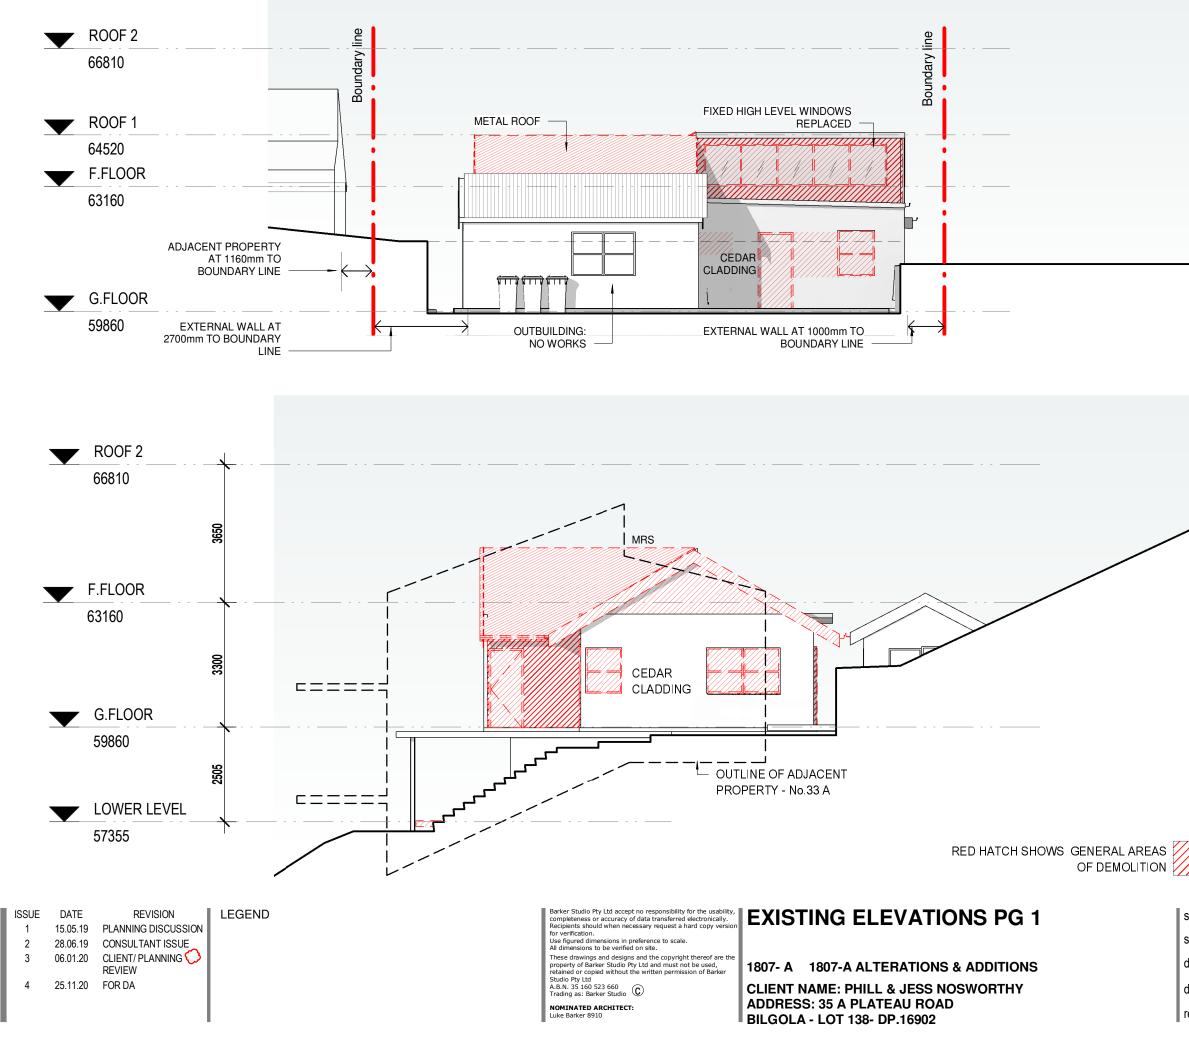

TO SITE SURVEY 888detail1 DATED 03.10.2018 BY WATERVIEW SERVEYING SERVICES

**EXISITING HOUSE** 

NEIGHBOURING PROPERTY PROPERTY SUBJECTED TO THE FOLLOWING PLANNING CONTROLS

- Coastal Management SEPP - Bushfire Prone Land - Certified June 2013 - Sec 94 Plan for Residential Development - Land Application Map - Land Zoning Map - E4 Environmental Living

SOURCE- NORTHERN BEACHES COUNCIL WEBSITE: https://services.northernbeaches.nsw.gov.au/icongis/in dex.html

| sheet no. | A110    |
|-----------|---------|
| scale:    | 1 : 500 |
| date:     | JUNE    |
| drawn:    | F.AVICE |
| revision  | 5       |













BILGOLA - LOT 138- DP.16902



| sheet no. | A200    |
|-----------|---------|
| scale:    | 1:100   |
| date:     | JUNE    |
| drawn:    | F.AVICE |
| revision  | 4       |











LEGEND

| ALU | ALUMINIUM FRAME (WINDOW / DOOR)                             |  |
|-----|-------------------------------------------------------------|--|
| BLK | BLOCKWORK                                                   |  |
| CED | D EXISTING CEDAR CLADDING RETAINED<br>MADE GOOD & REPAINTED |  |
| COL | _ STEEL COLUMN                                              |  |
| DP  | DOWN PIPE                                                   |  |
| MRS | S METAL ROOF SHEETING                                       |  |
| MW  | C METAL WALL CLADDING                                       |  |
| FAS | 5 FASCIA                                                    |  |
| FC  | FIBRE CEMENT SHEETING                                       |  |
| GL  | GLASS FENCE