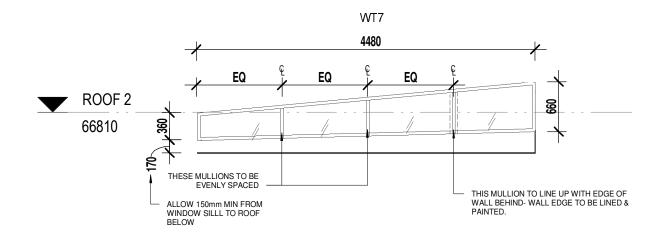

LEAF GUARD TO GUTTERING - NON CORROSIVE METAL MESH

INTERNAL WALLS - PLASTERBOARD, PAINTED INSULATION AS PER AS/NZS 4859.1 AND BASIX EXTERNAL WALL CLADDING FIBRE CEMENT/ METAL WINDOWS – ALUMINIUM REFER WINDOW SCHEDULE AND BASIX