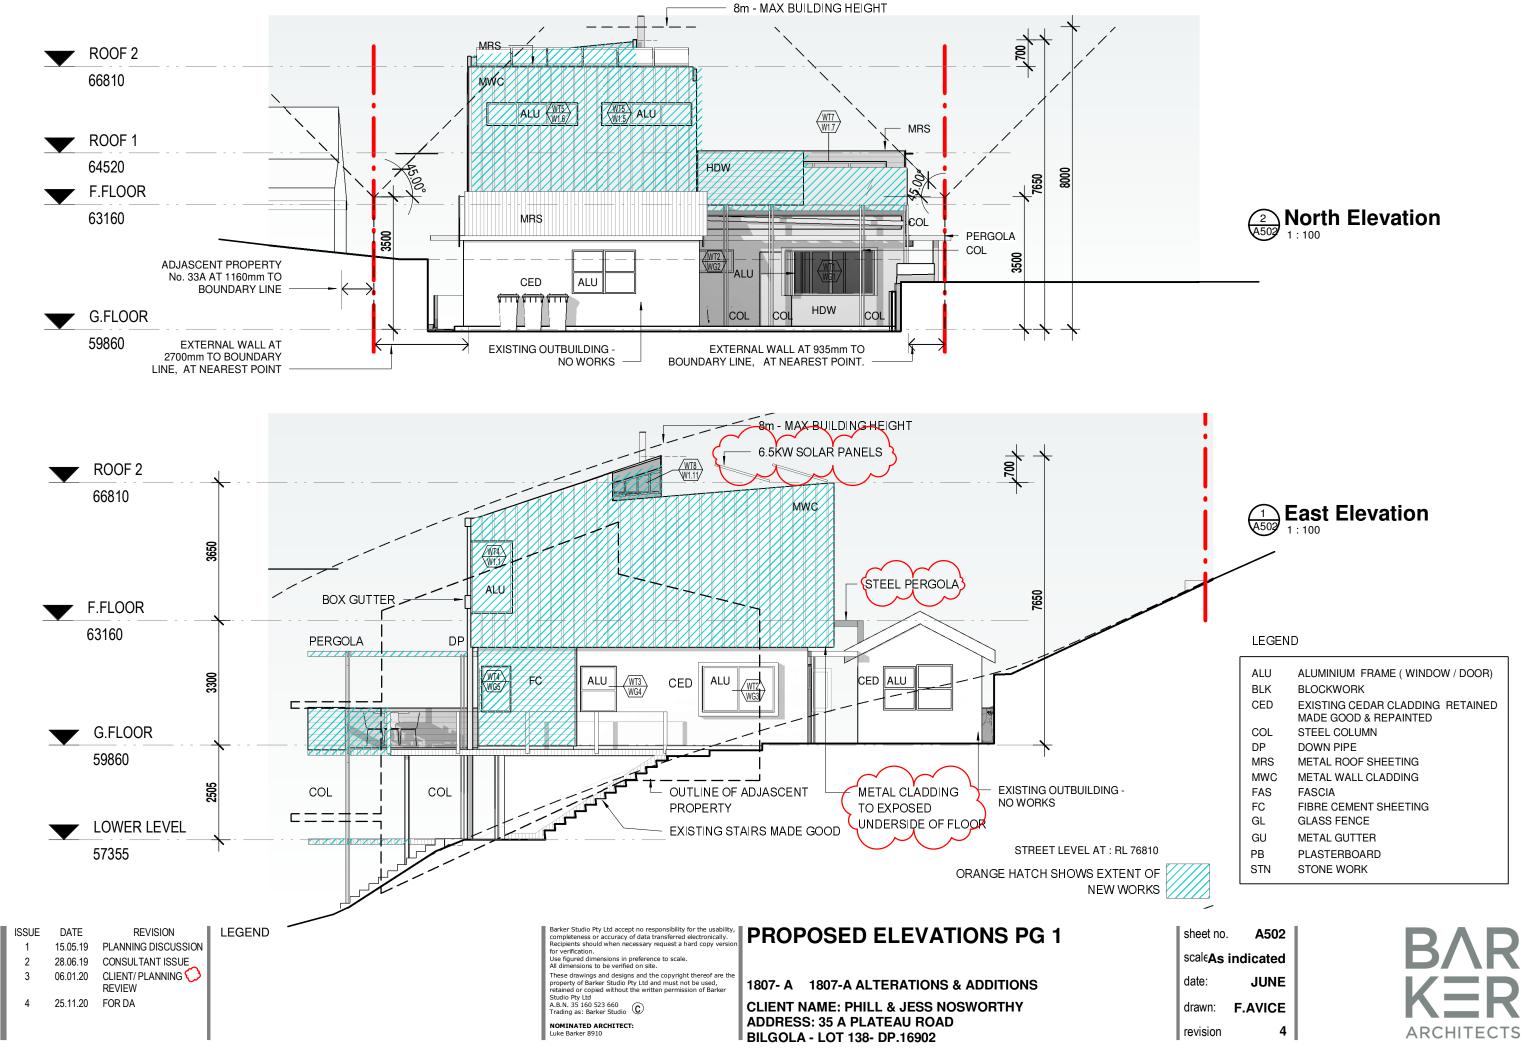

#### **BUSH FIRE REQUIREMENTS:**

ALL CONSTRUCTION TO AS 3959 - 2009 - BAL-FZ REQUIREMENTS:

CONTRACTOR MUST COMPLY TO REQUIREMENTS DESCRIBED IN BUSHFIRE REPORT DATED 19 JULY 2020 BY *BUSHFIRE PLANNING SERVICES* 

HOT WATER GAS: INSTANTANEOUS

VENTILATION NO COMMITMENTS

ARTIFICIAL LIGHTING - MINIMUM 40% OF NEW OR ALTERED LIGHTS TO BE DEDICATED LED

ALTERNATIVE ENERGY - 6.5KW PHOTOVOLTAIC SYSTEM

LANDSCAPE

- NO COMMITMENTS