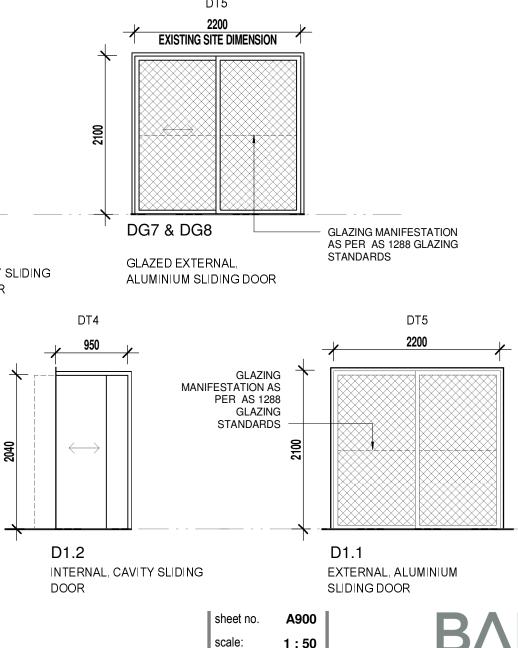

#### **DOORS & DOOR HARDWARE**

SUPPLY AND INSTALL NEW DOORS AS SCHEDULED . SUPPLY AND INSTALL NEW DOOR HARDWARE

DOORS EXTERNAL – ALUMINIUM, GLAZED DOORS INTERNAL – TIMBER, TIMBER JAMB. SKIRTING -100mm h x 18mm- SPLAYED FJ PINE-PAINTED ARCHITRAVES - 100mm h x 18mm FJ PINE-PAINTEDWHERE REQUIRED, UNLESS DOCUMENTED OTHERWISE. CORNICES- N/A