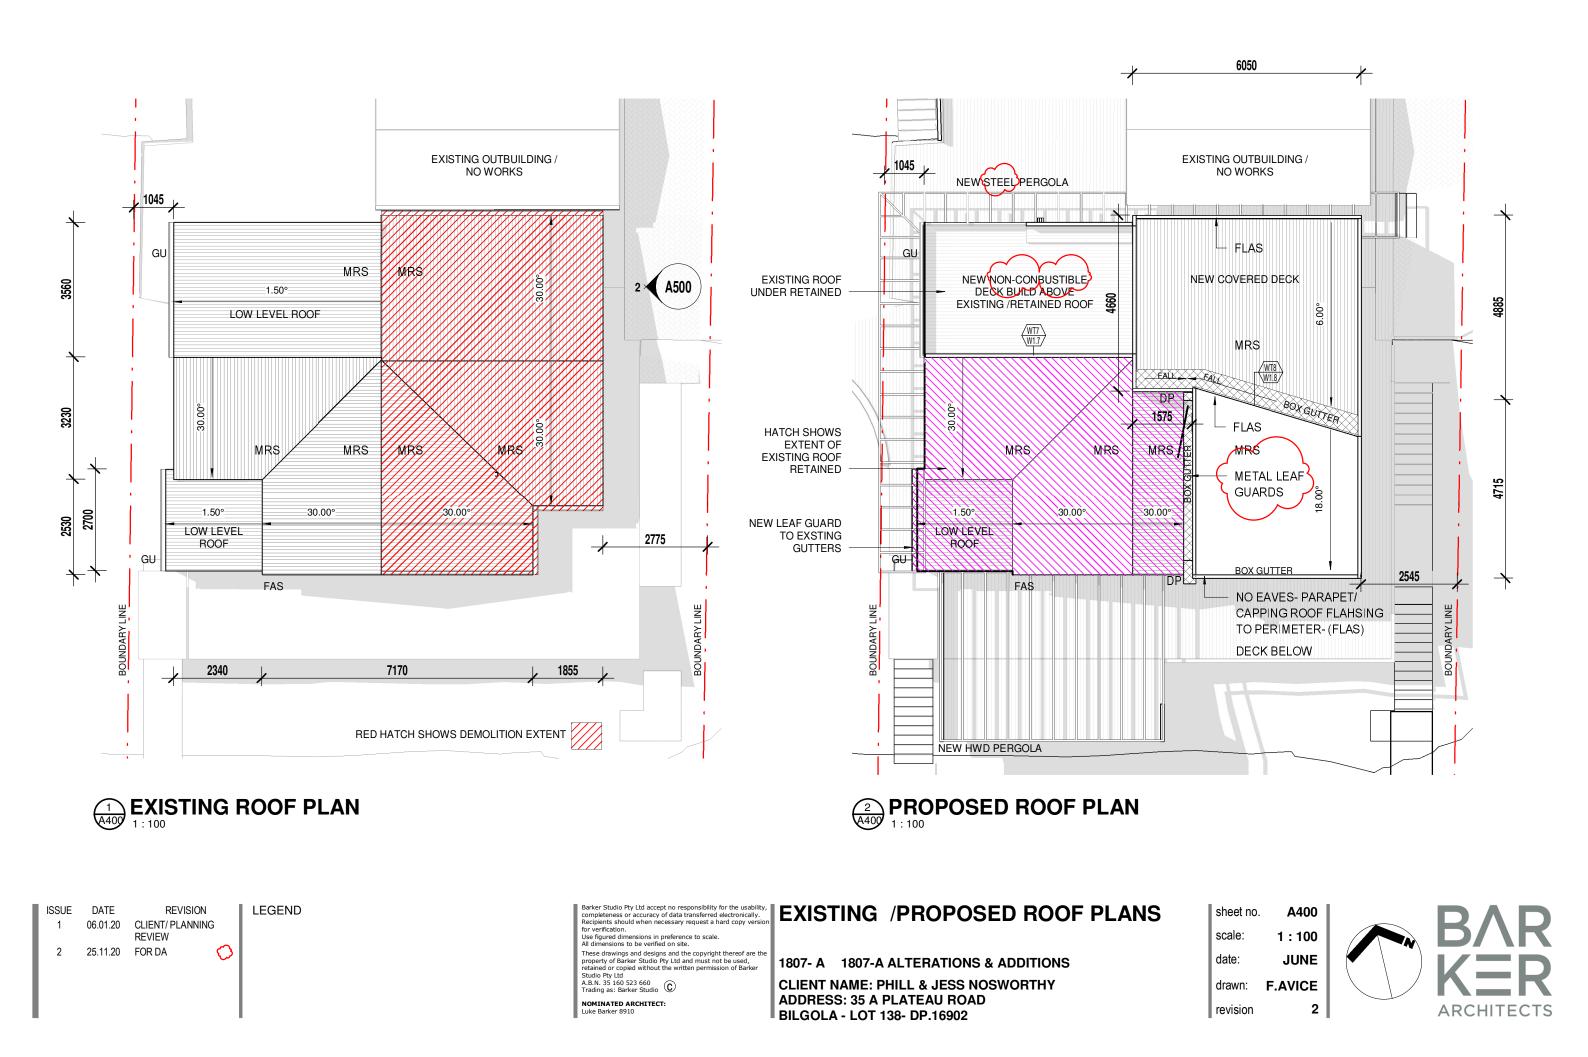

ER TO SITE SURVEY 888detail1 DATED 03.10.2018 BY WATERVIEW SERVEYING SERVICES

**EXISITING HOUSE** 

NEIGHBOURING PROPERTY PROPERTY SUBJECTED TO THE FOLLOWING PLANNING CONTROLS

- Coastal Management SEPP - Bushfire Prone Land - Certified June 2013 - Sec 94 Plan for Residential Development - Land Application Map - Land Zoning Map - E4 Environmental Living

SOURCE- NORTHERN BEACHES COUNCIL WEBSITE: https://services.northernbeaches.nsw.gov.au/icongis/in dex.html

| sheet no. | A110    |
|-----------|---------|
| scale:    | 1 : 500 |
| date:     | JUNE    |
| drawn:    | F.AVICE |
| revision  | 5       |













BILGOLA - LOT 138- DP.16902



| sheet no. | A200    |
|-----------|---------|
| scale:    | 1:100   |
| date:     | JUNE    |
| drawn:    | F.AVICE |
| revision  | 4       |











LEGEND

| ALU | ALUMINIUM FRAME (WINDOW / DOOR)                             |  |
|-----|-------------------------------------------------------------|--|
| BLK | BLOCKWORK                                                   |  |
| CED | D EXISTING CEDAR CLADDING RETAINED<br>MADE GOOD & REPAINTED |  |
| COL | _ STEEL COLUMN                                              |  |
| DP  | DOWN PIPE                                                   |  |
| MRS | S METAL ROOF SHEETING                                       |  |
| MW  | C METAL WALL CLADDING                                       |  |
| FAS | 5 FASCIA                                                    |  |
| FC  | FIBRE CEMENT SHEETING                                       |  |
| GL  | GLASS FENCE