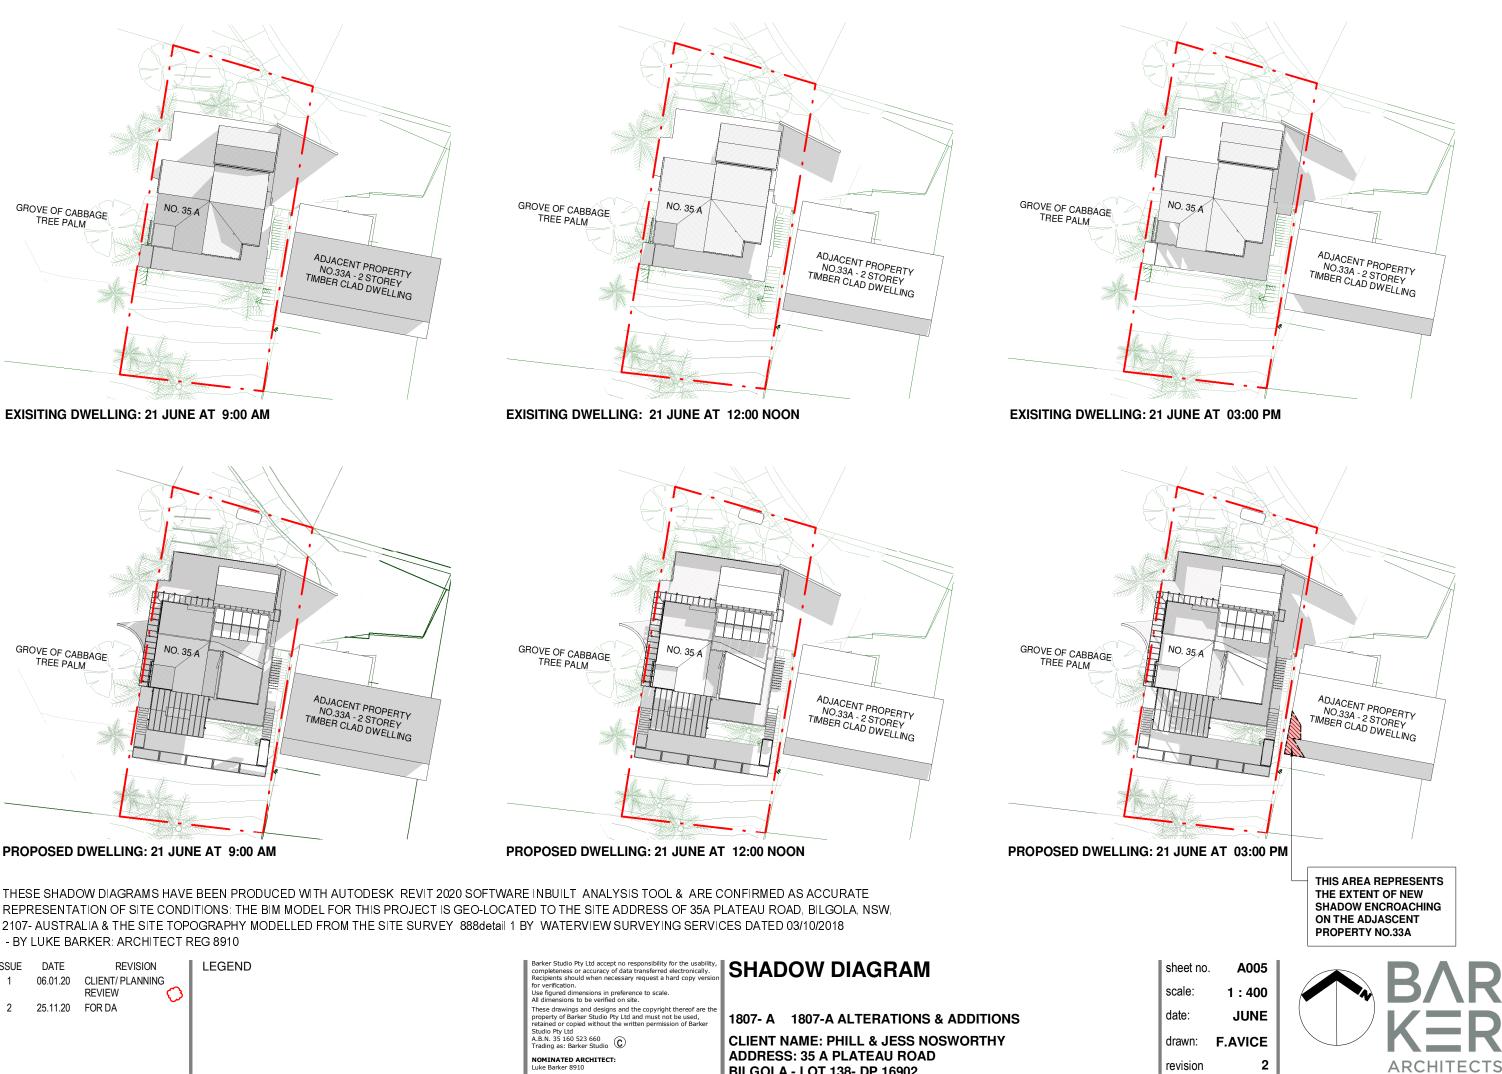

uke Barker 8910

1807- A 1807-A ALTERATIONS & ADDITIONS

**CLIENT NAME: PHILL & JESS NOSWORTHY** ADDRESS: 35 A PLATEAU ROAD BILGOLA - LOT 138- DP.16902

THESE SHADOW DIAGRAMS HAVE BEEN PRODUCED WITH AUTODESK REVIT 2020 SOFTWARE INBUILT ANALYSIS TOOL & ARE CONFIRMED AS ACCURATE REPRESENTATION OF SITE CONDITIONS: THE BIM MODEL FOR THIS PROJECT IS GEO-LOCATED TO THE SITE ADDRESS OF 35A PLATEAU ROAD, BILGOLA, NSW, 2107- AUSTRALIA & THE SITE TOPOGRAPHY MODELLED FROM THE SITE SURVEY 888detail 1 BY WATERVIEW SURVEYING SERVICES DATED 03/10/2018