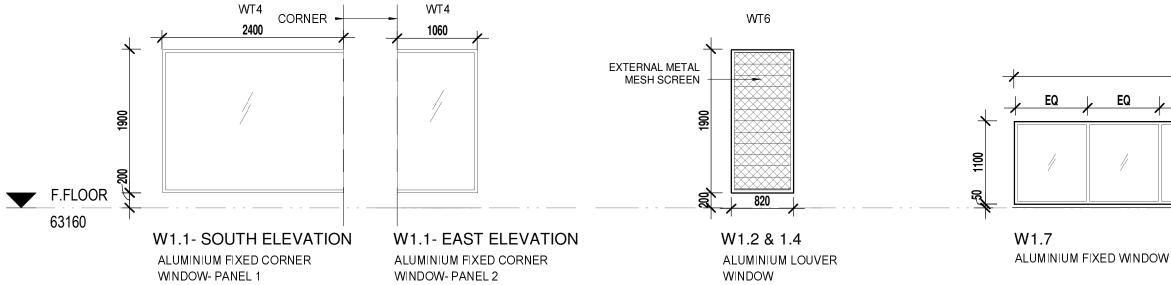

LEAF GUARD TO GUTTERING - NON CORROSIVE METAL MESH

INTERNAL WALLS - PLASTERBOARD, PAINTED INSULATION AS PER AS/NZS 4859.1 AND BASIX EXTERNAL WALL CLADDING FIBRE CEMENT/ METAL WINDOWS – ALUMINIUM REFER WINDOW SCHEDULE AND BASIX

### CEILINGS AND ROOF

FLAT/ MONO- PITCHED, METAL CLAD = R1.80 INSULATION / THERMOCELLULAR REFLECTIVE.

**NEW GLAZED WINDOWS & DOORS** 

- STANDARD ALUMINIUM FRAME - SINGLE CLEAR & - SINGLE PYROLYTIC, LOW -E