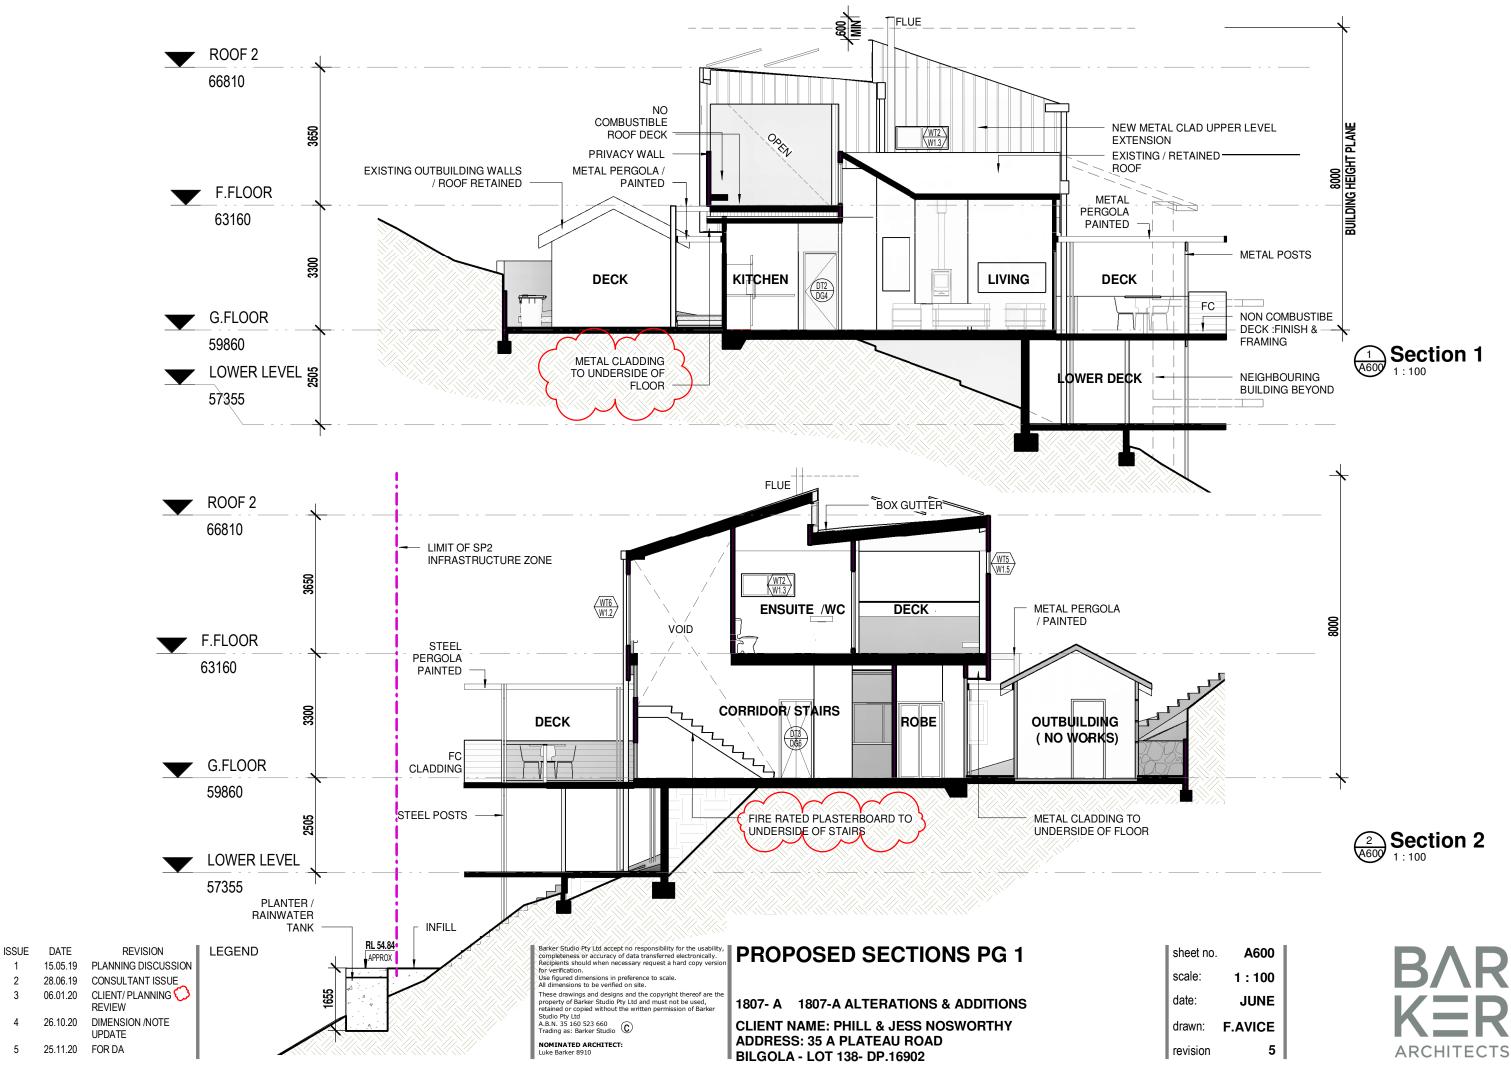

# TITLE SHEET

1807- A 1807-A ALTERATIONS & ADDITIONS

CLIENT NAME: PHILL & JESS NOSWORTHY ADDRESS: 35 A PLATEAU ROAD BILGOLA - LOT 138- DP.16902

| DRAWING LIST |                               |  |  |  |
|--------------|-------------------------------|--|--|--|
| Sheet Number | Sheet Name                    |  |  |  |
|              |                               |  |  |  |
| A000         | TITLE SHEET                   |  |  |  |
| A001         | GENERAL NOTES                 |  |  |  |
| A002         | BASIX REQUIREMENT             |  |  |  |
| A003         | NOTIFICATION PLAN AT A4       |  |  |  |
| A004         | SITE ANALYSIS                 |  |  |  |
| A005         | SHADOW DIAGRAM                |  |  |  |
| A110         | LOCATION PLAN                 |  |  |  |
| A111         | EXISTING SITE PLAN            |  |  |  |
| A112         | PROPOSED SITE PLAN            |  |  |  |
| A113         | LANDSCAPE REPORT              |  |  |  |
| A200         | EXISTING/ DEMOLITION PLAN     |  |  |  |
| A201         | PROPOSED FLOOR PLANS          |  |  |  |
| A400         | EXISTING /PROPOSED ROOF PLANS |  |  |  |
| A500         | EXISTING ELEVATIONS PG 1      |  |  |  |
| A501         | EXISTING ELEVATIONS PG 2      |  |  |  |
| A502         | PROPOSED ELEVATIONS PG 1      |  |  |  |
| A503         | PROPOSED ELEVATIONS PG 2      |  |  |  |
| A600         | PROPOSED SECTIONS PG 1        |  |  |  |
| A601         | PROPOSED SECTIONS PG 2        |  |  |  |
| A900         | DOOR SCHEDULE                 |  |  |  |
| A901         | WINDOW SCHEDULE - PG1         |  |  |  |
| A902         | WINDOW SCHEDULE - PG2         |  |  |  |