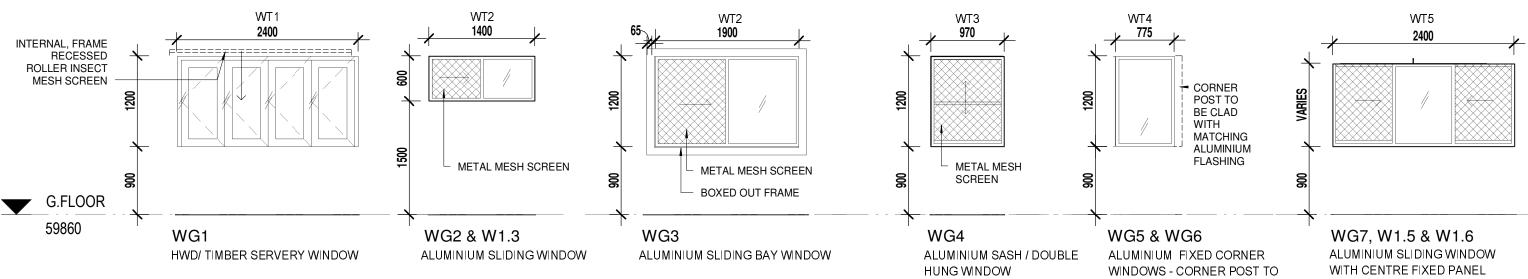

LEAF GUARD TO GUTTERING - NON CORROSIVE METAL MESH

INTERNAL WALLS - PLASTERBOARD, PAINTED INSULATION AS PER AS/NZS 4859.1 AND BASIX EXTERNAL WALL CLADDING FIBRE CEMENT/ METAL WINDOWS – ALUMINIUM REFER WINDOW SCHEDULE AND BASIX

### CEILINGS AND ROOF

FLAT/ MONO- PITCHED, METAL CLAD = R1.80 INSULATION / THERMOCELLULAR REFLECTIVE.

**NEW GLAZED WINDOWS & DOORS** 

- STANDARD ALUMINIUM FRAME - SINGLE CLEAR & - SINGLE PYROLYTIC, LOW -E