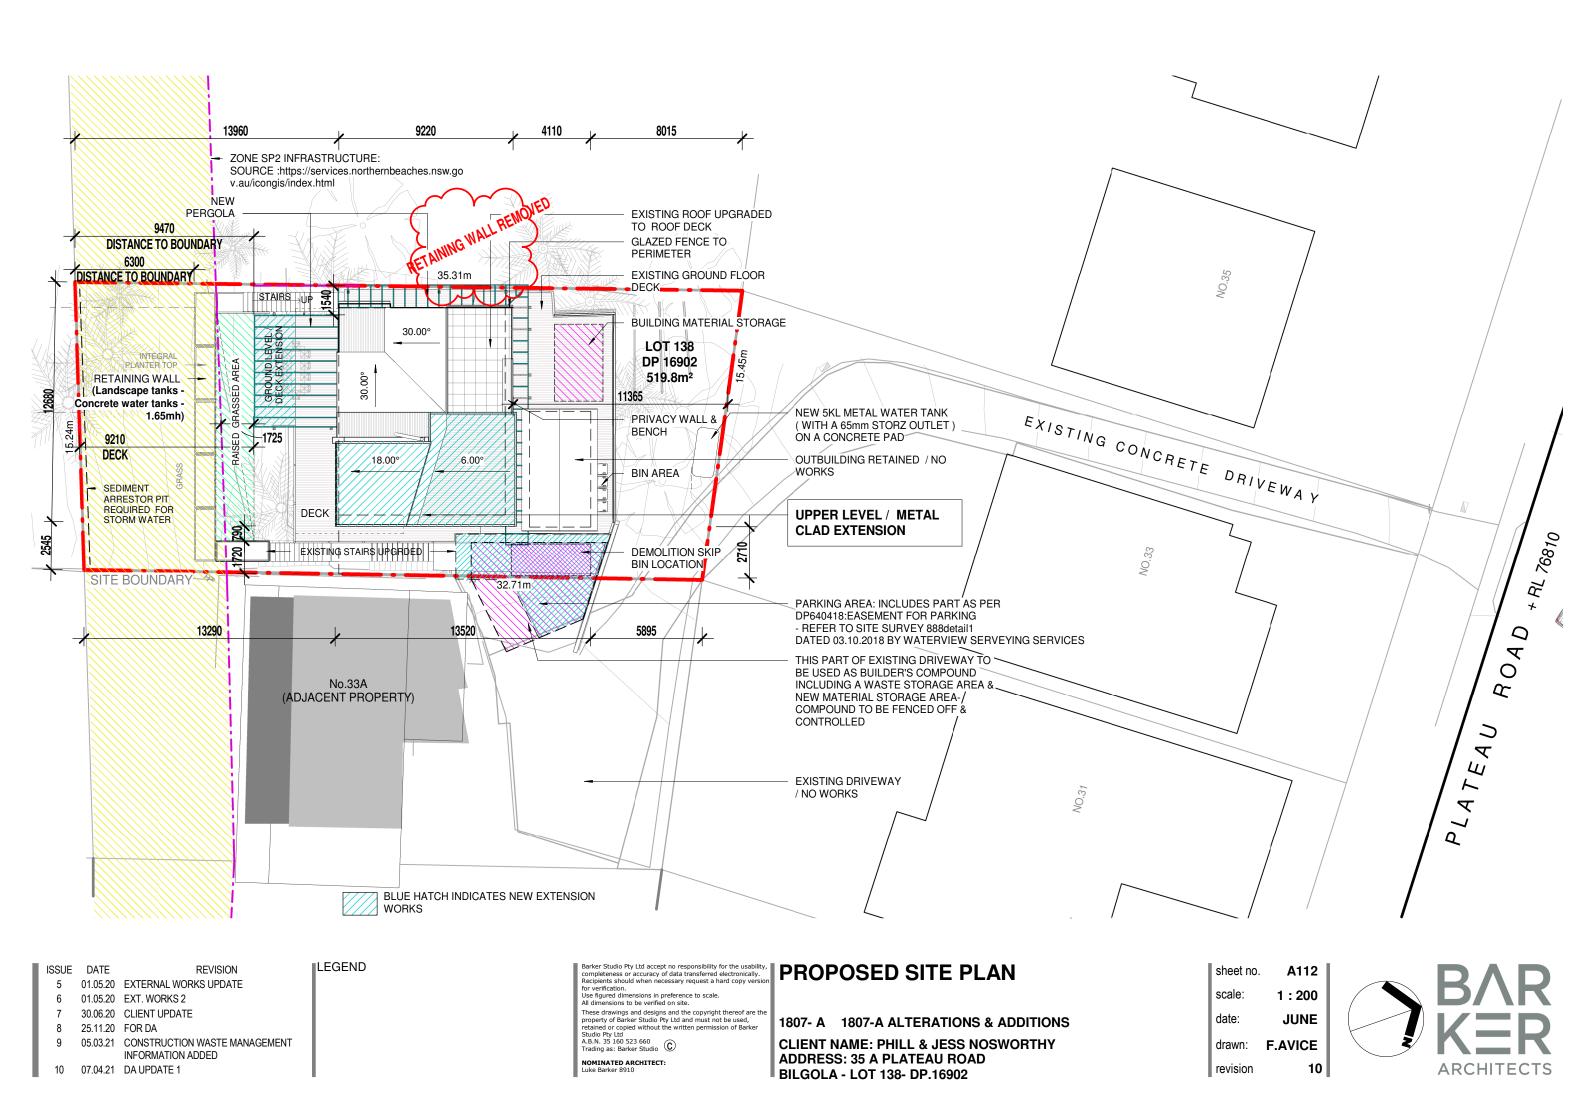

#### **BUSH FIRE REQUIREMENTS:**

ALL CONSTRUCTION TO AS 3959 - 2009 - BAL-FZ REQUIREMENTS:

CONTRACTOR MUST COMPLY TO REQUIREMENTS DESCRIBED IN BUSHFIRE REPORT DATED 19 JULY 2020 BY *BUSHFIRE PLANNING SERVICES* 