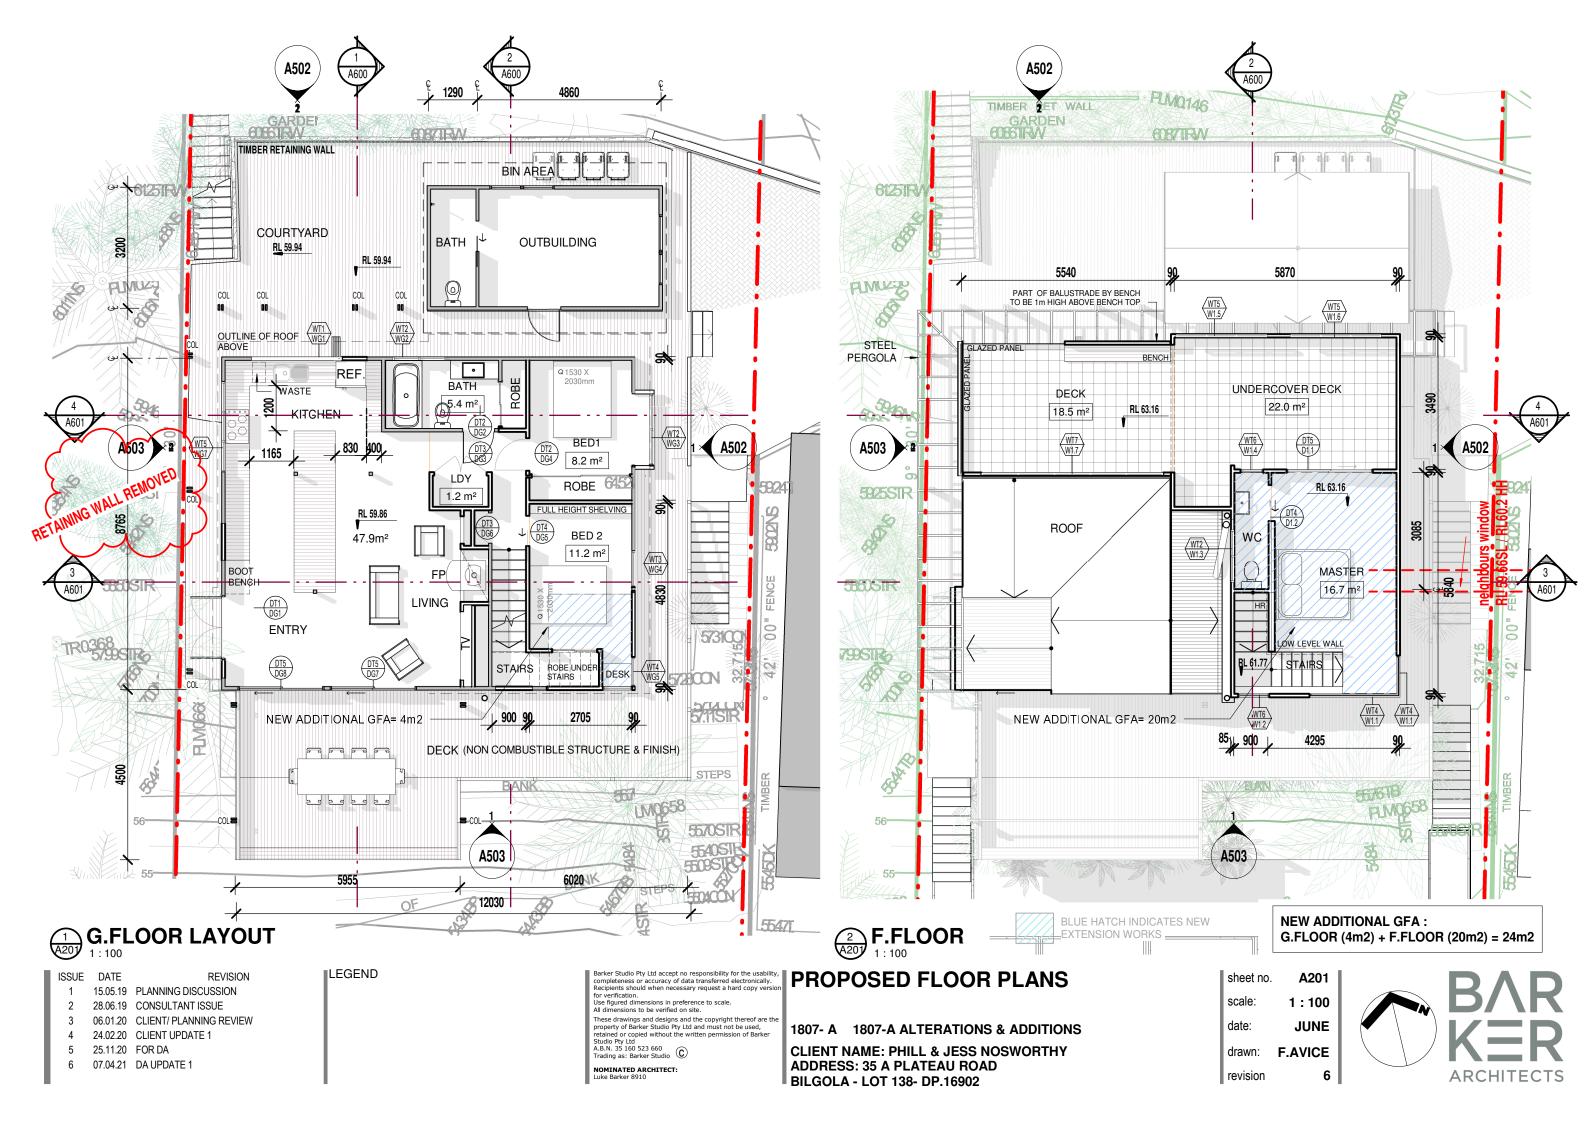

EFER TO SITE SURVEY 888detail1 DATED 03.10.2018 BY WATERVIEW SERVEYING SERVICES

**EXISITING HOUSE** 

NEIGHBOURING PROPERTY PROPERTY SUBJECTED TO THE FOLLOWING PLANNING CONTROLS

- Coastal Management SEPP - Bushfire Prone Land - Certified June 2013 - Sec 94 Plan for Residential Development - Land Application Map - Land Zoning Map - E4 Environmental Living

SOURCE- NORTHERN BEACHES COUNCIL WEBSITE: https://services.northernbeaches.nsw.gov.au/icongis/in dex.html

| sheet no. | A110    |
|-----------|---------|
| scale:    | 1 : 500 |
| date:     | JUNE    |
| drawn:    | F.AVICE |
| revision  | 5       |













BILGOLA - LOT 138- DP.16902



| sheet no. | A200    |
|-----------|---------|
| scale:    | 1:100   |
| date:     | JUNE    |
| drawn:    | F.AVICE |
| revision  | 4       |











LEGEND

| ALU | ALUMINIUM FRAME (WINDOW / DOOR)                             |  |
|-----|-------------------------------------------------------------|--|
| BLK | BLOCKWORK                                                   |  |
| CED | D EXISTING CEDAR CLADDING RETAINED<br>MADE GOOD & REPAINTED |  |
| COL | _ STEEL COLUMN                                              |  |
| DP  | DOWN PIPE                                                   |  |
| MRS | S METAL ROOF SHEETING                                       |  |
| MW  | C METAL WALL CLADDING                                       |  |
| FAS | 5 FASCIA                                                    |  |
| FC  | FIBRE CEMENT SHEETING                                       |  |
| GL  | GLASS FENCE