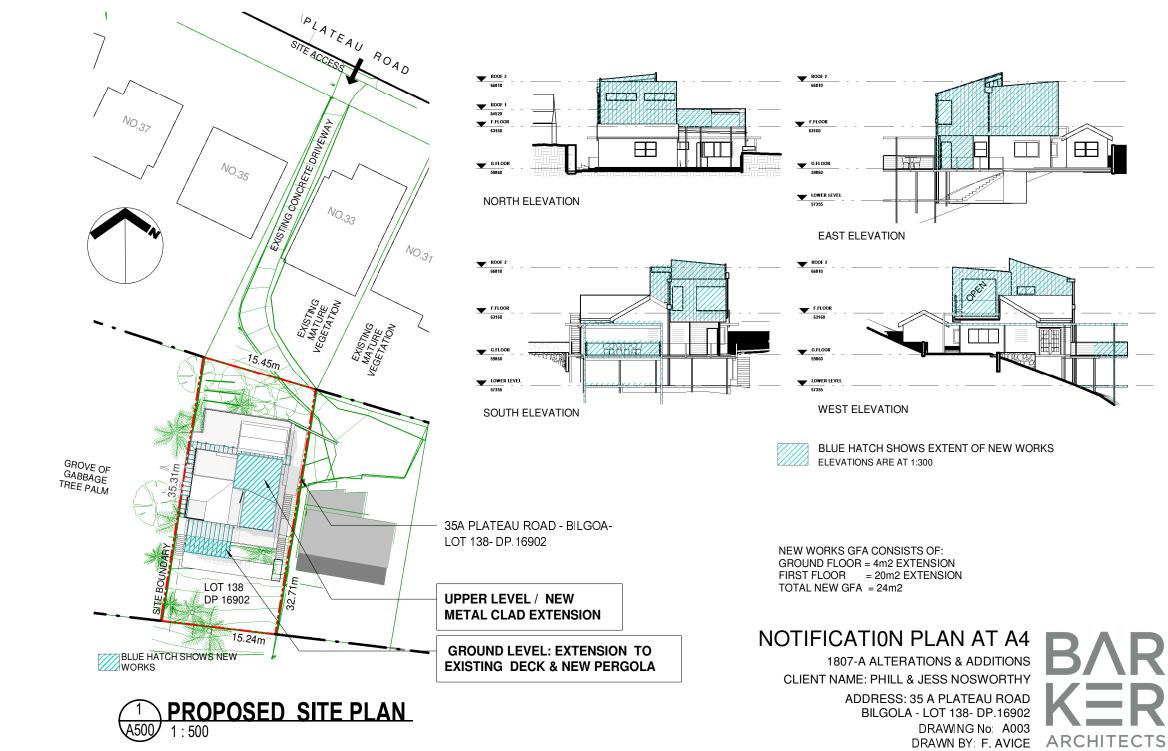

# TITLE SHEET

1807- A 1807-A ALTERATIONS & ADDITIONS

CLIENT NAME: PHILL & JESS NOSWORTHY ADDRESS: 35 A PLATEAU ROAD BILGOLA - LOT 138- DP.16902

| DRAWING LIST |                               |  |  |  |
|--------------|-------------------------------|--|--|--|
| Sheet Number | Sheet Name                    |  |  |  |
|              |                               |  |  |  |
| A000         | TITLE SHEET                   |  |  |  |
| A001         | GENERAL NOTES                 |  |  |  |
| A002         | BASIX REQUIREMENT             |  |  |  |
| A003         | NOTIFICATION PLAN AT A4       |  |  |  |
| A004         | SITE ANALYSIS                 |  |  |  |
| A005         | SHADOW DIAGRAM                |  |  |  |
| A110         | LOCATION PLAN                 |  |  |  |
| A111         | EXISTING SITE PLAN            |  |  |  |
| A112         | PROPOSED SITE PLAN            |  |  |  |
| A113         | LANDSCAPE REPORT              |  |  |  |
| A200         | EXISTING/ DEMOLITION PLAN     |  |  |  |
| A201         | PROPOSED FLOOR PLANS          |  |  |  |
| A400         | EXISTING /PROPOSED ROOF PLANS |  |  |  |
| A500         | EXISTING ELEVATIONS PG 1      |  |  |  |
| A501         | EXISTING ELEVATIONS PG 2      |  |  |  |
| A502         | PROPOSED ELEVATIONS PG 1      |  |  |  |
| A503         | PROPOSED ELEVATIONS PG 2      |  |  |  |
| A600         | PROPOSED SECTIONS PG 1        |  |  |  |
| A601         | PROPOSED SECTIONS PG 2        |  |  |  |
| A900         | DOOR SCHEDULE                 |  |  |  |
| A901         | WINDOW SCHEDULE - PG1         |  |  |  |
| A902         | WINDOW SCHEDULE - PG2         |  |  |  |