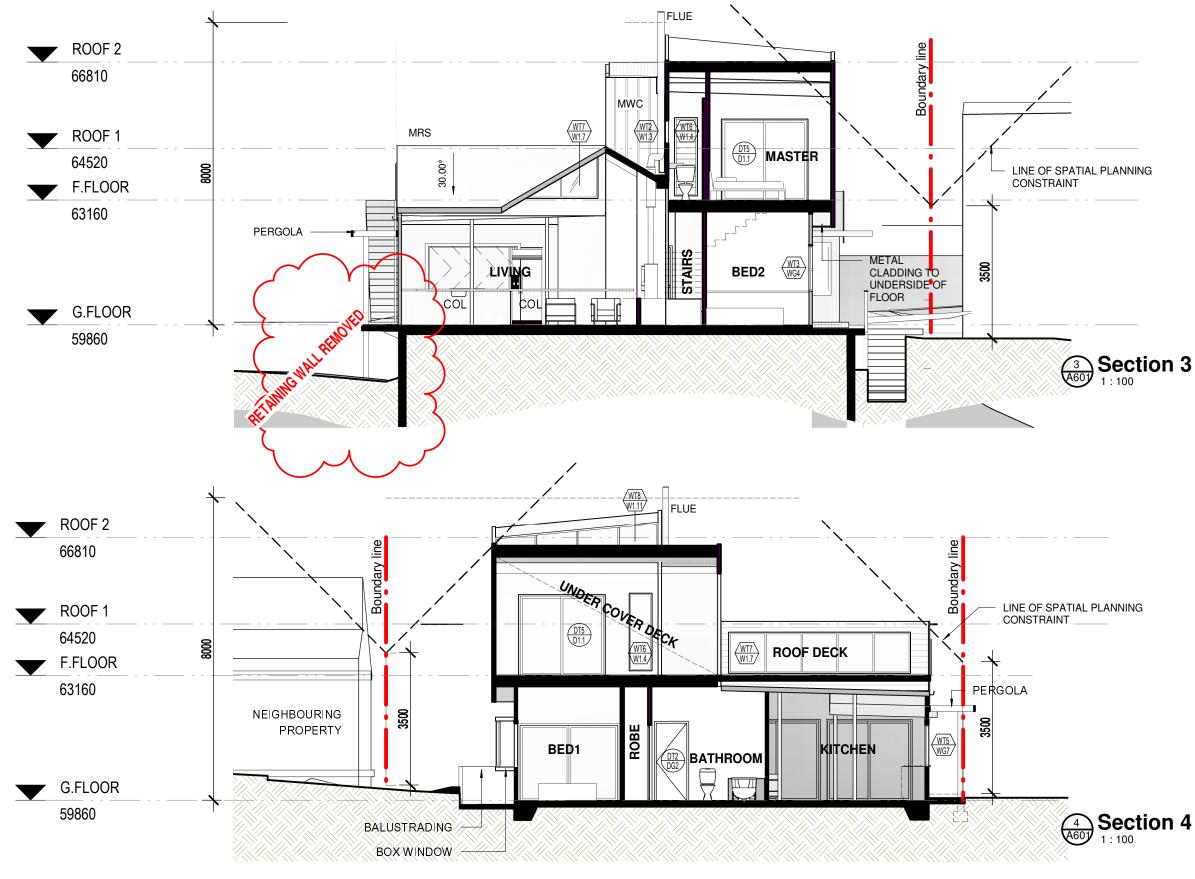

# TITLE SHEET

1807- A 1807-A ALTERATIONS & ADDITIONS

CLIENT NAME: PHILL & JESS NOSWORTHY ADDRESS: 35 A PLATEAU ROAD BILGOLA - LOT 138- DP.16902

| DRAWING LIST |                               |  |  |  |
|--------------|-------------------------------|--|--|--|
| Sheet Number | Sheet Name                    |  |  |  |
|              |                               |  |  |  |
| A000         | TITLE SHEET                   |  |  |  |
| A001         | GENERAL NOTES                 |  |  |  |
| A002         | BASIX REQUIREMENT             |  |  |  |
| A003         | NOTIFICATION PLAN AT A4       |  |  |  |
| A004         | SITE ANALYSIS                 |  |  |  |
| A005         | SHADOW DIAGRAM                |  |  |  |
| A110         | LOCATION PLAN                 |  |  |  |
| A111         | EXISTING SITE PLAN            |  |  |  |
| A112         | PROPOSED SITE PLAN            |  |  |  |
| A113         | LANDSCAPE REPORT              |  |  |  |
| A200         | EXISTING/ DEMOLITION PLAN     |  |  |  |
| A201         | PROPOSED FLOOR PLANS          |  |  |  |
| A400         | EXISTING /PROPOSED ROOF PLANS |  |  |  |
| A500         | EXISTING ELEVATIONS PG 1      |  |  |  |
| A501         | EXISTING ELEVATIONS PG 2      |  |  |  |
| A502         | PROPOSED ELEVATIONS PG 1      |  |  |  |
| A503         | PROPOSED ELEVATIONS PG 2      |  |  |  |
| A600         | PROPOSED SECTIONS PG 1        |  |  |  |
| A601         | PROPOSED SECTIONS PG 2        |  |  |  |
| A900         | DOOR SCHEDULE                 |  |  |  |
| A901         | WINDOW SCHEDULE - PG1         |  |  |  |
| A902         | WINDOW SCHEDULE - PG2         |  |  |  |

#### **DOORS & DOOR HARDWARE**

SUPPLY AND INSTALL NEW DOORS AS SCHEDULED . SUPPLY AND INSTALL NEW DOOR HARDWARE

DOORS EXTERNAL – ALUMINIUM, GLAZED DOORS INTERNAL – TIMBER, TIMBER JAMB. SKIRTING -100mm h x 18mm- SPLAYED FJ PINE-PAINTED ARCHITRAVES - 100mm h x 18mm FJ PINE-PAINTEDWHERE REQUIRED, UNLESS DOCUMENTED OTHERWISE. CORNICES- N/A