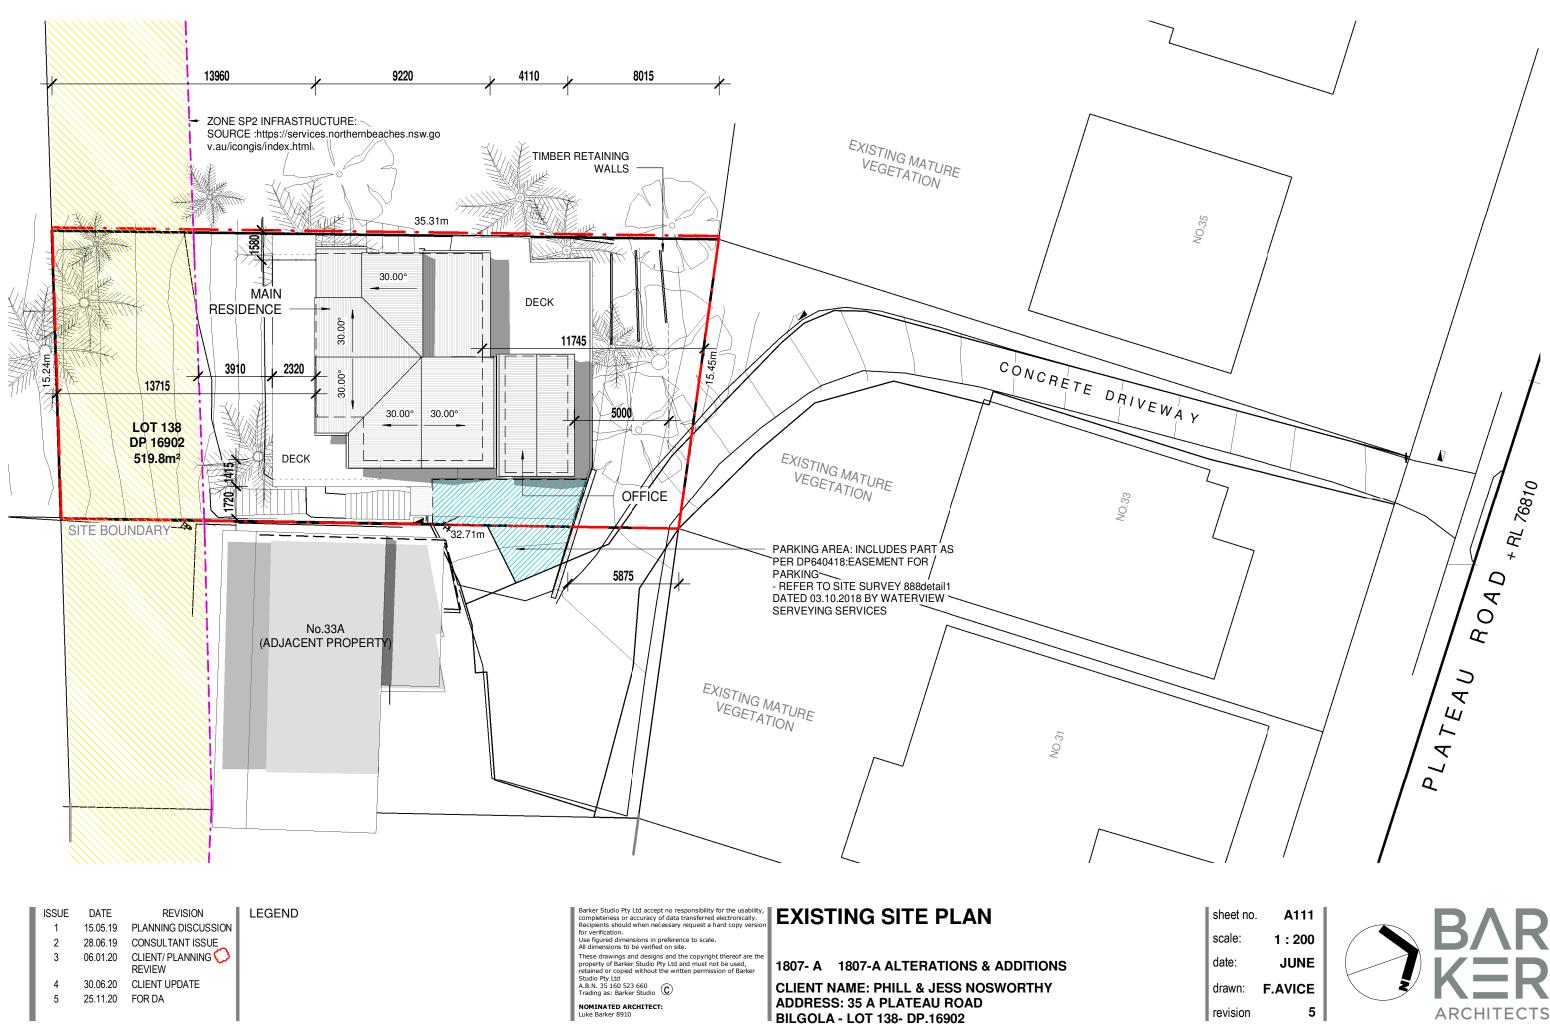

ISSUE

BILGOLA - LOT 138- DP.16902

35A PLATEAU ROAD AVALON BEACH, BILGOLA NSW 2107

LOT 138 DP 16902

#### TITLE INDICATES THAT LOT 138 IN DP 16902 IS SUBJECT TO:

- RESERVATIONS AND CONDITIONS IN THE CROWN GRANT(S)

- C99037 COVENANT (NOT INVESTIGATED) - EASEMENT(S) AFFECTING THE PART(S) SHOWN SO BURDENED IN THE TITLE
- DIAGRAM CREATED BY: DP607430 RIGHT OF CARRIAGEWAY
- EASEMENT(S) APPURTENANT TO THE LAND ABOVE DESCRIBED CREATED BY:
  - DP607430 RIGHT OF CARRIAGEWAY DP640418 EASEMENT FOR PARKING