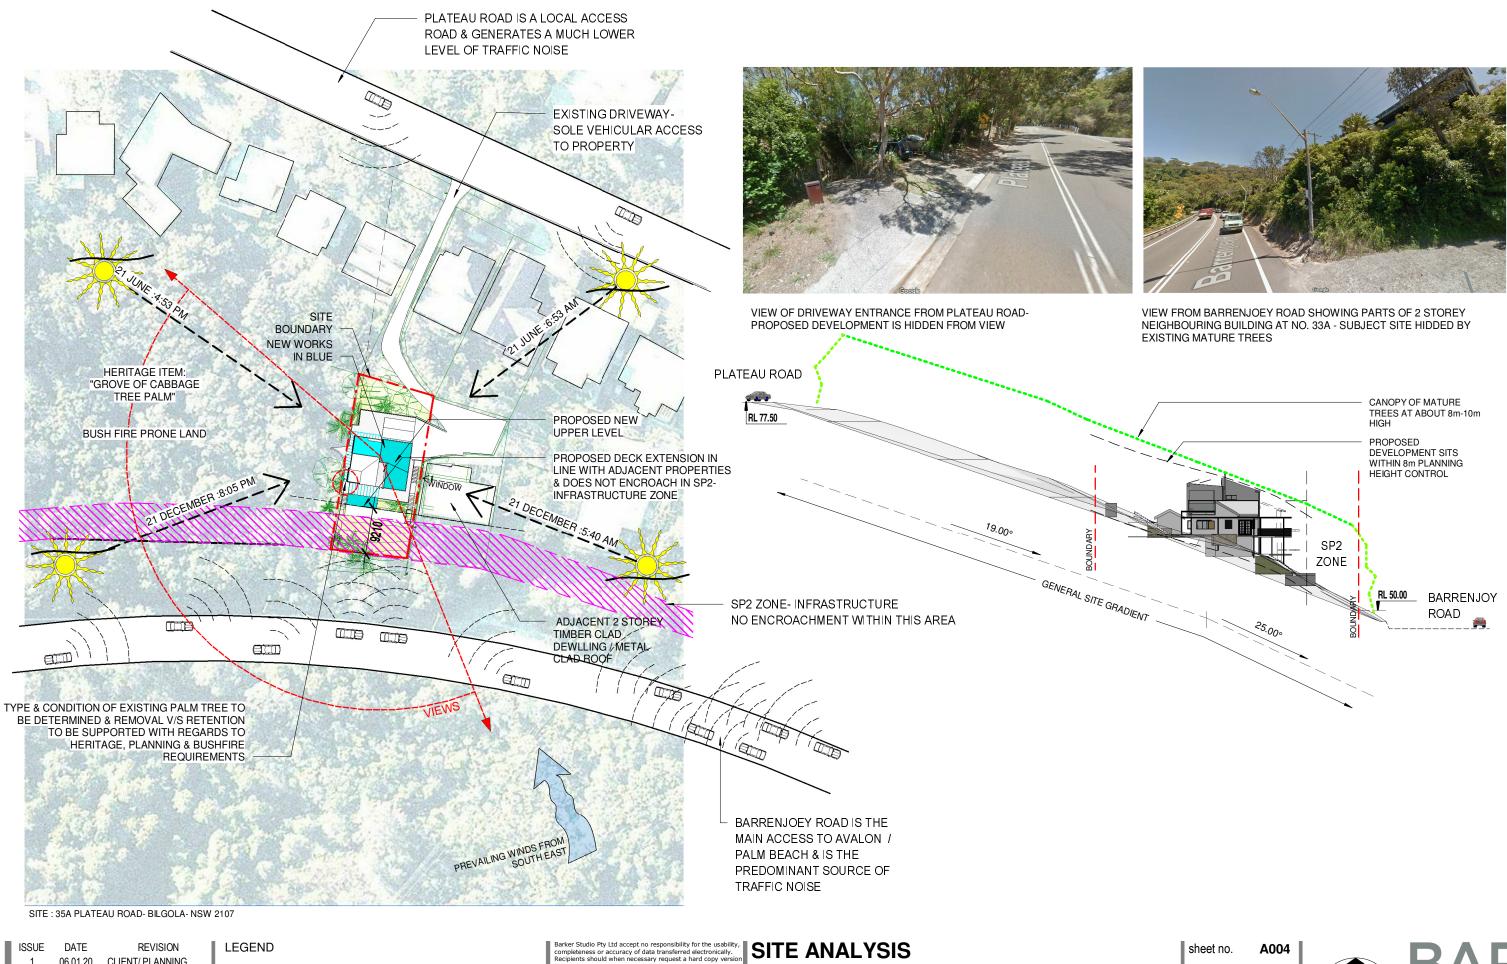

|                    |
|            | 0               | none                                   | standard aluminium, single clear, (or<br>U-value: 7.63, SHGC: 0.75)       |                     |                                       |                    |
|            | 0               | eave/verandah/pergola/balcony >=750 mm | standard aluminium, single pyrolytic low-e,<br>(U-value: 5.7, SHGC: 0.47) |                     |                                       |                    |
|            |                 |                                        |                                                                           |                     |                                       |                    |

Building Sustainability Index www.basix.nsw.gov.au





 $\bigcirc$ 



CLIENT/ PLANNING 06.01.20 REVIEW 25.11.20 FOR DA 2  $\bigcirc$ 

for verification Use figured dimensions in preference to scale. All dimensions to be verified on site. An unmensions to be verified on site. These drawings and designs and the copyright thereof are the property of Barker Studio Pty Ltd and must not be used, retained or copied without the written permission of Barker Studio Pty Ltd A.B.N. 35 160 523 660 Trading as: Barker Studio NOMINATED ARCHITECT:

uke Barker 8910

1807- A 1807-A ALTERATIONS & ADDITIONS

**CLIENT NAME: PHILL & JESS NOSWORTHY** ADDRESS: 35 A PLATEAU ROAD BILGOLA - LOT 138- DP.16902





THESE SHADOW DIAGRAMS HAVE BEEN PRODUCED WITH AUTODESK REVIT 2020 SOFTWARE INBUILT ANALYSIS TOOL & ARE CONFIRMED AS ACCURATE REPRESENTATION OF SITE CONDITIONS: THE BIM MODEL