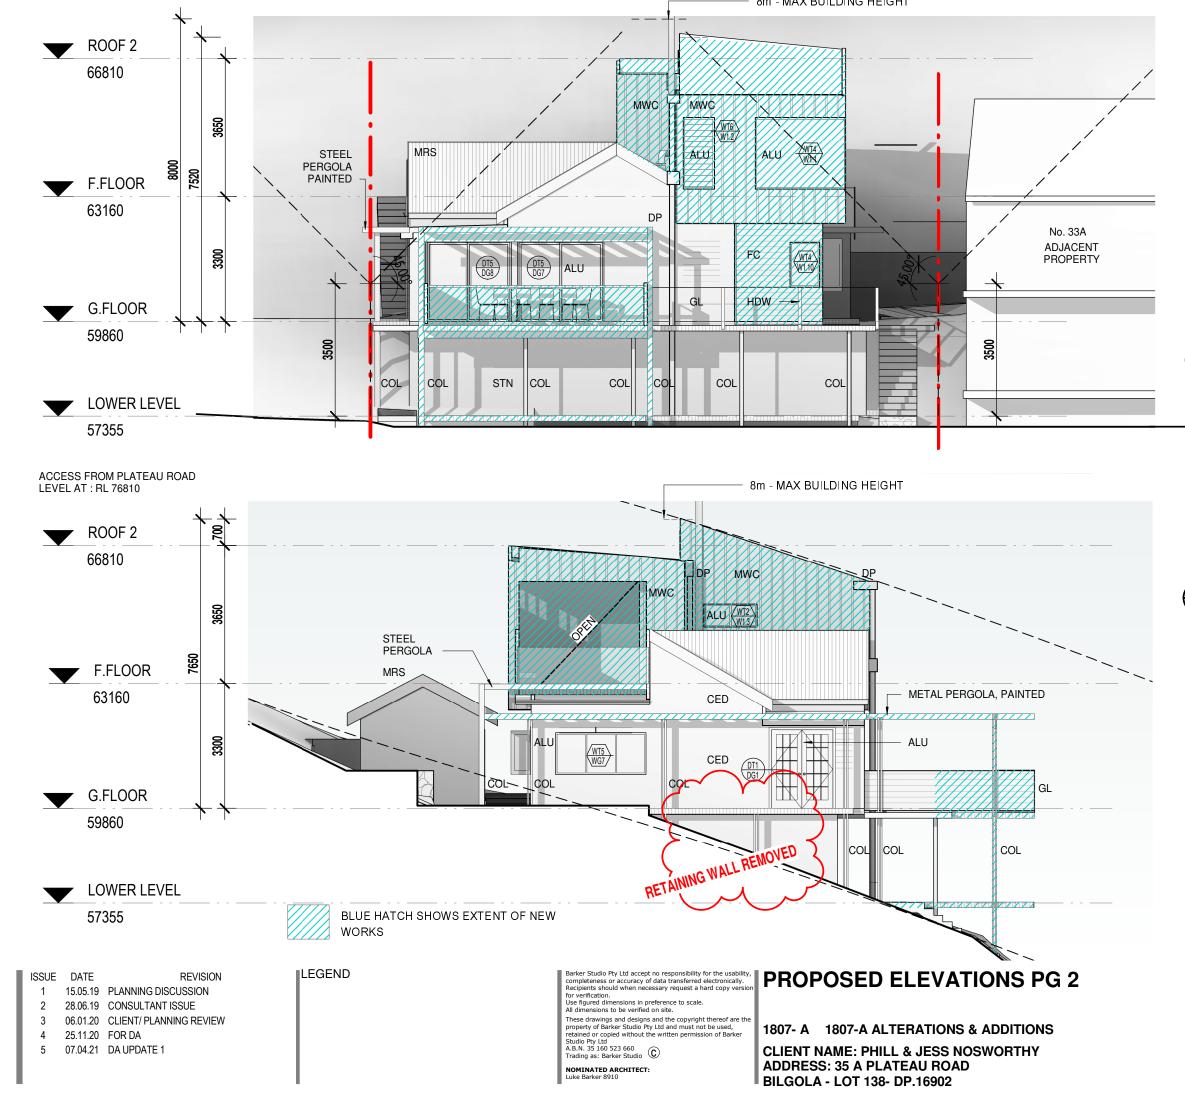

#### **BUSH FIRE REQUIREMENTS:**

ALL CONSTRUCTION TO AS 3959 - 2009 - BAL-FZ REQUIREMENTS:

CONTRACTOR MUST COMPLY TO REQUIREMENTS DESCRIBED IN BUSHFIRE REPORT DATED 19 JULY 2020 BY *BUSHFIRE PLANNING SERVICES* 

HOT WATER GAS: INSTANTANEOUS

VENTILATION NO COMMITMENTS

ARTIFICIAL LIGHTING - MINIMUM 40% OF NEW OR ALTERED LIGHTS TO BE DEDICATED LED

ALTERNATIVE ENERGY - 6.5KW PHOTOVOLTAIC SYSTEM

LANDSCAPE

- NO COMMITMENTS