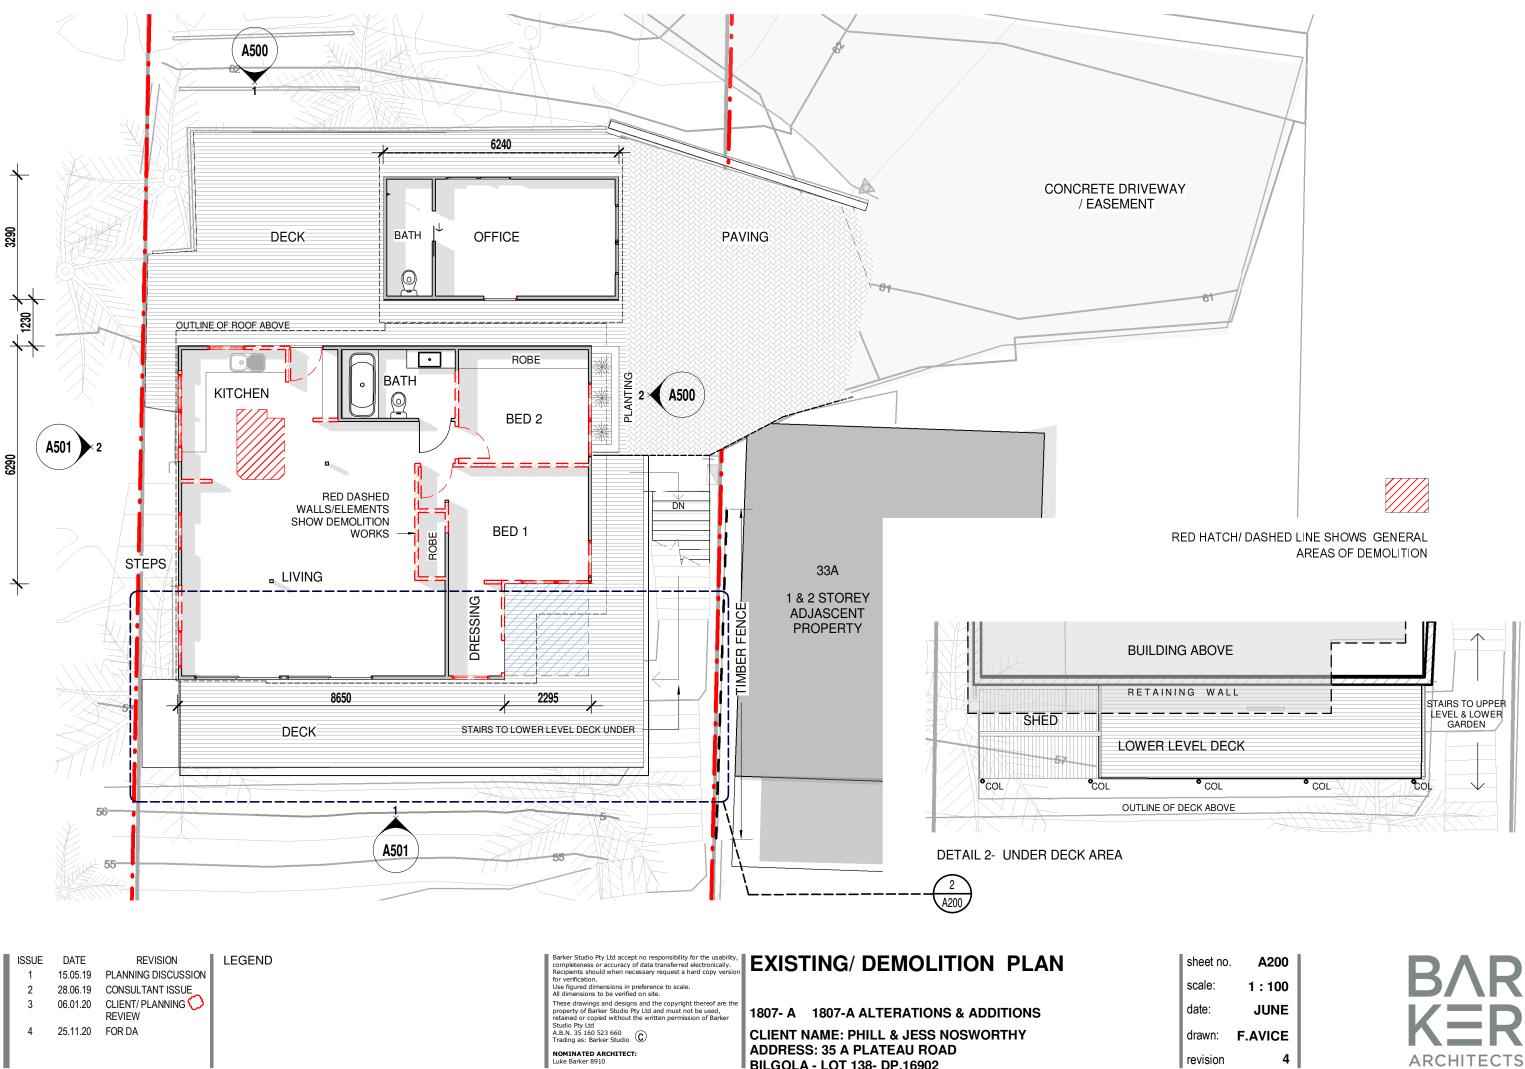

RTHY ADDRESS: 35 A PLATEAU ROAD** BILGOLA - LOT 138- DP.16902



ACCESS ONTO PLATEAU ROAD

CONCRETE DRIVEWAY

PARKING AREA: INCLUDES PART AS PER DP640418:EASEMENT FOR PARKING - REFER TO SITE SURVEY 888detail1 DATED 03.10.2018 BY WATERVIEW SERVEYING SERVICES

**EXISITING HOUSE** 

NEIGHBOURING PROPERTY PROPERTY SUBJECTED TO THE FOLLOWING PLANNING CONTROLS

- Coastal Management SEPP - Bushfire Prone Land - Certified June 2013 - Sec 94 Plan for Residential Development - Land Application Map - Land Zoning Map - E4 Environmental Living

SOURCE- NORTHERN BEACHES COUNCIL WEBSITE: https://services.northernbeaches.nsw.gov.au/icongis/in dex.html

| sheet no. | A110    |
|-----------|---------|
| scale:    | 1 : 500 |
| date:     | JUNE    |
| drawn:    | F.AVICE |
| revision  | 5       |













BILGOLA - LOT 138- DP.16902



| sheet no. | A200    |
|-----------|---------|
| scale:    | 1:100   |
| date:     | JUNE    |
| drawn:    | F.AVICE |
| revision  | 4       |











LEGEND

| ALU | ALUMINIUM FRAME (WINDOW / DOOR)                             |  |
|-----|-------------------------------------------------------------|--|
| BLK | BLOCKWORK                                                   |  |
| CED | D EXISTING CEDAR CLADDING RETAINED<br>MADE GOOD & REPAINTED |  |
| COL | _ STEEL COLUMN                                              |  |
| DP  | DOWN PIPE                                                   |  |
| MRS | S METAL ROOF SHEETING                                       |  |
| MW  | C METAL WALL CLADDING                                       |  |
| FAS | 5 FASCIA