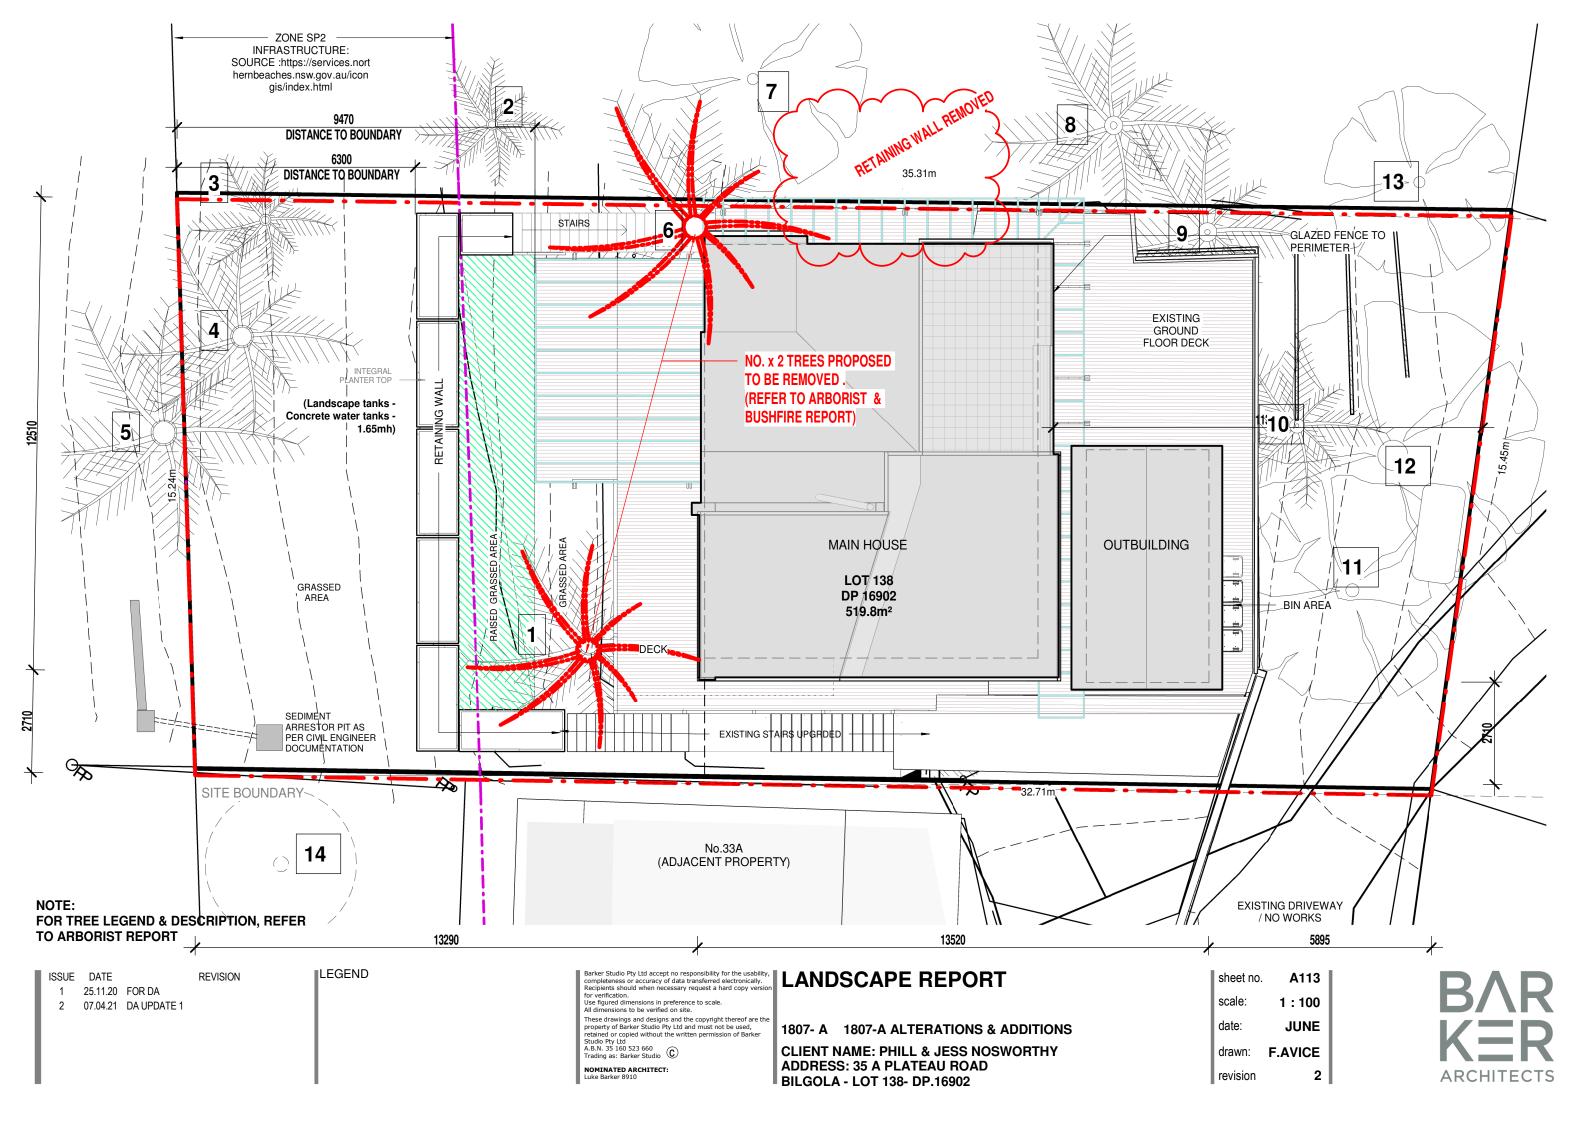

#### **BUSH FIRE REQUIREMENTS:**

ALL CONSTRUCTION TO AS 3959 - 2009 - BAL-FZ REQUIREMENTS:

CONTRACTOR MUST COMPLY TO REQUIREMENTS DESCRIBED IN BUSHFIRE REPORT DATED 19 JULY 2020 BY *BUSHFIRE PLANNING SERVICES* 