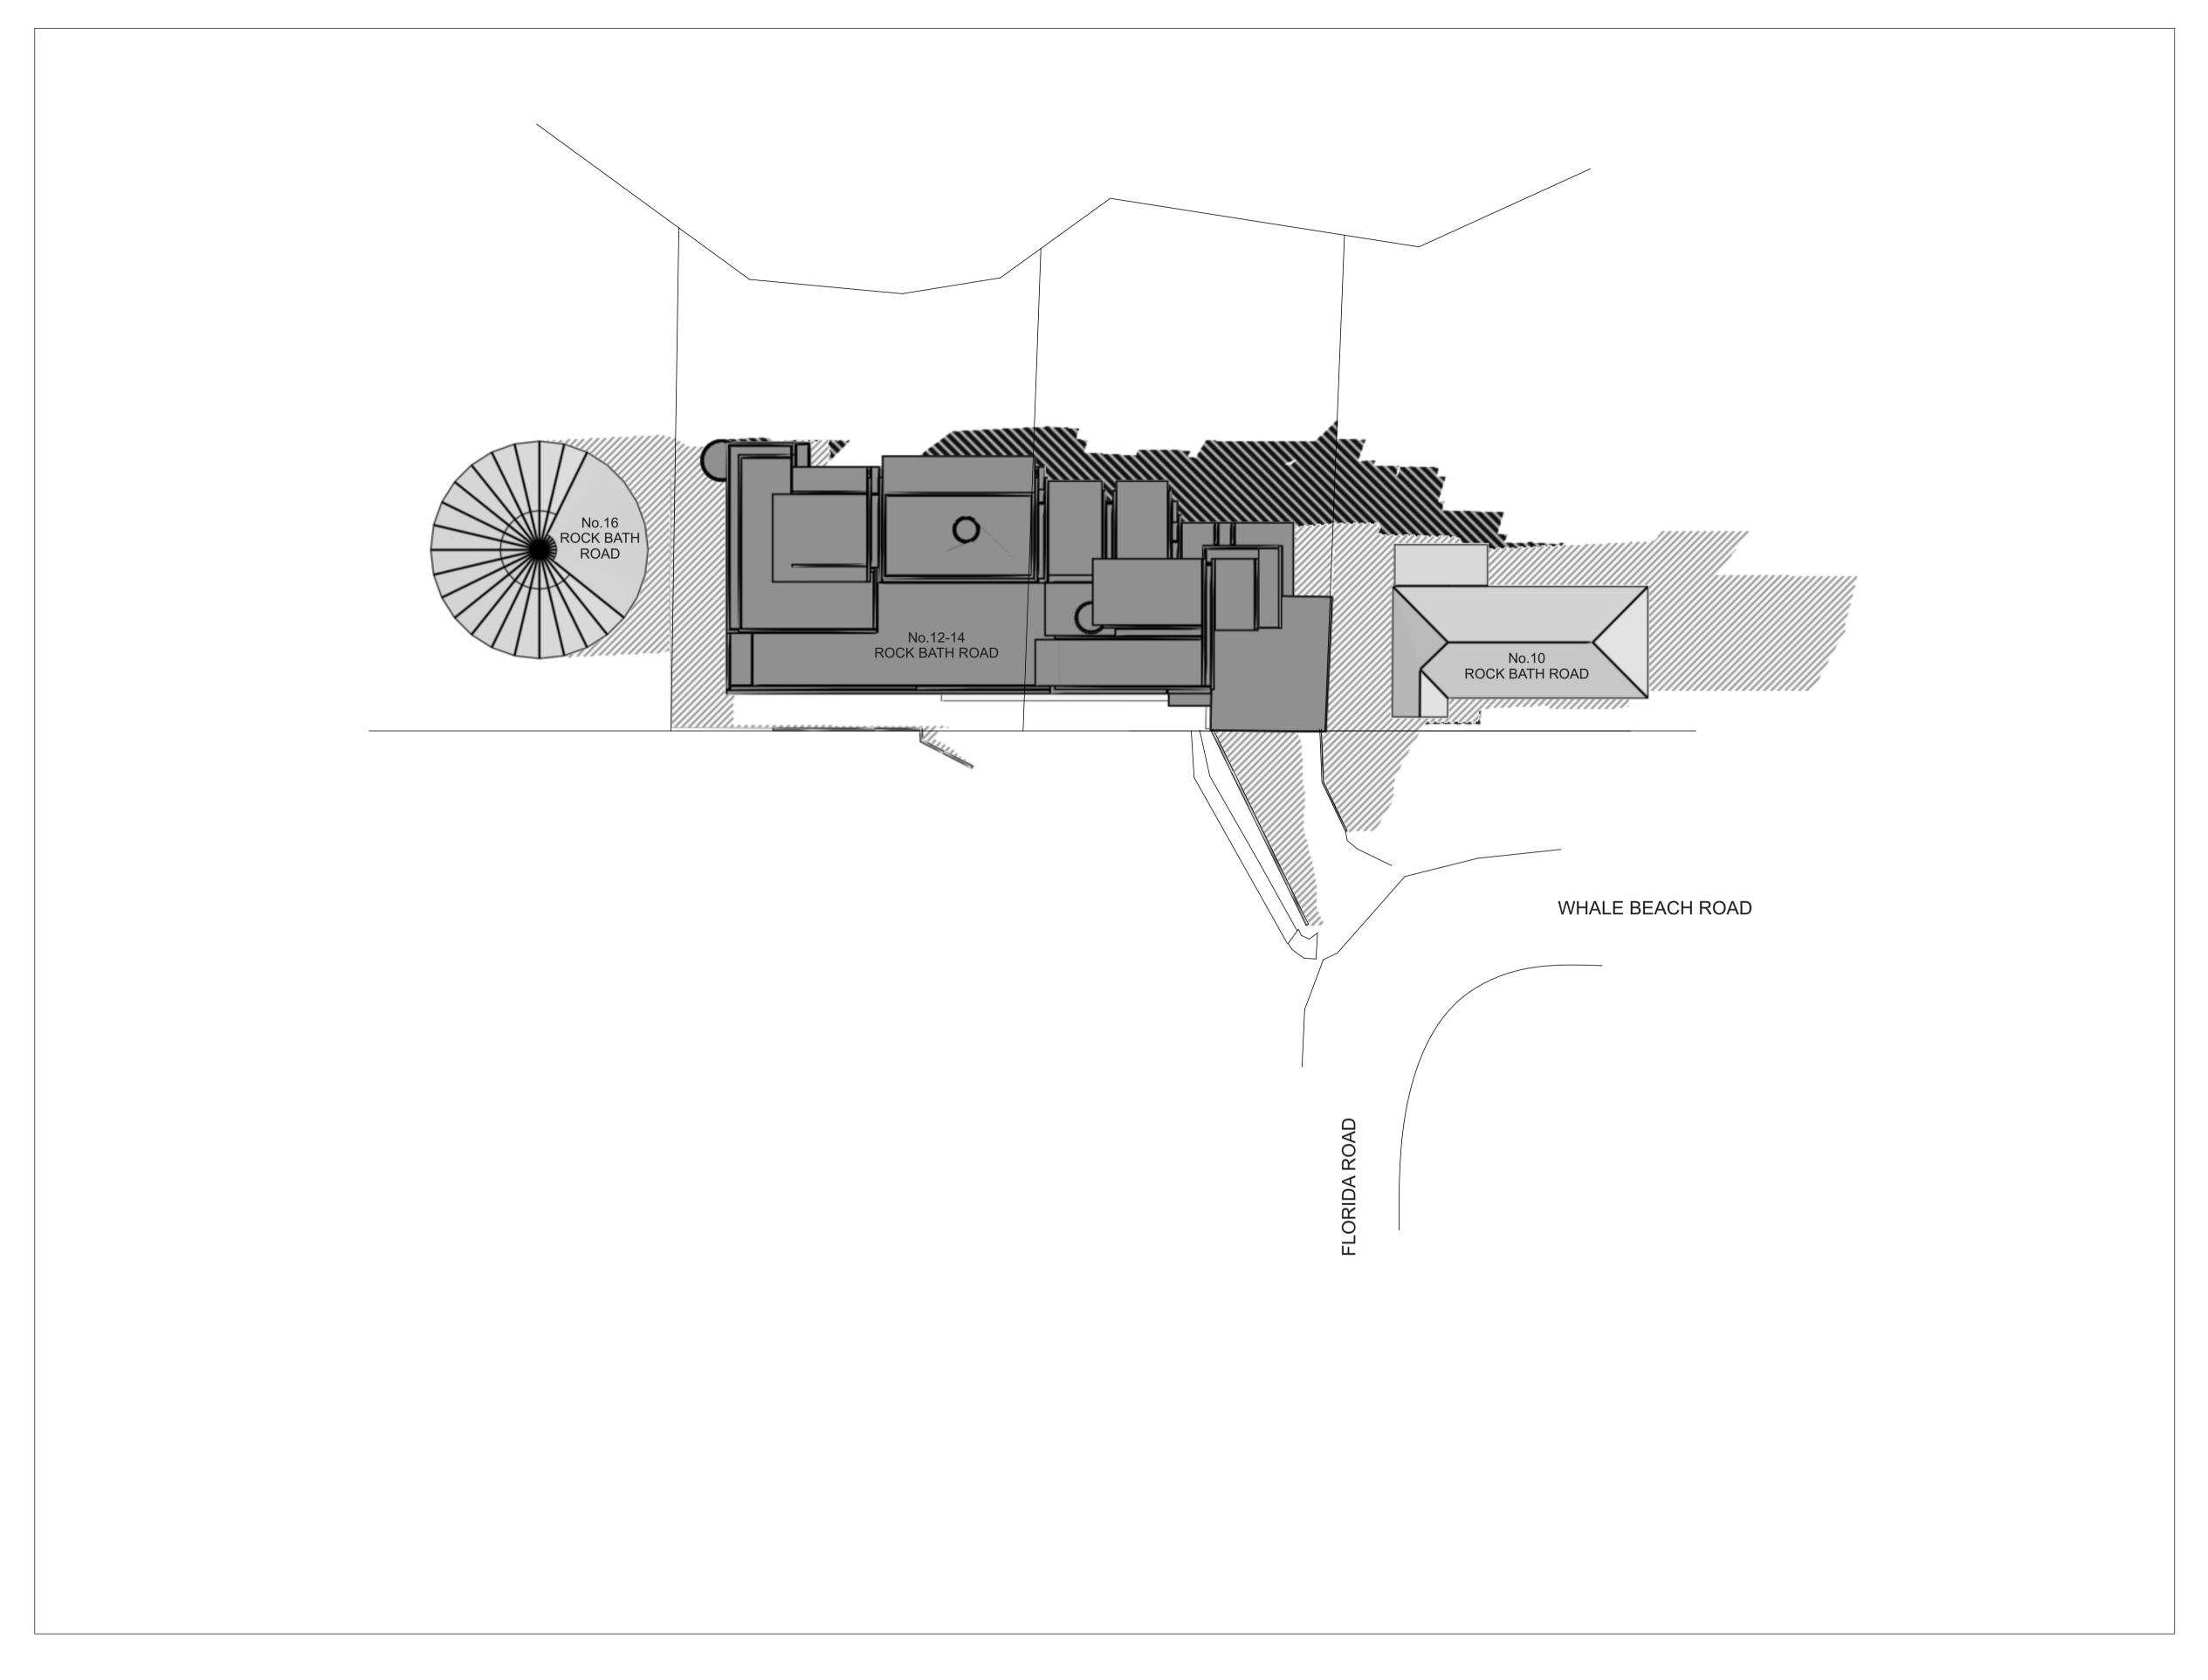

## 9.00 am

DIGITAL LINE Pty Ltd PO Box 860 Neutral Bay NSW 2089 Phone (02)9953 2312 Fax (02)8003 9708 Architects

Sofair Design

Project

Proposed development at 12-14 Rock Bath Road, Palm Beach, NSW

Without Admission

Job N. Sh2740\_1b

07/05/2024

Scale 1:200
printed @ A1