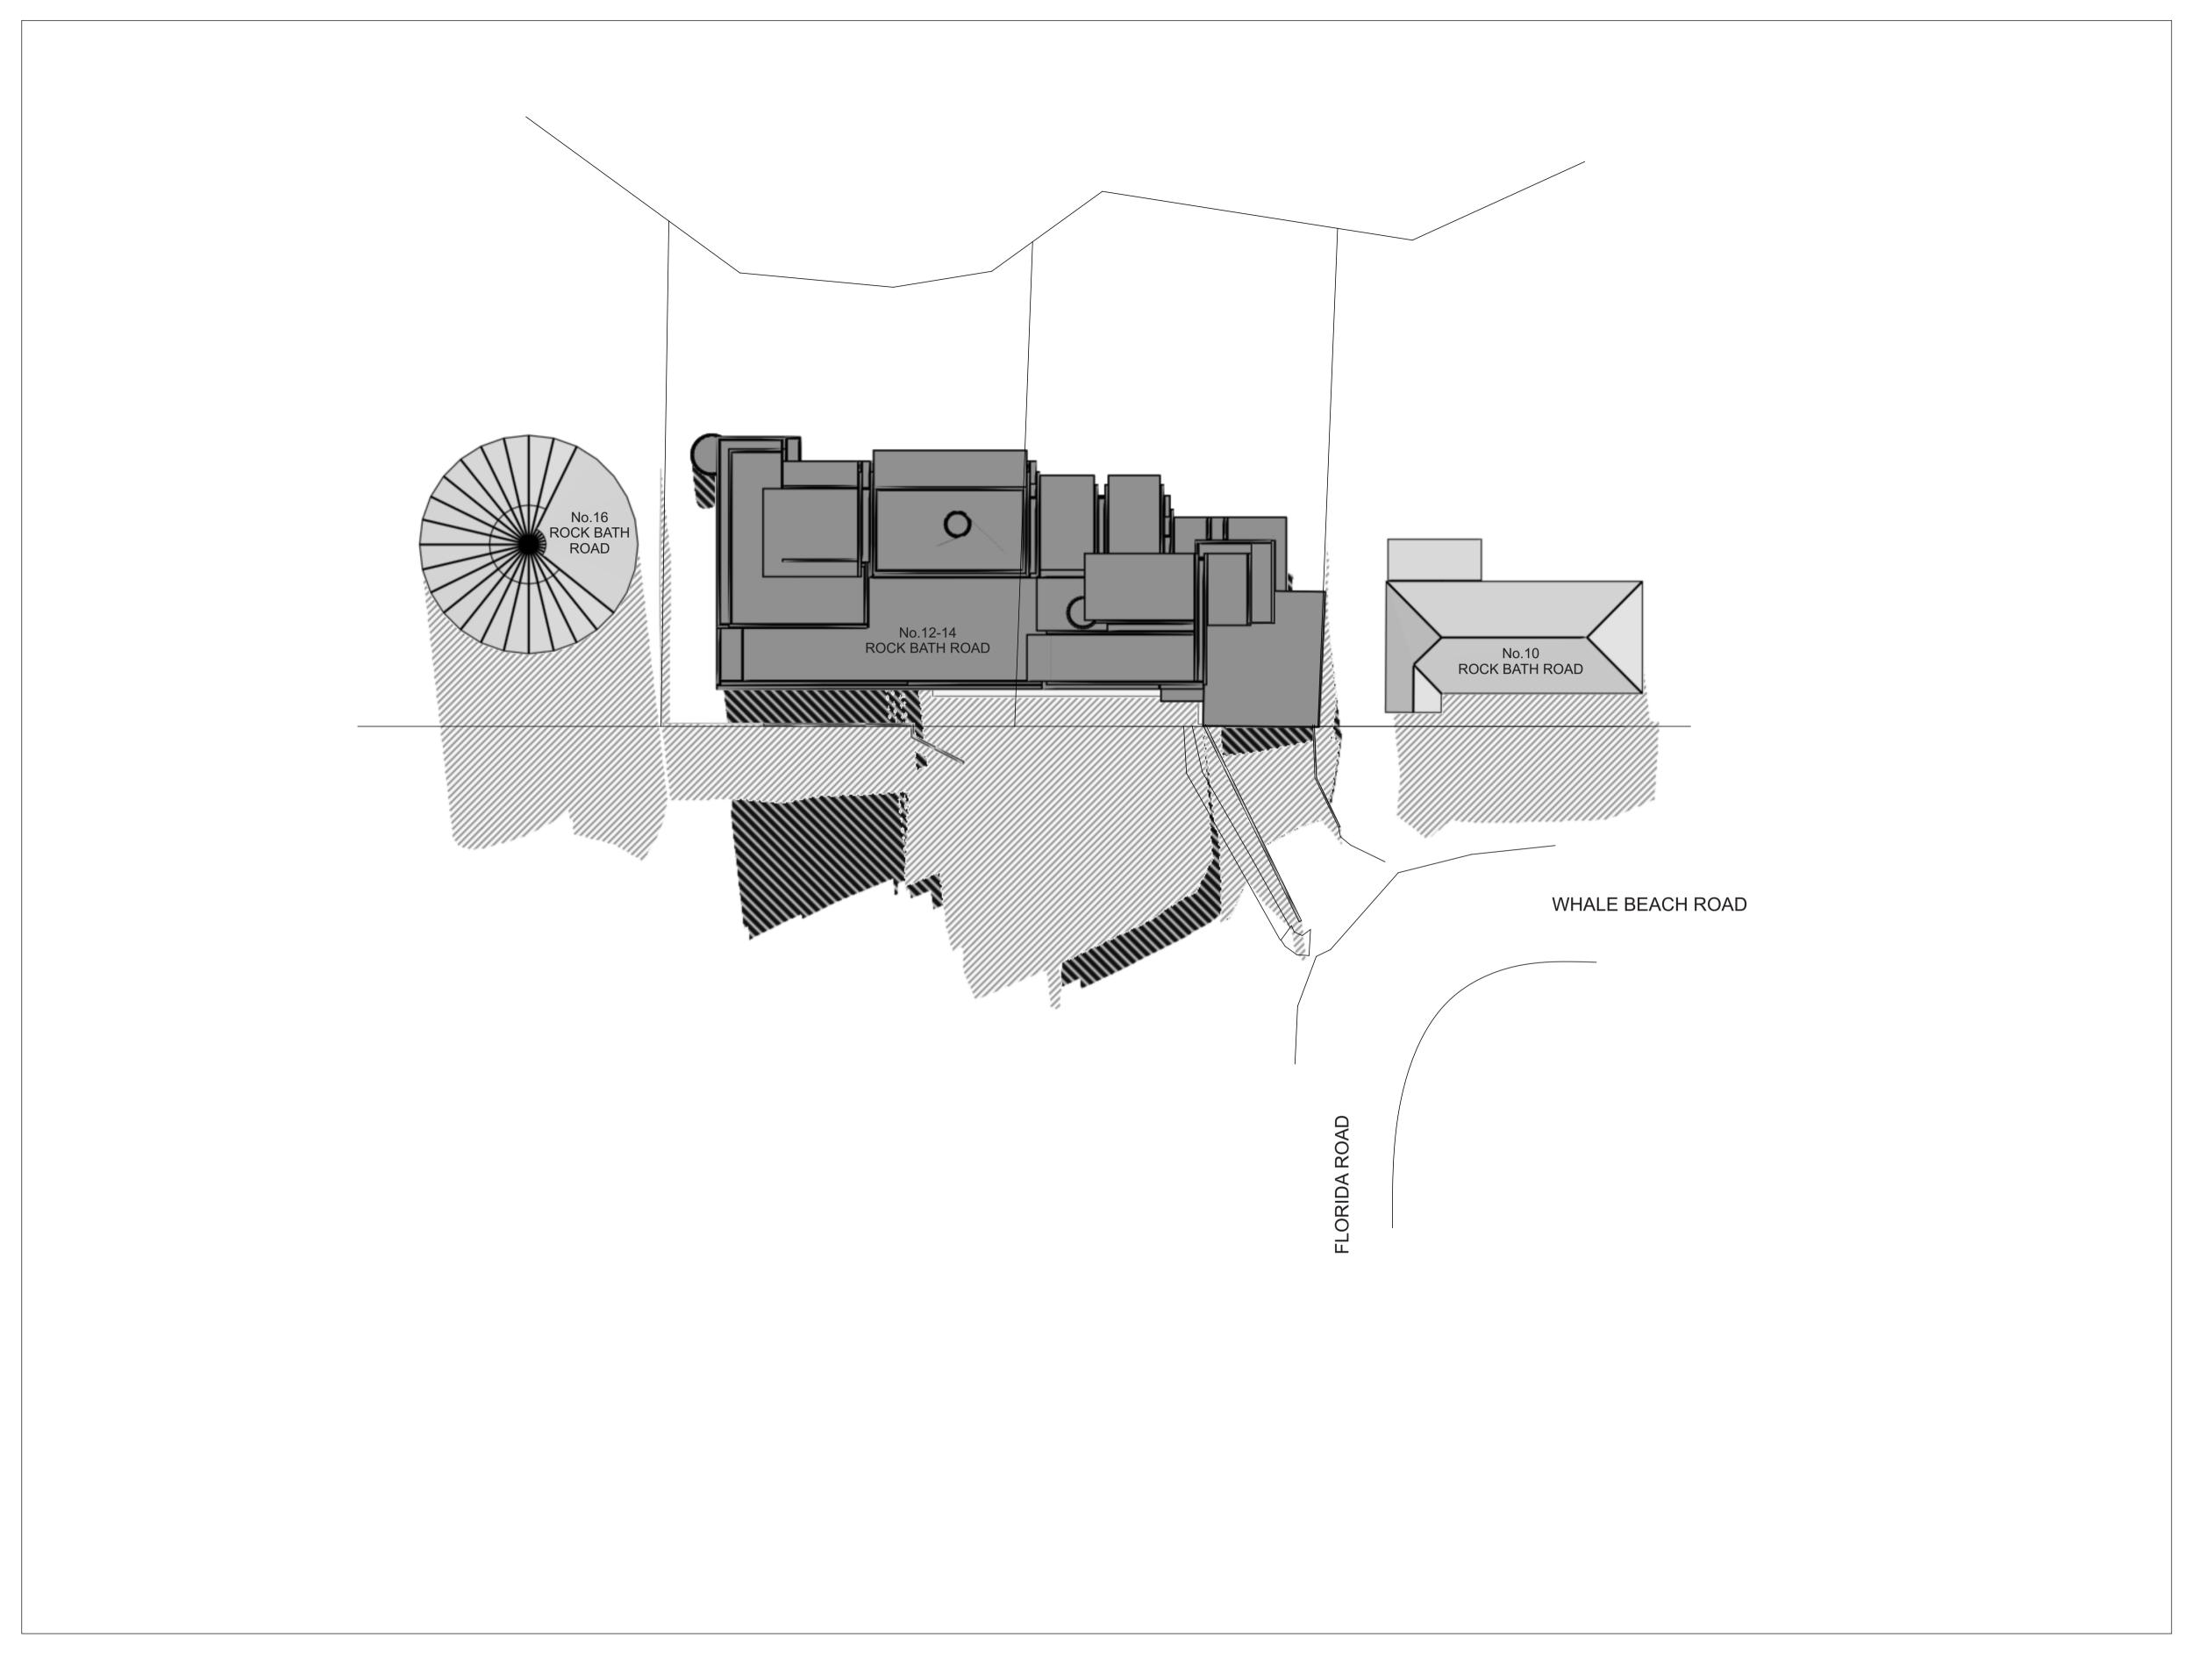

## 9.00 am

DIGITAL LINE Pty Ltd PO Box 860 Neutral Bay NSW 2089 Phone (02)9953 2312 Fax (02)8003 9708 Architects

Sofair Design

Project

Proposed development at 12-14 Rock Bath Road, Palm Beach, NSW

Without Admission

Job N. Sh2740\_1b

07/05/2024

Scale 1:200
printed @ A1