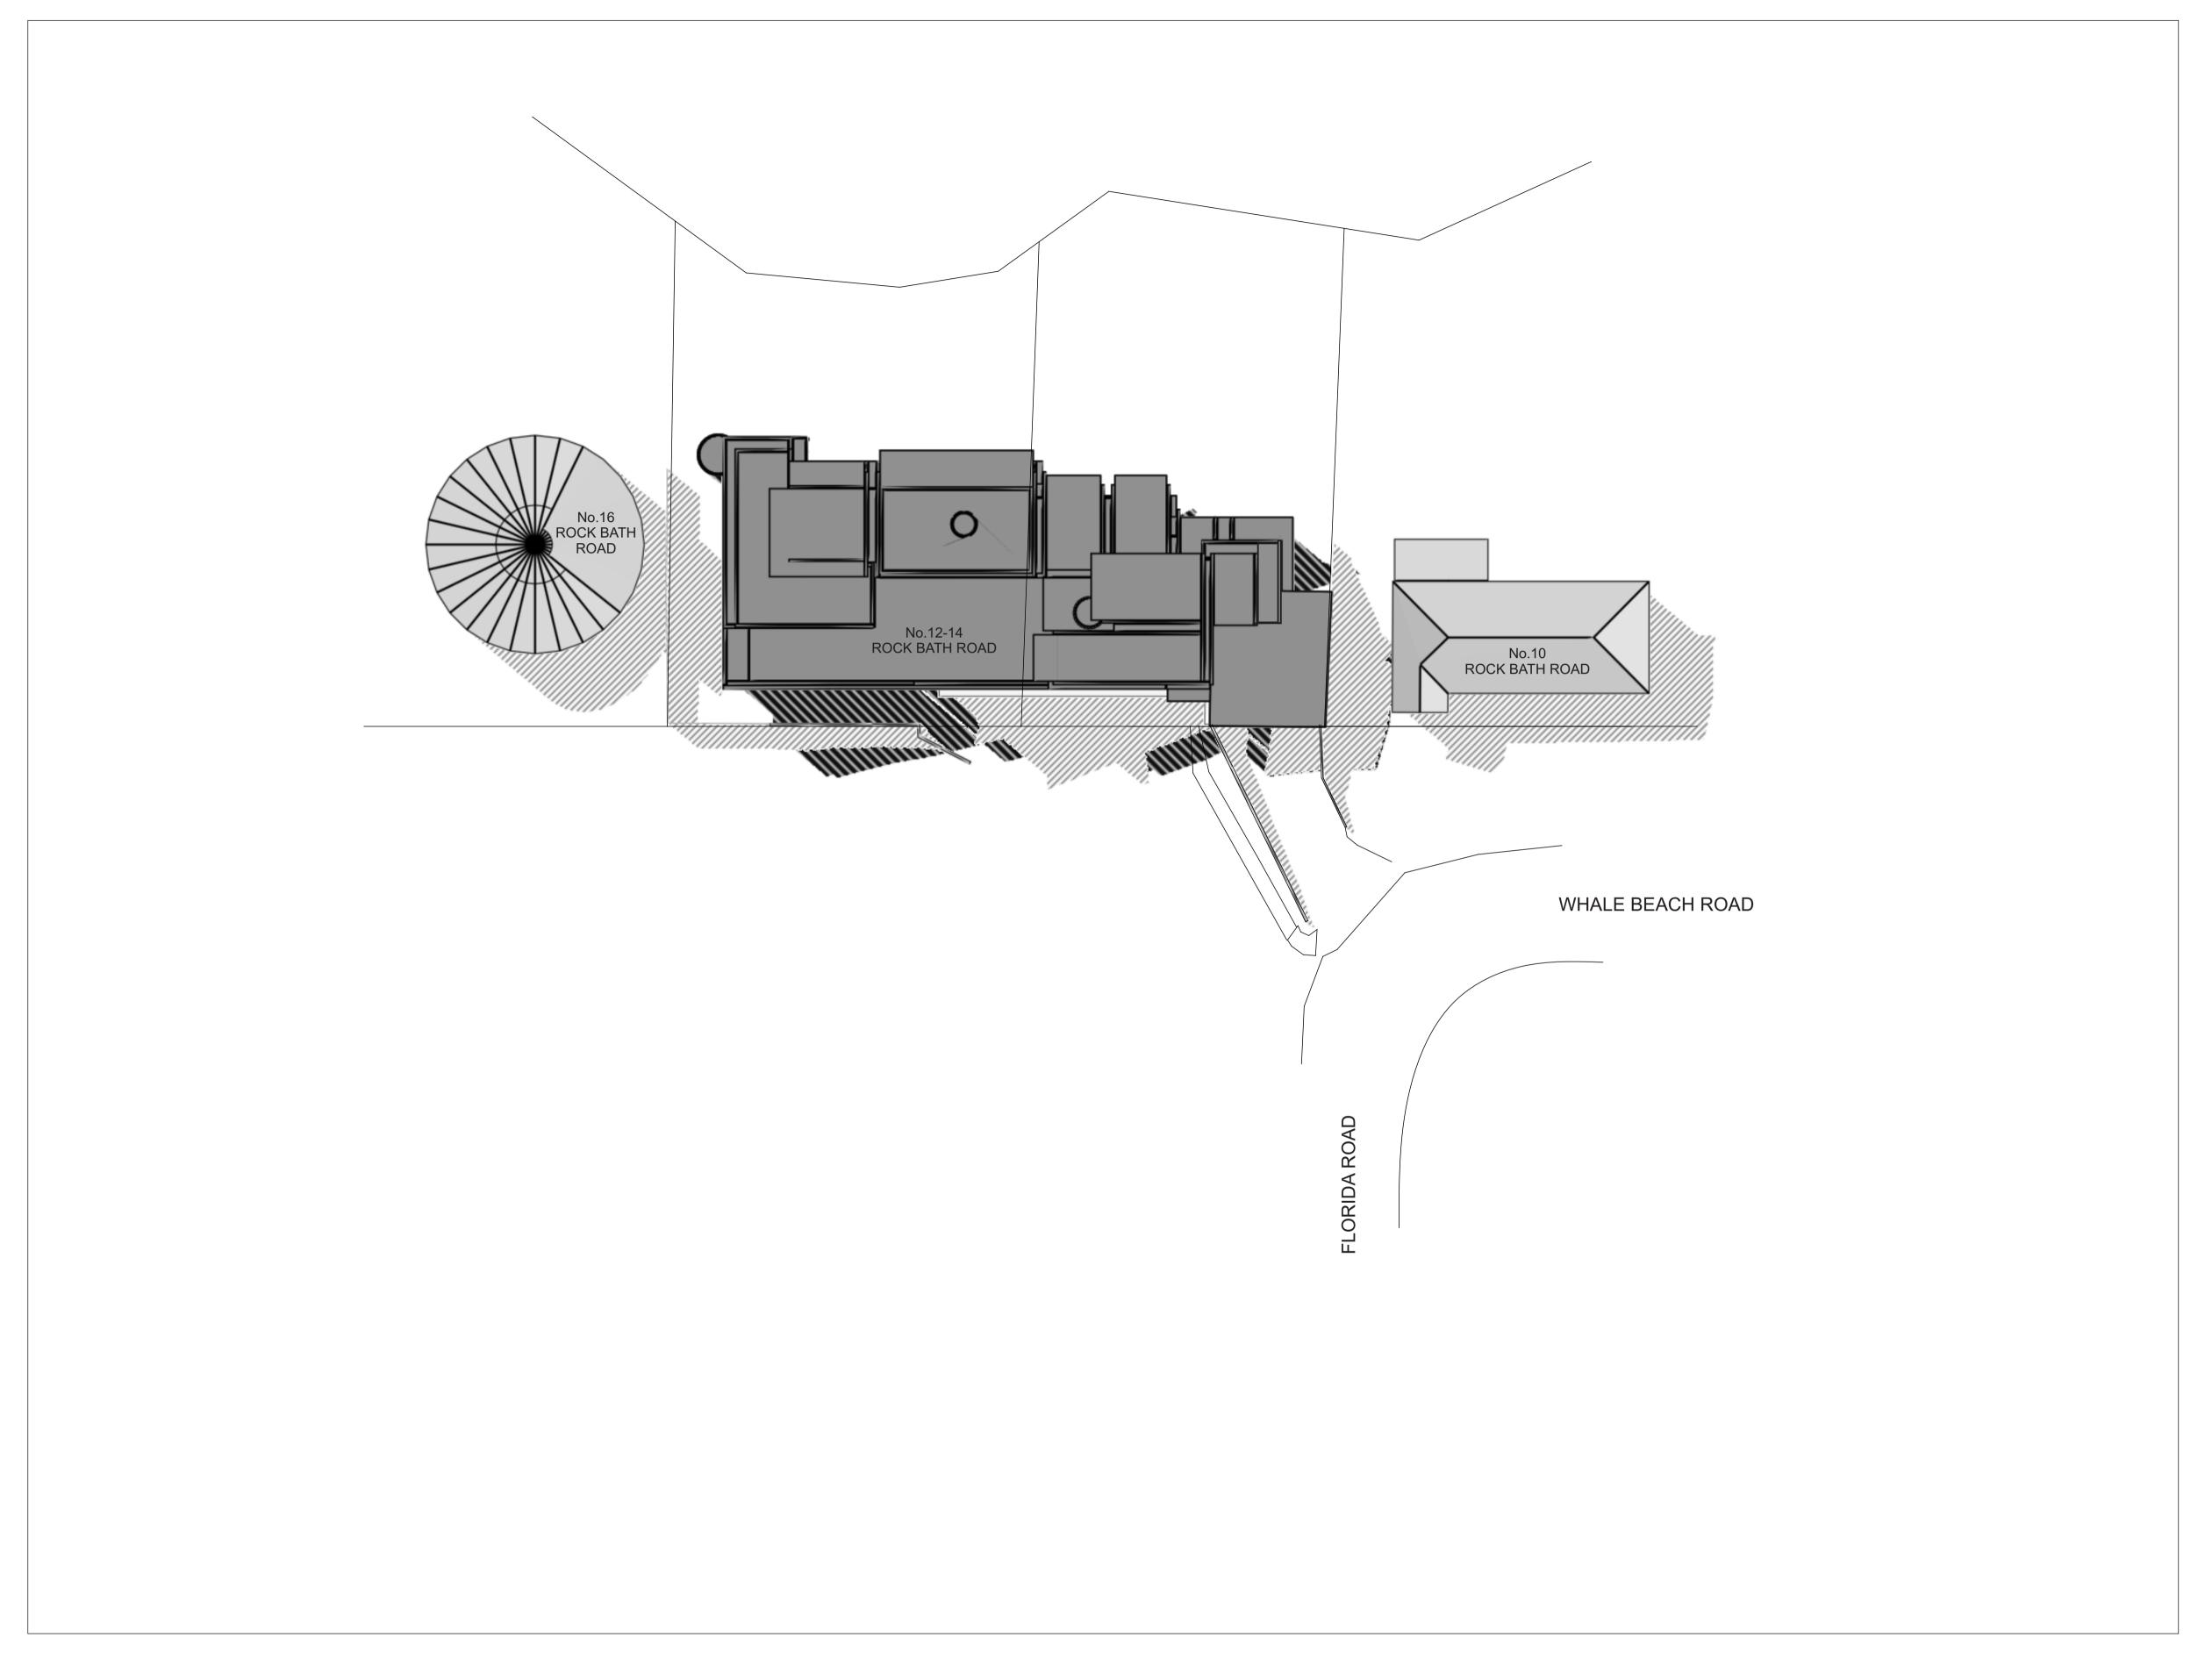

## 12.00 noon

DIGITAL LINE Pty Ltd PO Box 860 Neutral Bay NSW 2089 Phone (02)9953 2312 Fax (02)8003 9708 Architects
Sofair Design

Project

Proposed development at 12-14 Rock Bath Road, Palm Beach, NSW

Without Admission

Job N. Sh2740\_1b

07/05/2024

Scale 1:200

printed @ A1