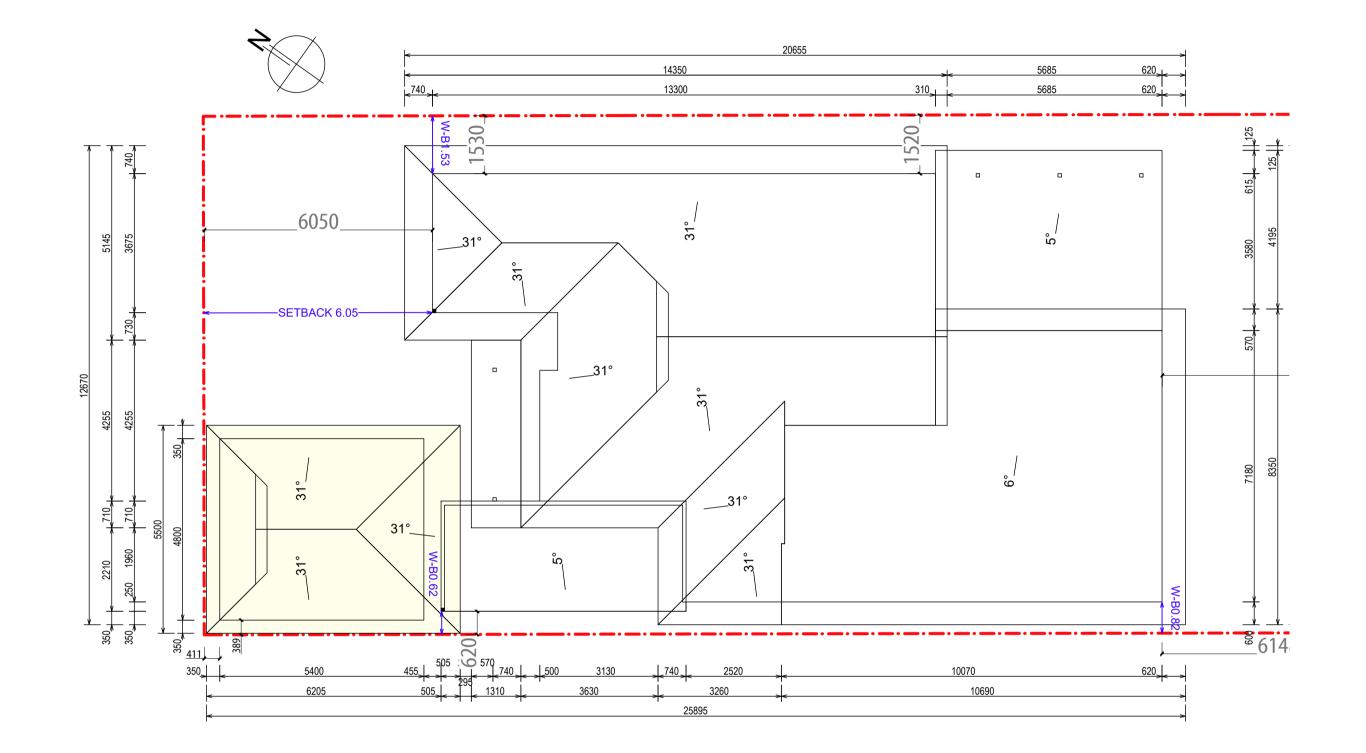

EXISTING TIMBER PICKET FENCE ADJUSTED TO NEW CROSS OVER

SIING IIMBER PICKEI FENCE AD. --

ROOF PLAN - EXISTING
SCALE 1:100

ROOF PLAN - PROPOSED

SCALE 1:100

NOTE:
THIS DRAWING IS PROVIDED FOR INFORMATIONAL PURPOSES ONLY. IF USED FOR CONSTRUCTION. THE CONTRACTOR ASSUMES ALL RESPONSIBILITY FOR LOCAL CODE COMPLIANCE. ALL DRAWINGS, PLANS, SKETCHES ETC. ARE PROVIDED TO OUR CLIENTS BASED UPON INFORMATION PROVIDED BY THE CLIENT AND DRAWN IN ACCORDANCE WITH COMMON BUILDING PRACTICES AND LOCAL CODES. NONE OF THE EMPLOYEES OF DRAFTING HELP ARE REGISTERED ARCHITECTS, ENGINEERS OR LAND SURVEYORS. ALL DIMENSIONS AND SPECIFICATIONS SHOULD BE VERIFIED BY CLIENT AND/OR CONTRACTOR BEFORE ACTUAL CONSTRUCTION BEGINS. IF DIMENSIONS AND SPECIFICATIONS ARE NOT VERIFIED BY CLIENT AND/OR CONTRACTOR BEFORE ACTUAL CONSTRUCTION BEGINS DRAFTING HELP WILL BE HELD HARMLESS. DRAFTINGHELP ASSUMES NO LIABILITY FOR CHANGES AND/OR REVISIONS MADE TO PLANS BY CLIENT AND/OR CONTRACTOR.