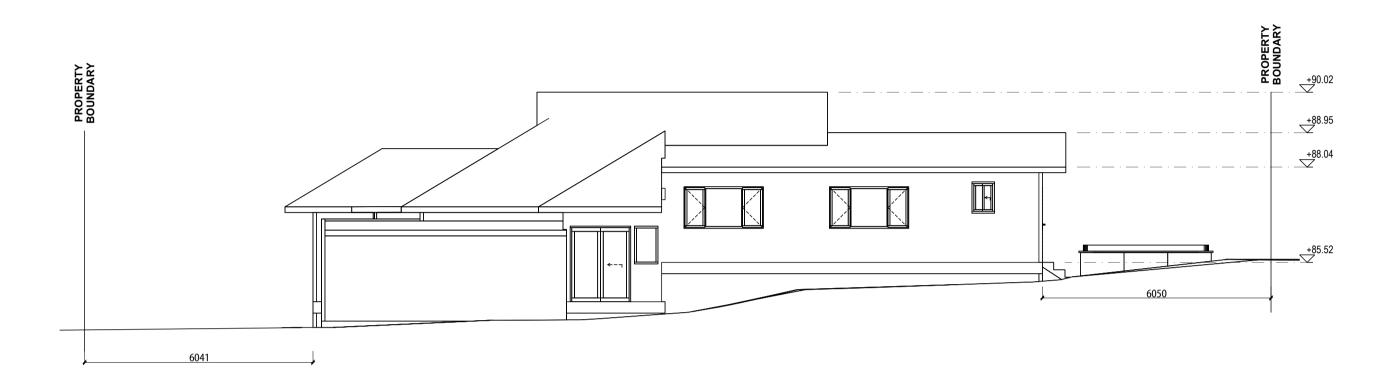

ING PRACTICES AND LOCAL CODES. NONE OF THE EMPLOYEES OF DRAFTING HELP ARE REGISTERED ARCHITECTS, ENGINEERS OR LAND SURVEYORS. ALL DIMENSIONS AND SPECIFICATIONS SHOULD BE VERIFIED BY CLIENT AND/OR CONTRACTOR BEFORE ACTUAL CONSTRUCTION BEGINS. IF DIMENSIONS AND SPECIFICATIONS ARE NOT VERIFIED BY CLIENT AND/OR CONTRACTOR BEFORE ACTUAL CONSTRUCTION BEGINS DRAFTING HELP WILL BE HELD HARMLESS. DRAFTINGHELP ASSUMES NO LIABILITY FOR CHANGES AND/OR REVISIONS MADE TO PLANS BY CLIENT AND/OR CONTRACTOR.





NARRAWEENA

DP: **15111** LOT No. 2 SITE AREA: MSQ. EXIST. GFA: MSQ. PROPOSED GFA: 0.00MSQ MAX. BUILDING HEIGHT: 8.5M

**NEW WORKS:** NEW CARPORT AT FRONT OF PROPERTY. NEW ADJUSTED CROSS OVER FOR CARPORT EXISTING TIMBER PICKET FENCE ADJUSTED TO NEW CROSS OVER



EXISTING BUILDING OUTINE

LEGEND:



### **WEST ELEVATION - EXISTING**

**SCALE 1:100** 



### **WEST ELEVATION - PROPOSED SCALE 1:100**



THIS DRAWING IS PROVIDED FOR INFORMATIONAL PURPOSES ONLY. IF USED FOR CONSTRUCTION. THE CONTRACTOR ASSUMES ALL RESPONSIBILITY FOR LOCAL CODE COMPLIANCE. ALL DRAWINGS, PLANS, SKETCHES ETC. ARE PROVIDED TO OUR CLIENTS BASED UPON INFORMATION PROVIDED BY THE CLIENT AND DRAWN IN ACCORDANCE WITH COMMON BUILDING PRACTICES AND LOCAL CODES. NONE OF THE EMPLOYEES OF DRAFTING HELP ARE REGISTERED ARCHITECTS, ENGINEERS OR LAND SURVEYORS. ALL DIMENSIONS AND SPECIFICATIONS SHOULD BE VERIFIED BY CLIENT AND/OR CONTRACTOR BEFORE ACTUAL CONSTRUCTION BEGINS. IF DIMENSIONS AND SPECIFICATIONS ARE NOT VERIFIED BY CLIENT AND/OR CONTRACTOR BEFORE ACTUAL CONSTRUCTION BEGINS DRAFTING HELP WILL BE HELD HARMLESS.