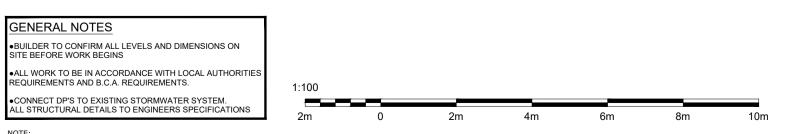

EXISTING BUILDING OUTINE

LEGEND:

SMOKE ALARMS TO COMPLY WITH AS 3786

**NEW TIMBER PICKET FENCE PAINTED WHITE**  **NEW CONCRETE SLAB** 

**NEW TIMBER POSTS PAINTED** 

**GENERAL NOTES**  BUILDER TO CONFIRM ALL LEVELS AND DIMENSIONS ON SITE BEFORE WORK BEGINS •ALL WORK TO BE IN ACCORDANCE WITH LOCAL AUTHORITIES REQUIREMENTS AND B.C.A. REQUIREMENTS. •CONNECT DP'S TO EXISTING STORMWATER SYSTEM.
ALL STRUCTURAL DETAILS TO ENGINEERS SPECIFICATIONS

GENERAL NOTES

◆CONNECT DP'S TO EXISTING STORMWATER SYSTEM. ALL STRUCTURAL DETAILS TO ENGINEERS SPECIFICATIONS

**NEW WORKS:** NEW CARPORT AT FRONT OF PROPERTY. **NEW ADJUSTED CROSS OVER FOR CARPORT** EXISTING TIMBER PICKET FENCE ADJUSTED TO NEW CROSS OVER