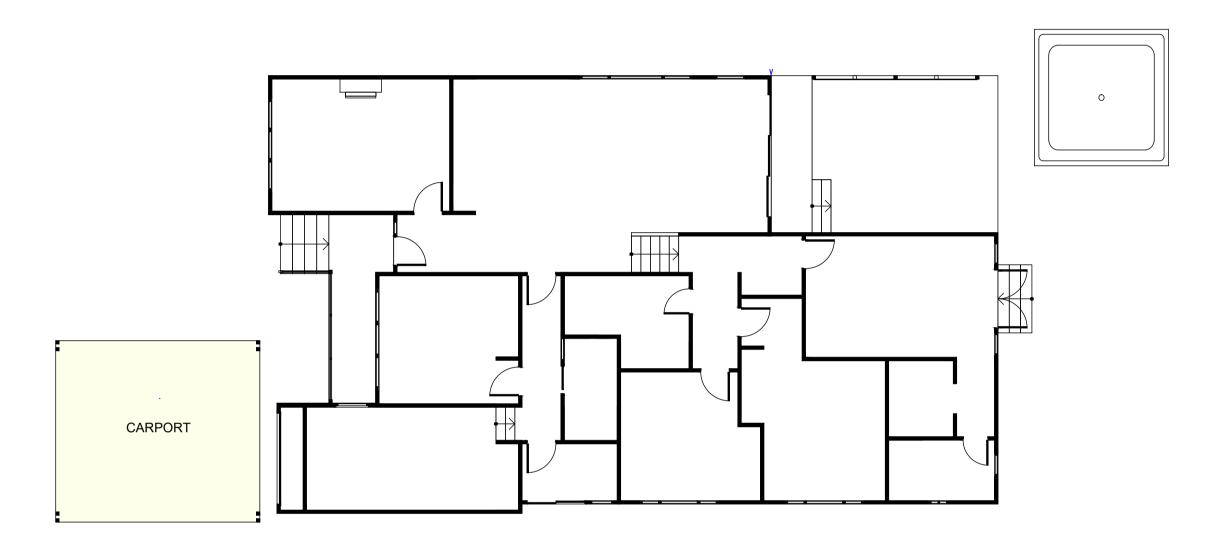

LEGEND: EXISTING BUILDING OUTINE SMOKE ALARMS TO COMPLY WITH AS 3786

80.180 300.60 FORMAL LOUNGE LOUNGE/ DINING ALFRESCO **GROUND FLOOR PLAN - EXISTING SCALE 1:100** MAIN BED BED 3 BED 2 IN-LAW RETREAT