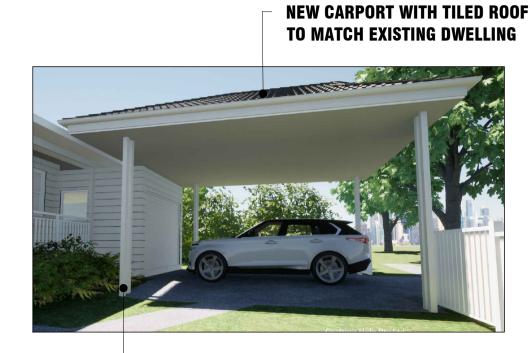

# 151 ALFRED SINARRAWEEN 2099

DP: 15111 LOT No. 2 SITE AREA: MSQ. EXIST. GFA: MSQ. PROPOSED GFA: 0.00MSQ MAX. BUILDING HEIGHT: 8.5M NEW WORKS:

NEW CARPORT AT FRONT OF PROPERTY.

NEW ADJUSTED CROSS OVER FOR CARPORT

NARRAWEENA

DP: **15111** LOT No. 2 SITE AREA: MSQ. EXIST. GFA: MSQ. PROPOSED GFA: 0.00MSQ MAX. BUILDING HEIGHT: 8.5M

**NEW WORKS:** NEW CARPORT AT FRONT OF PROPERTY. NEW ADJUSTED CROSS OVER FOR CARPORT EXISTING TIMBER PICKET FENCE ADJUSTED TO NEW CROSS OVER

**151 ALFRED ST** NARRAWEENA

DP: **15111** LOT No. 2 SITE AREA: MSQ. EXIST. GFA: MSQ. PROPOSED GFA: 0.00MSQ MAX. BUILDING HEIGHT: 8.5M **NEW WORKS:** NEW CARPORT AT FRONT OF PROPERTY. **NEW ADJUSTED CROSS OVER FOR CARPORT** EXISTING TIMBER PICKET FENCE ADJUSTED TO NEW CROSS OVER

18/12-14 WARATAH ST MONA VALE 2103 www.draftinghelp.com.au 02 8776 3474

Project Name and Address

**151 ALFRED ST** NARRAWEENA

DP: 15111 LOT No. 2 SITE AREA: MSQ. EXIST. GFA: MSQ. PROPOSED GFA: 0.00MSQ MAX. BUILDING HEIGHT: 8.5M NEW WORKS: