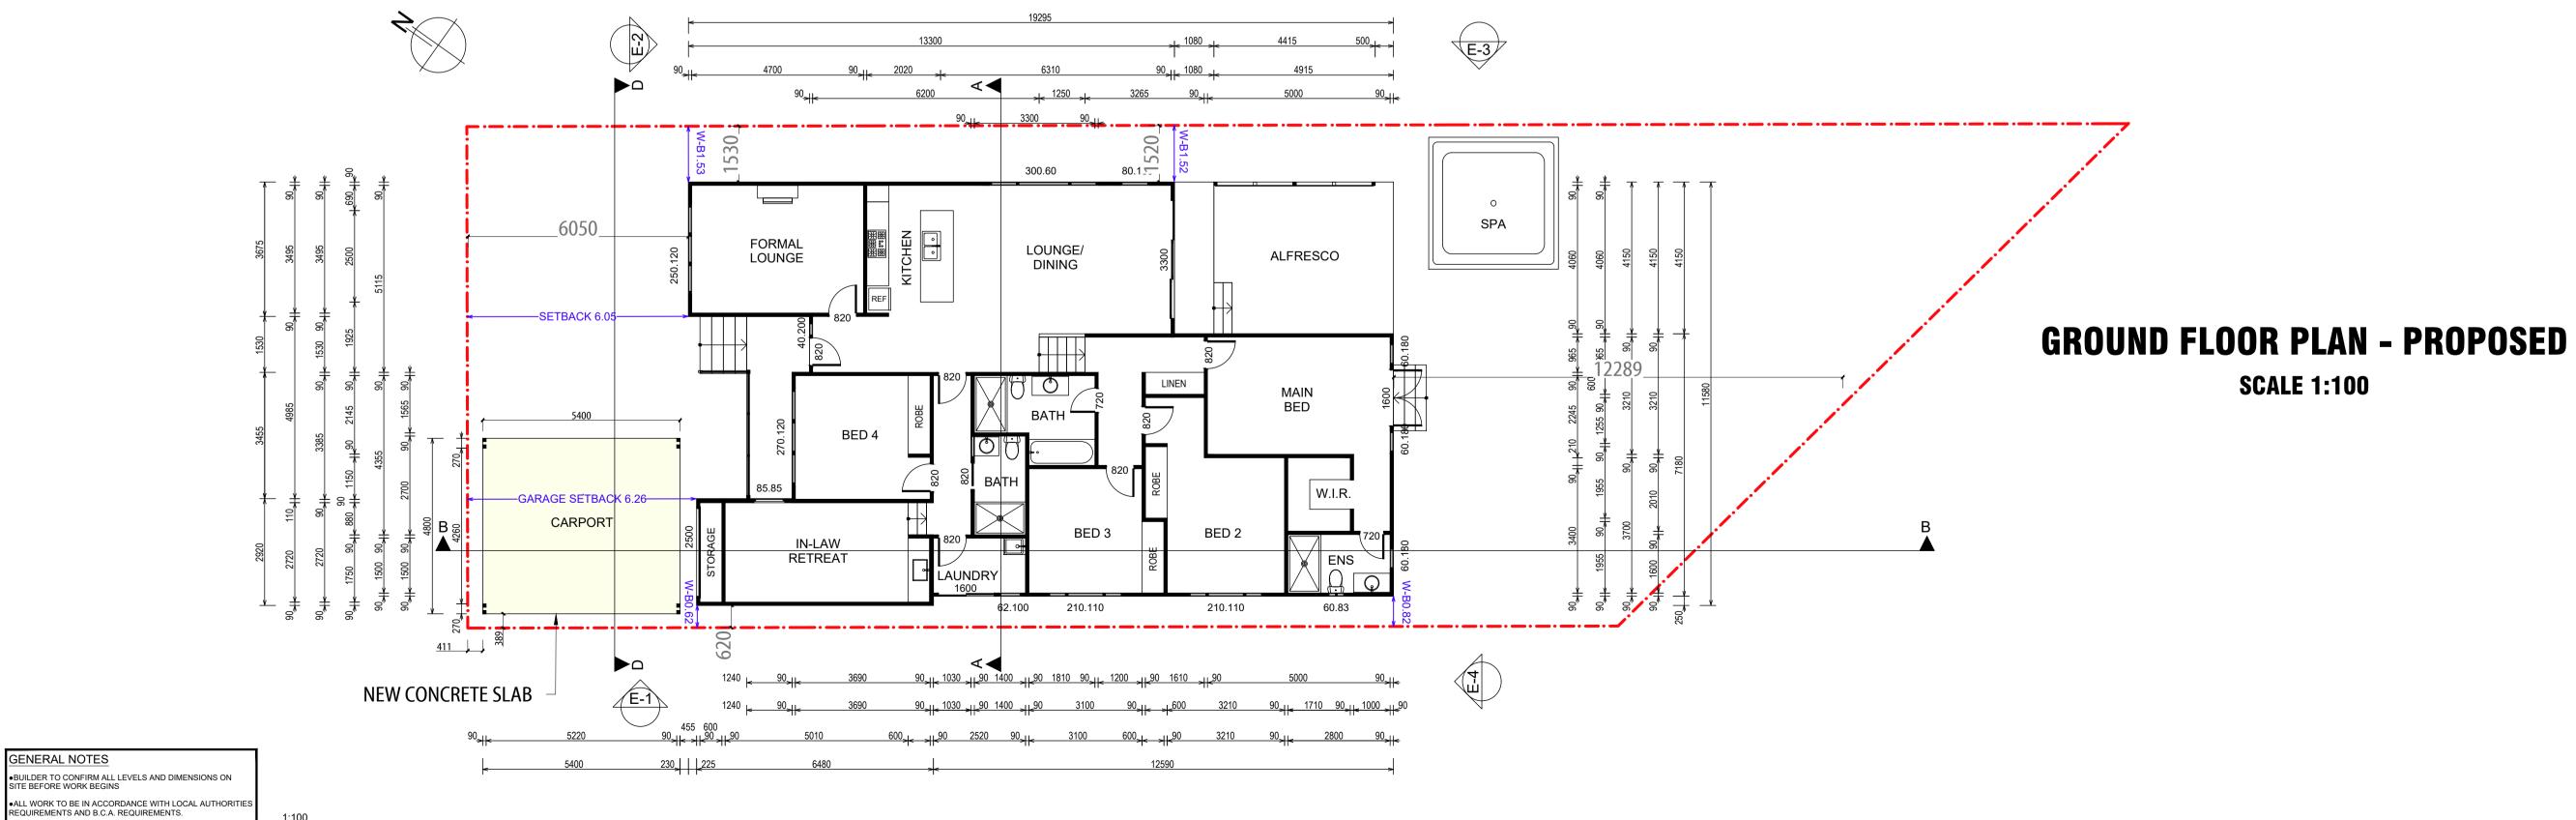

DP: **15111** LOT No. 2 SITE AREA: MSQ. EXIST. GFA: MSQ. PROPOSED GFA: 0.00MSQ MAX. BUILDING HEIGHT: 8.5M **NEW WORKS:** NEW CARPORT AT FRONT OF PROPERTY. **NEW ADJUSTED CROSS OVER FOR CARPORT** EXISTING TIMBER PICKET FENCE ADJUSTED TO NEW CROSS OVER

GENERAL NOTES

◆CONNECT DP'S TO EXISTING STORMWATER SYSTEM. ALL STRUCTURAL DETAILS TO ENGINEERS SPECIFICATIONS

**NEW WORKS:** NEW CARPORT AT FRONT OF PROPERTY. **NEW ADJUSTED CROSS OVER FOR CARPORT** EXISTING TIMBER PICKET FENCE ADJUSTED TO NEW CROSS OVER

LEGEND: EXISTING BUILDING OUTINE SMOKE ALARMS TO COMPLY WITH AS 3786

80.180 300.60 FORMAL LOUNGE LOUNGE/ DINING ALFRESCO **GROUND FLOOR PLAN - EXISTING SCALE 1:100** MAIN BED BED 3 BED 2 IN-LAW RETREAT