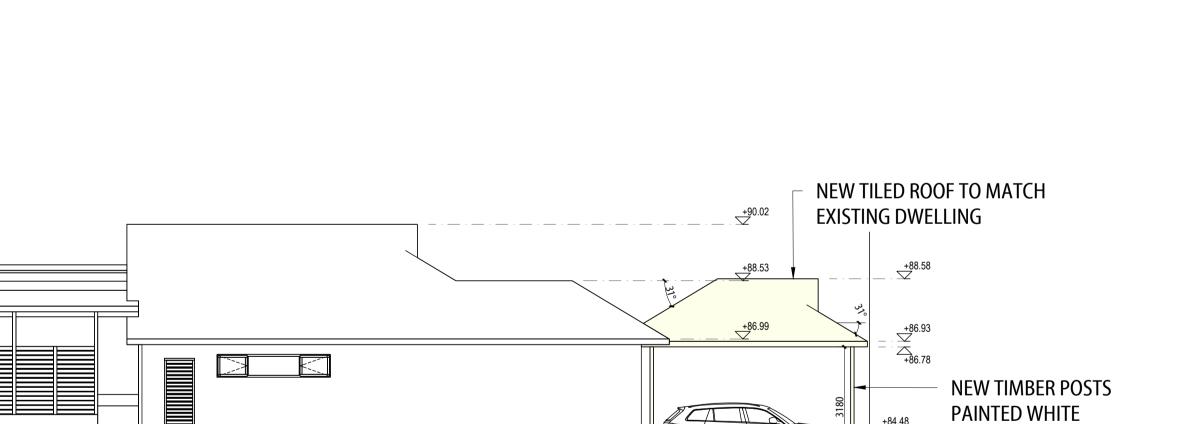

### **NORTH ELEVATION - EXISTING**

**SCALE 1:100** 

**NORTH ELEVATION - PROPOSED SCALE 1:100** 

DP: **15111** LOT No. 2 SITE AREA: MSQ. EXIST. GFA: MSQ. PROPOSED GFA: 0.00MSQ MAX. BUILDING HEIGHT: 8.5M **NEW WORKS:** NEW CARPORT AT FRONT OF PROPERTY. **NEW ADJUSTED CROSS OVER FOR CARPORT** 

EXISTING TIMBER PICKET FENCE ADJUSTED TO NEW CROSS OVER

**EAST ELEVATION - EXISTING** 

**SCALE 1:100** 

**EAST ELEVATION - PROPOSED** 

**SCALE 1:100** 

**SOUTH ELEVATION - EXISTING** 

**SCALE 1:100** 

**SOUTH ELEVATION - PROPOSED SCALE 1:100** 