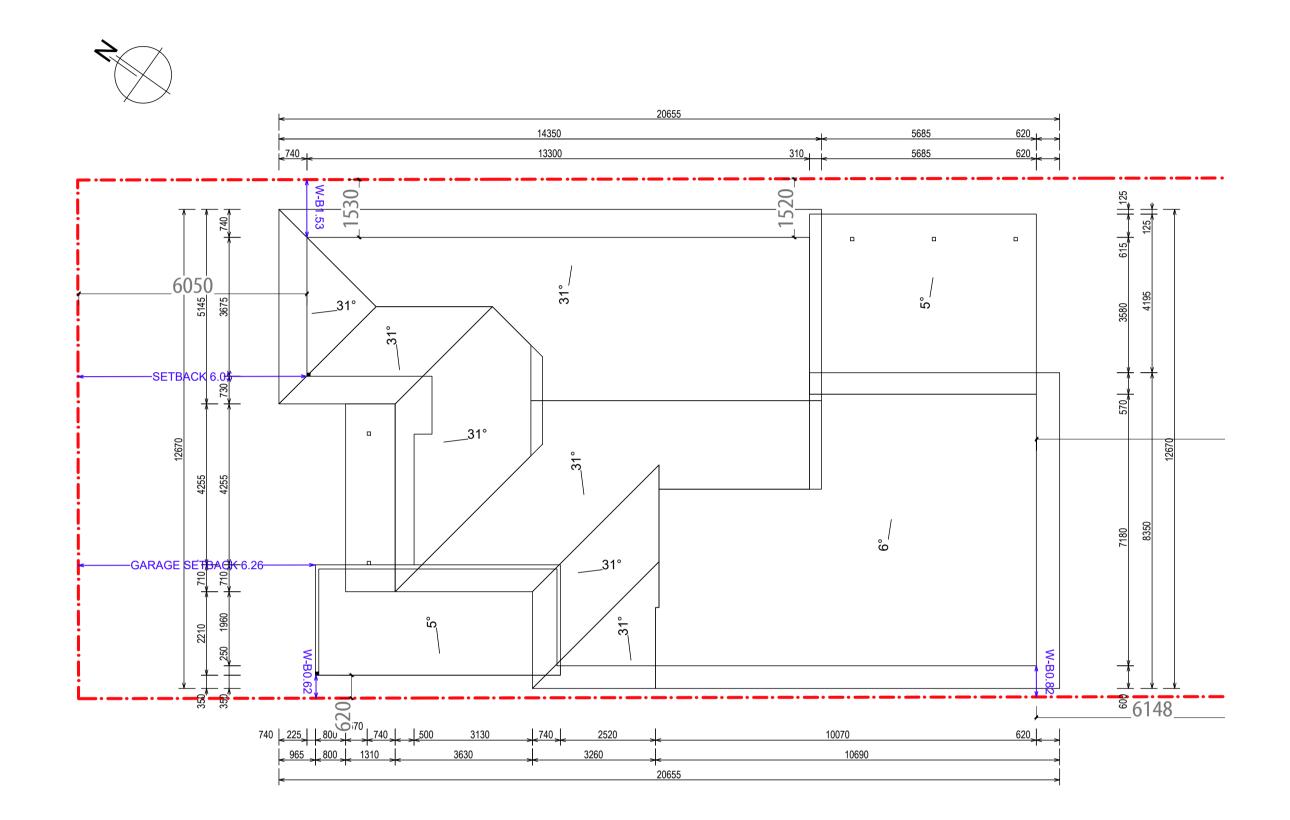

EXISTING TIMBER PICKET FENCE ADJUSTED TO NEW CROSS OVER

SIING IIMBER PICKEI FENCE AD. --

ROOF PLAN - EXISTING
SCALE 1:100

ROOF PLAN - PROPOSED

SCALE 1:100

NOTE:
THIS DRAWING IS PROVIDED FOR INFORMATIONAL PURPOSES ONLY. IF USED FOR CONSTRUCTION. THE CONTRACTOR ASSUMES ALL RESPONSIBILITY FOR LOCAL CODE COMPLIANCE. ALL DRAWINGS, PLANS, SKETCHES ETC. ARE PROVIDED TO OUR CLIENTS BASED UPON INFORMATION PROVIDED BY THE CLIENT AND DRAWN IN ACCORDANCE WITH COMMON BUILDING PRACTICES AND LOCAL CODES. NONE OF THE EMPLOYEES OF DRAFTING HELP ARE REGISTERED ARCHITECTS, ENGINEERS OR LAND SURVEYORS. ALL DIMENSIONS AND SPECIFICATIONS SHOULD BE VERIFIED BY CLIENT AND/OR CONTRACTOR BEFORE ACTUAL CONSTRUCTION BEGINS. IF DIMENSIONS AND SPECIFICATIONS ARE NOT VERIFIED BY CLIENT AND/OR CONTRACTOR BEFORE ACTUAL CONSTRUCTION BEGINS DRAFTING HELP WILL BE HELD HARMLESS. DRAFTINGHELP ASSUMES NO LIABILITY FOR CHANGES AND/OR REVISIONS MADE TO PLANS BY CLIENT AND/OR CONTRACTOR.