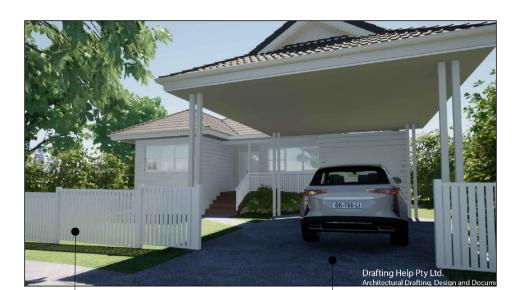

# 151 ALFRED SINARRAWEEN 2099

DP: 15111 LOT No. 2 SITE AREA: MSQ. EXIST. GFA: MSQ. PROPOSED GFA: 0.00MSQ MAX. BUILDING HEIGHT: 8.5M NEW WORKS:

NEW CARPORT AT FRONT OF PROPERTY.

NEW ADJUSTED CROSS OVER FOR CARPORT

NARRAWEENA

DP: **15111** LOT No. 2 SITE AREA: MSQ. EXIST. GFA: MSQ. PROPOSED GFA: 0.00MSQ MAX. BUILDING HEIGHT: 8.5M

**NEW WORKS:** NEW CARPORT AT FRONT OF PROPERTY. NEW ADJUSTED CROSS OVER FOR CARPORT EXISTING TIMBER PICKET FENCE ADJUSTED TO NEW CROSS OVER

**151 ALFRED ST** NARRAWEENA

DP: **15111** LOT No. 2 SITE AREA: MSQ. EXIST. GFA: MSQ. PROPOSED GFA: 0.00MSQ MAX. BUILDING HEIGHT: 8.5M **NEW WORKS:** NEW CARPORT AT FRONT OF PROPERTY. **NEW ADJUSTED CROSS OVER FOR CARPORT** EXISTING TIMBER PICKET FENCE ADJUSTED TO NEW CROSS OVER

18/12-14 WARATAH ST MONA VALE 2103 www.draftinghelp.com.au 02 8776 3474

Project Name and Address

**151 ALFRED ST** NARRAWEENA

DP: 15111 LOT No. 2 SITE AREA: MSQ. EXIST. GFA: MSQ. PROPOSED GFA: 0.00MSQ MAX. BUILDING HEIGHT: 8.5M NEW WORKS: