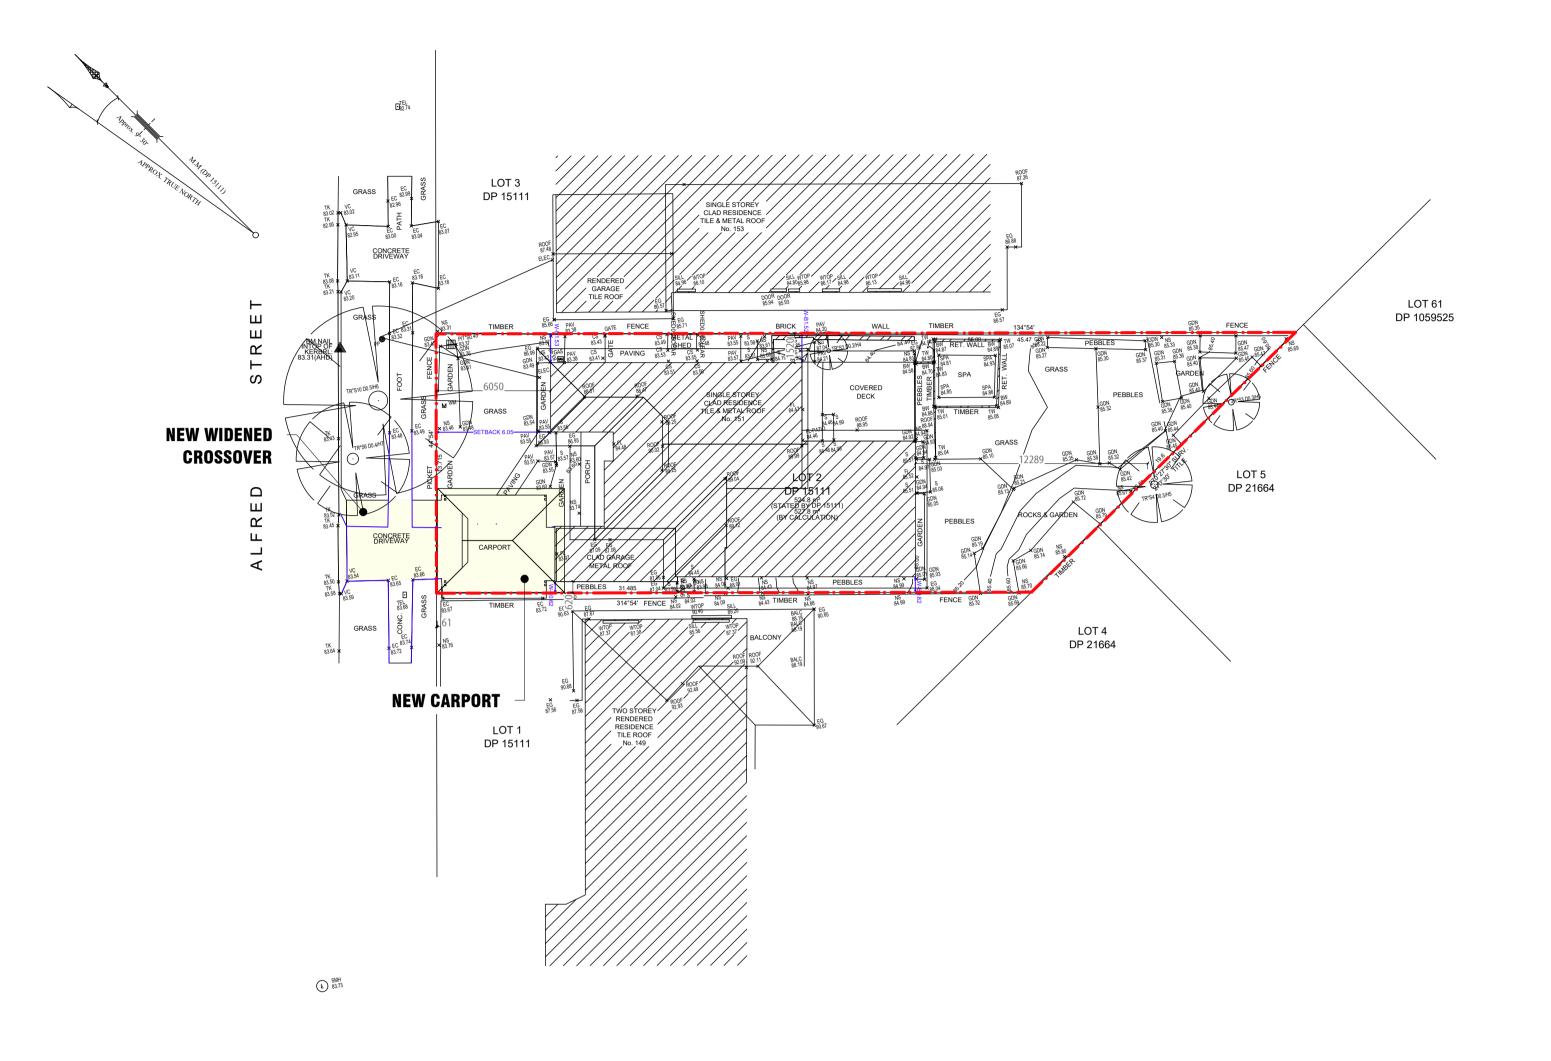

DP: **15111** LOT No. 2 SITE AREA: MSQ. EXIST. GFA: MSQ. PROPOSED GFA: 0.00MSQ MAX. BUILDING HEIGHT: 8.5M **NEW WORKS:** NEW CARPORT AT FRONT OF PROPERTY. **NEW ADJUSTED CROSS OVER FOR CARPORT** EXISTING TIMBER PICKET FENCE ADJUSTED TO NEW CROSS OVER

EXISTING BUILDING OUTINE

LEGEND:

SMOKE ALARMS TO COMPLY WITH AS 3786

**NEW TIMBER PICKET FENCE PAINTED WHITE**  **NEW CONCRETE SLAB** 

**NEW TIMBER POSTS PAINTED** 

**GENERAL NOTES**  BUILDER TO CONFIRM ALL LEVELS AND DIMENSIONS ON SITE BEFORE WORK BEGINS •ALL WORK TO BE IN ACCORDANCE WITH LOCAL AUTHORITIES REQUIREMENTS AND B.C.A. REQUIREMENTS. •CONNECT DP'S TO EXISTING STORMWATER SYSTEM.
ALL STRUCTURAL DETAILS TO ENGINEERS SPECIFICATIONS

GENERAL NOTES

◆CONNECT DP'S TO EXISTING STORMWATER SYSTEM. ALL STRUCTURAL DETAILS TO ENGINEERS SPECIFICATIONS

**NEW WORKS:** NEW CARPORT AT FRONT OF PROPERTY. **NEW ADJUSTED CROSS OVER FOR CARPORT** EXISTING TIMBER PICKET FENCE ADJUSTED TO NEW CROSS OVER