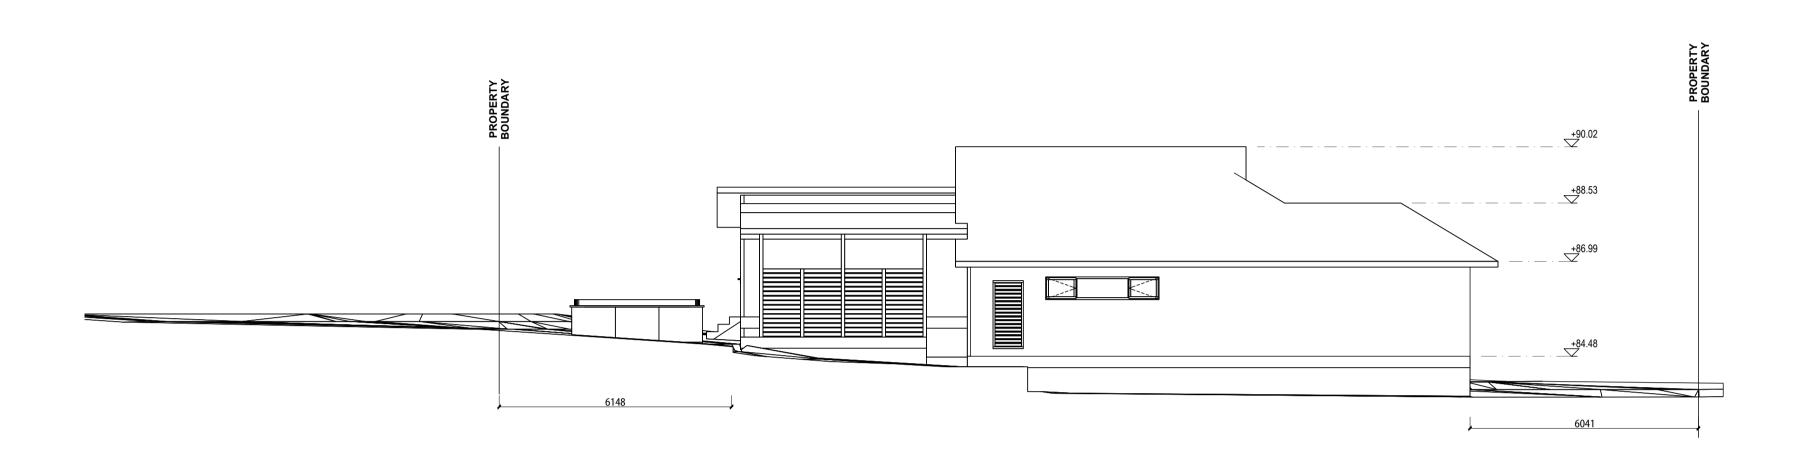

### **NORTH ELEVATION - EXISTING**

**SCALE 1:100** 

**NORTH ELEVATION - PROPOSED SCALE 1:100** 

DP: **15111** LOT No. 2 SITE AREA: MSQ. EXIST. GFA: MSQ. PROPOSED GFA: 0.00MSQ MAX. BUILDING HEIGHT: 8.5M **NEW WORKS:** NEW CARPORT AT FRONT OF PROPERTY. **NEW ADJUSTED CROSS OVER FOR CARPORT** 

EXISTING TIMBER PICKET FENCE ADJUSTED TO NEW CROSS OVER

**EAST ELEVATION - EXISTING** 

**SCALE 1:100** 

**EAST ELEVATION - PROPOSED** 

**SCALE 1:100** 

**SOUTH ELEVATION - EXISTING** 

**SCALE 1:100** 

**SOUTH ELEVATION - PROPOSED SCALE 1:100** 