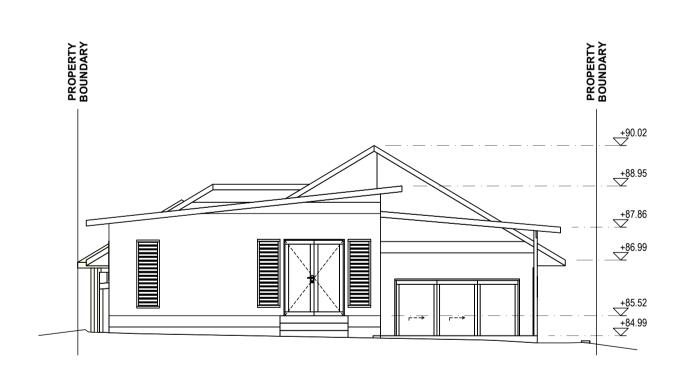

### **NORTH ELEVATION - EXISTING**

**SCALE 1:100** 

**NORTH ELEVATION - PROPOSED SCALE 1:100** 

DP: **15111** LOT No. 2 SITE AREA: MSQ. EXIST. GFA: MSQ. PROPOSED GFA: 0.00MSQ MAX. BUILDING HEIGHT: 8.5M **NEW WORKS:** NEW CARPORT AT FRONT OF PROPERTY. **NEW ADJUSTED CROSS OVER FOR CARPORT** 