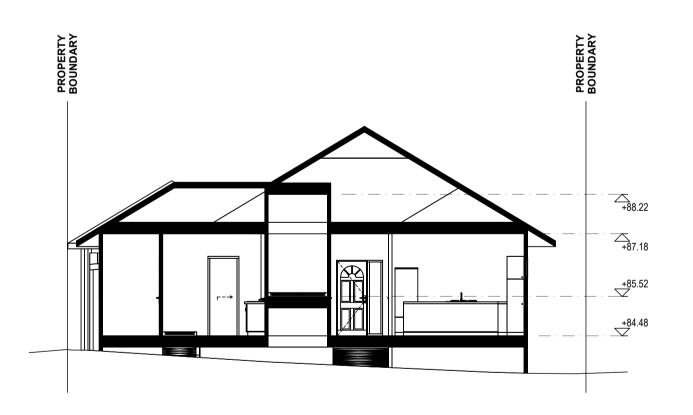

SMOKE ALARMS TO COMPLY WITH AS 3786

EXISTING BUILDING OUTINE

LEGEND:

SECTION A - EXISTING

**SCALE 1:200** 

**SECTION A - PROPOSED** 

**SCALE 1:200** 