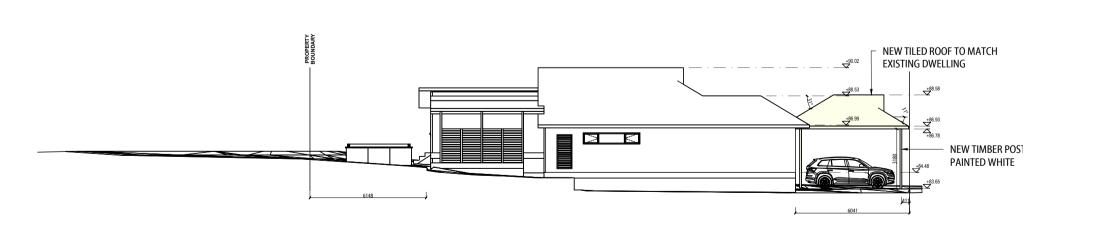

EXISTING TIMBER PICKET FENCE ADJUSTED TO NEW CROSS OVER

**EAST ELEVATION - EXISTING** 

**SCALE 1:100** 

**EAST ELEVATION - PROPOSED** 

**SCALE 1:100** 

**SOUTH ELEVATION - EXISTING** 

**SCALE 1:100** 

**SOUTH ELEVATION - PROPOSED SCALE 1:100** 