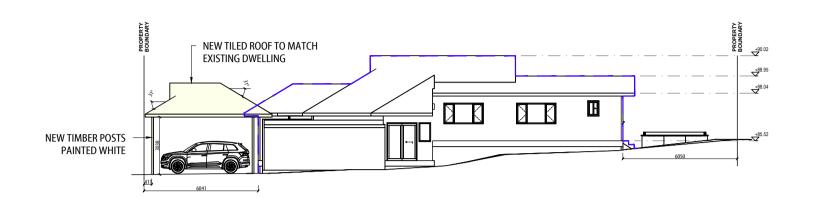

### **NORTH ELEVATION - EXISTING**

**SCALE 1:100** 

**NORTH ELEVATION - PROPOSED SCALE 1:100** 

DP: **15111** LOT No. 2 SITE AREA: MSQ. EXIST. GFA: MSQ. PROPOSED GFA: 0.00MSQ MAX. BUILDING HEIGHT: 8.5M **NEW WORKS:** NEW CARPORT AT FRONT OF PROPERTY. **NEW ADJUSTED CROSS OVER FOR CARPORT** 

EXISTING TIMBER PICKET FENCE ADJUSTED TO NEW CROSS OVER

**EAST ELEVATION - EXISTING** 

**SCALE 1:100** 

**EAST ELEVATION - PROPOSED** 

**SCALE 1:100** 

**SOUTH ELEVATION - EXISTING** 

**SCALE 1:100** 

**SOUTH ELEVATION - PROPOSED SCALE 1:100** 