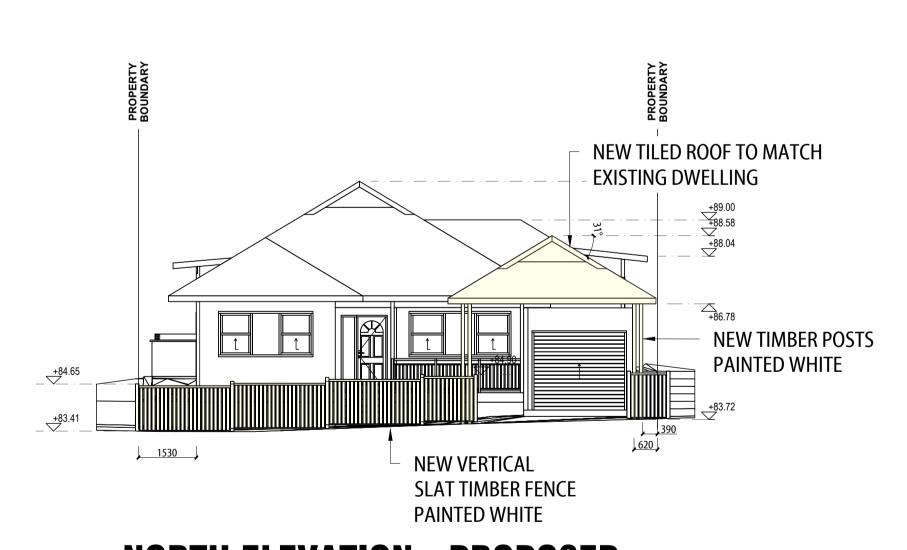

### **NORTH ELEVATION - EXISTING**

**SCALE 1:100** 

**NORTH ELEVATION - PROPOSED SCALE 1:100** 

DP: **15111** LOT No. 2 SITE AREA: MSQ. EXIST. GFA: MSQ. PROPOSED GFA: 0.00MSQ MAX. BUILDING HEIGHT: 8.5M **NEW WORKS:** NEW CARPORT AT FRONT OF PROPERTY. **NEW ADJUSTED CROSS OVER FOR CARPORT** 