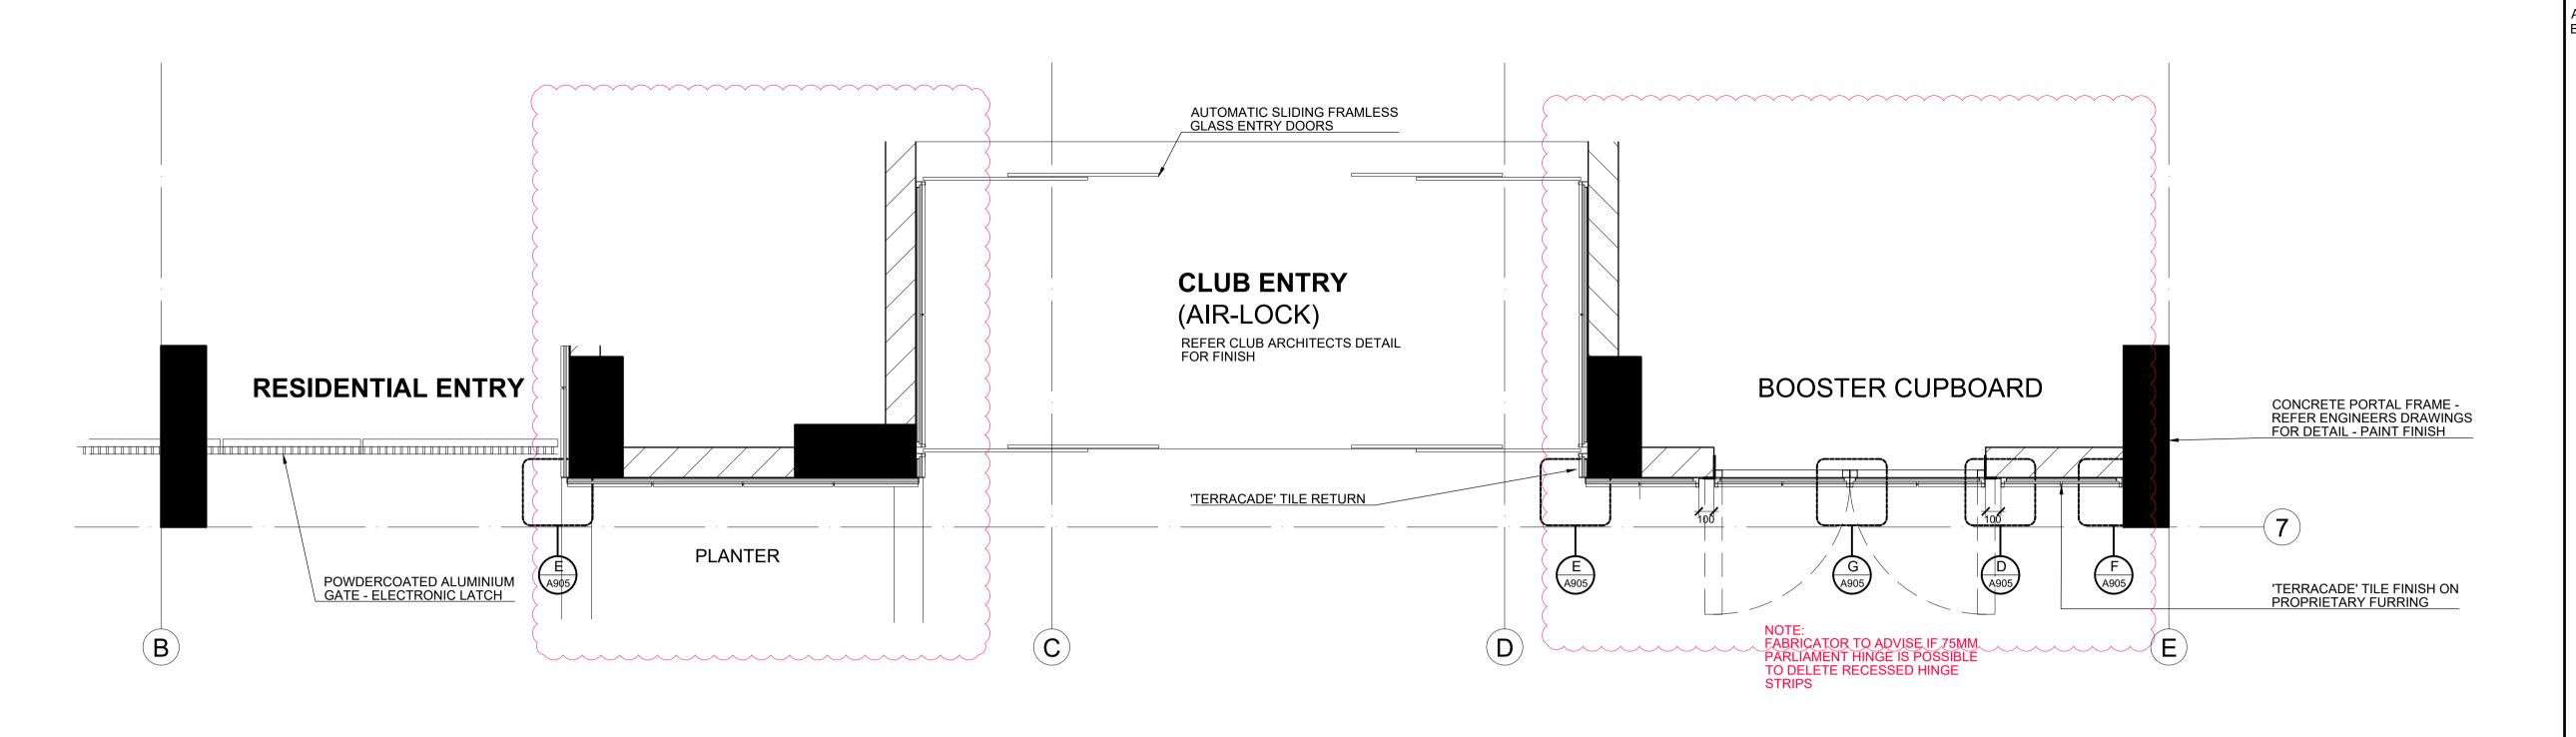

northern
beaches
council

THIS PLAN IS TO BE READ IN
CONJUNCTION WITH
THE CONDITIONS OF DEVELOPMENT
CONSENT
DA2020/0145

REVISIONS R DATE DESCRIPTION

A 120CT18 FOR INFORMATION B 170CT18 TERRACADE TILES UPDATED

PROJECT REDEVELOPMENT MANLY CIVIC CLUB 2 WEST PROMENADE, MANLY NSW

ASSEMBLY
FACADE DETAIL 2

A704-B

MC