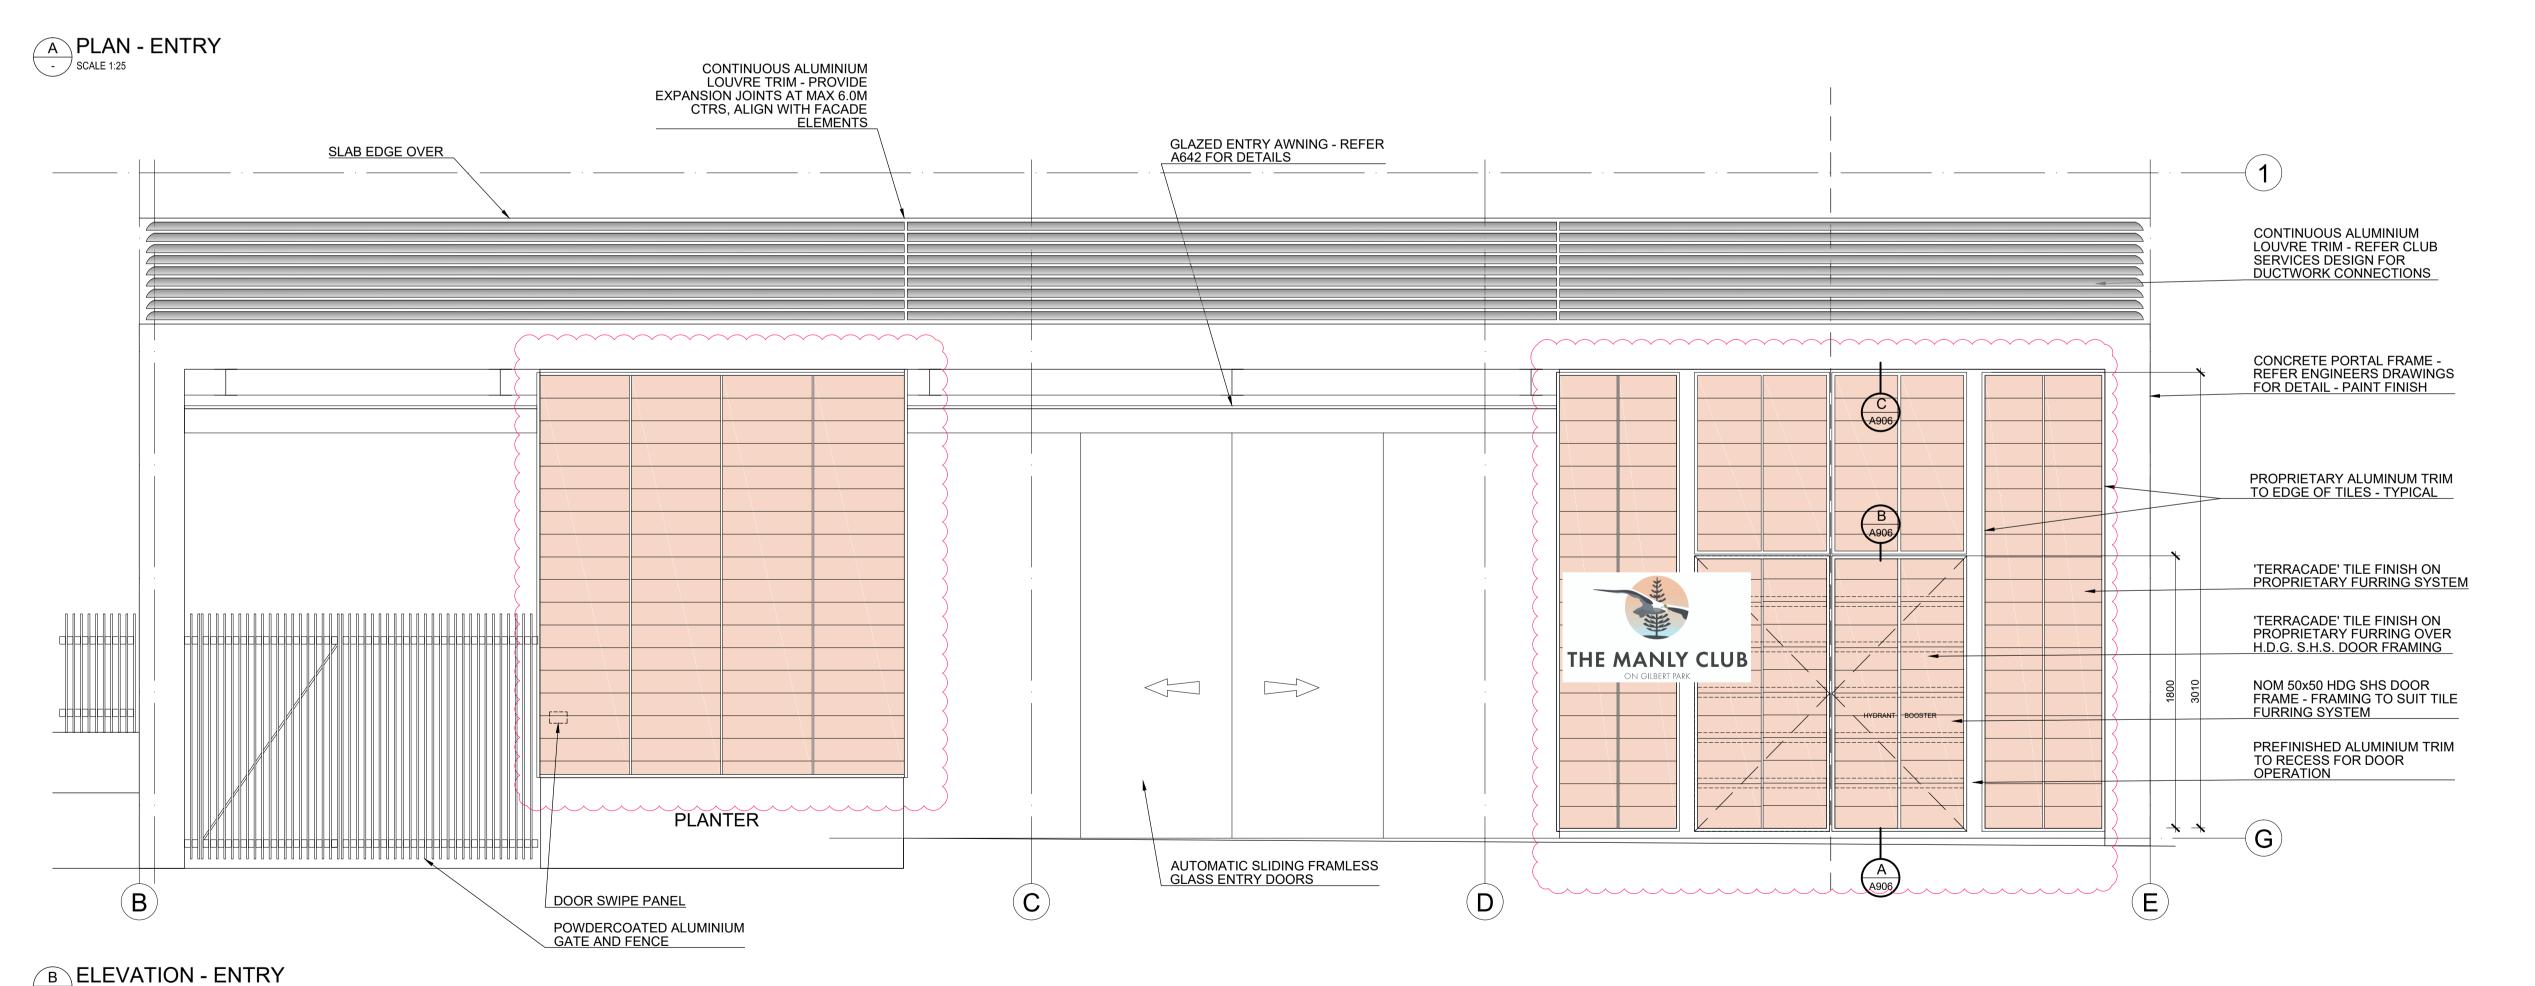

northern
beaches
council

THIS PLAN IS TO BE READ IN
CONJUNCTION WITH
THE CONDITIONS OF DEVELOPMENT
CONSENT
DA2020/0145

REVISIONS R DATE DESCRIPTION

A 120CT18 FOR INFORMATION B 170CT18 TERRACADE TILES UPDATED

PROJECT REDEVELOPMENT MANLY CIVIC CLUB 2 WEST PROMENADE, MANLY NSW

ASSEMBLY
FACADE DETAIL 2

A704-B

MC