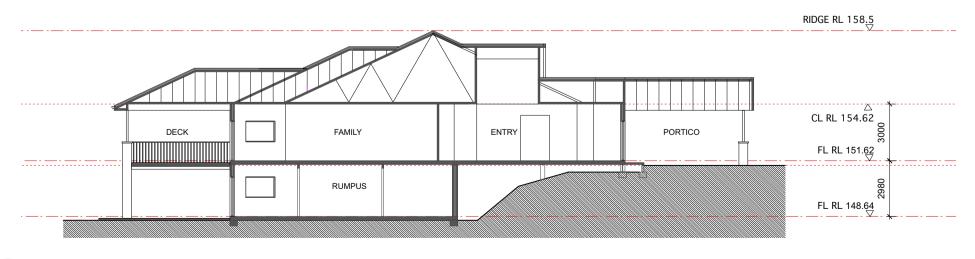

02 EXISTING NORTH ELEVATION

03 EXISTING EAST ELEVATION
SCALE 1: 100 REF

04 EXISTING WEST ELEVATION

SCALE 1: 100 REF

05 EXISTING SECTION

SCALE 1: 100 REF

Myson + Berkery Architects

1/157 Prince Edward Ave

SCALE 1: 100 REF

05 EXISTING SECTION

SCALE 1: 100 REF

Myson+BerkeryArchitects

1/157 Prince Edward Ave
Culburra Beach NSW 2540

T (02) 4448 3710
F (02) 4448 3745
E mba@mysonberkery.com.au

NSW Board of Architects
Registration #6543
Nominated Architect V. Myson