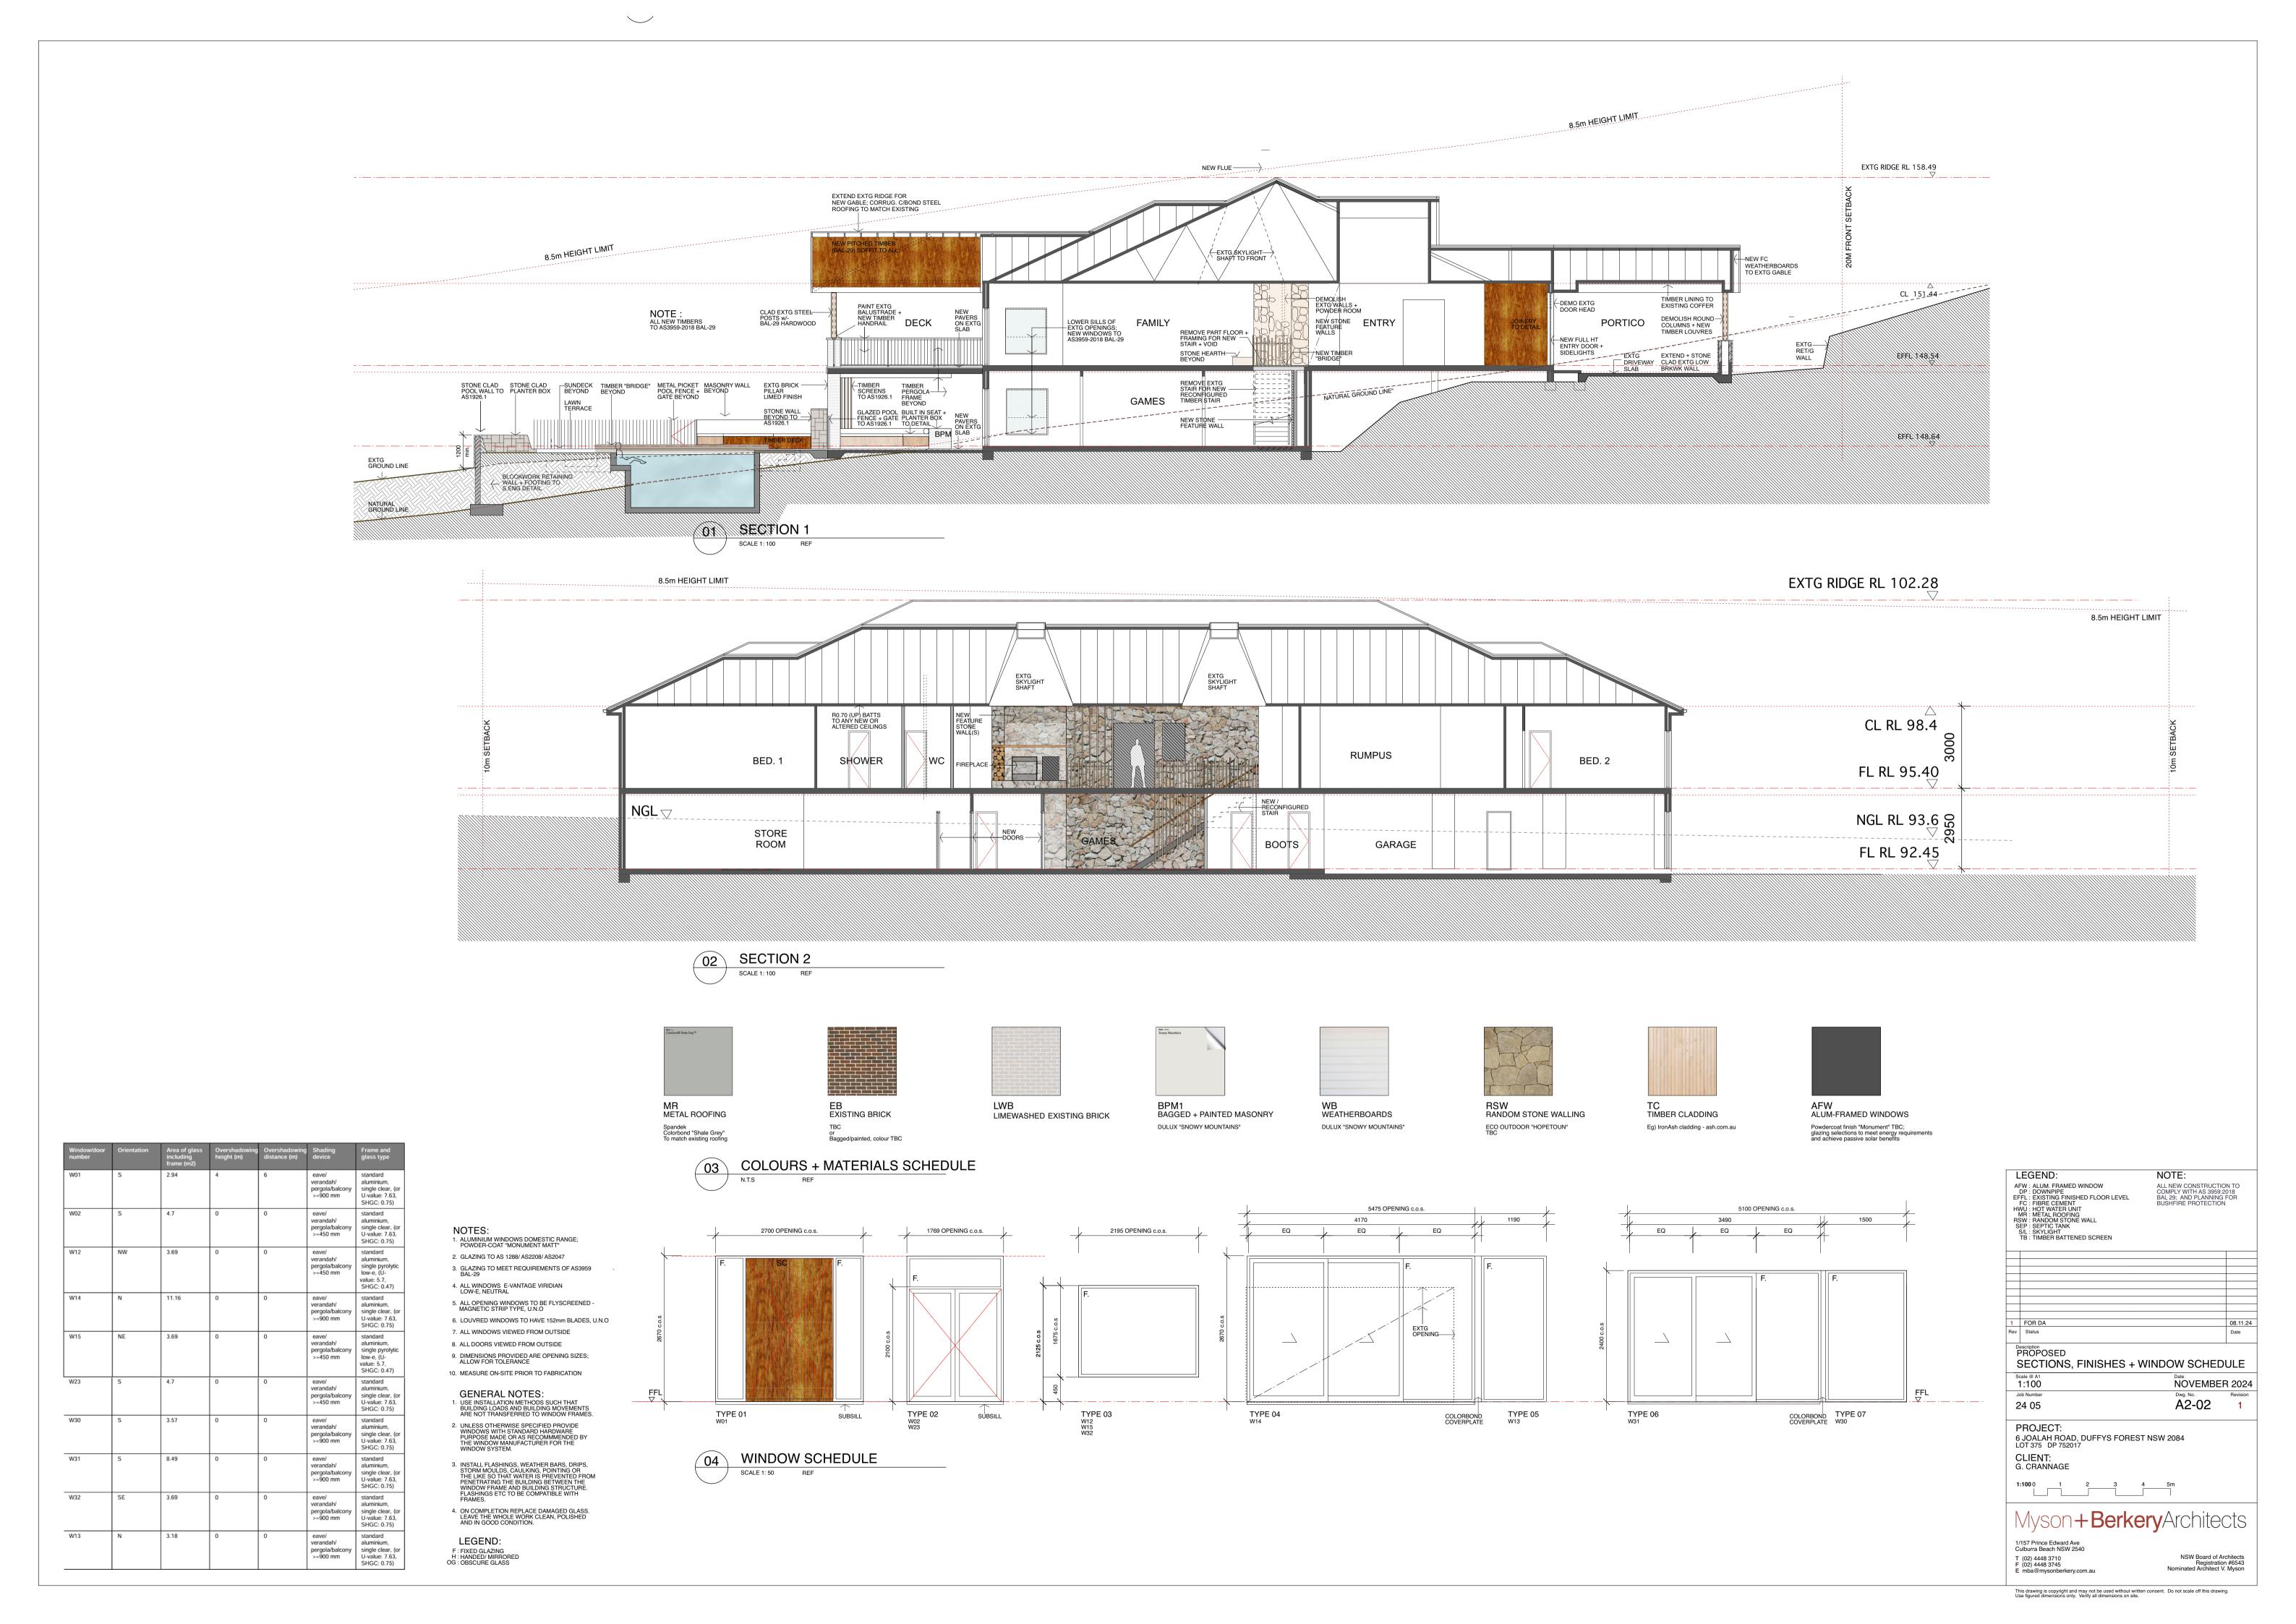

02 EXISTING NORTH ELEVATION

03 EXISTING EAST ELEVATION
SCALE 1: 100 REF

04 EXISTING WEST ELEVATION

SCALE 1: 100 REF

05 EXISTING SECTION

SCALE 1: 100 REF

Myson + Berkery Architects

1/157 Prince Edward Ave

SCALE 1: 100 REF

05 EXISTING SECTION

SCALE 1: 100 REF

Myson+BerkeryArchitects

1/157 Prince Edward Ave
Culburra Beach NSW 2540

T (02) 4448 3710
F (02) 4448 3745
E mba@mysonberkery.com.au

NSW Board of Architects
Registration #6543
Nominated Architect V. Myson