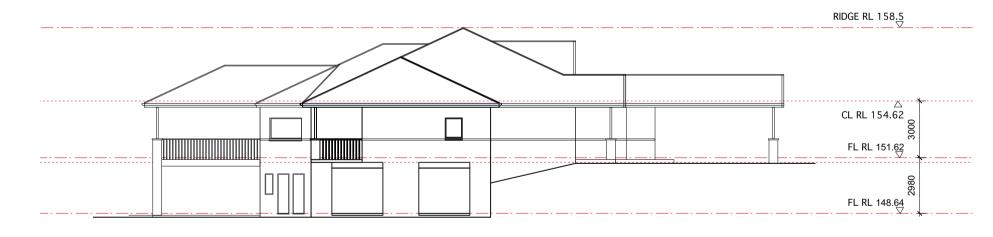

02 EXISTING NORTH ELEVATION

03 EXISTING EAST ELEVATION
SCALE 1: 100 REF

04 EXISTING WEST ELEVATION

SCALE 1: 100 REF

05 EXISTING SECTION

SCALE 1: 100 REF

Myson + Berkery Architects

1/157 Prince Edward Ave

SCALE 1: 100 REF

05 EXISTING SECTION

SCALE 1: 100 REF

Myson+BerkeryArchitects

1/157 Prince Edward Ave
Culburra Beach NSW 2540

T (02) 4448 3710
F (02) 4448 3745
E mba@mysonberkery.com.au

NSW Board of Architects
Registration #6543
Nominated Architect V. Myson