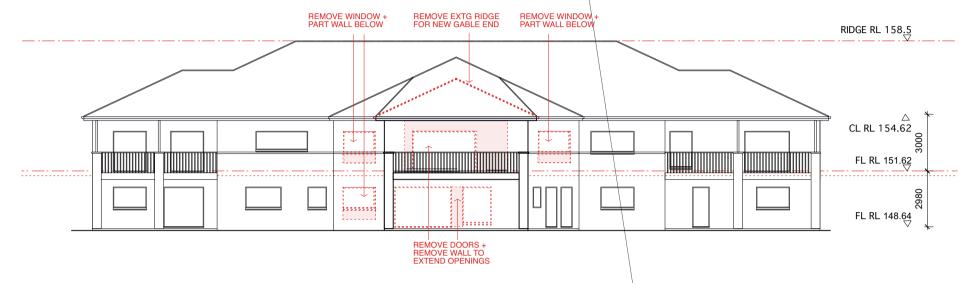

02 EXISTING NORTH ELEVATION

03 EXISTING EAST ELEVATION
SCALE 1: 100 REF

04 EXISTING WEST ELEVATION

SCALE 1: 100 REF

05 EXISTING SECTION

SCALE 1: 100 REF

Myson + Berkery Architects

1/157 Prince Edward Ave

SCALE 1: 200 REF

GROUND FLOOR DEMO PLAN

SCALE 1: 200 BEE

01 EXISTING SOUTH ELEVATION

02 EXISTING NORTH ELEVATION

03 EXISTING EAST ELEVATION

SCALE 1: 100 REF

04 EXISTING WEST ELEVATION

SCALE 1: 100 REF

05 EXISTING SECTION

SCALE 1: 100 REF

Myson+BerkeryArchitects

1/157 Prince Edward Ave
Culburra Beach NSW 2540

T (02) 4448 3710
F (02) 4448 3745
E mba@mysonberkery.com.au

NSW Board of Architects
Registration #6543
Nominated Architect V. Myson