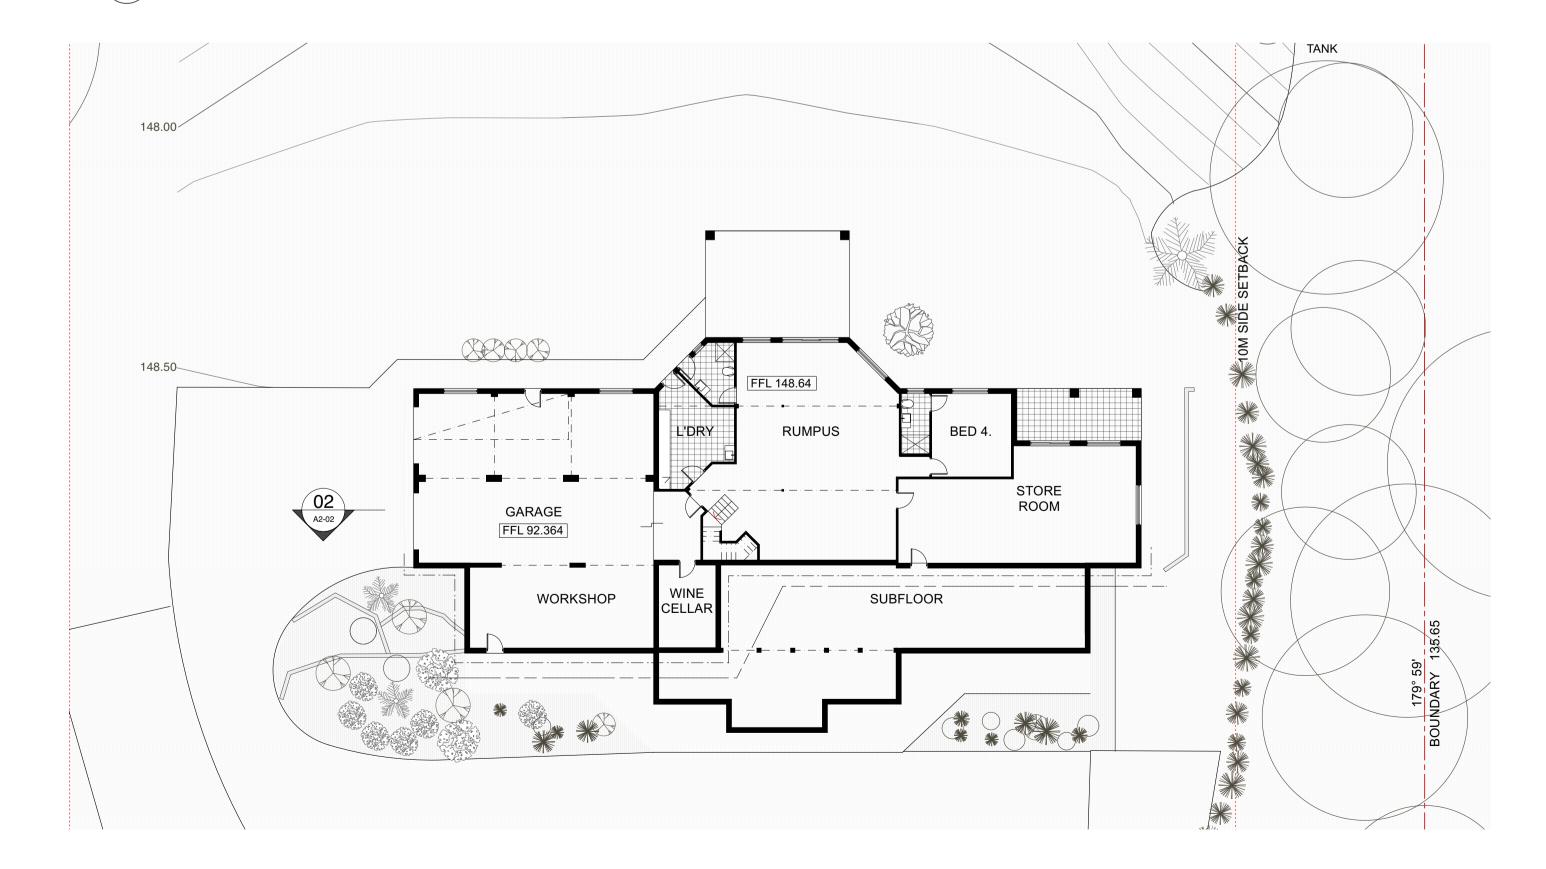

SCALE 1: 200 REF

GROUND FLOOR DEMO PLAN

SCALE 1: 200 BEE

01 EXISTING SOUTH ELEVATION

02 EXISTING NORTH ELEVATION

03 EXISTING EAST ELEVATION

SCALE 1: 100 REF

04 EXISTING WEST ELEVATION

SCALE 1: 100 REF

05 EXISTING SECTION

SCALE 1: 100 REF

Myson+BerkeryArchitects

1/157 Prince Edward Ave
Culburra Beach NSW 2540

T (02) 4448 3710
F (02) 4448 3745
E mba@mysonberkery.com.au

NSW Board of Architects
Registration #6543
Nominated Architect V. Myson