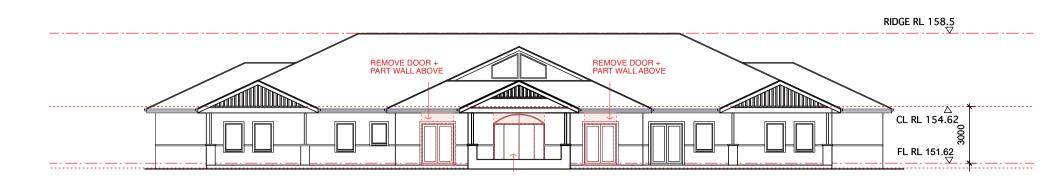

02 EXISTING NORTH ELEVATION

03 EXISTING EAST ELEVATION
SCALE 1: 100 REF

04 EXISTING WEST ELEVATION

SCALE 1: 100 REF

05 EXISTING SECTION

SCALE 1: 100 REF

Myson + Berkery Architects

1/157 Prince Edward Ave

SCALE 1: 200 REF

GROUND FLOOR DEMO PLAN

SCALE 1: 200 BEE

01 EXISTING SOUTH ELEVATION

02 EXISTING NORTH ELEVATION

03 EXISTING EAST ELEVATION

SCALE 1: 100 REF

04 EXISTING WEST ELEVATION

SCALE 1: 100 REF

05 EXISTING SECTION

SCALE 1: 100 REF

Myson+BerkeryArchitects

1/157 Prince Edward Ave
Culburra Beach NSW 2540

T (02) 4448 3710
F (02) 4448 3745
E mba@mysonberkery.com.au

NSW Board of Architects
Registration #6543
Nominated Architect V. Myson