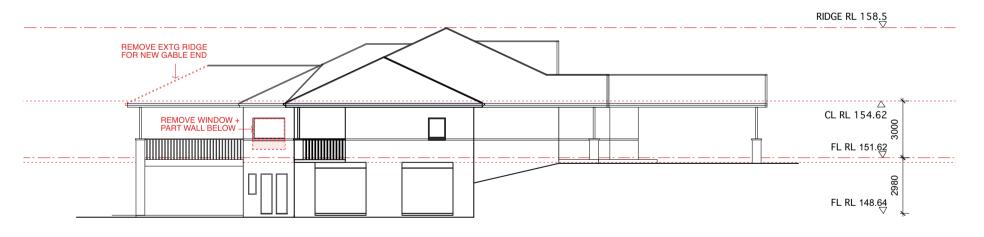

02 EXISTING NORTH ELEVATION

03 EXISTING EAST ELEVATION
SCALE 1: 100 REF

04 EXISTING WEST ELEVATION

SCALE 1: 100 REF

05 EXISTING SECTION

SCALE 1: 100 REF

Myson + Berkery Architects

1/157 Prince Edward Ave

SCALE 1: 100 REF

05 EXISTING SECTION

SCALE 1: 100 REF

Myson+BerkeryArchitects

1/157 Prince Edward Ave
Culburra Beach NSW 2540

T (02) 4448 3710
F (02) 4448 3745
E mba@mysonberkery.com.au

NSW Board of Architects
Registration #6543
Nominated Architect V. Myson