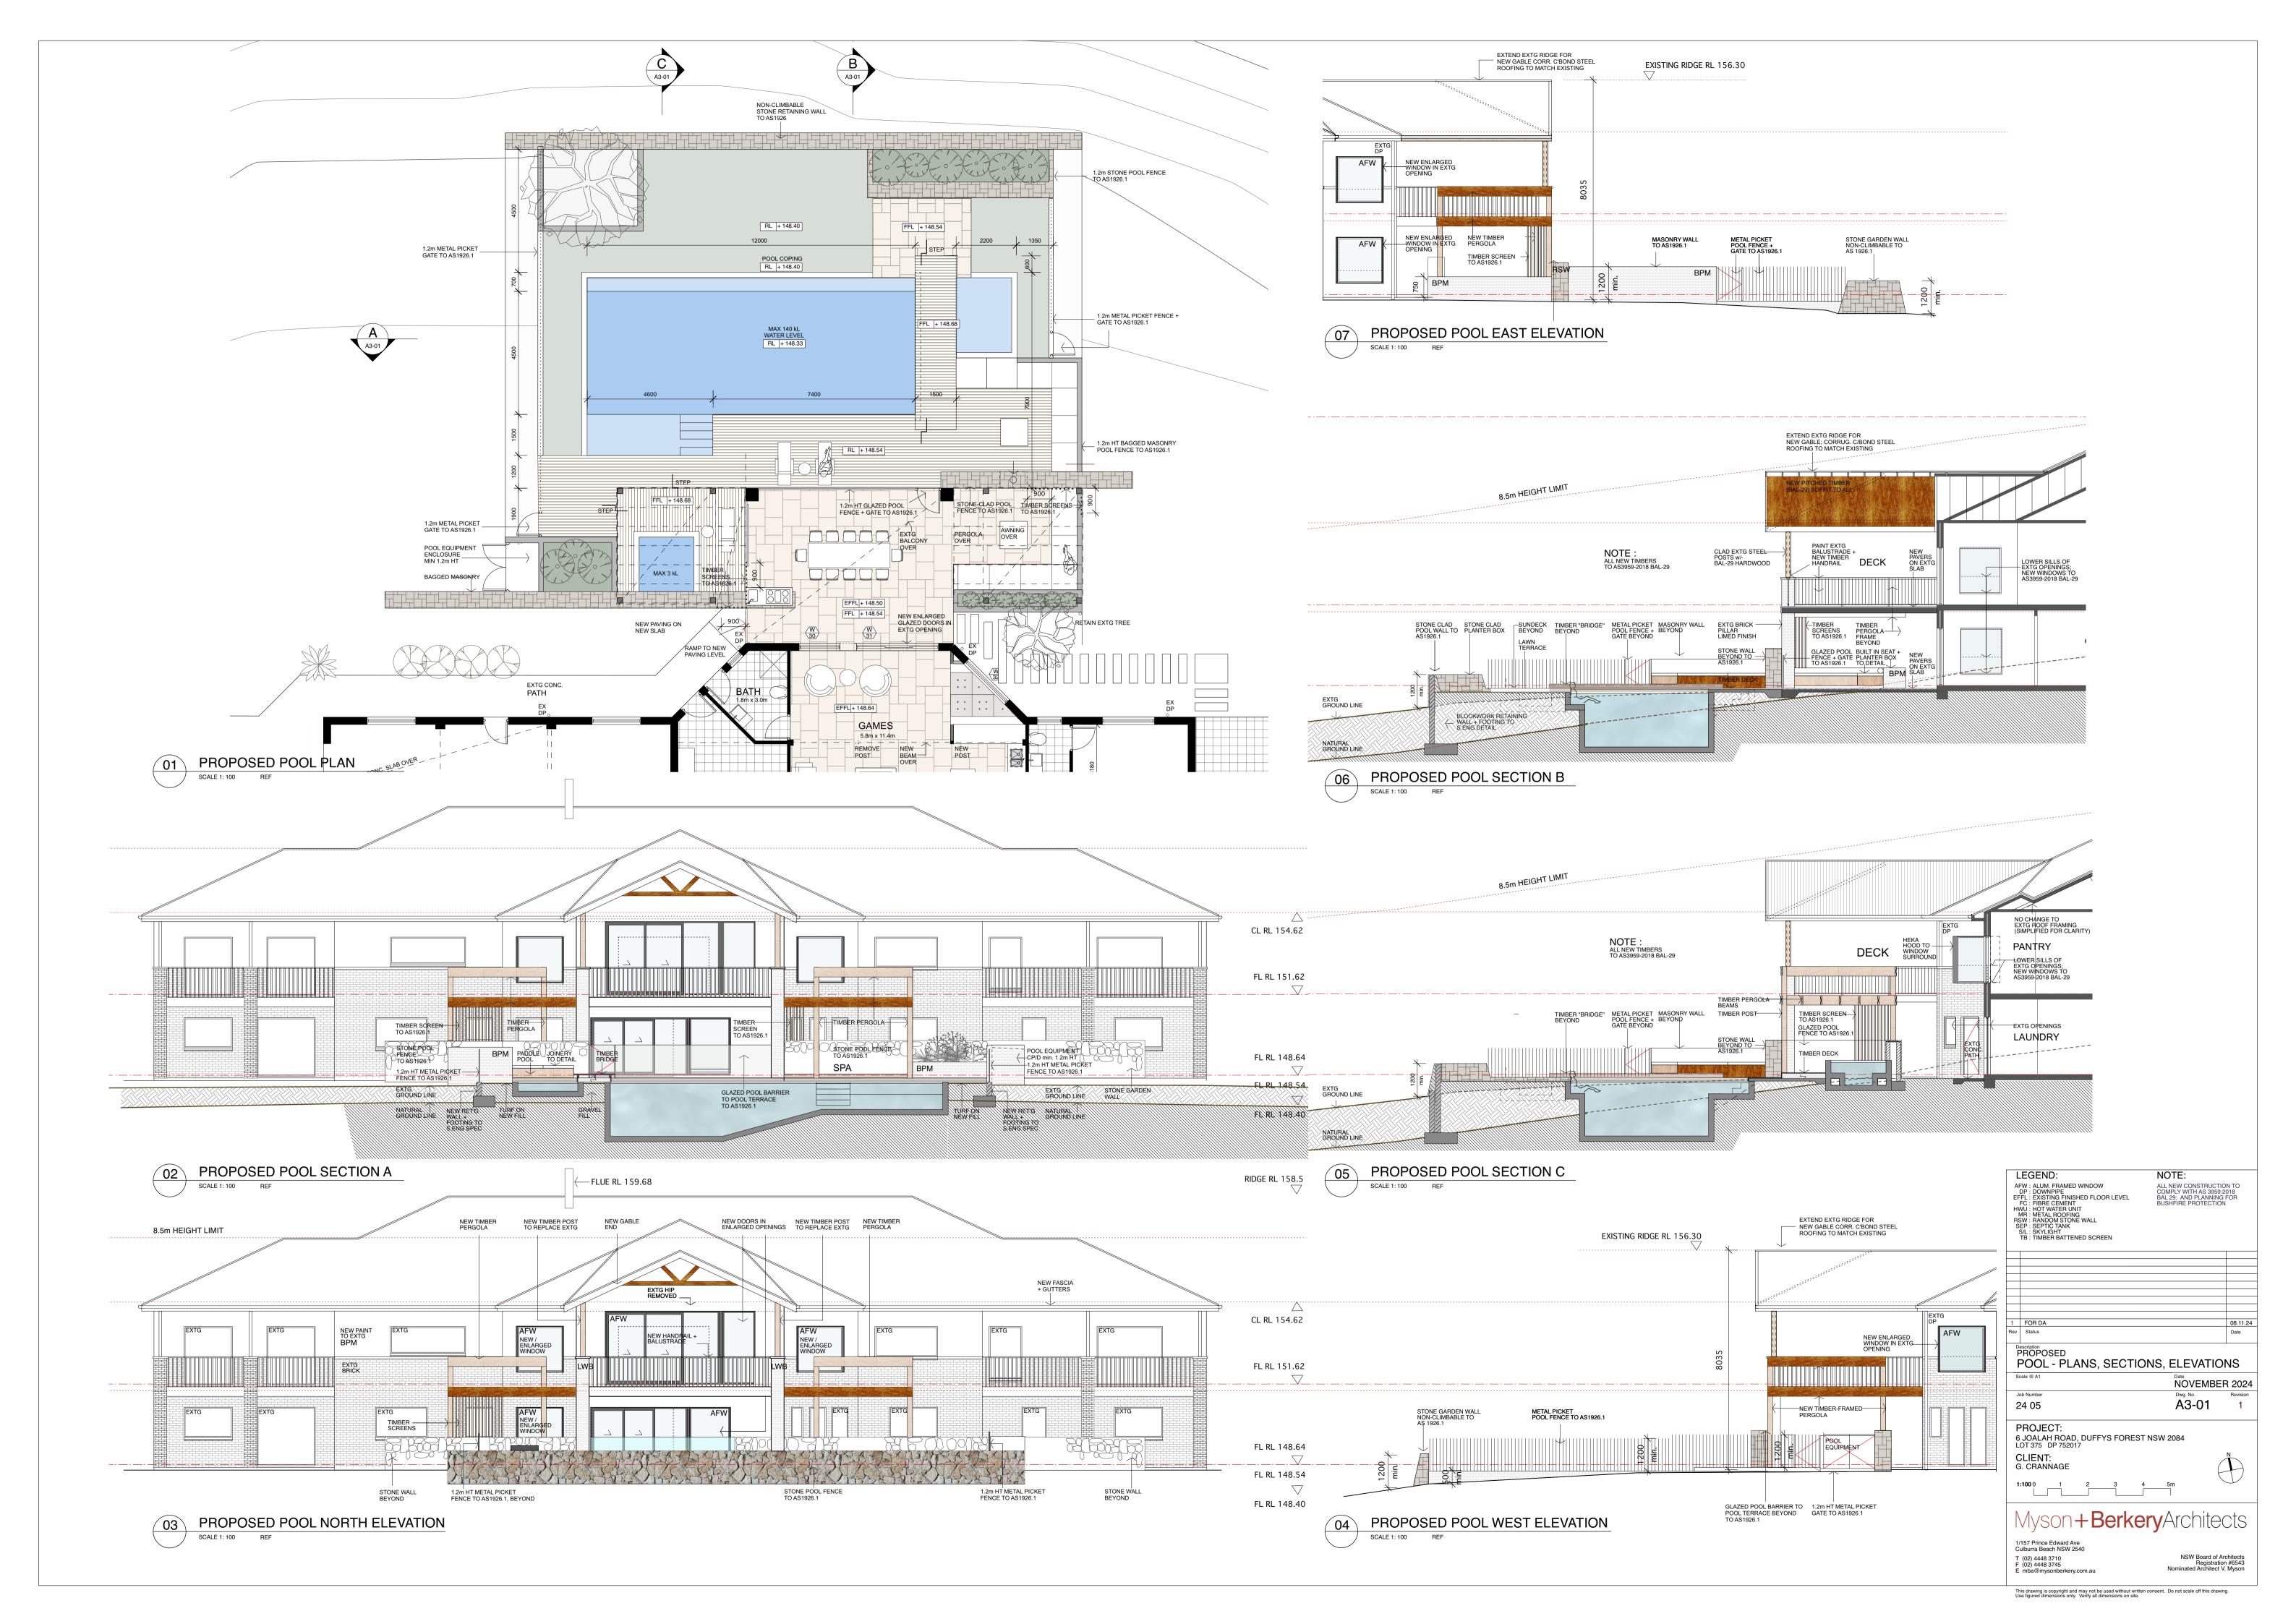

SCALE 1: 200 REF

GROUND FLOOR DEMO PLAN

SCALE 1: 200 BEE

01 EXISTING SOUTH ELEVATION

02 EXISTING NORTH ELEVATION

03 EXISTING EAST ELEVATION

SCALE 1: 100 REF

04 EXISTING WEST ELEVATION

LOWER GROUND FLOOR DEMO PLAN

SCALE 1: 200 REF