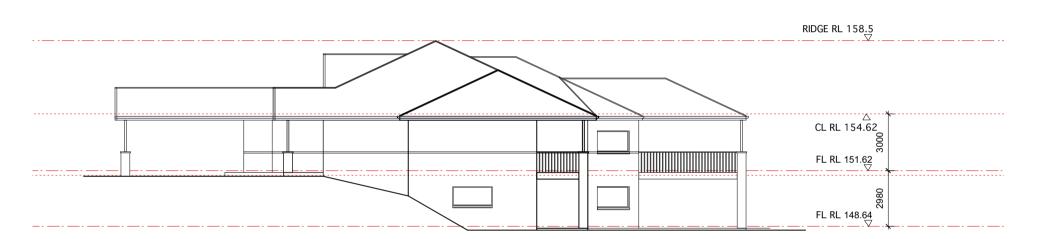

02 EXISTING NORTH ELEVATION

03 EXISTING EAST ELEVATION
SCALE 1: 100 REF

04 EXISTING WEST ELEVATION

SCALE 1: 100 REF

05 EXISTING SECTION

SCALE 1: 100 REF

Myson + Berkery Architects

1/157 Prince Edward Ave

SCALE 1: 100 REF

05 EXISTING SECTION

SCALE 1: 100 REF

Myson+BerkeryArchitects

1/157 Prince Edward Ave
Culburra Beach NSW 2540

T (02) 4448 3710
F (02) 4448 3745
E mba@mysonberkery.com.au

NSW Board of Architects
Registration #6543
Nominated Architect V. Myson