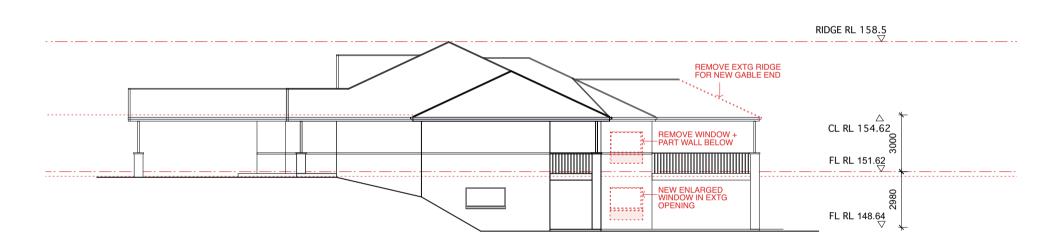

SCALE 1: 200 REF

GROUND FLOOR DEMO PLAN

SCALE 1: 200 BEE

01 EXISTING SOUTH ELEVATION

02 EXISTING NORTH ELEVATION

03 EXISTING EAST ELEVATION

SCALE 1: 100 REF

04 EXISTING WEST ELEVATION

SCALE 1: 100 REF

05 EXISTING SECTION

SCALE 1: 100 REF

Myson+BerkeryArchitects

1/157 Prince Edward Ave
Culburra Beach NSW 2540

T (02) 4448 3710
F (02) 4448 3745
E mba@mysonberkery.com.au

NSW Board of Architects
Registration #6543
Nominated Architect V. Myson