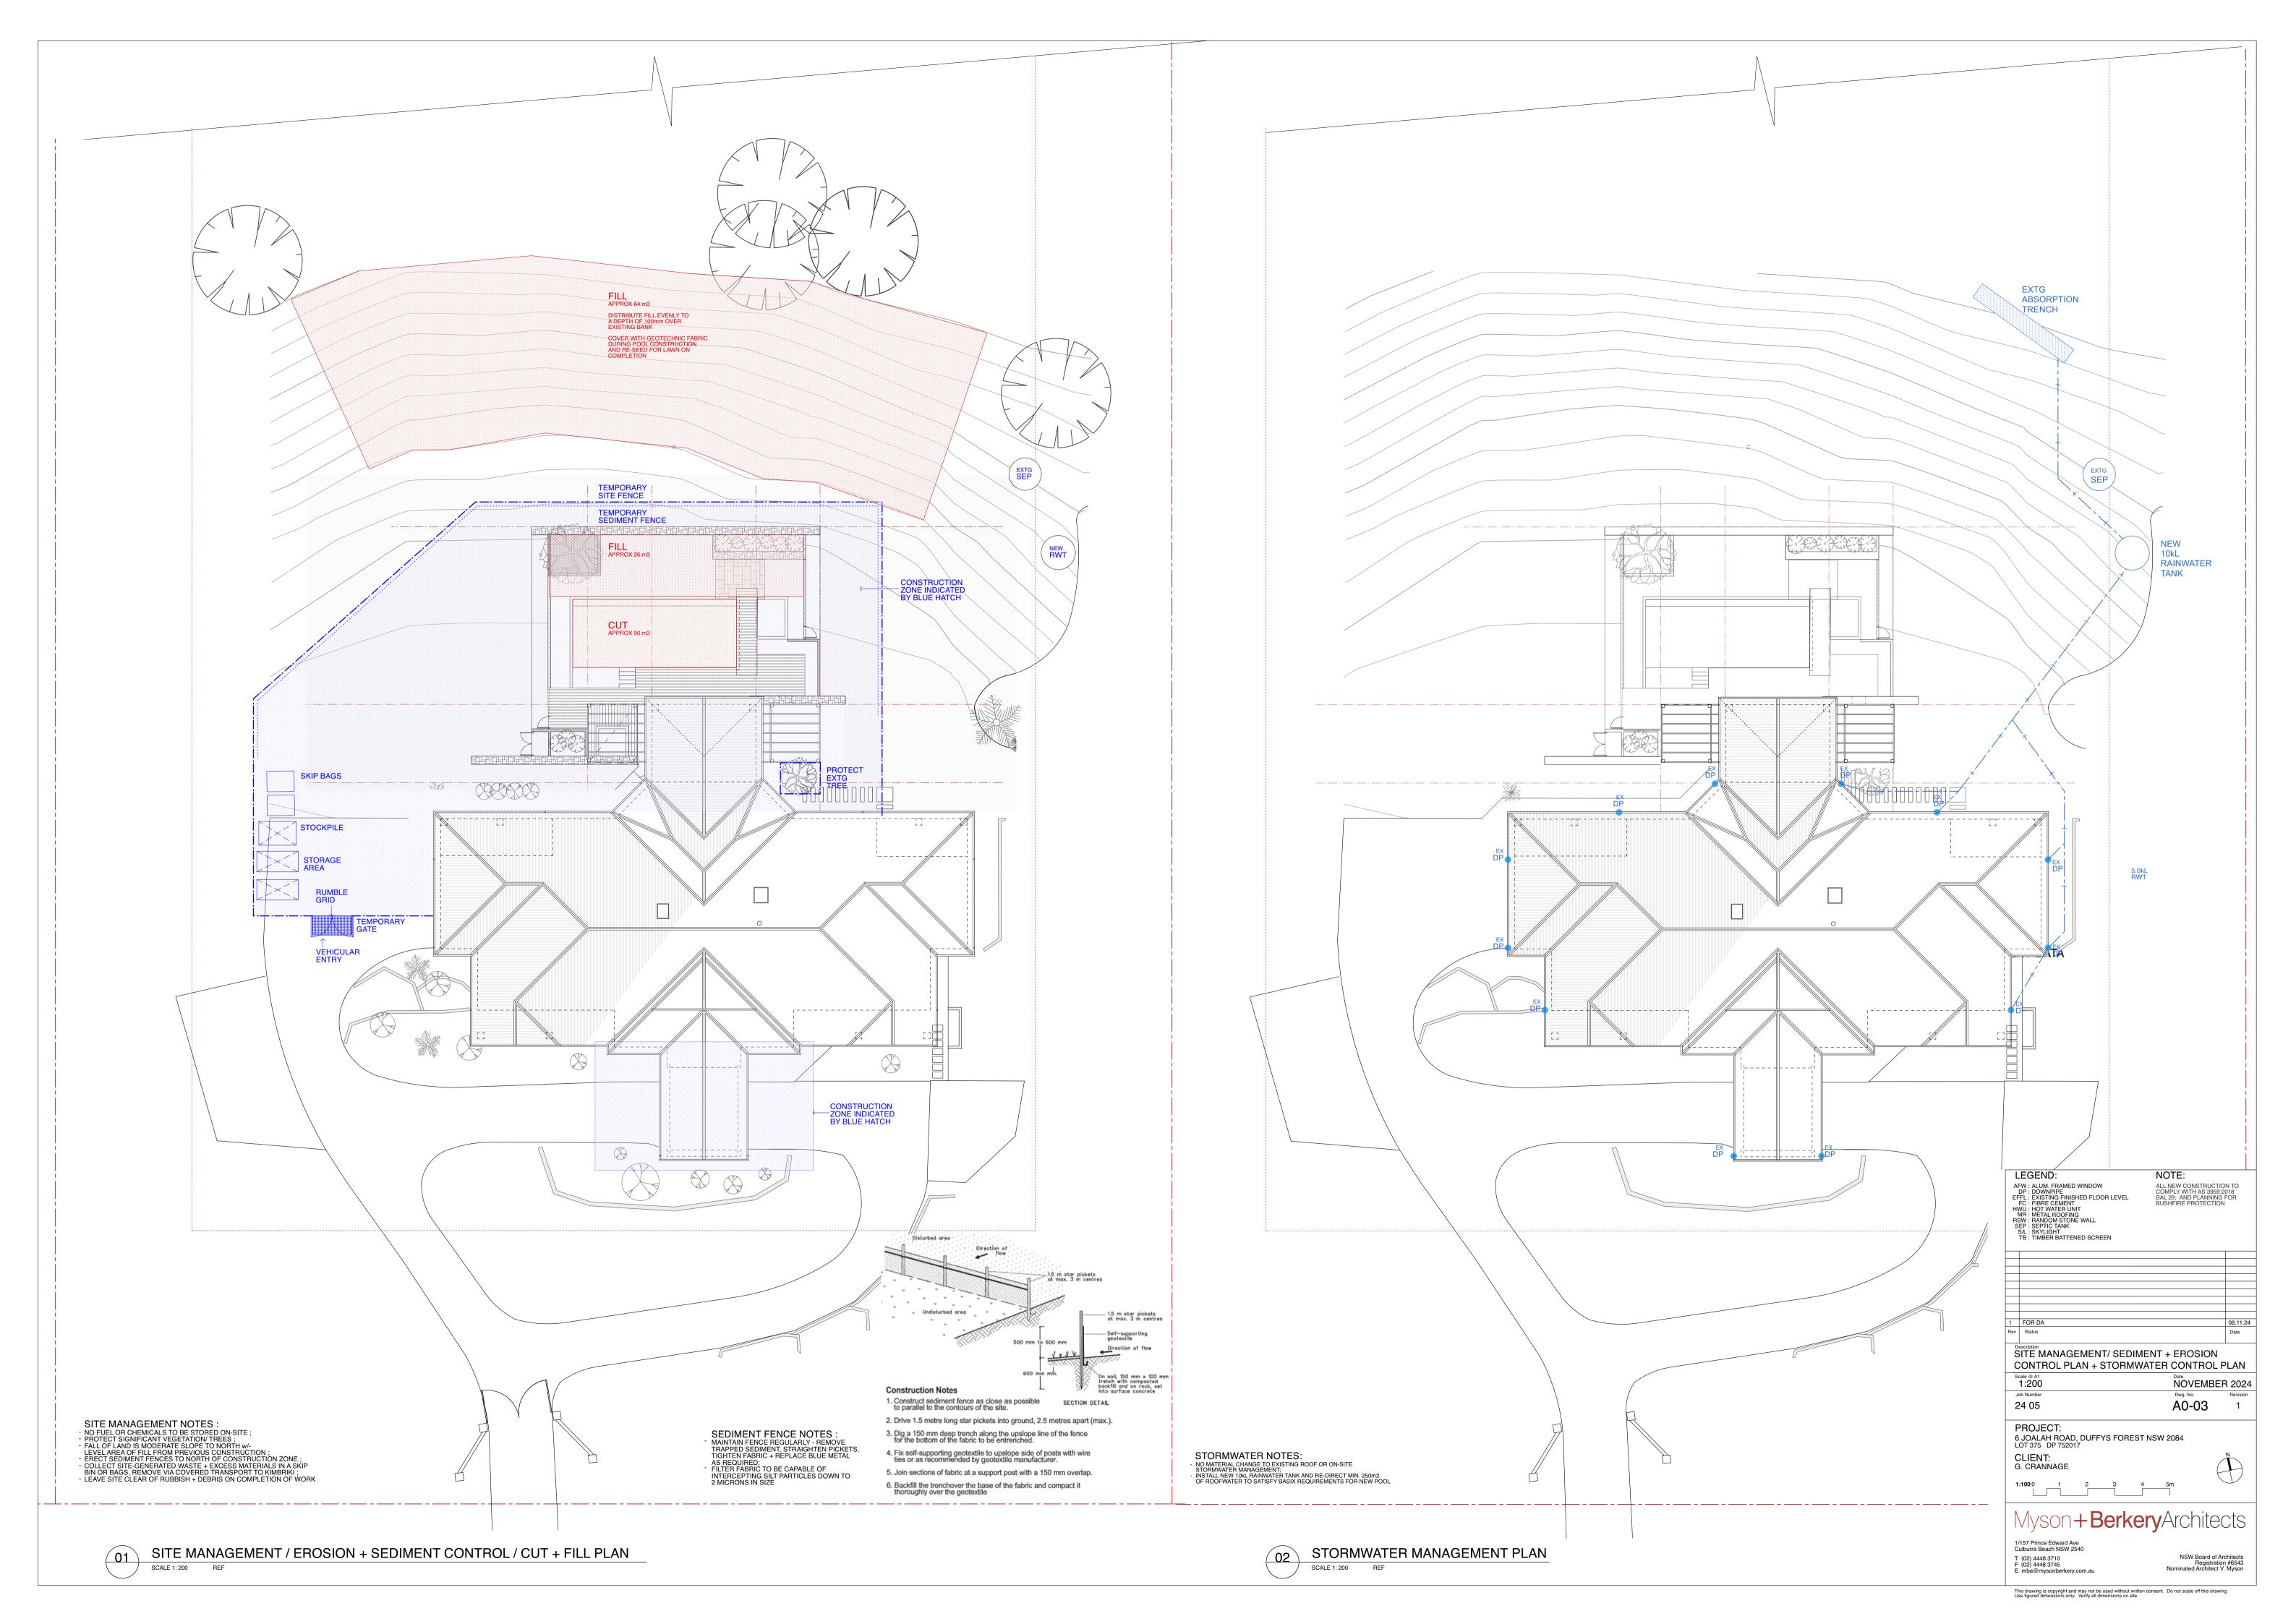

02 EXISTING NORTH ELEVATION



03 EXISTING EAST ELEVATION
SCALE 1: 100 REF



04 EXISTING WEST ELEVATION

SCALE 1: 100 REF



05 EXISTING SECTION

SCALE 1: 100 REF



Myson + Berkery Architects

1/157 Prince Edward Ave

1/157 Prince Edward Ave
Culburra Beach NSW 2540

T (02) 4448 3710
F (02) 4448 3745
F mba@mysonberkery.com.au

NSW Board of Architects
Registration #6543
Nominated Architect V. Myson

EXISTING LOWER GROUND FLOOR PLAN

SCALE 1: 200 REF



GROUND FLOOR DEMO PLAN

SCALE 1: 200 BEE





01 EXISTING SOUTH ELEVATION



02 EXISTING NORTH ELEVATION



03 EXISTING EAST ELEVATION

SCALE 1: 100 REF



04 EXISTING WEST ELEVATION

SCALE 1: 100 REF



05 EXISTING SECTION

SCALE 1: 100 REF



Myson+BerkeryArchitects

1/157 Prince Edward Ave
Culburra Beach NSW 2540

T (02) 4448 37