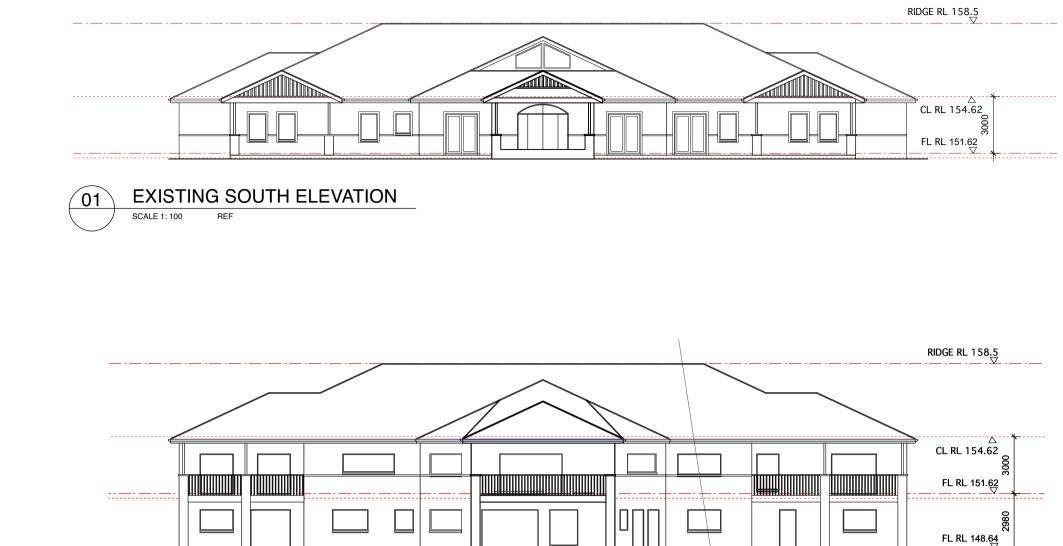

02 EXISTING NORTH ELEVATION

03 EXISTING EAST ELEVATION
SCALE 1: 100 REF

04 EXISTING WEST ELEVATION

SCALE 1: 100 REF

05 EXISTING SECTION

SCALE 1: 100 REF

Myson + Berkery Architects

1/157 Prince Edward Ave

SCALE 1: 100 REF

05 EXISTING SECTION

SCALE 1: 100 REF

Myson+BerkeryArchitects

1/157 Prince Edward Ave
Culburra Beach NSW 2540

T (02) 4448 3710
F (02) 4448 3745
E mba@mysonberkery.com.au

NSW Board of Architects
Registration #6543
Nominated Architect V. Myson