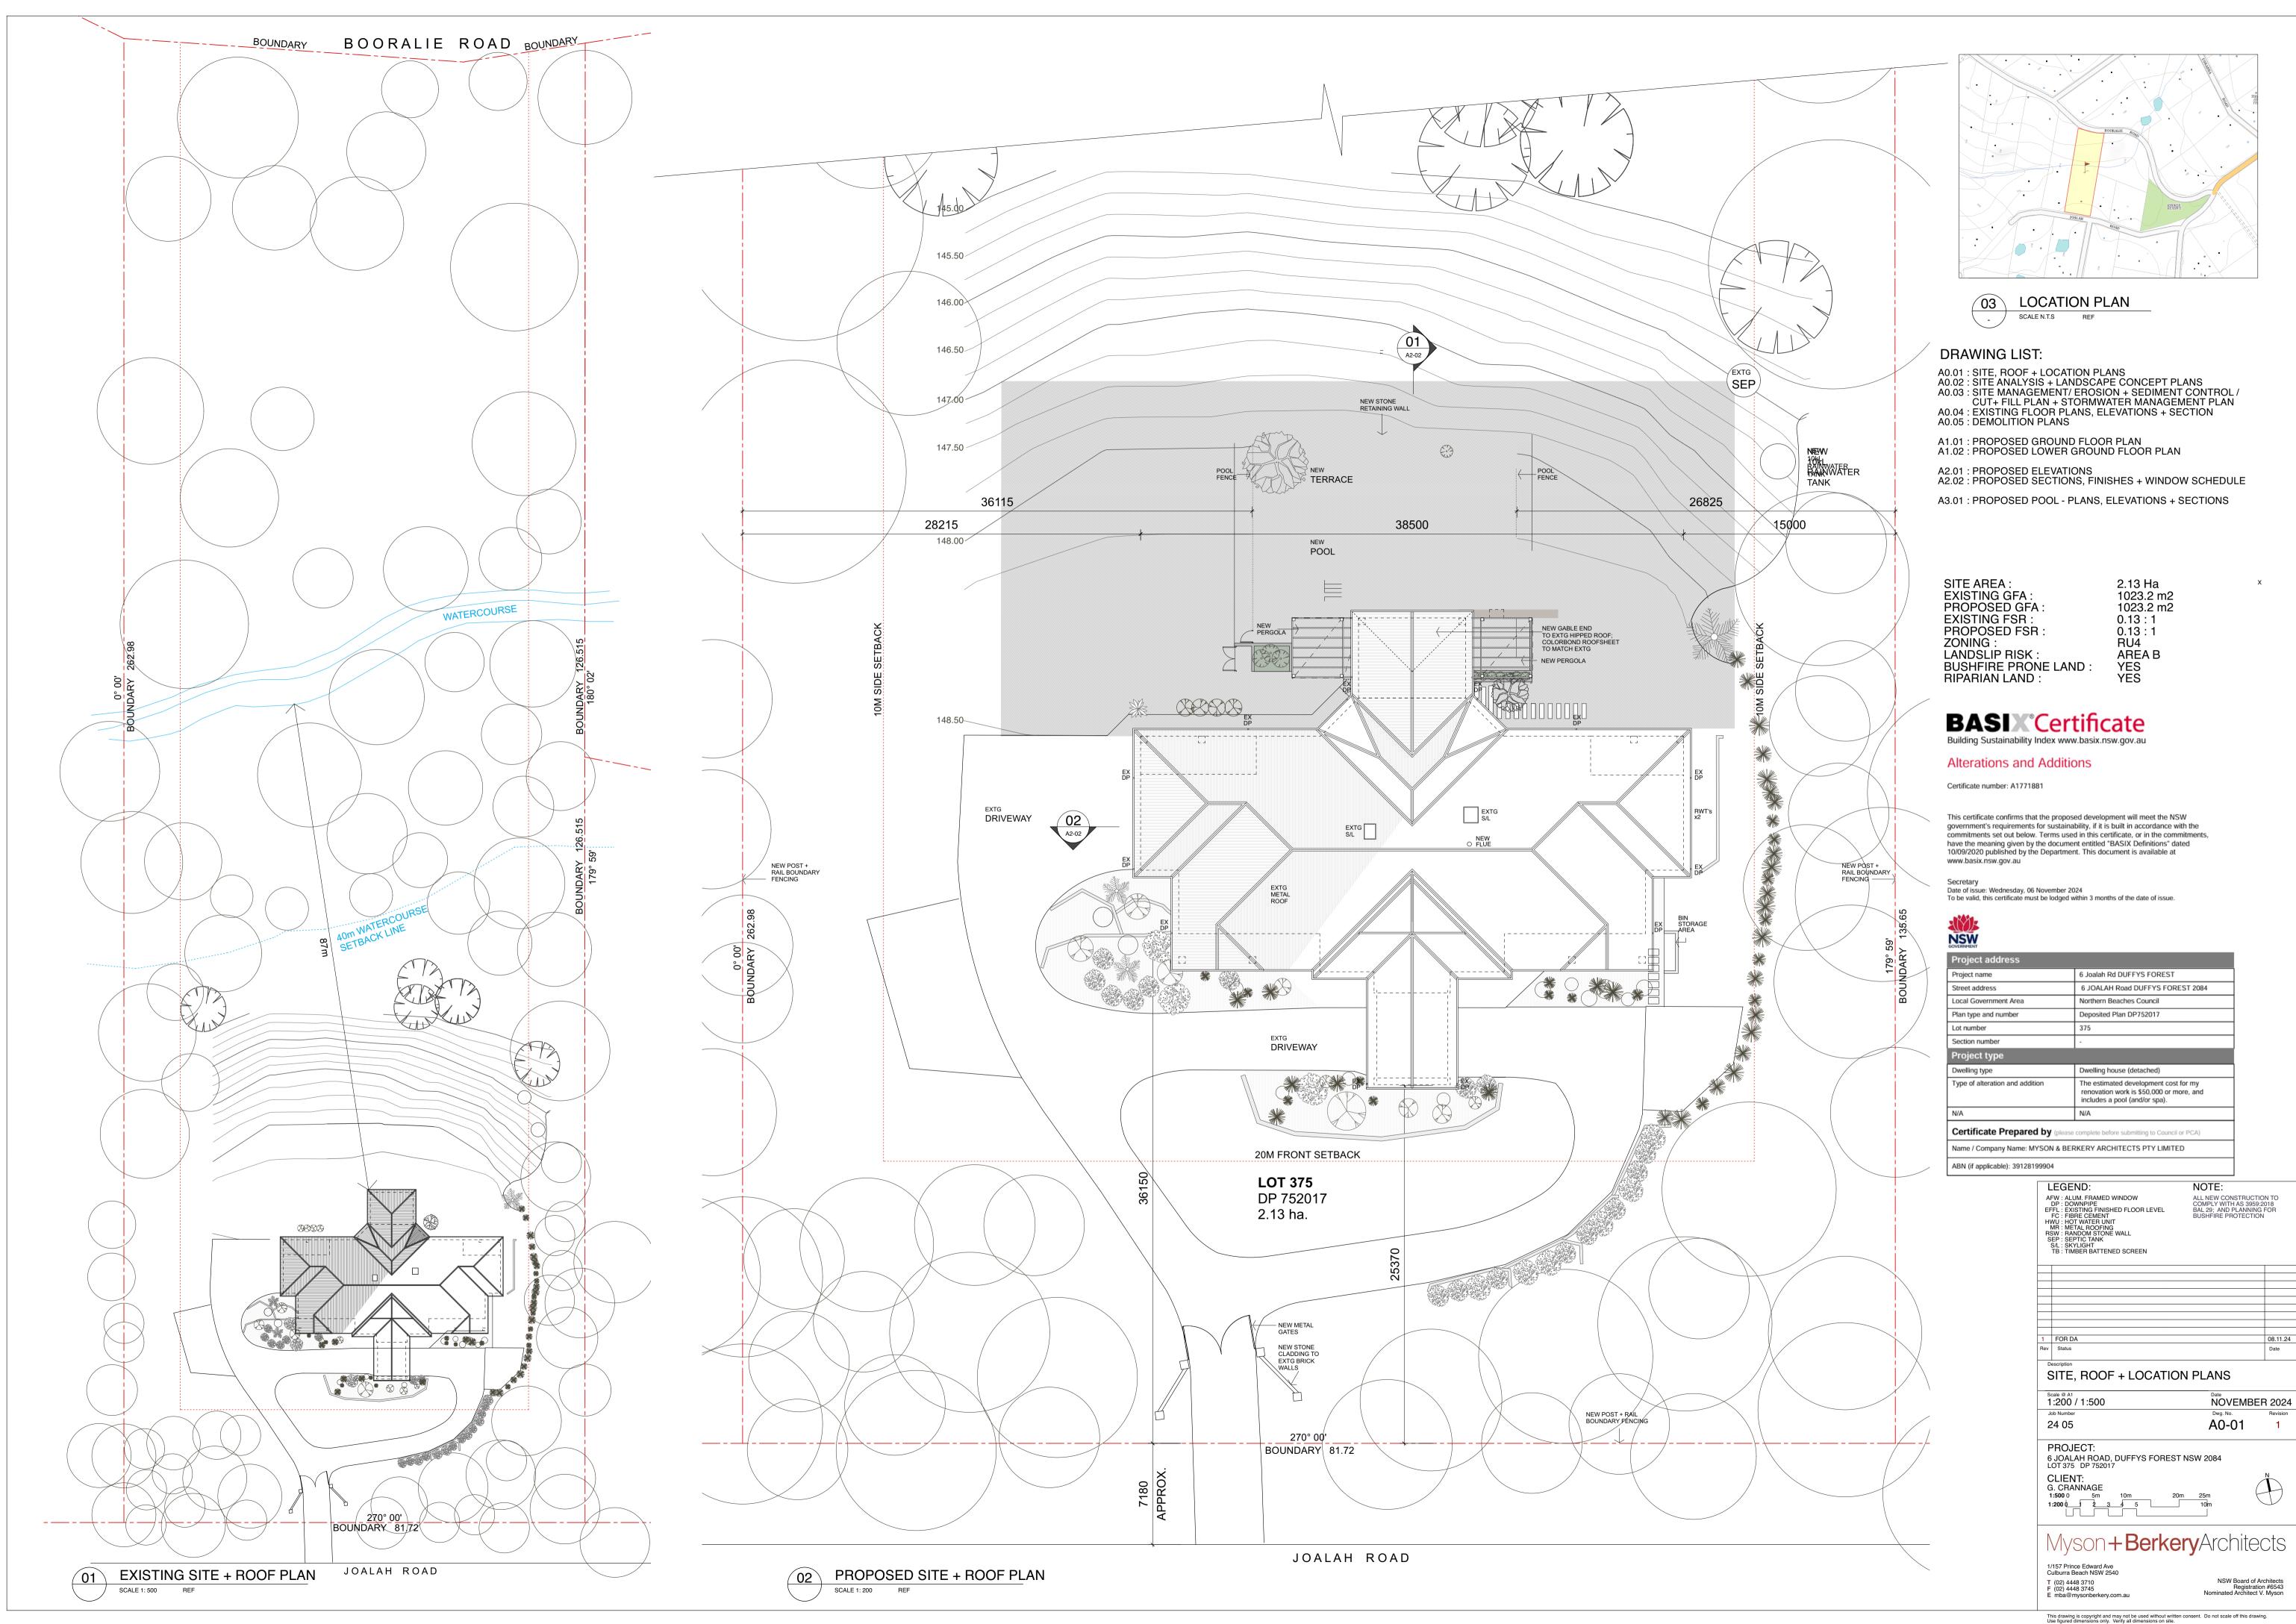

02 EXISTING NORTH ELEVATION



03 EXISTING EAST ELEVATION
SCALE 1: 100 REF



04 EXISTING WEST ELEVATION

SCALE 1: 100 REF



05 EXISTING SECTION

SCALE 1: 100 REF



Myson + Berkery Architects

1/157 Prince Edward Ave

1/157 Prince Edward Ave
Culburra Beach NSW 2540

T (02) 4448 3710
F (02) 4448 3745
F mba@mysonberkery.com.au

NSW Board of Architects
Registration #6543
Nominated Architect V. Myson

EXISTING LOWER GROUND FLOOR PLAN

SCALE 1: 200 REF



GROUND FLOOR DEMO PLAN

SCALE 1: 200 BEE





01 EXISTING SOUTH ELEVATION



02 EXISTING NORTH ELEVATION



03 EXISTING EAST ELEVATION

SCALE 1: 100 REF



04 EXISTING WEST ELEVATION

SCALE 1: 100 REF



05 EXISTING SECTION

SCALE 1: 100 REF



Myson+BerkeryArchitects

1/157 Prince Edward Ave
Culburra Beach NSW 2540

T (02) 444