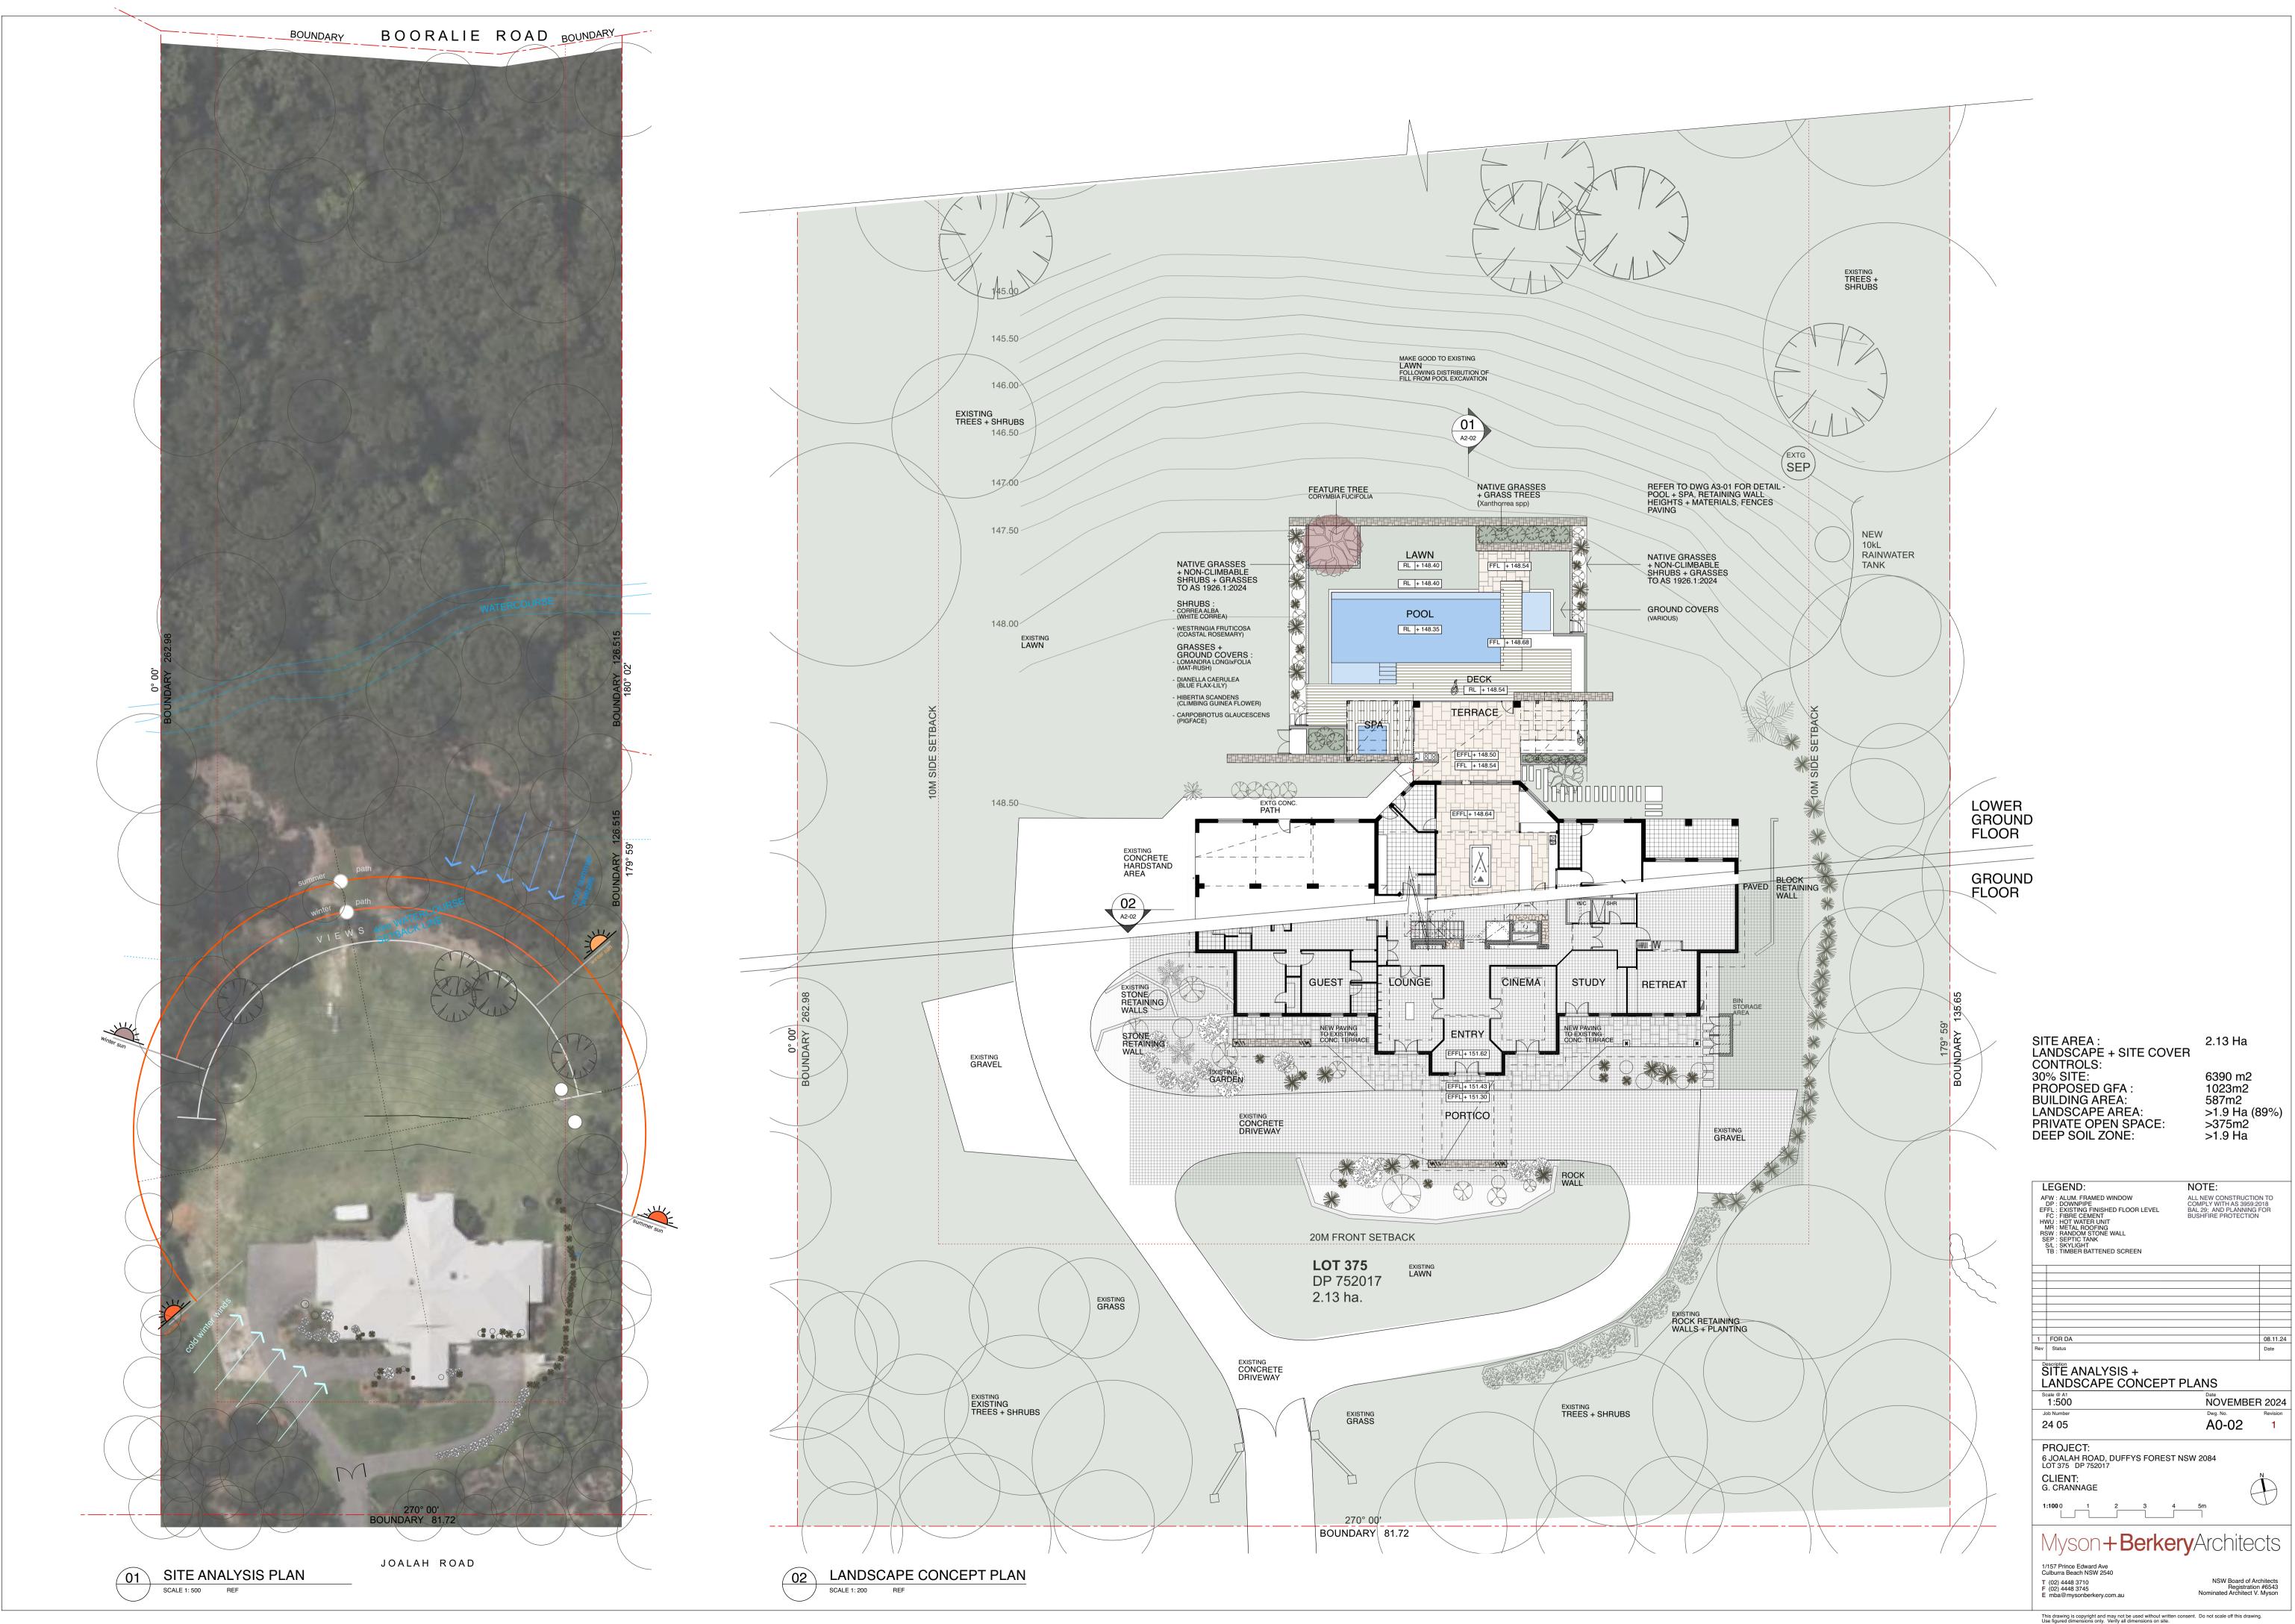

02 EXISTING NORTH ELEVATION



03 EXISTING EAST ELEVATION
SCALE 1: 100 REF



04 EXISTING WEST ELEVATION

SCALE 1: 100 REF



05 EXISTING SECTION

SCALE 1: 100 REF



Myson + Berkery Architects

1/157 Prince Edward Ave

1/157 Prince Edward Ave
Culburra Beach NSW 2540

T (02) 4448 3710
F (02) 4448 3745
F mba@mysonberkery.com.au

NSW Board of Architects
Registration #6543
Nominated Architect V. Myson

EXISTING LOWER GROUND FLOOR PLAN

SCALE 1: 200 REF



GROUND FLOOR DEMO PLAN

SCALE 1: 200 BEE





01 EXISTING SOUTH ELEVATION



02 EXISTING NORTH ELEVATION



03 EXISTING EAST ELEVATION

SCALE 1: 100 REF



04 EXISTING WEST ELEVATION

SCALE 1: 100 REF



05 EXISTING SECTION

SCALE 1: 100 REF



Myson+BerkeryArchitects

1/157 Prince Edward Ave
Culburra Beach NSW 2540

T (02) 4448