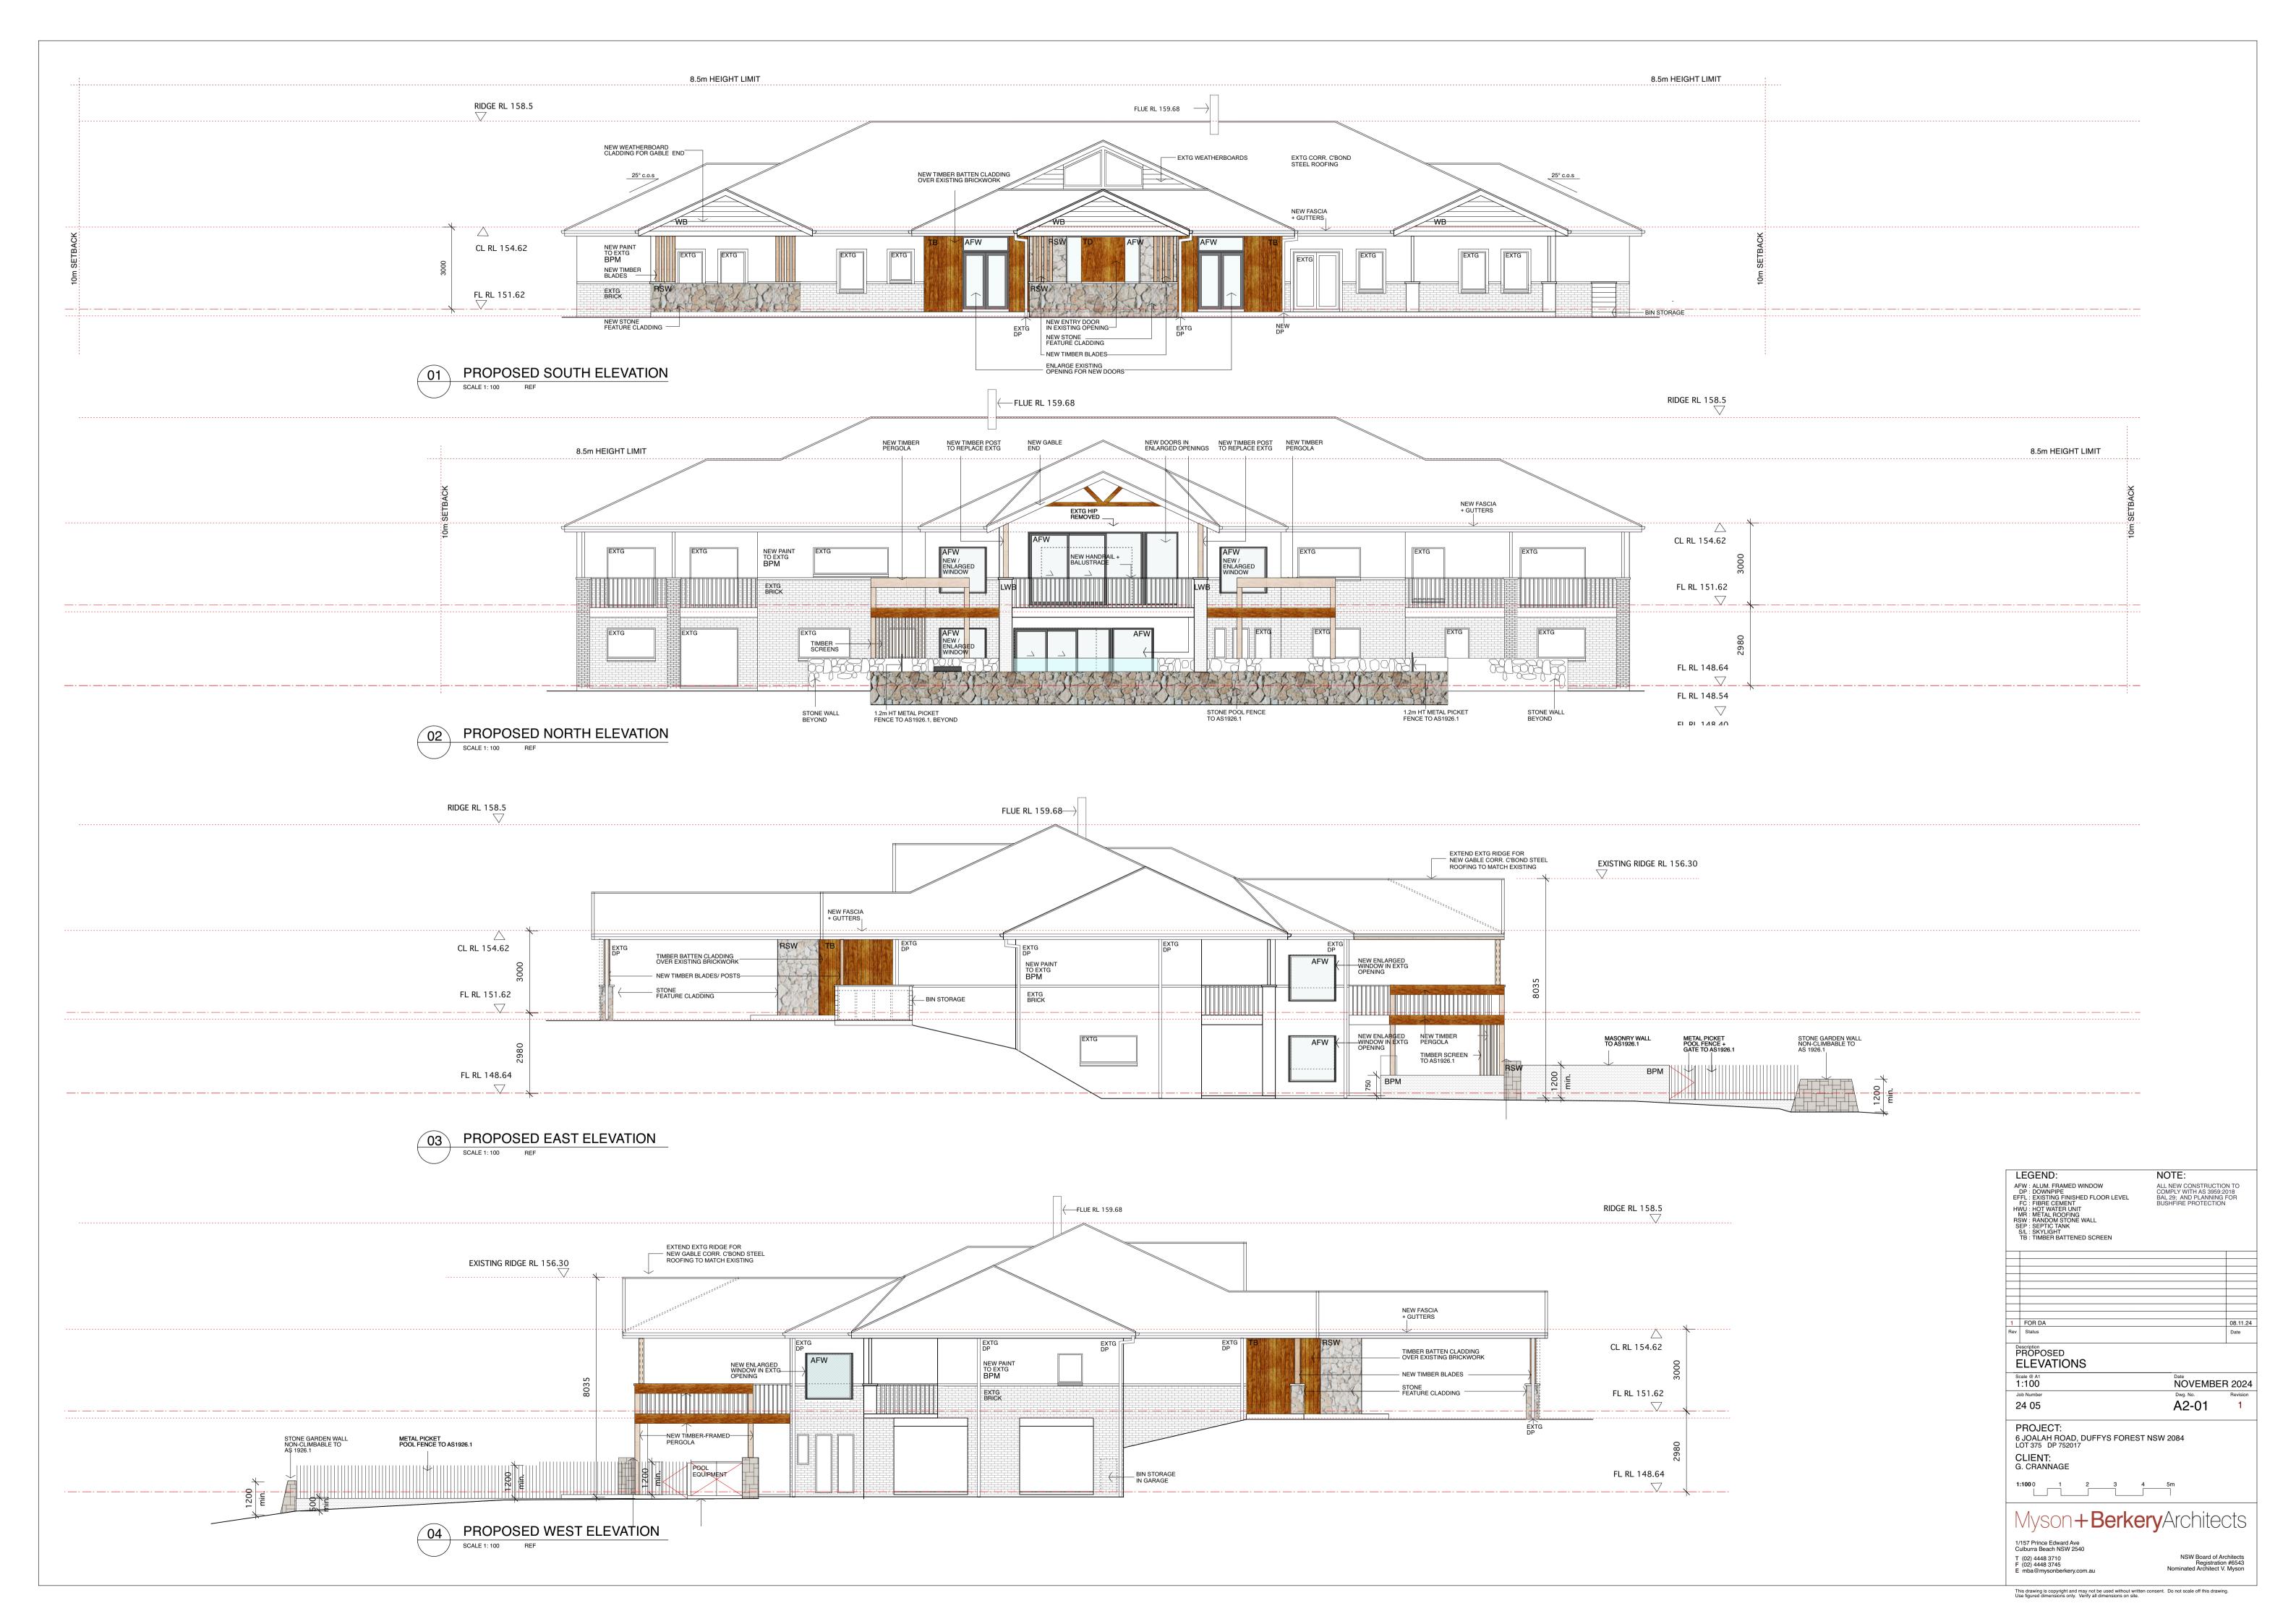

02 EXISTING NORTH ELEVATION

03 EXISTING EAST ELEVATION
SCALE 1: 100 REF

04 EXISTING WEST ELEVATION

SCALE 1: 100 REF

05 EXISTING SECTION

SCALE 1: 100 REF

Myson + Berkery Architects

1/157 Prince Edward Ave

SCALE 1: 200 REF

GROUND FLOOR DEMO PLAN

SCALE 1: 200 BEE

01 EXISTING SOUTH ELEVATION

02 EXISTING NORTH ELEVATION

03 EXISTING EAST ELEVATION

SCALE 1: 100 REF

04 EXISTING WEST ELEVATION

SCALE 1: 100 REF

05 EXISTING SECTION

SCALE 1: 100 REF

Myson+BerkeryArchitects

1/157 Prince Edward Ave
Culburra Beach NSW 2540

T (02) 4448 3710
F (02) 4448 3745
E mba@mysonberkery.com.au

NSW Board of Architects
Registration #6543
Nominated Architect V. Myson