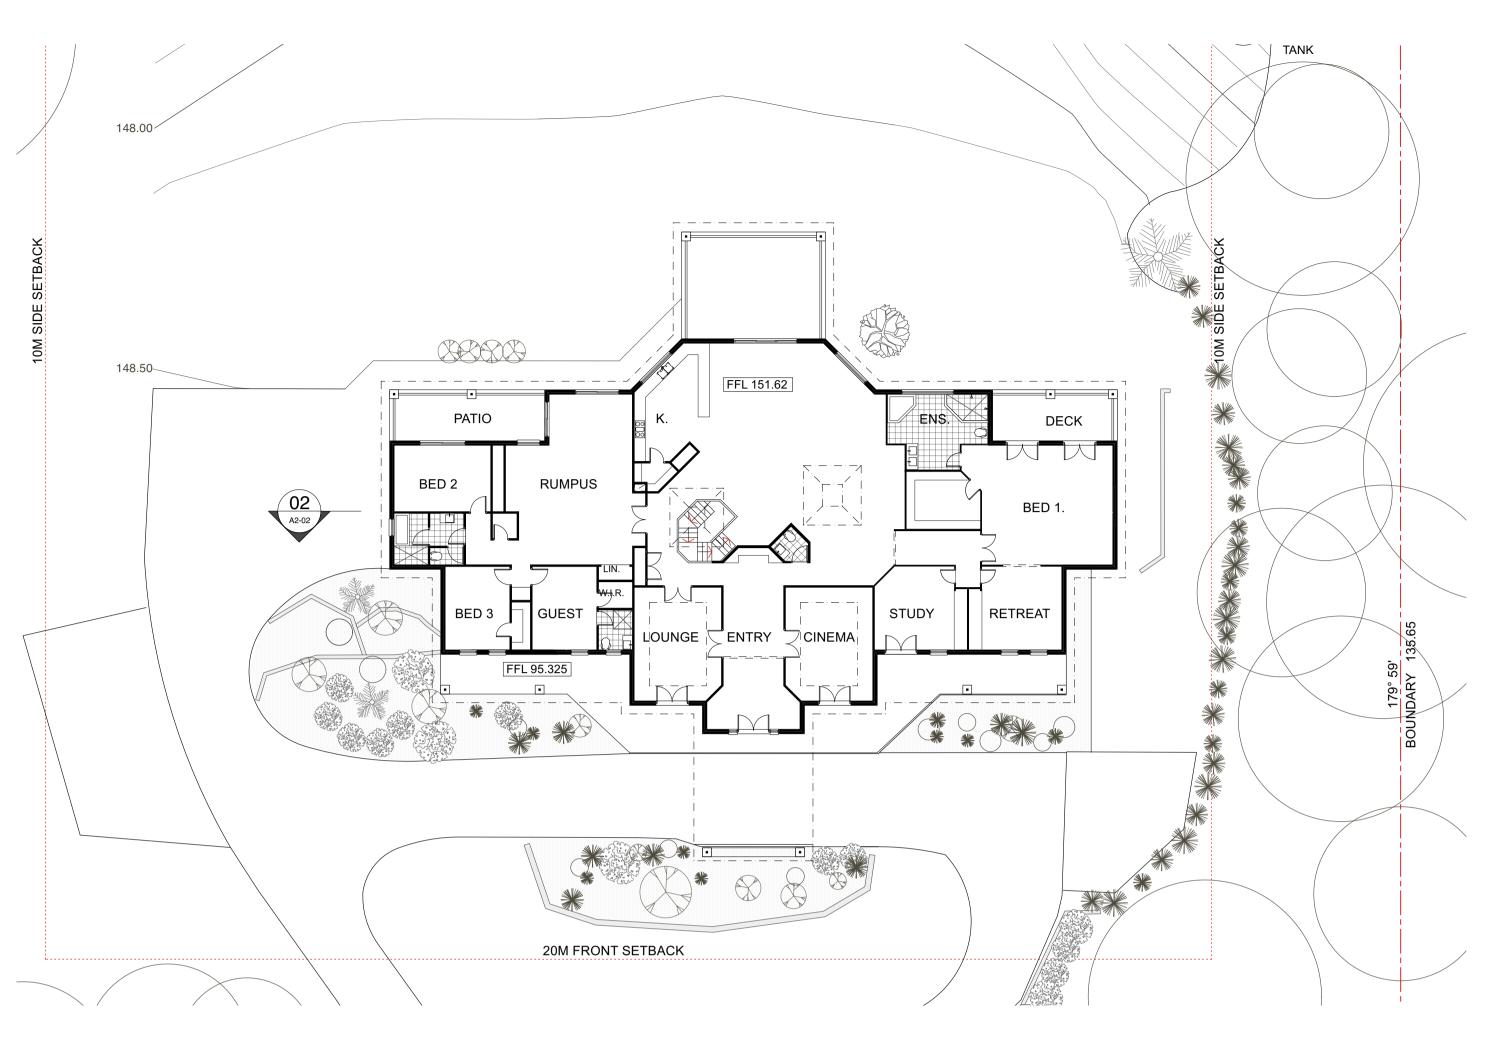

02 EXISTING NORTH ELEVATION



03 EXISTING EAST ELEVATION
SCALE 1: 100 REF



04 EXISTING WEST ELEVATION

SCALE 1: 100 REF



05 EXISTING SECTION

SCALE 1: 100 REF



Myson + Berkery Architects

1/157 Prince Edward Ave

1/157 Prince Edward Ave
Culburra Beach NSW 2540

T (02) 4448 3710
F (02) 4448 3745
F mba@mysonberkery.com.au

NSW Board of Architects
Registration #6543
Nominated Architect V. Myson

EXISTING LOWER GROUND FLOOR PLAN

SCALE 1: 200 REF



GROUND FLOOR DEMO PLAN

SCALE 1: 200 BEE





01 EXISTING SOUTH ELEVATION



02 EXISTING NORTH ELEVATION



03 EXISTING EAST ELEVATION

SCALE 1: 100 REF



04 EXISTING WEST ELEVATION

SCALE 1: 100 REF



05 EXISTING SECTION

SCALE 1: 100 REF



Myson+BerkeryArchitects

1/157 Prince Edward Ave
Culburra Beach NSW 2540

T (02) 4448 3710