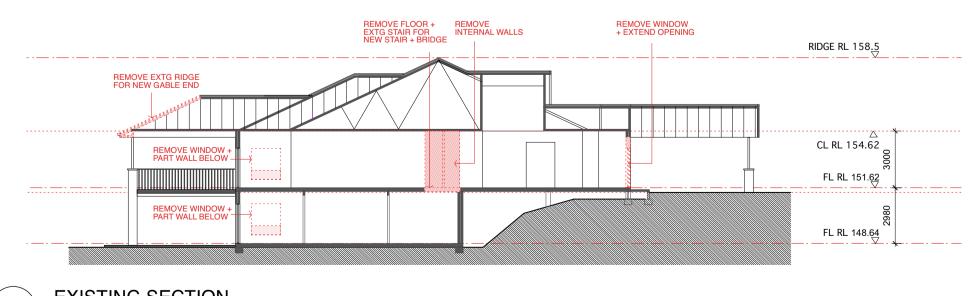

02 EXISTING NORTH ELEVATION

03 EXISTING EAST ELEVATION
SCALE 1: 100 REF

04 EXISTING WEST ELEVATION

SCALE 1: 100 REF

05 EXISTING SECTION

SCALE 1: 100 REF

Myson + Berkery Architects

1/157 Prince Edward Ave

SCALE 1: 100 REF

05 EXISTING SECTION

SCALE 1: 100 REF

Myson+BerkeryArchitects

1/157 Prince Edward Ave
Culburra Beach NSW 2540

T (02) 4448 3710
F (02) 4448 3745
E mba@mysonberkery.com.au

NSW Board of Architects
Registration #6543
Nominated Architect V. Myson