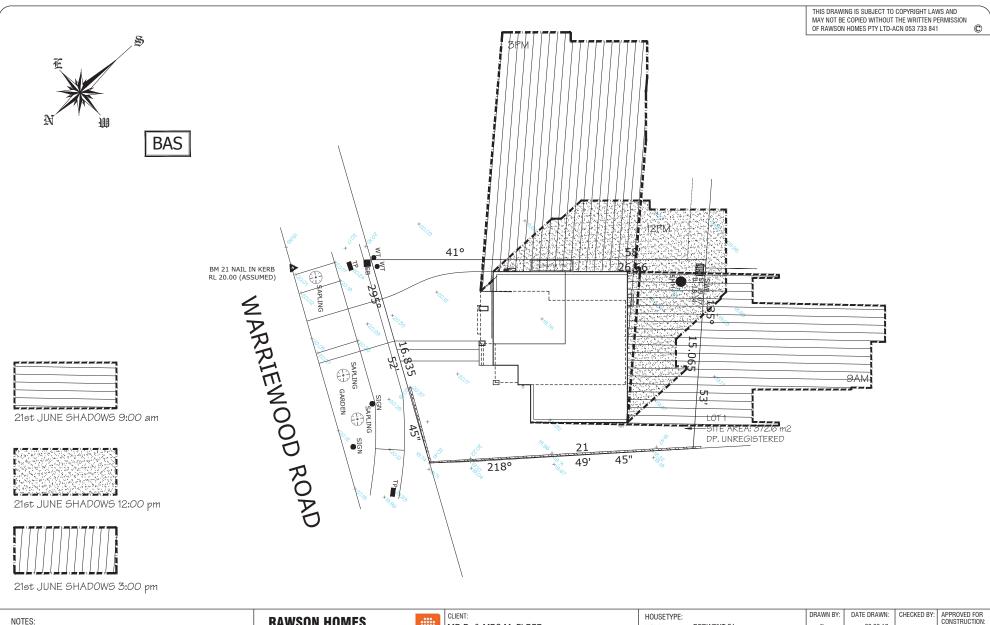

## NOTES:

PLEASE NOTE: DETAILS SHOWN ON THESE PLANS ARE INTENDED TO BE ACCURATE - HOWEVER INFORMATION WRITTEN INTO INDIVIDUAL CONTRACTS WILL TAKE PRECEDENCE OVER PLANS

- \* ALL DIMENSIONS ARE IN MILLIMETRES
- \* DO NOT SCALE USE WRITTEN DIMENSIONS
- \* ALL DIMENSIONS ARE TO STRUCTURAL FRAMES ONLY EXCLUDING FINISHED SURFACES

## **RAWSON HOMES**

1 HOMEBUSH BAY DRIVE BUILDING F, LEVEL 2, SUITE 1 RHODES NSW 2138 TELEPHONE: 02 8765 5500 FAX : 02 8765 8099 BUILDER'S LICENCE No. 33493C

| CLIENT:<br>MR R. & MRS M. ELDER       | HOUSETYPE:<br>MODEL:               | DERWENT 21<br>ELITE | DRAWN BY:        | DATE DRAWN:<br>20.06.17 | CHECKED BY:  | APP<br>CON |
|---------------------------------------|------------------------------------|---------------------|------------------|-------------------------|--------------|------------|
| SITE ADDRESS: LOT 1, DP.UNREGISTERED, | FACADE:<br>TYPE:<br>SPECIFICATION: | DOUBLE GARAGE       | COUNCIL AR       | rea:<br>ERN BEACHES     | SCALE: 1:200 |            |
| WARRIEWOOD ROAD,<br>WARRIEWOOD        | DRAWING TITLE:                     | V DIAGRAM           | JOB No:<br>A0077 | 713                     | DRWG No.:    | ISS        |