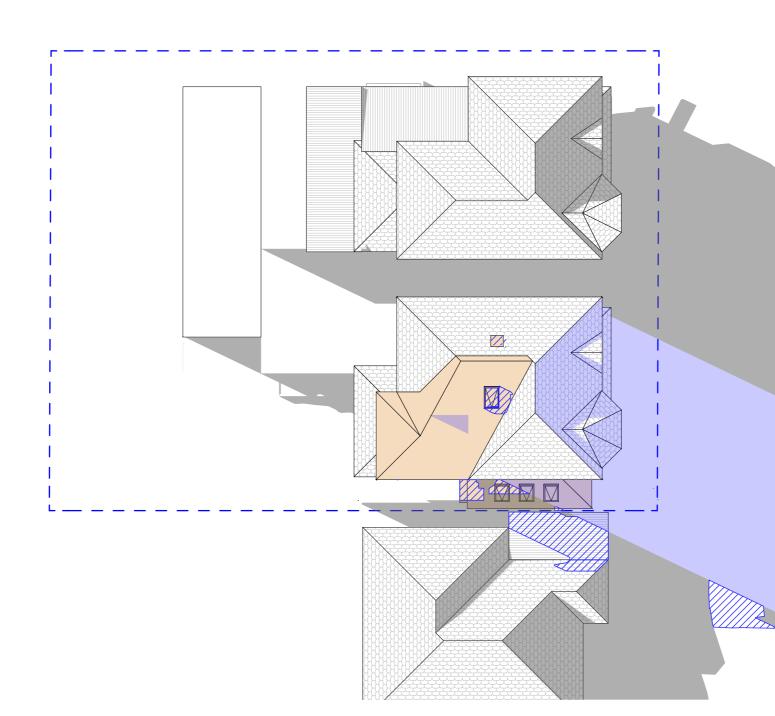

VING NO.

DRAWING NAME WINTER SOLSTICE 12 PM

cember 2019

SCALE 1:200 @A3

|   |                                                                                                 | REV. | DATE     | COMMENTS                 |    | NOTES<br>This drawing is the copyright of Action Plans and not be                                                                                                                                                                                                                                                                                                                                            | LEGEND |                                                              | CLIENT                               | DRAWING          |
|---|-------------------------------------------------------------------------------------------------|------|----------|--------------------------|----|--------------------------------------------------------------------------------------------------------------------------------------------------------------------------------------------------------------------------------------------------------------------------------------------------------------------------------------------------------------------------------------------------------------|--------|--------------------------------------------------------------|--------------------------------------|------------------|
|   | MCTION PLANS<br>m: 0426 957 518<br>e:operations@actionplans.com.au<br>w: www.actionplans.com.au | A    | 13/11/19 | DEVELOPMENT APPROVAL SET | SM | altered, reproduced or transmitted in any form or by any<br>means in part or in whole with the written permission of<br>Action Plans.<br>Do not scale measure from drawings. Figured dimensions<br>are to be used only.<br>The Builder/Contractor shall check and verify all levels and<br>dimensions on site prior to commencement of any work,<br>creation of shop drawings, or fabrication of components. |        | EXISTING SHADOWS<br>PROPOSED SHADOWS<br>NEIGHBOURING SHADOWS | EMMA HASELDEN &<br>IAIN LIDDEL       | DA20             |
| ħ |                                                                                                 |      |          |                          |    |                                                                                                                                                                                                                                                                                                                                                                                                              |        |                                                              |                                      |                  |
|   |                                                                                                 |      |          |                          |    |                                                                                                                                                                                                                                                                                                                                                                                                              |        |                                                              | PROJECT ADDRESS<br>17 FRANCIS STREET | DATE<br>03 Decem |
|   |                                                                                                 |      |          |                          |    | All errors and omissions are to be verified by the Builder/Contractor and referred to the designer prior to the commencement of works.                                                                                                                                                                                                                                                                       |        |                                                              | FAIRLIGHT, NSW, 2094                 |                  |

DRAWING NAME WINTER SOLSTICE 3 PM

cember 2019