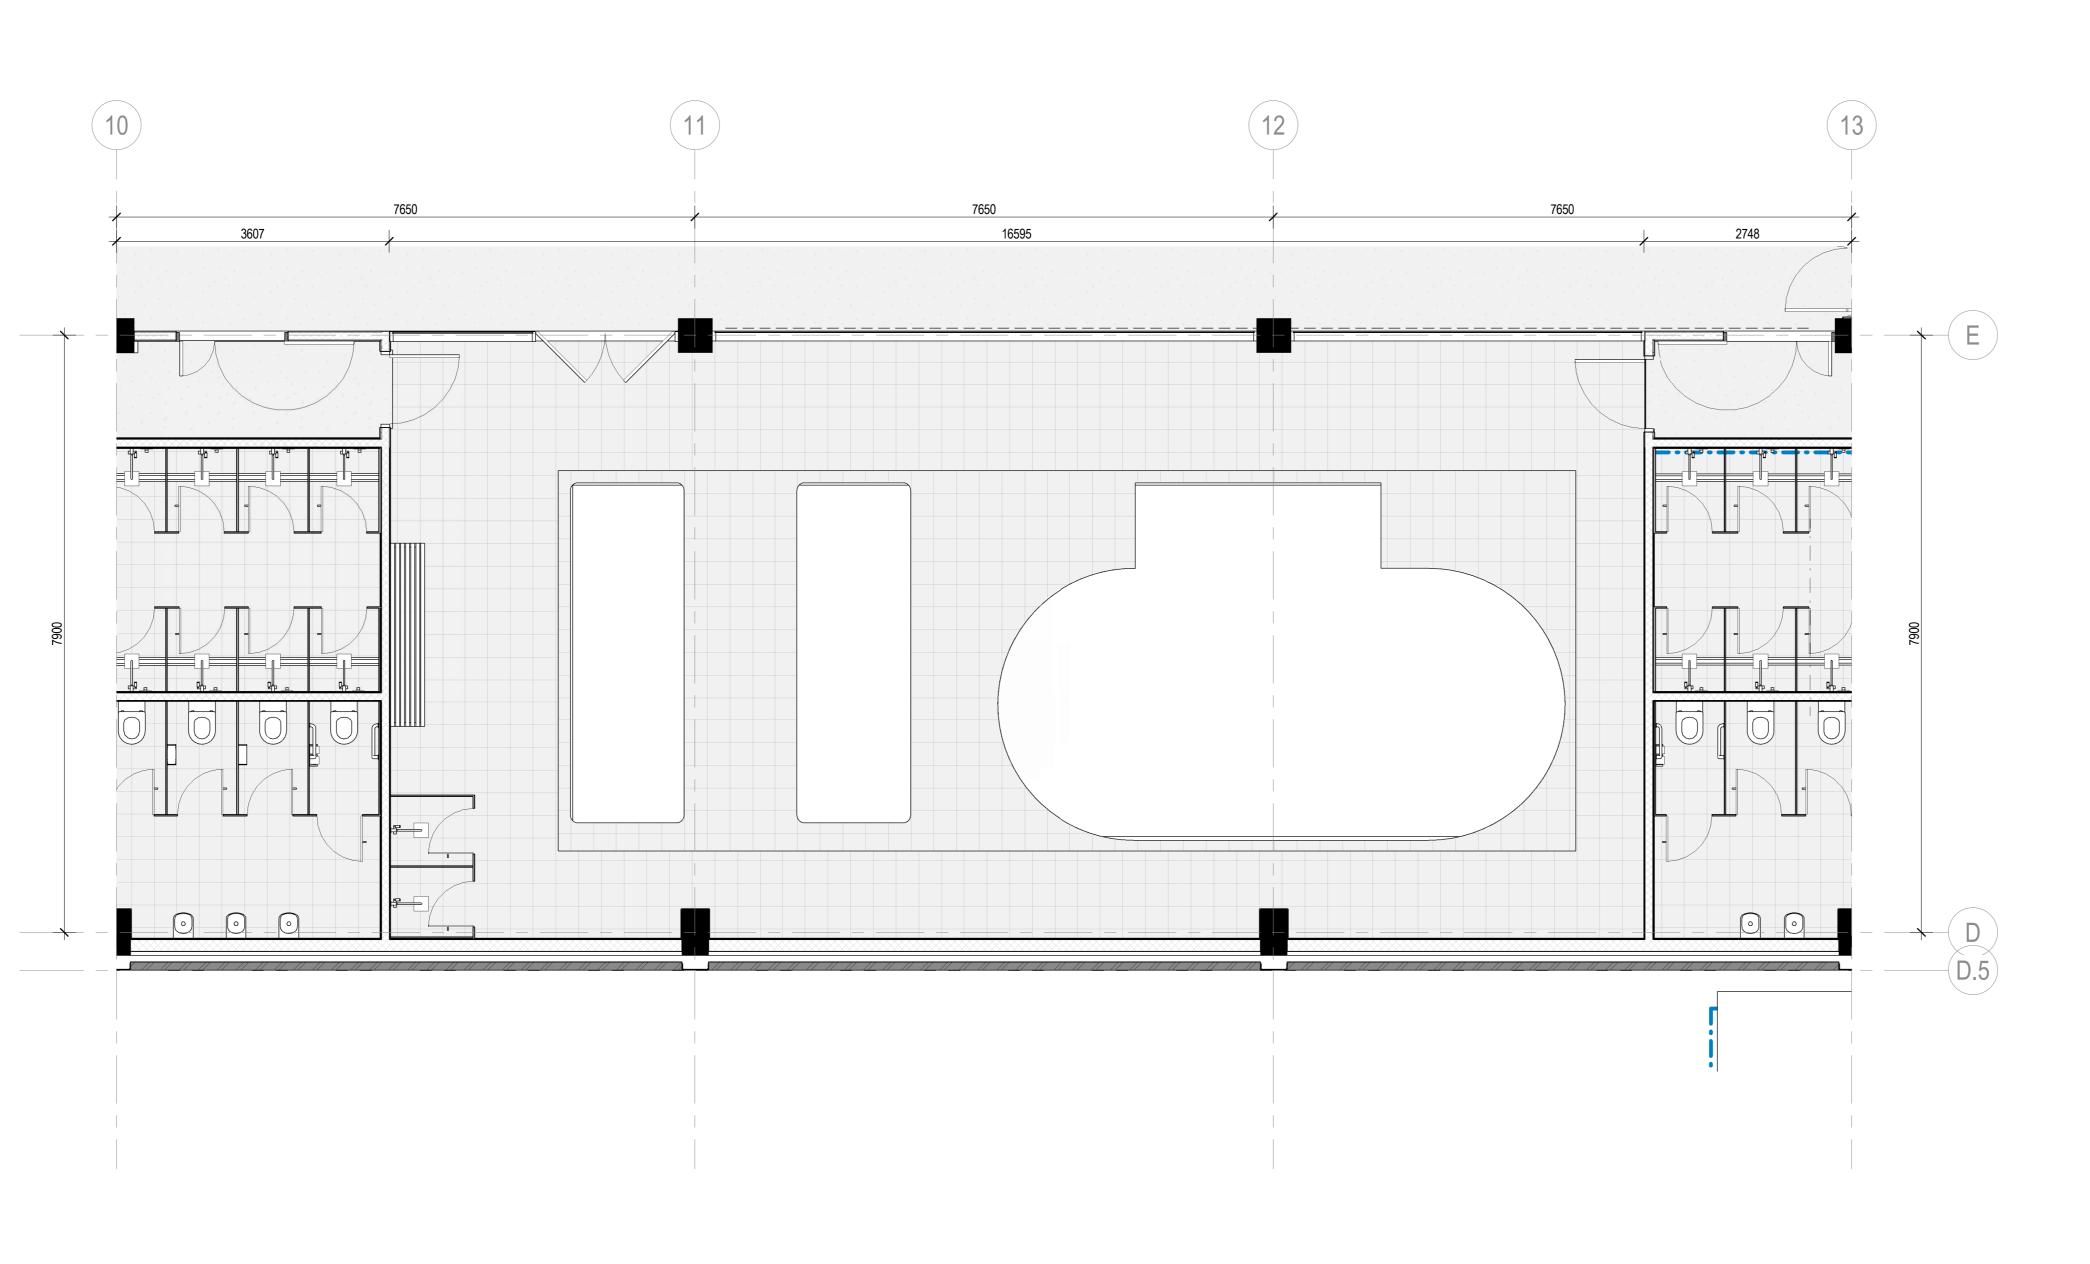

### CLIENT

Level 4

MANLY WARRINGAH SEA EAGLES PROJECT BROOKVALE OVAL REDEVELOPMENT CENTRE OF EXCELLENCE AND GRANDSTAND

STATUS FOR DEVELOPMENT APPLICATION DRAWING TITLE SWIMMING POOL PLAN

REVIEWED FG APPROVED GS DRAWING NO. A\_1200