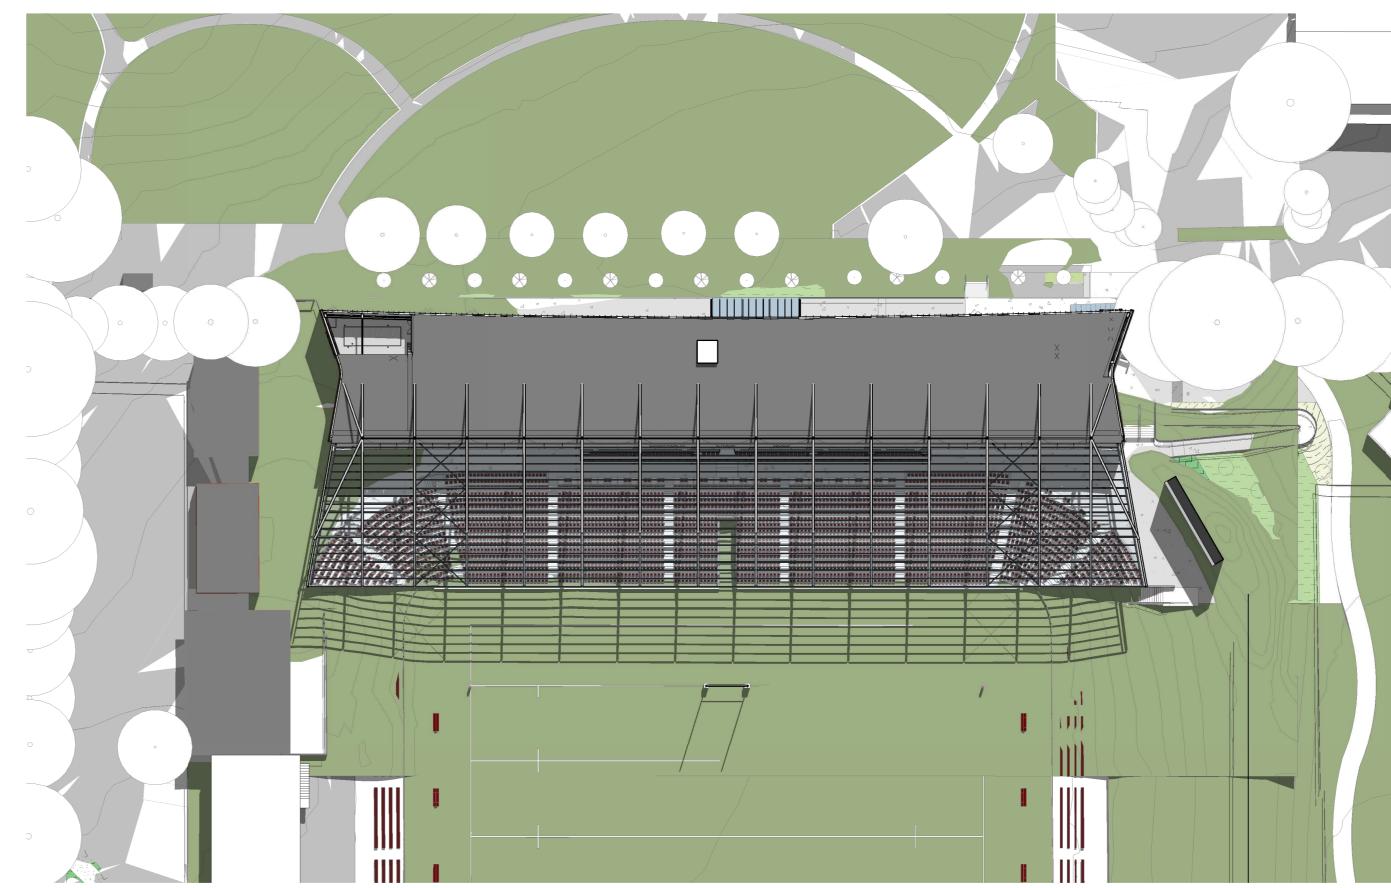

### CLIENT

MANLY WARRINGAH SEA EAGLES **PROJECT** BROOKVALE OVAL REDEVELOPMENT CENTRE OF EXCELLENCE AND GRANDSTAND

**STATUS** FOR DEVELOPMENT APPLICATION **DRAWING TITLE** GA PLAN - LOWER GROUND L-01

REVIEWED ML APPROVED GS DRAWING NO. A\_1000

CONCOURSE LEVEL 00

 $\sim$ 

SYMBOL DESCRIPTION —----- 2 HOUR FIRE RATING