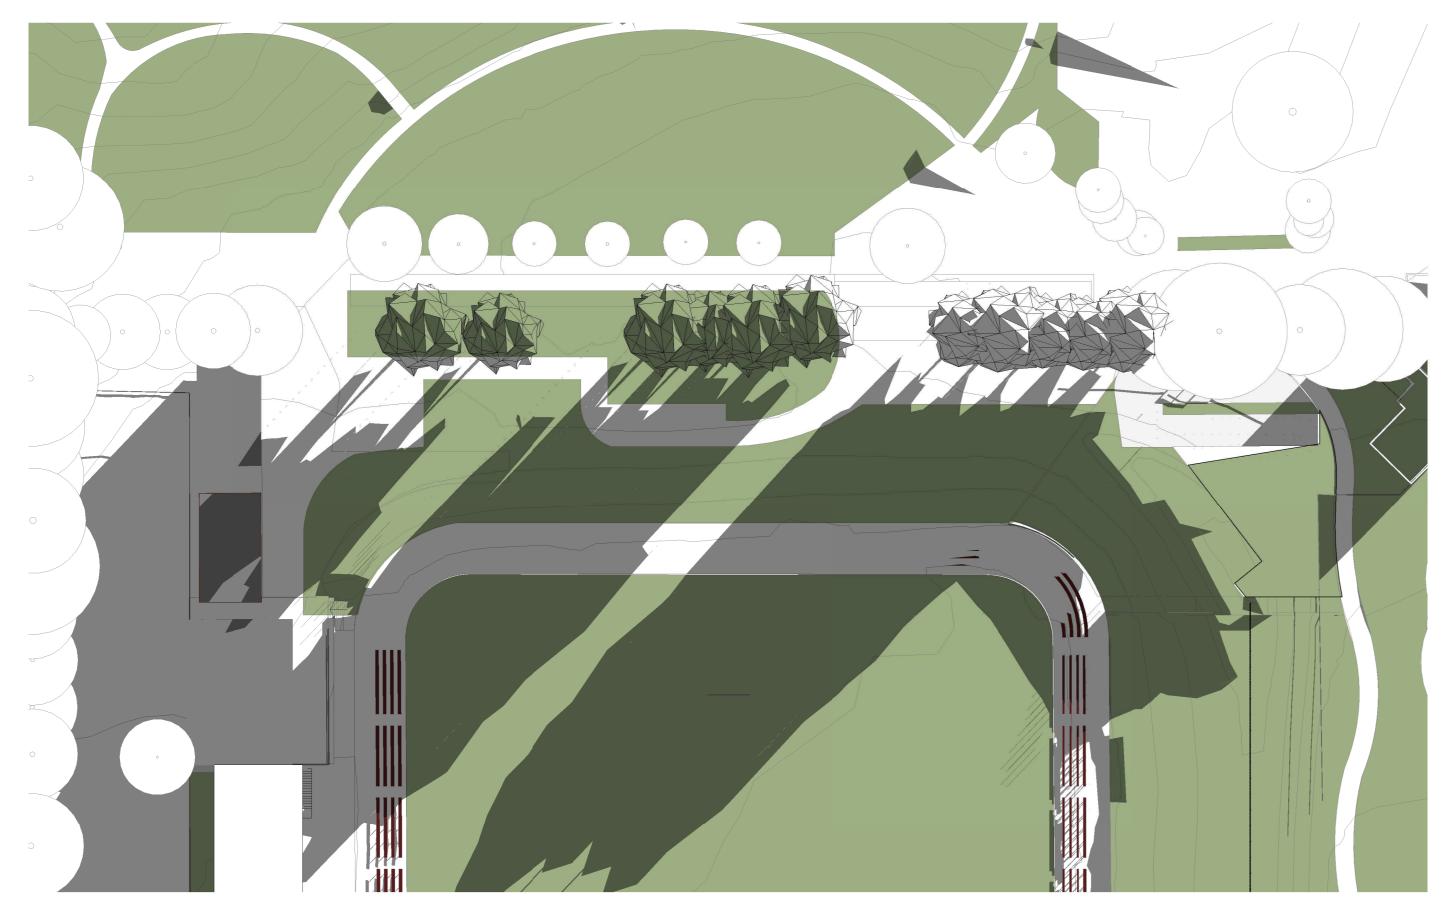

REVIEWED ML APPROVED GS DRAWING NO. A\_3000

REVIEWED ML APPROVED GS DRAWING NO. A 3001

1 EXISTING SHADOWS - JUNE 22nd - SOLAR 0900

3 EXISTING SHADOWS - JUNE 22nd - SOLAR 1500 --- 1 : 500

6 PROPOSED SHADOWS - JUNE 22nd - SOLAR 0900