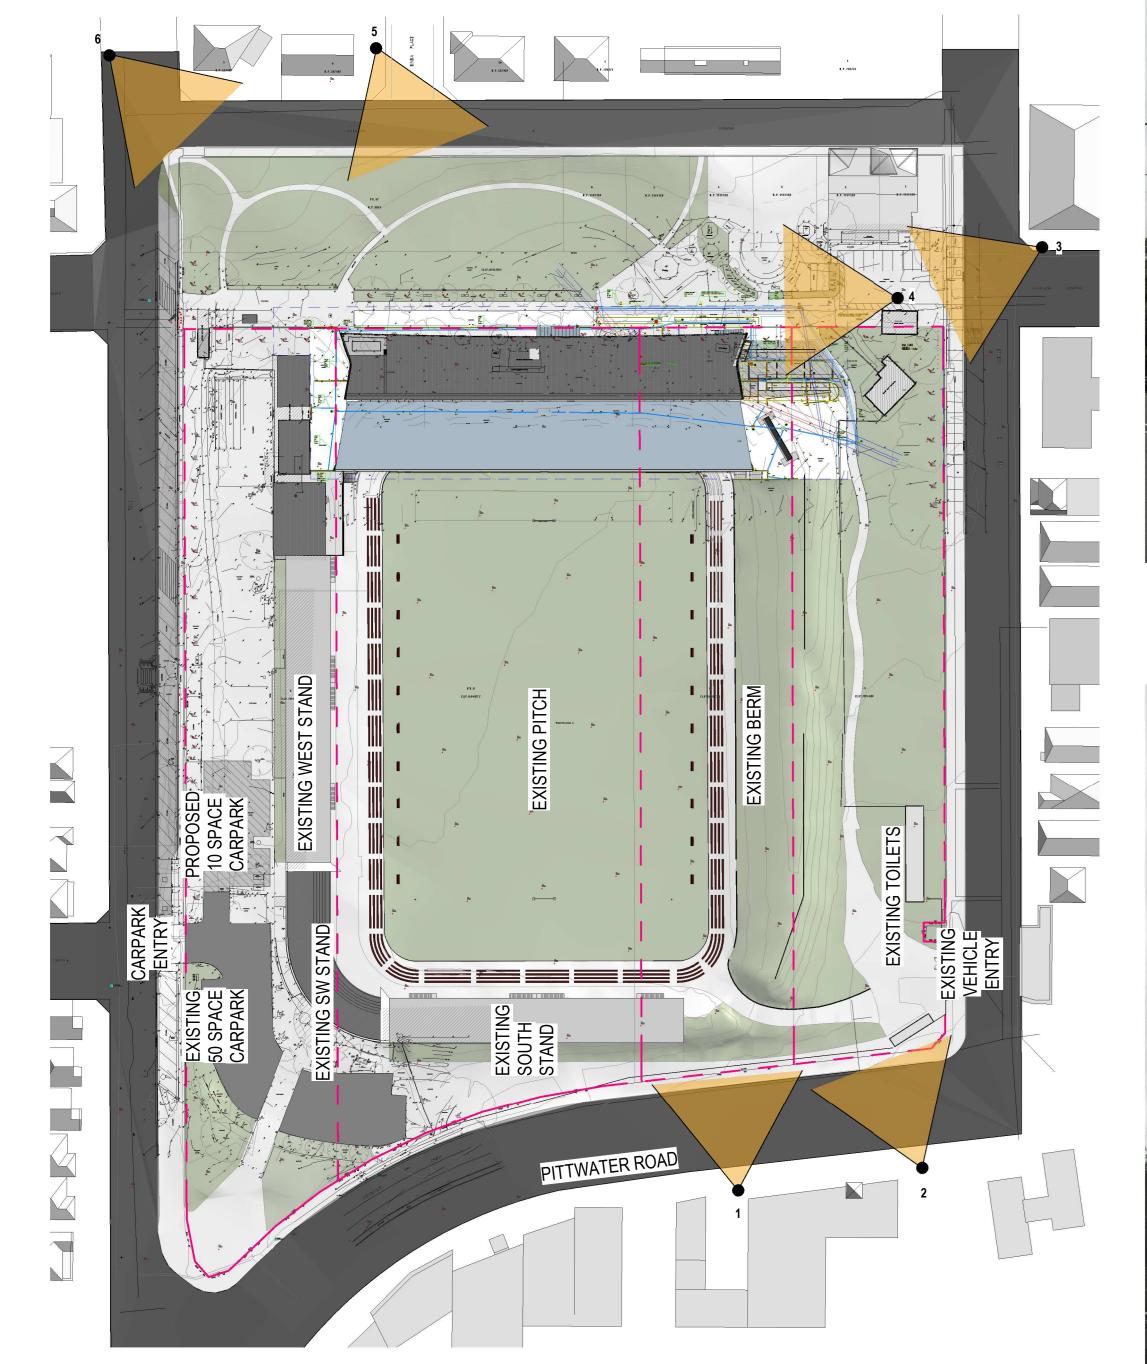

SCALE @ A0

**PROJECT NO.** 014340 **REV NO.** F

A 0100 NOTIFICATION PLAN

Scale 1 : 1000@A4

**BROOKVALE OVAL** REDEVELOPMENT CENTRE OF EXCELLENCE AND GRANDSTAND

H

1 EXISTING CONDITIONS SITE PLAN --- 1:500

### EXISTING CONDITIONS LEGEND

– – – SITE BOUNDARY  $\bigcirc$ 

---- EXTENT OF BUILDING WORKS EXISTING TREE EXISTING STORMWATER LINE

Civil & Structure

48 Chandos Street St Leonards NSW 2065

TTW Level 3

Services

**Cost Planner** RLB Level 19 141 Walker Street North Sydney NSW 2060

CLIENT MANLY WARRINGAH SEA EAGLES PROJECT

BROOKVALE OVAL REDEVELOPMENT CENTRE OF EXCELLENCE AND GRANDSTAND

**STATUS** FOR DEVELOPMENT APPLICATION DRAWING TITLE EXISTING CONDITIONS SITE PLAN