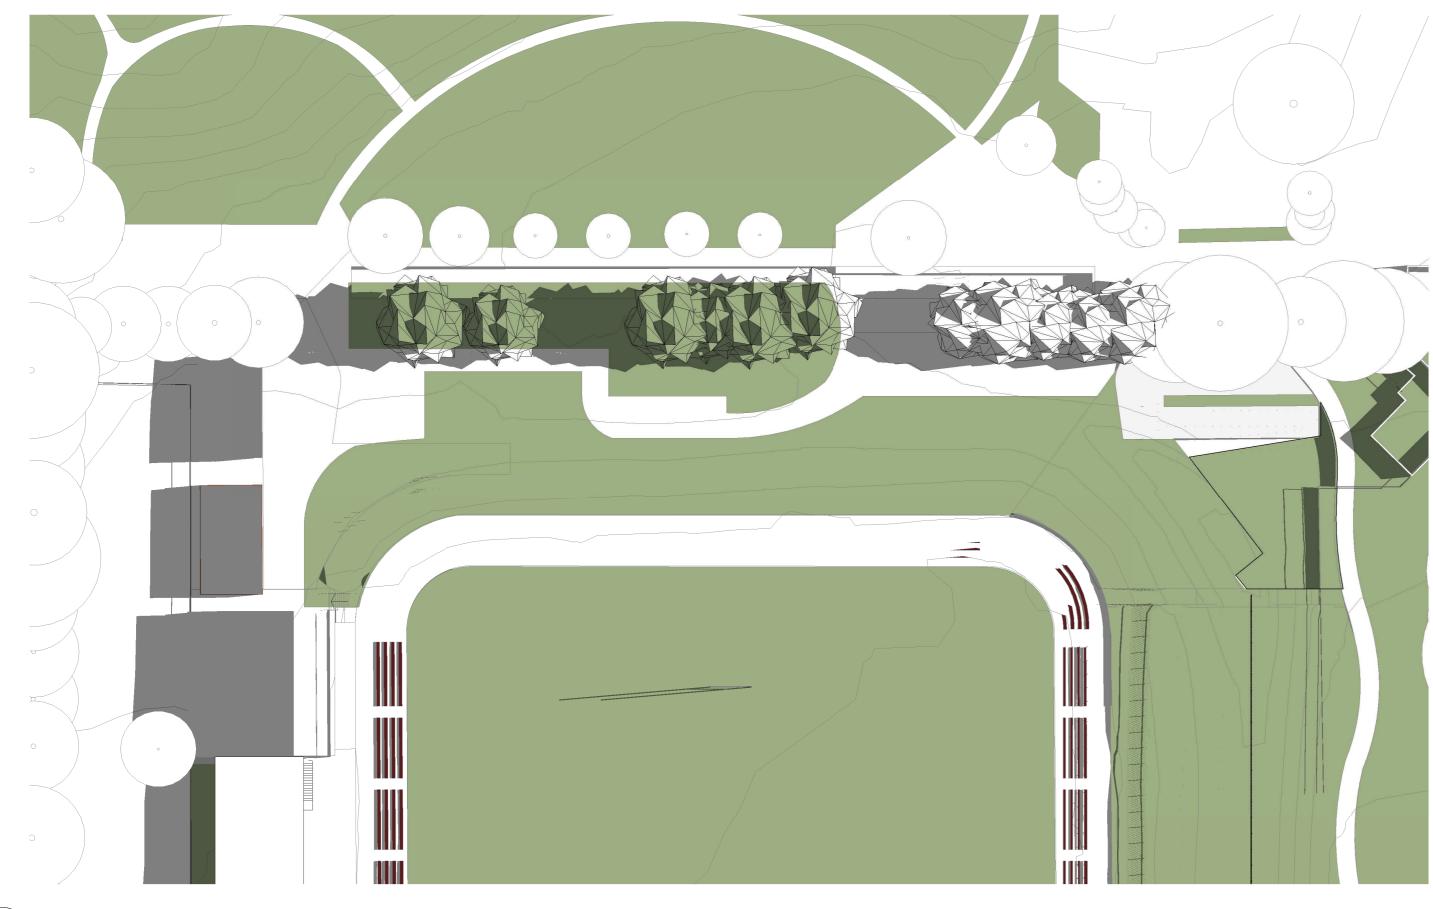

### CLIENT MANLY WARRINGAH SEA EAGLES

PROJECT BROOKVALE OVAL REDEVELOPMENT CENTRE OF EXCELLENCE AND GRANDSTAND

STATUS FOR DEVELOPMENT APPLICATION DRAWING TITLE LANDSCAPE SITE PLAN

REVIEWED FG APPROVED GS DRAWING NO. A\_0500