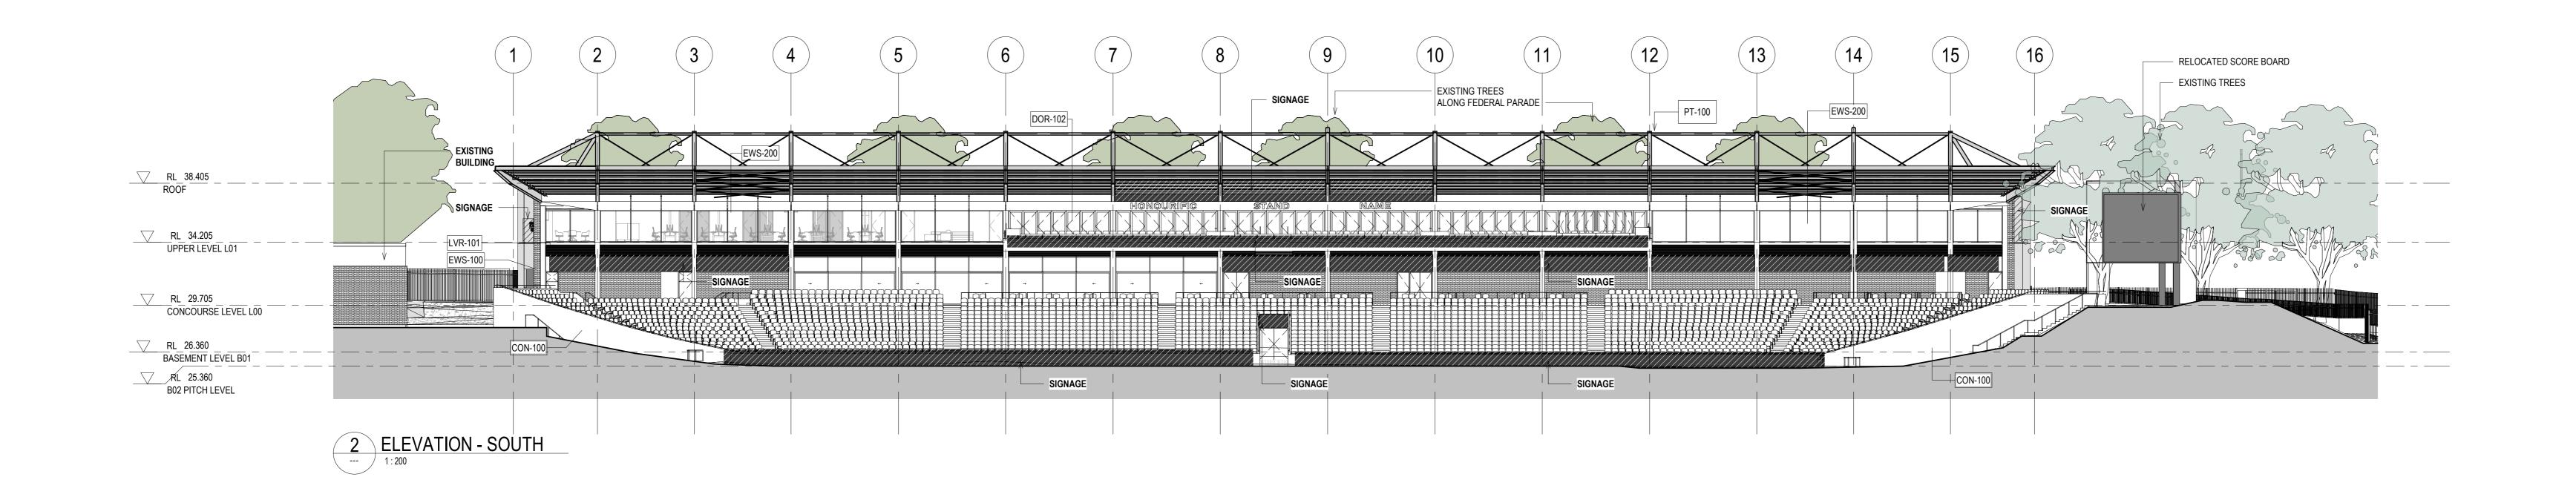

## 3 ELEVATION - WEST

4 ELEVATION - EAST --- 1:200

### CLIENT

MANLY WARRINGAH SEA EAGLES PROJECT BROOKVALE OVAL REDEVELOPMENT CENTRE OF EXCELLENCE AND GRANDSTAND

**STATUS** FOR DEVELOPMENT APPLICATION DRAWING TITLE GA ELEVATIONS

REVIEWED FG APPROVED GS DRAWING NO. A\_2000