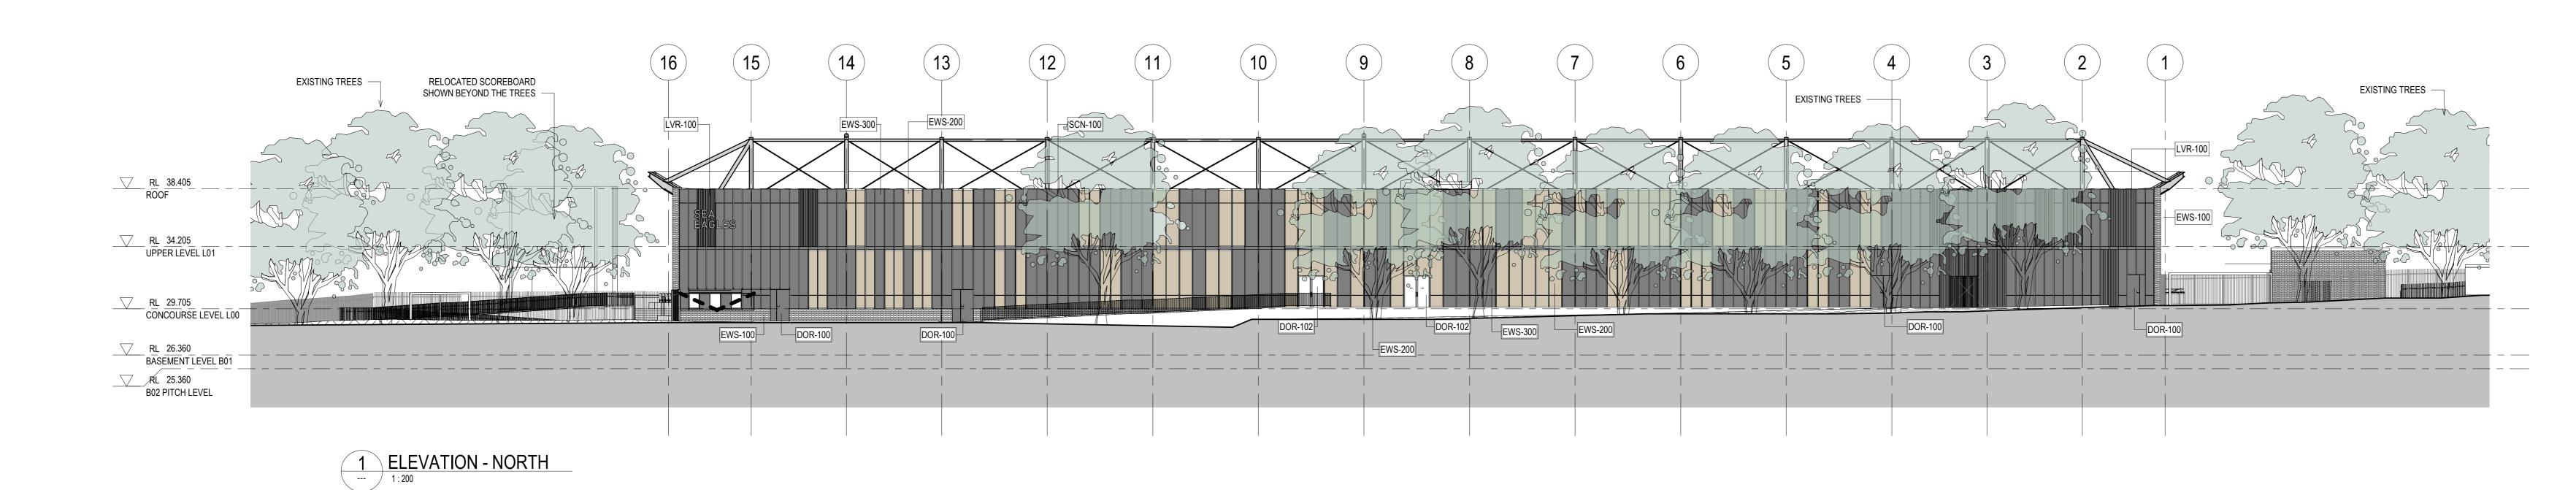

## 3 ELEVATION - WEST

4 ELEVATION - EAST --- 1:200

### CLIENT

MANLY WARRINGAH SEA EAGLES PROJECT BROOKVALE OVAL REDEVELOPMENT CENTRE OF EXCELLENCE AND GRANDSTAND

**STATUS** FOR DEVELOPMENT APPLICATION DRAWING TITLE GA ELEVATIONS

REVIEWED FG APPROVED GS DRAWING NO. A\_2000