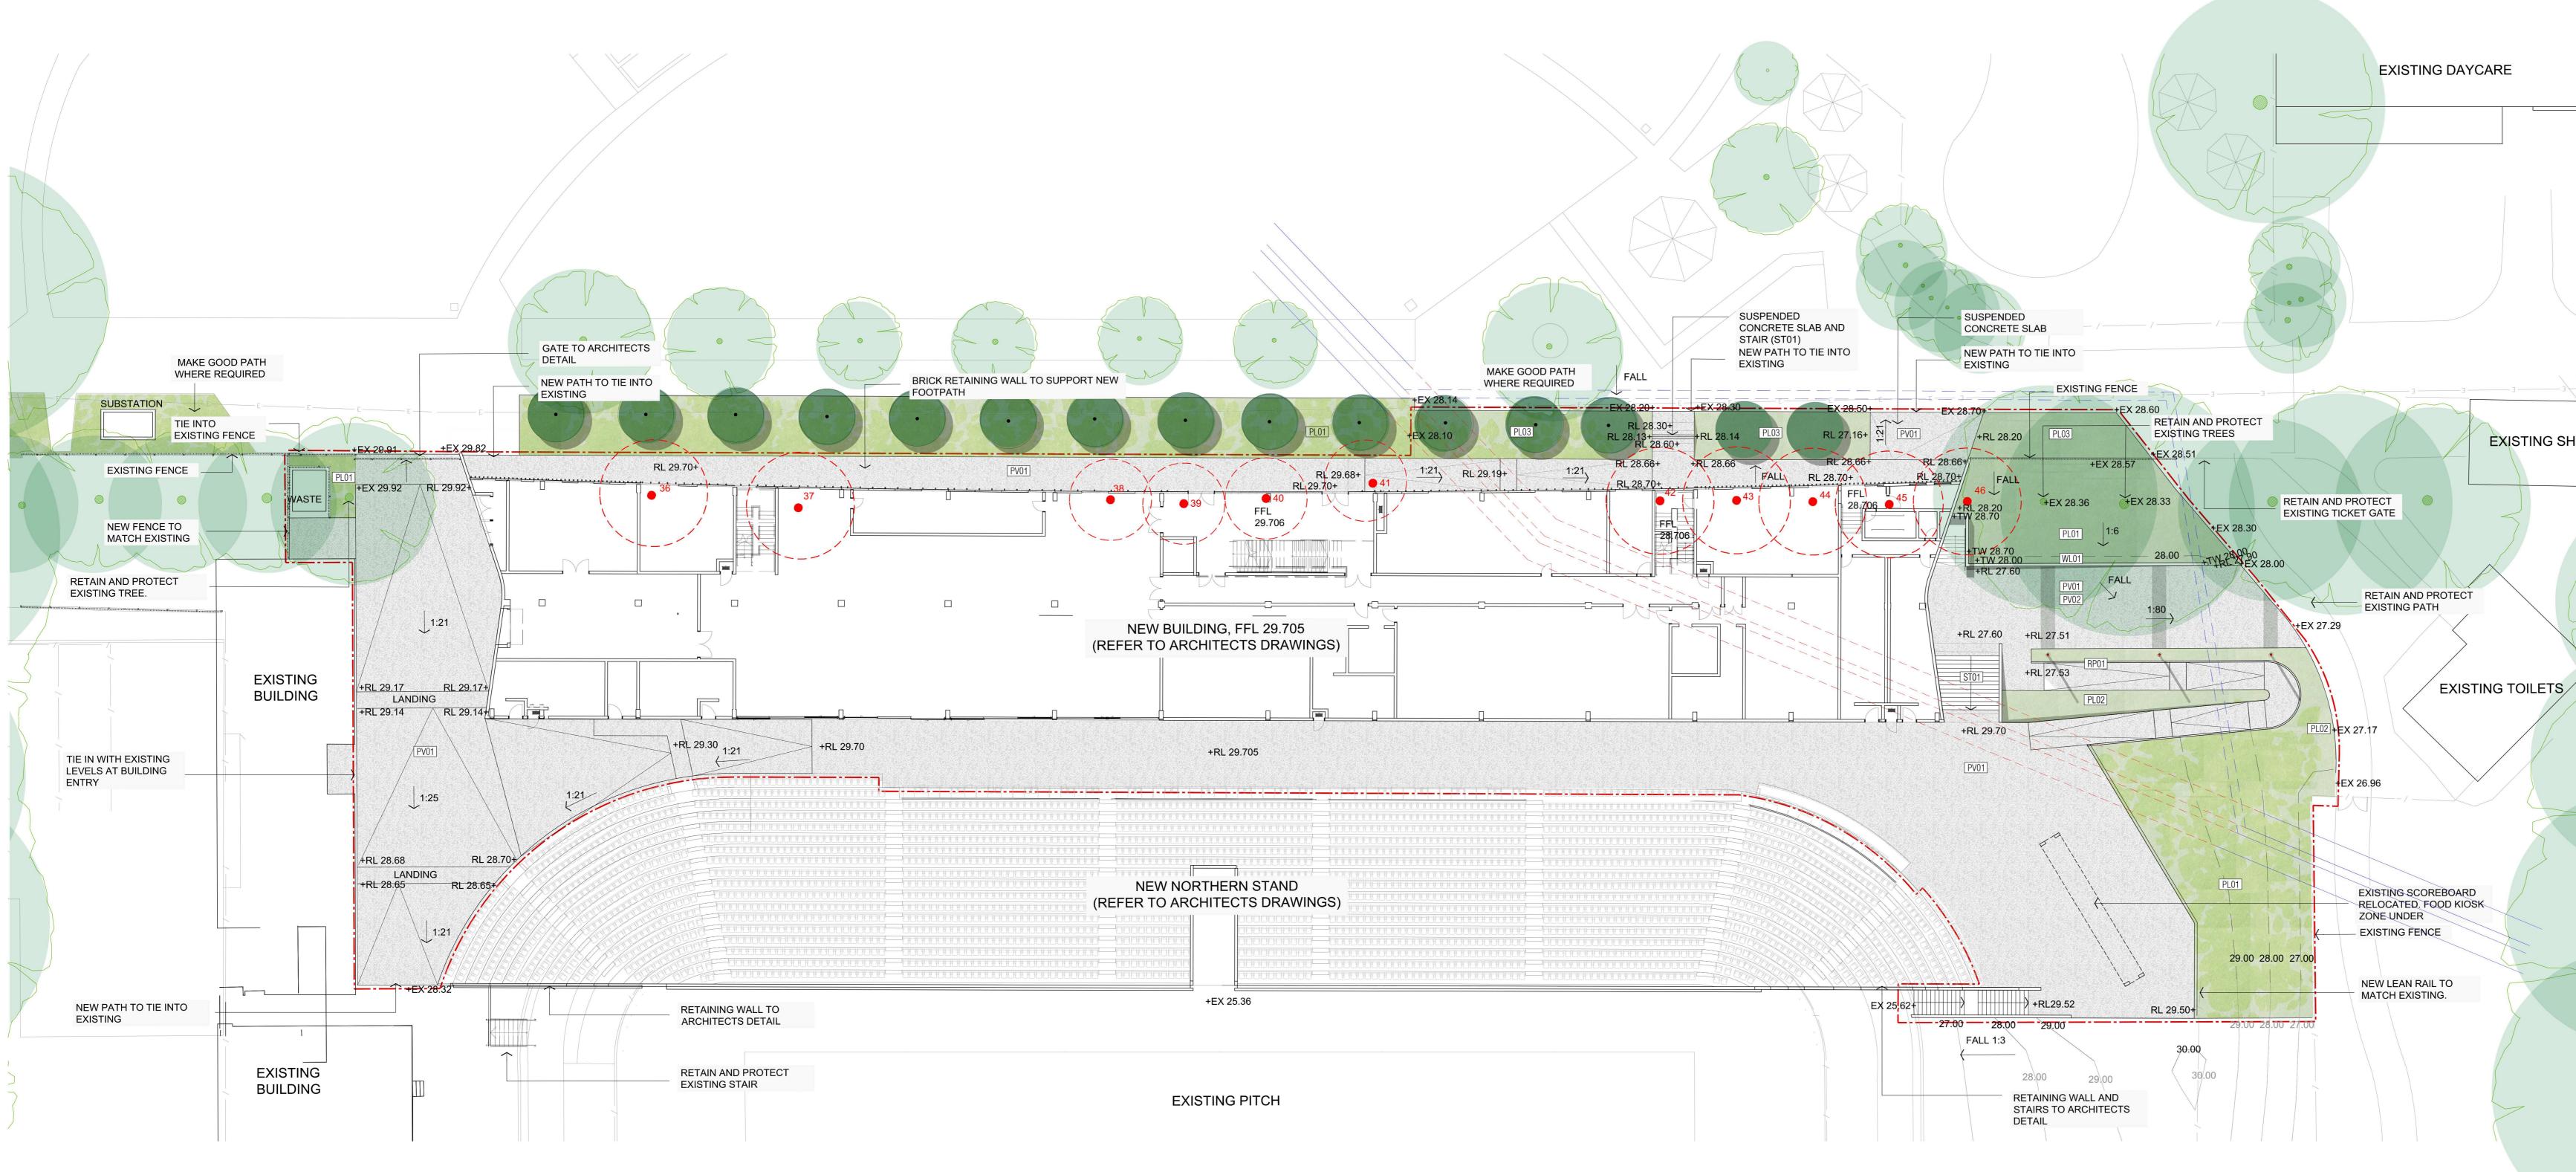

### CLIENT MANLY WARRINGAH SEA EAGLES

PROJECT BROOKVALE OVAL REDEVELOPMENT CENTRE OF EXCELLENCE AND GRANDSTAND

STATUS FOR DEVELOPMENT APPLICATION DRAWING TITLE LANDSCAPE SITE PLAN

REVIEWED FG APPROVED GS DRAWING NO. A\_0500

### LEGEND

| SITE A | AND LEVE | ELS                                 | PAVEMENTS |                                                                                         |
|--------|----------|-------------------------------------|-----------|-----------------------------------------------------------------------------------------|
| REF.   | SYMBOL   | DESCRIPTION                         |           |                                                                                         |
| N/A    |          | EXTENT OF WORKS BOUNDARY            | PV01      | INSITU CONCRETE PAVING<br>COLOUR/ FINISH: GREY/ BROOM FINISH                            |
| N/A    | +RL13.50 | FINISHED GROUND LEVEL<br>(PROPOSED) | PV02      | INSITU CONCRETE PAVING<br>COLOUR/ FINISH: GREY WITH EXPOSED<br>AGGREGATE/ WASHED FINISH |
| N/A    | +EX13.50 | FINISHED GROUND LEVEL<br>(EXISTING) | PV03      | PERMEABLE CARPARK PAVING                                                                |
| N/A    | +TW13.50 | TOP OF WALL                         | PV04      | IN-SITU CONCRETE PAVING IN CARPARK AREA                                                 |
|        |          |                                     | PV05      | IN-SITU CONCRETE PAVING WITH EXPOSED<br>AGGREGATE TO MATCH EXISTING                     |
|        |          |                                     |           |                                                                                         |

WALLS

WL01

BRICK RETAINING WALL COLOUR/ FINISH: MATCH ARCHITECTURAL FACADE

### PLANTING (TREES)

LOCATION

EXISTING TREE

RETAIN AND PROTECT

NEW TREE / SHRUB

### PLANTING

| PL01 | PLANTING MIX 01 (MASS PLANTING)<br>REFER TO PLANTING SCHEDULE FOR SPECIES<br>TYPE  |   |
|------|------------------------------------------------------------------------------------|---|
| PL02 | PLANTING MIX 02<br>REFER TO PLANTING SCHEDULE FOR SPECIES<br>TYPE                  |   |
| PL03 | PLANTING MIX 03 (SWALE PLANTING)<br>REFER TO PLANTING SCHEDULE FOR SPECIES<br>TYPE | l |
| PL05 | PLANTING MIX 05<br>TURF TO MATCH EXISTING                                          |   |

### STAIRS AND RAMPS

| ST01 | INSITU CONCRETE STAIR<br>COLOUR/ FINISH: GREY/ BROOM FINISHED                                   |
|------|-------------------------------------------------------------------------------------------------|
| RP01 | INSITU CONCRETE RAMP WITH BRICK RETAINING<br>WALL UNDER<br>COLOUR/ FINISH: GREY/ BROOM FINISHED |

### LIGHTING + CARPARK

| ۲    | POST TOP LIGHT<br>FINISH: GREY POWDERCOAT<br>SIZE: 8M TALL |
|------|------------------------------------------------------------|
| L02  | POST-TOP LIGHT - ALTERNATE                                 |
| MD   | CARPARK MARKING DOTS                                       |
| WS   | PRE-CAST CONCRETE WHEEL STOP                               |
| BF01 | BOLLARD INSDUSTRIAL (FIXED)                                |
|      |                                                            |