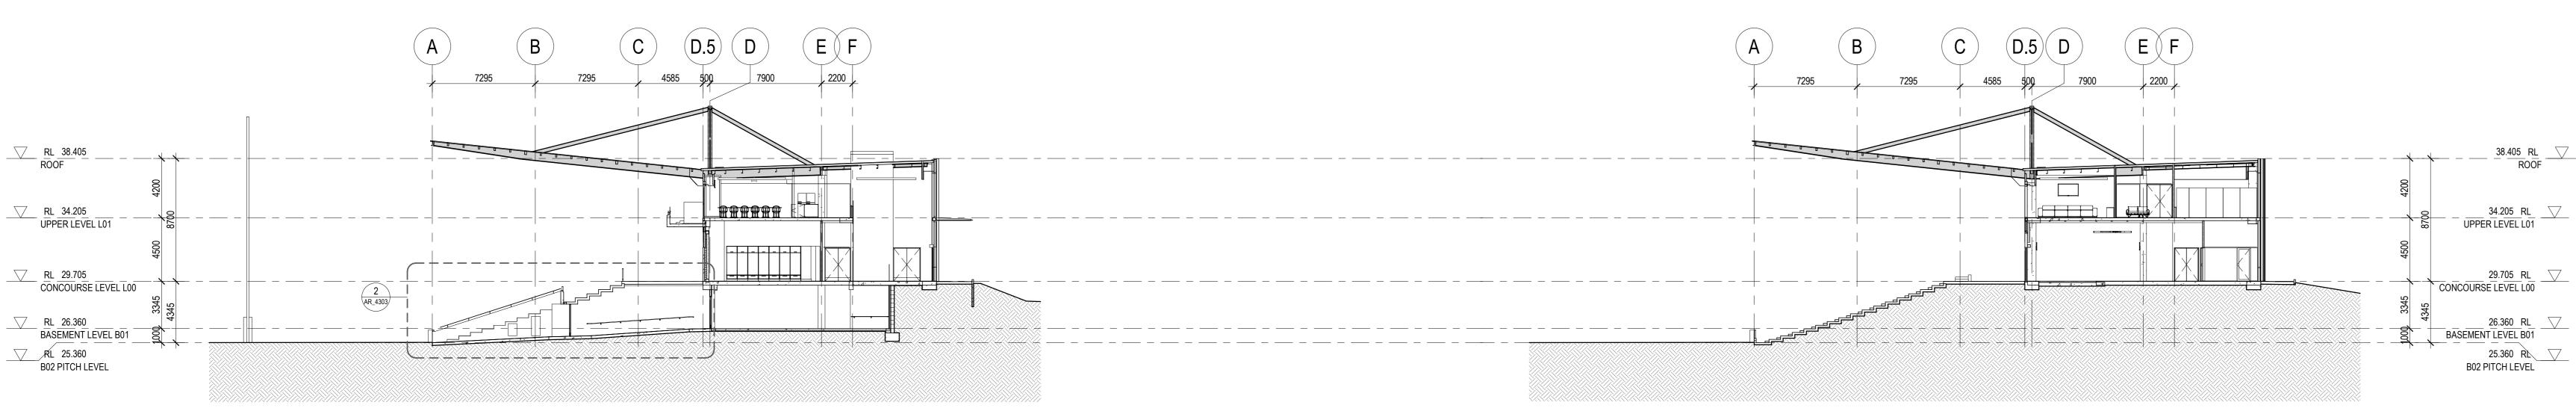

3 CROSS SECTION 03

5 CROSS SECTION 05

## 4 CROSS SECTION 04

## 2 CROSS SECTION 02

\_\_\_\_\_38.405\_\_\_RL\_\_\_\_\_\_ ROOF

34.205 RL UPPER LEVEL L01 \_\_\_\_\_29.705\_\_\_\_\_\_

\_\_\_\_\_26.360\_\_\_RL\_\_\_\_\_\_ BASEMENT LEVEL B01

> 25.360 RL B02 PITCH LEVEL

\_\_\_\_\_\_34.205\_\_\_RL\_\_\_\_\_\_\_ UPPER LEVEL L01\_\_\_\_\_\_

25.360 RL

\_\_\_\_\_<u>38.405\_\_\_\_\_</u>\_\_\_\_ ROOF

\_\_\_\_\_<u>34.205\_RL\_\_\_\_</u>\_\_\_ UPPER LEVEL L01

\_\_\_\_\_26.360\_RL\_\_\_\_\_ BASEMENT LEVEL B01

25.360 RL \_\_\_\_\_ B02 PITCH LEVEL

**Cost Planner** RLB Level 19 141 Walker Street North Sydney NSW 2060

CLIENT

MANLY WARRINGAH SEA EAGLES PROJECT BROOKVALE OVAL REDEVELOPMENT CENTRE OF EXCELLENCE AND GRANDSTAND

**STATUS** FOR DEVELOPMENT APPLICATION DRAWING TITLE GA SECTIONS - CROSS SECTIONS 01