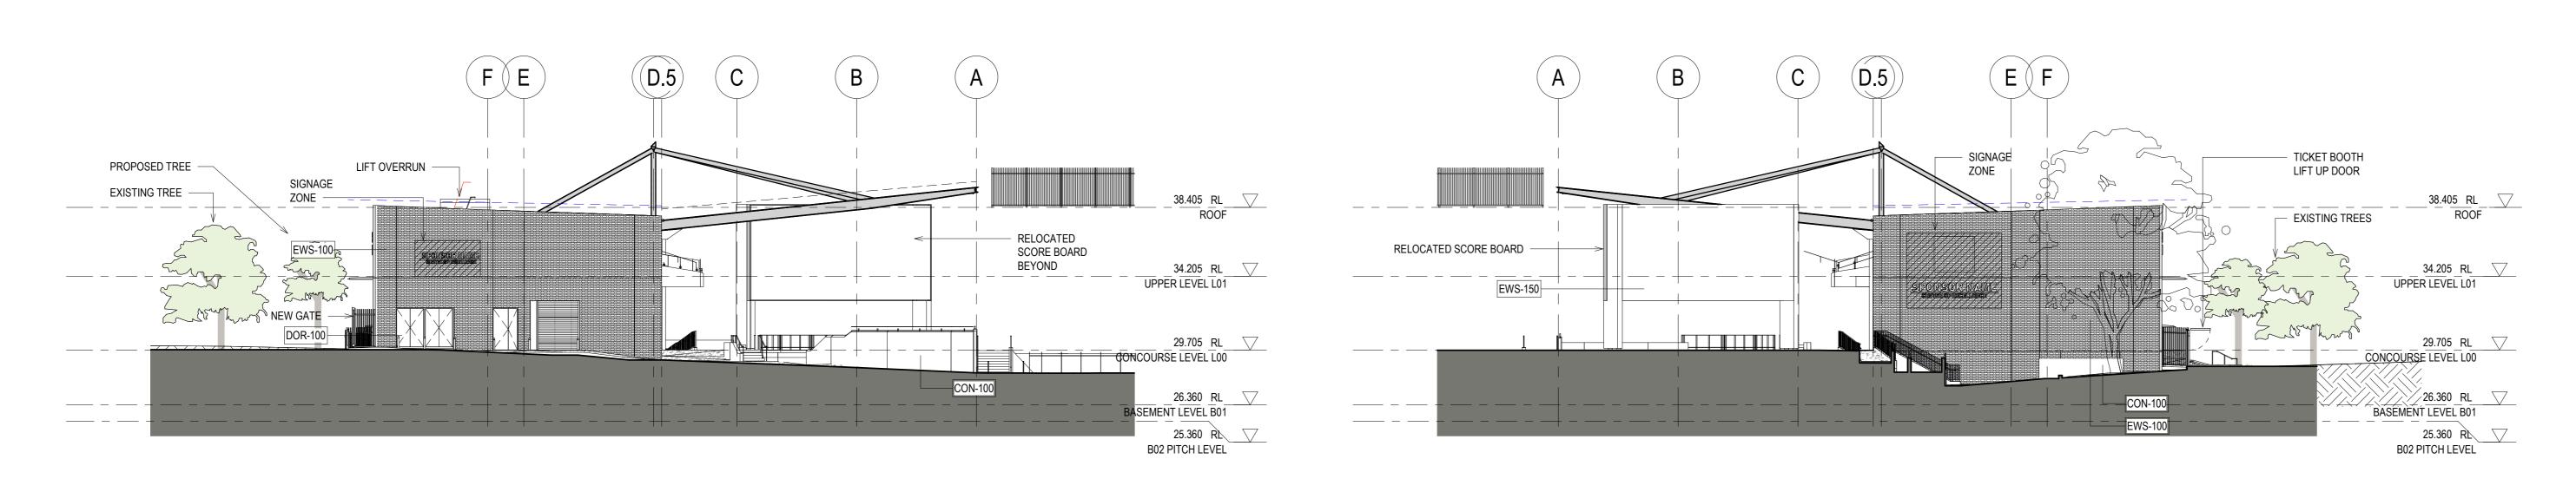

3 CROSS SECTION 03

5 CROSS SECTION 05

## 4 CROSS SECTION 04

## 2 CROSS SECTION 02

\_\_\_\_\_38.405\_\_\_RL\_\_\_\_\_\_ ROOF

34.205 RL UPPER LEVEL L01 \_\_\_\_\_29.705\_\_\_\_\_\_

\_\_\_\_\_26.360\_\_\_RL\_\_\_\_\_\_ BASEMENT LEVEL B01

> 25.360 RL B02 PITCH LEVEL

\_\_\_\_\_\_34.205\_\_\_RL\_\_\_\_\_\_\_ UPPER LEVEL L01\_\_\_\_\_\_

25.360 RL

\_\_\_\_\_<u>38.405\_\_\_\_\_</u>\_\_\_\_ ROOF

\_\_\_\_\_<u>34.205\_RL\_\_\_\_</u>\_\_\_ UPPER LEVEL L01

\_\_\_\_\_26.360\_RL\_\_\_\_\_ BASEMENT LEVEL B01

25.360 RL \_\_\_\_\_ B02 PITCH LEVEL