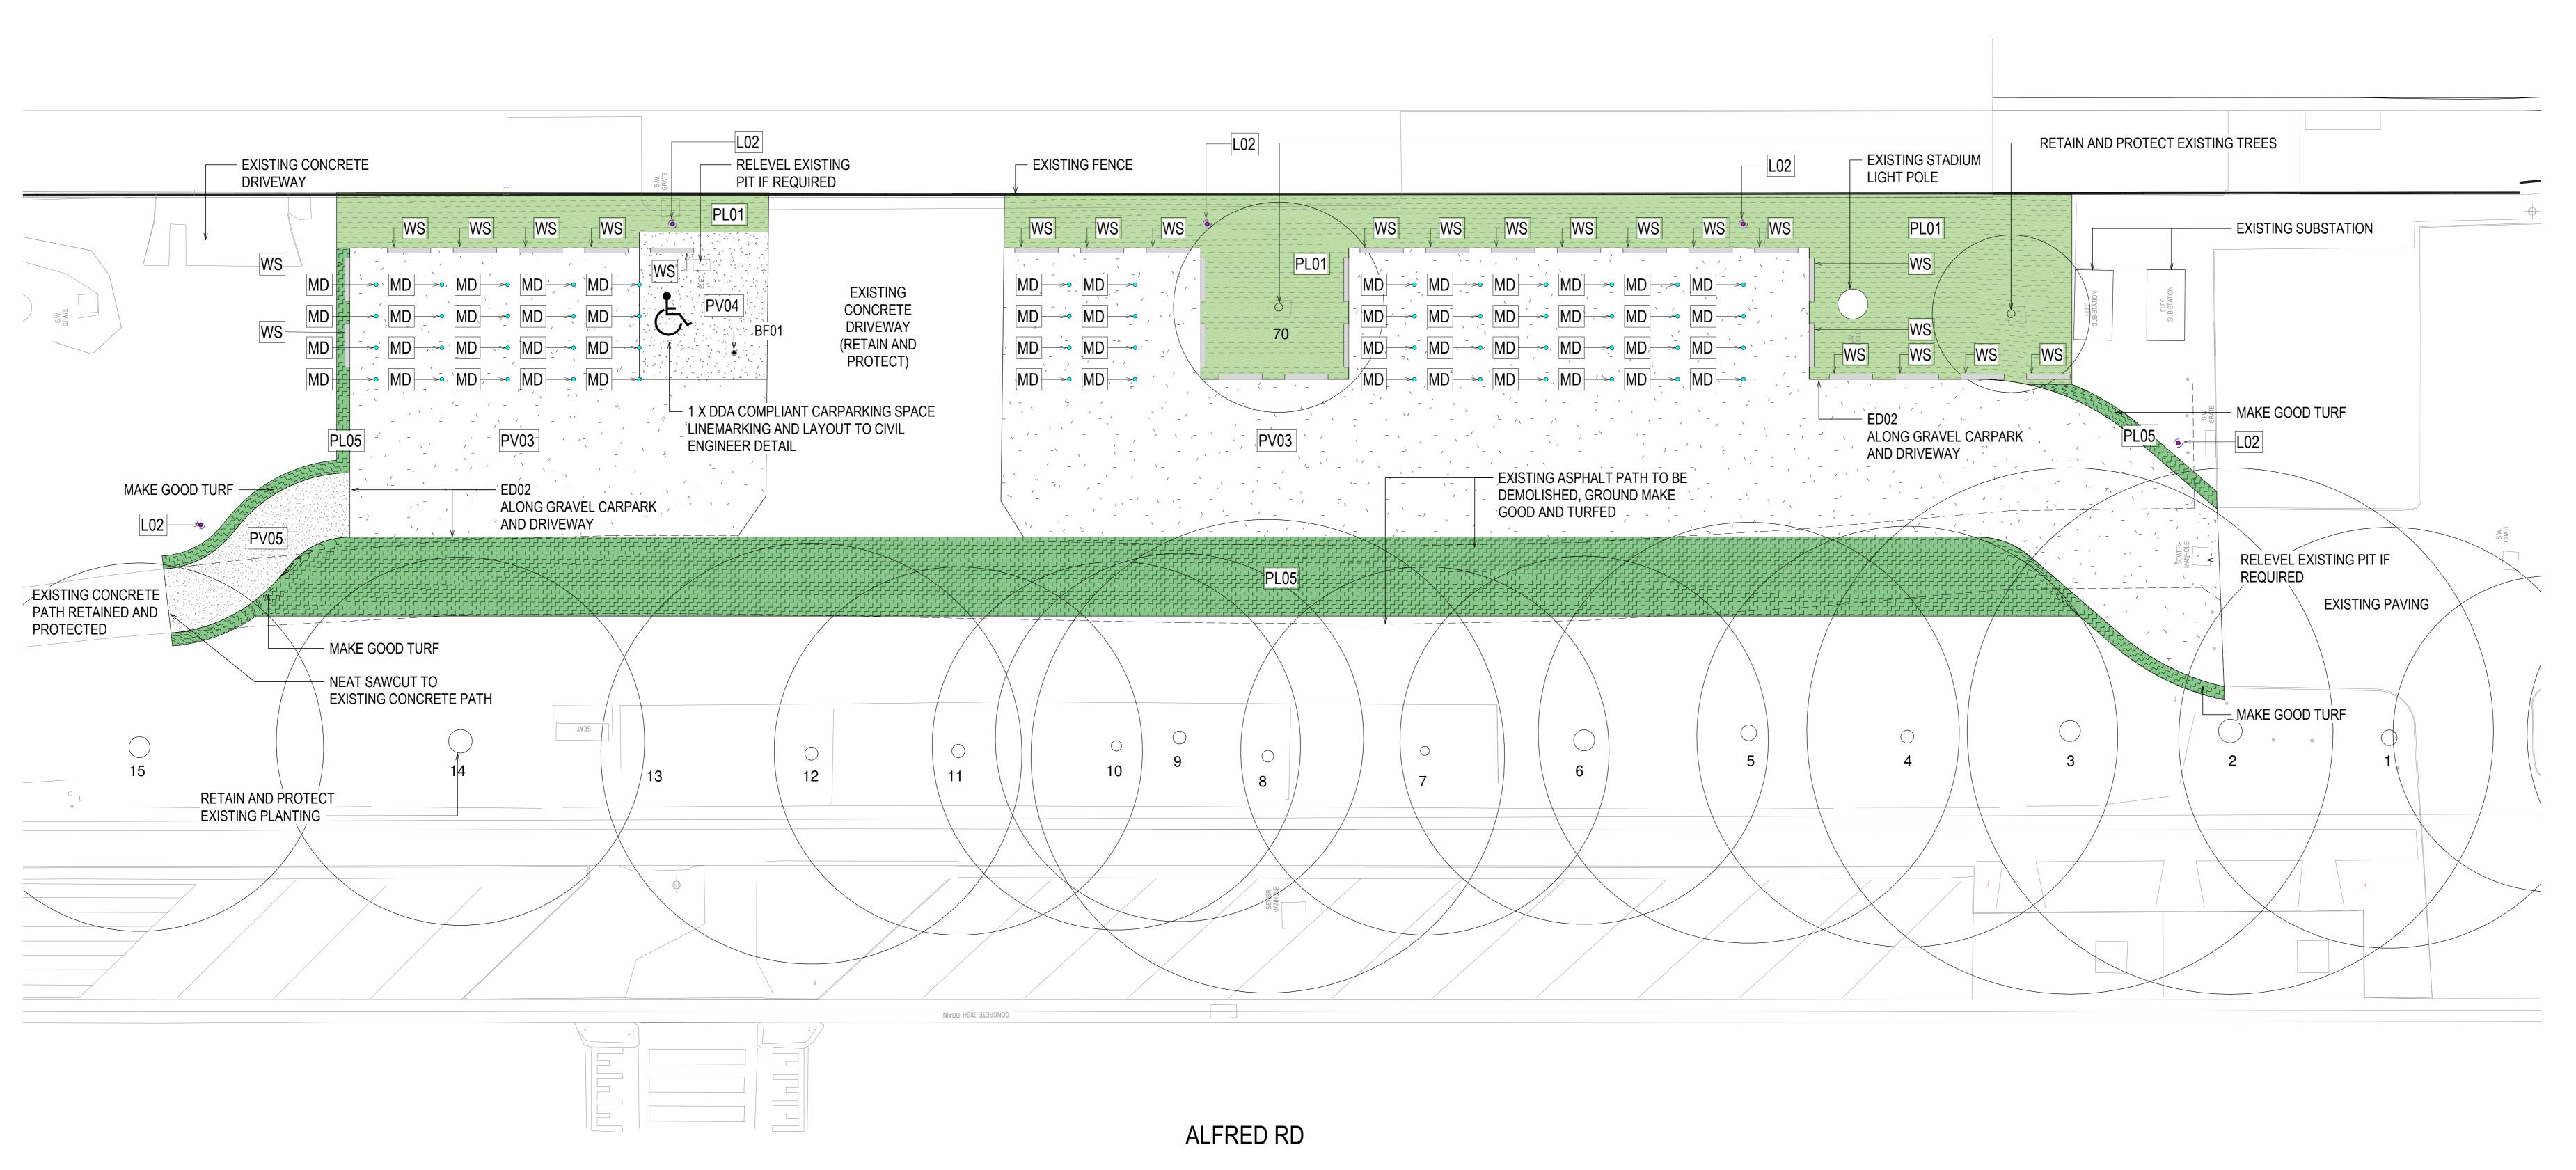

### LEGEND

| SITE A | AND LEVE | ELS                                 | PAVEMENTS |                                                                                         |
|--------|----------|-------------------------------------|-----------|-----------------------------------------------------------------------------------------|
| REF.   | SYMBOL   | DESCRIPTION                         |           |                                                                                         |
| N/A    |          | EXTENT OF WORKS BOUNDARY            | PV01      | INSITU CONCRETE PAVING<br>COLOUR/ FINISH: GREY/ BROOM FINISH                            |
| N/A    | +RL13.50 | FINISHED GROUND LEVEL<br>(PROPOSED) | PV02      | INSITU CONCRETE PAVING<br>COLOUR/ FINISH: GREY WITH EXPOSED<br>AGGREGATE/ WASHED FINISH |
| N/A    | +EX13.50 | FINISHED GROUND LEVEL<br>(EXISTING) | PV03      | PERMEABLE CARPARK PAVING                                                                |
| N/A    | +TW13.50 | TOP OF WALL                         | PV04      | IN-SITU CONCRETE PAVING IN CARPARK AREA                                                 |
|        |          |                                     | PV05      | IN-SITU CONCRETE PAVING WITH EXPOSED<br>AGGREGATE TO MATCH EXISTING                     |
|        |          |                                     |           |                                                                                         |

WALLS

WL01

BRICK RETAINING WALL COLOUR/ FINISH: MATCH ARCHITECTURAL FACADE

### PLANTING (TREES)

LOCATION

EXISTING TREE

RETAIN AND PROTECT

NEW TREE / SHRUB

### PLANTING

| PL01 | PLANTING MIX 01 (MASS PLANTING)<br>REFER TO PLANTING SCHEDULE FOR SPECIES<br>TYPE  |   |
|------|------------------------------------------------------------------------------------|---|
| PL02 | PLANTING MIX 02<br>REFER TO PLANTING SCHEDULE FOR SPECIES<br>TYPE                  |   |
| PL03 | PLANTING MIX 03 (SWALE PLANTING)<br>REFER TO PLANTING SCHEDULE FOR SPECIES<br>TYPE | l |
| PL05 | PLANTING MIX 05<br>TURF TO MATCH EXISTING                                          |   |

### STAIRS AND RAMPS

| ST01 | INSITU CONCRETE STAIR<br>COLOUR/ FINISH: GREY/ BROOM FINISHED                                   |
|------|-------------------------------------------------------------------------------------------------|
| RP01 | INSITU CONCRETE RAMP WITH BRICK RETAINING<br>WALL UNDER<br>COLOUR/ FINISH: GREY/ BROOM FINISHED |

### LIGHTING + CARPARK

| ۲    | POST TOP LIGHT<br>FINISH: GREY POWDERCOAT<br>SIZE: 8M TALL |
|------|------------------------------------------------------------|
| L02  | POST-TOP LIGHT - ALTERNATE                                 |
| MD   | CARPARK MARKING DOTS                                       |
| WS   | PRE-CAST CONCRETE WHEEL STOP                               |
| BF01 | BOLLARD INSDUSTRIAL (FIXED)                                |
|      |                                                            |

### CLIENT MANLY WARRINGAH SEA EAGLES

PROJECT BROOKVALE OVAL REDEVELOPMENT CENTRE OF EXCELLENCE AND GRANDSTAND

STATUS FOR DEVELOPMENT APPLICATION DRAWING TITLE LANDSCAPE SITE PLAN

REVIEWED FG APPROVED GS DRAWING NO. A\_0500