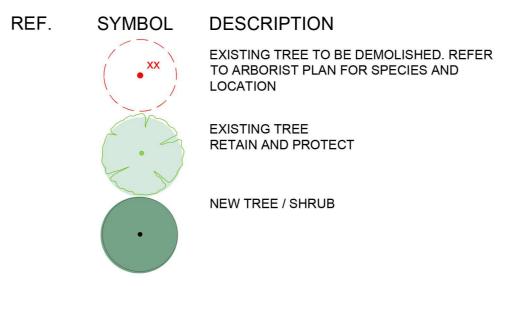

### PLANTING (TREES)

LOCATION

EXISTING TREE

RETAIN AND PROTECT

NEW TREE / SHRUB