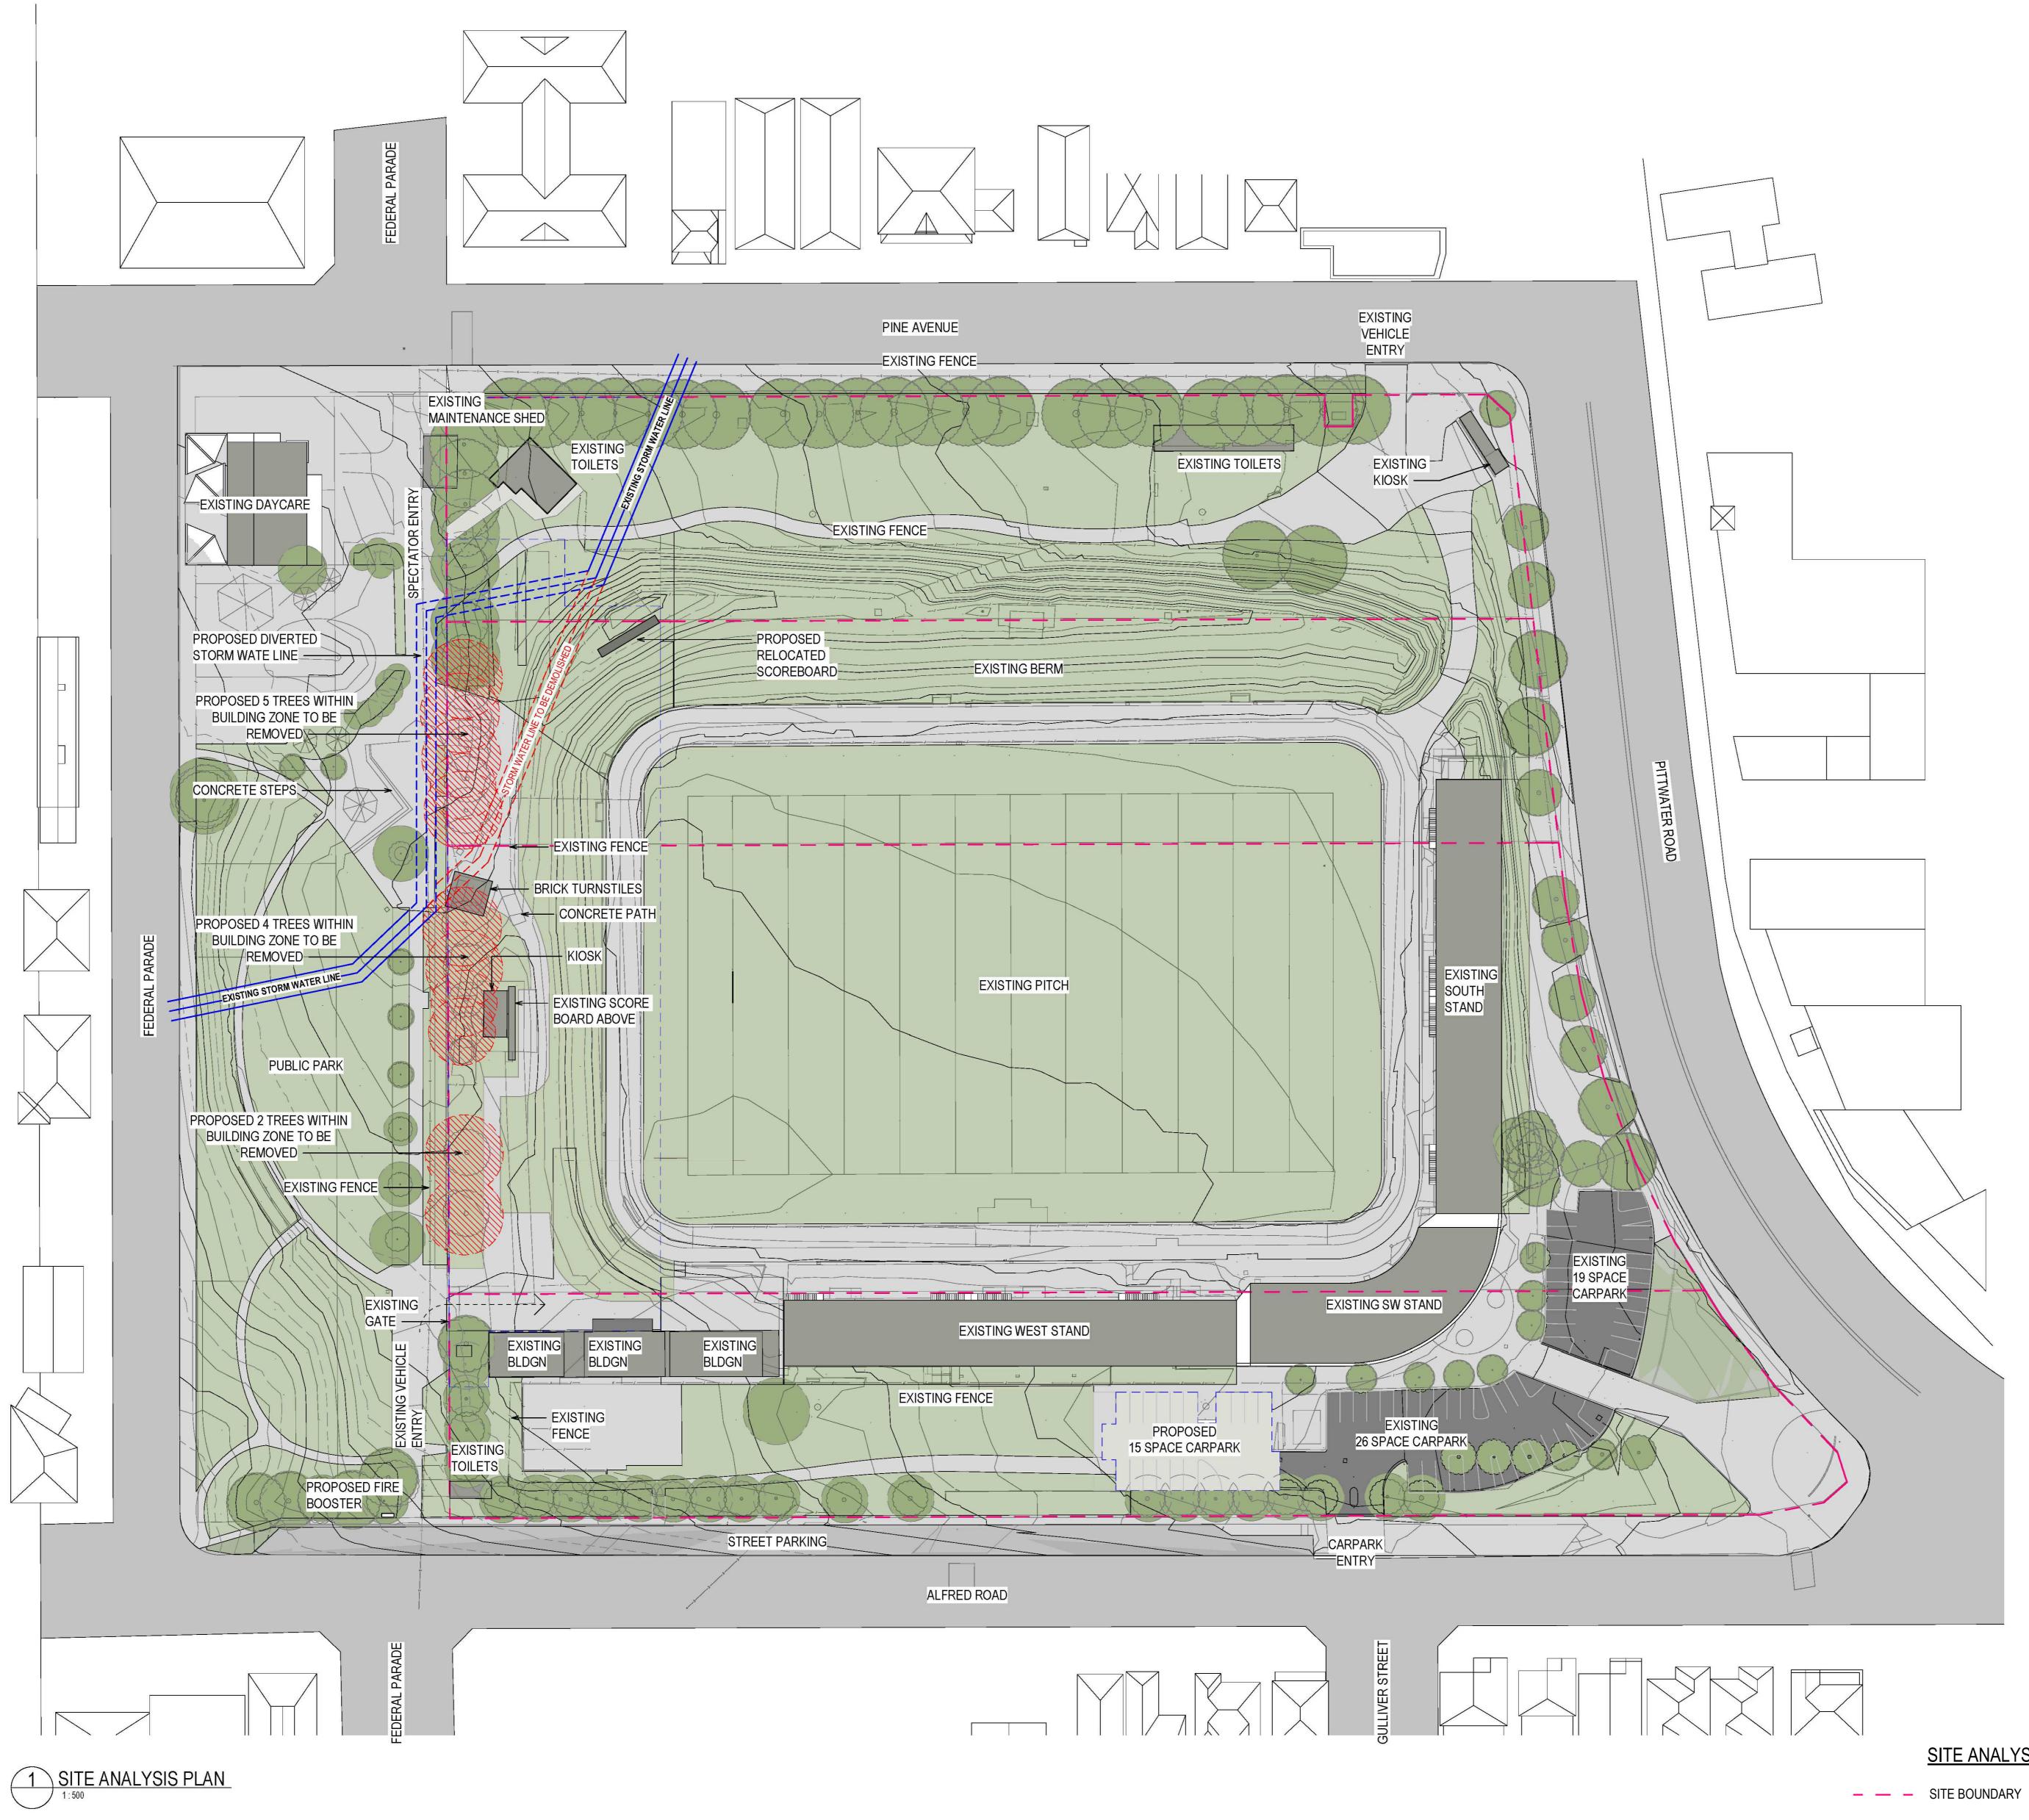

### SITE ANALYSIS LEGEND

---- EXTENT OF BUILDING WORKS EXISTING TREE TREE TO BE REMOVED EXISTING STORMWATER LINE — — — STORMWATER LINE TO BE REMOVED – – – – PROPOSED DIVERTED STORMWATER LINE

Civil & Structure

**Cost Planner** RLB Level 19 141 Walker Street North Sydney NSW 2060

CLIENT MANLY WARRINGAH SEA EAGLES PROJECT

BROOKVALE OVAL REDEVELOPMENT CENTRE OF EXCELLENCE AND GRANDSTAND

**STATUS** FOR DEVELOPMENT APPLICATION DRAWING TITLE SITE ANALYSIS PLAN

REVIEWED FG APPROVED GS DRAWING NO. A\_0300