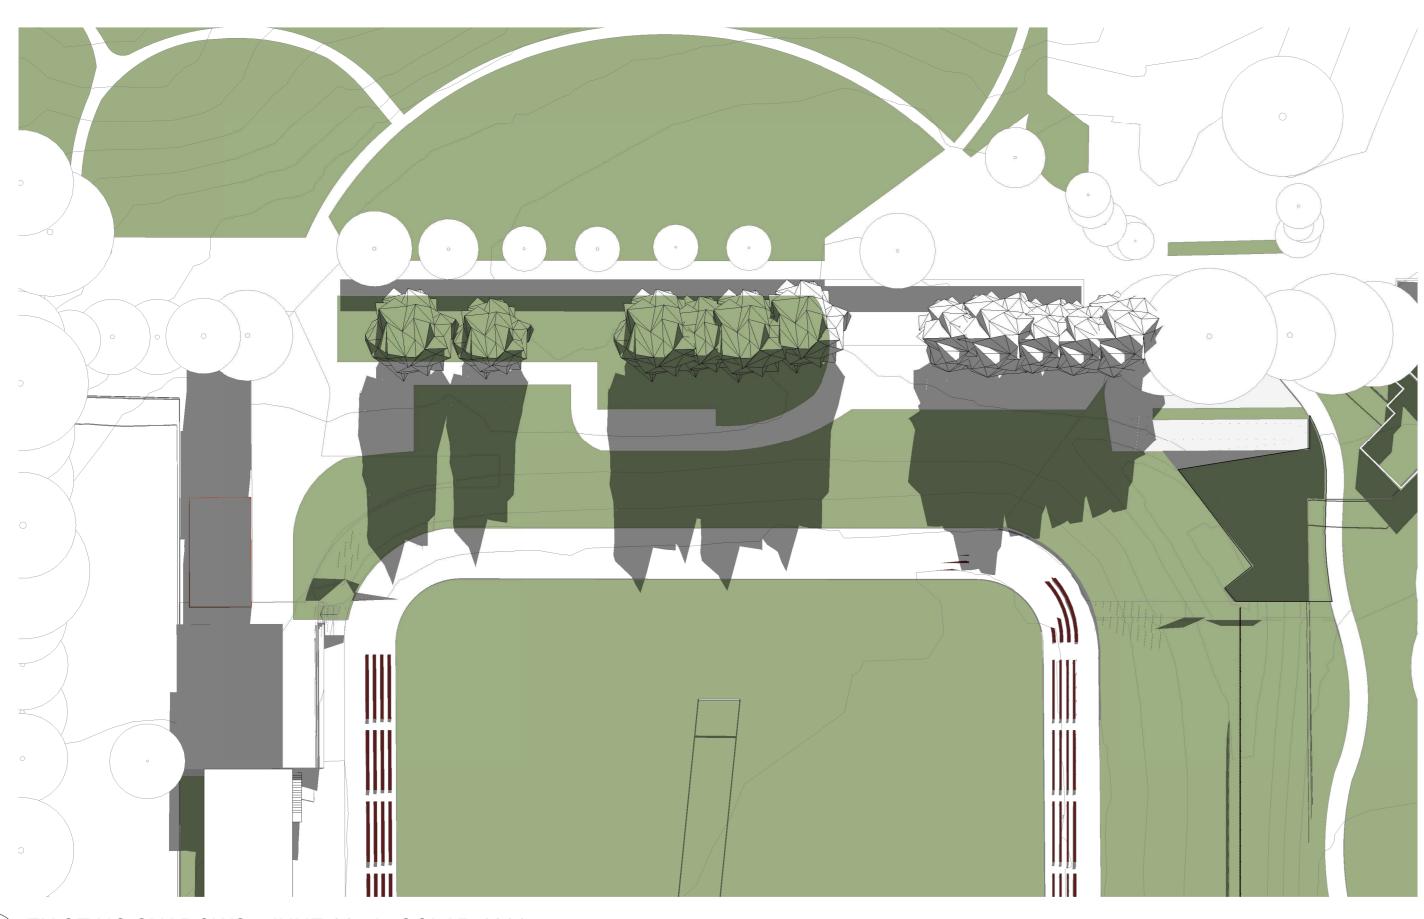

REVIEWED ML APPROVED GS DRAWING NO. A\_3000

REVIEWED ML APPROVED GS DRAWING NO. A 3001

1 EXISTING SHADOWS - JUNE 22nd - SOLAR 0900

3 EXISTING SHADOWS - JUNE 22nd - SOLAR 1500 --- 1 : 500

6 PROPOSED SHADOWS - JUNE 22nd - SOLAR 0900