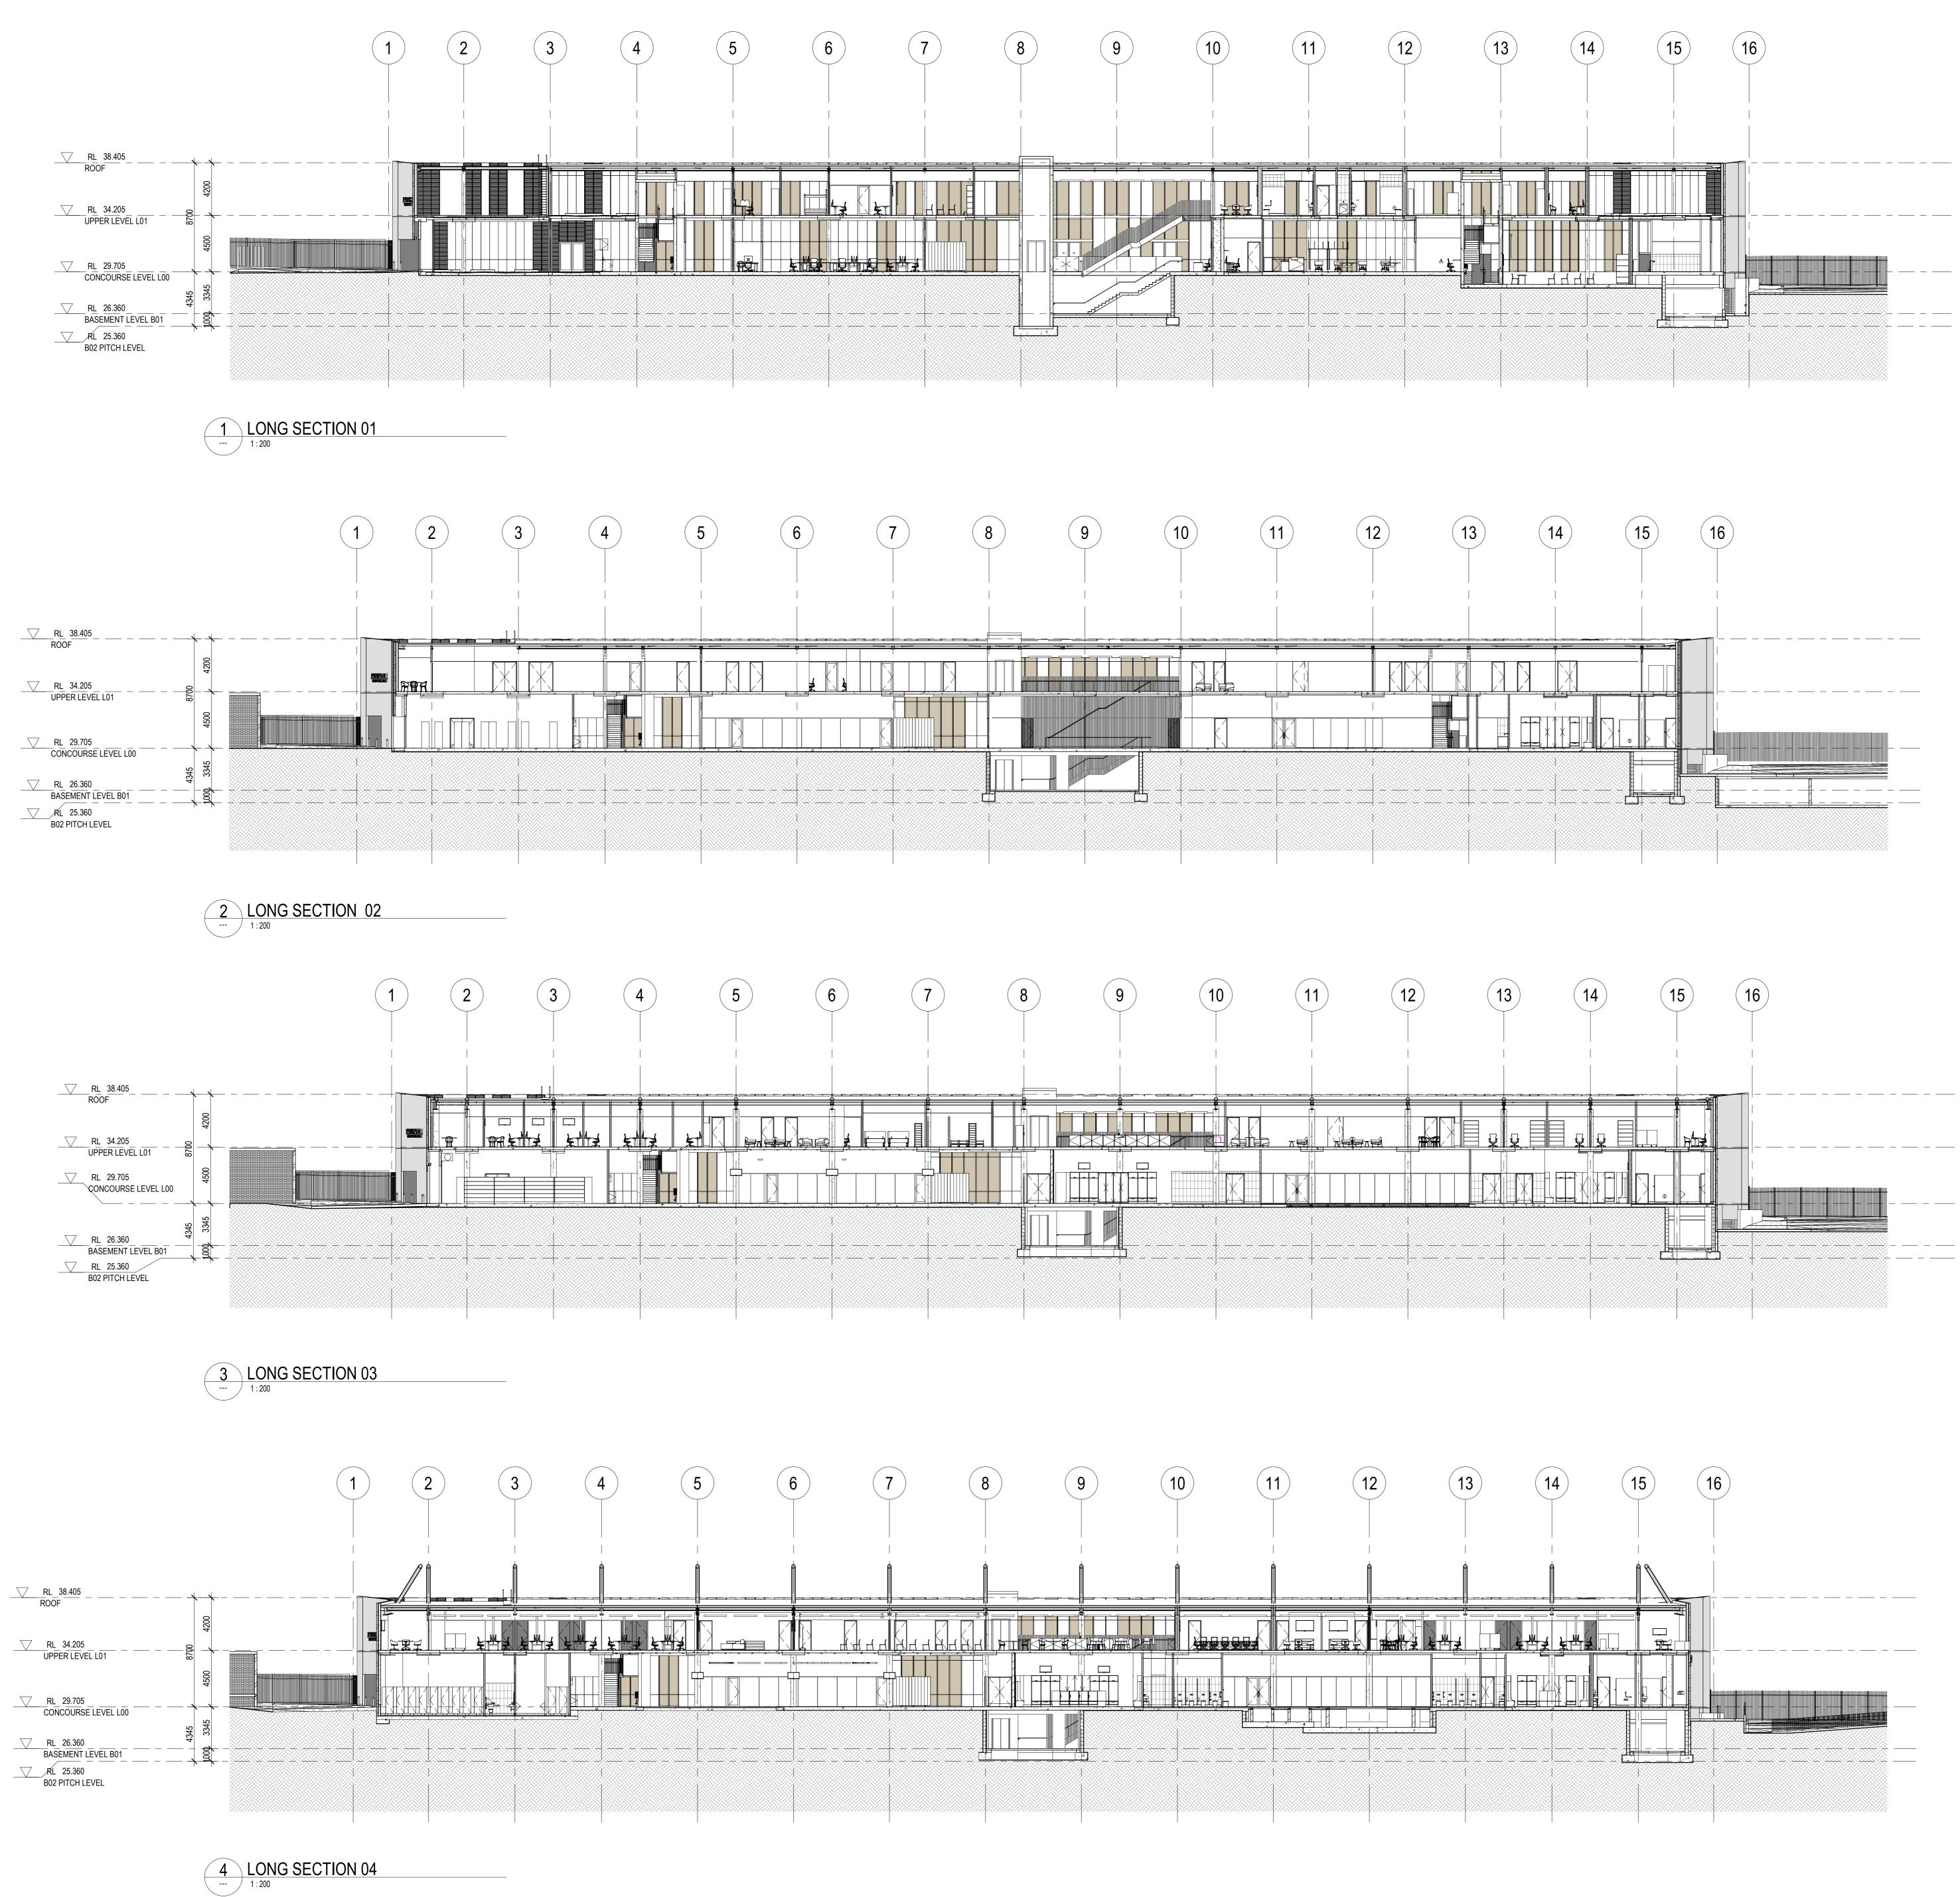

## 2 CROSS SECTION 02

\_\_\_\_\_38.405\_\_\_RL\_\_\_\_\_\_ ROOF

34.205 RL UPPER LEVEL L01 \_\_\_\_\_29.705\_\_\_\_\_\_

\_\_\_\_\_26.360\_\_\_RL\_\_\_\_\_\_ BASEMENT LEVEL B01

> 25.360 RL B02 PITCH LEVEL

\_\_\_\_\_\_34.205\_\_\_RL\_\_\_\_\_\_\_ UPPER LEVEL L01\_\_\_\_\_\_

25.360 RL

\_\_\_\_\_<u>38.405\_\_\_\_\_</u>\_\_\_\_ ROOF

\_\_\_\_\_<u>34.205\_RL\_\_\_\_</u>\_\_\_ UPPER LEVEL L01

\_\_\_\_\_26.360\_RL\_\_\_\_\_ BASEMENT LEVEL B01

25.360 RL \_\_\_\_\_ B02 PITCH LEVEL