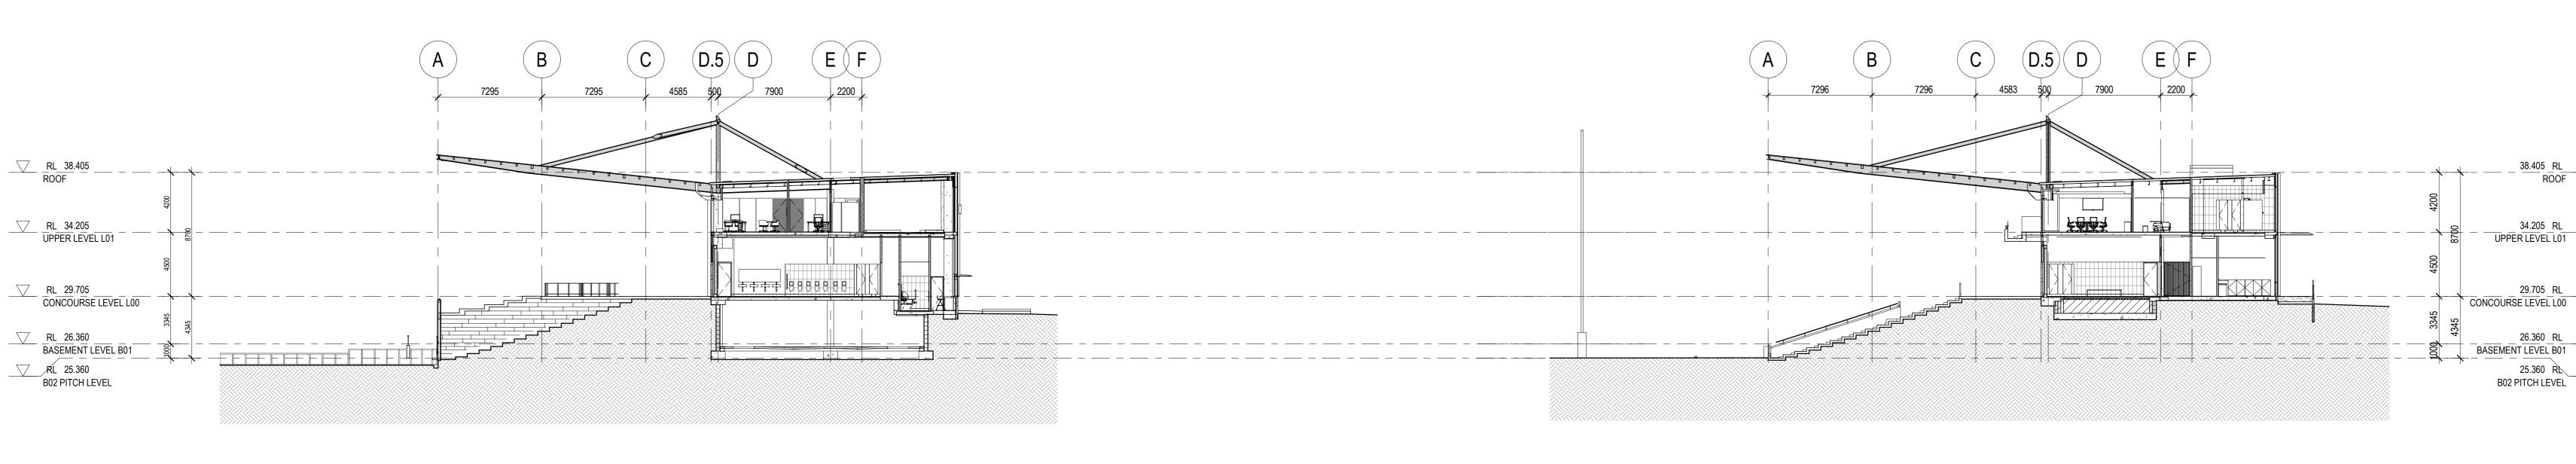

3 CROSS SECTION 03

5 CROSS SECTION 05

## 4 CROSS SECTION 04

## 2 CROSS SECTION 02

\_\_\_\_\_38.405\_\_\_RL\_\_\_\_\_\_ ROOF

34.205 RL UPPER LEVEL L01 \_\_\_\_\_29.705\_\_\_\_\_\_

\_\_\_\_\_26.360\_\_\_RL\_\_\_\_\_\_ BASEMENT LEVEL B01

> 25.360 RL B02 PITCH LEVEL

\_\_\_\_\_\_34.205\_\_\_RL\_\_\_\_\_\_\_ UPPER LEVEL L01\_\_\_\_\_\_

25.360 RL

\_\_\_\_\_<u>38.405\_\_\_\_\_</u>\_\_\_\_ ROOF

\_\_\_\_\_<u>34.205\_RL\_\_\_\_</u>\_\_\_ UPPER LEVEL L01

\_\_\_\_\_26.360\_RL\_\_\_\_\_ BASEMENT LEVEL B01

25.360 RL \_\_\_\_\_ B02 PITCH LEVEL

**Cost Planner** RLB Level 19 141 Walker Street North Sydney NSW 2060

CLIENT

MANLY WARRINGAH SEA EAGLES PROJECT BROOKVALE OVAL REDEVELOPMENT CENTRE OF EXCELLENCE AND GRANDSTAND

**STATUS** FOR DEVELOPMENT APPLICATION DRAWING TITLE GA SECTIONS - CROSS SECTIONS 01