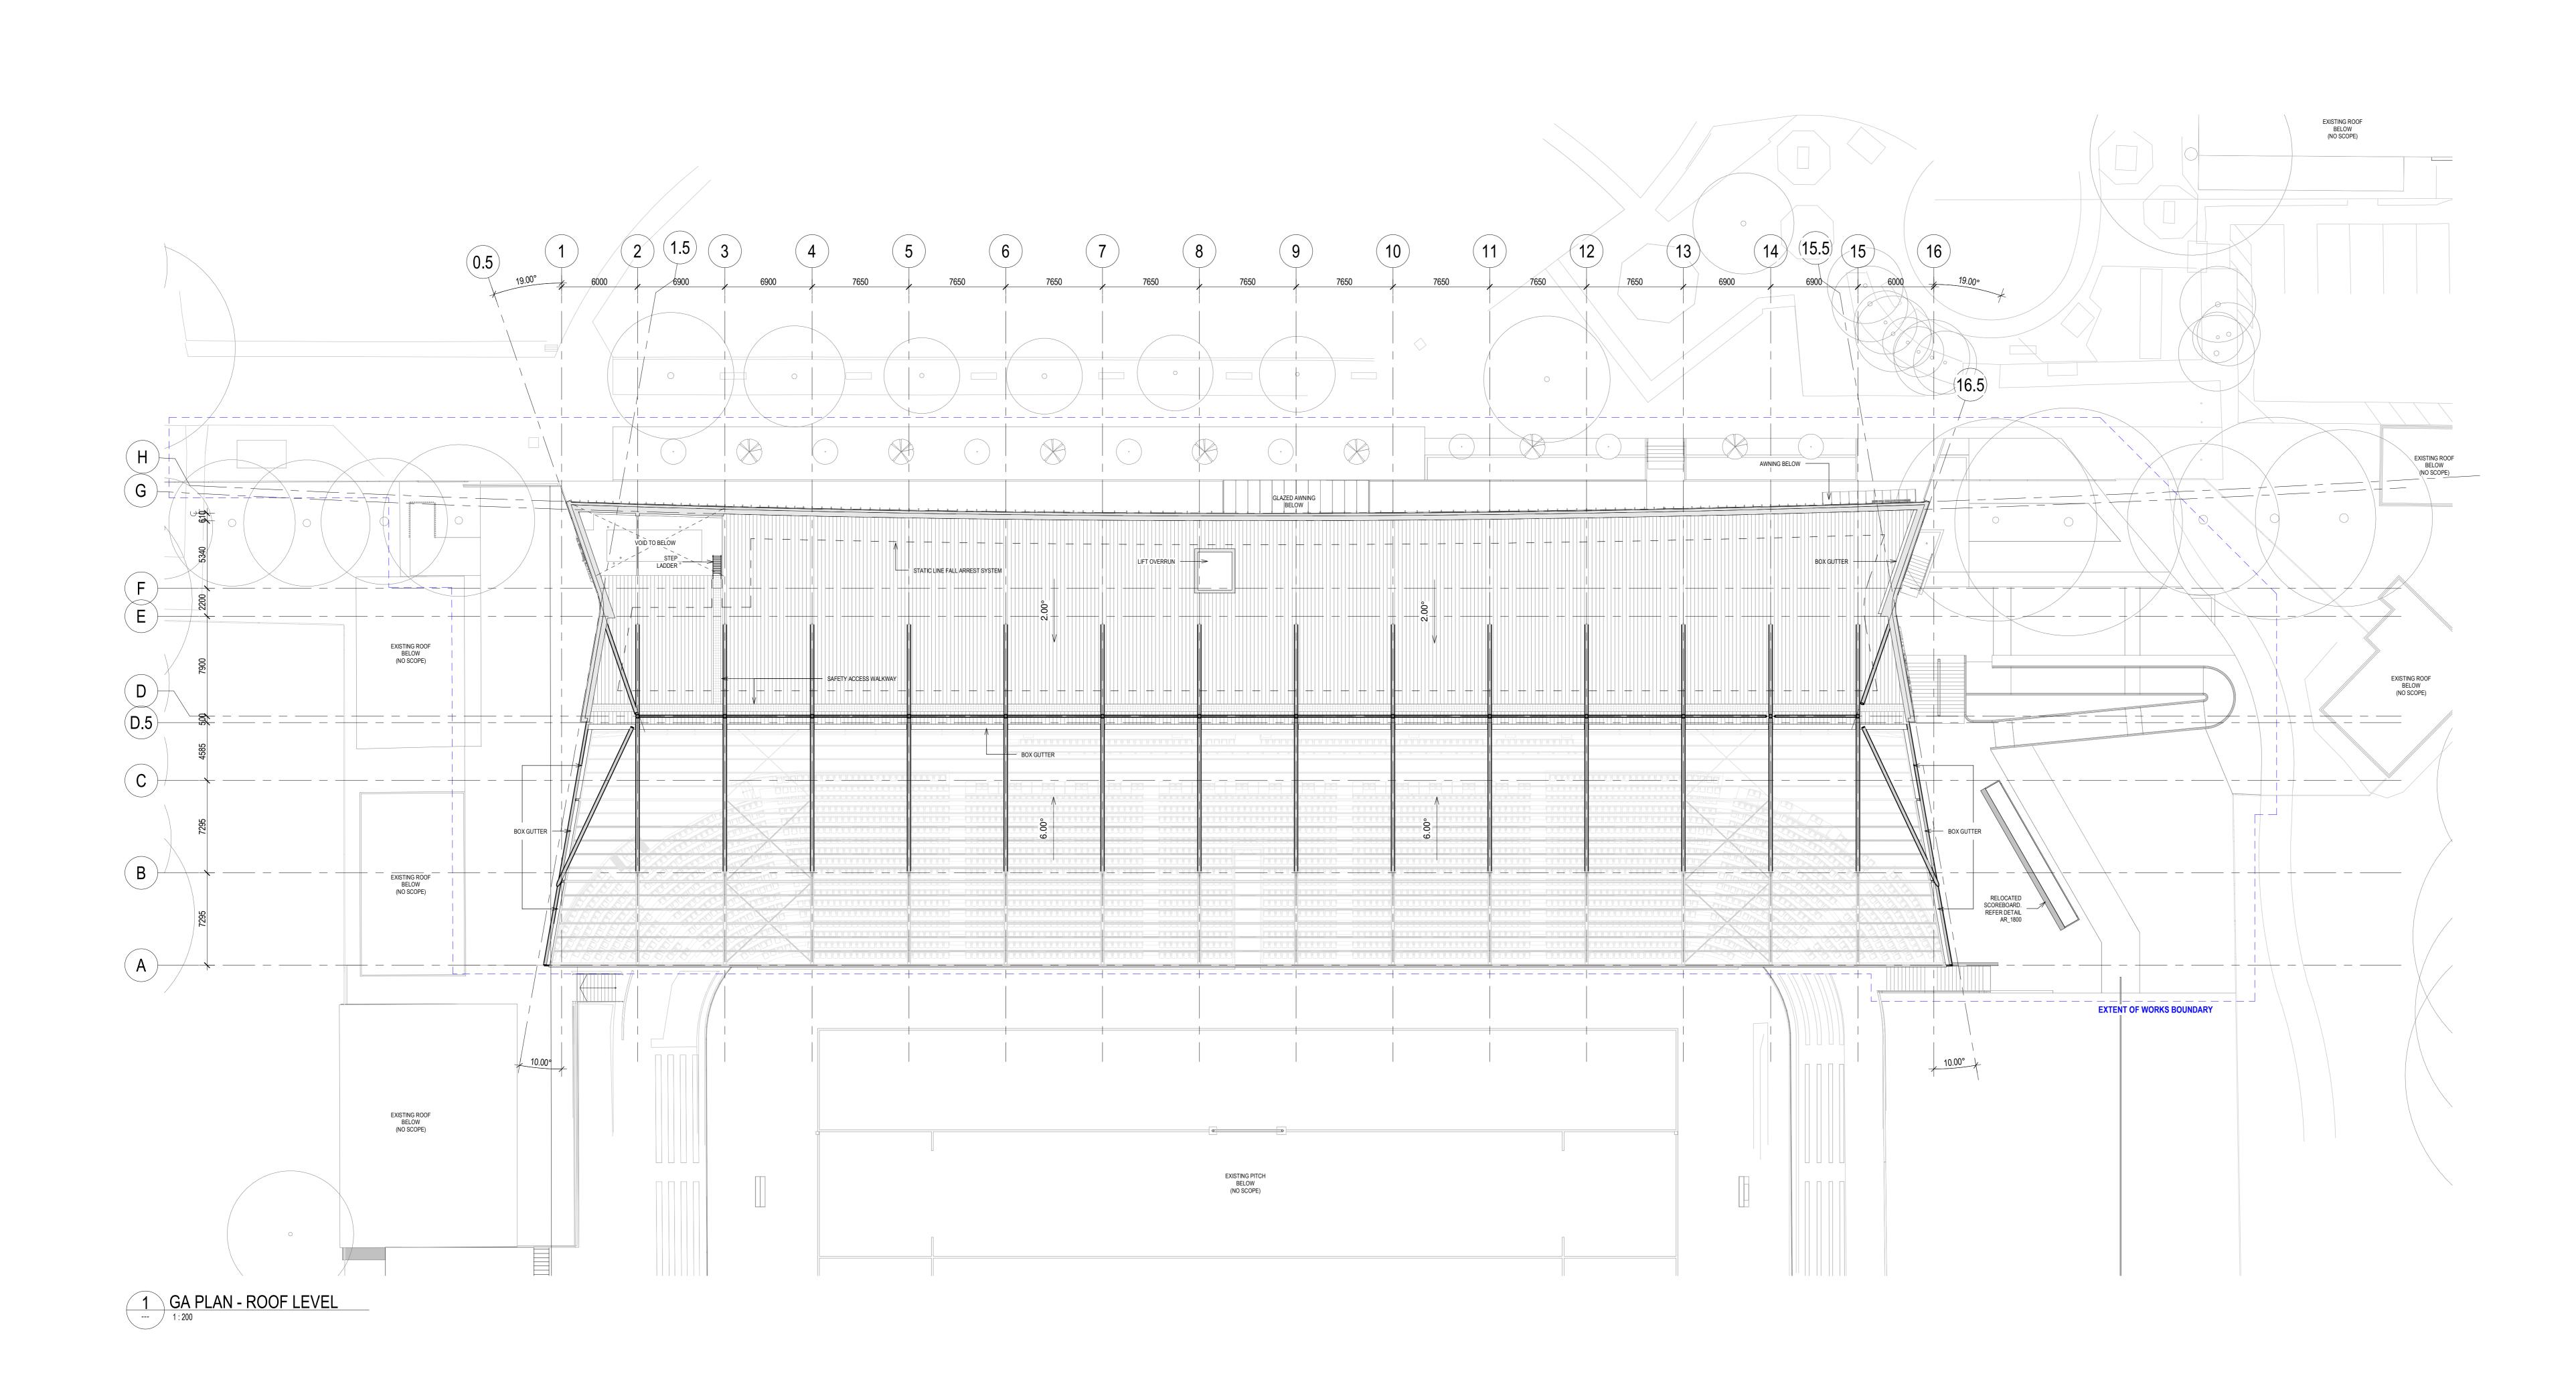

REVIEWED ML APPROVED GS DRAWING NO. A\_1002

SCALE @ A0 As indicated PROJECT NO. 014340 **REV NO.** Ν

NOTE: CONTRACTOR IS TO PROVIDE FULL ROOF COVERAGE SAFE ACCESS AND FALL ARREST SYSTEM TO AS1657 ROOF ACCESS AND FALL ARREST SYSTEMS' TO ARCH SPECIFICATION

WARNING SIGNS OF LIMITED ACCESS TO POLYCARBONATE ROOF TO PRESCRIBE ACCESS REQUIREMENTS FOR MAINTENANCE

NOTES

- Do not scale drawings. Written dimensions govern. All dimensions are in millimetres unless noted otherwise
- 2. All levels shown are in metres Australian Height Datum and
- dimensions in millimetres unless otherwise specified.3. All dimensions shall be verified on site before proceeding with the work. Hassell shall be notified in writing of any discrepancies
- All levels shown for coordination purposes only. Refer to TTW drawings.
   This drawing must be read in conjunction with all relevant contracts, specifications and drawings.
- contracts, specifications and drawings. This drawing is an uncontrolled copy. Unless noted otherwise © Copyright of this drawing is vested in Hassell Ltd.

**Cost Planner** RLB Level 19 141 Walker Street North Sydney NSW 2060

CLIENT

MANLY WARRINGAH SEA EAGLES **PROJECT** BROOKVALE OVAL REDEVELOPMENT CENTRE OF EXCELLENCE AND GRANDSTAND

**STATUS** FOR DEVELOPMENT APPLICATION **DRAWING TITLE** GA PLAN - ROOF PLAN