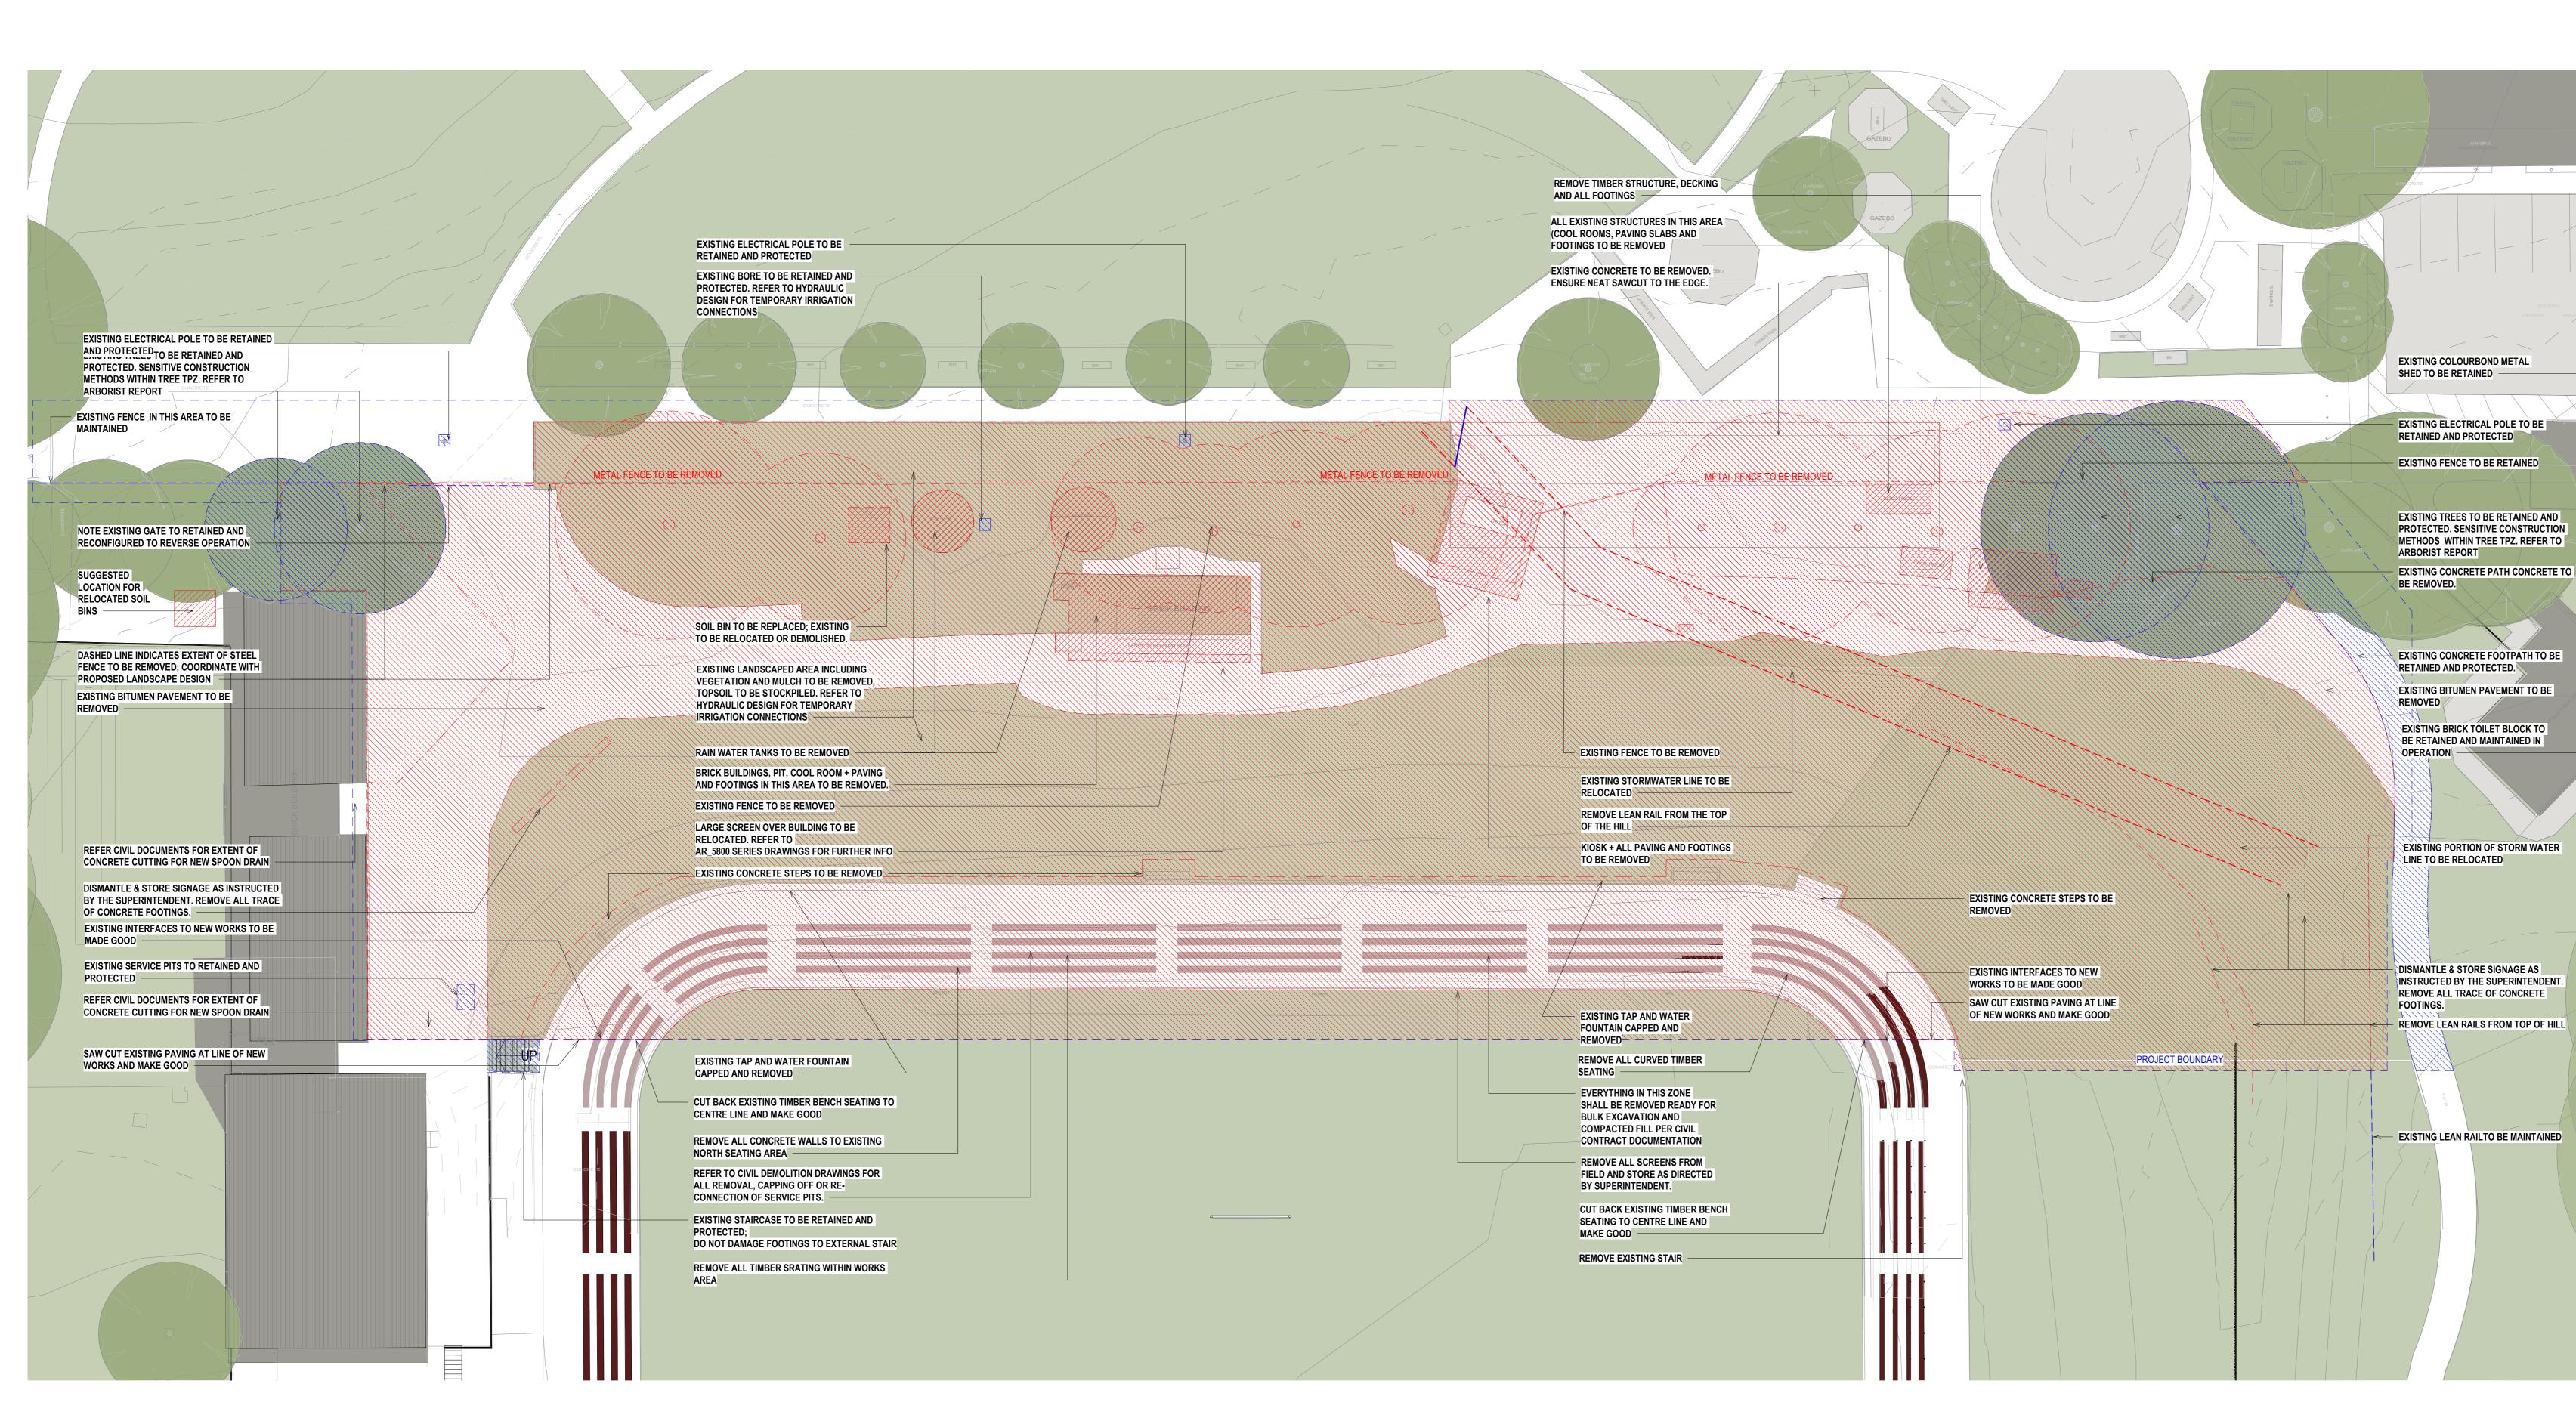

### **DEMOLITION LEGEND**

|              | SITE BOUNDARY        |
|--------------|----------------------|
|              | EXTENT OF BUILDING V |
|              | EXISTING TREES       |
| $\bigotimes$ | DEMOLITION           |
|              | TREES TO BE TO BE RE |
|              | ITEMS TO BE RETAINED |

### CLIENT

MANLY WARRINGAH SEA EAGLES PROJECT BROOKVALE OVAL REDEVELOPMENT CENTRE OF EXCELLENCE AND GRANDSTAND

STATUS FOR DEVELOPMENT APPLICATION DRAWING TITLE DEMOLITION PLAN

REVIEWED ML APPROVED GS DRAWING NO. A 0400

SCALE @ A0 1:200 PROJECT NO. 014340 REV NO. F

G WORKS

RETAINED AND PROTECTED. HAND N TREE TPZ, REFER TO ARBORIST REPORT