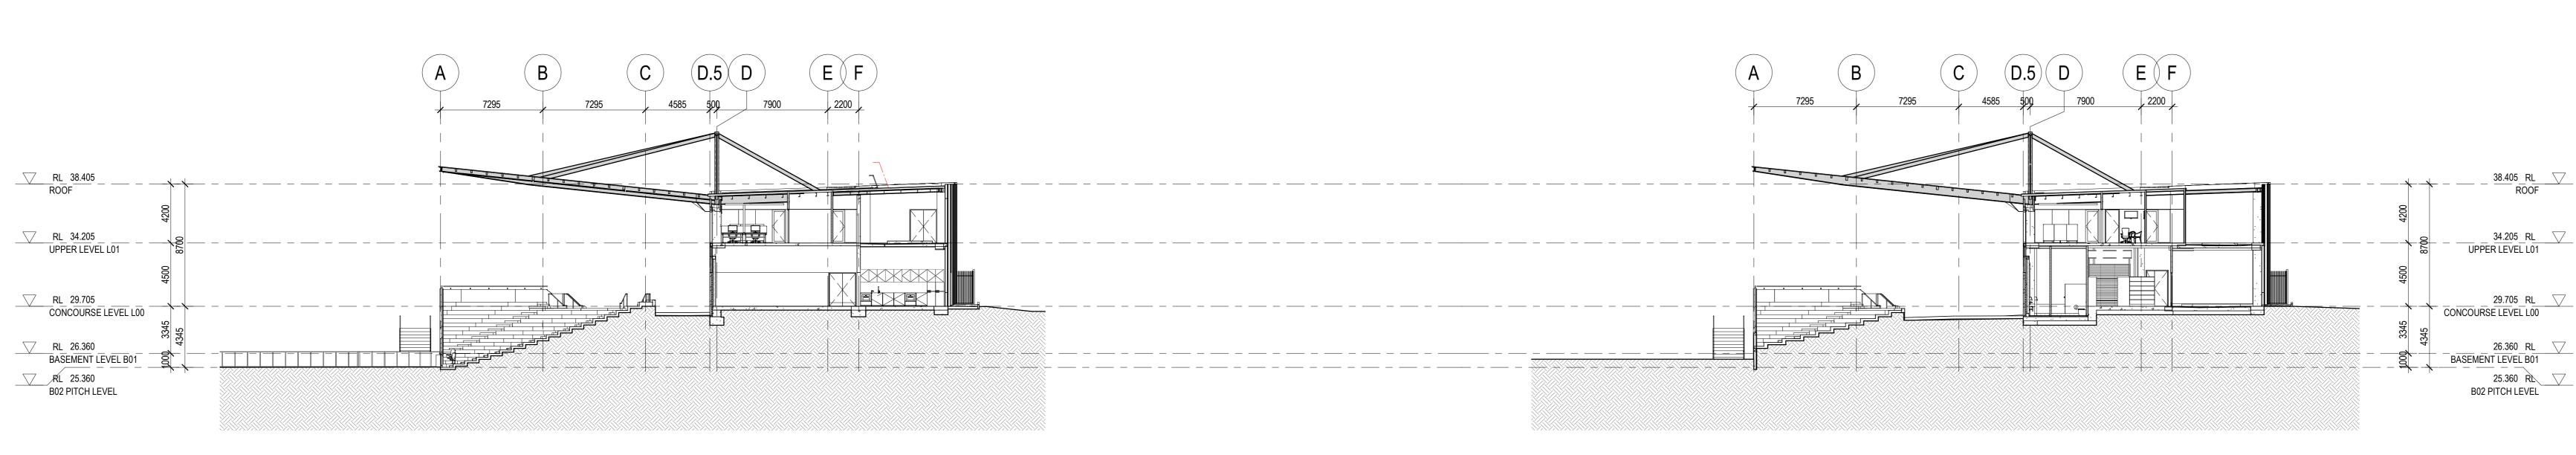

3 CROSS SECTION 03

5 CROSS SECTION 05

## 4 CROSS SECTION 04

## 2 CROSS SECTION 02

\_\_\_\_\_38.405\_\_\_RL\_\_\_\_\_\_ ROOF

34.205 RL UPPER LEVEL L01 \_\_\_\_\_29.705\_\_\_\_\_\_

\_\_\_\_\_26.360\_\_\_RL\_\_\_\_\_\_ BASEMENT LEVEL B01

> 25.360 RL B02 PITCH LEVEL

\_\_\_\_\_\_34.205\_\_\_RL\_\_\_\_\_\_\_ UPPER LEVEL L01\_\_\_\_\_\_

25.360 RL

\_\_\_\_\_<u>38.405\_\_\_\_\_</u>\_\_\_\_ ROOF

\_\_\_\_\_<u>34.205\_RL\_\_\_\_</u>\_\_\_ UPPER LEVEL L01

\_\_\_\_\_26.360\_RL\_\_\_\_\_ BASEMENT LEVEL B01

25.360 RL \_\_\_\_\_ B02 PITCH LEVEL