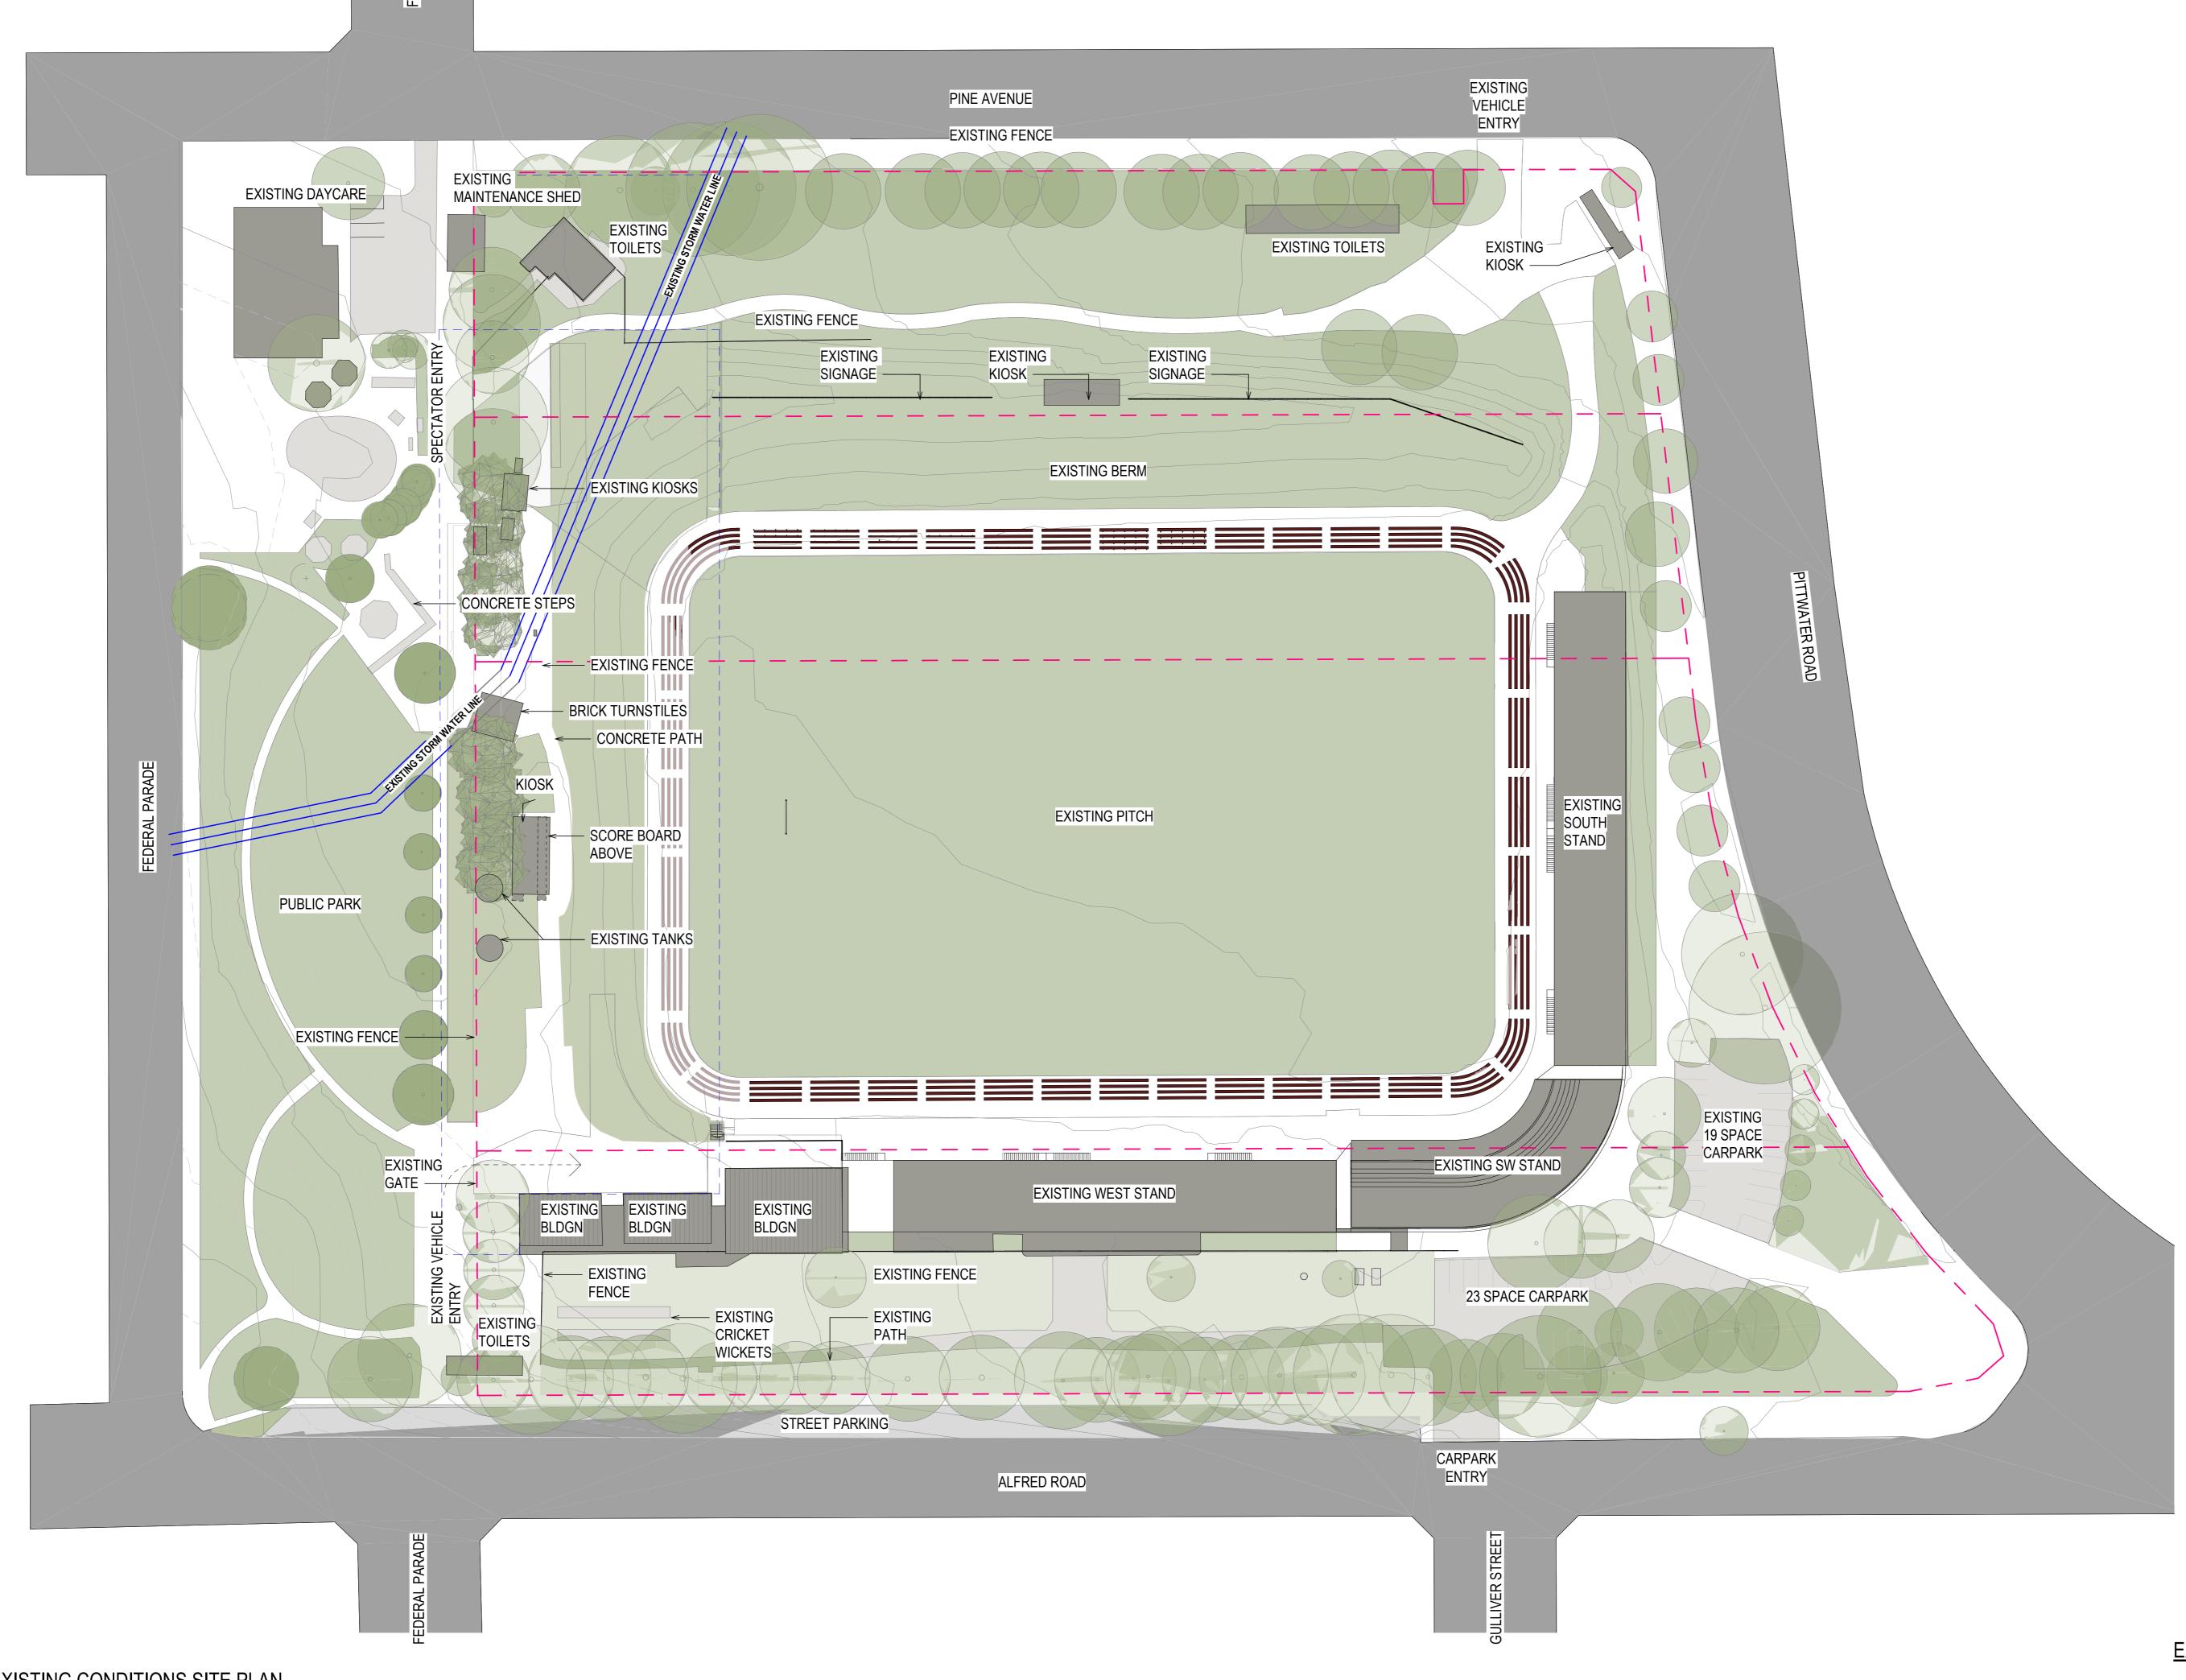

### EXISTING CONDITIONS LEGEND

– – – SITE BOUNDARY  $\bigcirc$ 

---- EXTENT OF BUILDING WORKS EXISTING TREE EXISTING STORMWATER LINE

Civil & Structure

48 Chandos Street St Leonards NSW 2065

TTW Level 3

Services

**Cost Planner** RLB Level 19 141 Walker Street North Sydney NSW 2060

CLIENT MANLY WARRINGAH SEA EAGLES PROJECT

BROOKVALE OVAL REDEVELOPMENT CENTRE OF EXCELLENCE AND GRANDSTAND

**STATUS** FOR DEVELOPMENT APPLICATION DRAWING TITLE EXISTING CONDITIONS SITE PLAN

REVIEWED ML APPROVED GS DRAWING NO. A\_0200

SCALE @ A0 As indicated PROJECT NO. 014340 **REV NO.** F

BROOKVALE OVAL REDEVELOPMENT CENTRE OF EXCELLENCE AND GRANDSTAND

**STATUS** FOR DEVELOPMENT APPLICATION DRAWING TITLE SITE SURVEY