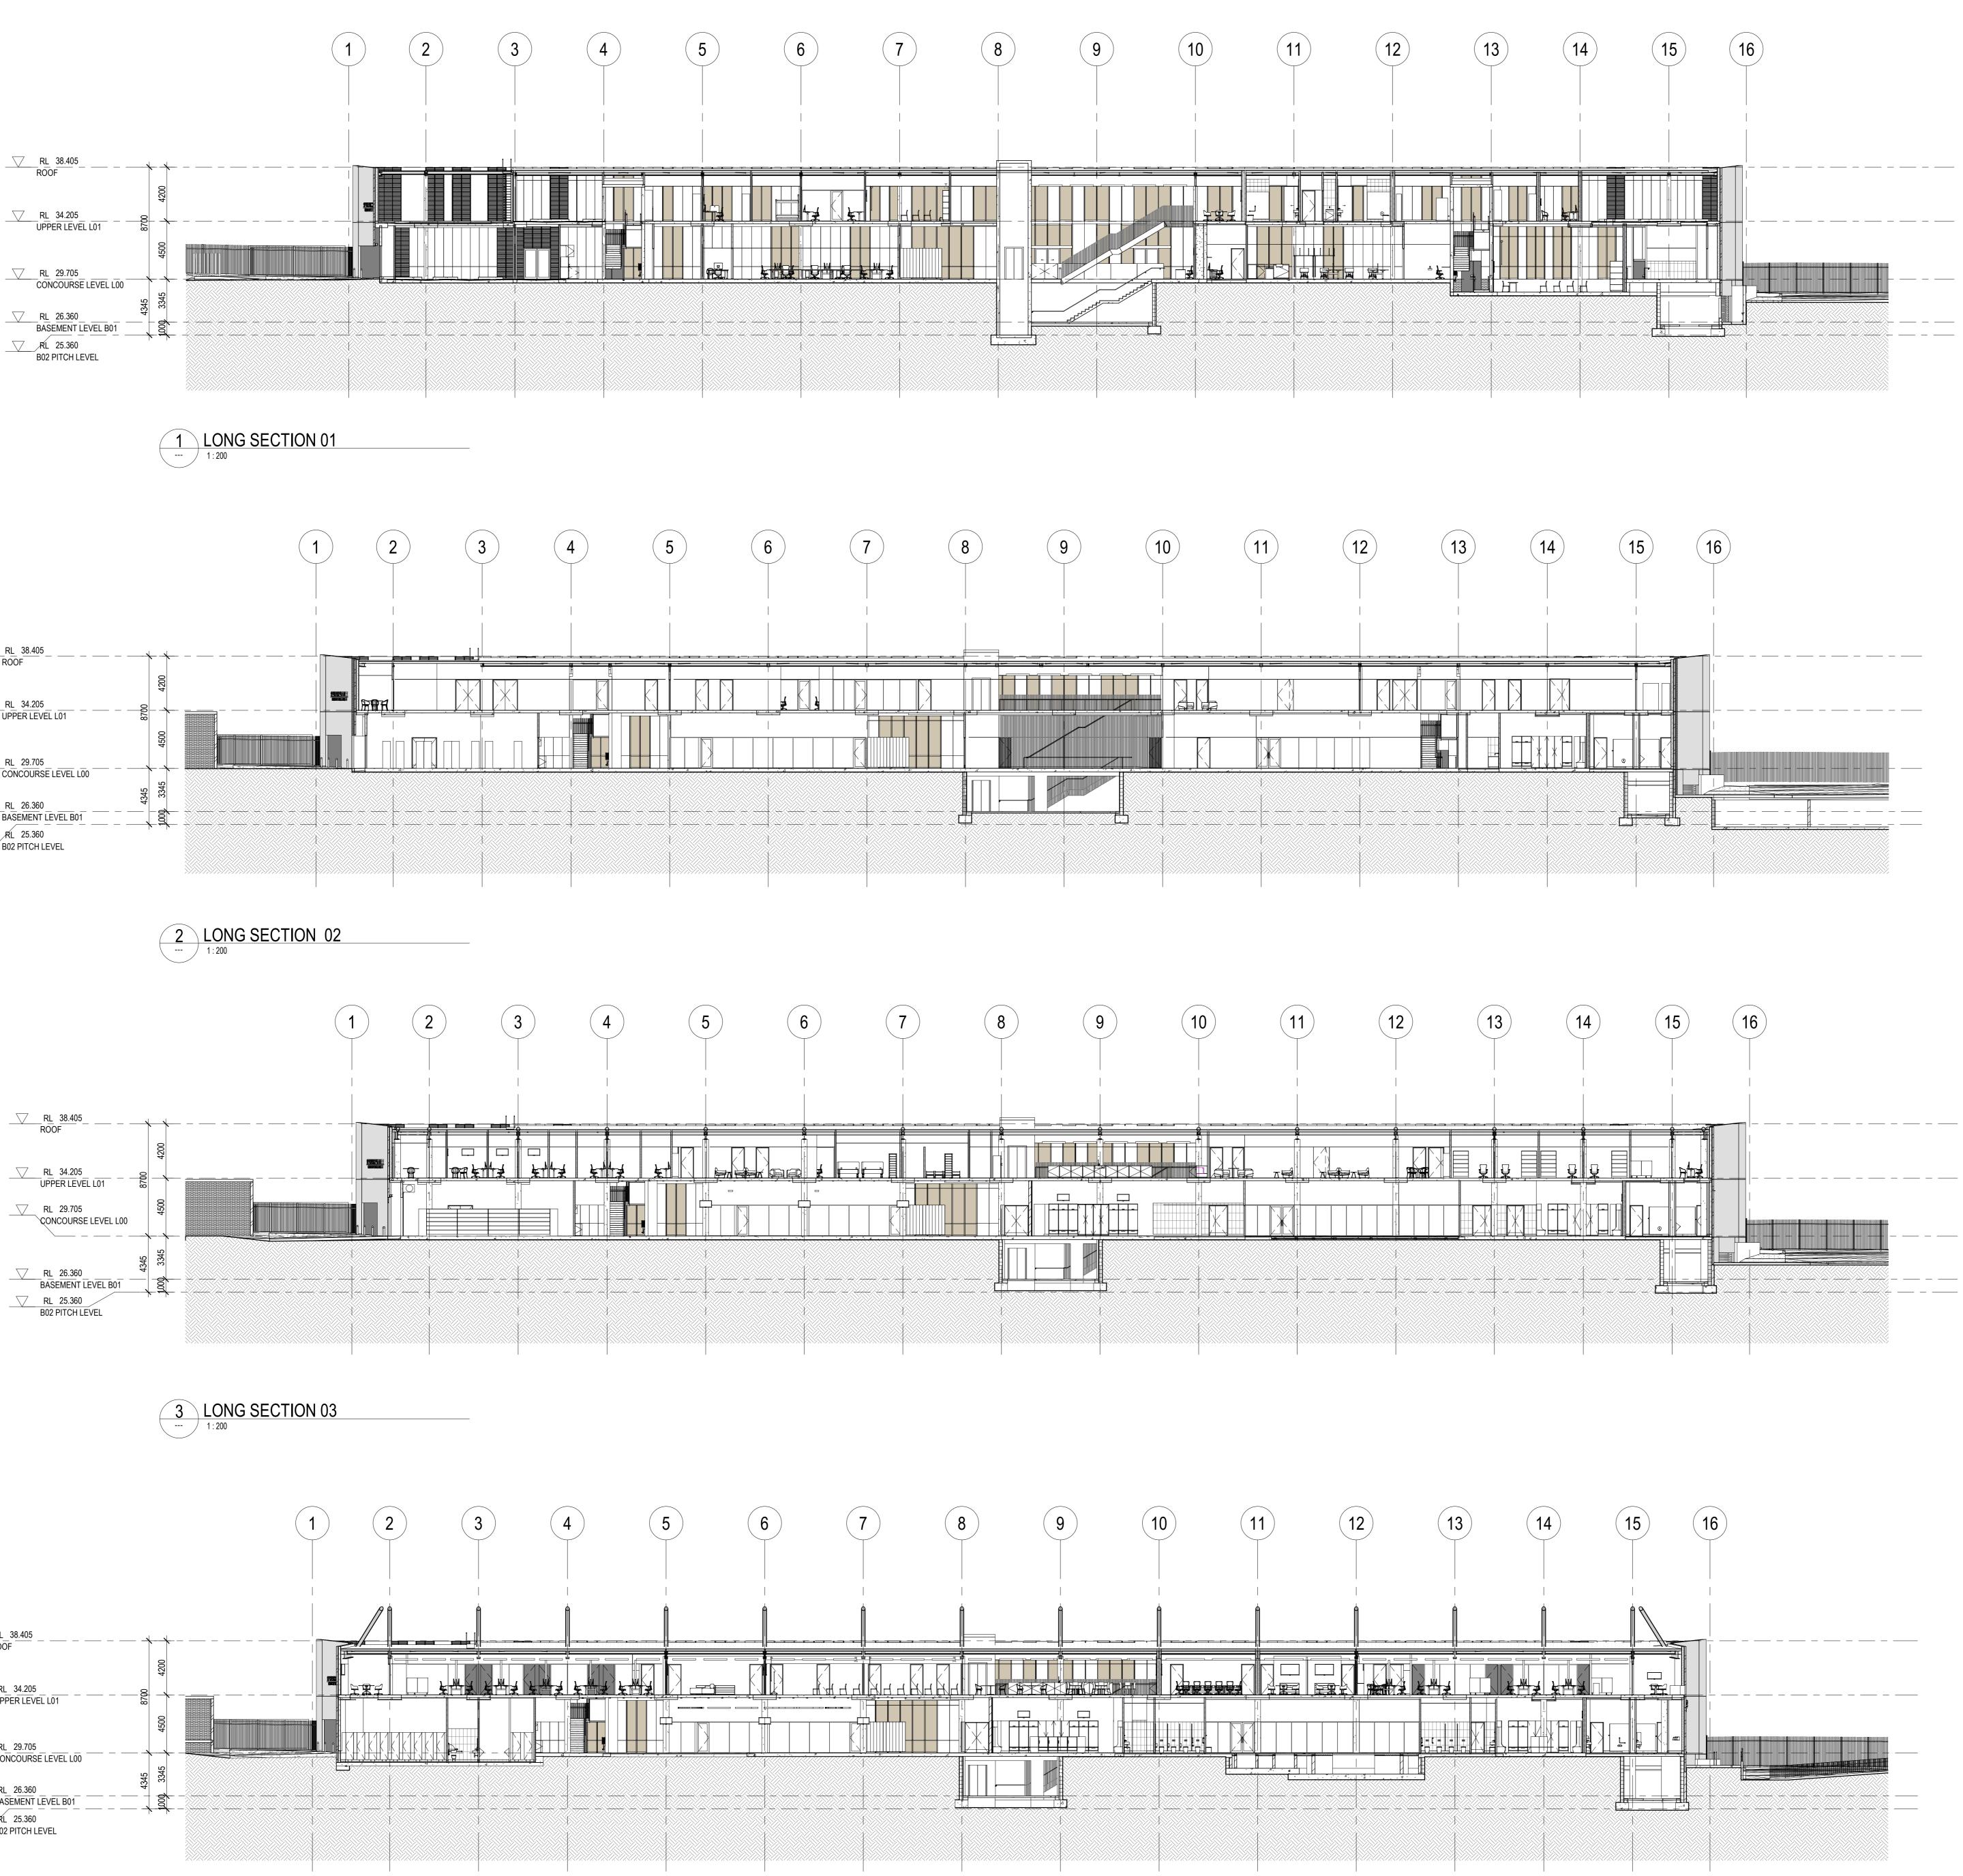

## 2 CROSS SECTION 02

\_\_\_\_\_38.405\_\_\_RL\_\_\_\_\_\_ ROOF

34.205 RL UPPER LEVEL L01 \_\_\_\_\_29.705\_\_\_\_\_\_

\_\_\_\_\_26.360\_\_\_RL\_\_\_\_\_\_ BASEMENT LEVEL B01

> 25.360 RL B02 PITCH LEVEL

\_\_\_\_\_\_34.205\_\_\_RL\_\_\_\_\_\_\_ UPPER LEVEL L01\_\_\_\_\_\_

25.360 RL

\_\_\_\_\_<u>38.405\_\_\_\_\_</u>\_\_\_\_ ROOF

\_\_\_\_\_<u>34.205\_RL\_\_\_\_</u>\_\_\_ UPPER LEVEL L01

\_\_\_\_\_26.360\_RL\_\_\_\_\_ BASEMENT LEVEL B01

25.360 RL \_\_\_\_\_ B02 PITCH LEVEL