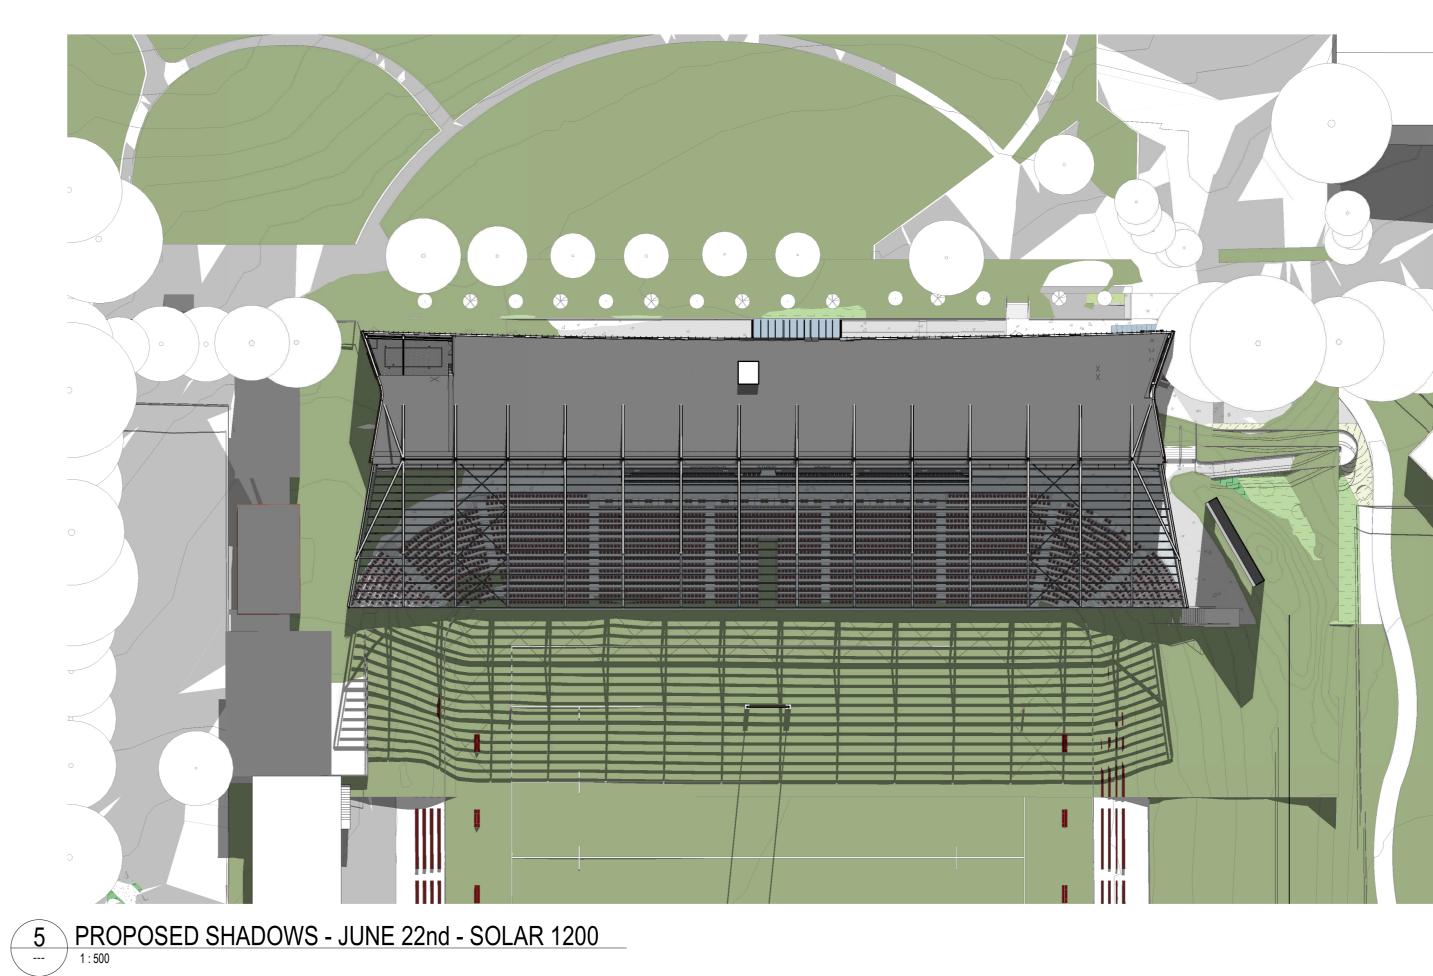

REVIEWED ML APPROVED GS DRAWING NO. A\_3000

REVIEWED ML APPROVED GS DRAWING NO. A 3001

1 EXISTING SHADOWS - JUNE 22nd - SOLAR 0900

3 EXISTING SHADOWS - JUNE 22nd - SOLAR 1500 --- 1 : 500

6 PROPOSED SHADOWS - JUNE 22nd - SOLAR 0900

### CLIENT

MANLY WARRINGAH SEA EAGLES PROJECT BROOKVALE OVAL REDEVELOPMENT CENTRE OF EXCELLENCE AND GRANDSTAND

**STATUS** FOR DEVELOPMENT APPLICATION DRAWING TITLE SOLAR ANALYSIS JUNE

REVIEWED FG APPROVED GS DRAWING NO. A\_4000