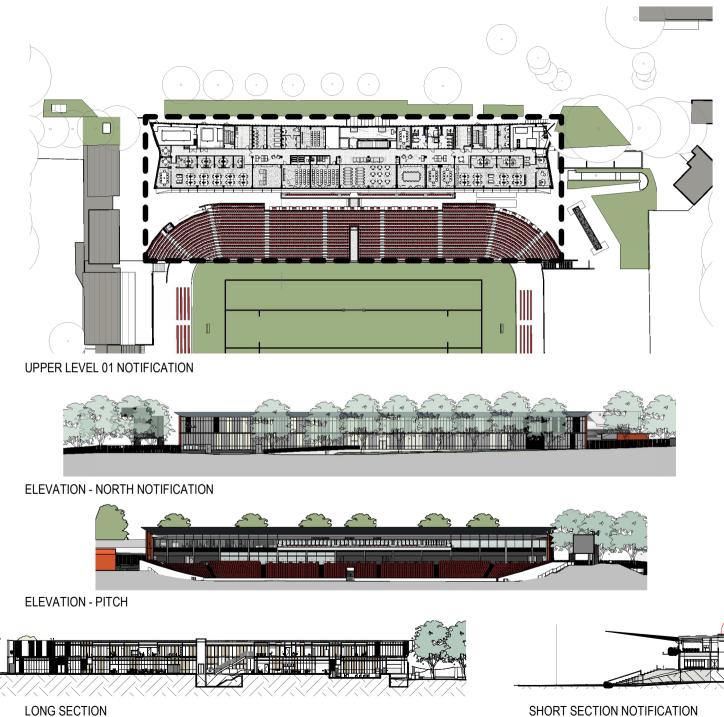

REVIEWED ML APPROVED GS DRAWING NO. A\_1001

SCALE @ A0 As indicated PROJECT NO. 014340 REV NO. Ν

1 GA PLAN - UPPER LEVEL L01

NOTE: ALL WALLS / BULKHEADS TO BE CROSS CHECKED AGAINST FIXTURES/FITTINGS AND EQUIPMENT. THEY ARE TO BE STRUCTURALLY SOUND AND ADEQUATELY BRACED TO CARRY TV'S, ARTWORK AND ALL OTHER SPECIFIED EQUIPMENT.

## 3 ELEVATION - WEST

4 ELEVATION - EAST --- 1:200