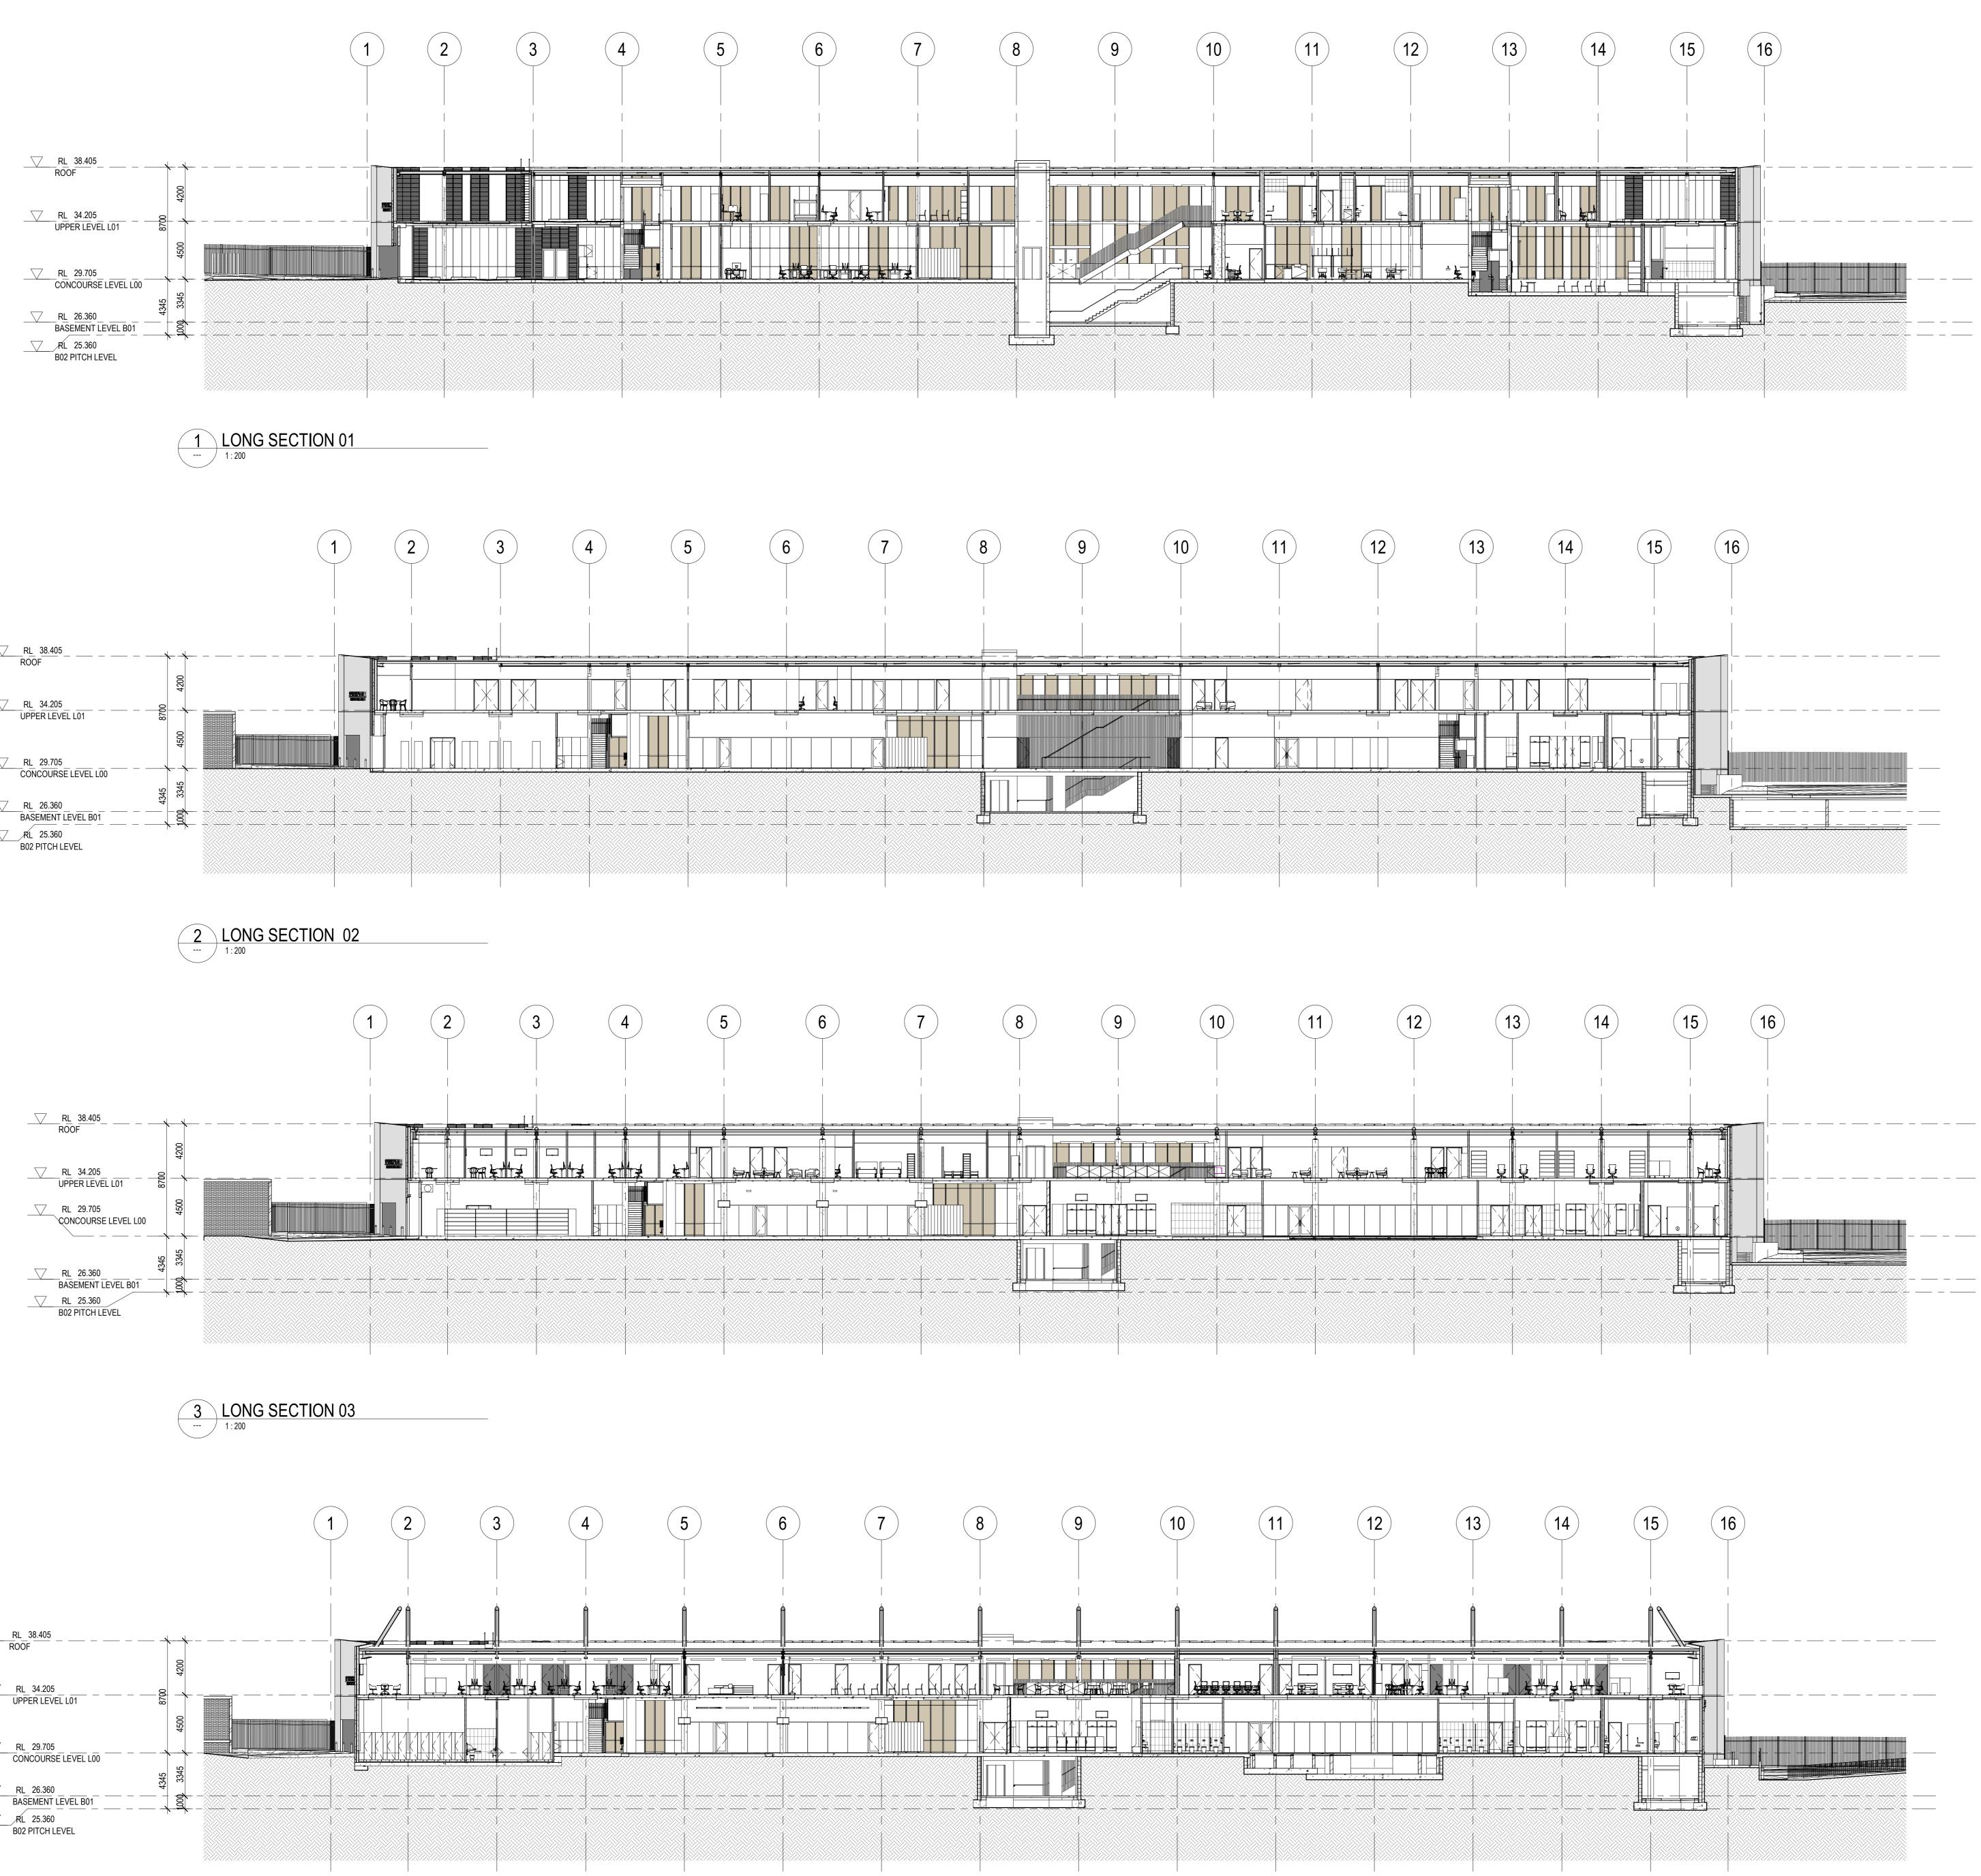

## 2 CROSS SECTION 02

\_\_\_\_\_38.405\_\_\_RL\_\_\_\_\_\_ ROOF

34.205 RL UPPER LEVEL L01 \_\_\_\_\_29.705\_\_\_\_\_\_

\_\_\_\_\_26.360\_\_\_RL\_\_\_\_\_\_ BASEMENT LEVEL B01

> 25.360 RL B02 PITCH LEVEL

\_\_\_\_\_\_34.205\_\_\_RL\_\_\_\_\_\_\_ UPPER LEVEL L01\_\_\_\_\_\_

25.360 RL

\_\_\_\_\_<u>38.405\_\_\_\_\_</u>\_\_\_\_ ROOF

\_\_\_\_\_<u>34.205\_RL\_\_\_\_</u>\_\_\_ UPPER LEVEL L01

\_\_\_\_\_26.360\_RL\_\_\_\_\_ BASEMENT LEVEL B01

25.360 RL \_\_\_\_\_ B02 PITCH LEVEL