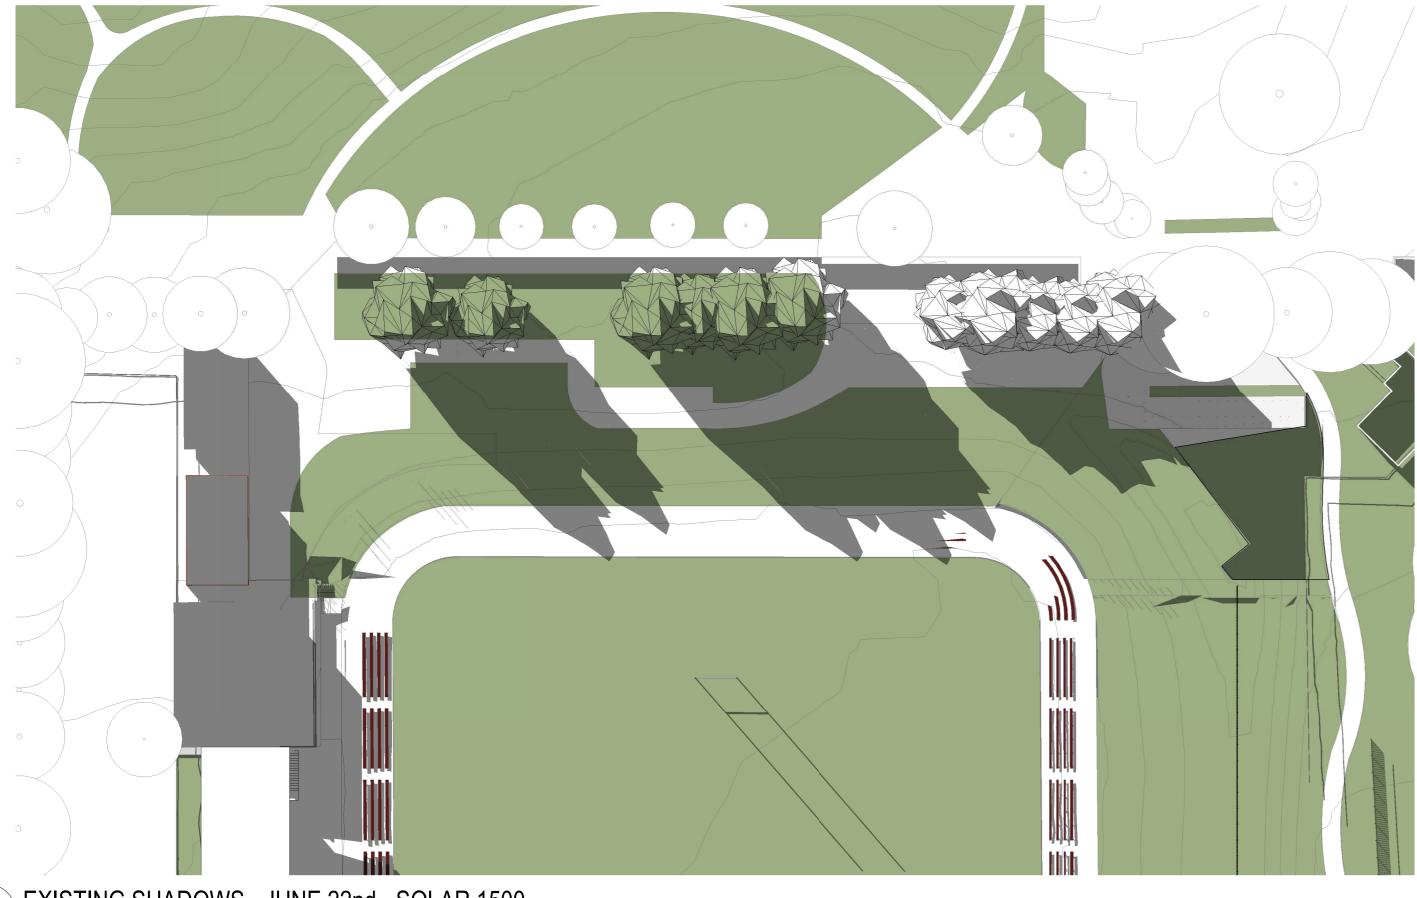

REVIEWED ML APPROVED GS DRAWING NO. A\_3000

REVIEWED ML APPROVED GS DRAWING NO. A 3001

1 EXISTING SHADOWS - JUNE 22nd - SOLAR 0900

3 EXISTING SHADOWS - JUNE 22nd - SOLAR 1500 --- 1 : 500

6 PROPOSED SHADOWS - JUNE 22nd - SOLAR 0900

### CLIENT

MANLY WARRINGAH SEA EAGLES PROJECT BROOKVALE OVAL REDEVELOPMENT CENTRE OF EXCELLENCE AND GRANDSTAND

**STATUS** FOR DEVELOPMENT APPLICATION DRAWING TITLE SOLAR ANALYSIS JUNE

REVIEWED FG APPROVED GS DRAWING NO. A\_4000