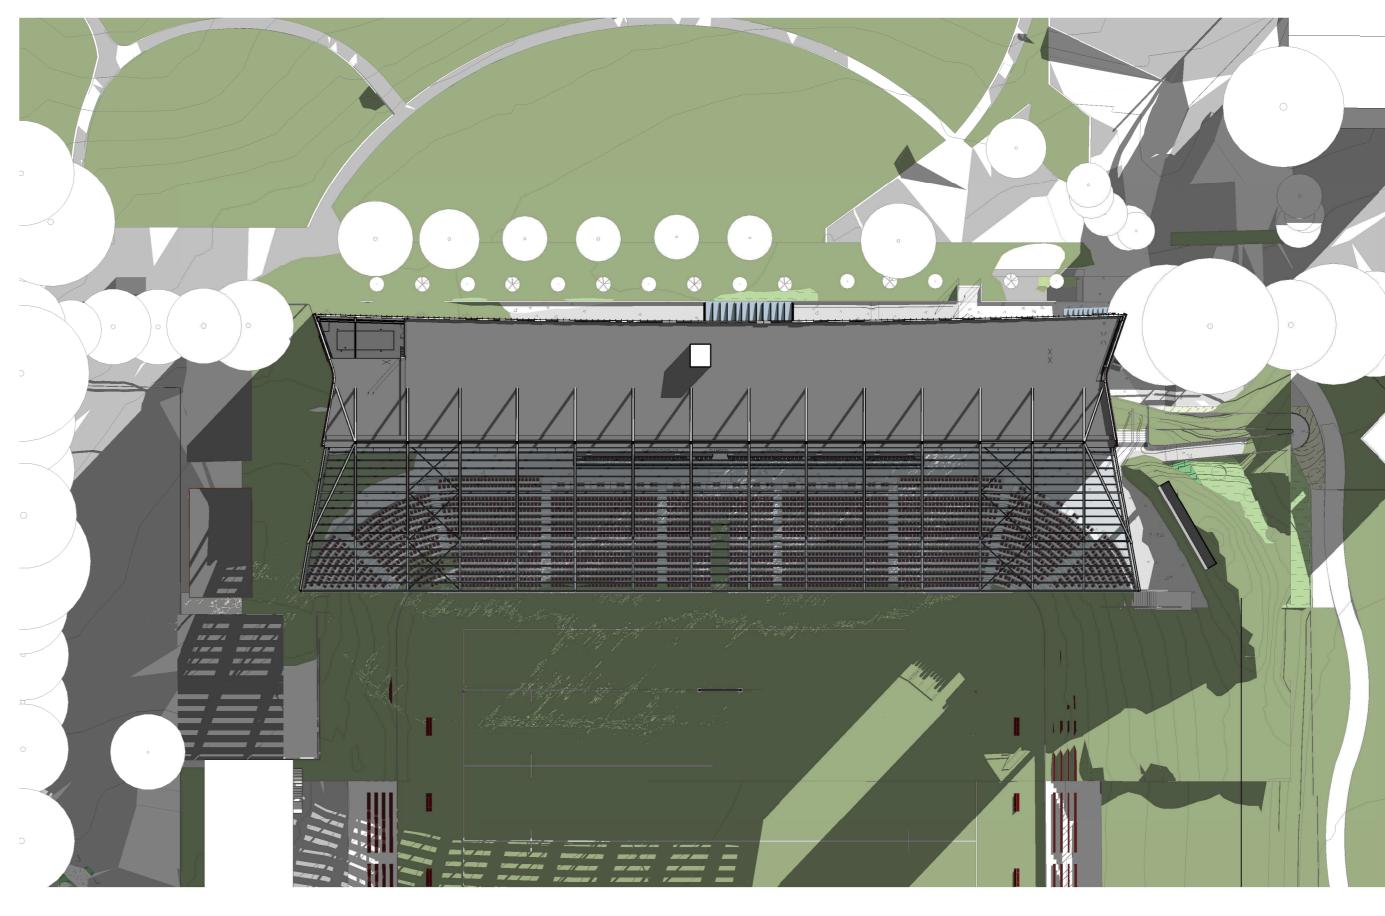

REVIEWED ML APPROVED GS DRAWING NO. A\_3000

REVIEWED ML APPROVED GS DRAWING NO. A 3001

1 EXISTING SHADOWS - JUNE 22nd - SOLAR 0900

3 EXISTING SHADOWS - JUNE 22nd - SOLAR 1500 --- 1 : 500

6 PROPOSED SHADOWS - JUNE 22nd - SOLAR 0900

### CLIENT

MANLY WARRINGAH SEA EAGLES PROJECT BROOKVALE OVAL REDEVELOPMENT CENTRE OF EXCELLENCE AND GRANDSTAND

**STATUS** FOR DEVELOPMENT APPLICATION DRAWING TITLE SOLAR ANALYSIS JUNE

REVIEWED FG APPROVED GS DRAWING NO. A\_4000