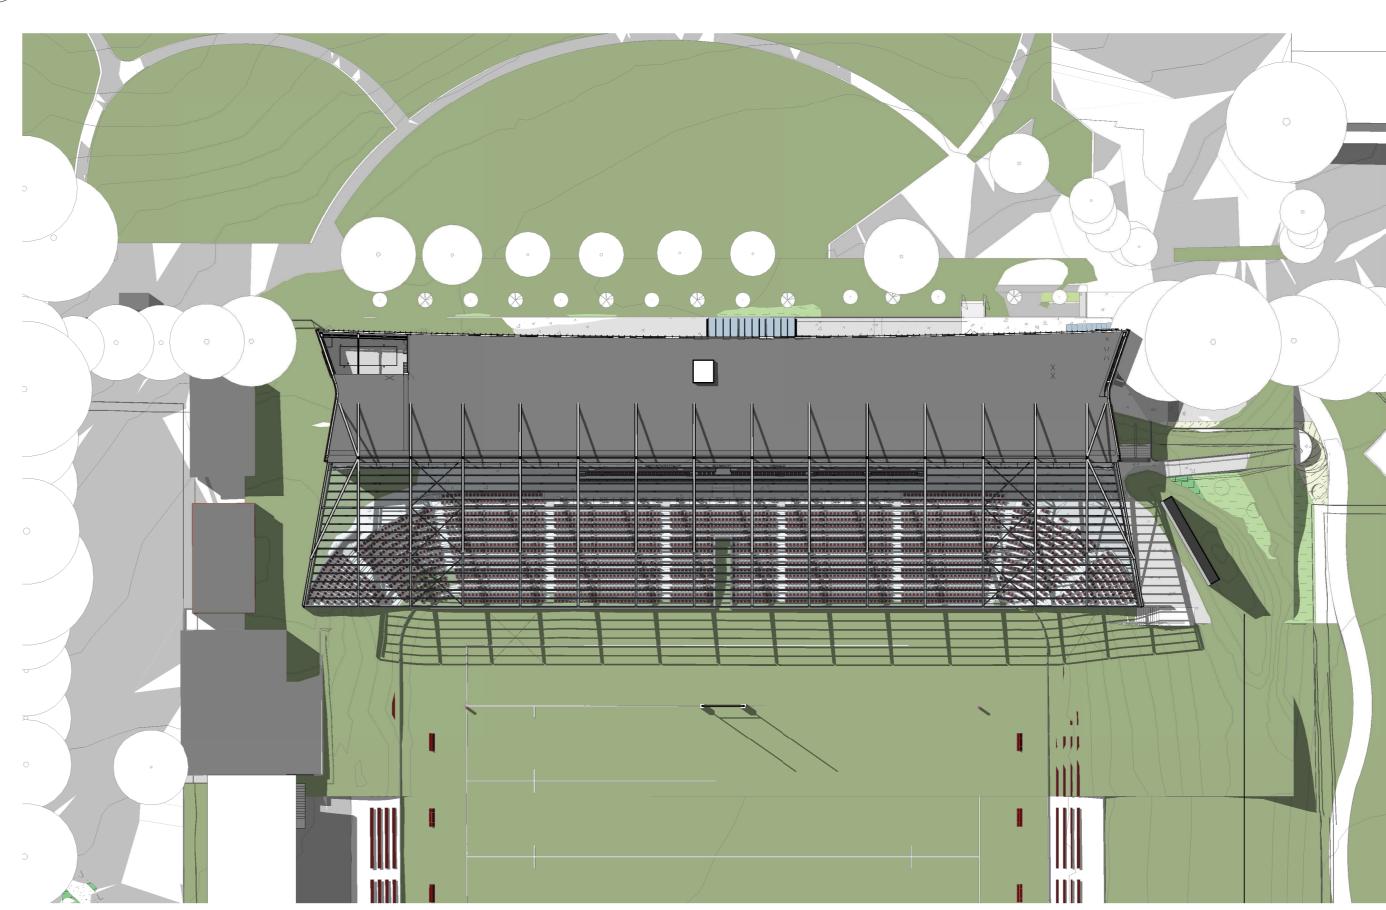

SCALE @ A0

**PROJECT NO.** 014340 **REV NO.** F

A 0100 NOTIFICATION PLAN

Scale 1 : 1000@A4

**BROOKVALE OVAL** REDEVELOPMENT CENTRE OF EXCELLENCE AND GRANDSTAND

H

1 EXISTING CONDITIONS SITE PLAN --- 1:500

### EXISTING CONDITIONS LEGEND

– – – SITE BOUNDARY  $\bigcirc$ 

---- EXTENT OF BUILDING WORKS EXISTING TREE EXISTING STORMWATER LINE

Civil & Structure

48 Chandos Street St Leonards NSW 2065

TTW Level 3

Services