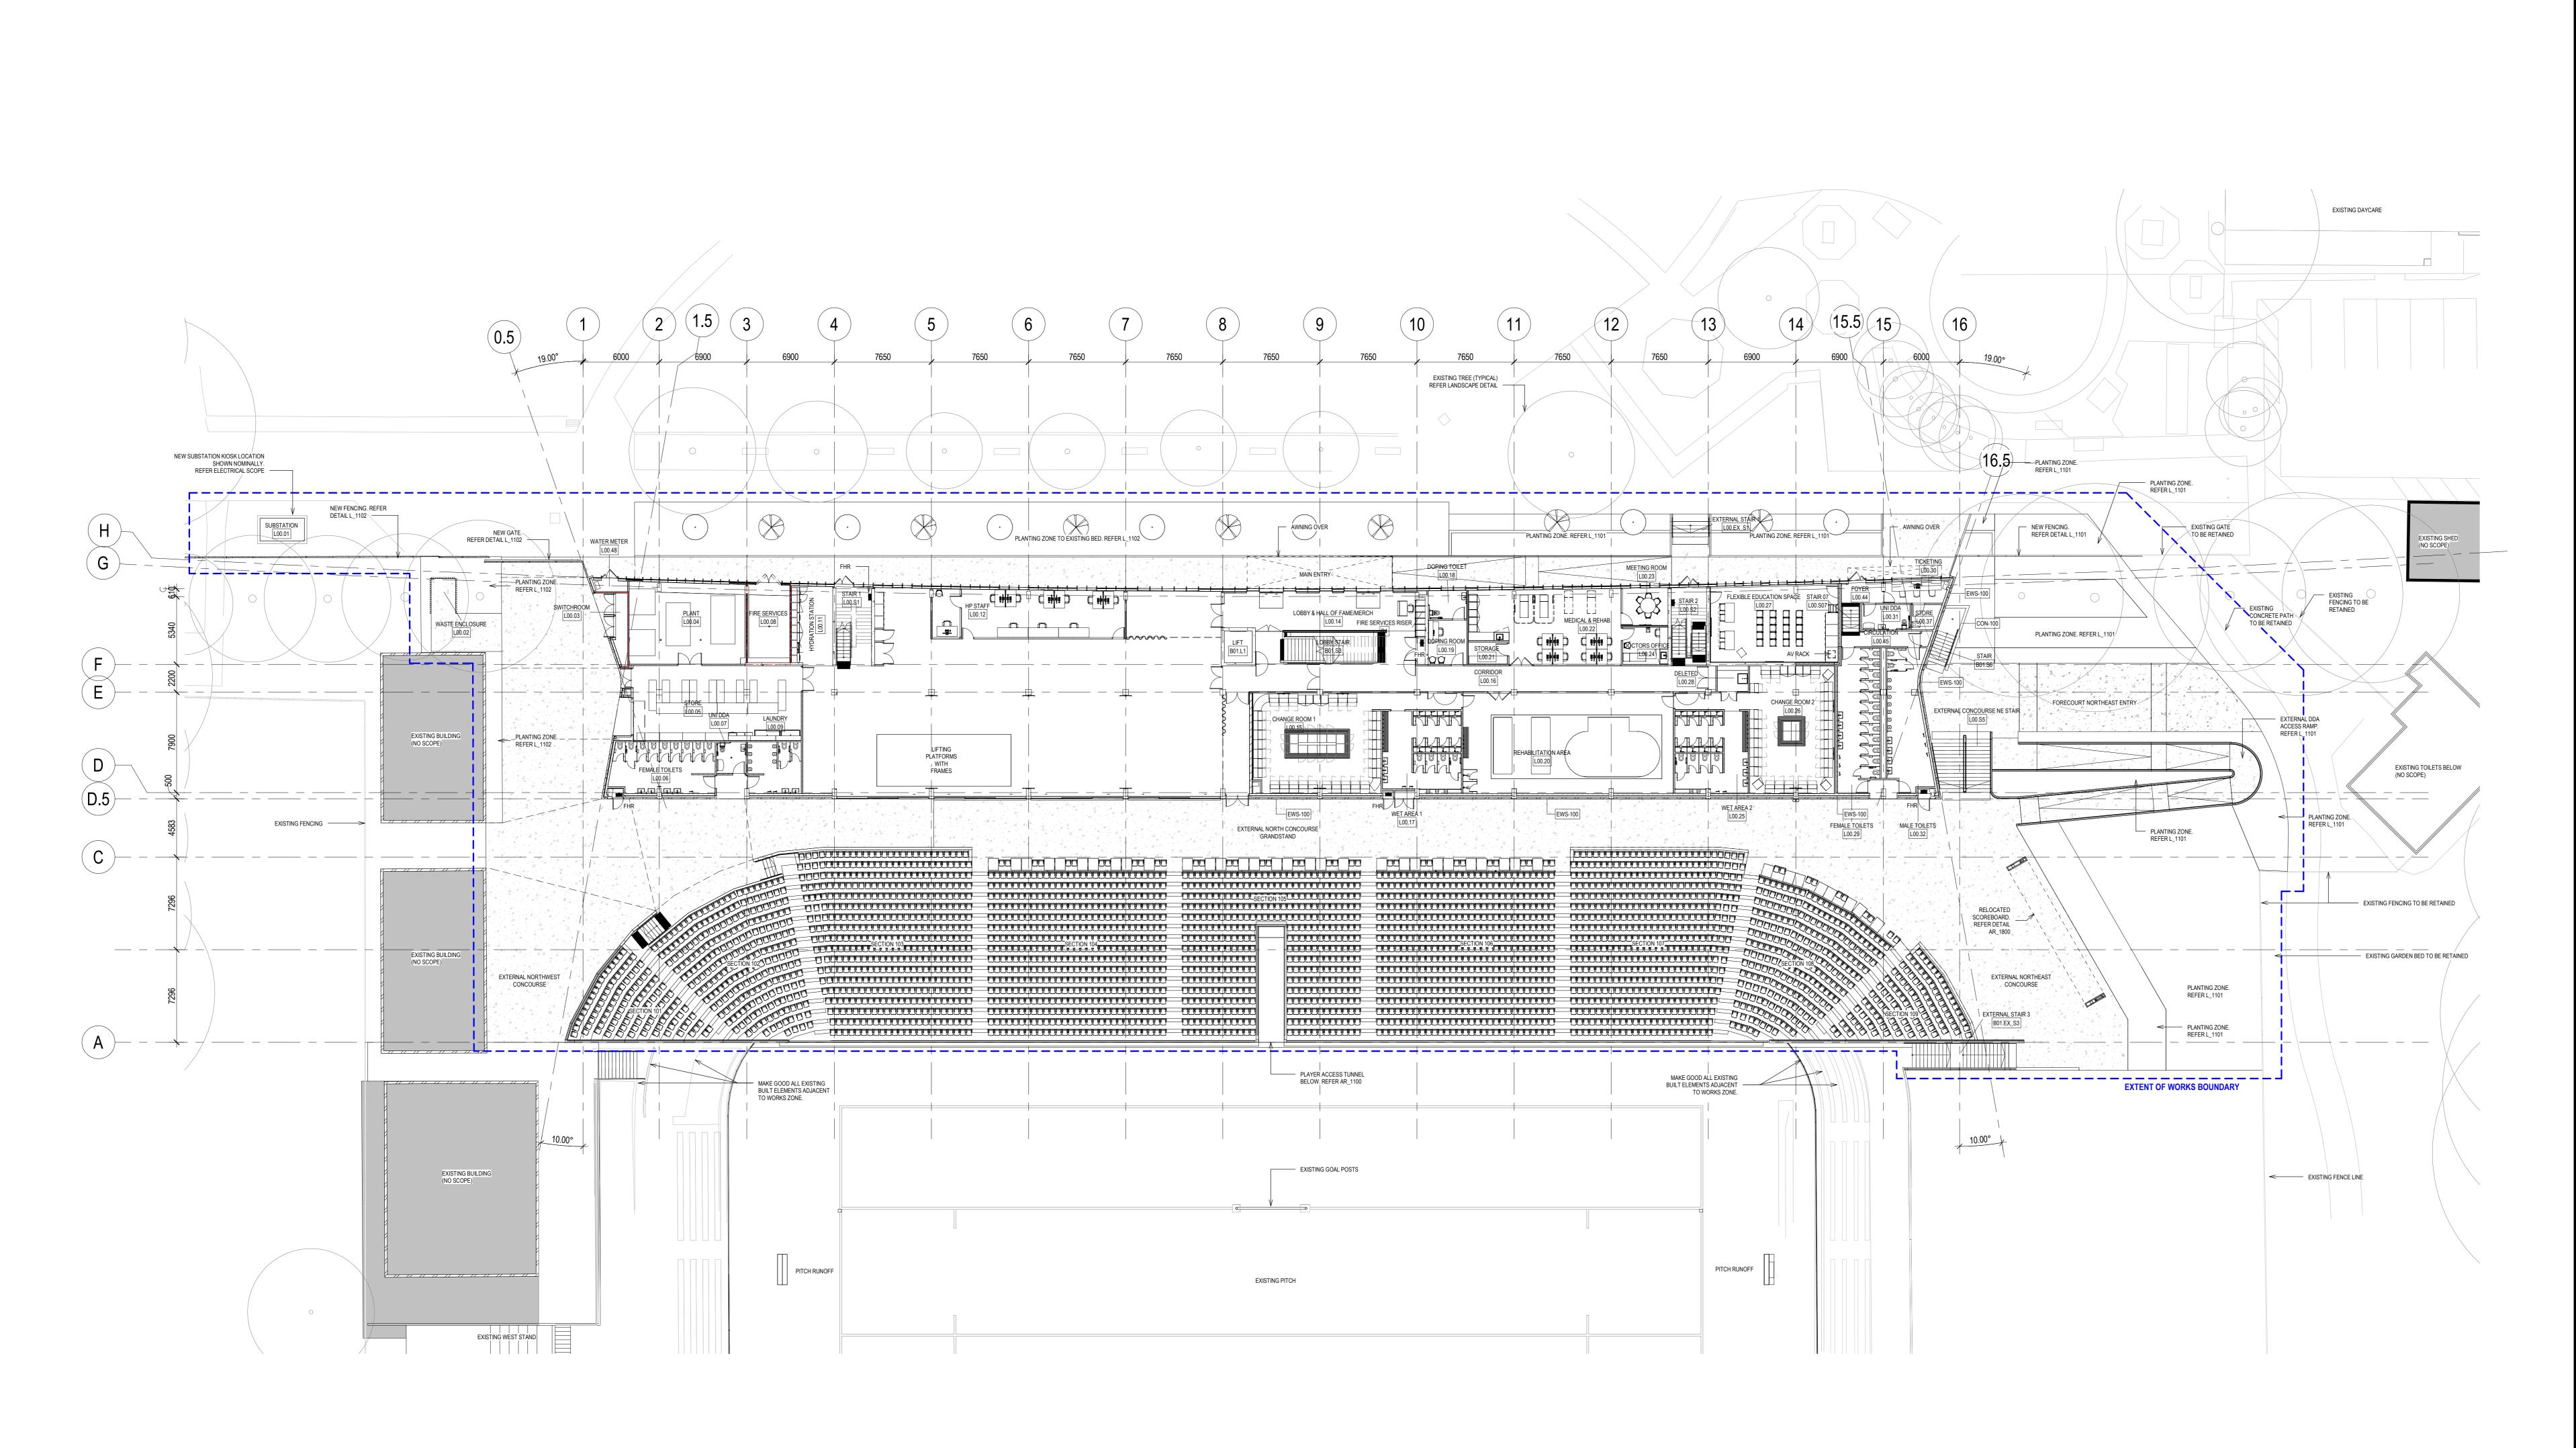

**Cost Planner** RLB Level 19 141 Walker Street North Sydney NSW 2060

CLIENT

MANLY WARRINGAH SEA EAGLES PROJECT BROOKVALE OVAL REDEVELOPMENT CENTRE OF EXCELLENCE AND GRANDSTAND

STATUS FOR DEVELOPMENT APPLICATION DRAWING TITLE GA PLAN - CONCOURSE LEVEL L00

REVIEWED ML APPROVED GS DRAWING NO. A\_1001

SCALE @ A0 As indicated PROJECT NO. 014340 REV NO. Ν

1 GA PLAN - UPPER LEVEL L01

NOTE: ALL WALLS / BULKHEADS TO BE CROSS CHECKED AGAINST FIXTURES/FITTINGS AND EQUIPMENT. THEY ARE TO BE STRUCTURALLY SOUND AND ADEQUATELY BRACED TO CARRY TV'S, ARTWORK AND ALL OTHER SPECIFIED EQUIPMENT.