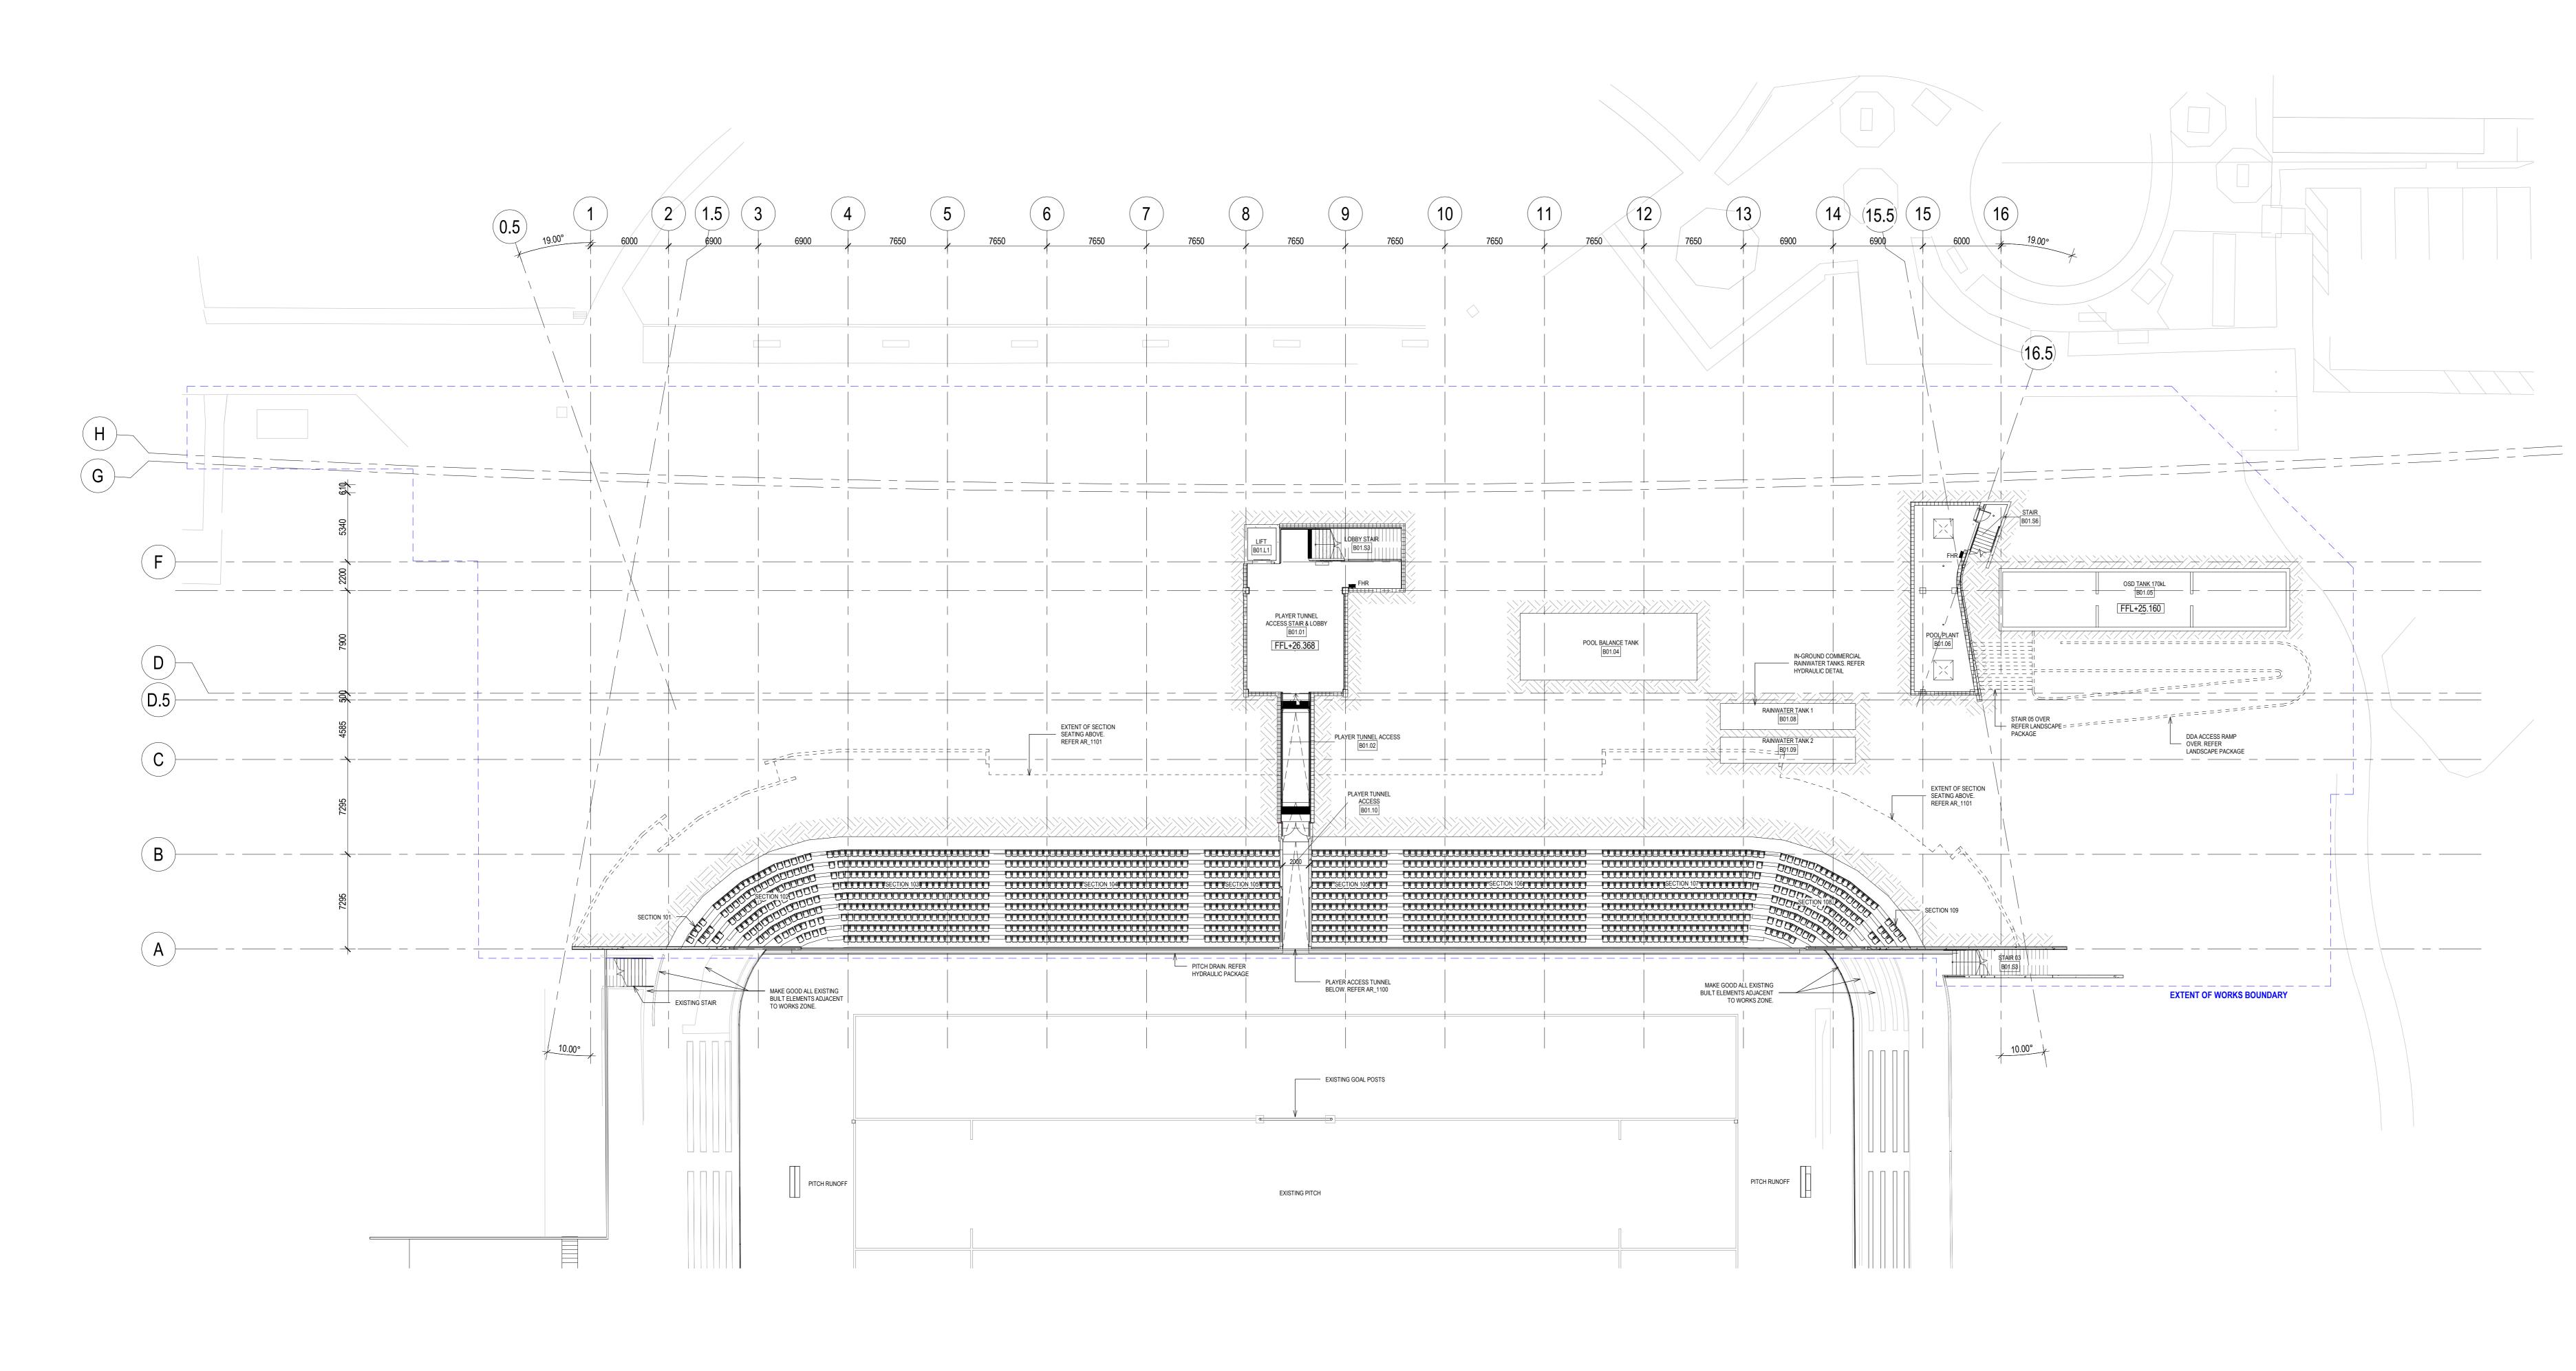

CONCOURSE LEVEL 00

 $\sim$ 

SYMBOL DESCRIPTION —----- 2 HOUR FIRE RATING

### NOTES

- 1. Do not scale drawings. Written dimensions govern. All dimensions are in millimetres unless noted otherwise
- 2. All levels shown are in metres Australian Height Datum and dimensions in millimetres unless otherwise specified.
- 3. All dimensions shall be verified on site before proceeding with the work. Hassell shall be notified in writing of any discrepancies
- 4. All levels shown for coordination purposes only. Refer to TTW drawings. This drawing must be read in conjunction with all relevant
- contracts, specifications and drawings. This drawing is an uncontrolled copy. Unless noted otherwise © Copyright of this drawing is vested in Hassell Ltd.