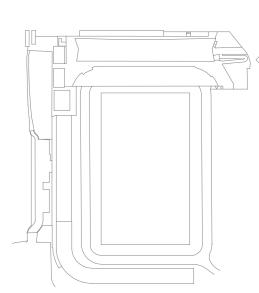

CONCOURSE LEVEL 00

 $\sim$ 

SYMBOL DESCRIPTION —----- 2 HOUR FIRE RATING

REVIEWED ML APPROVED GS DRAWING NO. A\_1001

SCALE @ A0 As indicated PROJECT NO. 014340 REV NO. Ν

1 GA PLAN - UPPER LEVEL L01

NOTE: ALL WALLS / BULKHEADS TO BE CROSS CHECKED AGAINST FIXTURES/FITTINGS AND EQUIPMENT. THEY ARE TO BE STRUCTURALLY SOUND AND ADEQUATELY BRACED TO CARRY TV'S, ARTWORK AND ALL OTHER SPECIFIED EQUIPMENT.