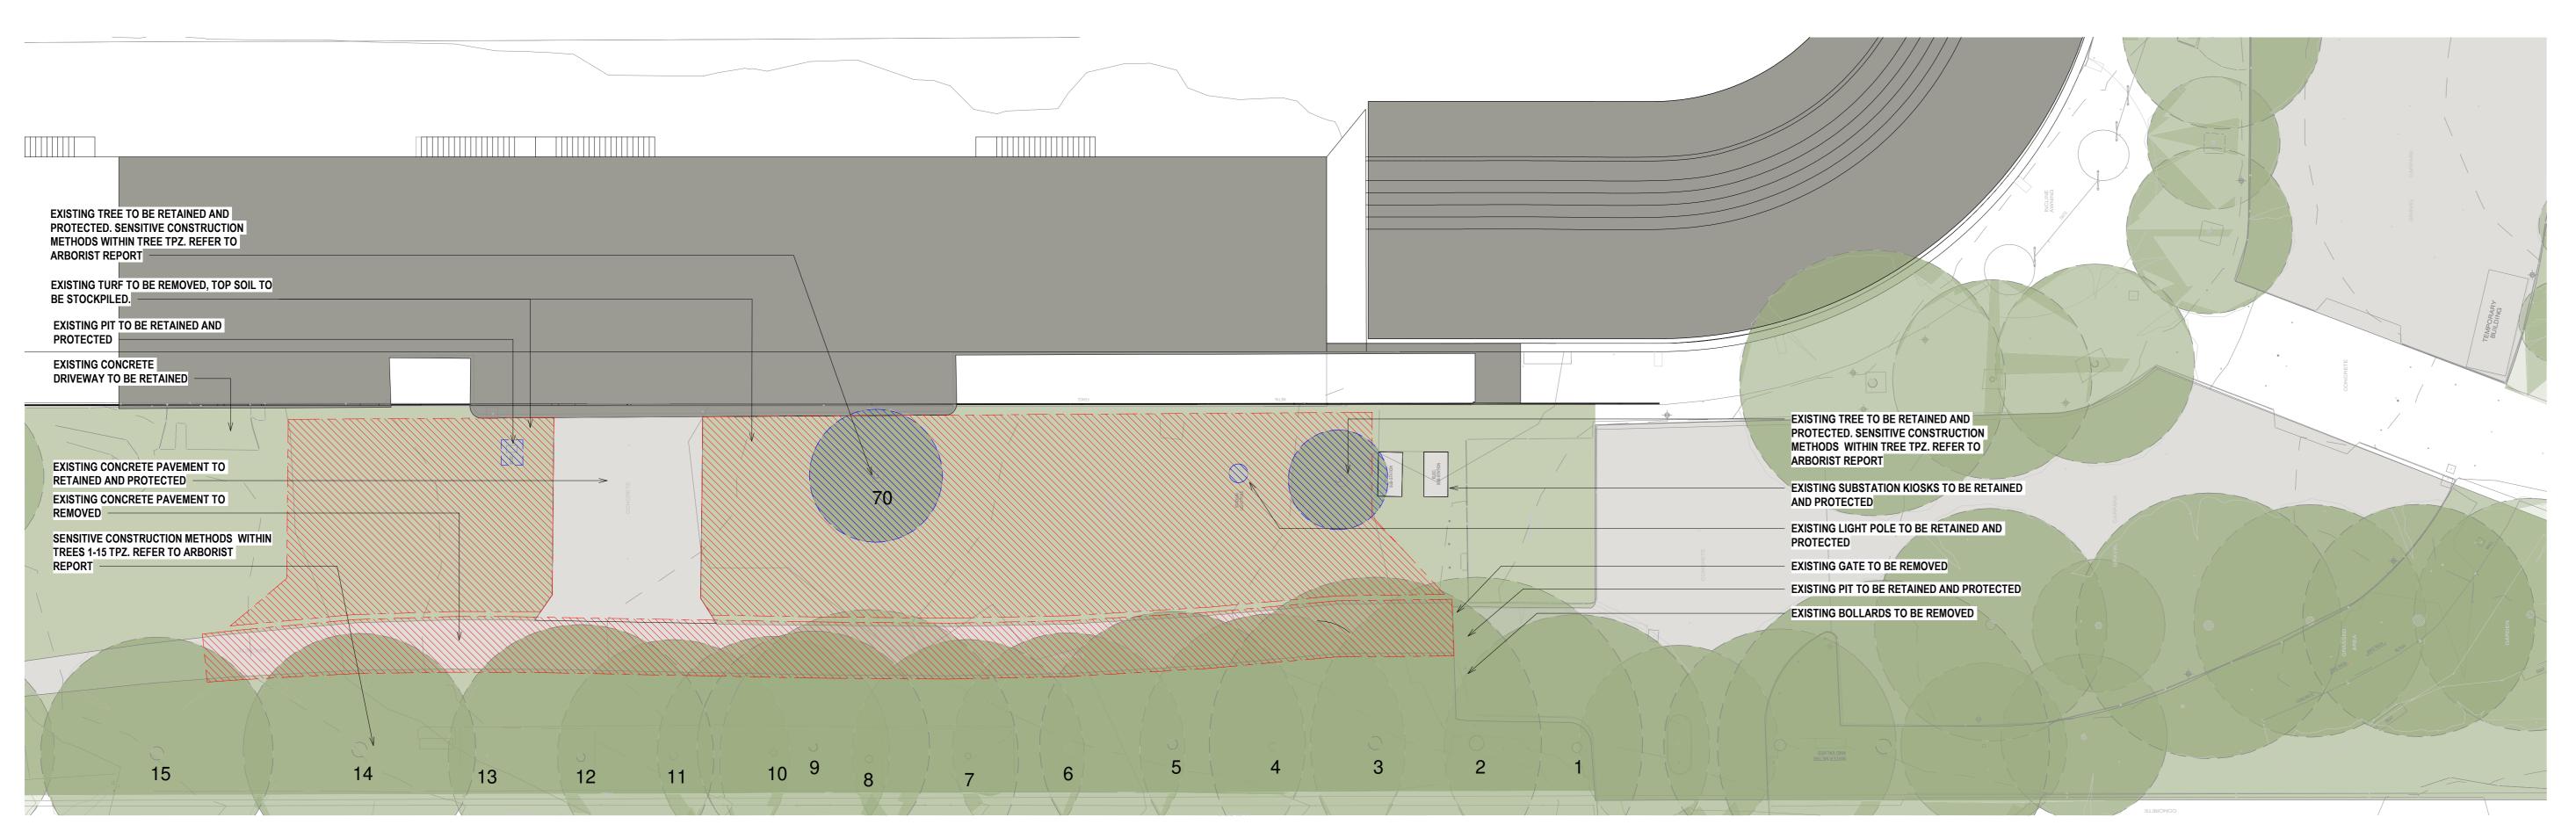

### EXISTING CONDITIONS LEGEND

– – – SITE BOUNDARY  $\bigcirc$ 

---- EXTENT OF BUILDING WORKS EXISTING TREE EXISTING STORMWATER LINE

Civil & Structure

48 Chandos Street St Leonards NSW 2065

TTW Level 3

Services

**Cost Planner** RLB Level 19 141 Walker Street North Sydney NSW 2060

CLIENT MANLY WARRINGAH SEA EAGLES PROJECT

BROOKVALE OVAL REDEVELOPMENT CENTRE OF EXCELLENCE AND GRANDSTAND

**STATUS** FOR DEVELOPMENT APPLICATION DRAWING TITLE EXISTING CONDITIONS SITE PLAN

REVIEWED ML APPROVED GS DRAWING NO. A\_0200

SCALE @ A0 As indicated PROJECT NO. 014340 **REV NO.** F

BROOKVALE OVAL REDEVELOPMENT CENTRE OF EXCELLENCE AND GRANDSTAND

**STATUS** FOR DEVELOPMENT APPLICATION DRAWING TITLE SITE SURVEY