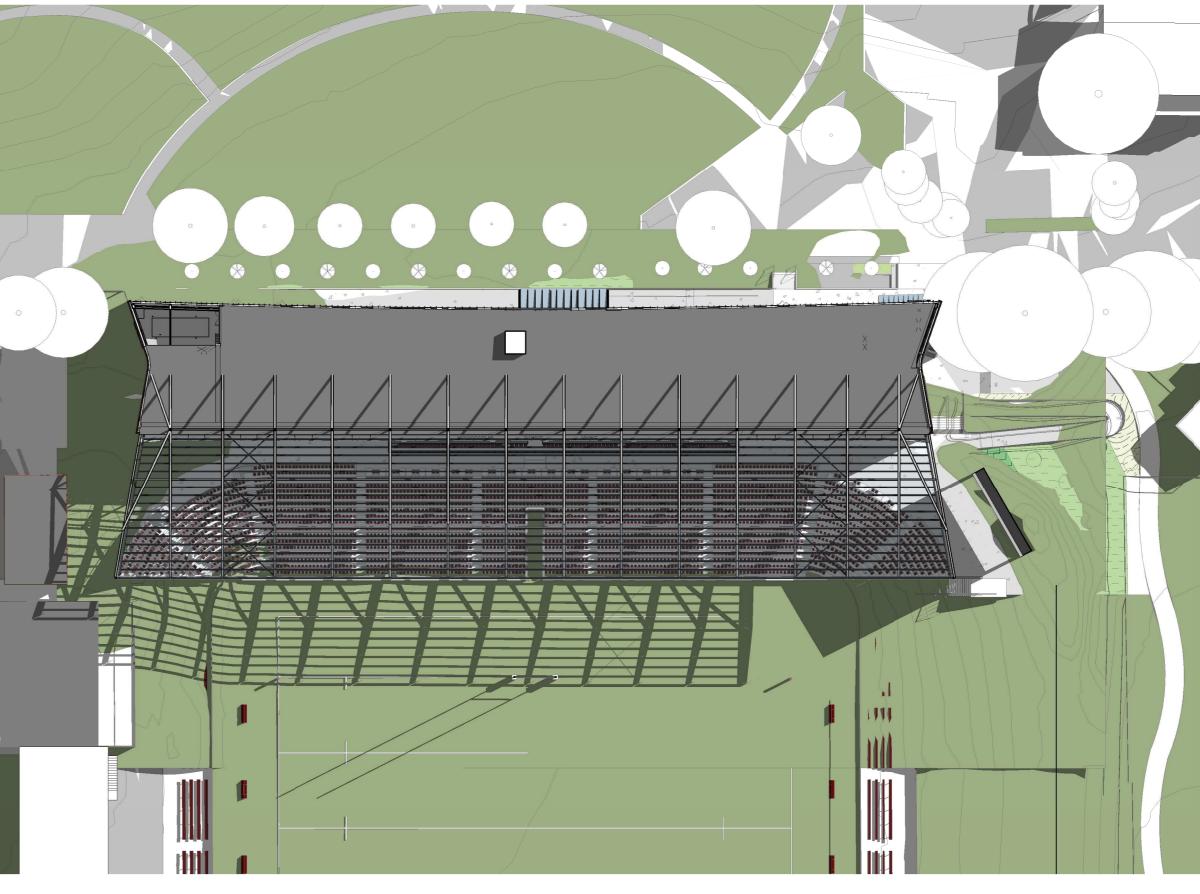

SCALE @ A0

**PROJECT NO.** 014340 **REV NO.** F

A 0100 NOTIFICATION PLAN

Scale 1 : 1000@A4

**BROOKVALE OVAL** REDEVELOPMENT CENTRE OF EXCELLENCE AND GRANDSTAND

H

1 EXISTING CONDITIONS SITE PLAN --- 1:500

### EXISTING CONDITIONS LEGEND

– – – SITE BOUNDARY  $\bigcirc$ 

---- EXTENT OF BUILDING WORKS EXISTING TREE EXISTING STORMWATER LINE

Civil & Structure

48 Chandos Street St Leonards NSW 2065

TTW Level 3

Services