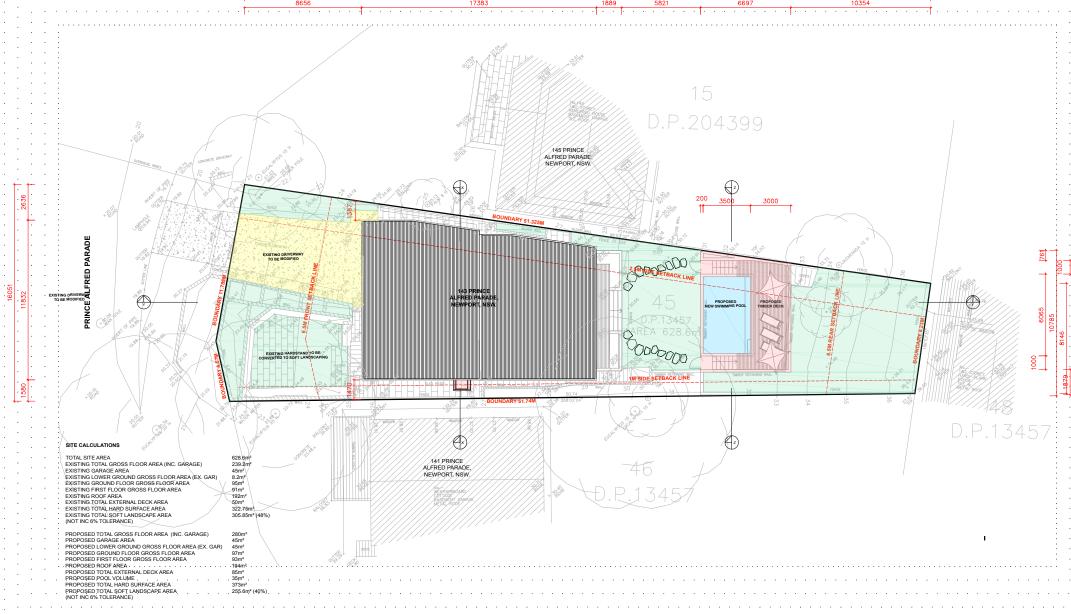

## SITE PLAN 1:100 @ A1 OR 1:200 @A3

## LEGEND:

DENOTES EXISTING SPOT LEVEL

RL 7.10

DENOTES PROPOSED LEVEL

NOTE: THESE DRAWINGS ARE NOT FOR CONSTRUCTION. FOR DA APPROVAL ONLY. NOTE: DO NOT SCALE OFF THIS DRAWING NOTE: ALL WORKS TO BE IN ACCORDANCE WITH THE B.C.

NOTE: ALL WORKS TO BE IN ACCORDANCE WITH THE RELEVANT AUSTRALIAN STANDARDS. NOTE: ALL WORKS TO BE IN ACCORDANCE WITH THE BASIX REQUIREMENTS

DENOTES OUTLINE OF EXISTING TREES TO BE REMOVED

DENOTES OUTLINE OF EXISTING BUILDING TO BE DEMOLISHED

NOTIFICATION PLAN ONLY - NOT TO SCALE

143 PRINCE ALFRED PARADE, NEWPORT, NSW.

ALTERATIONS & ADDTIONS TO EXISTING DWELLING INCLUDING NEW SWIMMING POOL AND LIFT