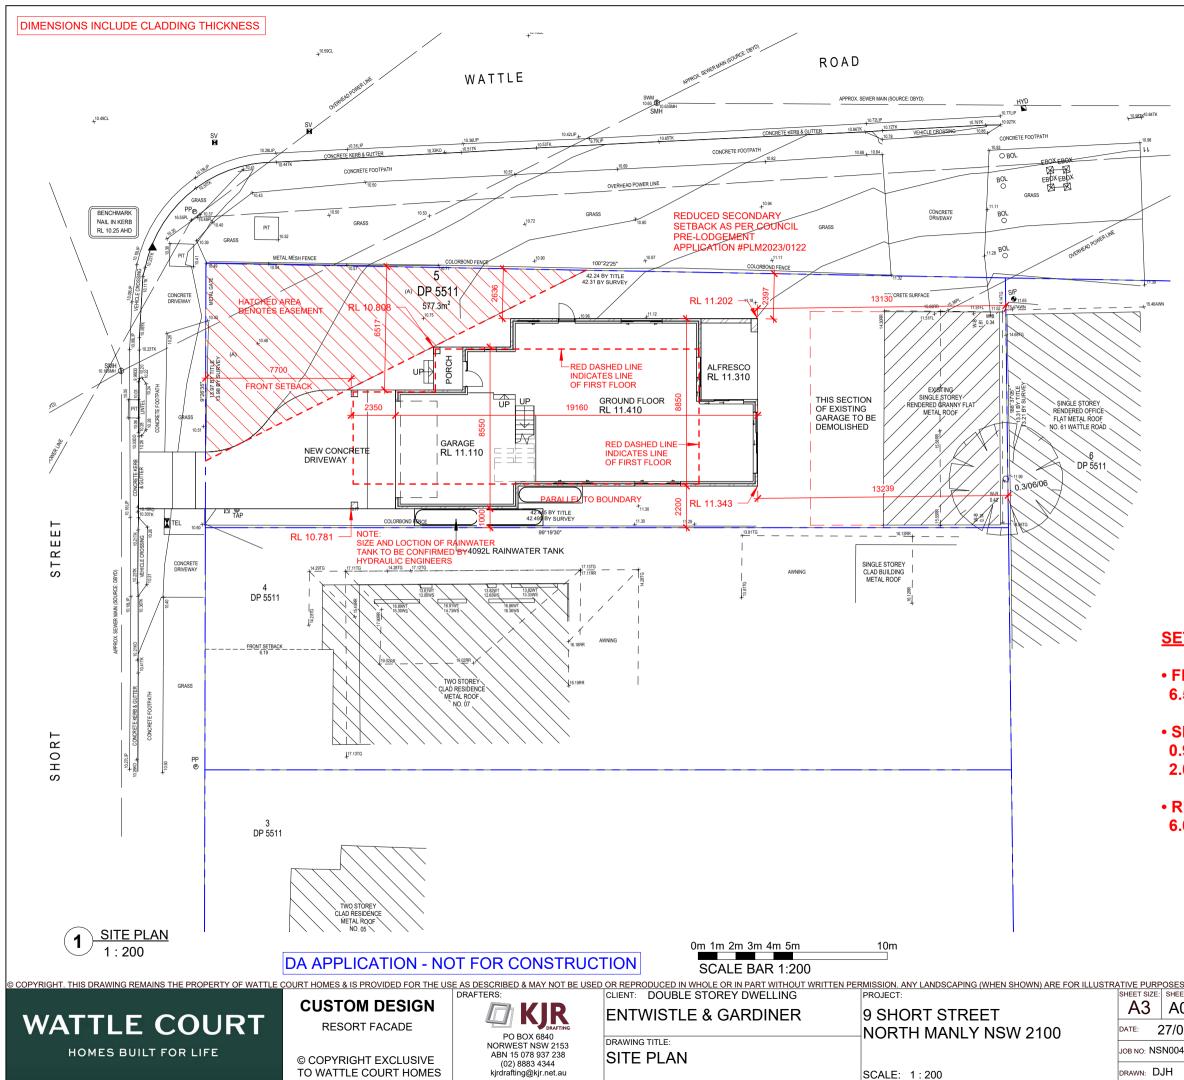

| SITE AREA | FSR  |
|-----------|------|
| 577.3 m²  | 0.54 |

## **SETBACK NOTES:**

• FRONT SETBACK IS TO BE AT LEAST: 6.5m

• SIDE SETBACK IS TO BE AT LEAST: 0.9m TO ONE SIDE 2.0m TO THE OTHER SIDE

• REAR SETBACK IS TO BE AT LEAST: 6.0m

| S ONLY AND DO NOT FORM PART OF ANY CONTRACT |                    |     |                                                                                                                                                                     |   |  |  |  |
|---------------------------------------------|--------------------|-----|---------------------------------------------------------------------------------------------------------------------------------------------------------------------|---|--|--|--|
| T No:                                       | REVISION:          | A I | I/WE HAVE CHECKED THE PLANS AND AGREE THEY ACCURATED                                                                                                                | Y |  |  |  |
| 03                                          | E                  | N N | DEPICT THE HOUSE FOR CONSTRUCTION. ANY VARIATIONS<br>REQUESTED AFTER SIGNING WILL INCUR A PROCESSING FEE IN<br>ADDITION TO THE COST OF THE VARIATION ITEM/S AND ANY | 1 |  |  |  |
| 2/2025                                      |                    |     | FURTHER PLANS TO BE PREPARED.                                                                                                                                       |   |  |  |  |
| 13                                          | APPLICATION:<br>DA |     | OWNER SIGNED: DATE:                                                                                                                                                 |   |  |  |  |
|                                             | DIT                |     | OWNER SIGNED: DATE:                                                                                                                                                 |   |  |  |  |
|                                             | GJGN229            |     | BUILDER SIGNED: DATE:                                                                                                                                               |   |  |  |  |