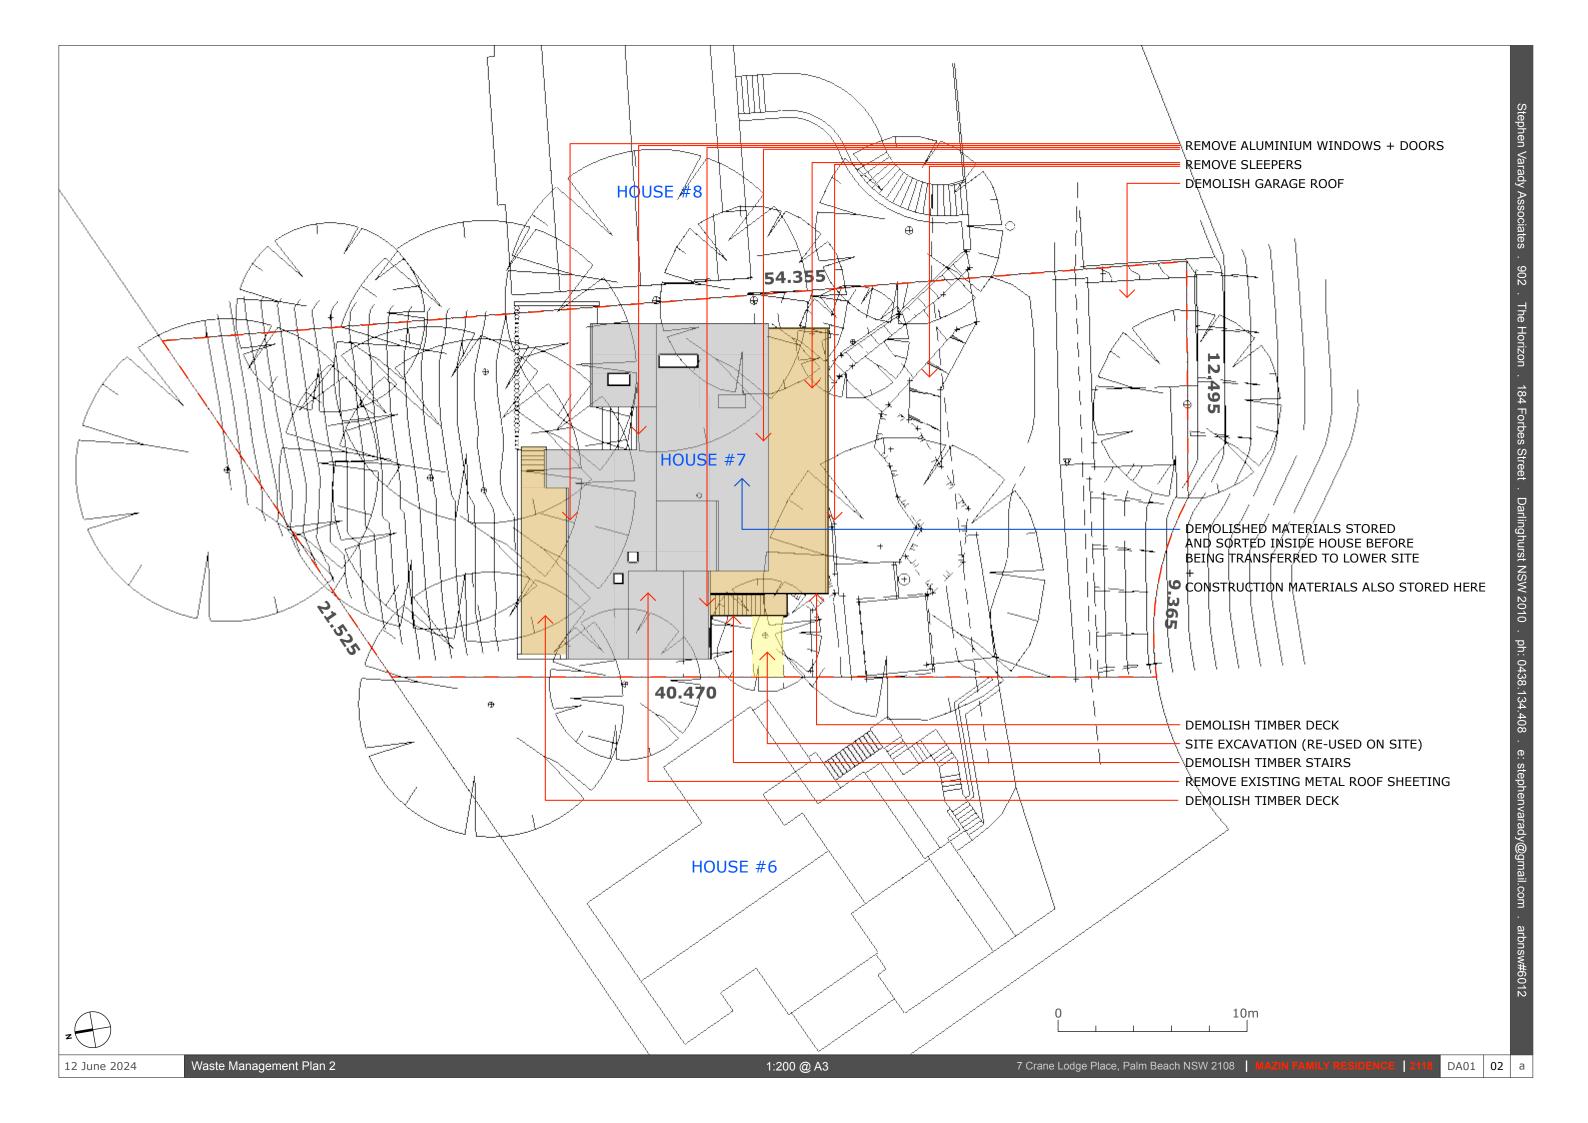

## **Project Details**

| Description of proposed development: | ACTERATION/ADITION TO EMSTING DWELLING                                                                                        |
|--------------------------------------|-------------------------------------------------------------------------------------------------------------------------------|
| Structures to be demolished:         | METAL ROGING, CONCRETE TRIVEWAY + STAIRS, TIMBER DECKS+STAIRS TIMBER SLEEPERS, + TIMBER STUD WALLS, ALVANINUM WINDOWS + POORS |

Refer to the estimation tables in 'Chapter 2 – Construction' of the Guidelines for assistance in completing this table.

NORTHERN BEACHES COUNCIL (CENTRAL) Waste Management Plan Version 220901 The applicant must submit a Site Plan showing the structures to be demolished and storage areas for waste and construction materials (if the development also includes construction).

#### **WMP** Checklist

| Have you included the following:                                                                                                                                                                 |  |
|--------------------------------------------------------------------------------------------------------------------------------------------------------------------------------------------------|--|
| <ul> <li>A site plan showing:</li> <li>The structures to be demolished.</li> <li>Potential storage areas for waste to be reused, recycled, or disposed of.</li> <li>Materials storage</li> </ul> |  |
| The table on the previous page, completed in accordance with 'Chapter 2 – Construction' in the guidelines.                                                                                       |  |