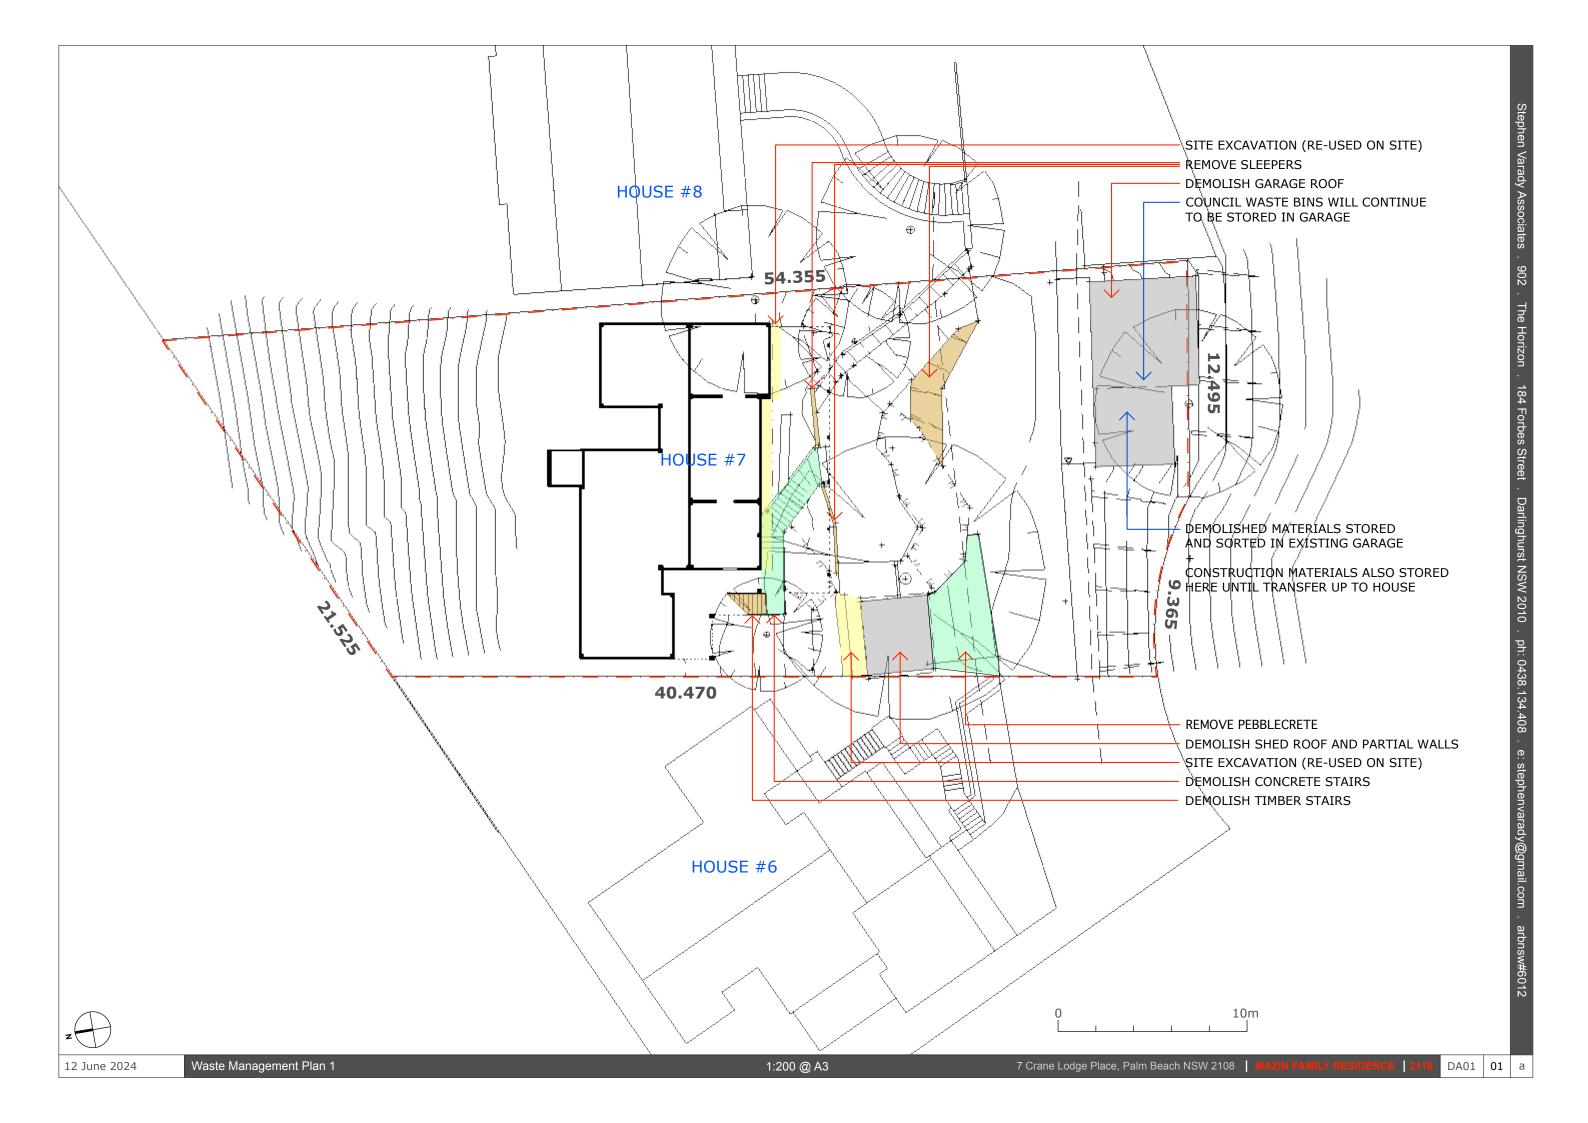

## **Project Details**

| Description of proposed development: | ACTERATION/ADITION TO EMSTING DWELLING                                                                                        |
|--------------------------------------|-------------------------------------------------------------------------------------------------------------------------------|
| Structures to be demolished:         | METAL ROGING, CONCRETE TRIVEWAY + STAIRS, TIMBER DECKS+STAIRS TIMBER SLEEPERS, + TIMBER STUD WALLS, ALVANINUM WINDOWS + POORS |

Refer to the estimation tables in 'Chapter 1 – Demolition' of the Guidelines for assistance in completing this table.

7

The applicant must submit a Site Plan showing the structures to be demolished and storage areas for waste and construction materials (if the development also includes construction).

#### WMP Checklist

| Have you included the following:                                                                                                                                                                                                       | Applicant<br>Tick |  |
|----------------------------------------------------------------------------------------------------------------------------------------------------------------------------------------------------------------------------------------|-------------------|--|
| <ul> <li>A site plan showing:</li> <li>The structures to be demolished.</li> <li>Storage areas for waste to be reused, recycled, or disposed of.</li> <li>Materials storage (if the development also includes construction)</li> </ul> |                   |  |
| The table on the previous page, completed in accordance with 'Chapter 1 – Demolition' in the guidelines.                                                                                                                               |                   |  |