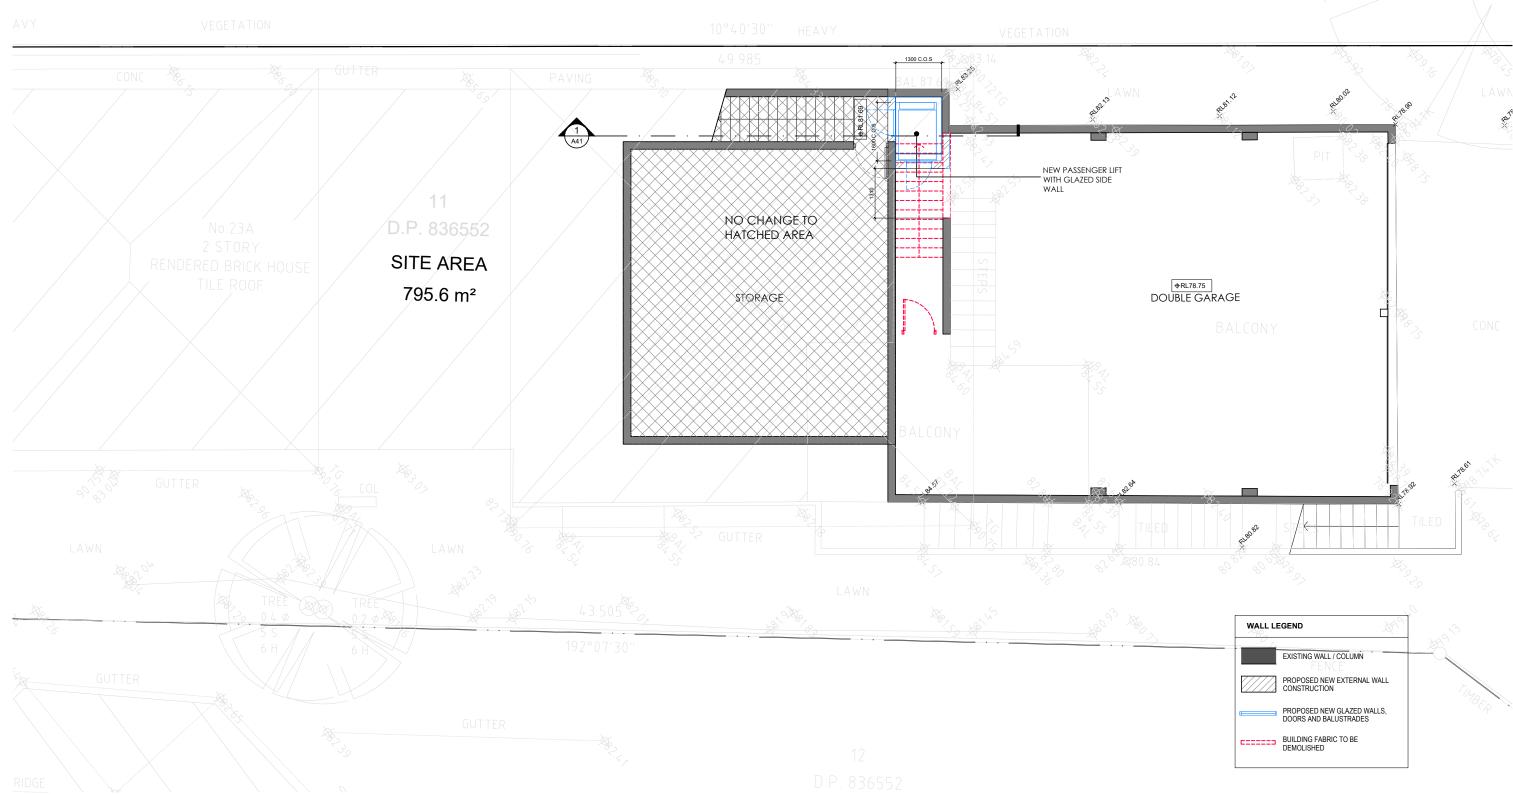

# PROPOSED LOWER **GROUND FLOOR PLAN**

23A Bungan Head Road Newport

ACCOUNTS@PLAY-CO.COM.AU

DRAWN BY

REVIEWED BY

PROJECT STATUS

DA ISSUE

NEW PASSENGER LIFT UNDER TO TERMINATE UNDER ROOF SOFFIT SITE AREA 795.6 m² WALL LEGEND EXISTING WALL / COLUMN PROPOSED NEW EXTERNAL WALL CONSTRUCTION PROPOSED NEW GLAZED WALLS, DOORS AND BALUSTRADES BUILDING FABRIC TO BE DEMOLISHED DESCRIPTION ARCHITECT CLIENT PROJECT ADDRESS 23A Bungan Head Road Newport REV DATE P169