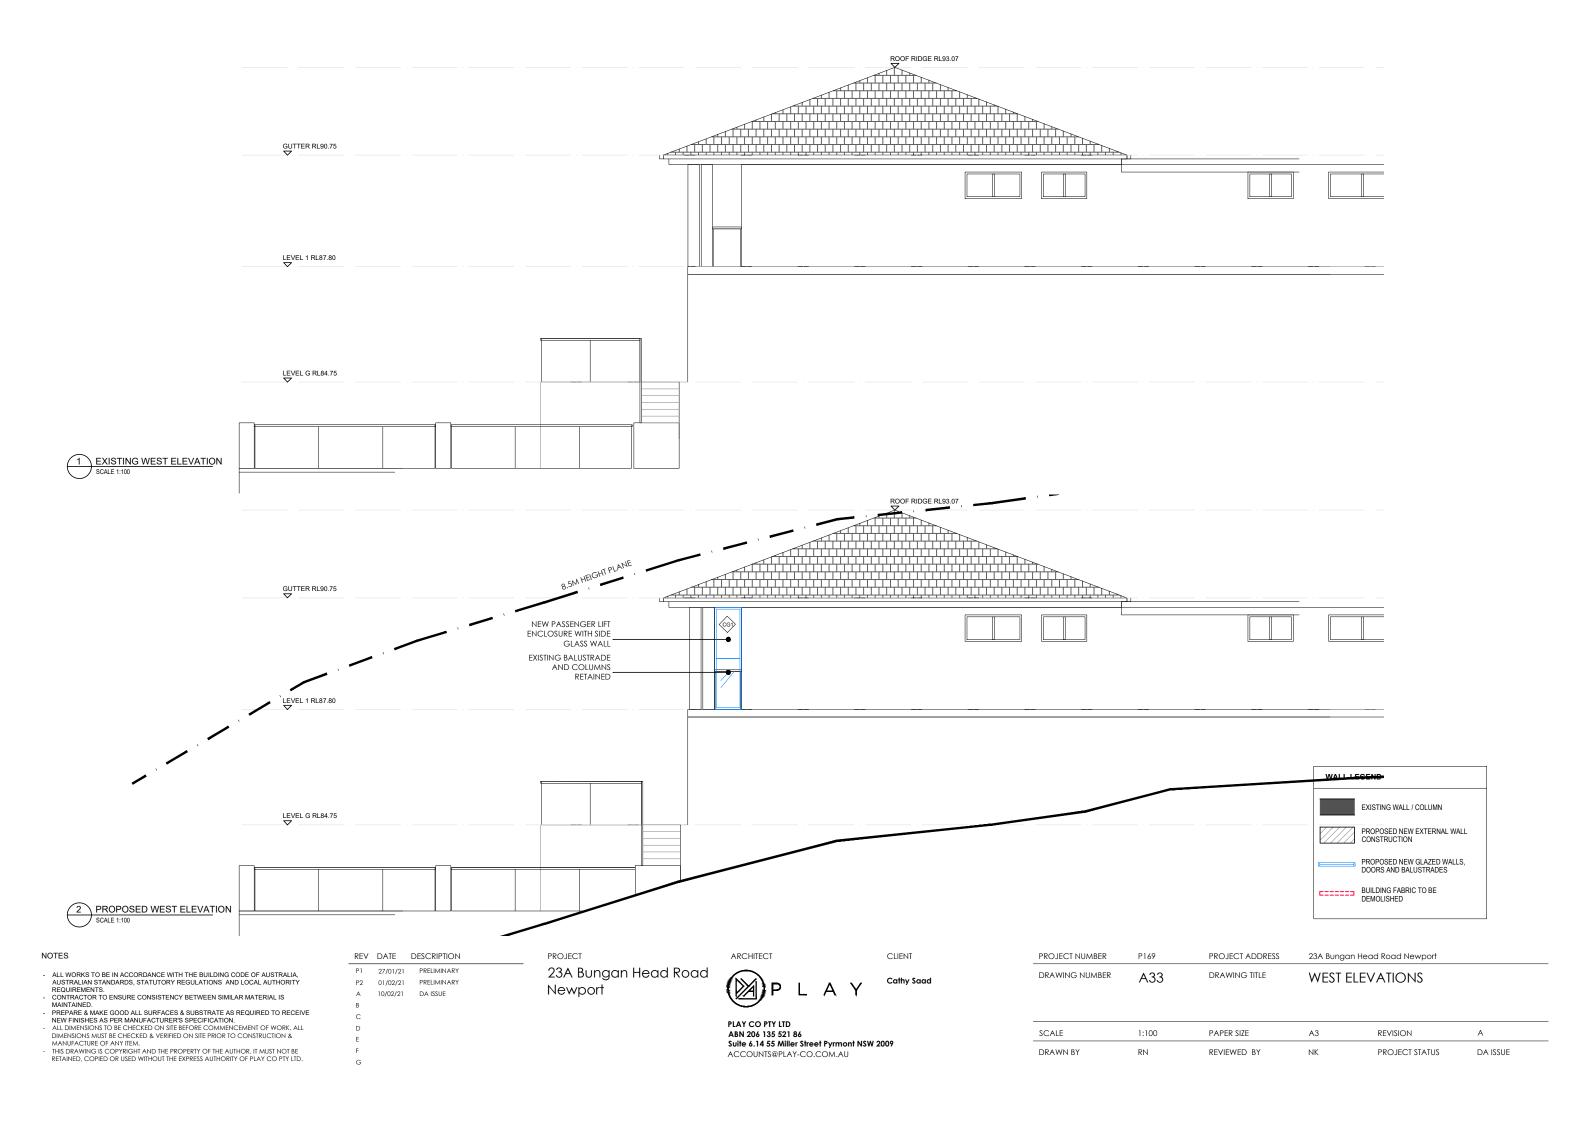

1 EXISTING NORTH ELEVATION SCALE 1:100

2 PROPOSED NORTH ELEVATION SCALE 1:100

PROJECT

23A Bungan Head Road Newport

ARCHITECT

PLAY CO PTY LTD ABN 206 135 521 86 Suite 6.14 55 Miller Street Pyrmont NSW 2009 ACCOUNTS@PLAY-CO.COM.AU

CLIENT

Cathy Saad

| PROJECT NUMBER | P169 | PROJECT ADDRESS | 23A Bungan Head Road Newport |  |
|----------------|------|-----------------|------------------------------|--|
| DRAWING NUMBER | A31  | DRAWING TITLE   | NORTH ELEVATIONS             |  |