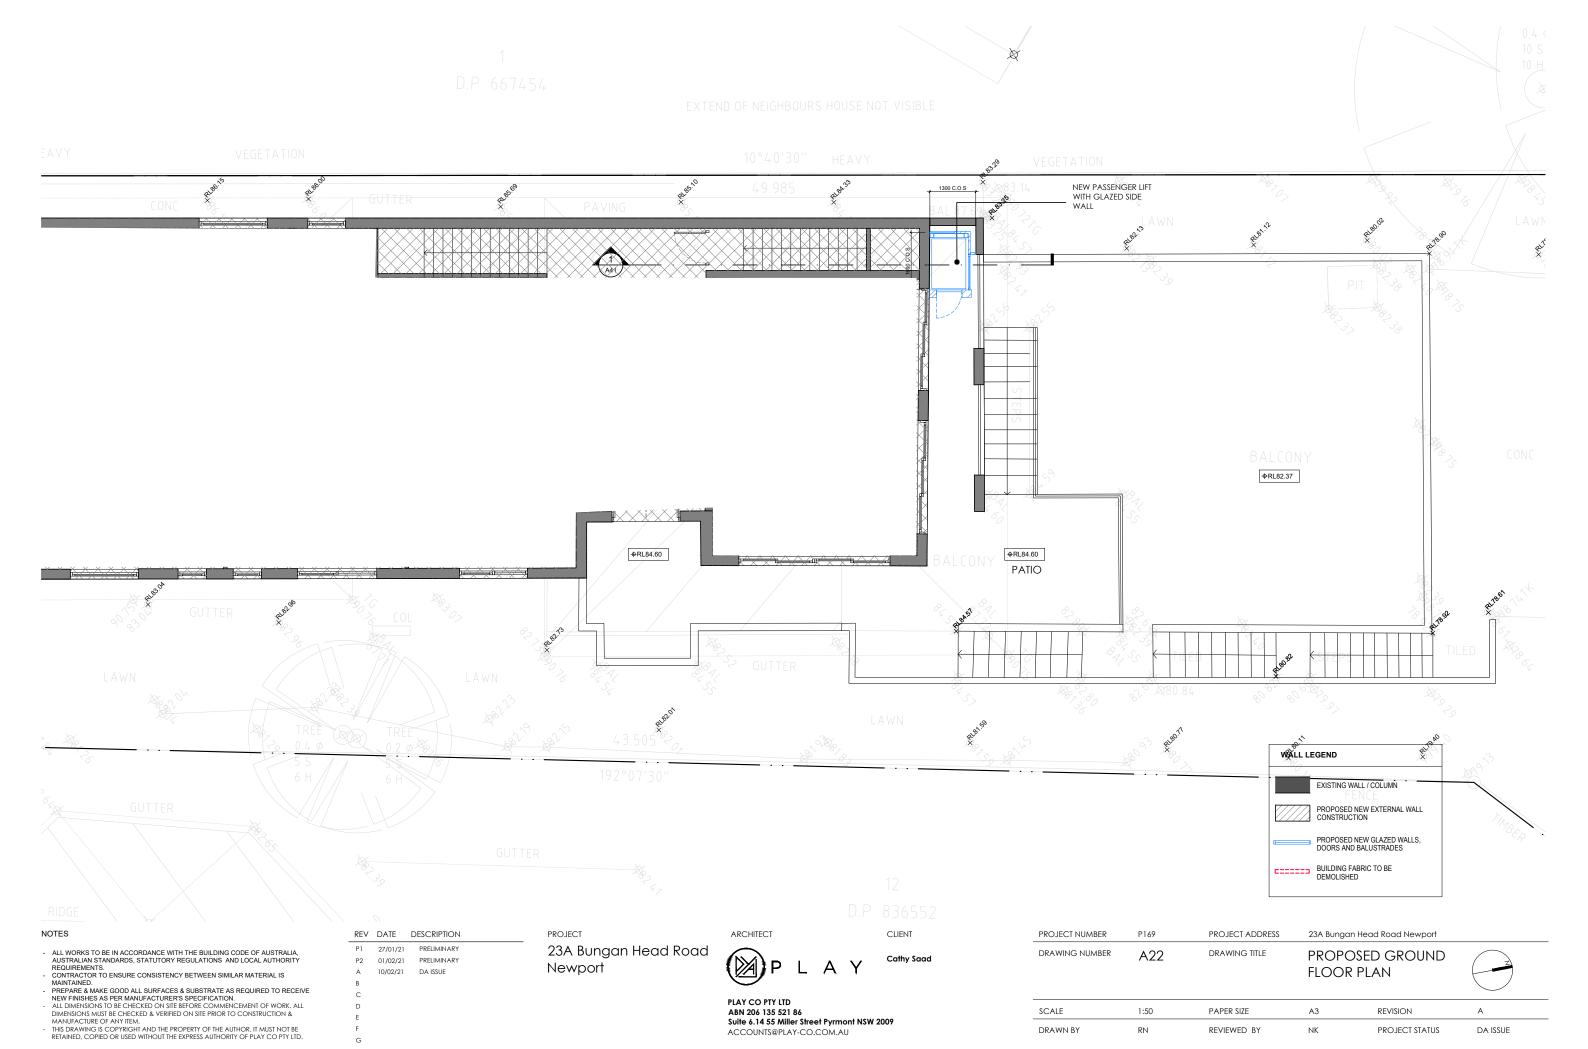

PROJECT

23A Bungan Head Road Newport

ARCHITECT

PLAY CO PTY LTD ABN 206 135 521 86 Suite 6.14 55 Miller Street Pyrmont NSW 2009 ACCOUNTS@PLAY-CO.COM.AU

CLIENT

Cathy Saad

| PROJECT NUMBER | P169 | PROJECT ADDRESS | 23A Bungan Head Road Newport |  |
|----------------|------|-----------------|------------------------------|--|
| DRAWING NUMBER | A31  | DRAWING TITLE   | NORTH ELEVATIONS             |  |