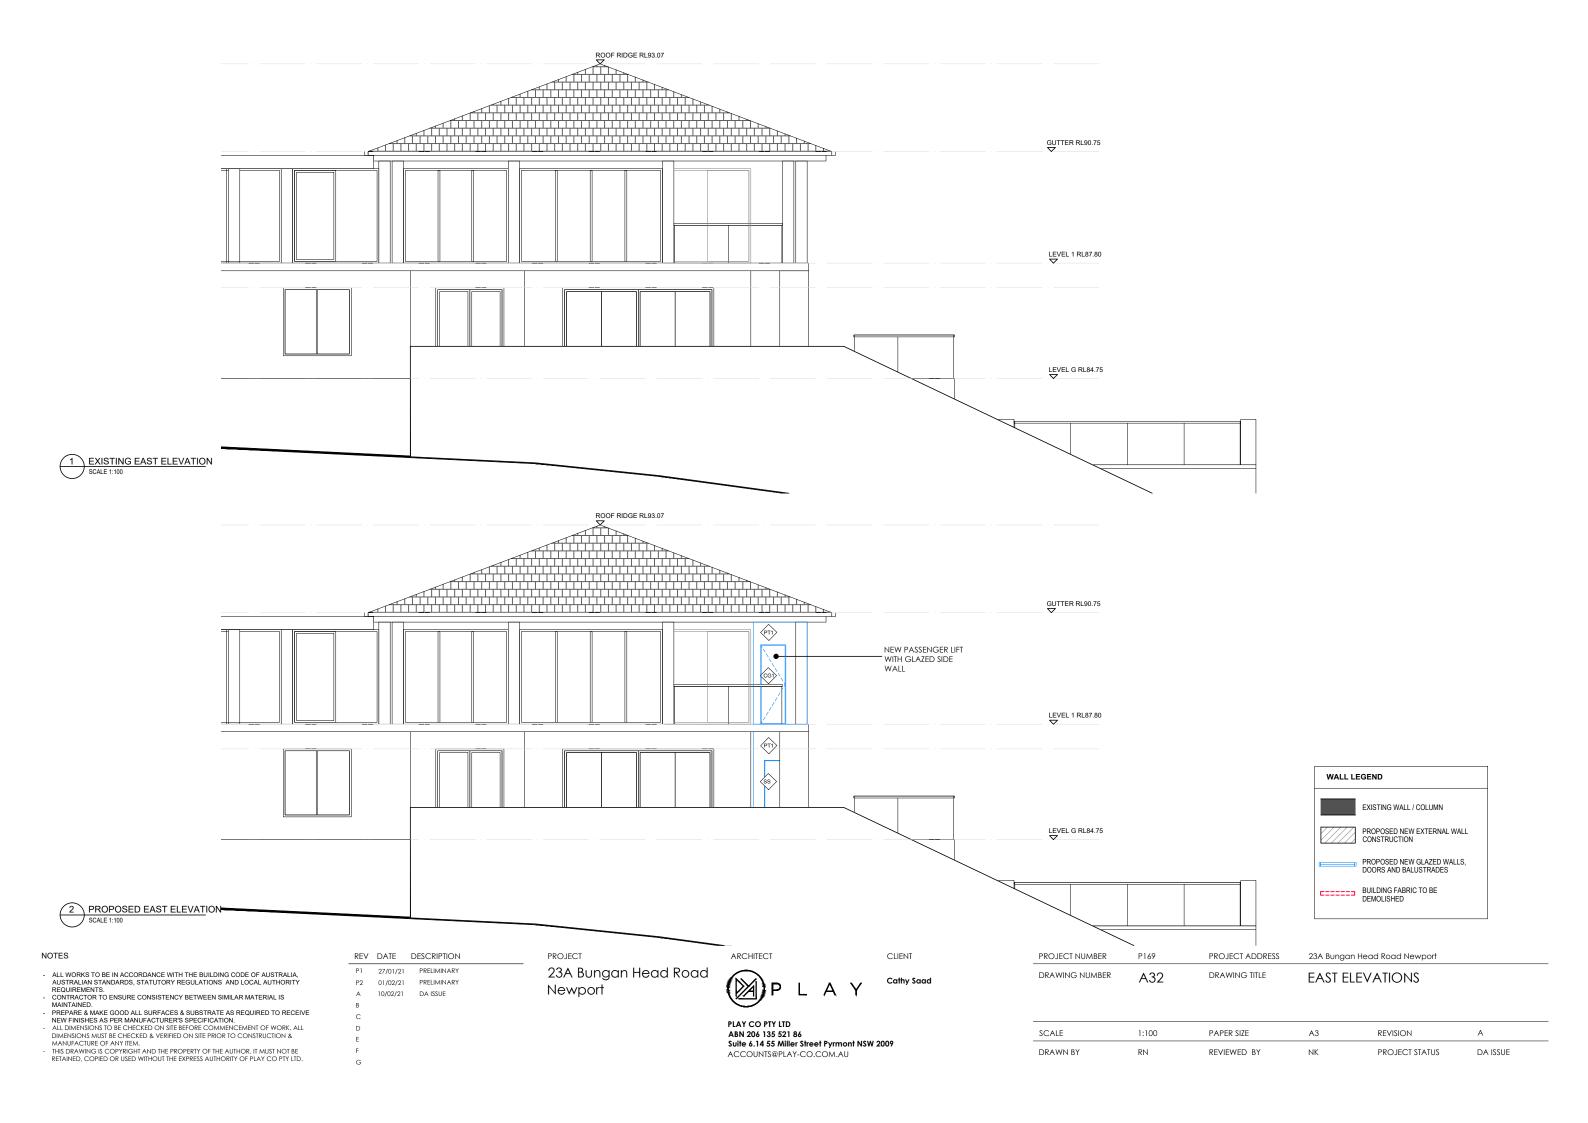

PROJECT

23A Bungan Head Road Newport

ARCHITECT

PLAY CO PTY LTD ABN 206 135 521 86 Suite 6.14 55 Miller Street Pyrmont NSW 2009 ACCOUNTS@PLAY-CO.COM.AU

CLIENT

Cathy Saad

| PROJECT NUMBER | P169 | PROJECT ADDRESS | 23A Bungan Head Road Newport |  |
|----------------|------|-----------------|------------------------------|--|
| DRAWING NUMBER | A31  | DRAWING TITLE   | NORTH ELEVATIONS             |  |