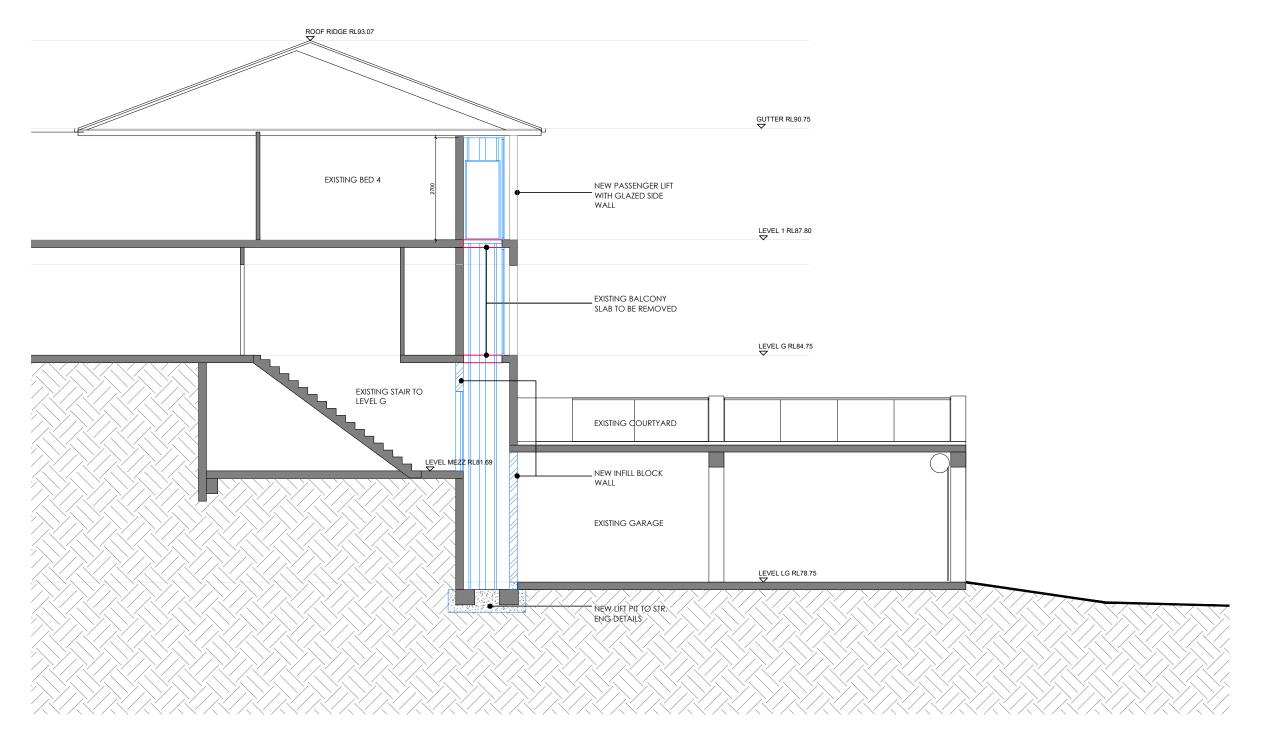

PROJECT 23A Bungan Head Road Newport

PLAY CO PTY LTD ABN 206 135 521 86 Suite 6.14 55 Miller Street Pyrmont NSW 2009 ACCOUNTS@PLAY-CO.COM.AU

| PROJECT NUMBER | P169 | PROJECT ADDRESS | 23A Bungan Head Road Newport |
|----------------|------|-----------------|------------------------------|
| DRAWING NUMBER | A41  | DRAWING TITLE   | PROPOSED LIFT SECTION        |
|                |      |                 |                              |