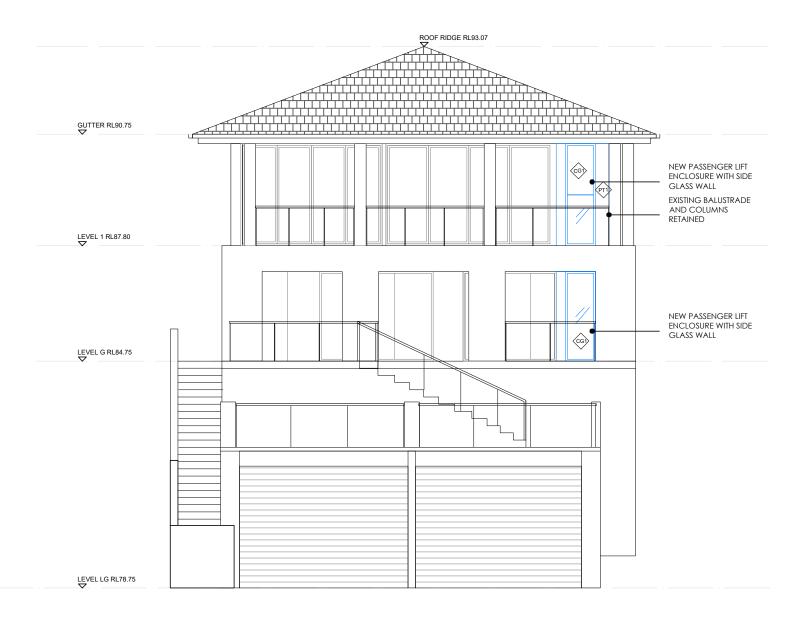

1 EXISTING NORTH ELEVATION SCALE 1:100

2 PROPOSED NORTH ELEVATION SCALE 1:100

PROJECT 23A Bungan Head Road Newport

PLAY CO PTY LTD ABN 206 135 521 86 Suite 6.14 55 Miller Street Pyrmont NSW 2009 ACCOUNTS@PLAY-CO.COM.AU

| PROJECT NUMBER | P169 | PROJECT ADDRESS | 23A Bungan Head Road Newport |
|----------------|------|-----------------|------------------------------|
| DRAWING NUMBER | A41  | DRAWING TITLE   | PROPOSED LIFT SECTION        |
|                |      |                 |                              |