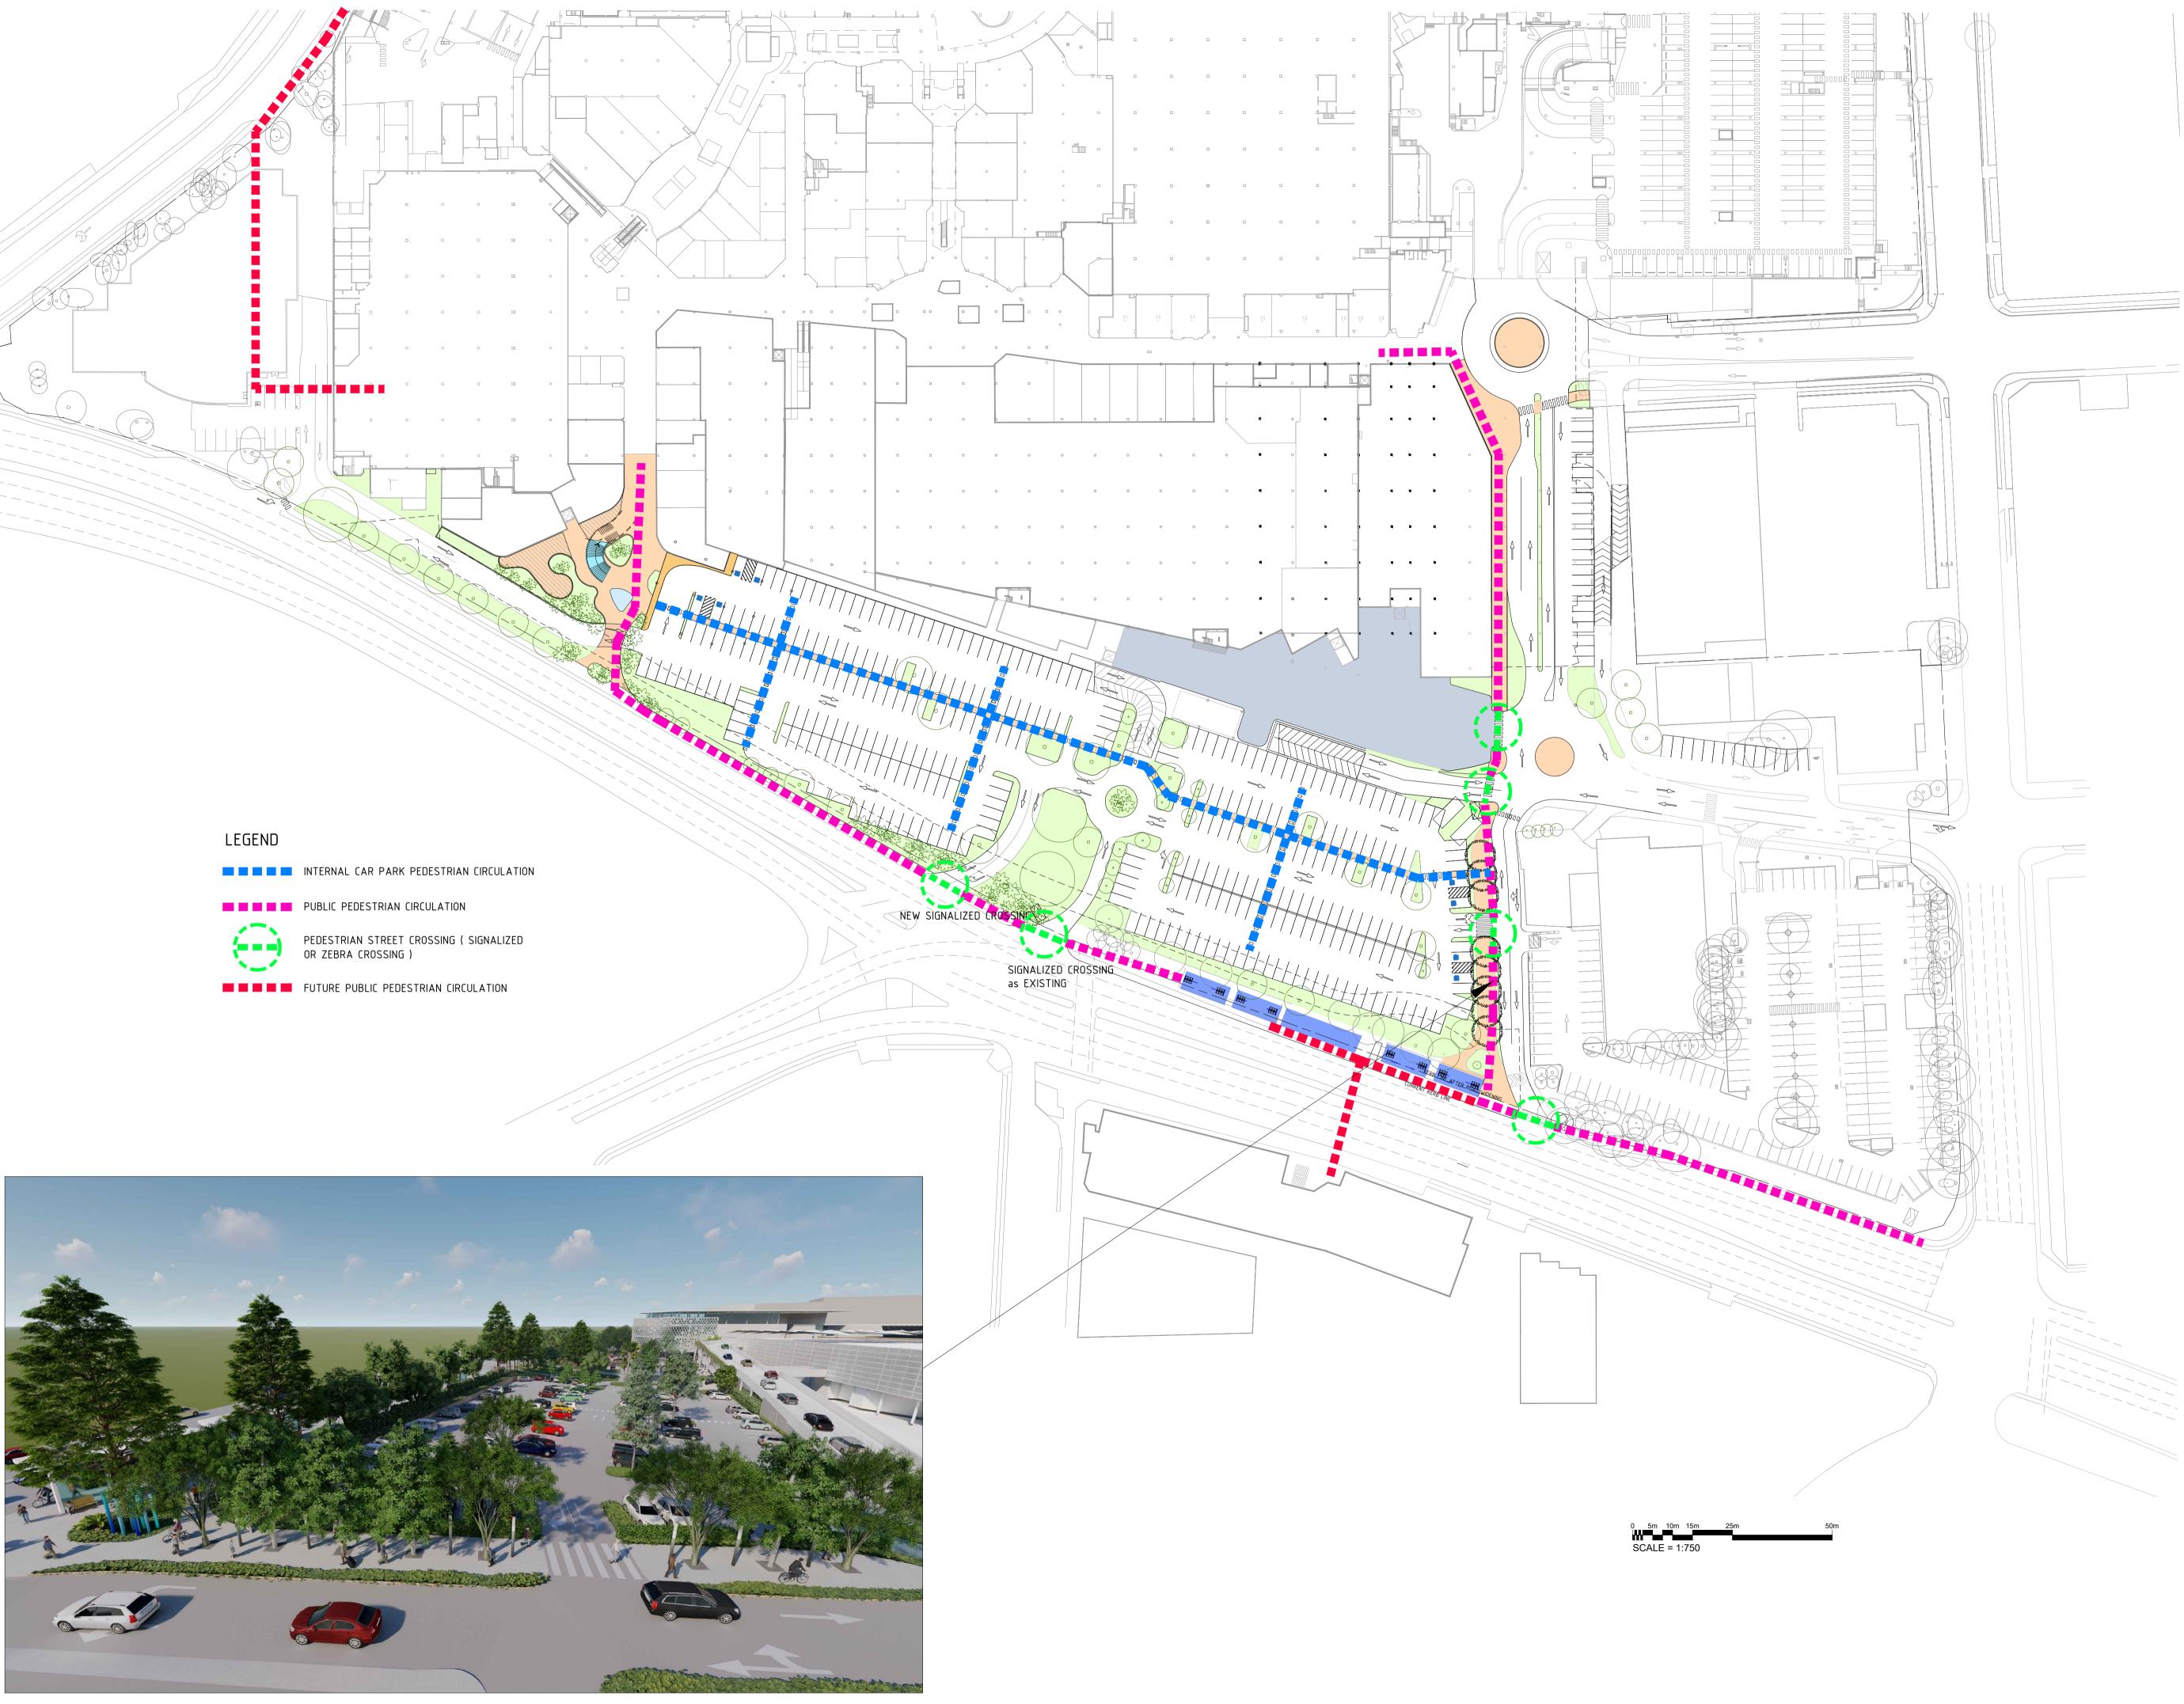

## APPENDIX D – PEDESTRIAN DESIRE LINE/MOVEMENT PLAN

Warringah Mall\_Response to Council letter\_April 2019







NOTES:

Centre

13.10.17

- This document describes a Design Intent only. Written dimensions take precedence over scaling and are to be
- checked on site.
- Refer to all project documentation before commencing work.
- Refer any discrepancies to the Project Design Manager
- Copyright is retained by Scentre Design and Construction.
- Written authority is required for any reproduction.









SCENTRE GROUP

Owner and Operator of Westfield in Australia and New Zealand

Scentre Design and Construction Pty Limited 85 Castlereagh Street. Sydney NSW 2000 Phone (02) 9358 7000 Fax (02) 9028 8500 GPO Box 4004 Sydney NSW 2001 ACN 000 267 265

PEDESTRIAN

MOVEMENT DIAGRAM

## WARRINGAH MALL

SCHEME 14D

DEVELOPMENT APPLICATION

Project No. 11754 Drawing Scale 100% @A1 Plot Date 01.5661 0

T:\WARR