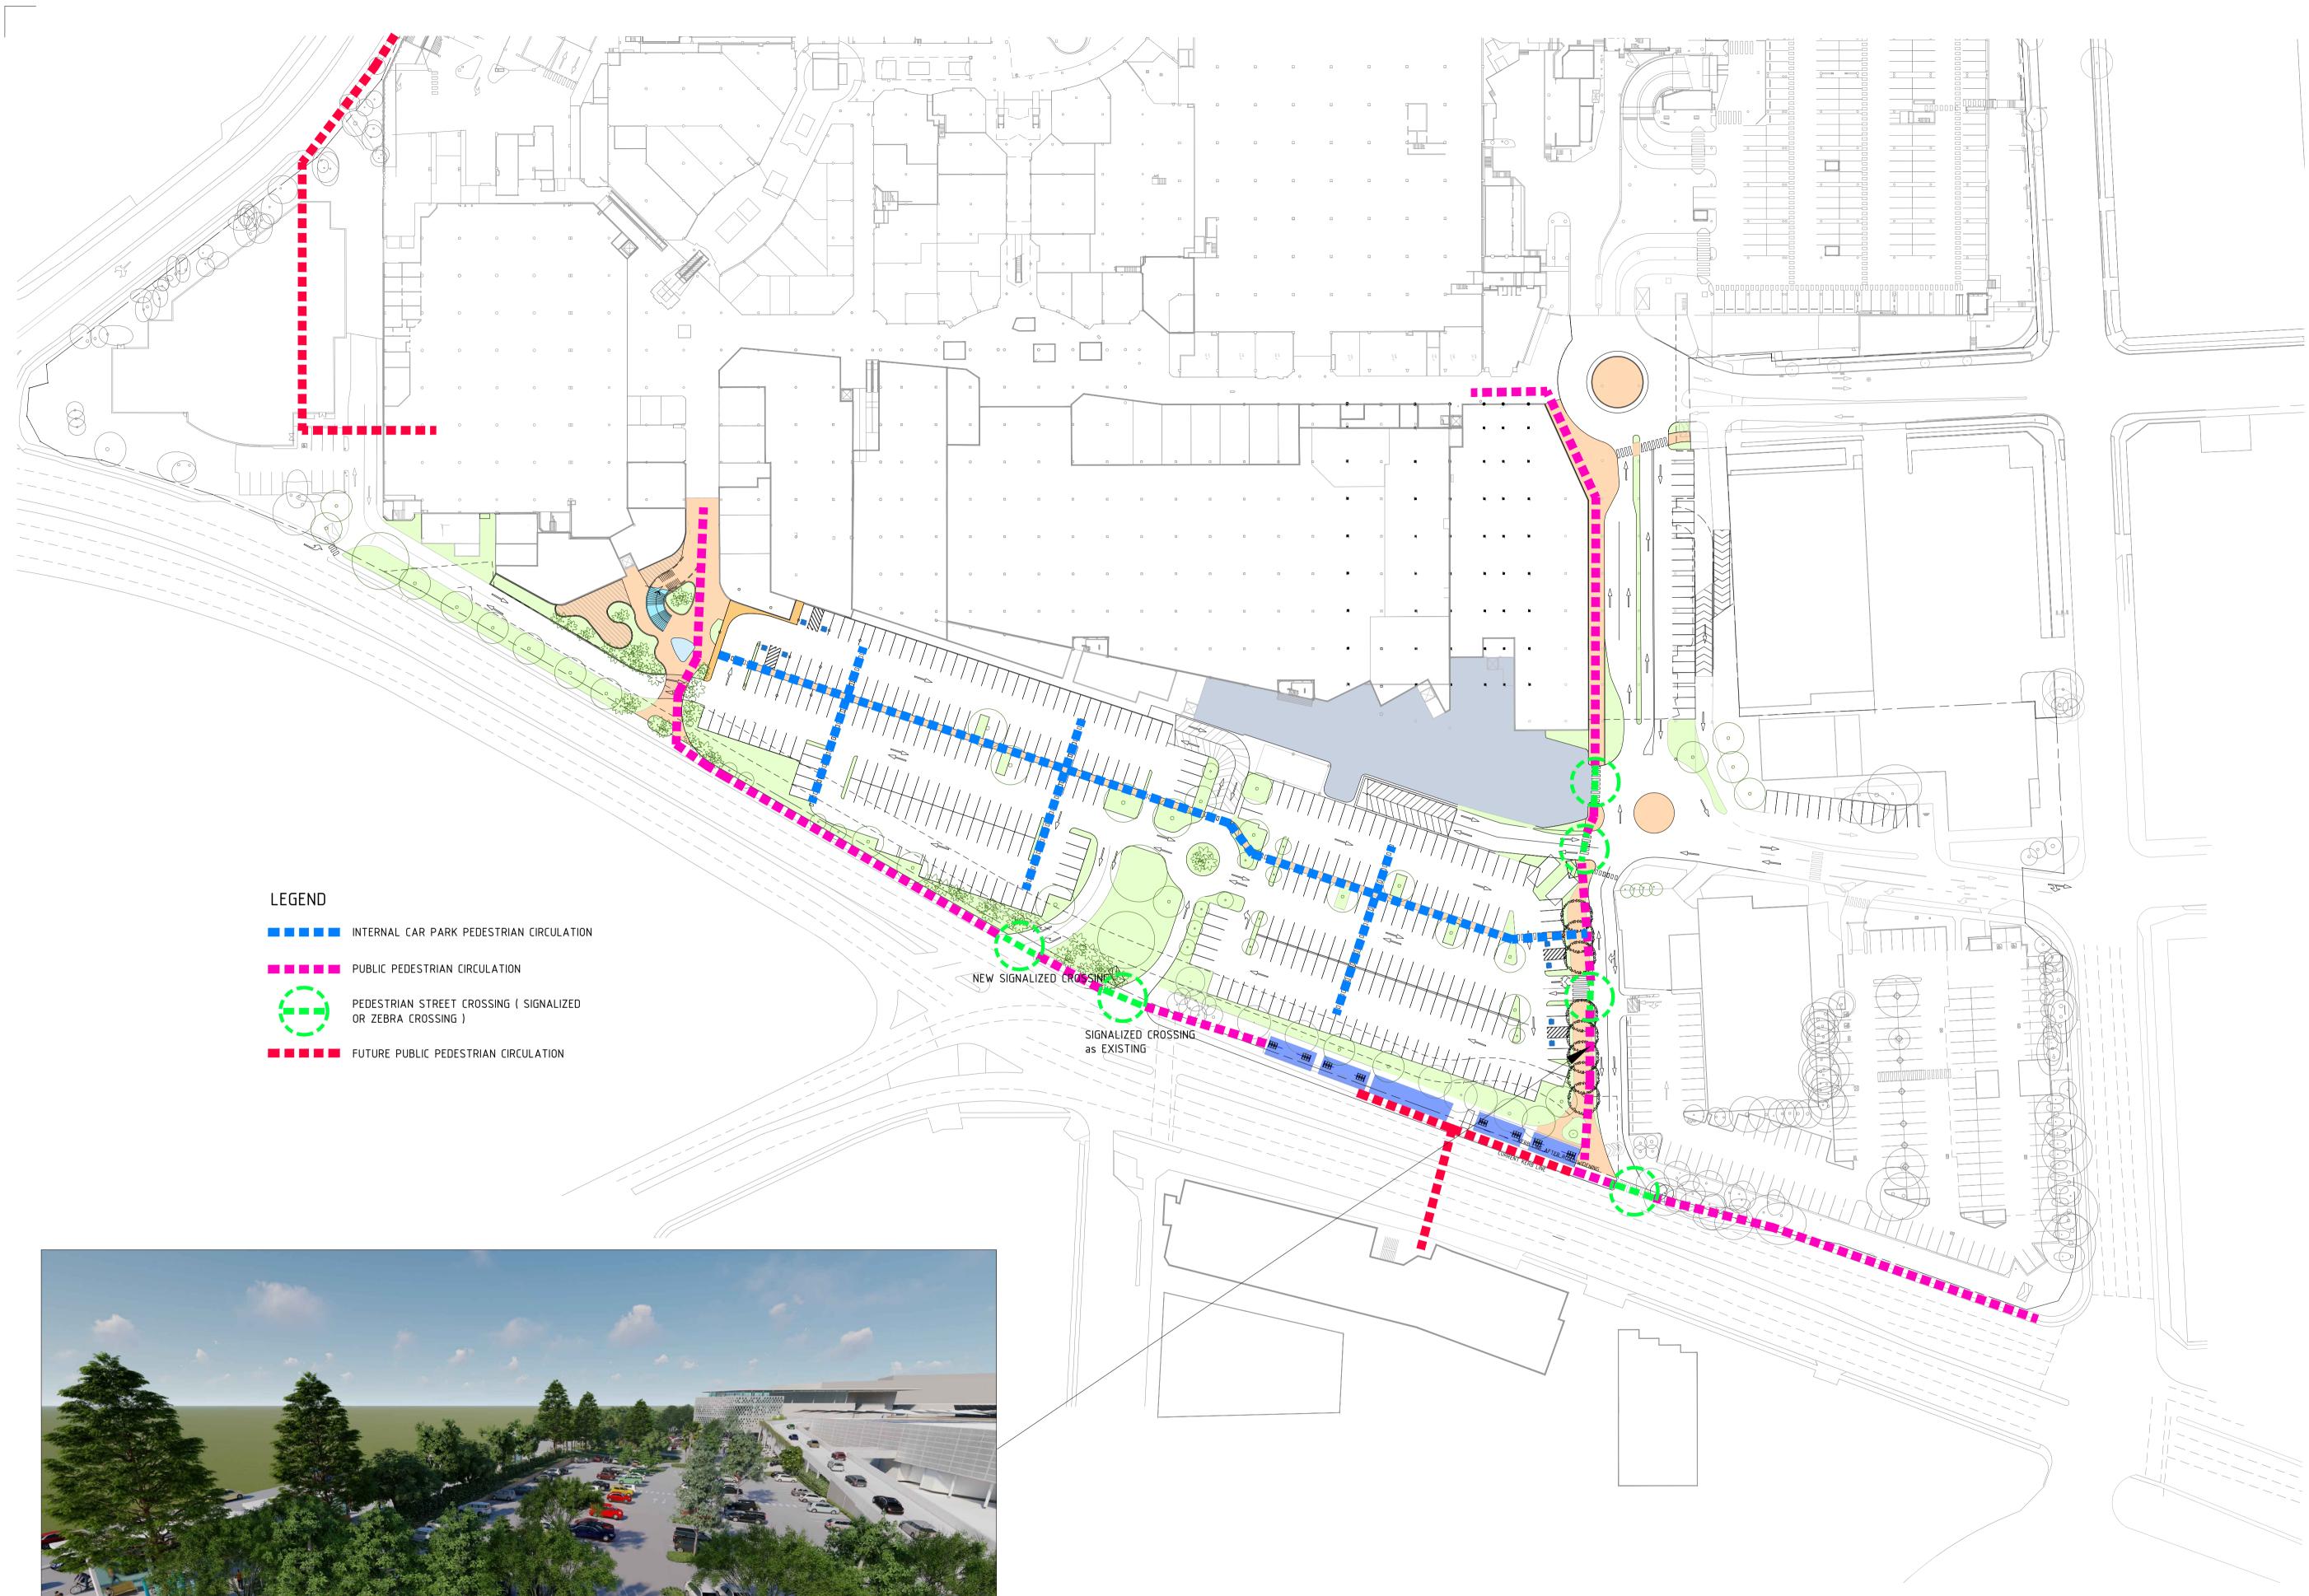

## APPENDIX D – PEDESTRIAN DESIRE LINE/MOVEMENT PLAN

Warringah Mall\_Response to Council letter\_April 2019







NOTES:

Centre

13.10.17

- This document describes a Design Intent only. Written dimensions take precedence over scaling and are to be
- checked on site.
- Refer to all project documentation before commencing work.
- Refer any discrepancies to the Project Design Manager
- Copyright is retained by Scentre Design and Construction.
- Written authority is required for any reproduction.









SCENTRE GROUP

Owner and Operator of Westfield in Australia and New Zealand

Scentre Design and Construction Pty Limited 85 Castlereagh Street. Sydney NSW 2000 Phone (02) 9358 7000 Fax (02) 9028 8500 GPO Box 4004 Sydney NSW 2001 ACN 000 267 265

PEDESTRIAN

MOVEMENT DIAGRAM

## WARRINGAH MALL

SCHEME 14D

DEVELOPMENT APPLICATION

Project No. 11754 Drawing Scale 100% @A1 Plot Date 01.5661 0

T:\WA