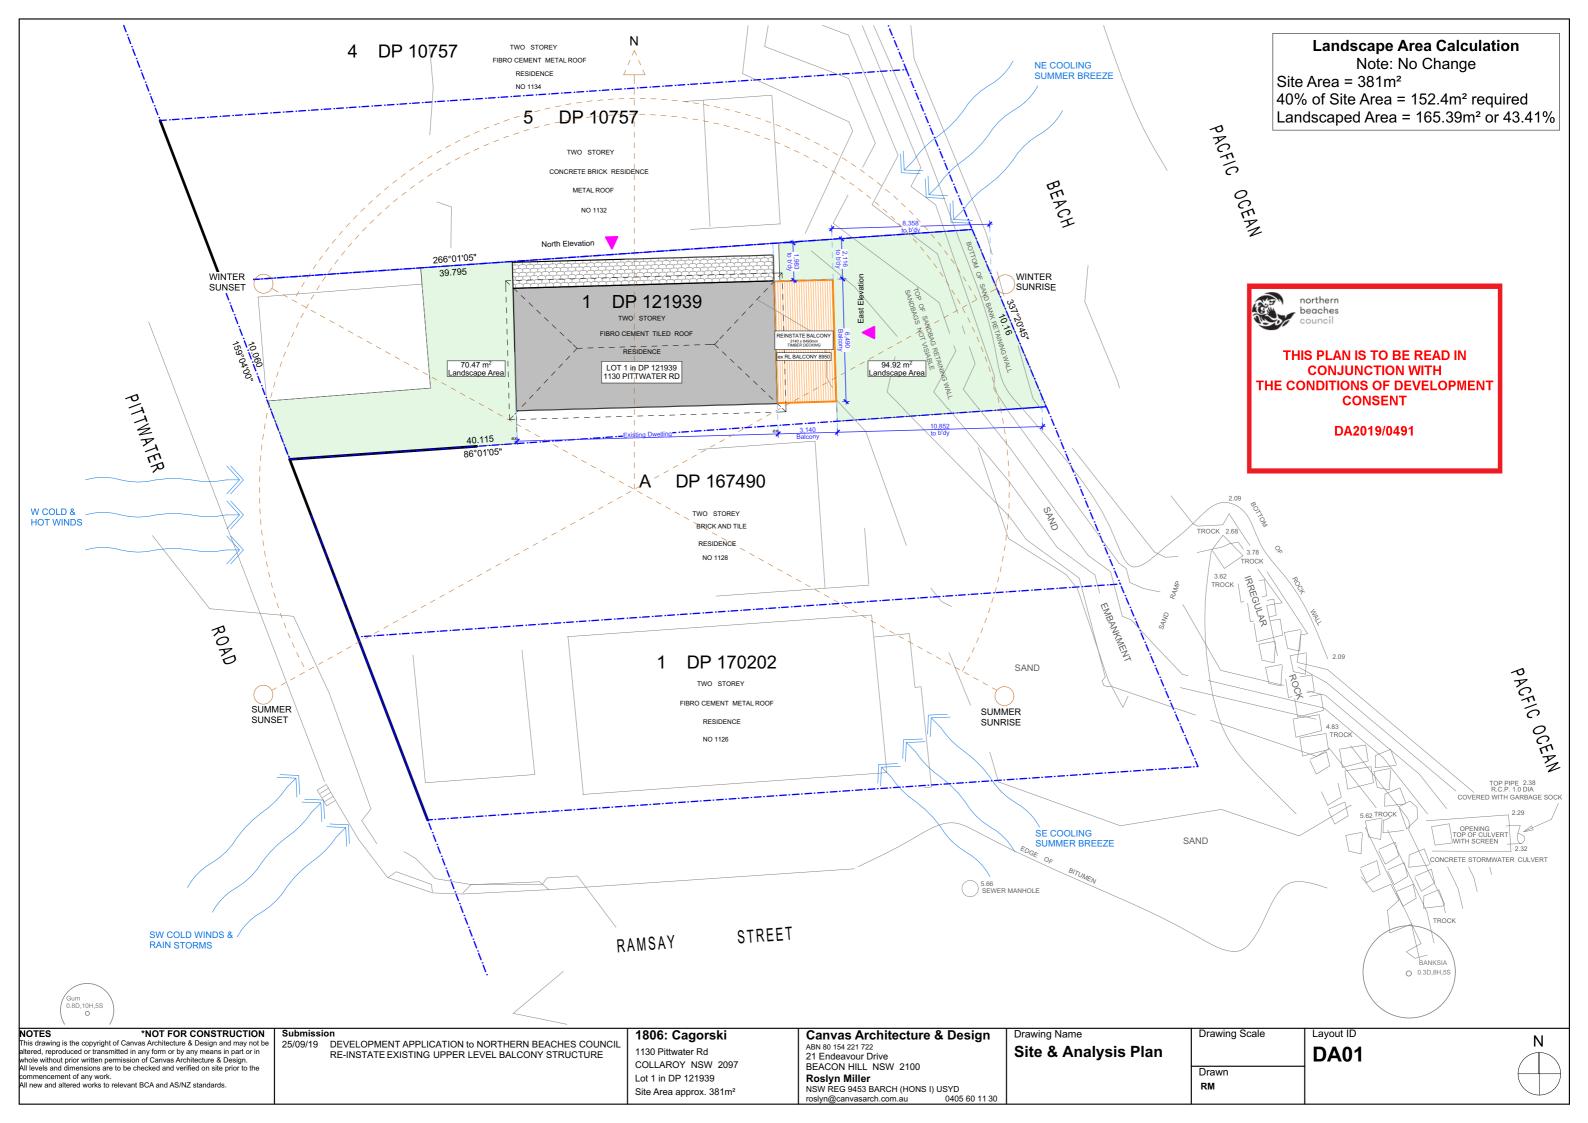

1806: Cagorski

1130 Pittwater Rd COLLAROY NSW 2097 Lot 1 in DP 121939 Site Area approx. 381m²

Canvas Architecture & Design ABN 80 154 221 722 21 Endeavour Drive

BEACON HILL NSW 2100 Roslyn Miller ROSIYN MIHER
NSW REG 9453 BARCH (HONS I) USYD
moslun@canvasarch.com.au 0405 60 11 30