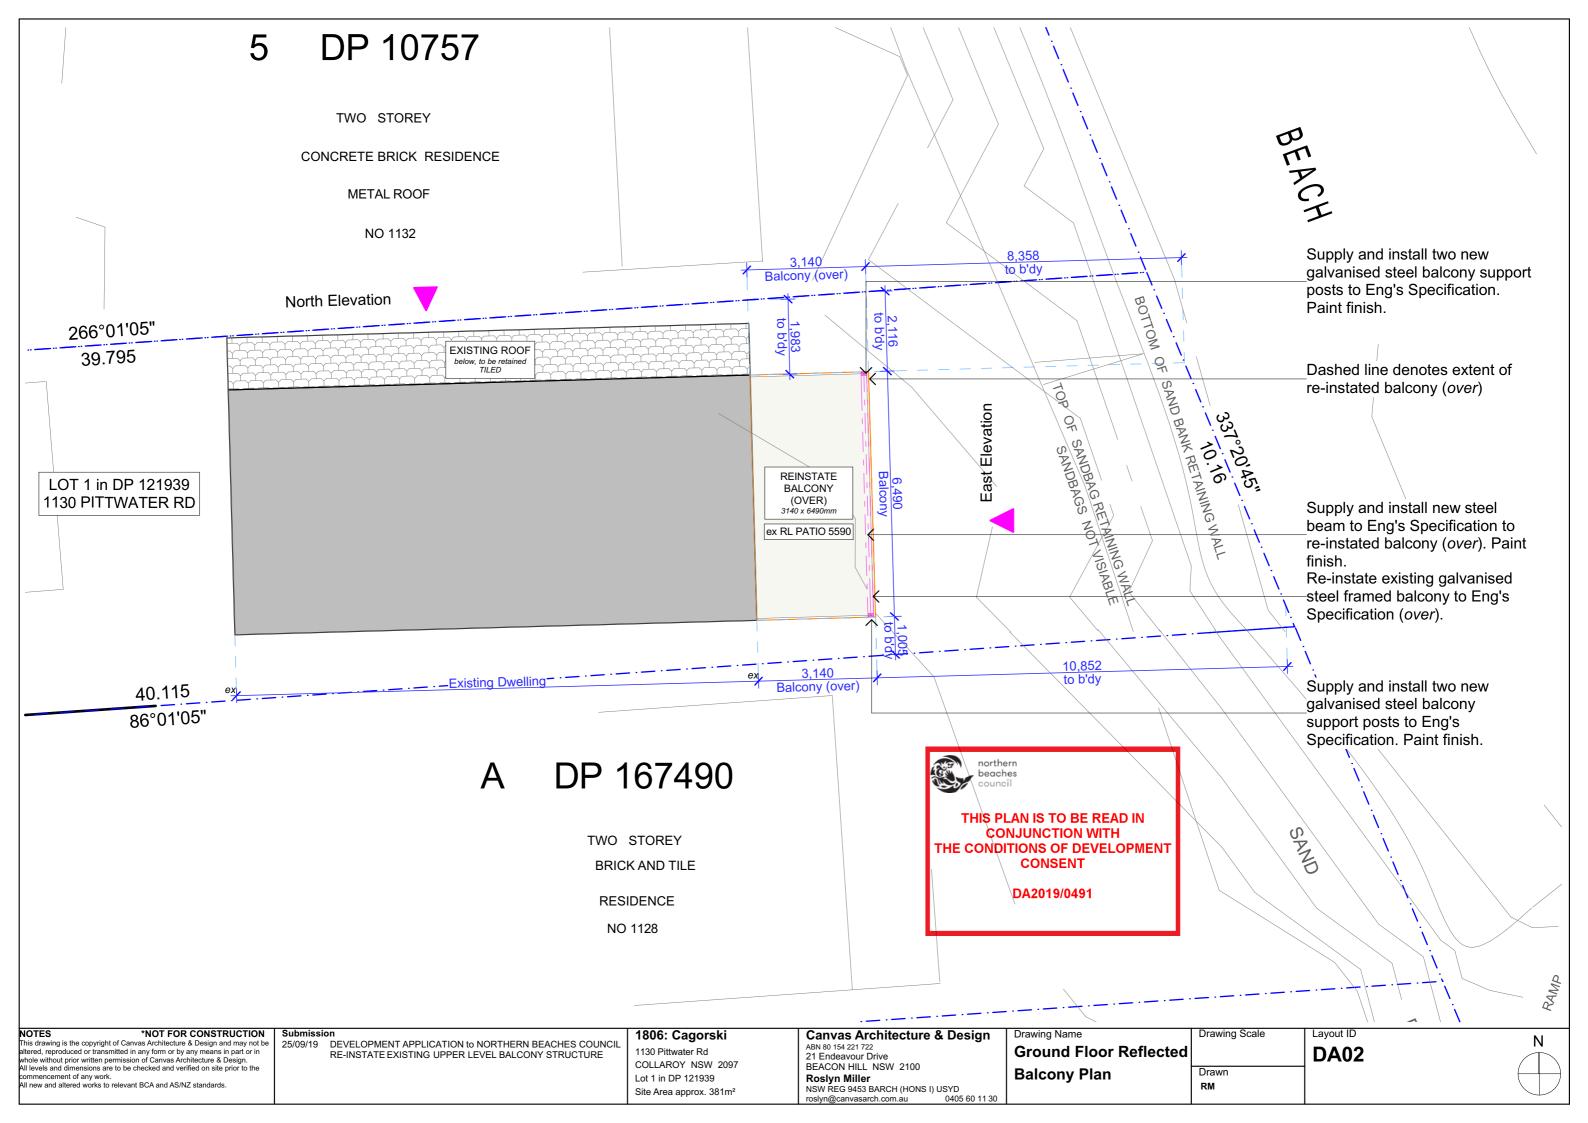

1806: Cagorski

1130 Pittwater Rd COLLAROY NSW 2097 Lot 1 in DP 121939 Site Area approx. 381m²

Canvas Architecture & Design ABN 80 154 221 722 21 Endeavour Drive

BEACON HILL NSW 2100 Roslyn Miller ROSIYN MIHER
NSW REG 9453 BARCH (HONS I) USYD
moslun@canvasarch.com.au 0405 60 11 30