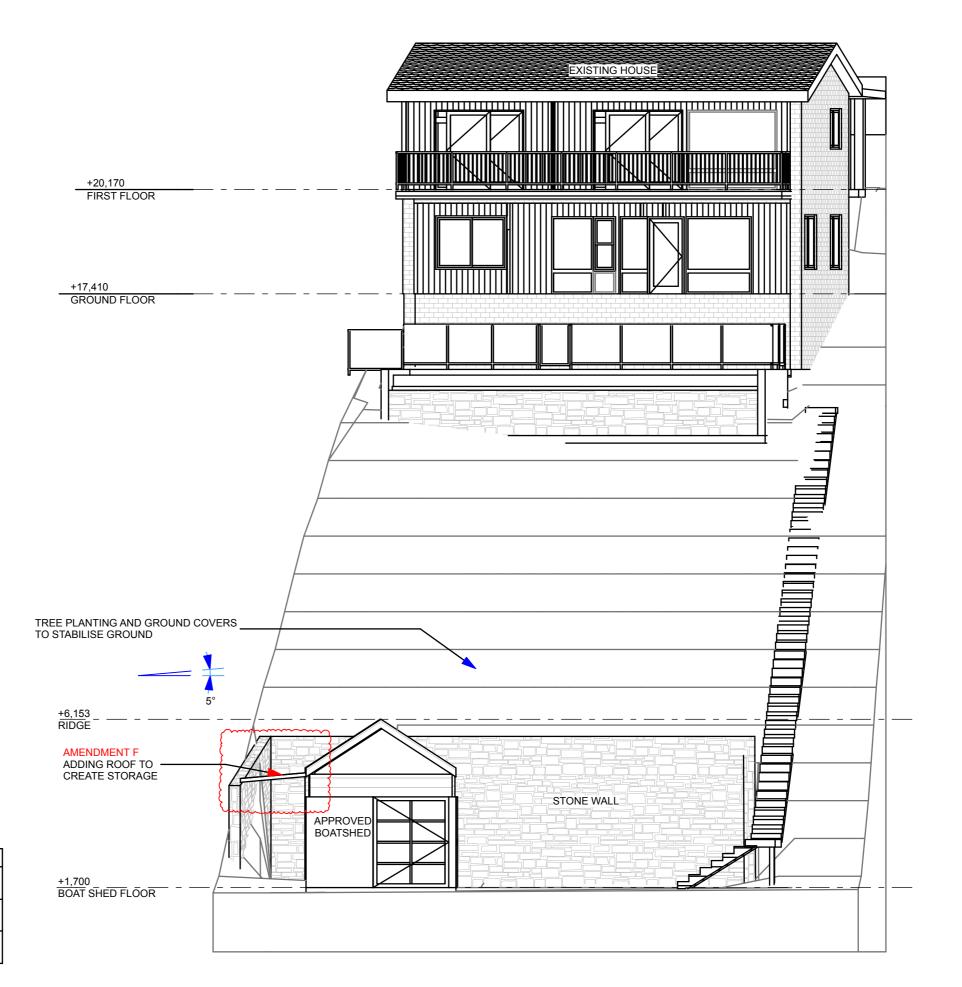

| AMENDI     | MENTS |                                                                                  |  |
|------------|-------|----------------------------------------------------------------------------------|--|
| 30-9-2008  | D     | ADDITION OF A BALANCE TANK TO POOL. (SECTION 96)                                 |  |
| 1-09-2011  | Е     | EXTENSION OF RETAINING WALL AROUND BOAT SHED RELOCATING BOAT SHED FURTHER SOUTH. |  |
| 29-11-2016 | F     | ADDING ROOF TO CREATE STORAGE AREA                                               |  |

REAR ELEVATION