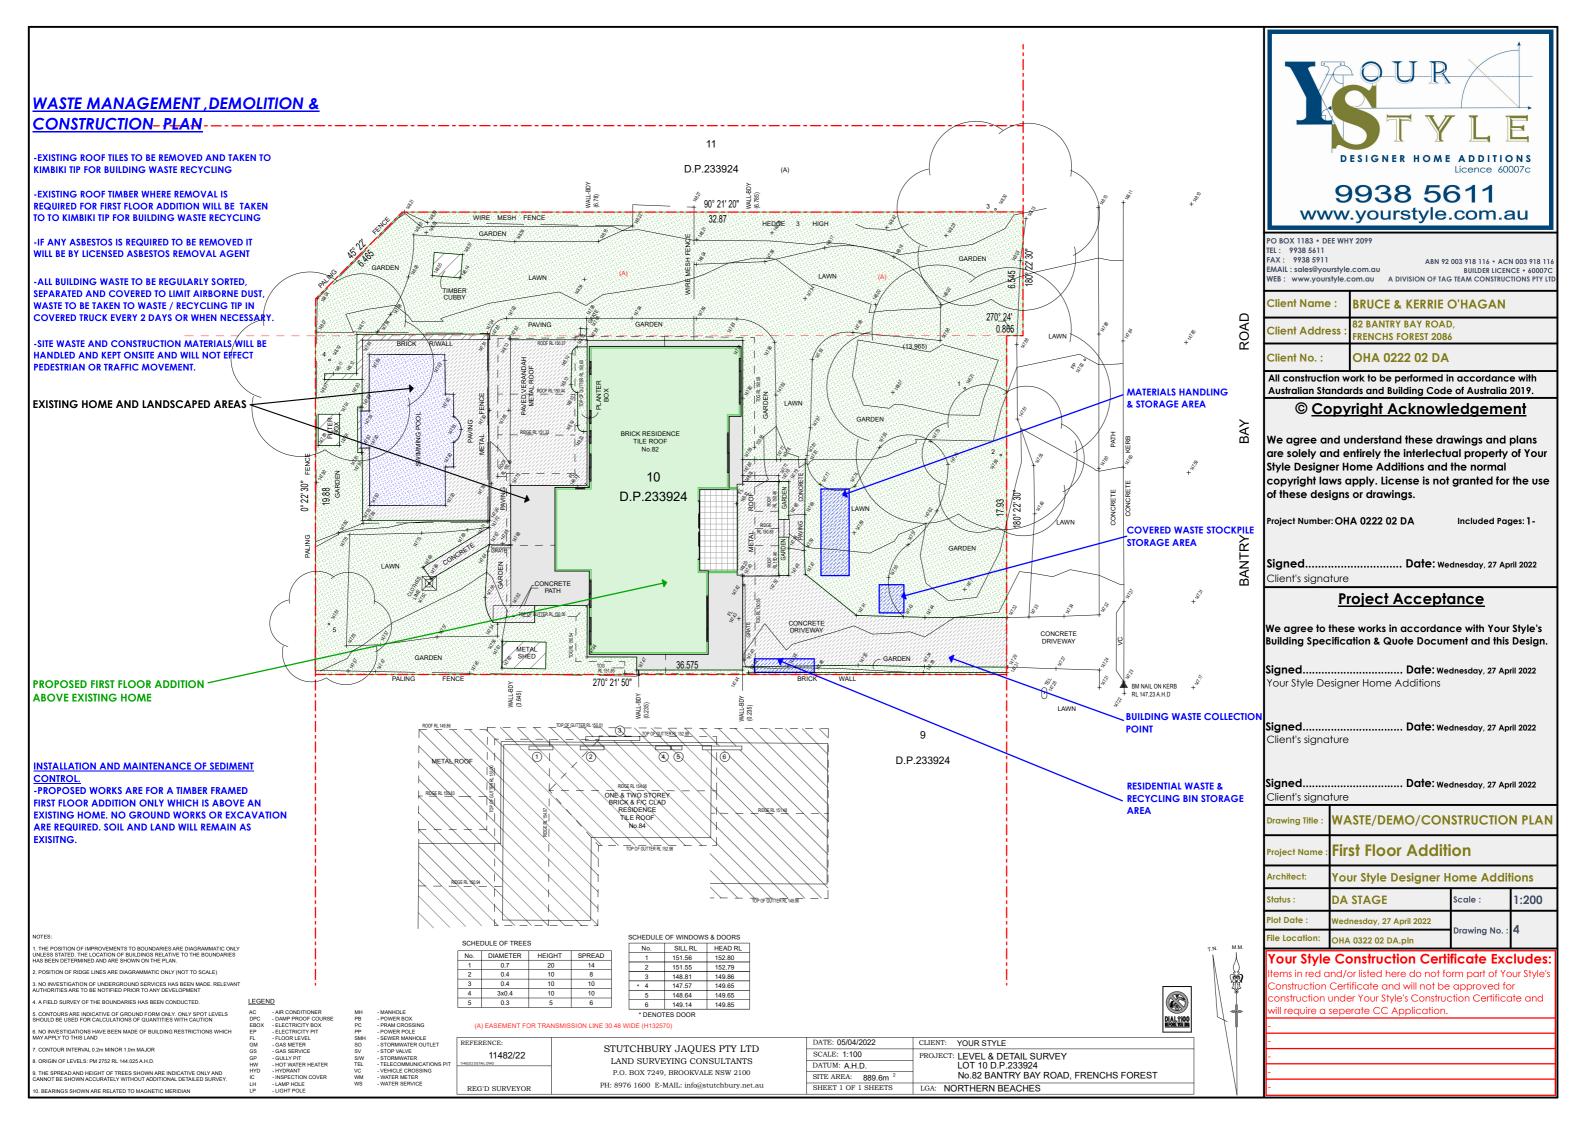

uded Pages: 1-

### **Project Acceptance**

We agree to these works in accordance with Your Style's Building Specification & Quote Document and this Design.

Signed...... Date: Wednesday, 27 April 2022
Your Style Designer Home Additions

Signed...... Date: Wednesday, 27 April 2022 Client's signature

Drawing Title: PERSPECTIVES

Project Name: First Floor Addition

Architect: Your Style Designer Home Additions

Status: DA STAGE Scale:

Plot Date: Wednesday, 27 April 2022

File Location: OHA 0322 02 DA.pln

Drawing No.: 1

### Your Style Construction Certificate Excludes:

Items in red and/or listed here do not form part of Your Style' Construction Certificate and will not be approved for construction under Your Style's Construction Certificate and will require a seperate CC Application.









## **ELEVATIONS (EAST & WEST)**







PO BOX 1183 • DEE WHY 2099
TEL: 9938 5611
FAX: 9938 5911
EMAIL: sales@yourstyle.com.au
WEB: www.yourstyle.com.au
A DIVISION OF TAG TEAM CONSTRUCTIONS PTY LTD

Client Name:
BRUCE & KERRIE O'HAGAN

Client Name: BRUCE & KERRIE O'HAGAN

Client Address: 82 BANTRY BAY ROAD,
FRENCHS FOREST 2086

Client No.: OHA 0222 02 DA

All construction work to be performed in accordance with Australian Standards and Building Code of Australia 2019.

### © Copyright Acknowledgement

We agree and understand these drawings and plans are solely and entirely the interlectual property of Your Style Designer Home Additions and the normal copyright laws apply. License is not granted for the use of these designs or drawings.

Project Number: OHA 0222 02 DA Included Pages: 1