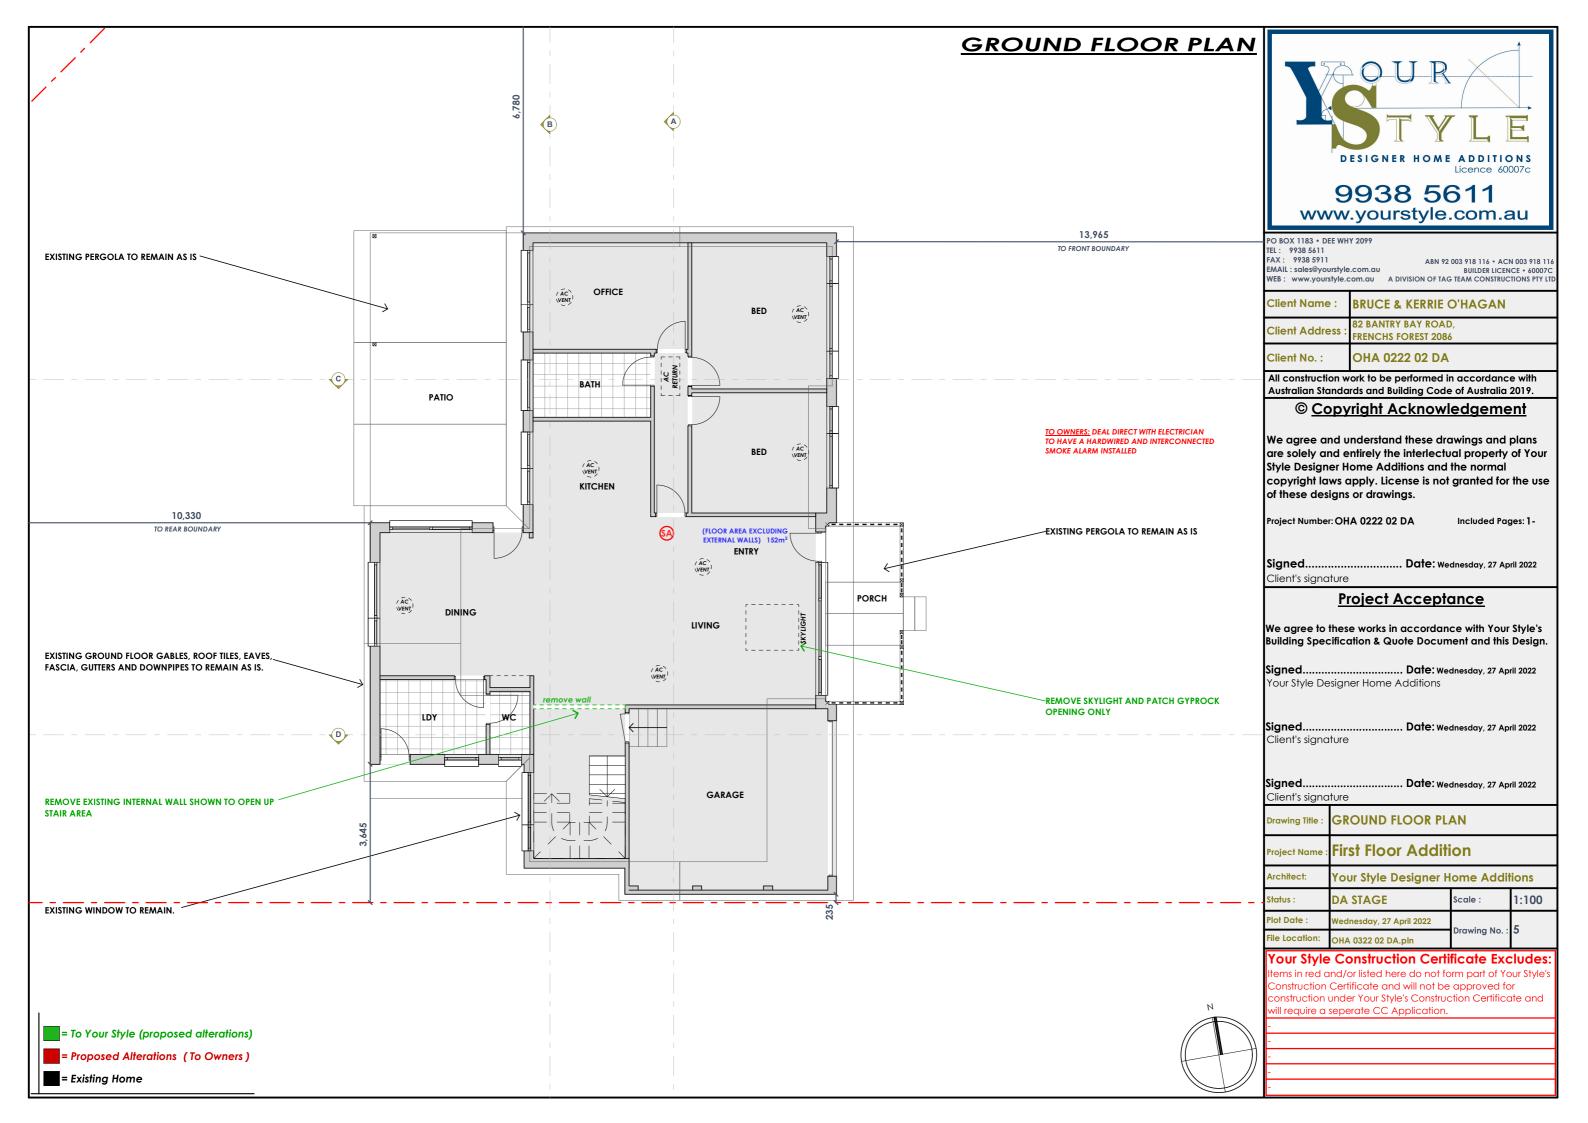

Signed...... Date: Wednesday, 27 April 2022 Client's signature

Drawing Title: PERSPECTIVES

Project Name: First Floor Addition

Architect: Your Style Designer Home Additions

Status: DA STAGE Scale:

Plot Date: Wednesday, 27 April 2022