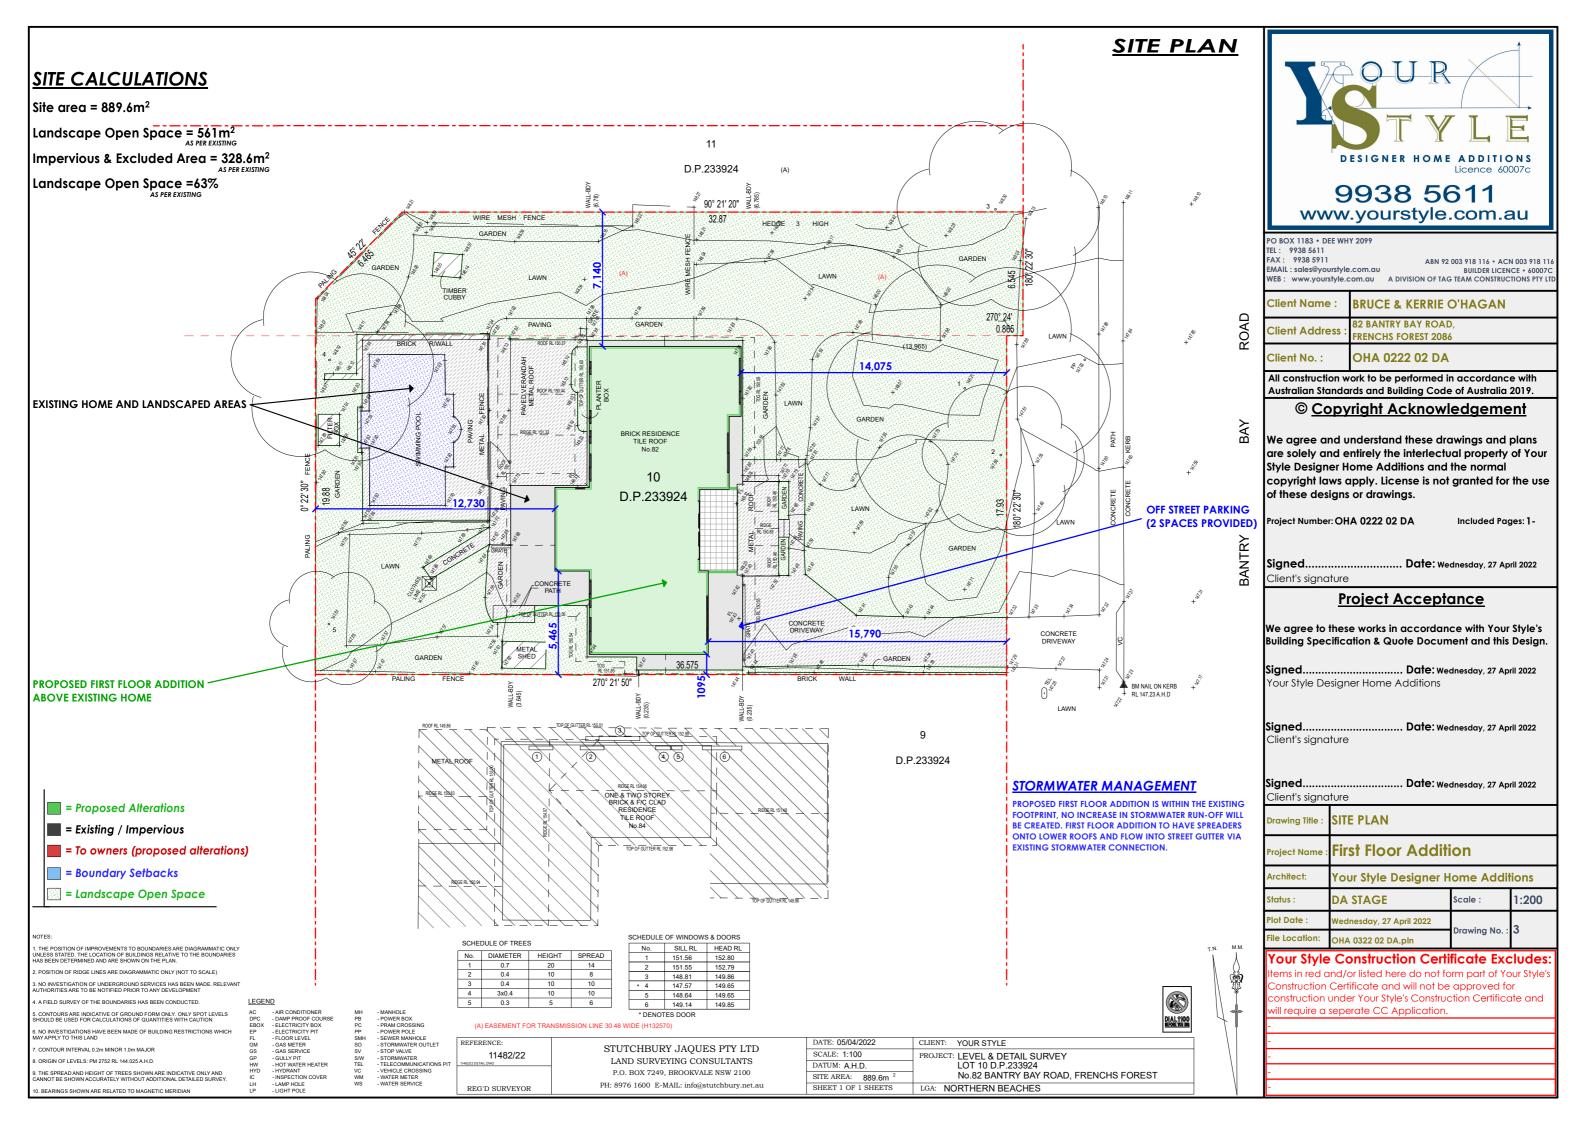

cluded Pages: 1-

### **Project Acceptance**

We agree to these works in accordance with Your Style's Building Specification & Quote Document and this Design.

Signed...... Date: Wednesday, 27 April 2022
Your Style Designer Home Additions

Signed...... Date: Wednesday, 27 April 2022 Client's signature

Drawing Title: PERSPECTIVES

Project Name: First Floor Addition

Architect: Your Style Designer Home Additions

Status: DA STAGE Scale:

Plot Date: Wednesday, 27 April 2022

File Location: OHA 0322 02 DA.pln

Drawing No.: 1

### Your Style Construction Certificate Excludes:

Items in red and/or listed here do not form part of Your Style' Construction Certificate and will not be approved for construction under Your Style's Construction Certificate and will require a seperate CC Application.









## **ELEVATIONS (EAST & WEST)**







PO BOX 1183 • DEE WHY 2099
TEL: 9938 5611
FAX: 9938 5911
EMAIL: sales@yourstyle.com.au
WEB: www.yourstyle.com.au
A DIVISION OF TAG TEAM CONSTRUCTIONS PTY LTD

Client Name:
BRUCE & KERRIE O'HAGAN

Client Name: BRUCE & KERRIE O'HAGAN

Client Address: 82 BANTRY BAY ROAD,
FRENCHS FOREST 2086

Client No.: OHA 0222 02 DA

All construction work to be performed in accordance with Australian Standards and Building Code of Australia 2019.

### © Copyright Acknowledgement

We agree and understand these drawings and plans are solely and entirely the interlectual property of Your Style Designer Home Additions and the normal copyright laws apply. License is not granted for the use of these designs or drawings.

Project Number: OHA 0222 02 DA Included Pages: