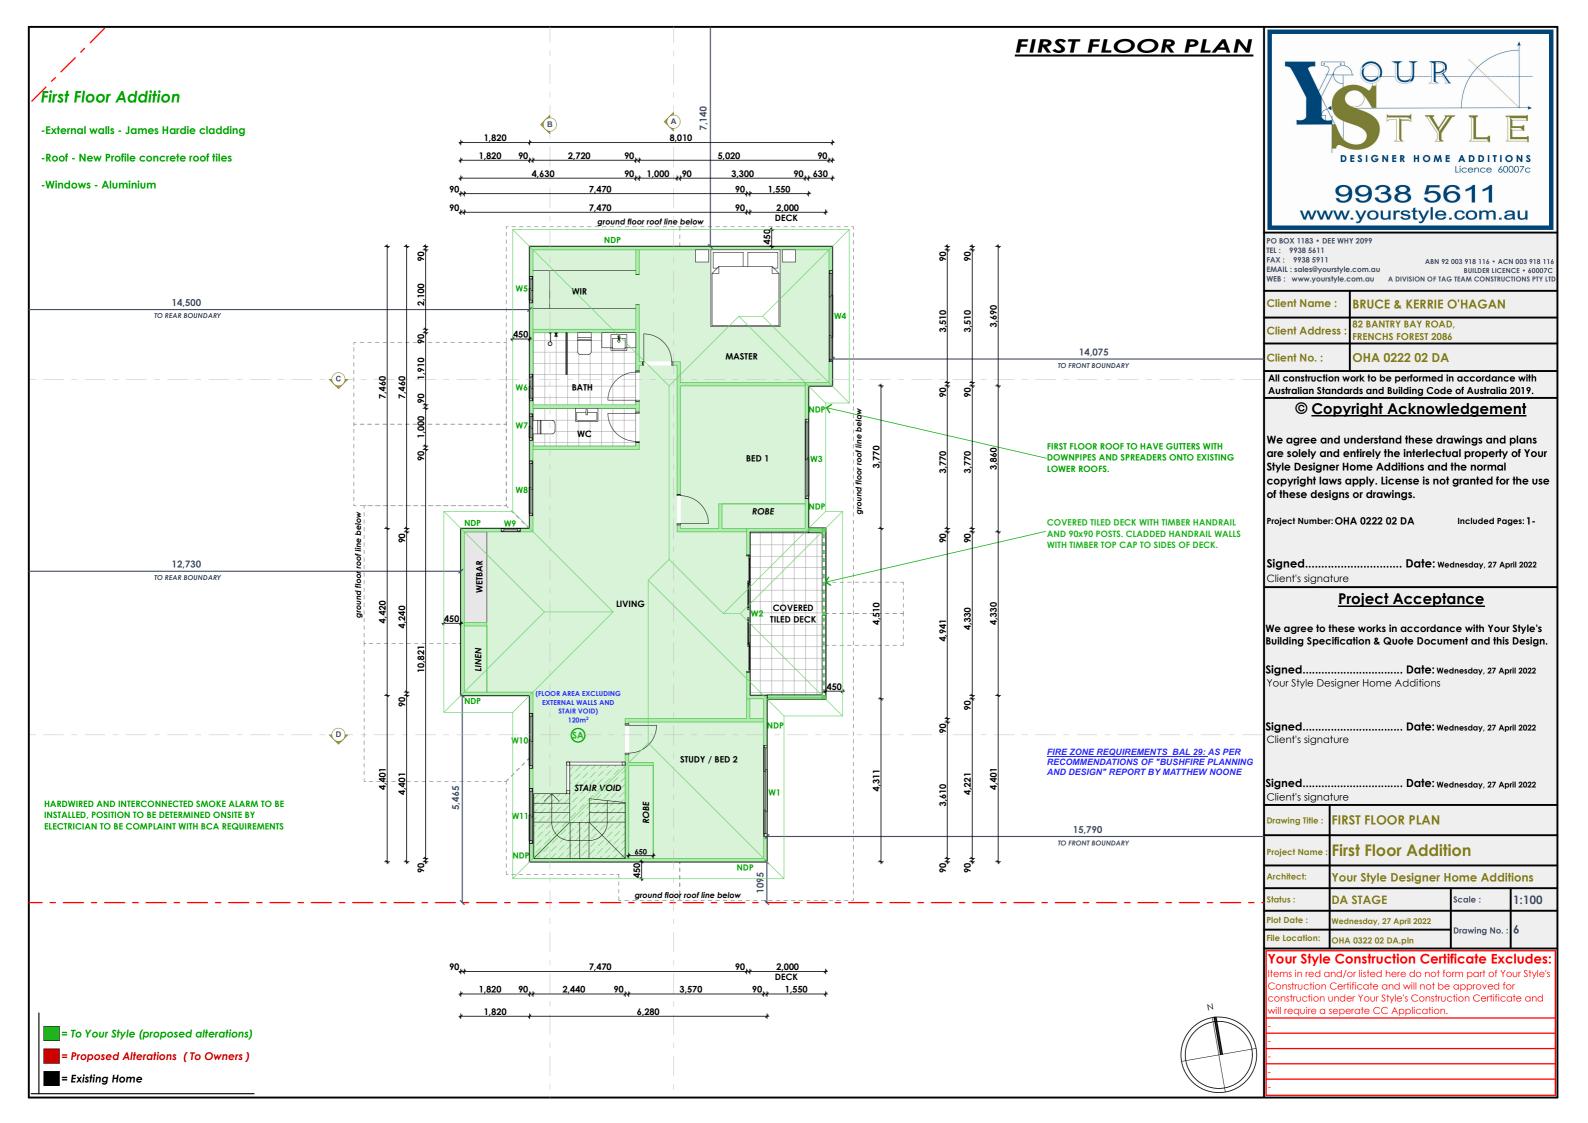

Your Style Designer Home Additions

Drawing Title: ELEVATIONS

Project Name: First Floor Addition

Architect: Your Style Designer Home Additions

Status: DA STAGE Scale: 1:100

Plot Date: Wednesday, 27 April 2022
File Location: OHA 0322 02 DA.pln