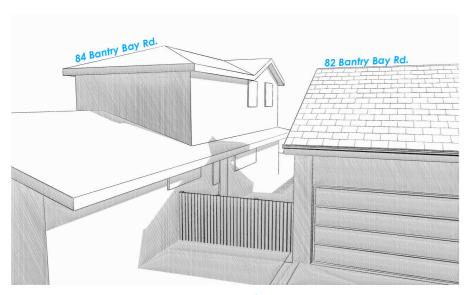

### **EXISTING & PROPOSED SHADOWS - JUNE 21 SOUTHERN NEIGHBOUR**

**EXISTING SHADOWS - 9am (view from the** East)

PROPOSED SHADOWS - 9am (view from the East)

**EXISTING SHADOWS - 12pm (view from the East)** 

PROPOSED SHADOWS - 12pm (view from the East)

**EXISTING SHADOWS - 3pm (view from the East)** 

PROPOSED SHADOWS - 3pm (view from the East)

PO BOX 1183 • DEE WHY 2099 TEL: 9938 5611 FAX: 9938 5911

FAX: 9938 5911 ABN 92 003 918 116 • ACN 003 918 116 EMAIL : sales@yourstyle.com.au BUILDER LICENCE • 60007C WEB: www.yourstyle.com.au A DIVISION OF TAG TEAM CONSTRUCTIONS PTY LTI

| Drawing Title : | 3D SHADOWS 21 JUNE                 |               |        |
|-----------------|------------------------------------|---------------|--------|
| Project Name :  | First Floor Addition               |               |        |
| Architect:      | Your Style Designer Home Additions |               |        |
| Status :        | DA STAGE                           | Scale :       | 1:4.19 |
| Plot Date :     | Wednesday, 27 April 2022           | Drawing No. : | 16     |
| File Location:  | OHA 0322 02 DA.pln                 |               |        |