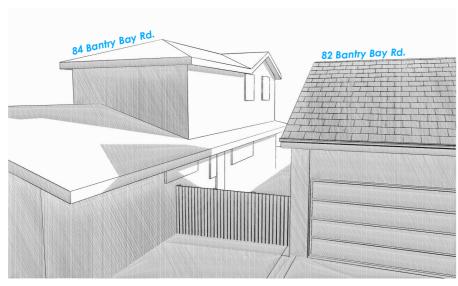

### **EXISTING & PROPOSED SHADOWS - JUNE 21 SOUTHERN NEIGHBOUR**

**EXISTING SHADOWS - 9am (view from the** East)

PROPOSED SHADOWS - 9am (view from the East)

**EXISTING SHADOWS - 12pm (view from the East)** 