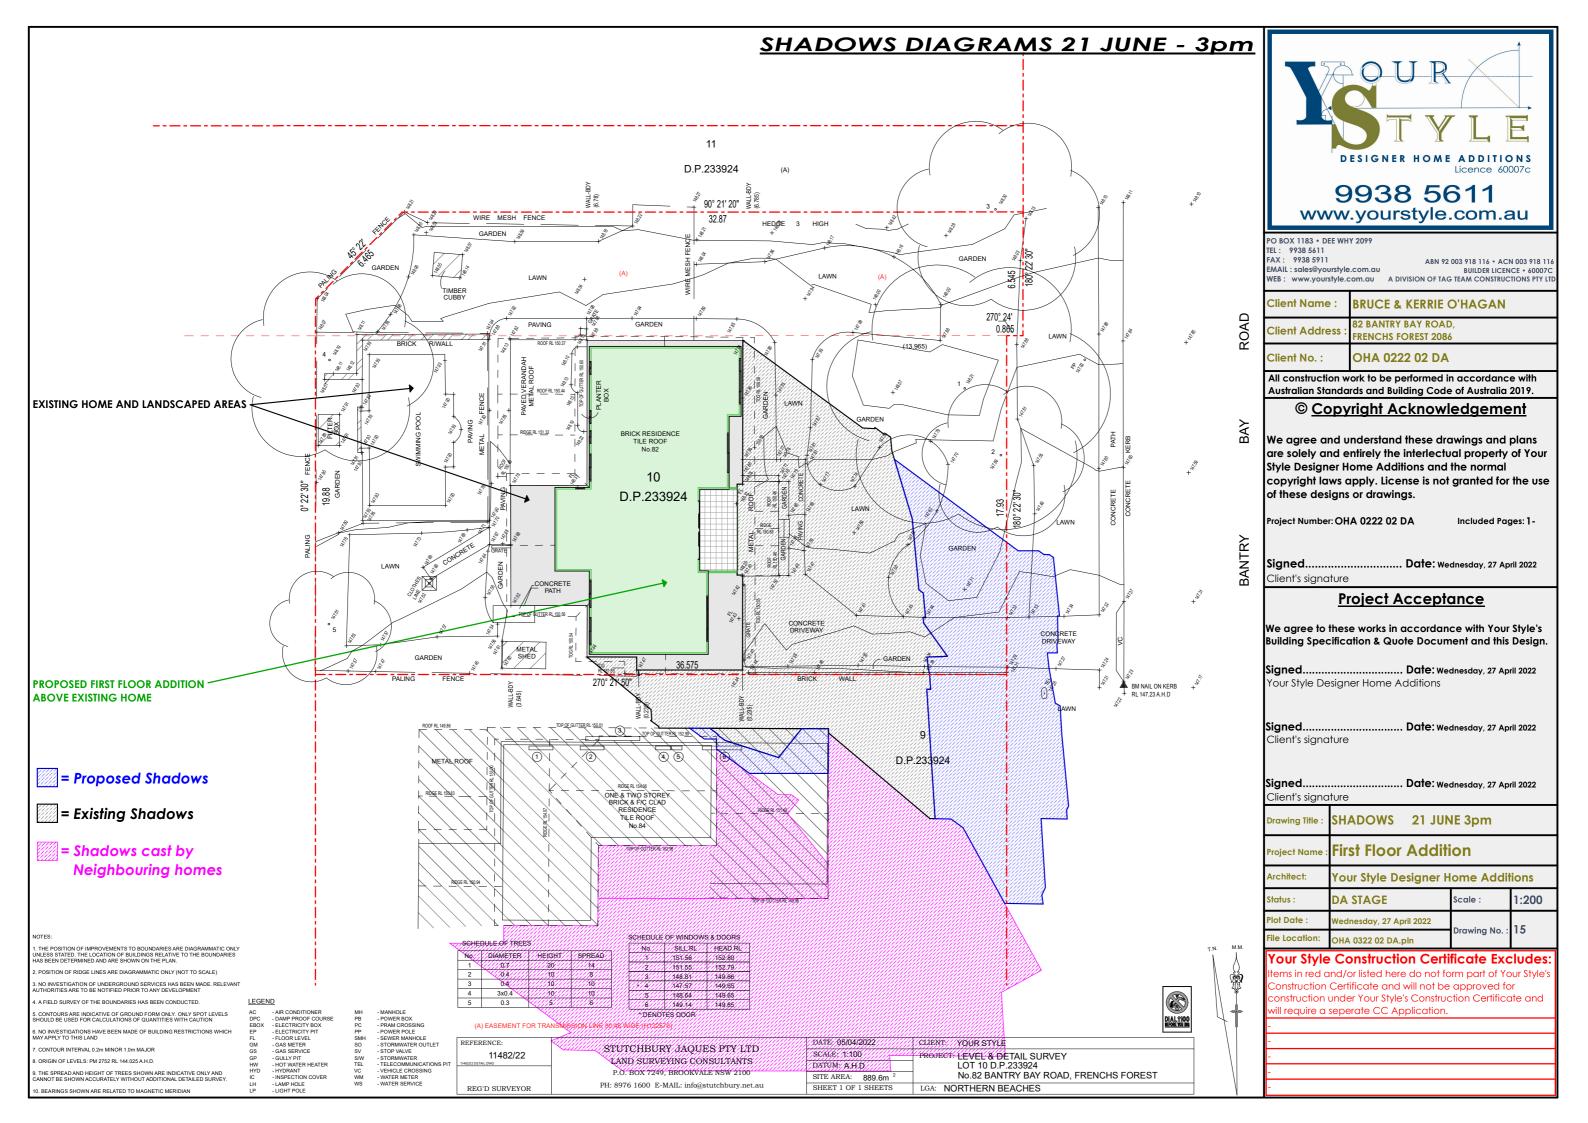

### **EXISTING & PROPOSED SHADOWS - JUNE 21 SOUTHERN NEIGHBOUR**

**EXISTING SHADOWS - 9am (view from the** East)

PROPOSED SHADOWS - 9am (view from the East)

**EXISTING SHADOWS - 12pm (view from the East)** 

PROPOSED SHADOWS - 12pm (view from the East)

**EXISTING SHADOWS - 3pm (view from the East)** 

PROPOSED SHADOWS - 3pm (view from the East)

PO BOX 1183 • DEE WHY 2099 TEL: 9938 5611 FAX: 9938 5911

FAX: 9938 5911 ABN 92 003 918 116 • ACN 003 918 116 EMAIL : sales@yourstyle.com.au BUILDER LICENCE • 60007C WEB: www.yourstyle.com.au A DIVISION OF TAG TEAM CONSTRUCTIONS PTY LTI

| Drawing Title : | 3D SHADOWS 21 JUNE                 |               |        |
|-----------------|------------------------------------|---------------|--------|
| Project Name :  | First Floor Addition               |               |        |
| Architect:      | Your Style Designer Home Additions |               |        |
| Status :        | DA STAGE                           | Scale :       | 1:4.19 |
| Plot Date :     | Wednesday, 27 April 2022           | Drawing No. : | 16     |
| File Location:  | OHA 0322 02 DA.pln                 |               |        |