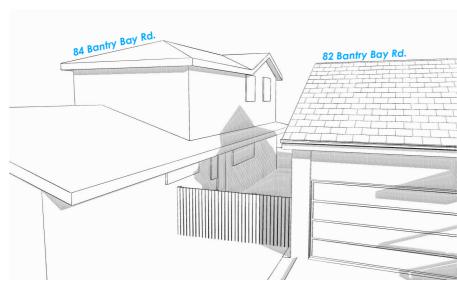

### **EXISTING & PROPOSED SHADOWS - JUNE 21 SOUTHERN NEIGHBOUR**

**EXISTING SHADOWS - 9am (view from the** East)

PROPOSED SHADOWS - 9am (view from the East)

**EXISTING SHADOWS - 12pm (view from the East)** 

PROPOSED SHADOWS - 12pm (view from the East)

**EXISTING SHADOWS - 3pm (view from the East)** 

PROPOSED SHADOWS - 3pm (view from the East)

PO BOX 1183 • DEE WHY 2099 TEL: 9938 5611 FAX: 9938 5911

FAX: 9938 5911 ABN 92 003 918 116 • ACN 003 918 116 EMAIL : sales@yourstyle.com.au BUILDER LICENCE • 60007C WEB: www.yourstyle.com.au A DIVISION OF TAG TEAM CONSTRUCTIONS PTY LTI

| Drawing Title : | 3D SHADOWS 21 JUNE                 |               |        |
|-----------------|------------------------------------|---------------|--------|
| Project Name :  | First Floor Addition               |               |        |
| Architect:      | Your Style Designer Home Additions |               |        |
| Status :        | DA STAGE                           | Scale :       | 1:4.19 |
| Plot Date :     | Wednesday, 27 April 2022           | Drawing No. : | 16     |
| File Location:  | OHA 0322 02 DA.pln                 |               |        |