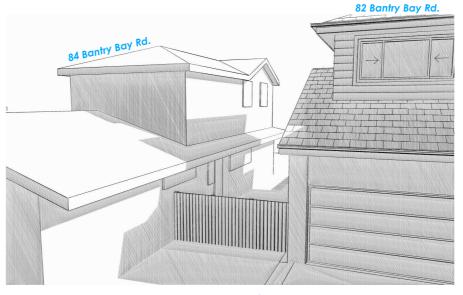

### **EXISTING & PROPOSED SHADOWS - JUNE 21 SOUTHERN NEIGHBOUR**

**EXISTING SHADOWS - 9am (view from the** East)

PROPOSED SHADOWS - 9am (view from the East)

**EXISTING SHADOWS - 12pm (view from the East)** 