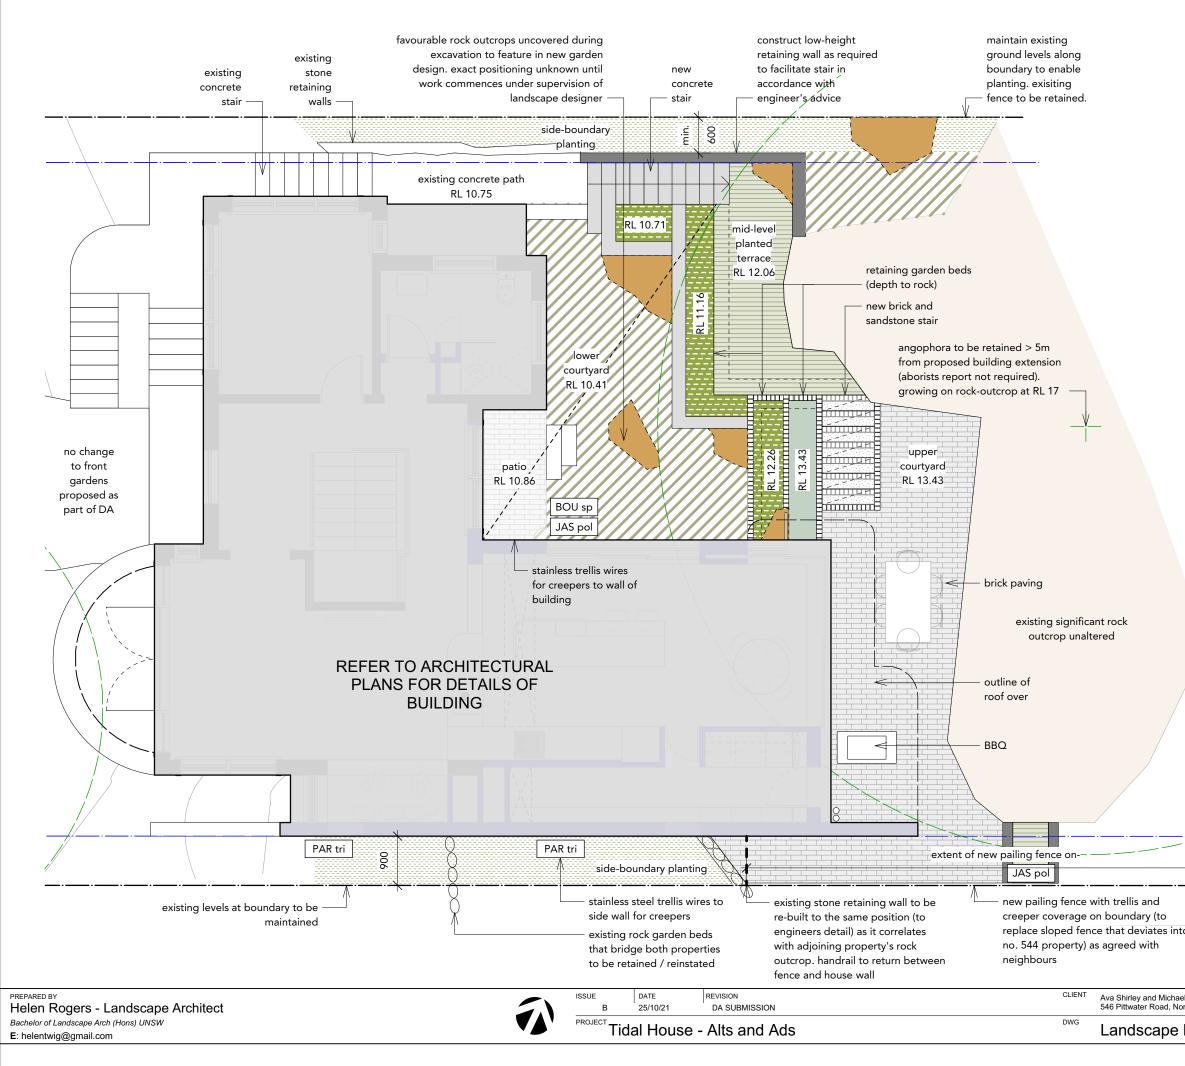

## NOTES

Tree Protection Measures in place to AS4970. No changes proposed to gardens of secondary dwelling at the rear of the property. All planters depths to rock (not on-slab).

## PLANTING SCHEDULE

NB. All species indicative and subject to change with availablity

| CODE     | BOTANIC NAME                       | COMMON NAME             | SIZE | NO |
|----------|------------------------------------|-------------------------|------|----|
| code     | CREEPERS                           |                         |      |    |
| JAS pol  | Jasminum polyanthum                | White Jasmin            | 200  | 2  |
| BOU sp   | Bougainvilleas sp                  | Bougainvillea Red Flame | 200  | 1  |
| PAR tri  | Parthenocissus tricuspidata        | Boston Ivy              | 200  | 3  |
|          | TRAFFICABLE MIX                    |                         |      |    |
| ROS pro  | Rosmarinus officinalis 'Prostrate' | Groundcover Rosemary    | 200  | 10 |
| CAR gla  | Carpobrotus glaucescens            | Pig Face White          | 75   | 10 |
|          | COURTYARD MIX (97m2)               |                         |      |    |
| DIC rep  | Dichondra repens                   |                         | 150  | 10 |
| DOR exc  | Doryanthes excelsa                 | Gymea Lily              | 300  | 3  |
| LOM kat  | Lomandra longifolia                | 'Katrinus Deluxe'       | 150  | 10 |
| LOM tan  | Lomandra longifolia                | 'Tanika'                | 150  | 10 |
| LOM lab  | Lomandra labill                    | 'Evergreen Baby'        | 150  | 20 |
| DIA cae  | Dianella caerula                   | Blue Flax Lily          | 150  | 10 |
| PLE nit  | Plectranthus nitidus               |                         | 150  | 8  |
|          | SIDE BOUNDARY PLANTIN              | G                       |      |    |
| ELA pun  | Elaeagnus pungens                  | Silverberry             | 300  | 34 |
|          | HERB GARDEN                        |                         |      |    |
| HERB     | Cooking herbs by client            | TBC                     | 150  | 12 |
|          | EXOTIC MIX                         |                         |      |    |
| ALP nut  | Alpinia nutans                     | Dwarf Cardamon          | 200  | 10 |
| LIR mus  | Lirope muscari                     | Giant Liriope           | 150  | 10 |
| CON cne  | Convolvulus Cneorum                | Silver bush             | 140  | 16 |
| PHIL xan | Philodendron 'Xanadu'              | Philodendron Xanadu     | 200  | 5  |

## FINISHES SCHEDULE / KEY

unearthed sandstone boulder - position / extent tbc

existing sandstone outcrop

brick paver

concrete

retaining wall

|          | existing fence on boundary                         |
|----------|----------------------------------------------------|
| ł        |                                                    |
| <u> </u> | exisiting level fence on boundary to be maintained |
| to       |                                                    |

| el Hilton  | DATE #     | Date | DWG #    |     |
|------------|------------|------|----------|-----|
| orth Manly | SCALE @ A3 | 1:75 |          | 102 |
| Plan       | DRAWN      | HR   |          | LUZ |
| Fiall      | CHKD       | HR   | REVISION | В   |
|            |            |      |          |     |