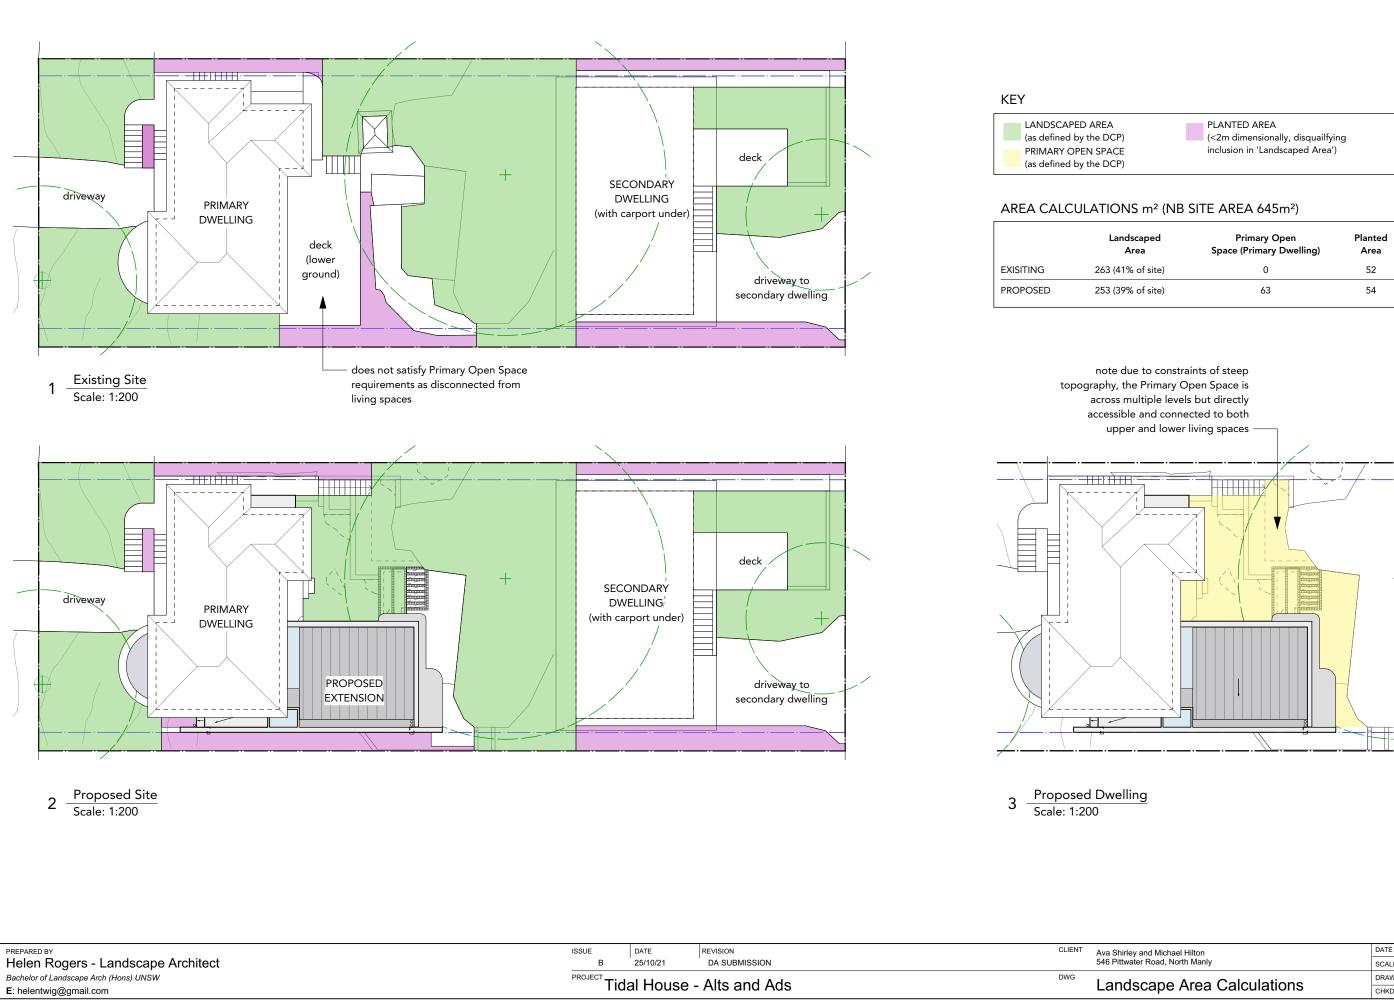

| Primary Open<br>Space (Primary Dwelling) | Planted<br>Area |  |  |
|------------------------------------------|-----------------|--|--|
| 0                                        | 52              |  |  |
| 63                                       | 54              |  |  |

| ael Hilton        | DATE #     | Date  | DWG #    |      |
|-------------------|------------|-------|----------|------|
| North Manly       | SCALE @ A3 | 1:200 |          | 1 01 |
| Area Calculations | DRAWN      | AS    |          |      |
| Area Calculations | CHKD       |       | REVISION | В    |