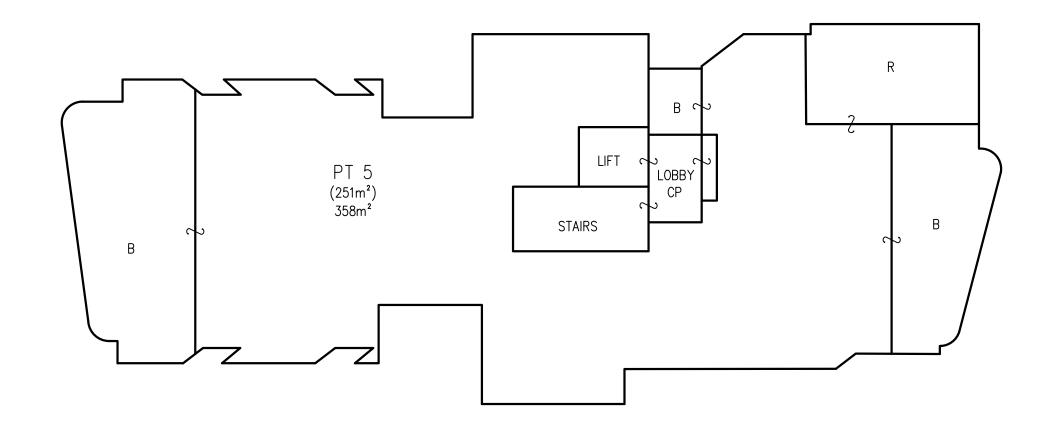

## LOWER GROUND

AREAS SHOWN ON THE FLOOR PLAN HAVE BEEN CALCULATED FOR THE PURPOSE OF THE STRATA SCHEMES DEVELOPMENT ACT 2015 ONLY. THEY MAY DIFFER FROM FLOOR AREAS FOR OTHER PURPOSES.

THOSE PARTS OF SERVICE LINES WHICH SERVICE ONE LOT ONLY AND ARE LOCATED OUTSIDE OF THAT LOT ARE COMMON PROPERTY.

ANY SERVICE LINE WITHIN ONE LOT SERVICING ANOTHER LOT IS COMMON PROPERTY. ALL COMMON SERVICE LINES ARE COMMON PROPERTY

FOR CLARITY NOT ALL COMMON PROPERTY STRUCTURES ARE SHOWN.

DENOTES COMMON PROPERTY

SURVEYOR Name: