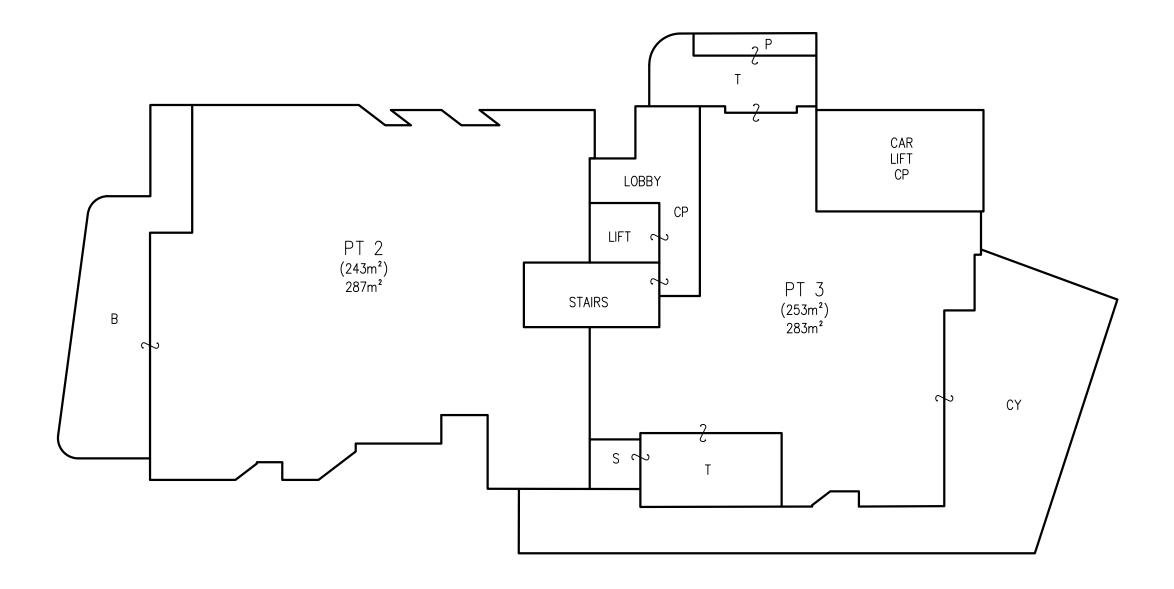

ARCHITECTS

DWG No.: DA1002 RECEIVED: 19 JUNE 2024

LEVEL 1

DENOTES TERRACE

DENOTES BALCONY

- DENOTES PLANTER COMMON PROPERTY

- DENOTES ROOF COMMON PROPERTY

CP - DENOTES COMMON PROPERTY

AREAS SHOWN ON THE FLOOR PLAN HAVE BEEN CALCULATED FOR THE PURPOSE OF THE STRATA SCHEMES DEVELOPMENT ACT 2015 ONLY. THEY MAY DIFFER FROM FLOOR AREAS FOR OTHER PURPOSES.

THOSE PARTS OF SERVICE LINES WHICH SERVICE ONE LOT ONLY AND ARE LOCATED OUTSIDE OF THAT LOT ARE COMMON PROPERTY.

ANY SERVICE LINE WITHIN ONE LOT SERVICING ANOTHER LOT IS COMMON PROPERTY. ALL COMMON SERVICE LINES ARE COMMON PROPERTY

FOR CLARITY NOT ALL COMMON PROPERTY STRUCTURES ARE SHOWN.

MITCHELL KEITH AYRES

SURVEYOR

PLAN OF SUBDIVISION OF A DP24923

LGA: NORTHERN BEACHES

Locality: FAIRLIGHT

Reduction Ratio: 1:150

Lengths are in metres.

CONTRACT PLAN Plan compiled from architectural CAD data. Plan is subject to final survey after completion of construction.

REGISTERED

**DRAFT** 

PRINTED 24 JUL 2024 ISSUE 2

Name: Date:

Reference: 231207 DSP

ARCHITECTS

DWG No.: DA1003 RECEIVED: 19 JUNE 2024

LEVEL 2