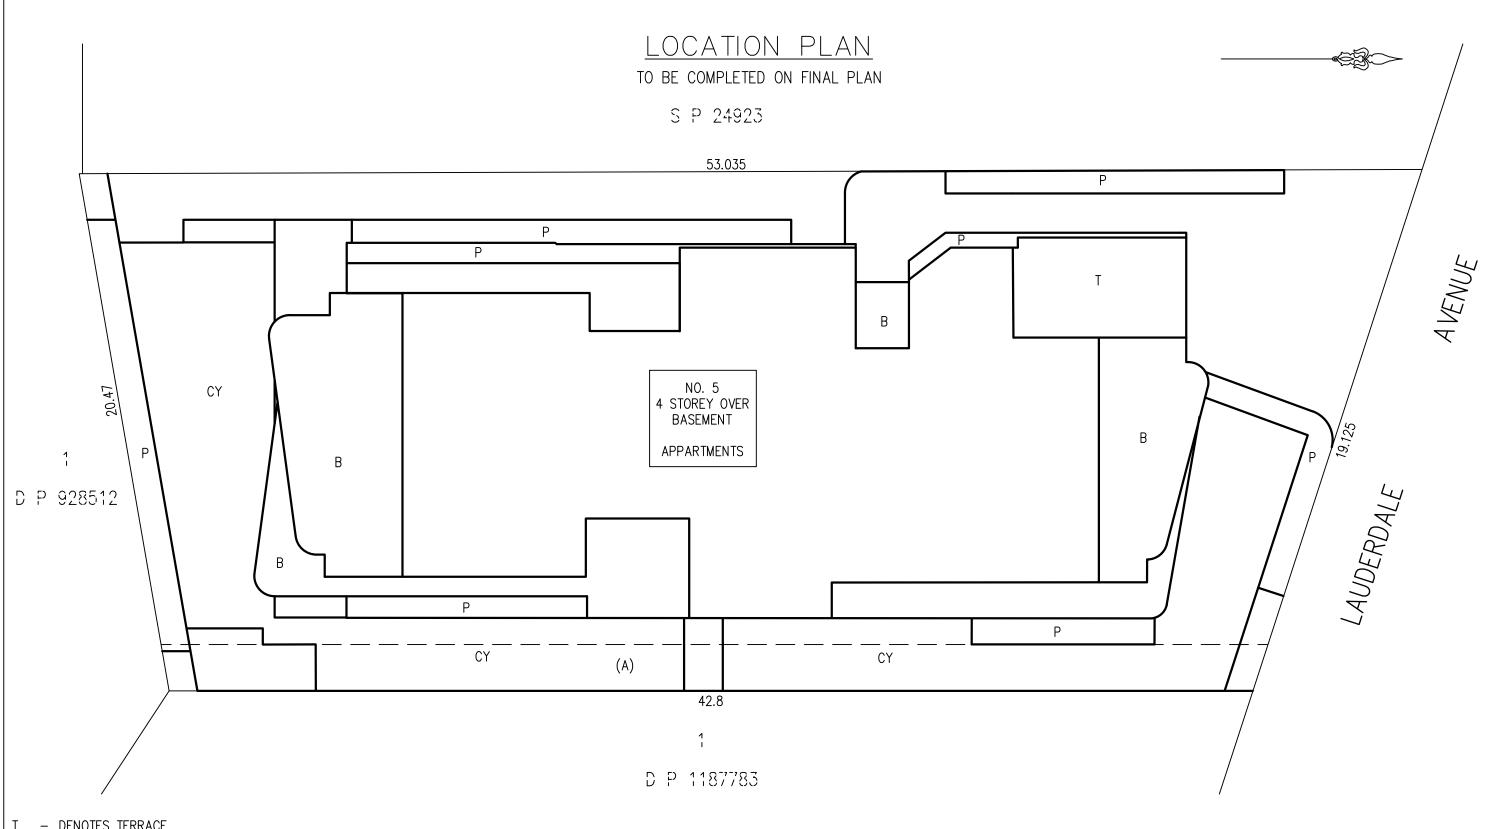

DENOTES TERRACE

DENOTES BALCONY

DENOTES PLANTER

CY - DENOTES COURTYARD

(A) EASEMENT FOR DRAINAGE - F918684

MITCHELL KEITH AYRES

SURVEYOR Name:

PLAN OF SUBDIVISION OF A DP24923

LGA: NORTHERN BEACHES

FAIRLIGHT

Reduction Ratio: 1:150

CONTRACT PLAN
Plan compiled from
architectural CAD data. Plan is subject to final survey after completion of construction.

REGISTERED

DRAFT
PRINTED 24 JUL 2024 ISSUE 2

Date:

Reference: 231207 DSP

Lengths are in metres.

Locality:

ARCHITECTS

DWG No.: DA1000 RECEIVED: 19 JUNE 2024