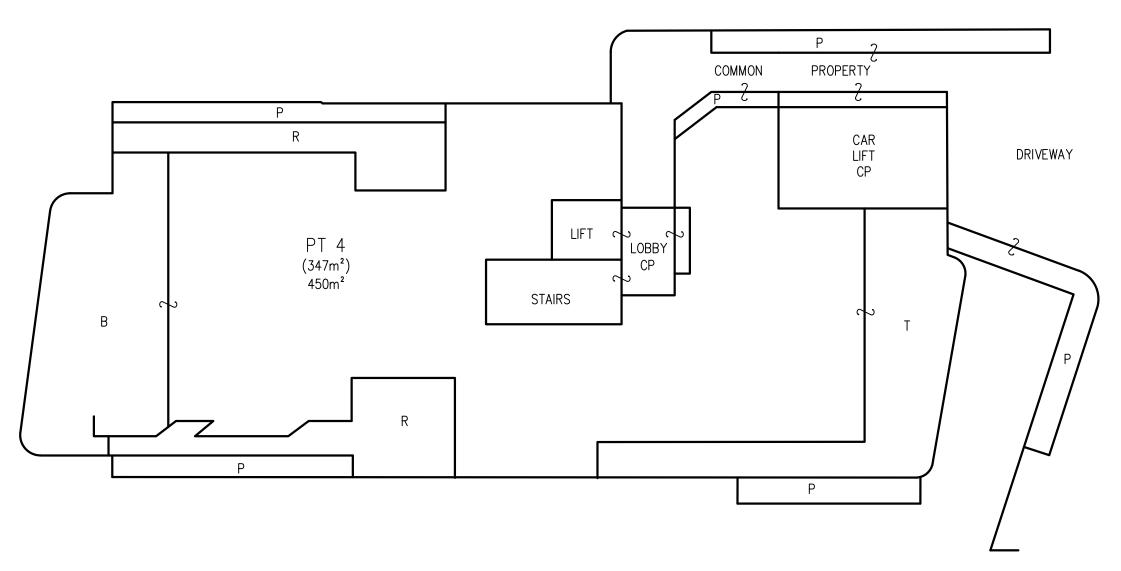

## BASEMENT

CS - DENOTES CARSPACE DENOTES STORAGE

VIS - DENOTES VISITOR CARSPACE COMMON PROPERTY

AREAS SHOWN ON THE FLOOR PLAN HAVE BEEN CALCULATED FOR THE PURPOSE OF THE STRATA SCHEMES DEVELOPMENT ACT 2015 ONLY. THEY MAY DIFFER FROM FLOOR AREAS FOR OTHER PURPOSES.

THOSE PARTS OF SERVICE LINES WHICH SERVICE ONE LOT ONLY AND ARE LOCATED OUTSIDE OF THAT LOT ARE COMMON PROPERTY.

ANY SERVICE LINE WITHIN ONE LOT SERVICING ANOTHER LOT IS COMMON PROPERTY. ALL COMMON SERVICE LINES ARE COMMON PROPERTY

FOR CLARITY NOT ALL COMMON PROPERTY STRUCTURES ARE SHOWN.

MITCHELL KEITH AYRES

SURVEYOR

PLAN OF SUBDIVISION OF A DP24923

LGA:

NORTHERN BEACHES

Locality:

FAIRLIGHT