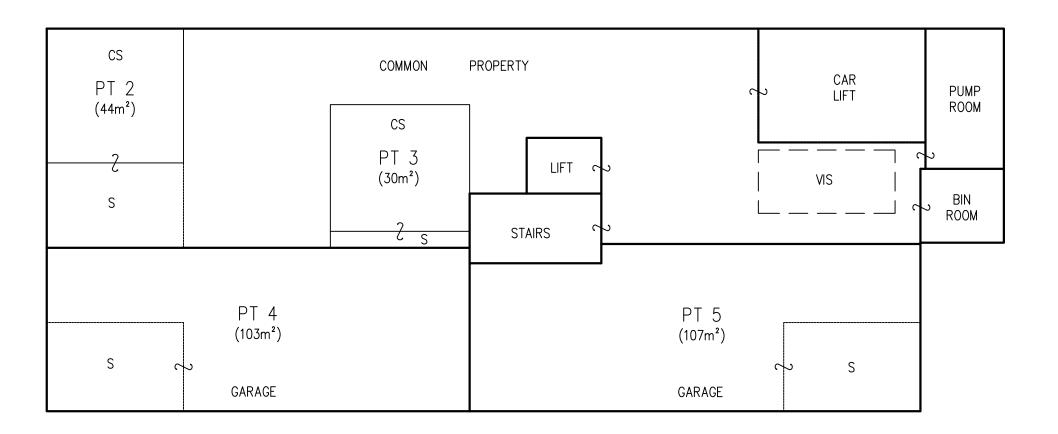

## BASEMENT

CS - DENOTES CARSPACE DENOTES STORAGE

VIS - DENOTES VISITOR CARSPACE COMMON PROPERTY

AREAS SHOWN ON THE FLOOR PLAN HAVE BEEN CALCULATED FOR THE PURPOSE OF THE STRATA SCHEMES DEVELOPMENT ACT 2015 ONLY. THEY MAY DIFFER FROM FLOOR AREAS FOR OTHER PURPOSES.

THOSE PARTS OF SERVICE LINES WHICH SERVICE ONE LOT ONLY AND ARE LOCATED OUTSIDE OF THAT LOT ARE COMMON PROPERTY.

ANY SERVICE LINE WITHIN ONE LOT SERVICING ANOTHER LOT IS COMMON PROPERTY. ALL COMMON SERVICE LINES ARE COMMON PROPERTY

FOR CLARITY NOT ALL COMMON PROPERTY STRUCTURES ARE SHOWN.

MITCHELL KEITH AYRES

SURVEYOR

PLAN OF SUBDIVISION OF A DP24923

LGA:

NORTHERN BEACHES

Locality:

FAIRLIGHT

Reduction Ratio: 1:150

Lengths are in metres.

CONTRACT PLAN Plan compiled from architectural CAD data.

REGISTERED

Plan is subject to final survey after completion of construction.

## **DRAFT**

PRINTED 24 JUL 2024 ISSUE 2

Name:

Date:

Reference: 231207 DSP

ARCHITECTS

DWG No.: DA1001 RECEIVED: 19 JUNE 2024