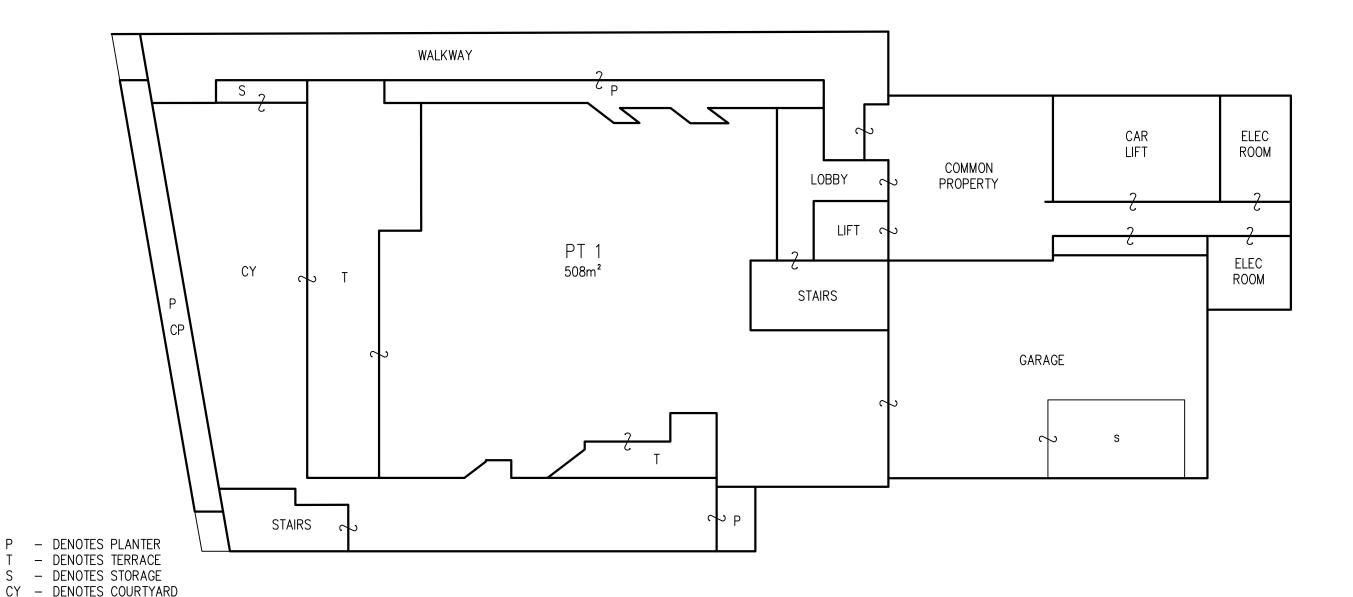

## LOWER GROUND

AREAS SHOWN ON THE FLOOR PLAN HAVE BEEN CALCULATED FOR THE PURPOSE OF THE STRATA SCHEMES DEVELOPMENT ACT 2015 ONLY. THEY MAY DIFFER FROM FLOOR AREAS FOR OTHER PURPOSES.

THOSE PARTS OF SERVICE LINES WHICH SERVICE ONE LOT ONLY AND ARE LOCATED OUTSIDE OF THAT LOT ARE COMMON PROPERTY.

ANY SERVICE LINE WITHIN ONE LOT SERVICING ANOTHER LOT IS COMMON PROPERTY. ALL COMMON SERVICE LINES ARE COMMON PROPERTY

FOR CLARITY NOT ALL COMMON PROPERTY STRUCTURES ARE SHOWN.

DENOTES COMMON PROPERTY

SURVEYOR Name:

LGA: NORTHERN BEACHES

FAIRLIGHT

CONTRACT PLAN Plan compiled from architectural CAD data.

REGISTERED

Plan is subject to final survey after completion of construction.

**DRAFT** PRINTED 24 JUL 2024

ISSUE 2

MITCHELL KEITH AYRES

Date:

Reference: 231207 DSP

PLAN OF SUBDIVISION OF A DP24923

Locality: Reduction Ratio: 1:150

Lengths are in metres.

ARCHITECTS

DWG No.: DA1002 RECEIVED: 19 JUNE 2024

GROUND