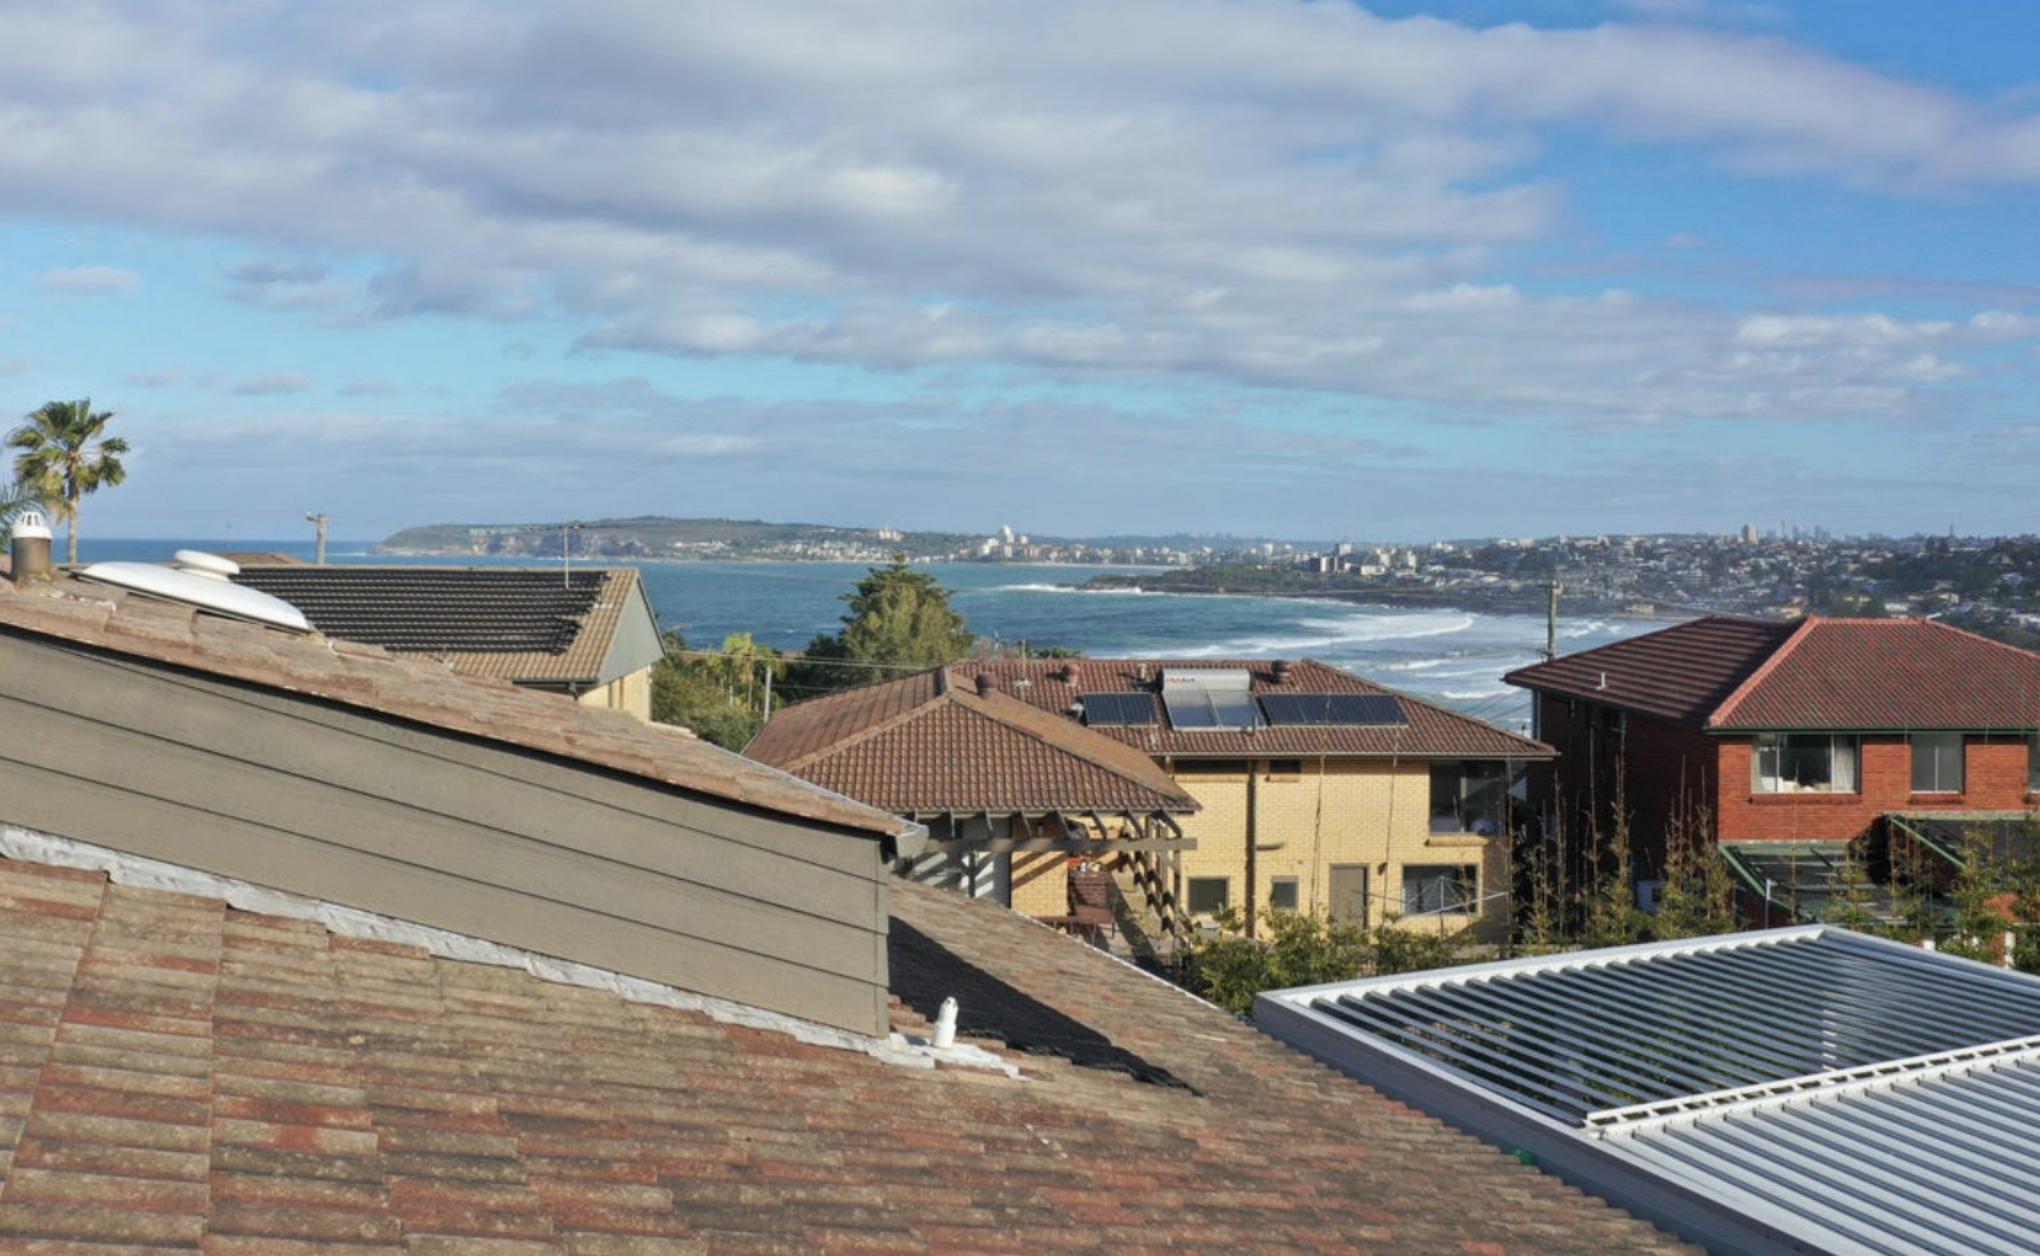

## RE: Lot 6 DP 224946 10 Molong Street North Curl Curl

- 1. Our ocean views/glimpses from various areas of our property will be impacted. See attached picture of existing dwelling.
- 2. Their design details a building 3.6m from our boundary. It was our understanding that a minimum 6m is required? This building includes housing their pool equipment which is noisy if we were sitting in our garden or terrace.
- 3. Over a 1000m3 of excavation to include a 3m high basement garage seems excessive when the impact of such a development will already be significant.