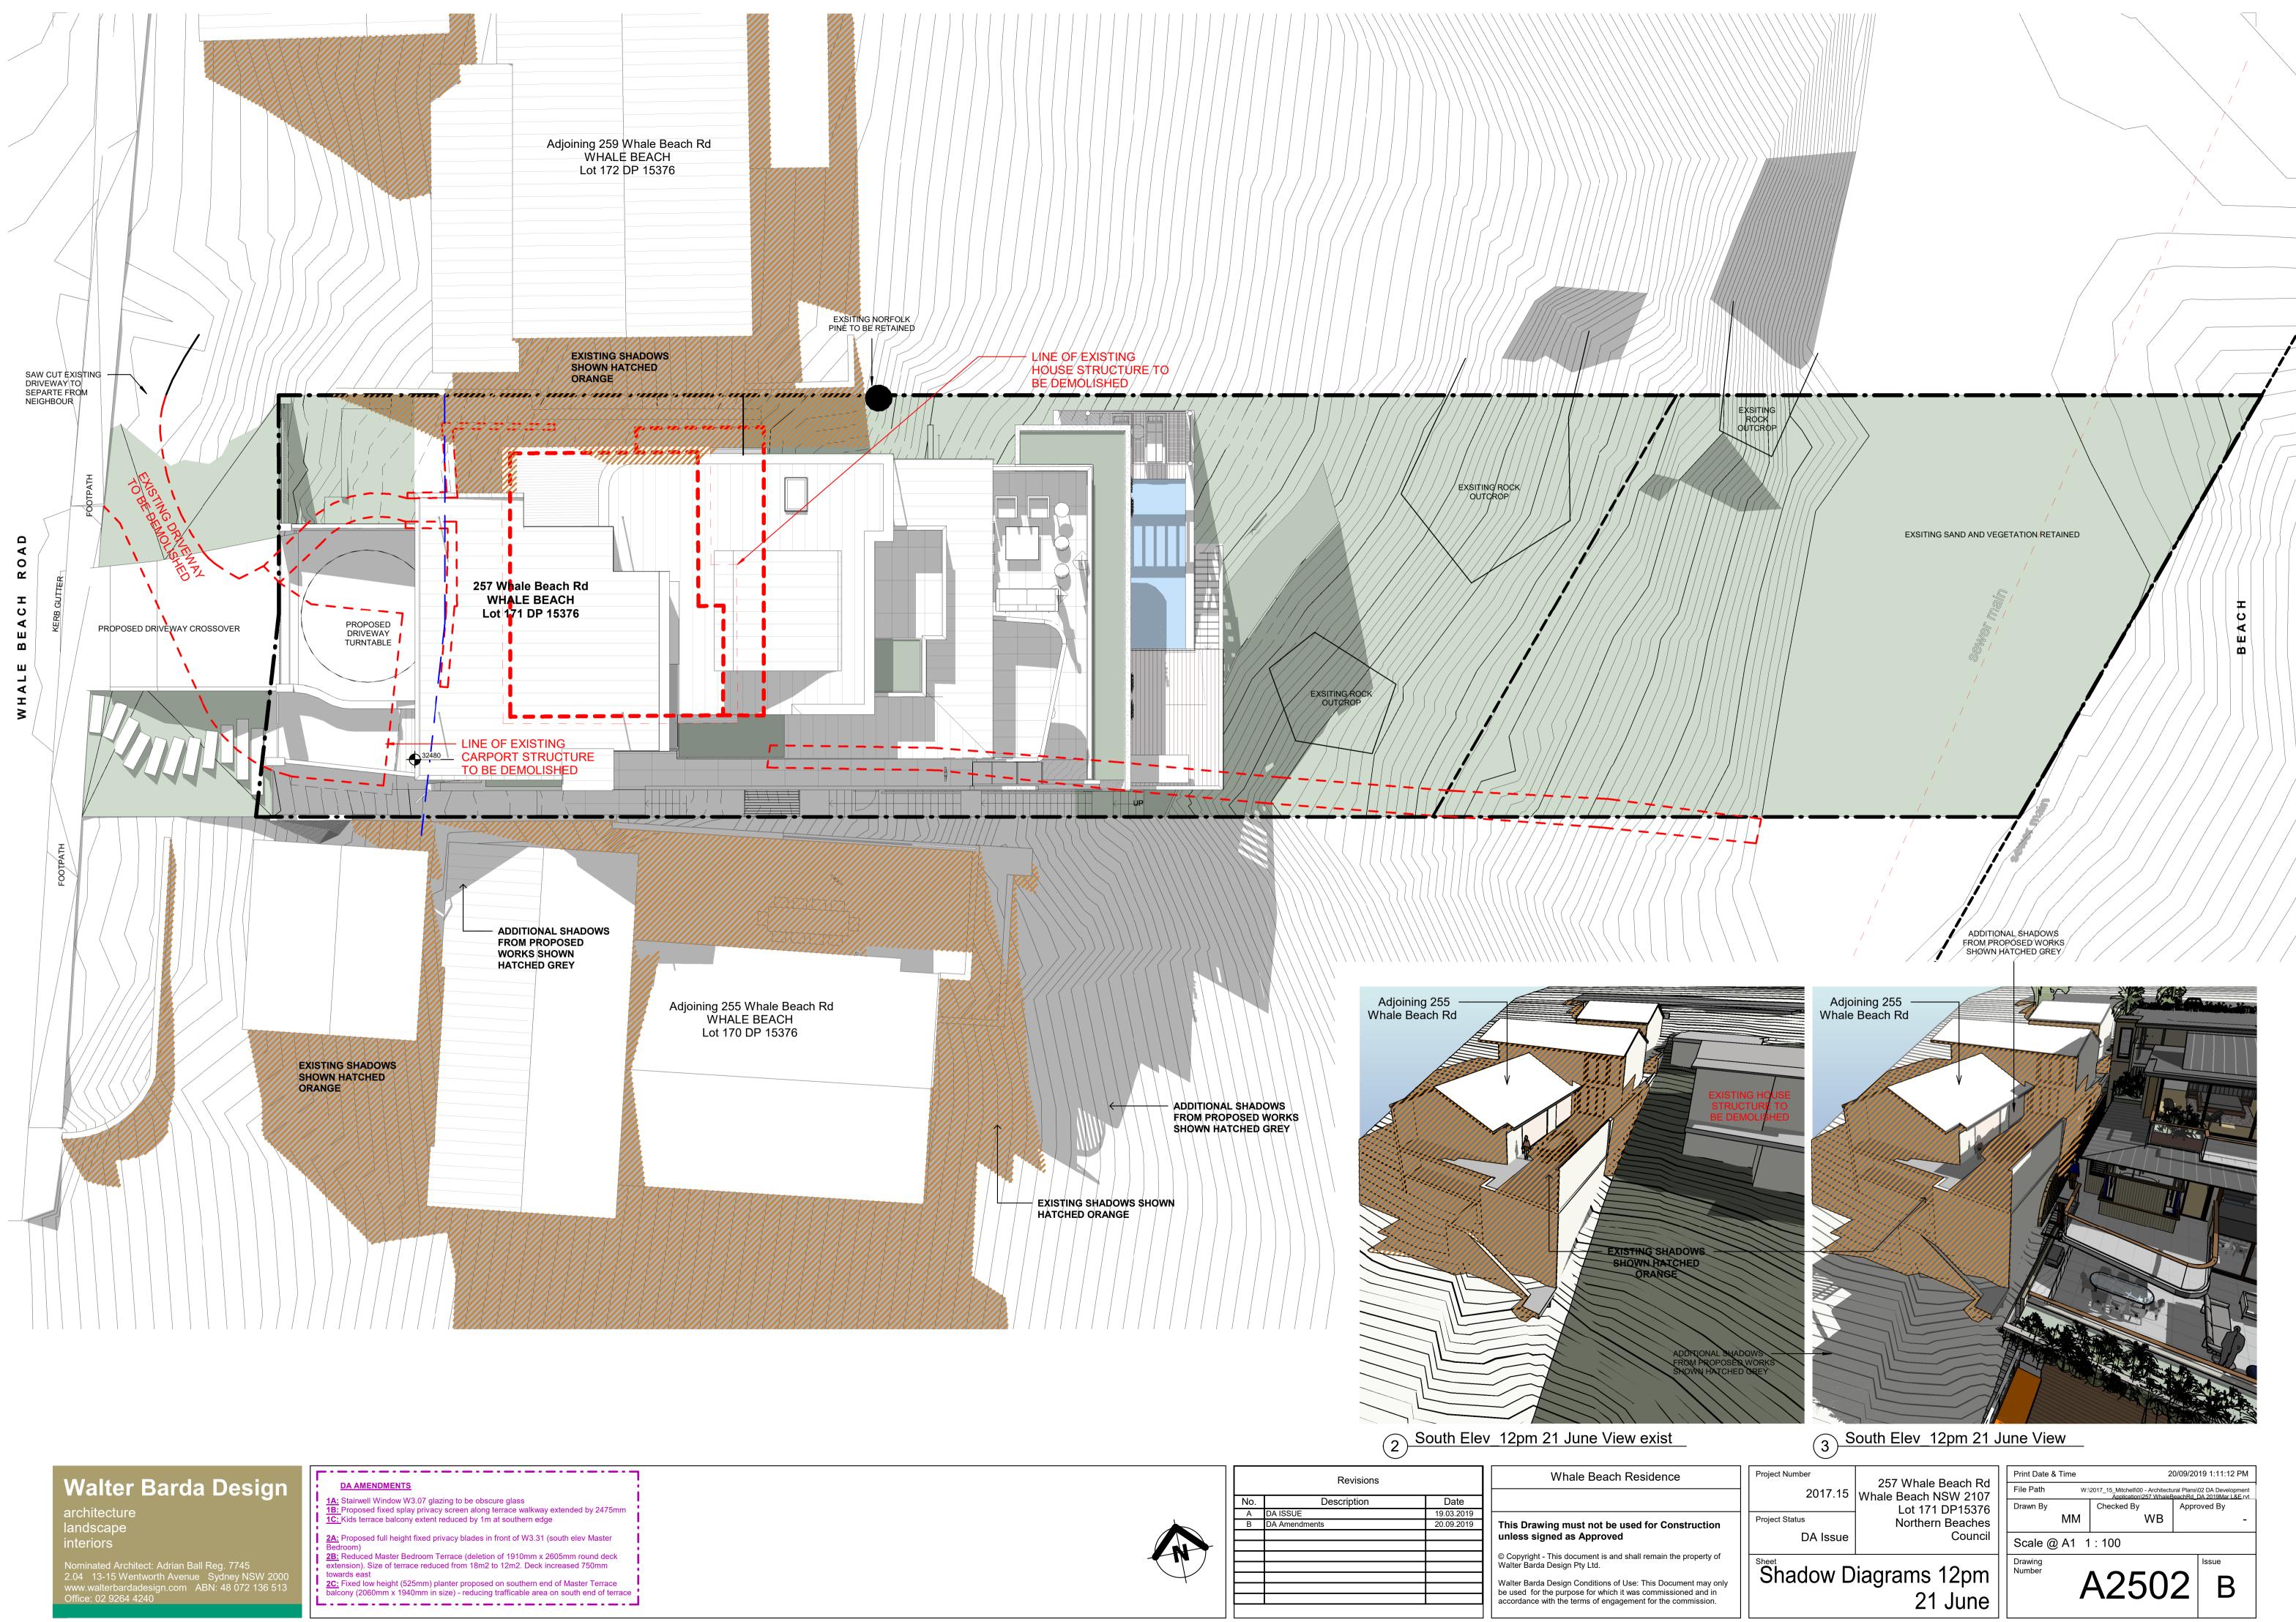

2C: Fixed low height (525mm) planter proposed on southern end of Master Terrace balcony (2060mm x 1940mm in size) - reducing trafficable area on south end of terrace 

Walter Barda Design Conditions of Use: This Document may only be used for the purpose for which it was commissioned and in accordance with the terms of engagement for the commission.

| Revisions |               |            |  |  |
|-----------|---------------|------------|--|--|
| No.       | Description   | Date       |  |  |
| А         | DA ISSUE      | 19.03.2019 |  |  |
| В         | DA Amendments | 20.09.2019 |  |  |
|           |               |            |  |  |
|           |               |            |  |  |
|           |               |            |  |  |
|           |               |            |  |  |
|           |               |            |  |  |
|           |               |            |  |  |
|           |               |            |  |  |
|           |               |            |  |  |