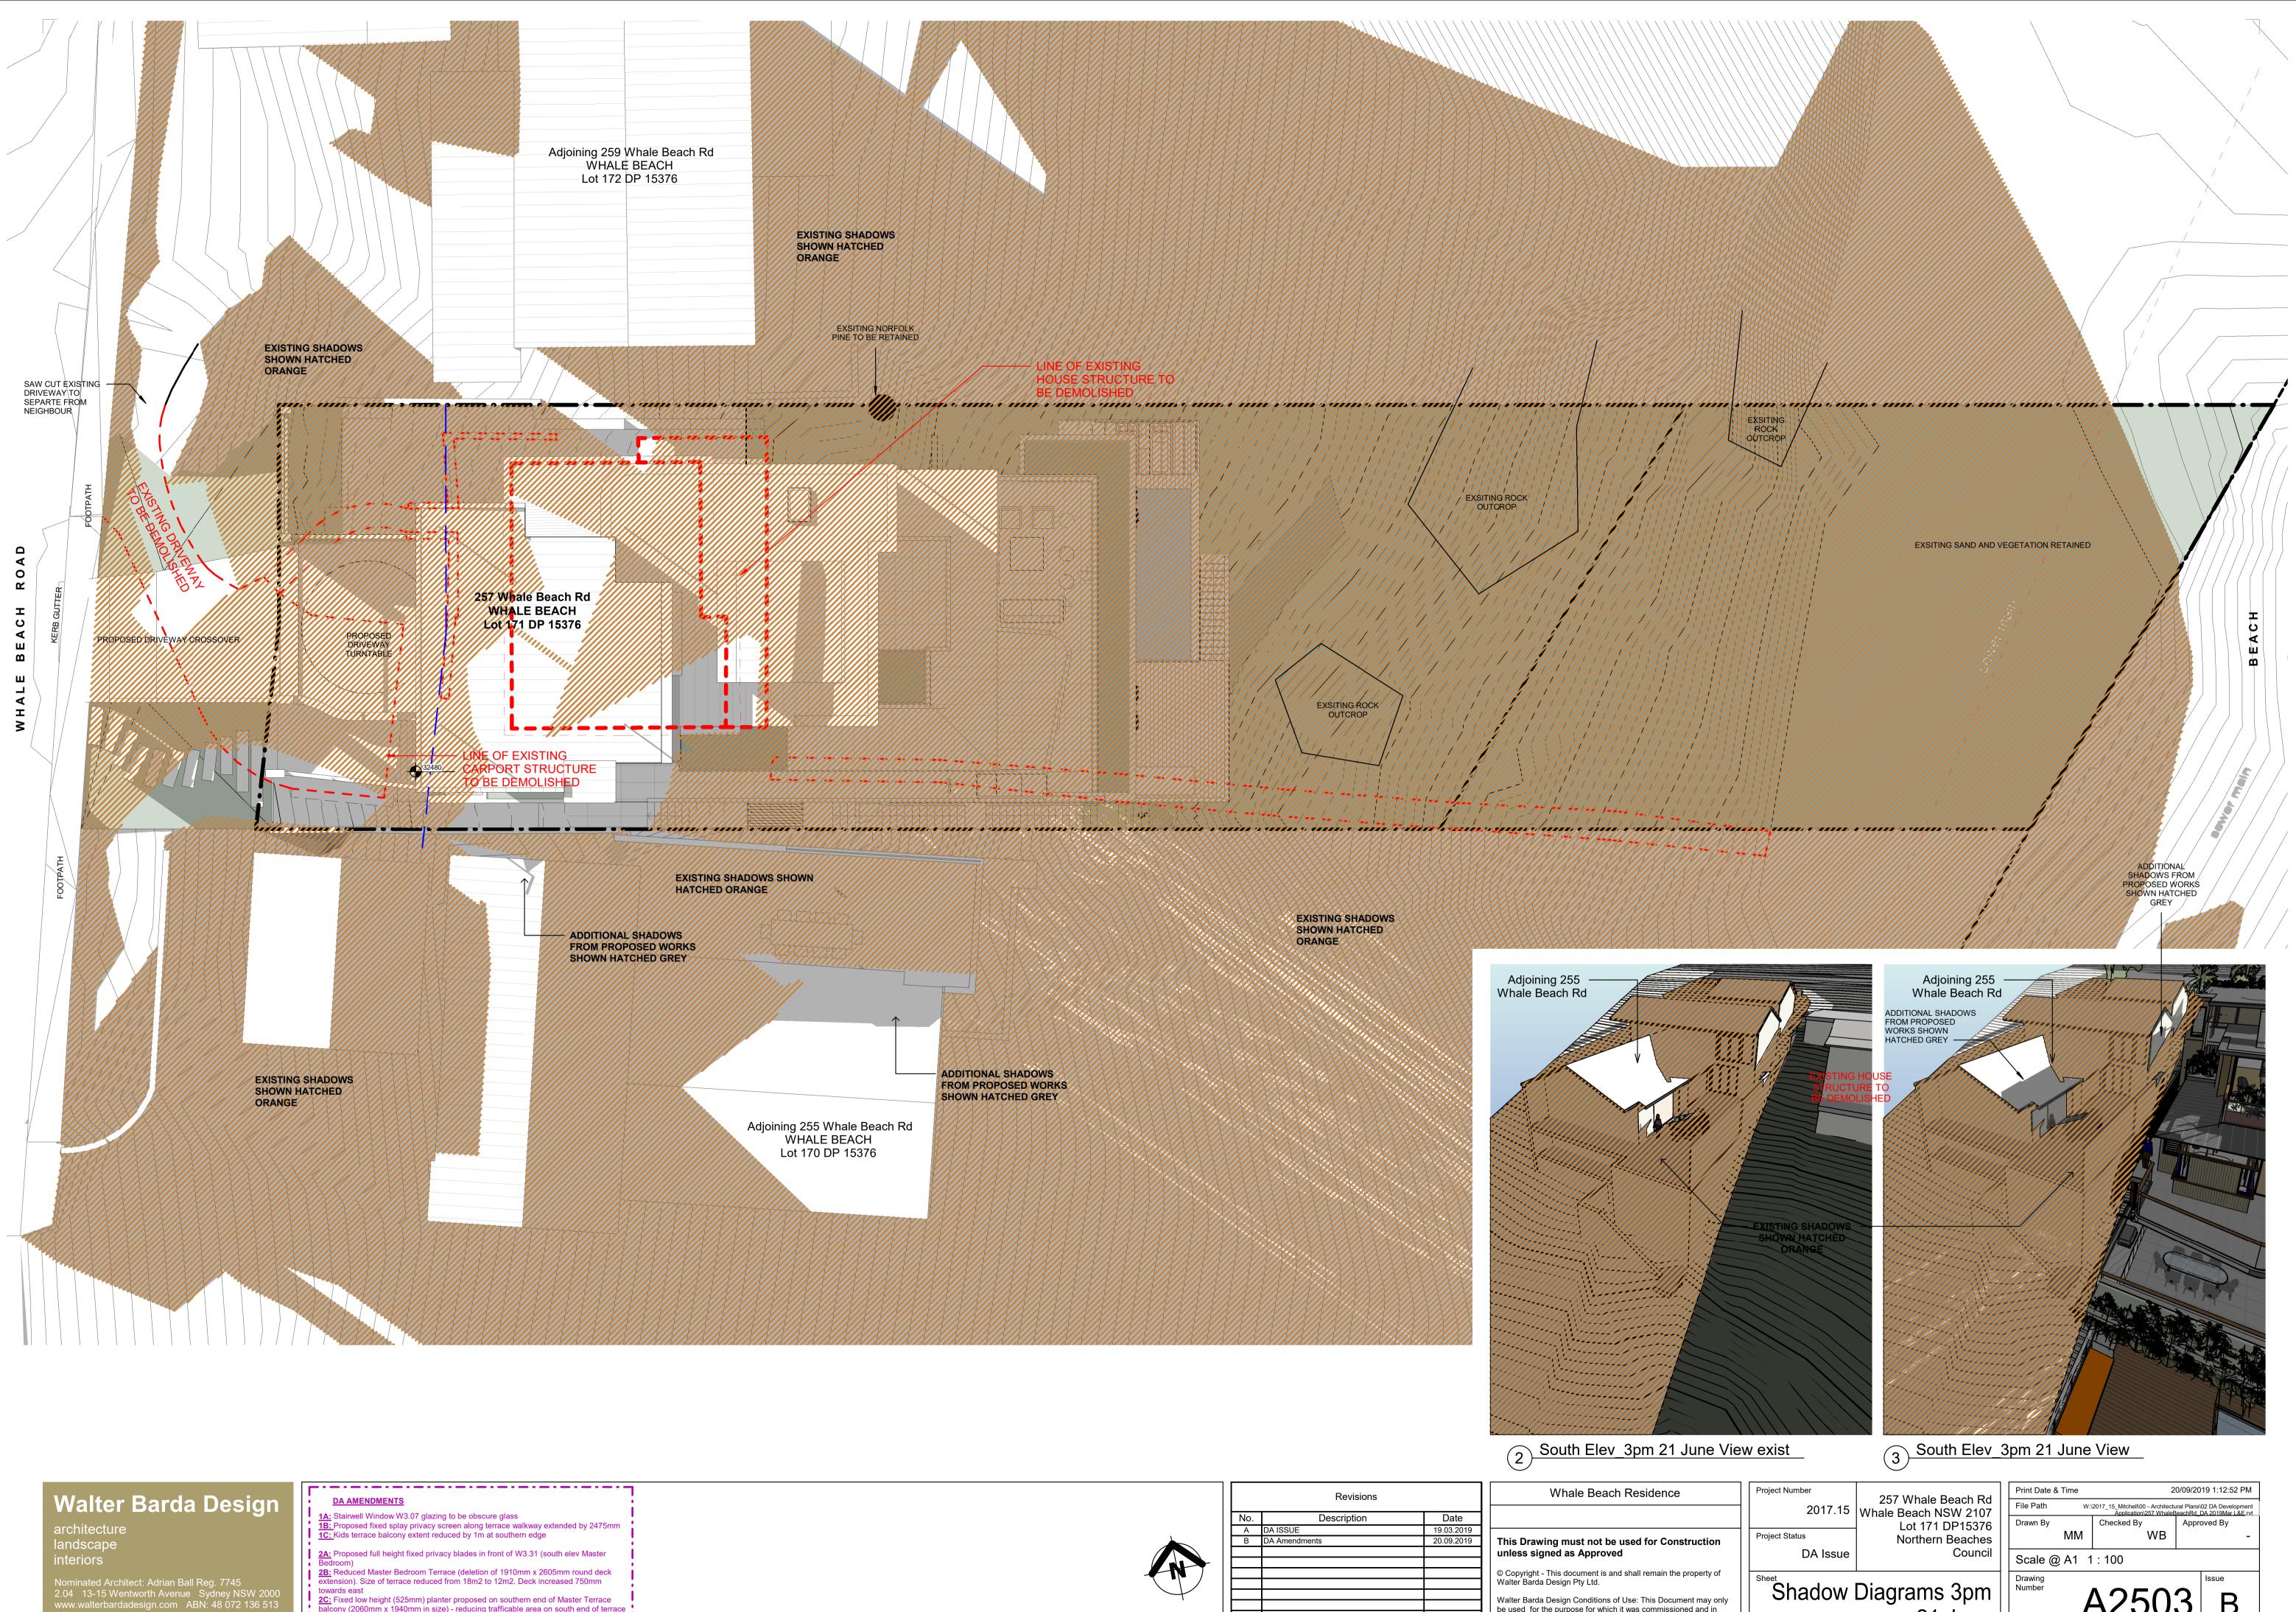

2C: Fixed low height (525mm) planter proposed on southern end of Master Terrace balcony (2060mm x 1940mm in size) - reducing trafficable area on south end of terrace 

Walter Barda Design Conditions of Use: This Document may only be used for the purpose for which it was commissioned and in accordance with the terms of engagement for the commission.

| Revisions |               |            |  |  |
|-----------|---------------|------------|--|--|
| No.       | Description   | Date       |  |  |
| А         | DA ISSUE      | 19.03.2019 |  |  |
| В         | DA Amendments | 20.09.2019 |  |  |
|           |               |            |  |  |
|           |               |            |  |  |
|           |               |            |  |  |
|           |               |            |  |  |
|           |               |            |  |  |
|           |               |            |  |  |
|           |               |            |  |  |
|           |               |            |  |  |

21 June

А2503 В