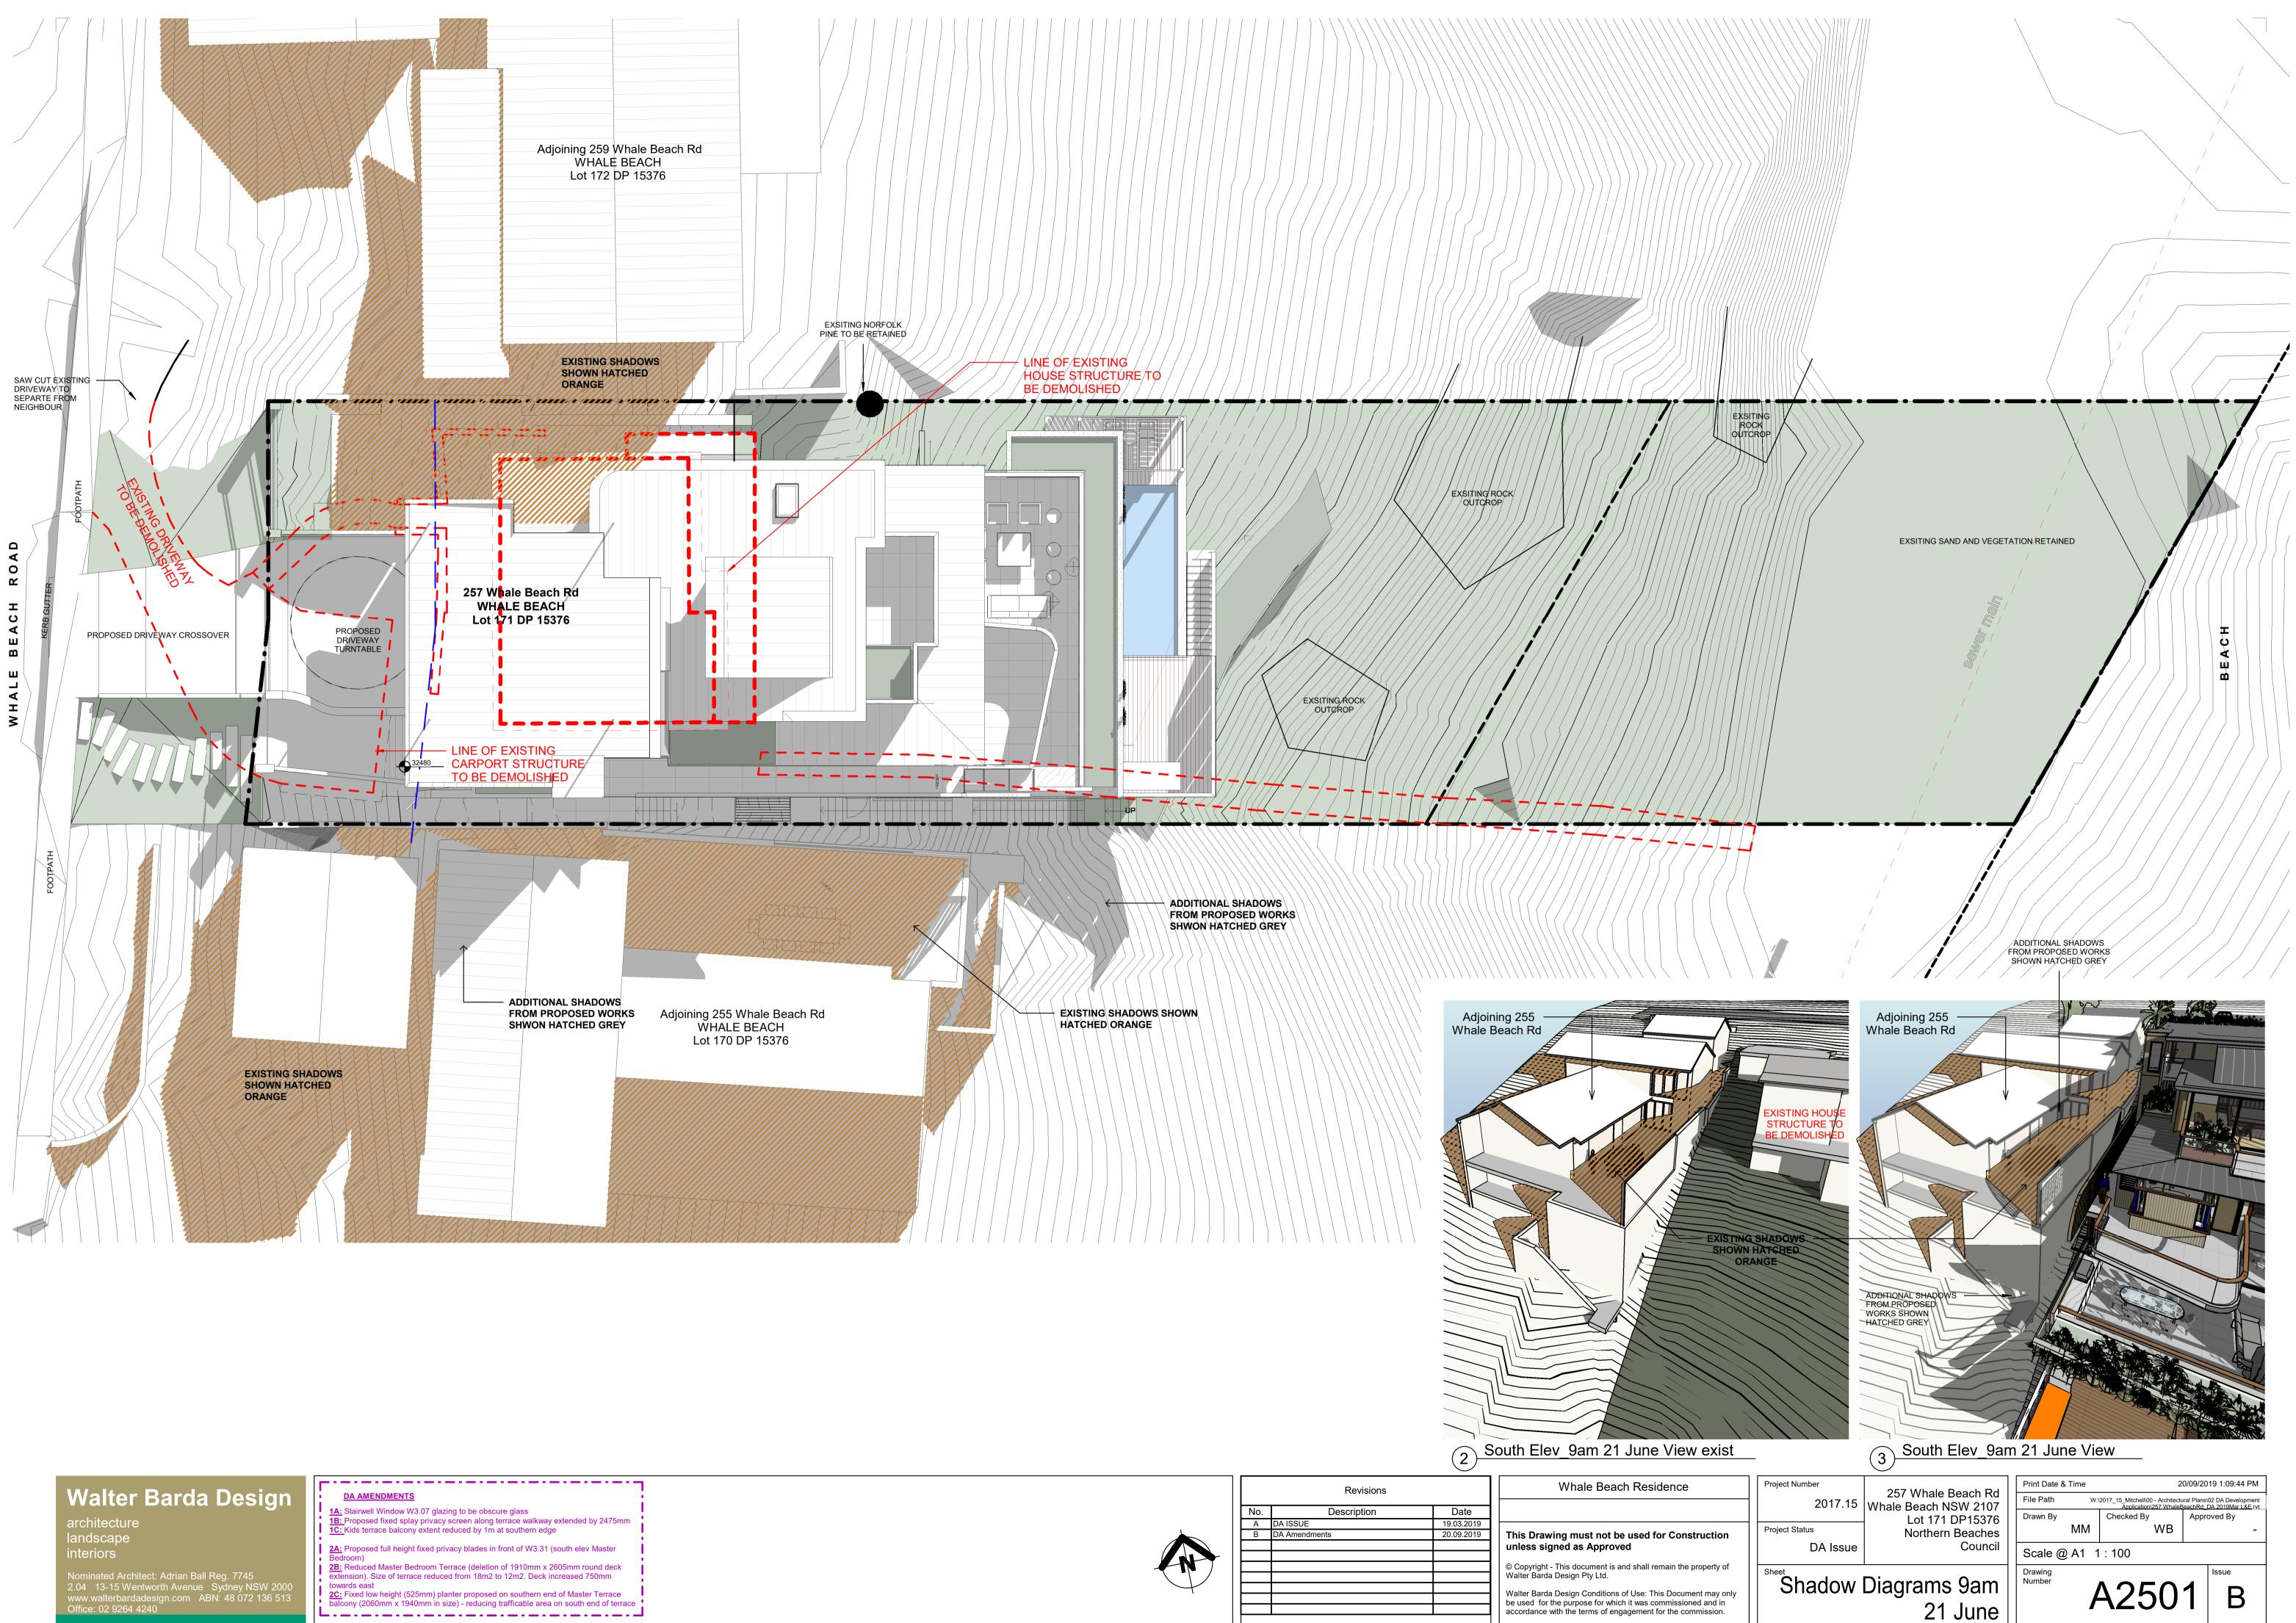

2C: Fixed low height (525mm) planter proposed on southern end of Master Terrace balcony (2060mm x 1940mm in size) - reducing trafficable area on south end of terrace 

Walter Barda Design Conditions of Use: This Document may only be used for the purpose for which it was commissioned and in accordance with the terms of engagement for the commission.

| Revisions |               |            |  |  |
|-----------|---------------|------------|--|--|
| No.       | Description   | Date       |  |  |
| А         | DA ISSUE      | 19.03.2019 |  |  |
| В         | DA Amendments | 20.09.2019 |  |  |
|           |               |            |  |  |
|           |               |            |  |  |
|           |               |            |  |  |
|           |               |            |  |  |
|           |               |            |  |  |
|           |               |            |  |  |
|           |               |            |  |  |
|           |               |            |  |  |