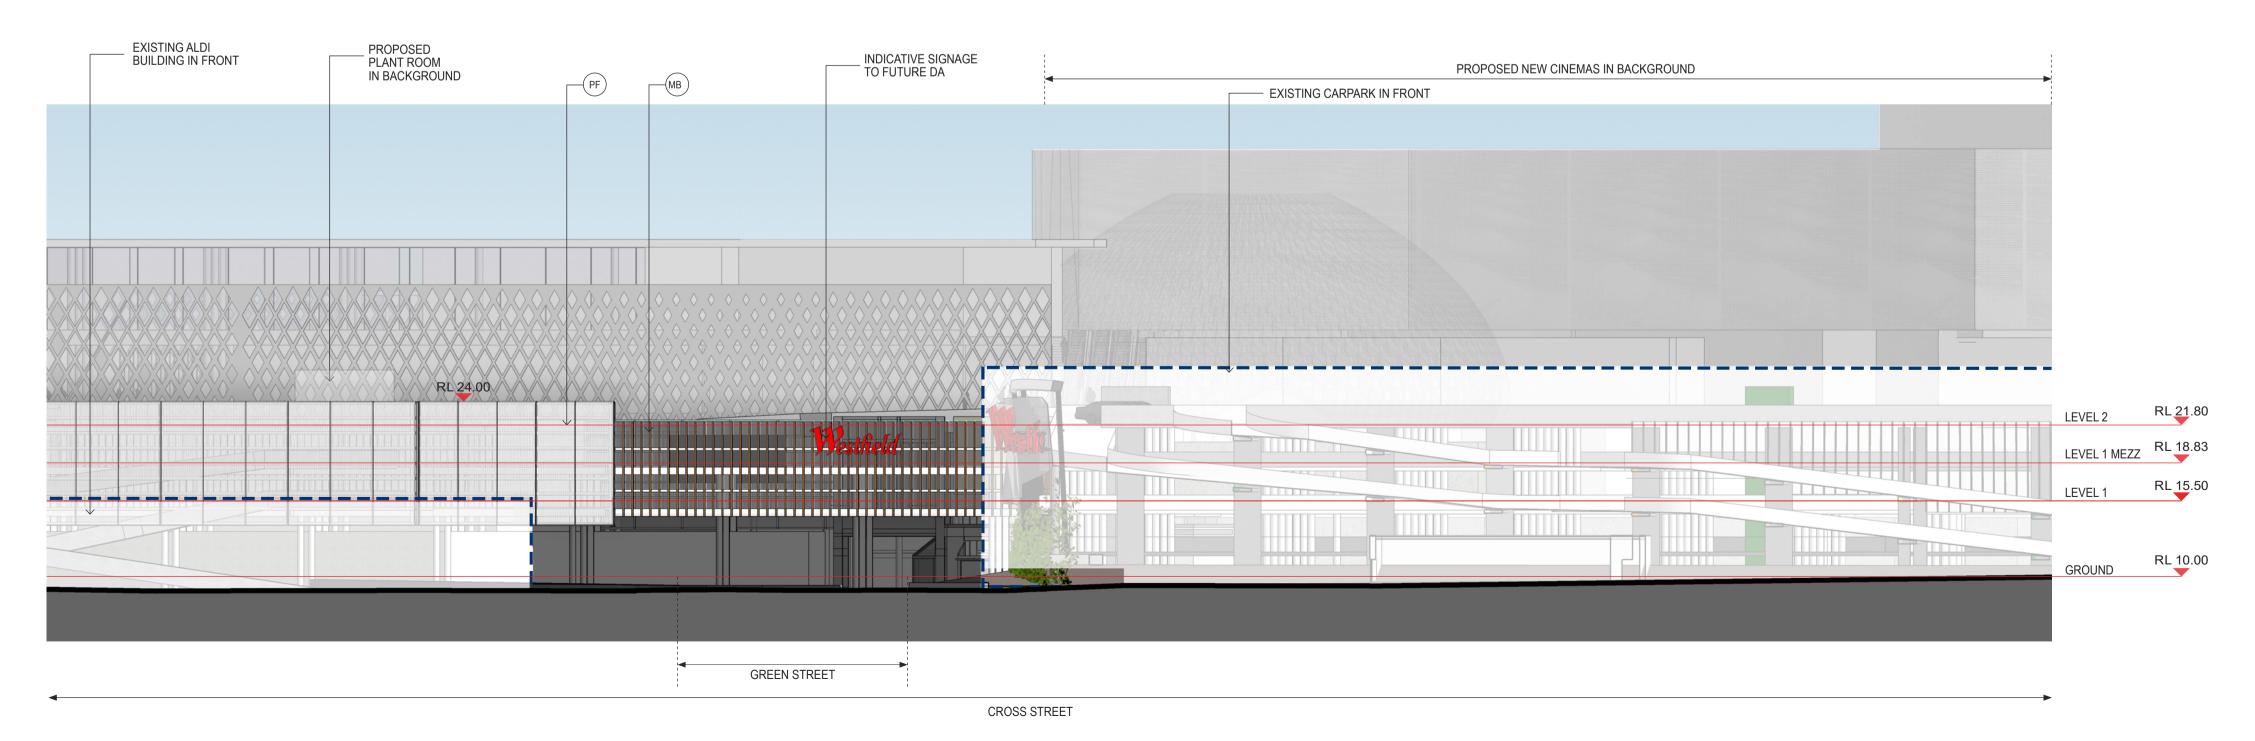

## WARRINGAH MALL STAGE 02

SCHEME 14F DEVELOPMENT APPLICATION

11754
Scale @ Sheet Size
100% @ A1
Plot Date

11754

01.5402

PART 1 PART 2

KEY DRAWING PROPOSED NORTH ELEVATION

PROPOSED NORTH ELEVATION - PART 1 1:250

PROPOSED NORTH ELEVATION - PART 2

BALUSTRADE

CONCRETE / BLOCKWALL PAINTED WHITE

METAL CLADDING 1 WITH CUSTOM PATTERN

PREFABRICATED PRECAST PANEL PAINTED WHITE

FC1 FIBRE CEMENT PANEL 1
GREY

PG METAL PERGOLA

### PROPOSED NORTH ELEVATION