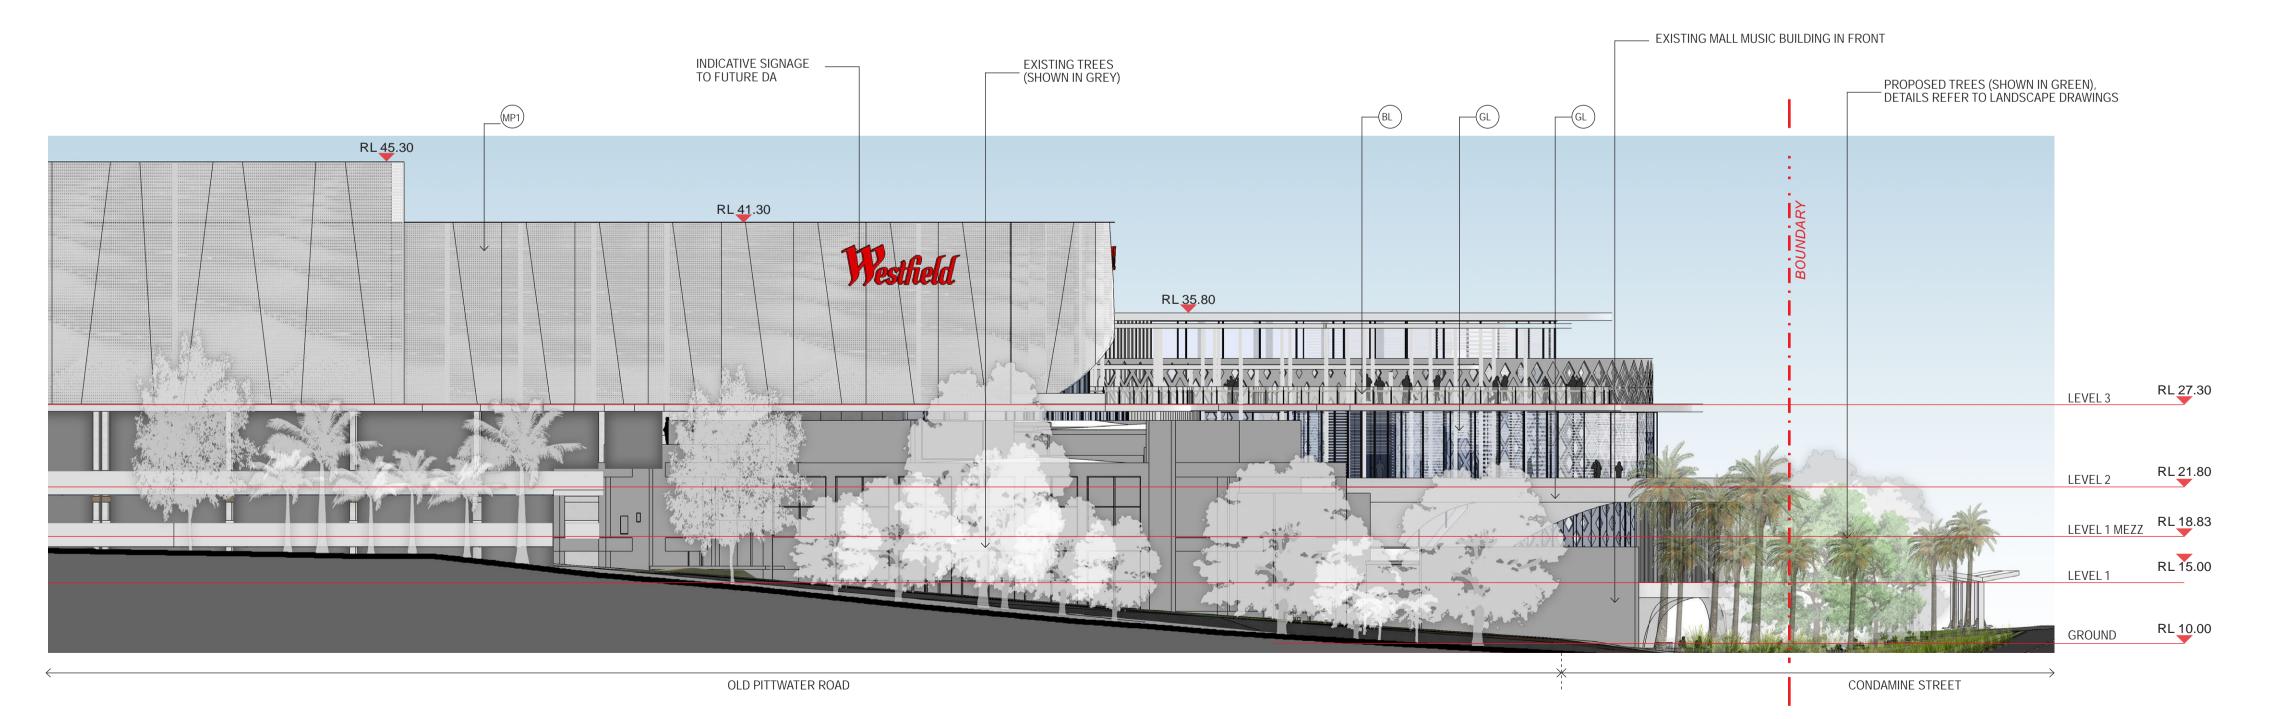

WARRINGAH MALL STAGE 02

SCHEME 14F

DEVELOPMENT

APPLICATION

SECTION AA - PART 1
1:250

SECTION AA - PART 2
1:250

**KEY PLAN** 

SECTION AA

WARRINGAH MALL STAGE 02

SCHEME 14F

DEVELOPMENT

APPLICATION

Project No. Drawing No. Revision 11754

Project No. 11754

Drawing Scale 100% @A1