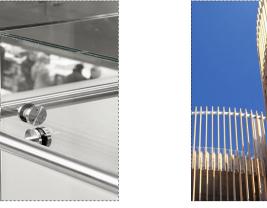

PG METAL PERGOLA

GL SHOPFRONT GLAZING

### MATERIAL FINISHES

MB METAL BATTENS

C1 CONCRETE

MP2) METAL CLADDING 2 WITH CUSTOM PATTERN

PC2 PRECAST PANEL GREY

FC2 FIBRE CEMENT PANEL 2 GREY

PERFORATED METAL MESH WHITE

PROPOSED NORTH ELEVATION - PART 2

BALUSTRADE

CONCRETE / BLOCKWALL PAINTED WHITE

METAL CLADDING 1 WITH CUSTOM PATTERN

PREFABRICATED PRECAST PANEL PAINTED WHITE

FC1 FIBRE CEMENT PANEL 1
GREY

PG METAL PERGOLA