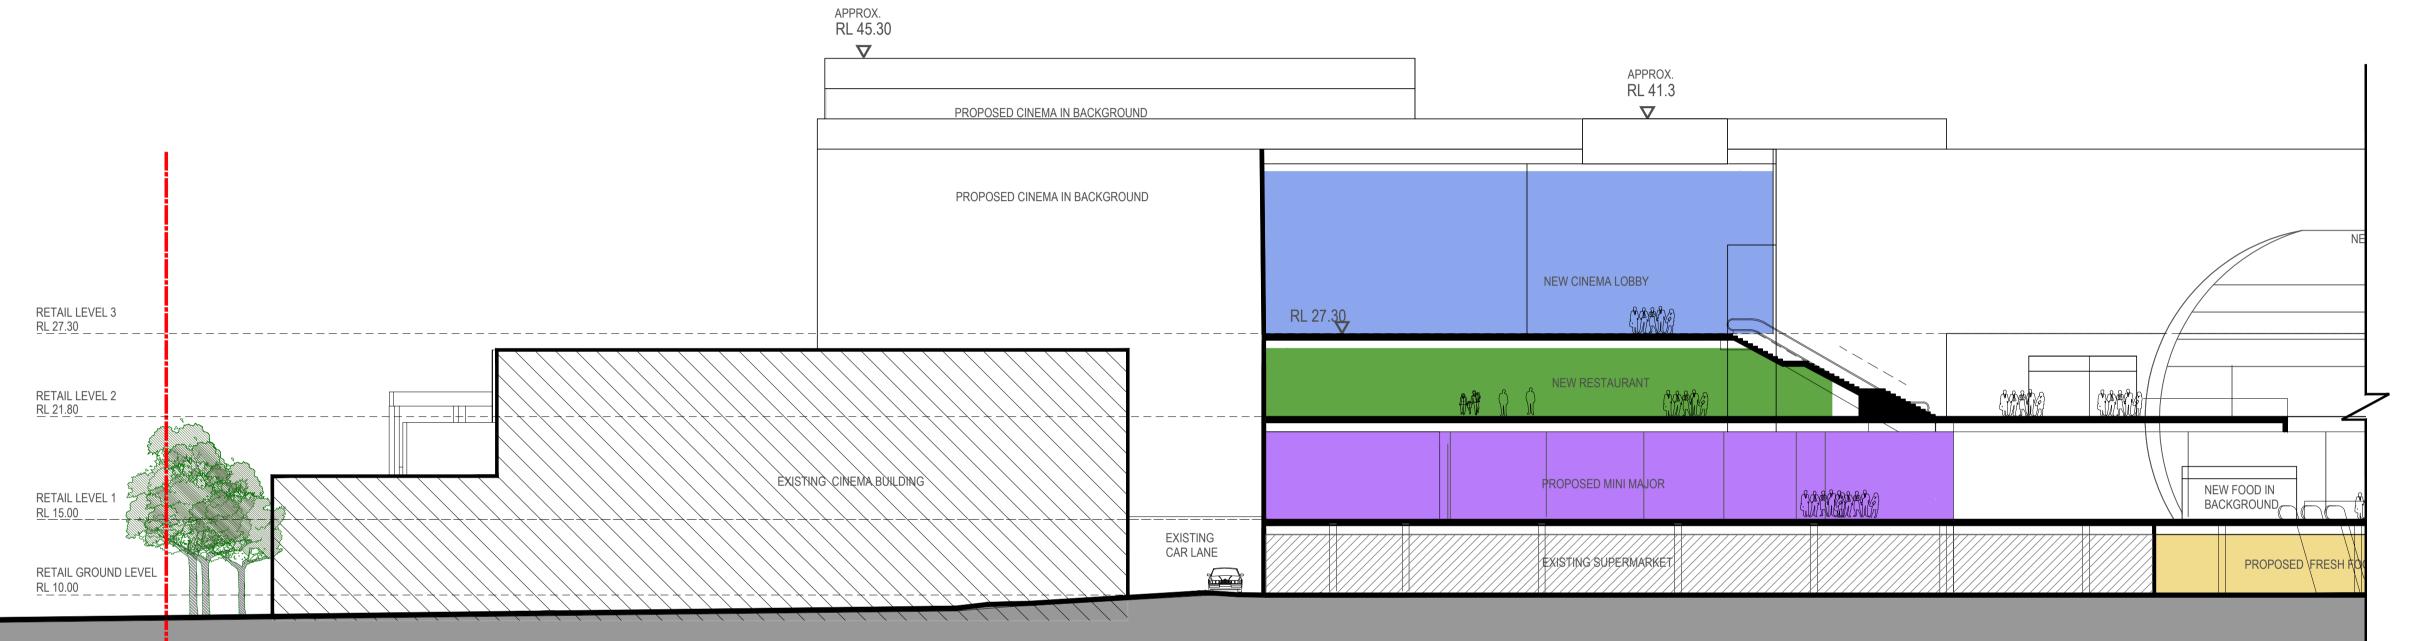

WARRINGAH MALL STAGE 02

SCHEME 14F

DEVELOPMENT

APPLICATION

SECTION AA - PART 1
1:250

SECTION AA - PART 2
1:250

**KEY PLAN** 

SECTION AA

WARRINGAH MALL STAGE 02

SCHEME 14F

DEVELOPMENT

APPLICATION

Project No. Drawing No. Revision 11754

Project No. 11754

Drawing Scale 100% @A1