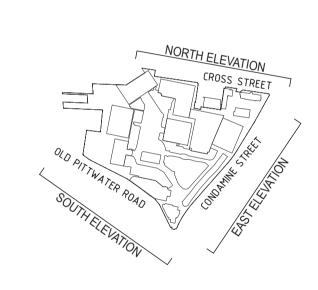

# SCENTRE GROUP

Scentre Design and Construction Pty Limited

85 Castlereagh Street. Sydney NSW 2000
Phone (02) 9358 7000 Fax (02) 9028 8500
GPO Box 4004 Sydney NSW 2001

ACN 000 267 265

EXISTING CONDITION: SITE PLAN