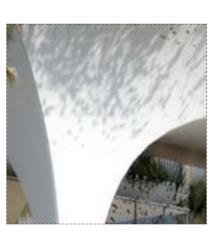

PROPOSED SOUTH ELEVATION - PART 1

PROPOSED SOUTH ELEVATION - PART 2

CONCRETE / BLOCKWALL PAINTED WHITE

METAL CLADDING 1 WITH CUSTOM PATTERN

PREFABRICATED PRECAST PANEL PAINTED WHITE

FC1 FIBRE CEMENT PANEL 1
GREY

PG METAL PERGOLA

GL SHOPFRONT GLAZING

## WARRINGAH MALL STAGE 02

SCHEME 14F DEVELOPMENT **APPLICATION** 

GL SHOPFRONT GLAZING