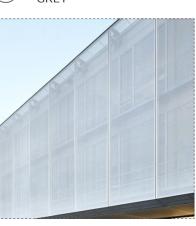

PROPOSED SOUTH ELEVATION - PART 1

PROPOSED SOUTH ELEVATION - PART 2

CONCRETE / BLOCKWALL PAINTED WHITE

METAL CLADDING 1 WITH CUSTOM PATTERN

PREFABRICATED PRECAST PANEL PAINTED WHITE

FC1 FIBRE CEMENT PANEL 1
GREY

### MATERIAL FINISHES

MB METAL BATTENS

C1 CONCRETE

MP2) METAL CLADDING 2 WITH CUSTOM PATTERN

PC2 PRECAST PANEL GREY

FC2 FIBRE CEMENT PANEL 2 GREY

PERFORATED METAL MESH WHITE