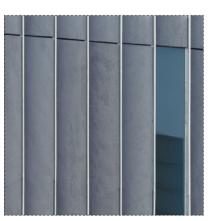

PROPOSED SOUTH ELEVATION - PART 1

PROPOSED SOUTH ELEVATION - PART 2

CONCRETE / BLOCKWALL PAINTED WHITE

METAL CLADDING 1 WITH CUSTOM PATTERN

PREFABRICATED PRECAST PANEL PAINTED WHITE

FC1 FIBRE CEMENT PANEL 1
GREY

### MATERIAL FINISHES

MB METAL BATTENS

C1 CONCRETE

MP2) METAL CLADDING 2 WITH CUSTOM PATTERN

PC2 PRECAST PANEL GREY

FC2 FIBRE CEMENT PANEL 2 GREY

PERFORATED METAL MESH WHITE