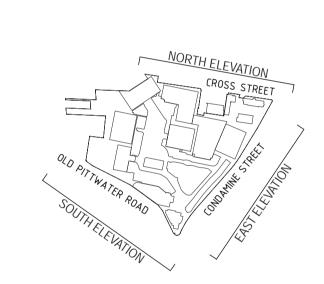

# SCENTRE GROUP

Scentre Design and Construction Pty Limited

85 Castlereagh Street. Sydney NSW 2000
Phone (02) 9358 7000 Fax (02) 9028 8500
GPO Box 4004 Sydney NSW 2001

ACN 000 267 265

EXISTING CONDITION: SITE PLAN