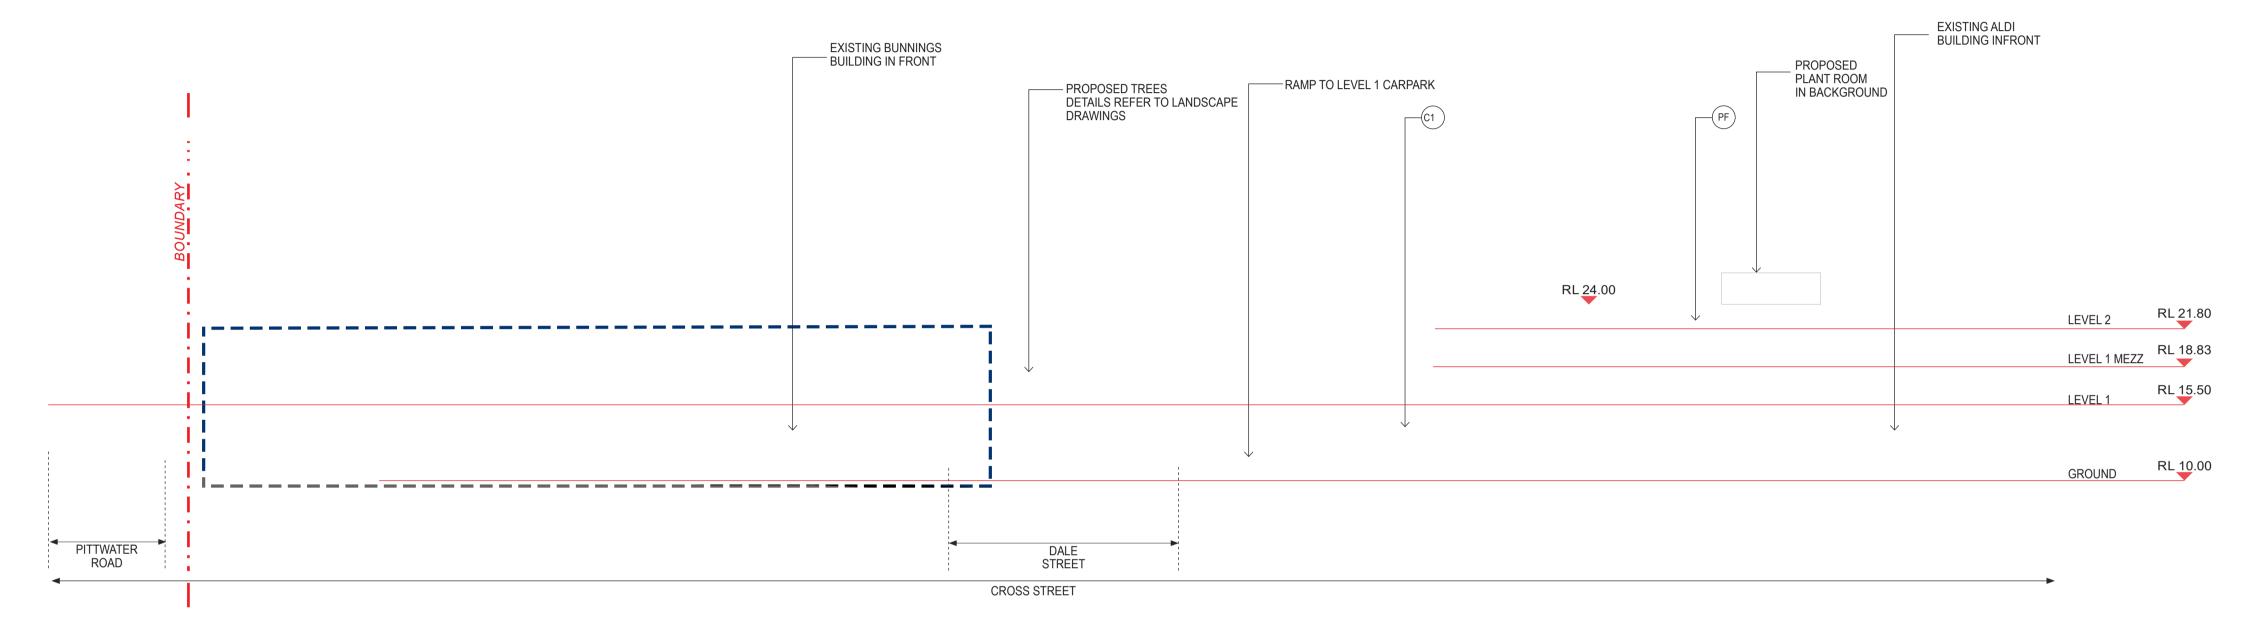

DEVELOPMENT

**APPLICATION** 

Project No.
11754
Drawing Scale
100% @A1
Plot Date
2018-07-23

100% @ A1 O1.5401 16-07-2018 DESIGN\06 WORKING F

ELEVATION

SCHEME 14F

PART 1 PART 2

KEY DRAWING PROPOSED SOUTH ELEVATION 1:500

PROPOSED SOUTH ELEVATION - PART 1

PROPOSED SOUTH ELEVATION - PART 2

CONCRETE / BLOCKWALL PAINTED WHITE

METAL CLADDING 1 WITH CUSTOM PATTERN

PREFABRICATED PRECAST PANEL PAINTED WHITE

FC1 FIBRE CEMENT PANEL 1
GREY

PROPOSED SOUTH ELEVATION