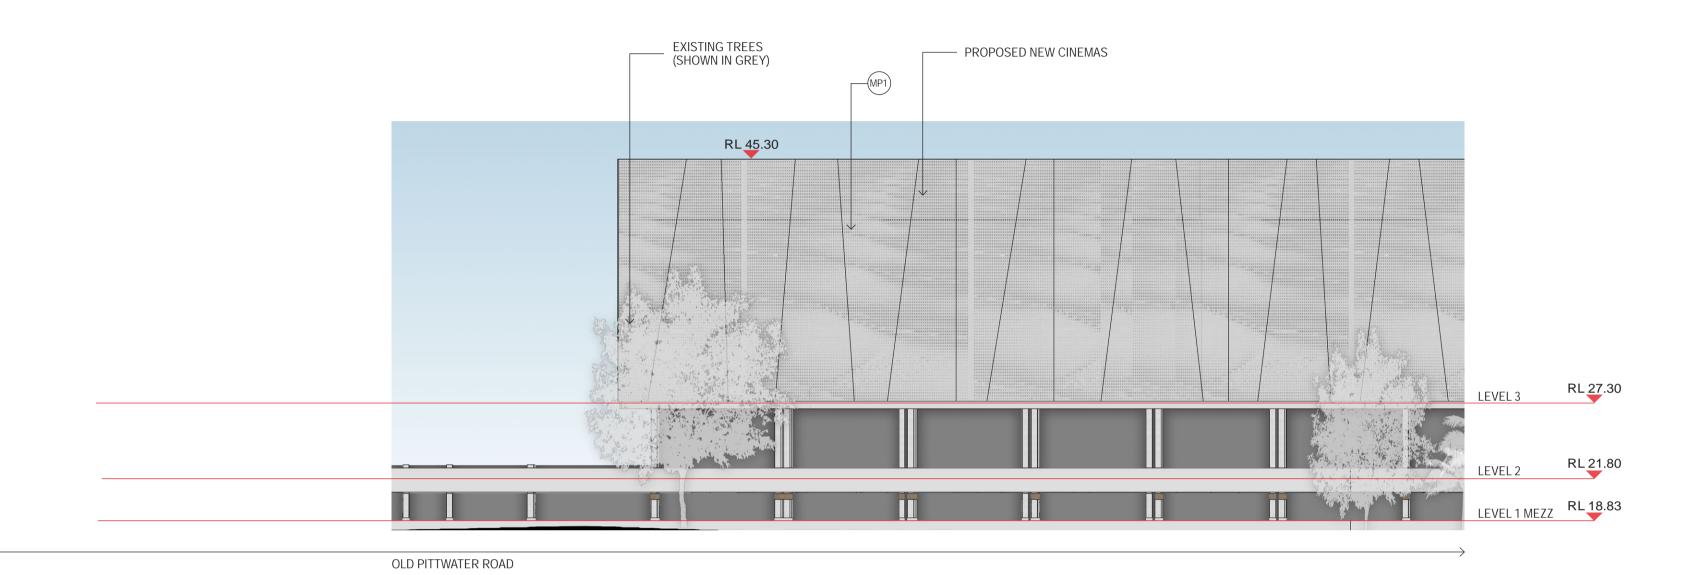

Plot Date 2018-07-23

Drawing No. Revision 100. Revision

:\WARRINGAH\11754 REDEVELOPMENT STAGE 2\01 CONCEPTS\02 DESIGN\01 CAD\ACTIVE\WR2\_PRO\_SCH14F\_ SECTIONS.DWG

NEW CARPARK EXTENSION

RETAIL LEVEL 3
RL 27.30

RETAIL LEVEL 2 RL 21.80

SECTION BB 1:250

EXISTING CARPARK

EXISTING CARPARK

**KEY PLAN** 