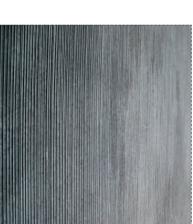

PROPOSED SOUTH ELEVATION - PART 1

PROPOSED SOUTH ELEVATION - PART 2

CONCRETE / BLOCKWALL PAINTED WHITE

METAL CLADDING 1 WITH CUSTOM PATTERN

PREFABRICATED PRECAST PANEL PAINTED WHITE

FC1 FIBRE CEMENT PANEL 1
GREY

### MATERIAL FINISHES

MB METAL BATTENS

C1 CONCRETE

MP2) METAL CLADDING 2 WITH CUSTOM PATTERN

PC2 PRECAST PANEL GREY

FC2 FIBRE CEMENT PANEL 2 GREY

PERFORATED METAL MESH WHITE