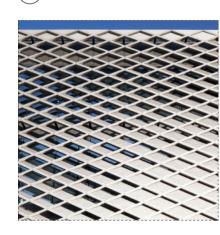

PROPOSED SOUTH ELEVATION - PART 1

PROPOSED SOUTH ELEVATION - PART 2

CONCRETE / BLOCKWALL PAINTED WHITE

METAL CLADDING 1 WITH CUSTOM PATTERN

PREFABRICATED PRECAST PANEL PAINTED WHITE

FC1 FIBRE CEMENT PANEL 1
GREY

### MATERIAL FINISHES

MB METAL BATTENS

C1 CONCRETE

MP2) METAL CLADDING 2 WITH CUSTOM PATTERN

PC2 PRECAST PANEL GREY

FC2 FIBRE CEMENT PANEL 2 GREY

PERFORATED METAL MESH WHITE