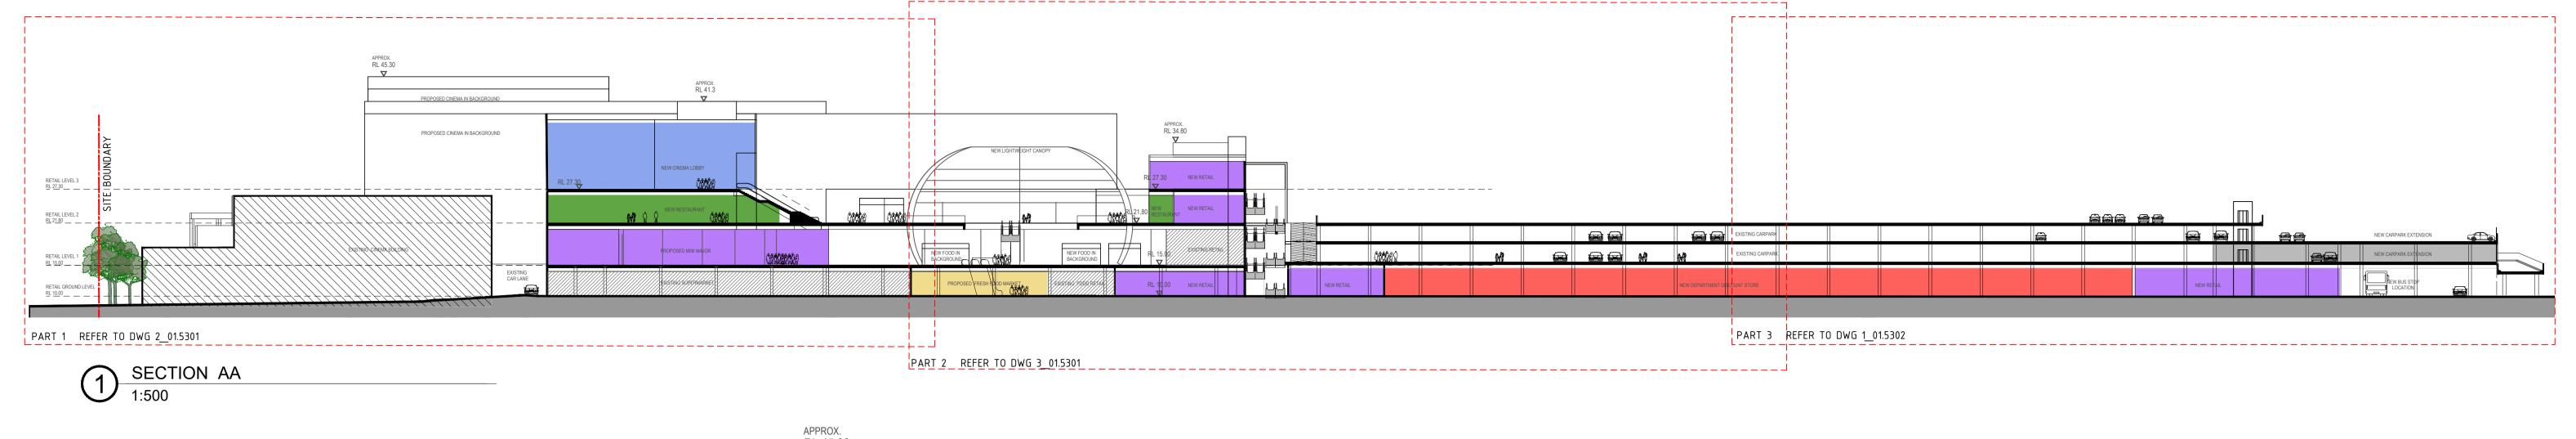

WARRINGAH MALL STAGE 02

SCHEME 14F

DEVELOPMENT

APPLICATION

SECTION AA - PART 1
1:250

SECTION AA - PART 2
1:250

**KEY PLAN** 

SECTION AA

WARRINGAH MALL STAGE 02

SCHEME 14F

DEVELOPMENT

APPLICATION

Project No. Drawing No. Revision 11754

Project No. 11754

Drawing Scale 100% @A1