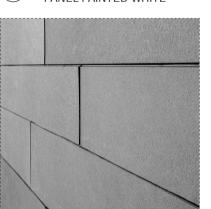

PROPOSED SOUTH ELEVATION - PART 1

PROPOSED SOUTH ELEVATION - PART 2

CONCRETE / BLOCKWALL PAINTED WHITE

METAL CLADDING 1 WITH CUSTOM PATTERN

PREFABRICATED PRECAST PANEL PAINTED WHITE

FC1 FIBRE CEMENT PANEL 1
GREY