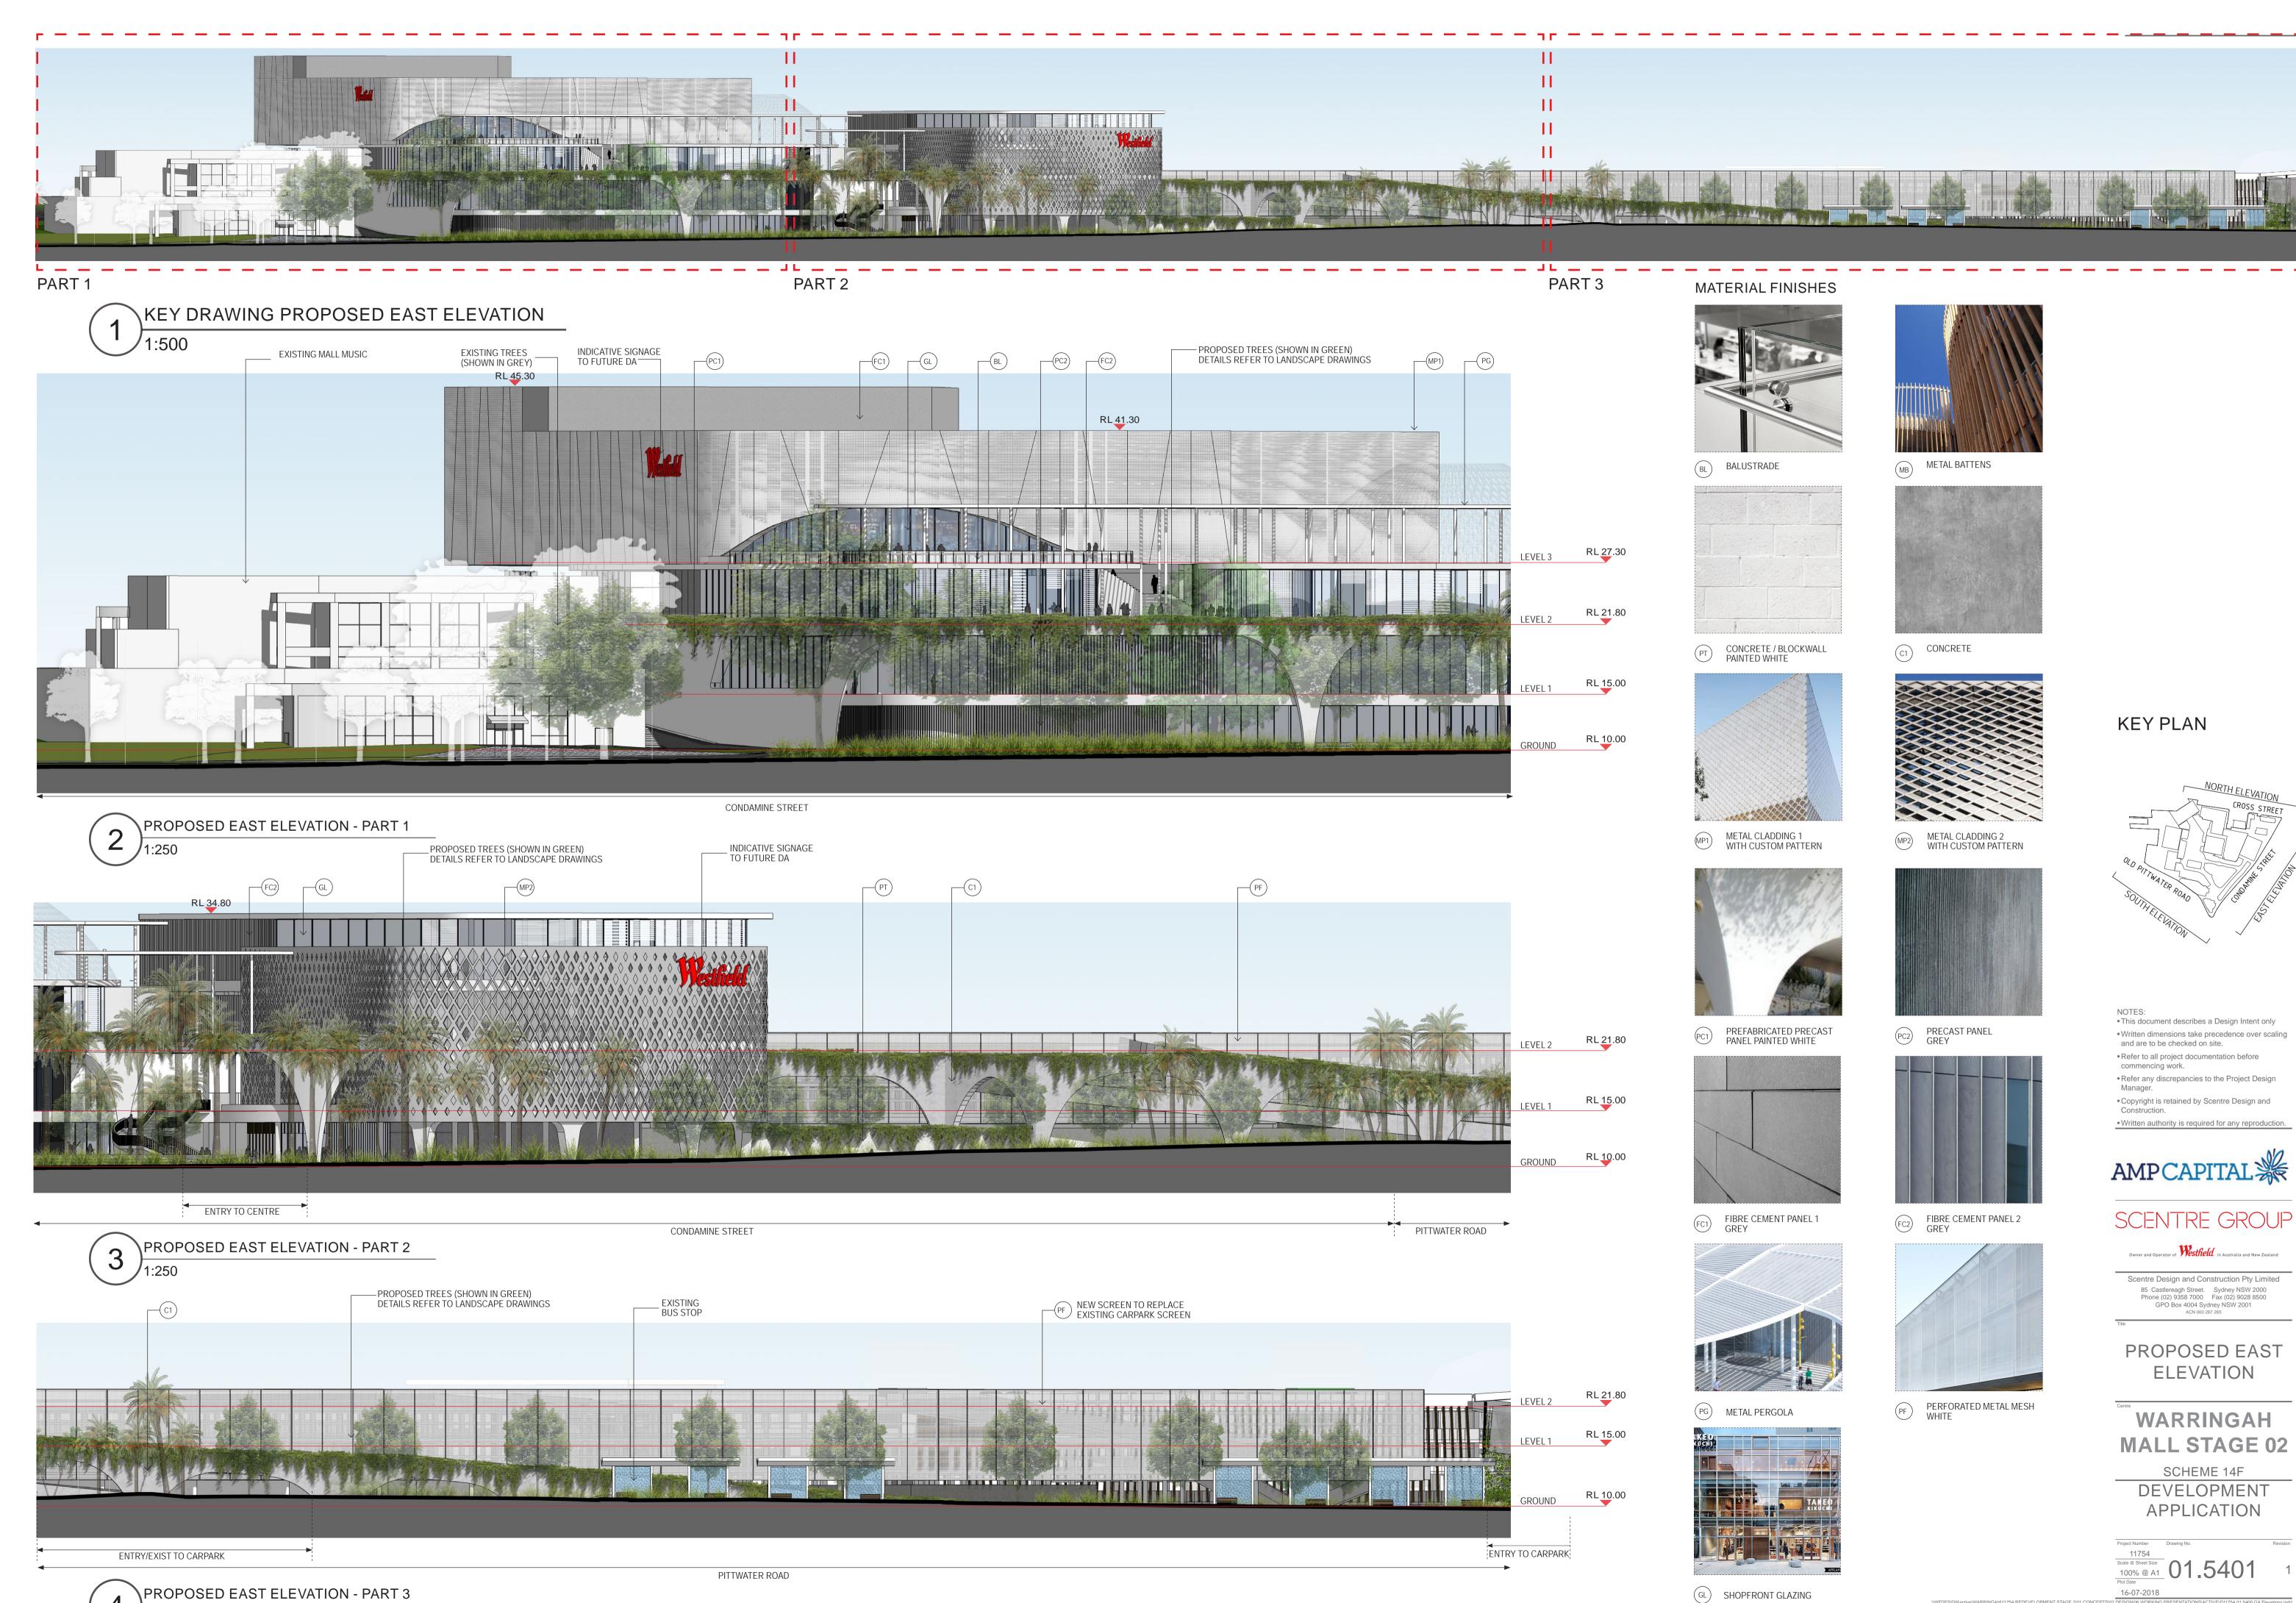

DEVELOPMENT

**APPLICATION** 

Project No.
11754
Drawing Scale
100% @A1
Plot Date
2018-07-23

100% @ A1 O1.5401 16-07-2018 DESIGN\06 WORKING F

ELEVATION

SCHEME 14F

PART 1 PART 2

KEY DRAWING PROPOSED SOUTH ELEVATION 1:500

PROPOSED SOUTH ELEVATION - PART 1

PROPOSED SOUTH ELEVATION - PART 2

CONCRETE / BLOCKWALL PAINTED WHITE

METAL CLADDING 1 WITH CUSTOM PATTERN

PREFABRICATED PRECAST PANEL PAINTED WHITE

FC1 FIBRE CEMENT PANEL 1
GREY

PG METAL PERGOLA

GL SHOPFRONT GLAZING

### MATERIAL FINISHES

MB METAL BATTENS

C1 CONCRETE

MP2) METAL CLADDING 2 WITH CUSTOM PATTERN

PC2 PRECAST PANEL GREY

FC2 FIBRE CEMENT PANEL 2 GREY

PERFORATED METAL MESH WHITE

PROPOSED SOUTH ELEVATION

## WARRINGAH MALL STAGE 02

SCHEME 14F DEVELOPMENT APPLICATION

11754
Scale @ Sheet Size
100% @ A1
Plot Date

11754

01.5402

PART 1 PART 2

KEY DRAWING PROPOSED NORTH ELEVATION

PROPOSED NORTH ELEVATION - PART 1 1:250