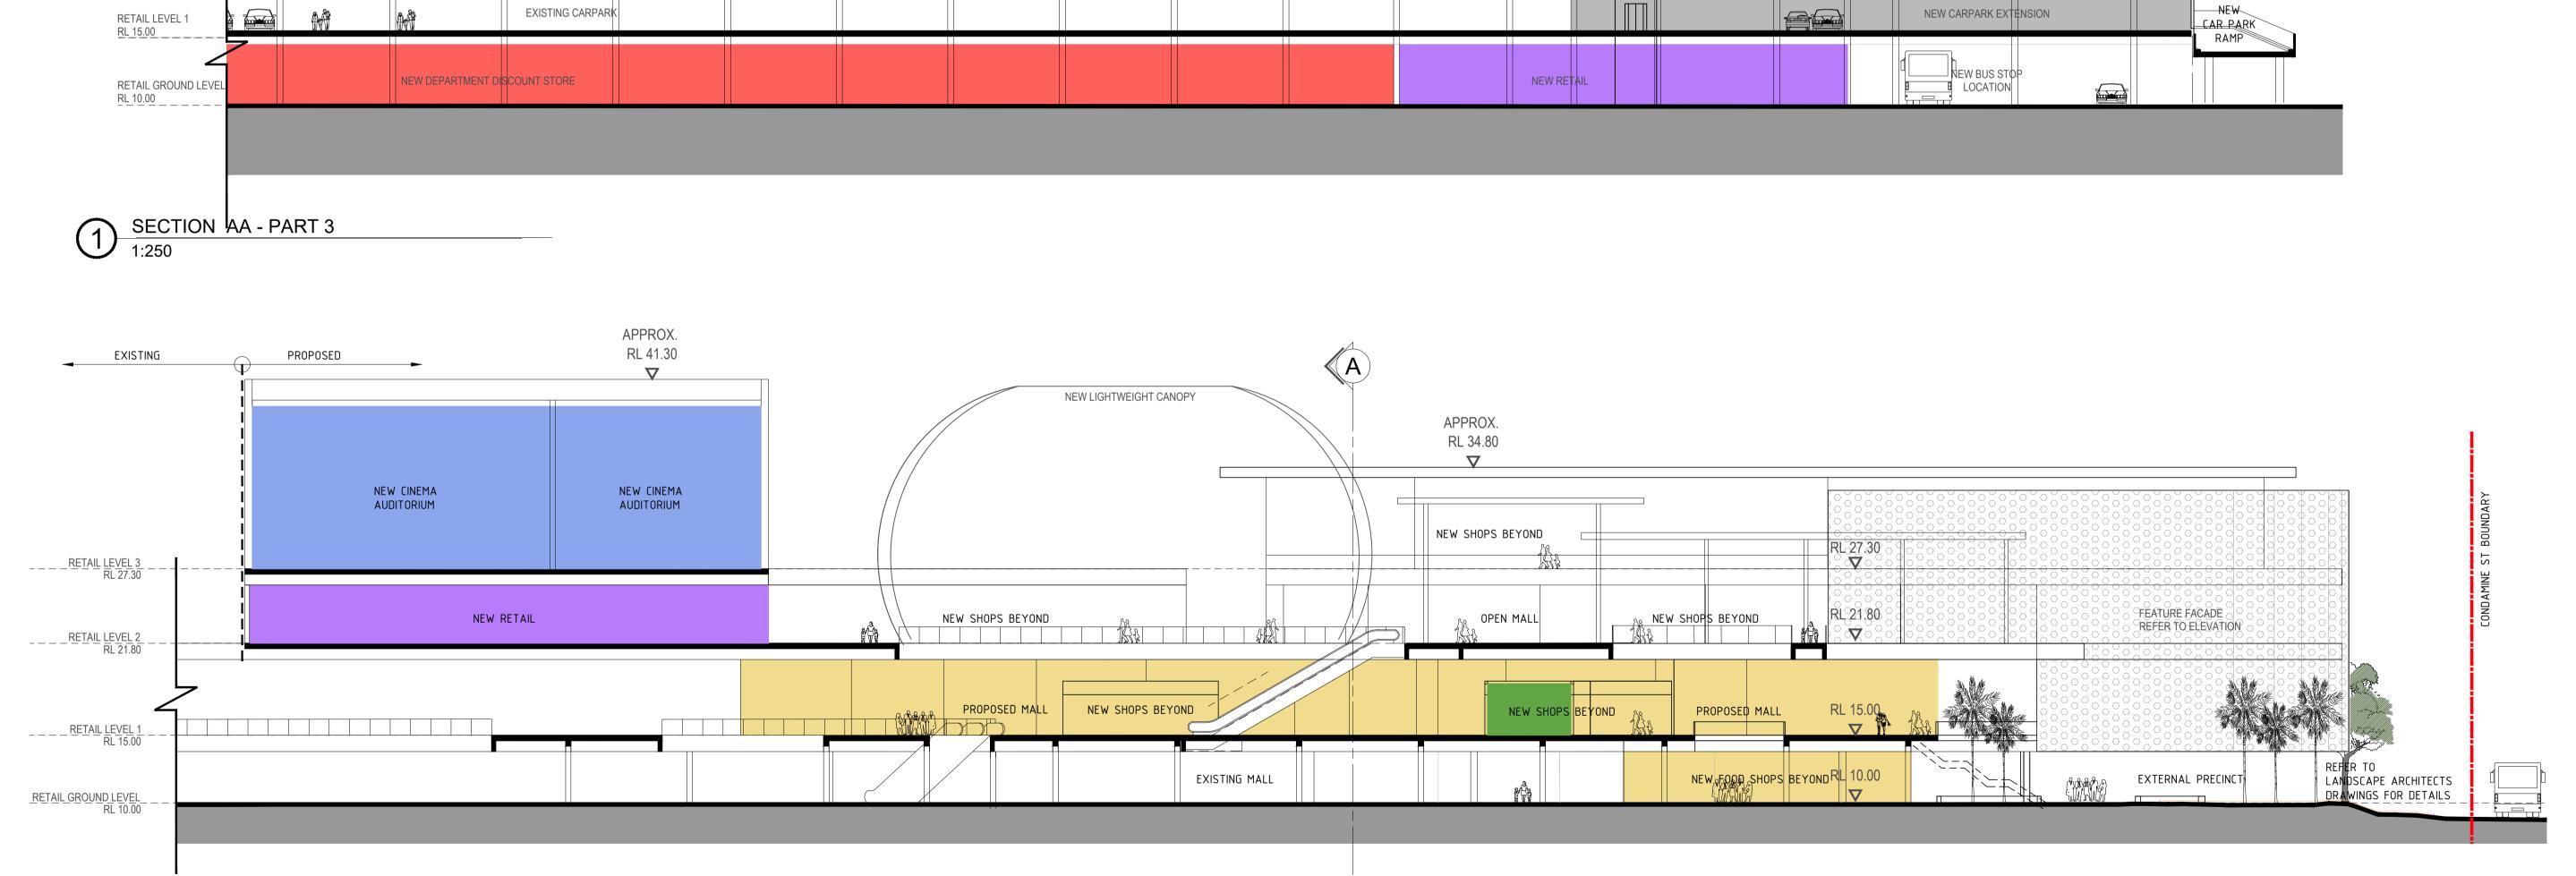

WARRINGAH MALL STAGE 02

SCHEME 14F

DEVELOPMENT

APPLICATION

SECTION AA - PART 1
1:250

SECTION AA - PART 2
1:250

**KEY PLAN** 

SECTION AA

WARRINGAH MALL STAGE 02

SCHEME 14F

DEVELOPMENT

APPLICATION

Project No. Drawing No. Revision 11754

Project No. 11754

Drawing Scale 100% @A1

Plot Date 2018-07-23

Drawing No. Revision 100. Revision

:\WARRINGAH\11754 REDEVELOPMENT STAGE 2\01 CONCEPTS\02 DESIGN\01 CAD\ACTIVE\WR2\_PRO\_SCH14F\_ SECTIONS.DWG

NEW CARPARK EXTENSION

RETAIL LEVEL 3
RL 27.30

RETAIL LEVEL 2 RL 21.80

SECTION BB 1:250

EXISTING CARPARK

EXISTING CARPARK

**KEY PLAN** 

Scentre Design and Construction Pty Limited 85 Castlereagh Street. Sydney NSW 2000 Phone (02) 9358 7000 Fax (02) 9028 8500 GPO Box 4004 Sydney NSW 2001 ACN 000 267 265

SECTION AA

SECTION BB

**WARRINGAH MALL** STAGE 02 SCHEME 14F