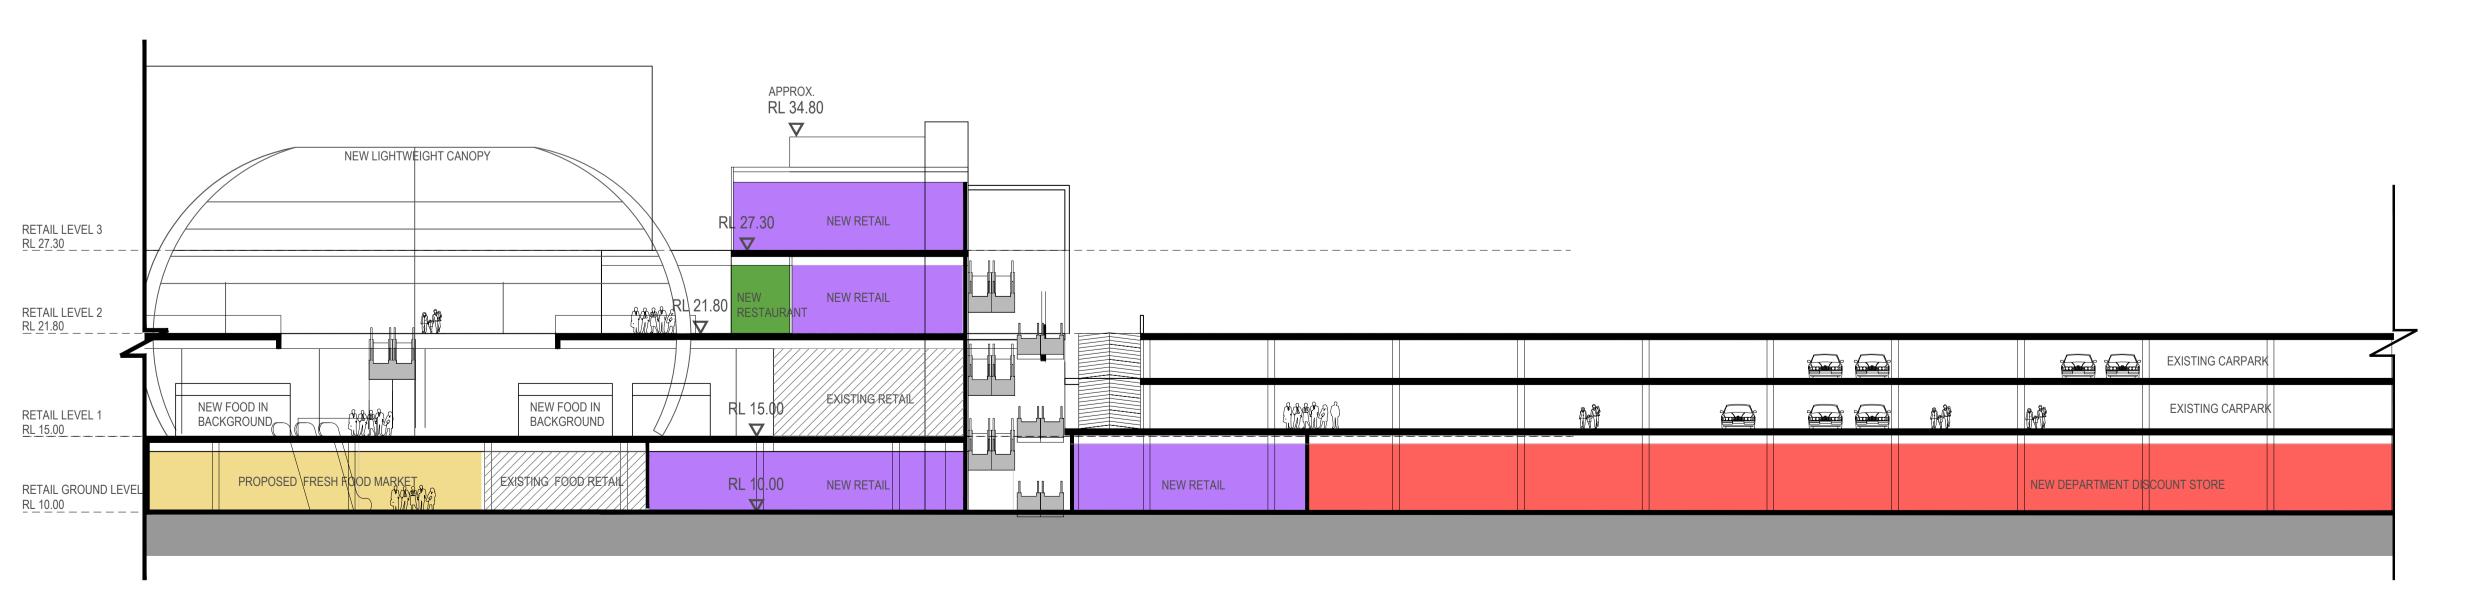

WARRINGAH MALL STAGE 02

SCHEME 14F

DEVELOPMENT

APPLICATION

SECTION AA - PART 1
1:250

SECTION AA - PART 2
1:250

**KEY PLAN** 

SECTION AA

WARRINGAH MALL STAGE 02

SCHEME 14F

DEVELOPMENT

APPLICATION

Project No. Drawing No. Revision 11754

Project No. 11754

Drawing Scale 100% @A1