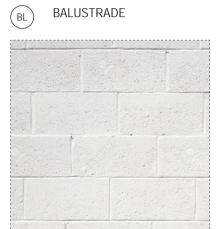

PROPOSED NORTH ELEVATION - PART 2

BALUSTRADE

CONCRETE / BLOCKWALL PAINTED WHITE

METAL CLADDING 1 WITH CUSTOM PATTERN

PREFABRICATED PRECAST PANEL PAINTED WHITE

FC1 FIBRE CEMENT PANEL 1
GREY

PG METAL PERGOLA