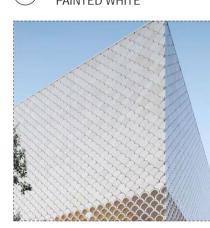

PROPOSED SOUTH ELEVATION - PART 1

PROPOSED SOUTH ELEVATION - PART 2

CONCRETE / BLOCKWALL PAINTED WHITE

METAL CLADDING 1 WITH CUSTOM PATTERN

PREFABRICATED PRECAST PANEL PAINTED WHITE

FC1 FIBRE CEMENT PANEL 1
GREY

### MATERIAL FINISHES

MB METAL BATTENS

C1 CONCRETE

MP2) METAL CLADDING 2 WITH CUSTOM PATTERN

PC2 PRECAST PANEL GREY

FC2 FIBRE CEMENT PANEL 2 GREY

PERFORATED METAL MESH WHITE