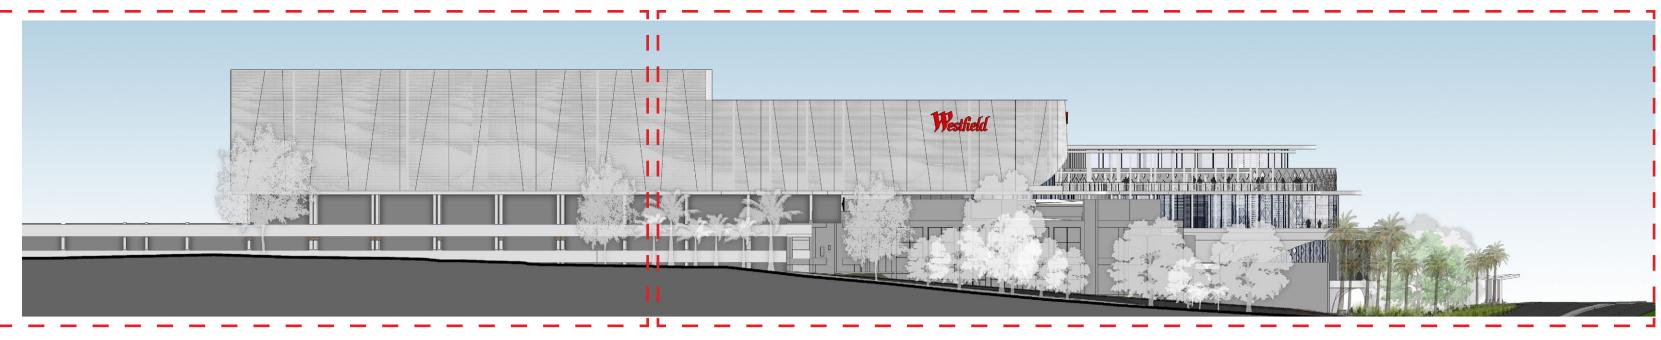

DEVELOPMENT

**APPLICATION** 

Project No.
11754
Drawing Scale
100% @A1
Plot Date
2018-07-23

100% @ A1 O1.5401 16-07-2018 DESIGN\06 WORKING F

ELEVATION

SCHEME 14F

PART 1 PART 2

KEY DRAWING PROPOSED SOUTH ELEVATION 1:500

PROPOSED SOUTH ELEVATION - PART 1

PROPOSED SOUTH ELEVATION - PART 2

CONCRETE / BLOCKWALL PAINTED WHITE

METAL CLADDING 1 WITH CUSTOM PATTERN

PREFABRICATED PRECAST PANEL PAINTED WHITE

FC1 FIBRE CEMENT PANEL 1
GREY

PROPOSED SOUTH ELEVATION