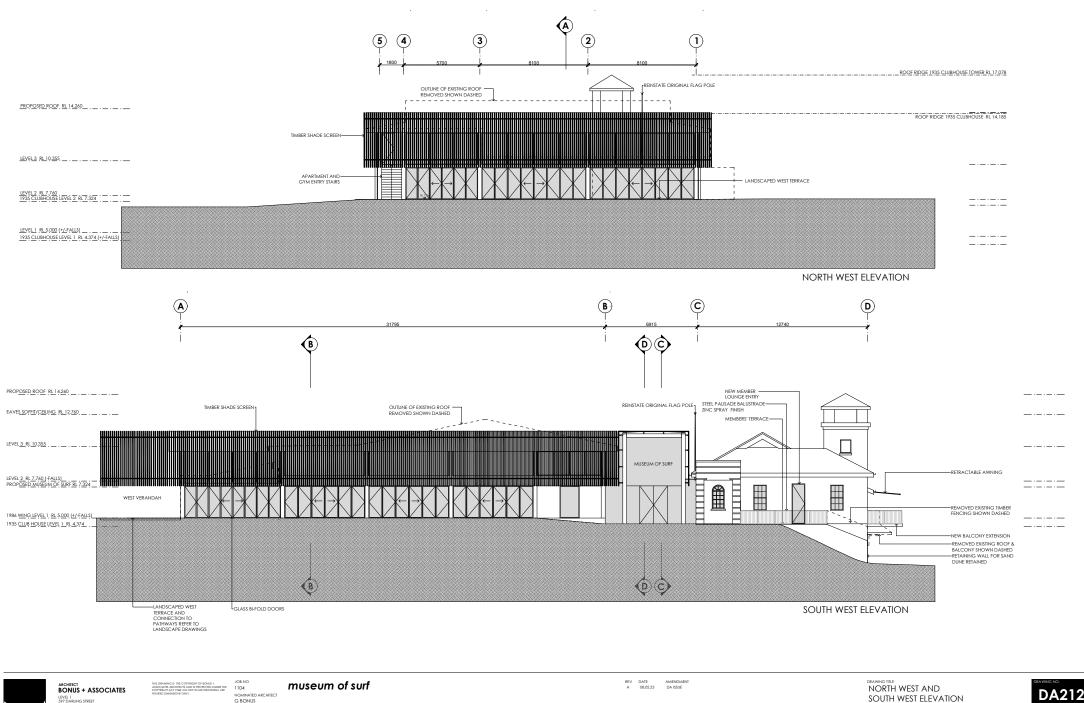

JOB NO 1104 NOMINATED ARCHITECT G BONUS ARCH REG. 4034 museum of surf

ALTERATIONS & ADDITIONS TO FRESHWATER SLSC FOR FRESHWATER SLSC & NORTHERN BEACHES COUNCIL DRAWN CX/PF/SK

REV DATE AMENDMENT A 08.05.23 DA ISSUE