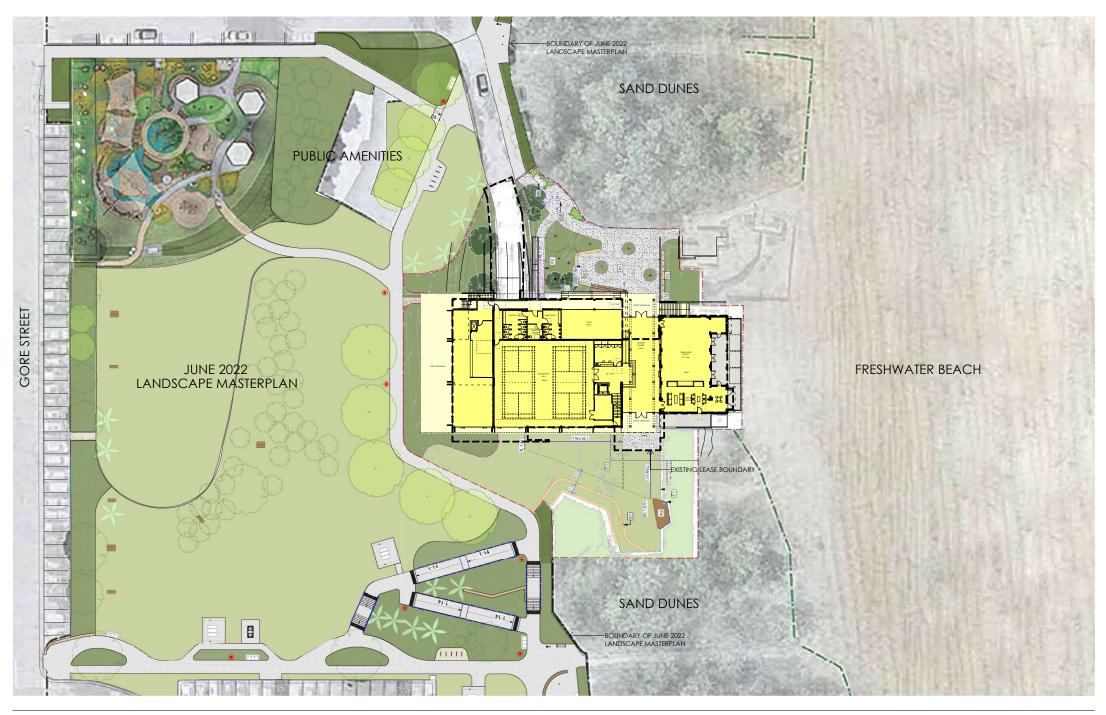

25r

15

20

برمبر ۲

~

1-100@A1

FOR FRESHWATER SLSC & NORTHERN BEACHES COUNCIL

DRAWN CX/PF/SK

info@bonusarch.com

DA21

LEVEL 1 597 DARLING STREET ROZELLE NSW 2039 T 02 9818 6188 F 02 9818 6288 info@bonusarch.com

NOMINATED ARCHITECT G BONUS ARCH REG. 4034 ALTERATIONS & ADDITIONS TO FRESHWATER SLSC DRAWN CX/PF/SK

FOR FRESHWATER SLSC & NORTHERN BEACHES COUNCIL

0 2 ~

1-100@A1

[EXISTING] 9AM 21st JUNE

[PROPOSED] 9AM 21st JUNE

 $\mathbb{X}$ 

ARCHITECT BONUS + ASSOCIATES LEVEL 1 597 DARLING STREET ROZELLE NSW 2039 02 9818 6188 02 9818 6288

JOB NO 1104 NOMINATED ARCHITECT G BONUS ARCH REG. 4034 museum of surf

ALTERATIONS & ADDITIONS TO FRESHWATER SLSC FOR FRESHWATER SLSC & NORTHERN BEACHES COUNCIL DRAWN CX/PF/SK

REV DATE AMENDMENT A 08.05.23 DA ISSUE