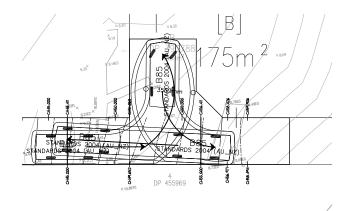

REVERSING IN - EXITING OUT

ENTERING IN - REVERSING OUT

### SWEPT PATHS FOR B85 VEHICLE FOR TURNING BAY

REFER AS/NZS 2890.1:2004

NOTE: NO SWEPT PATH ANALYSIS HAS BEEN UNDERTAKEN FOR VEHICLES ENTERING OR EXITING THE ALLOTMENT FROM ELVINA STREET

ISSUED FOR D.A.
SUBMISSION ONLY
NOT FOR
CONSTRUCTION

| ans propared by:       | PROPOSED DEVELOPMENT                                     |      | Design: |
|------------------------|----------------------------------------------------------|------|---------|
| Suburban Town Planners | AT 1744 PITTWATER ROAD, BAYVIEW                          |      | KO      |
| Lloyd Irwin            | Drawing Title: SWEPT PATH ANALYSIS LAYOUT PLAN - SHEET I | 1911 | 29      |