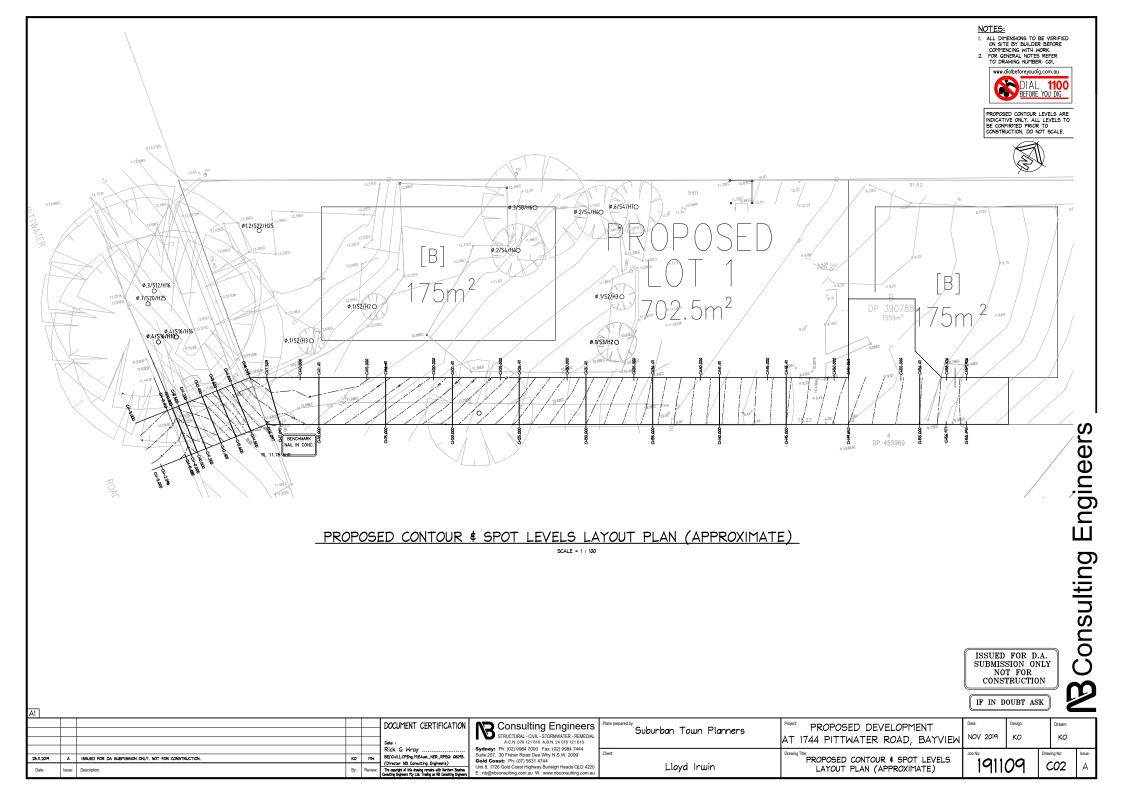

#### DRAWING SCHEDULE:

COI - DRIVEWAY ACCESS PLAN
CO2 - PROPOSED CONTOUR & SPOT LEVELS LAYOUT PLAN (APPROXIMATE)

CO3 - LONGITUDINAL SECTIONS - SHEET I

CO4 - LONGITUDINAL SECTIONS - SHEET 2 CO5 - SWEPTPATH ANALYSIS LAYOUT PLAN - SHEET 1