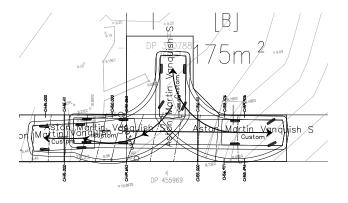

REVERSING IN - EXITING OUT

ENTERING IN - REVERSING OUT

### SWEPT PATHS FOR B85 VEHICLE FOR TURNING BAY

REFER AS/NZS 2890.1:2004

NOTE: NO SWEPT PATH ANALYSIS HAS BEEN UNDERTAKEN FOR VEHICLES ENTERING OR EXITING THE ALLOTMENT FROM ELVINA STREET

ISSUED FOR D.A.
SUBMISSION ONLY
NOT FOR
CONSTRUCTION

| ans propared by:       | PROPOSED DEVELOPMENT                                     |      | Design: |
|------------------------|----------------------------------------------------------|------|---------|
| Suburban Town Planners | AT 1744 PITTWATER ROAD, BAYVIEW                          |      | KO      |
| Lloyd Irwin            | Drawing Title: SWEPT PATH ANALYSIS LAYOUT PLAN - SHEET I | 1911 | 29      |