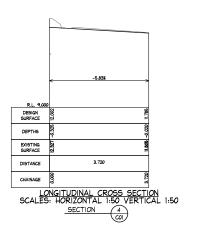

#### DRAWING SCHEDULE:

COI - DRIVEWAY ACCESS PLAN
CO2 - PROPOSED CONTOUR & SPOT LEVELS LAYOUT PLAN (APPROXIMATE)

CO3 - LONGITUDINAL SECTIONS - SHEET I

CO4 - LONGITUDINAL SECTIONS - SHEET 2 CO5 - SWEPTPATH ANALYSIS LAYOUT PLAN - SHEET 1

| S | Plans propaged by:<br>Suburban Town Planners | Project PROPOSED DEVELOPMENT<br>AT 1744 PITTWATER ROAD, BAYVIEW | Date:<br>NOV 2019 | Design:<br>KO | Drawn:           |        |
|---|----------------------------------------------|-----------------------------------------------------------------|-------------------|---------------|------------------|--------|
| 0 | Client<br>Lloyd Irwin                        | Drawing Title:  LONGITUDINAL SECTIONS - SHEET 2                 | Job No:           | 09            | awing No:<br>CO3 | Issue: |