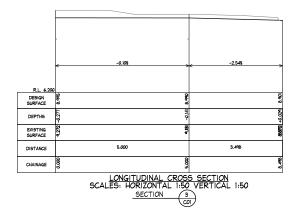

#### DRAWING SCHEDULE:

COI - DRIVEWAY ACCESS PLAN
CO2 - PROPOSED CONTOUR & SPOT LEVELS LAYOUT PLAN (APPROXIMATE)

CO3 - LONGITUDINAL SECTIONS - SHEET I

CO4 - LONGITUDINAL SECTIONS - SHEET 2 CO5 - SWEPTPATH ANALYSIS LAYOUT PLAN - SHEET 1

| S | Plans propaged by:<br>Suburban Town Planners | Project PROPOSED DEVELOPMENT<br>AT 1744 PITTWATER ROAD, BAYVIEW | Date:<br>NOV 2019 | Design:<br>KO | Drawn:           |        |
|---|----------------------------------------------|-----------------------------------------------------------------|-------------------|---------------|------------------|--------|
| 0 | Client<br>Lloyd Irwin                        | Drawing Title:  LONGITUDINAL SECTIONS - SHEET 2                 | Job No:           | 09            | awing No:<br>CO3 | Issue: |