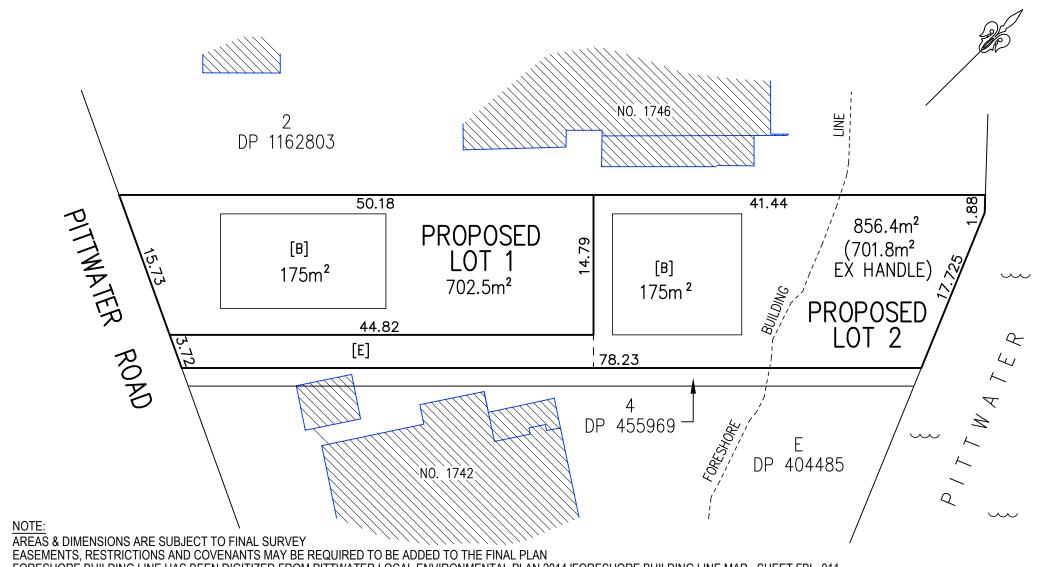

ΚO

C05

EASEMENTS, RESTRICTIONS AND COVENANTS MAY BE REQUIRED TO BE ADDED TO THE FINAL PLAN FORESHORE BUILDING LINE HAS BEEN DIGITIZED FROM PITTWATER LOCAL ENVIRONMENTAL PLAN 2014 'FORESHORE BUILDING LINE MAP - SHEET FBL\_011. [E] DENOTES PROPOSED RIGHT OF CARRIAGEWAY 3.5 WIDE

[B] DENOTES INDICATIVE BUILDING PLATFORM

| TSS TOTAL SURVEYING SOLUTIONS                   |
|-------------------------------------------------|
| LANE COVE   CAMDEN   MANLY VALE   CENTRAL COAST |

| PROPOSED SUBDIVISION PLAN             | JOB No.: 192304    | LGA: NORTHERN BEACHES |  |
|---------------------------------------|--------------------|-----------------------|--|
| LOT B DP 390788                       | PLAN No.: 192304_B | DATUM: AHD            |  |
| CLIENT: SUBURBAN TOWN PLANNERS        | DATE: 14/10/2019   | SCALE: 1:400@A4       |  |
| PROJECT: BAYVIEW                      | DRAWN: SF          | CONT. INTERVAL: N/A   |  |
| ADDRESS: 1744 PITTWATER ROAD, BAYVIEW | CHK: RA            | SHEET 1 OF 1          |  |