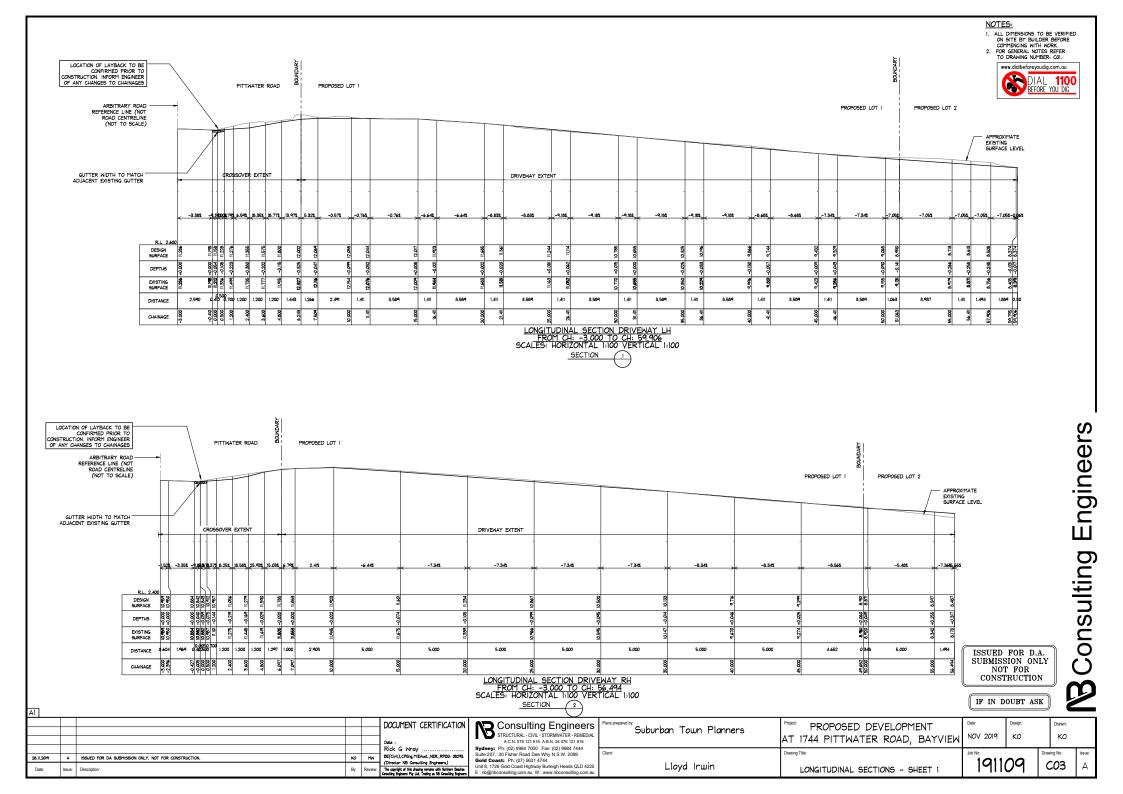

#### DRAWING SCHEDULE:

COI - DRIVEWAY ACCESS PLAN
CO2 - PROPOSED CONTOUR & SPOT LEVELS LAYOUT PLAN (APPROXIMATE)

CO3 - LONGITUDINAL SECTIONS - SHEET I

CO4 - LONGITUDINAL SECTIONS - SHEET 2 CO5 - SWEPTPATH ANALYSIS LAYOUT PLAN - SHEET 1

| S | Plans propaged by:<br>Suburban Town Planners | Project PROPOSED DEVELOPMENT<br>AT 1744 PITTWATER ROAD, BAYVIEW | Date:<br>NOV 2019 | Design:<br>KO | Drawn:           |        |
|---|----------------------------------------------|-----------------------------------------------------------------|-------------------|---------------|------------------|--------|
| 0 | Client<br>Lloyd Irwin                        | Drawing Title:  LONGITUDINAL SECTIONS - SHEET 2                 | Job No:           | 09            | awing No:<br>CO3 | Issue: |