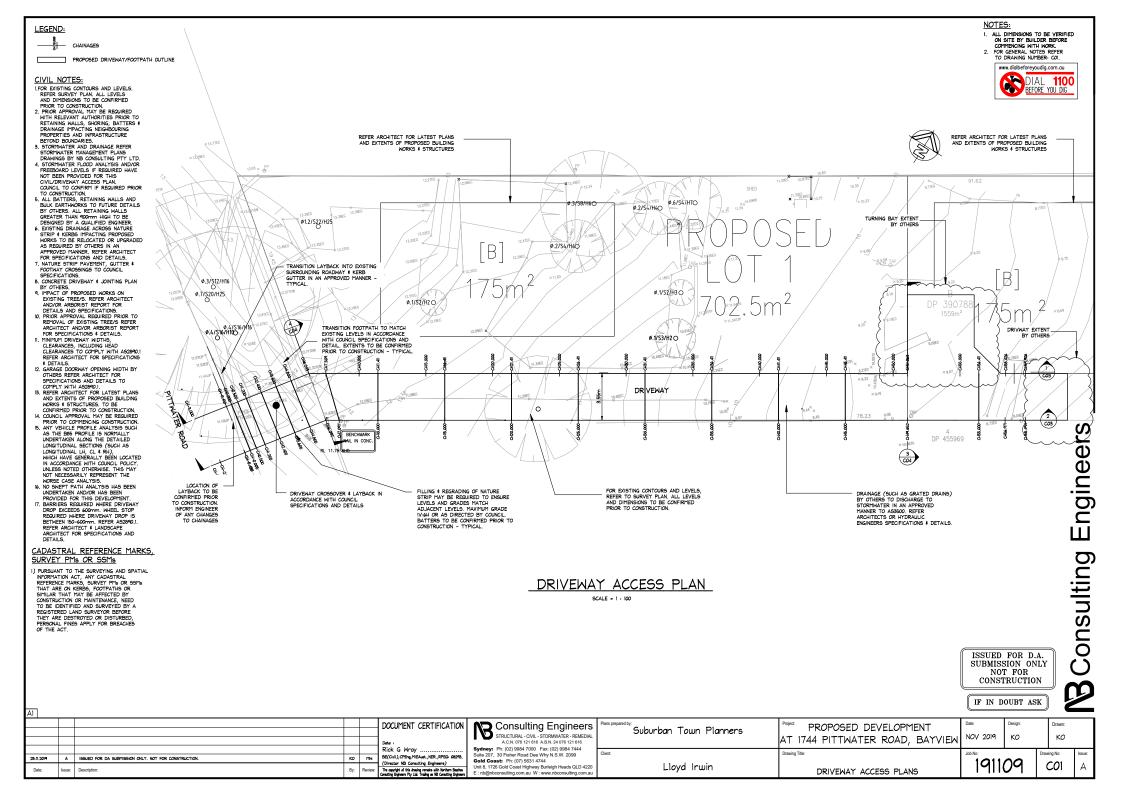

#### DRAWING SCHEDULE:

COI - DRIVEWAY ACCESS PLAN
CO2 - PROPOSED CONTOUR & SPOT LEVELS LAYOUT PLAN (APPROXIMATE)

CO3 - LONGITUDINAL SECTIONS - SHEET I

CO4 - LONGITUDINAL SECTIONS - SHEET 2 CO5 - SWEPTPATH ANALYSIS LAYOUT PLAN - SHEET 1