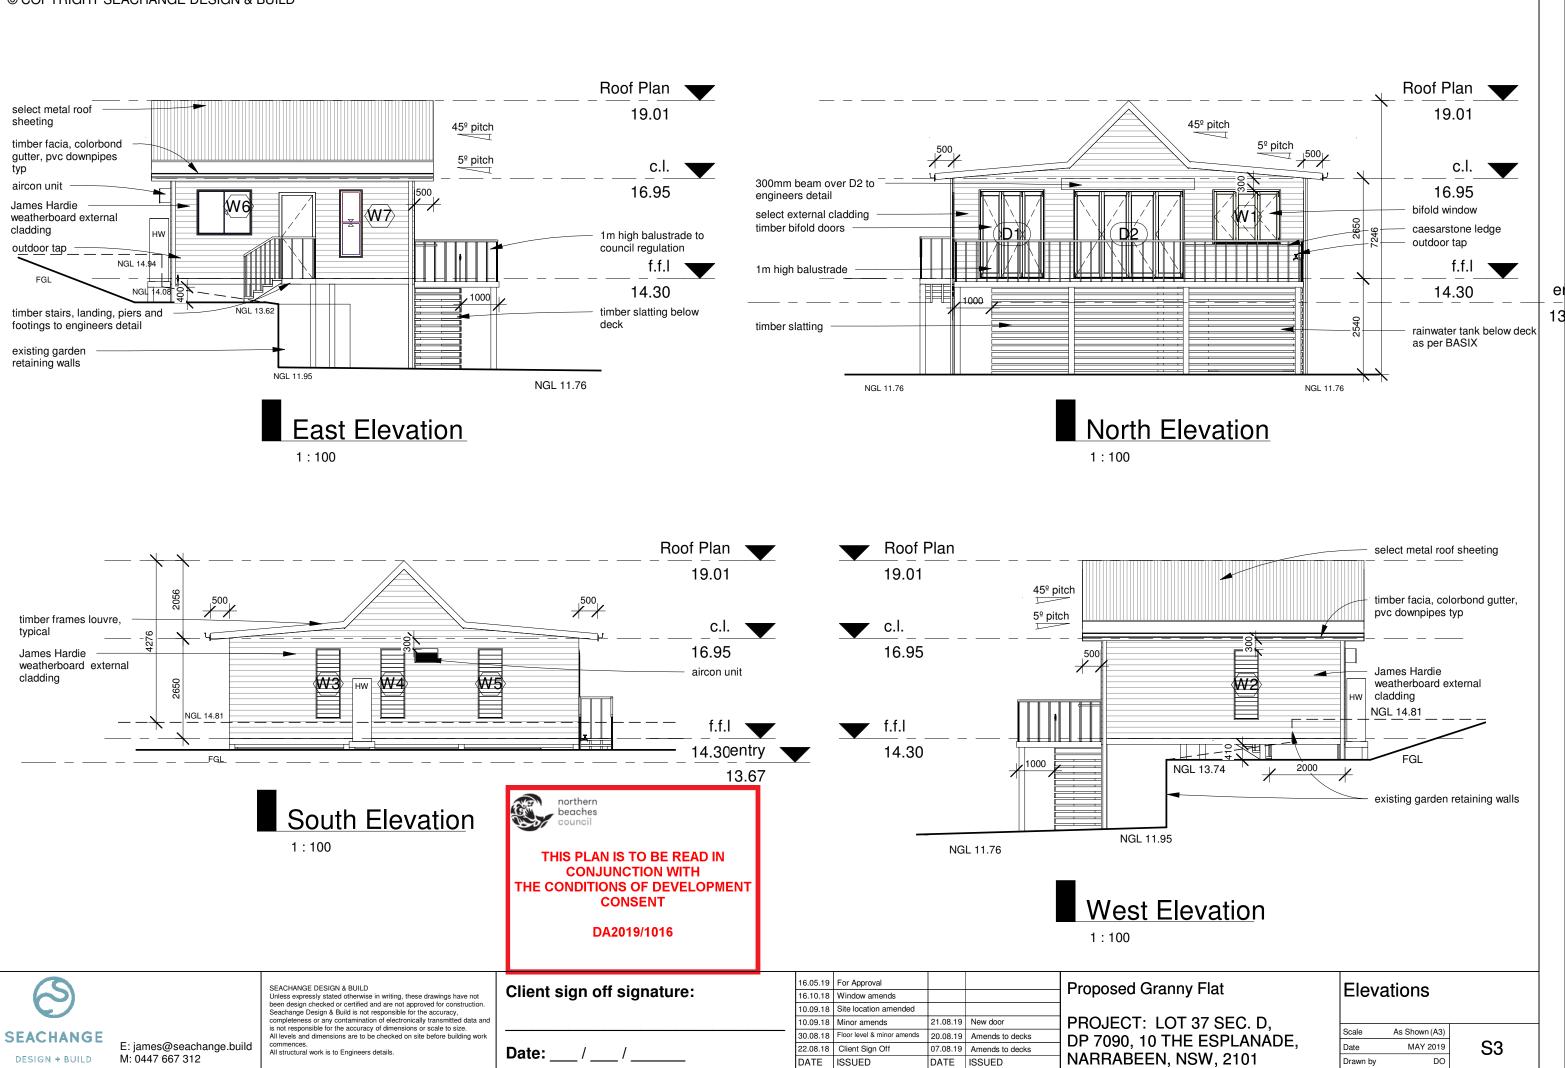

| Table of finishes |                                           |  |  |
|-------------------|-------------------------------------------|--|--|
| External wall     | James Hardie weatherboard - Dune          |  |  |
| Roof              | Corrugated steel sheeting - Woodland Grey |  |  |
| Roof barge        | Timber                                    |  |  |
| Fascia            | Timber                                    |  |  |
| Bifold doors      | Timber - White                            |  |  |
| Windows           | Timber - White                            |  |  |

|           |                             |                  |         |                 |          |                      | ELECT              | RICAL LEGEND                                                           |
|-----------|-----------------------------|------------------|---------|-----------------|----------|----------------------|--------------------|------------------------------------------------------------------------|
|           |                             | W                | indow   | Schedule        |          |                      |                    | TV outlet                                                              |
| Mark      | Window Style                | Height           | Width   | Mate            | rial     | Area                 | 300                | Double general purpose outlet                                          |
| W1        | Bifold                      | 1430             | 1800    | Painted timber  |          | 2.57 m <sup>2</sup>  | 1200               | Double general purpose outlet<br>numerical figures denotes height AFFL |
| W2        | Louvre                      | 1800             | 600     | Painted timber  |          | 1.08 m <sup>2</sup>  |                    | Double general purpose outlet<br>numerical figures denotes height AFFL |
| W3        | Louvre                      | 1800             | 600     | Painted timber  |          | 1.08 m <sup>2</sup>  | CT (               | 6 6                                                                    |
| W4        | Louvre                      | 1800             | 600     | Painted timber  |          | 1.08 m <sup>2</sup>  |                    | Cooktop circuit                                                        |
| W5        | Louvre                      | 1800             | 600     | Painted timber  |          | 1.08 m <sup>2</sup>  |                    | Cooktop circuit                                                        |
| W6        | Sliding                     | 1200             | 1450    | Painted timber  |          | 1.74 m <sup>2</sup>  | ×                  | Light switch outlet                                                    |
| W7        | Sliding                     | 1800             | 610     | Painted timber  |          | 1.10 m <sup>2</sup>  |                    | Ceiling light outlet                                                   |
| otal Area | a                           |                  |         | ·               | ·        | 9.73 m <sup>2</sup>  | 0                  | 0.0                                                                    |
|           |                             |                  |         |                 |          |                      | $\oplus$           | External light                                                         |
|           |                             |                  |         |                 |          | ]                    | SA 🔿               | Smoke alarm                                                            |
|           |                             | Glaz             | zed Do  | oor Schedule    |          |                      | Ţ                  | Telephone outlet                                                       |
|           | <b>D</b> 0:1                |                  |         |                 |          |                      | AC                 | Airconditioning connection point                                       |
| Mark      | Door Style                  | Heigh            |         |                 | aterial  | Area                 | $\bigtriangledown$ |                                                                        |
| D1        | Bifold                      | 2350             |         |                 | -        | 4.09 m <sup>2</sup>  | $\otimes$          | IXL 3 in 1                                                             |
| D2        | Bifold                      | 2350             | -       |                 |          |                      |                    | >                                                                      |
| D3        | External Door               | 2350             | 81      | 3 Painted timbe | r        | 1.91 m <sup>2</sup>  |                    | Ceiling fan with light                                                 |
| otal Area | a                           |                  |         |                 |          | 12.91 m <sup>2</sup> |                    |                                                                        |
| OTAL      | GLAZED AREA: 20             | .73m²            |         |                 |          |                      |                    | >                                                                      |
|           | 16.05.19 For Approval       |                  |         |                 | Duanaaad |                      |                    |                                                                        |
|           | 16.10.18 Window amend       | Proposed (srann) |         | Granny Flat     |          | Floor Plan           |                    |                                                                        |
|           | 10.09.18 Site location an   | nended           |         |                 | 1        |                      |                    |                                                                        |
|           | 10.09.18 Minor amends       | 2                | 1.08.19 | New door        | PROJECT  | : LOT 37 SE          |                    |                                                                        |
|           | 30.08.18 Floor level & mind | or amends 2      | 0.08.19 | Amends to decks |          | 10 THE ESPL          | •                  | Scale As Shown (A3)                                                    |
|           | 22.08.18 Client Sign Off    |                  |         | Amends to decks | · · ·    |                      | •                  | Date MAY 2019 S2                                                       |
|           |                             |                  |         | 001150          |          |                      |                    | Durana hua DO                                                          |

|           |                     |              |          |                  |                                    |                      | ı [    | ELEC       | TRICAL LEGEND                                                          |
|-----------|---------------------|--------------|----------|------------------|------------------------------------|----------------------|--------|------------|------------------------------------------------------------------------|
|           |                     | ١            | Vindow   | v Schedule       |                                    |                      |        |            | TV outlet                                                              |
| Mark      | Window Style        | Height       | Width    | n Mate           | erial                              | Area                 |        | 300        | Double general purpose outlet                                          |
| W1        | Bifold              | 1430         | 1800     | Painted timber   |                                    | 2.57 m <sup>2</sup>  |        | 1200       | numerical figures denotes height AFFL                                  |
| W2        | Louvre              | 1800         | 600      | Painted timber   |                                    | 1.08 m <sup>2</sup>  | 1      | Ē          | Double general purpose outlet<br>numerical figures denotes height AFFL |
| W3        | Louvre              | 1800         | 600      | Painted timber   |                                    | 1.08 m <sup>2</sup>  | 1      | ст         |                                                                        |
| W4        | Louvre              | 1800         | 600      | Painted timber   |                                    | 1.08 m <sup>2</sup>  |        |            | Cooktop circuit                                                        |
| W5        | Louvre              | 1800         | 600      | Painted timber   |                                    | 1.08 m <sup>2</sup>  | ]      |            | Cooktop circuit                                                        |
| W6        | Sliding             | 1200         | 1450     | Painted timber   |                                    | 1.74 m²              |        | ×          | Light switch outlet                                                    |
| W7        | Sliding             | 1800         | 610      | Painted timber   |                                    | 1.10 m <sup>2</sup>  |        | $\cap$     | Ceiling light outlet                                                   |
| otal Area | a                   |              |          |                  |                                    | 9.73 m <sup>2</sup>  |        | 0          | 0.0                                                                    |
|           |                     |              |          |                  |                                    |                      | _      | $\oplus$   | External light                                                         |
|           |                     |              |          |                  |                                    |                      | - I    | SAO        | Smoke alarm                                                            |
|           |                     | Gla          | azed D   | oor Schedule     |                                    |                      |        | ,⊤<br>√    | Telephone outlet                                                       |
| Mark      | Door Style          | Heiç         | ht Wi    | dth M            | aterial                            | Area                 | -      |            | Airconditioning connection point                                       |
| D1        | Bifold              | 235          | 0 17     | 40 Painted timbe | r                                  | 4.09 m <sup>2</sup>  | 1      | $\otimes$  | IXL 3 in 1                                                             |
| D2        | Bifold              | 235          | 0 29     | 40 Painted timbe | Painted timber 6.91 m <sup>2</sup> |                      | 1      |            | $\gamma$                                                               |
| D3        | External Door       | 235          | 0 8      | 13 Painted timbe | r 1.91 m <sup>2</sup>              |                      |        |            |                                                                        |
| otal Area | a                   |              |          |                  |                                    | 12.91 m <sup>2</sup> | 1      |            | Ceiling fan with light                                                 |
| OTAL      | GLAZED AREA         | : 20.73m²    |          |                  |                                    |                      |        |            | 5                                                                      |
|           | 16.05.19 For App    | oval         |          |                  | Broposed                           | Grappy Elet          |        |            |                                                                        |
|           | 16.10.18 Window     | amends       |          |                  | Proposed Granny Flat               |                      |        | Floor Plan |                                                                        |
|           | 10.09.18 Site loca  | tion amended |          |                  | ]                                  |                      |        |            |                                                                        |
|           | 10.09.18 Minor an   |              | 21.08.19 | New door         | ] PROJECT                          | : LOT 37 S           | EC. D, |            | Scale As Shown (A3)                                                    |
|           | 30.08.18 Floor leve |              | 20.08.19 | Amends to decks  | DP 7090                            | 10 THE ESP           |        |            |                                                                        |
|           | 22 08 18 Client S   | an Off       | 07 08 19 | Amonds to docks  | <b></b> ,                          |                      |        | -,         | Date MAY 2019 <b>S2</b>                                                |