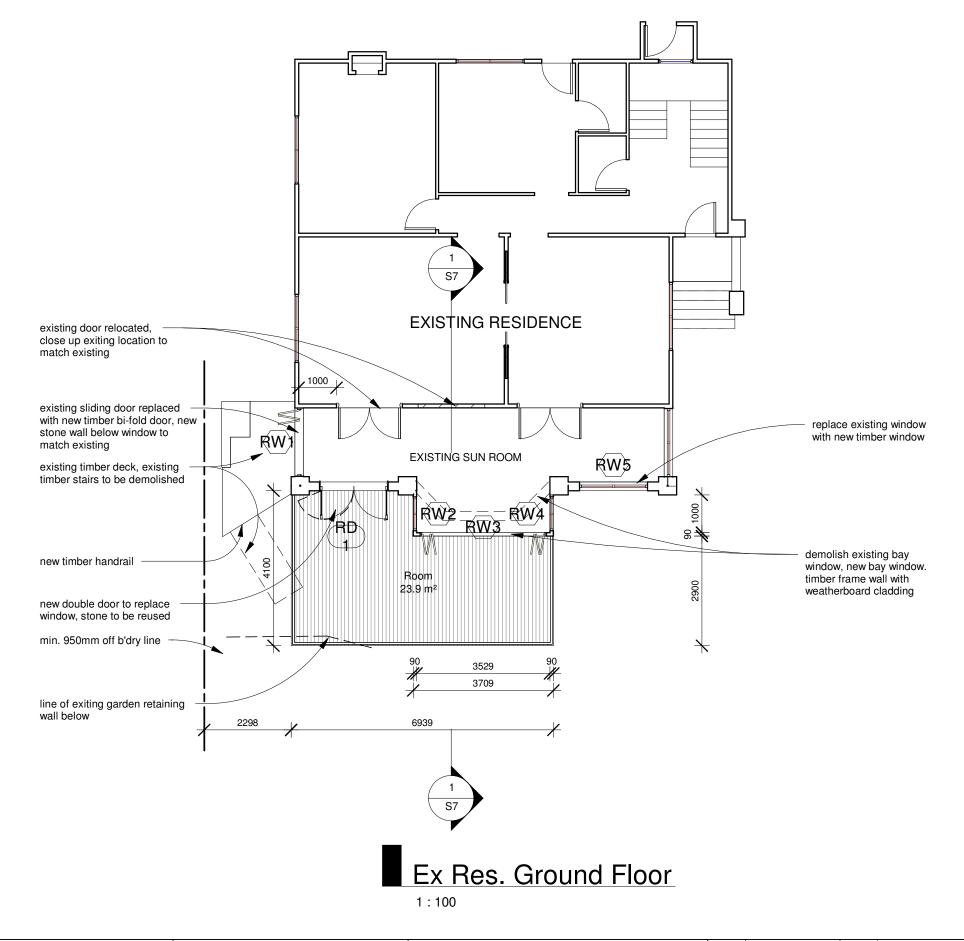

| . Residence |                      |  |  |
|-------------|----------------------|--|--|
| Material    | Area                 |  |  |
| ed timber   | 3.88 m <sup>2</sup>  |  |  |
| ed timber   | 7.35 m <sup>2</sup>  |  |  |
|             | 11.23 m <sup>2</sup> |  |  |

| Residence |                      |  |  |  |  |
|-----------|----------------------|--|--|--|--|
| Material  | Area                 |  |  |  |  |
| timber    | 2.57 m <sup>2</sup>  |  |  |  |  |
| timber    | 1.35 m <sup>2</sup>  |  |  |  |  |
| timber    | 5.18 m <sup>2</sup>  |  |  |  |  |
| timber    | 1.35 m <sup>2</sup>  |  |  |  |  |
| timber    | 2.70 m <sup>2</sup>  |  |  |  |  |
|           | 13.15 m <sup>2</sup> |  |  |  |  |

| Material | Area                |
|----------|---------------------|
| timber   | 0.96 m <sup>2</sup> |
| timber   | 0.96 m <sup>2</sup> |
|          | 1.91 m <sup>2</sup> |

| ny Flat       | Section & Schedules |               |    |  |  |  |  |
|---------------|---------------------|---------------|----|--|--|--|--|
| T 37 SEC. D,  | Scale               | As Shown (A3) |    |  |  |  |  |
| IE ESPLANADE, | Date                | MAY 2019      | S7 |  |  |  |  |
| NSW, 2101     | Drawn by            | DO            |    |  |  |  |  |