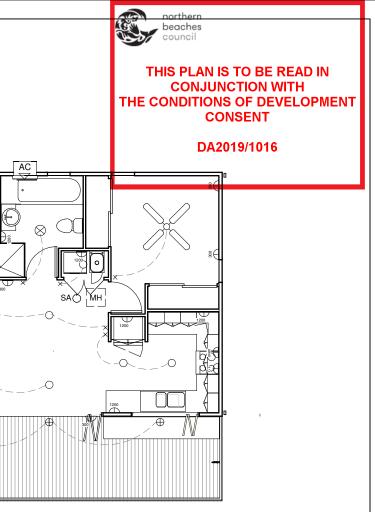

### Legend

- SA Smoke alarm. Installed as per AS3786 Smoke alarm must be connected to mains power where consumer power is supplied to the building.
- DP 100 x 50 downpipe

MH Roof access panel in ceiling.

### THIS PLAN IS TO BE READ IN CONJUNCTION WITH THE CONDITIONS OF DEVELOPMENT CONSENT

### DA2019/1016

ny Flat

T 37 SEC. D, HE ESPLANADE, NSW, 2101