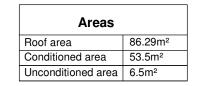

DATE ISSUED

(

1:100

ΦN

1:100

| Area Sch             | edule      |
|----------------------|------------|
| Name                 | Area       |
| Proposed Granny Flat | 59.6625 m² |
|                      |            |