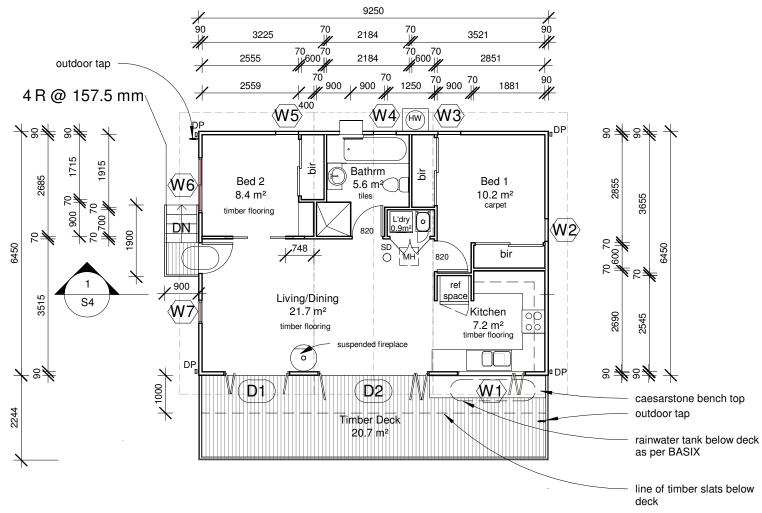

|           |                             |                  |         |                 |          |                      | ELECT              | RICAL LEGEND                                                           |
|-----------|-----------------------------|------------------|---------|-----------------|----------|----------------------|--------------------|------------------------------------------------------------------------|
|           |                             | W                | indow   | Schedule        |          |                      |                    | TV outlet                                                              |
| Mark      | Window Style                | Height           | Width   | Mate            | rial     | Area                 | 300                | Double general purpose outlet                                          |
| W1        | Bifold                      | 1430             | 1800    | Painted timber  |          | 2.57 m <sup>2</sup>  | 1200               | Double general purpose outlet<br>numerical figures denotes height AFFL |
| W2        | Louvre                      | 1800             | 600     | Painted timber  |          | 1.08 m <sup>2</sup>  |                    | Double general purpose outlet<br>numerical figures denotes height AFFL |
| W3        | Louvre                      | 1800             | 600     | Painted timber  |          | 1.08 m <sup>2</sup>  | CT (               | 6 6                                                                    |
| W4        | Louvre                      | 1800             | 600     | Painted timber  |          | 1.08 m <sup>2</sup>  |                    | Cooktop circuit                                                        |
| W5        | Louvre                      | 1800             | 600     | Painted timber  |          | 1.08 m <sup>2</sup>  |                    | Cooktop circuit                                                        |
| W6        | Sliding                     | 1200             | 1450    | Painted timber  |          | 1.74 m <sup>2</sup>  | ×                  | Light switch outlet                                                    |
| W7        | Sliding                     | 1800             | 610     | Painted timber  |          | 1.10 m <sup>2</sup>  |                    | Ceiling light outlet                                                   |
| otal Area | a                           |                  |         | ·               | ·        | 9.73 m <sup>2</sup>  | 0                  | 0.0                                                                    |
|           |                             |                  |         |                 |          |                      | $\oplus$           | External light                                                         |
|           |                             |                  |         |                 |          | ]                    | SA 🔿               | Smoke alarm                                                            |
|           |                             | Glaz             | zed Do  | oor Schedule    |          |                      | Ţ                  | Telephone outlet                                                       |
|           | <b>D</b> 0:1                |                  |         |                 |          |                      | AC                 | Airconditioning connection point                                       |
| Mark      | Door Style                  | Heigh            |         |                 | aterial  | Area                 | $\bigtriangledown$ |                                                                        |
| D1        | Bifold                      | 2350             |         |                 | -        | 4.09 m <sup>2</sup>  | $\otimes$          | IXL 3 in 1                                                             |
| D2        | Bifold                      | 2350             | -       |                 |          |                      |                    | >                                                                      |
| D3        | External Door               | 2350             | 81      | 3 Painted timbe | r        | 1.91 m <sup>2</sup>  |                    | Ceiling fan with light                                                 |
| otal Area | a                           |                  |         |                 |          | 12.91 m <sup>2</sup> |                    |                                                                        |
| OTAL      | GLAZED AREA: 20             | .73m²            |         |                 |          |                      |                    | >                                                                      |
|           | 16.05.19 For Approval       |                  |         |                 | Duanaaad |                      |                    |                                                                        |
|           | 16.10.18 Window amend       | Proposed (srann) |         | Granny Flat     |          | Floor Plan           |                    |                                                                        |
|           | 10.09.18 Site location an   | nended           |         |                 | 1        |                      |                    |                                                                        |
|           | 10.09.18 Minor amends       | 2                | 1.08.19 | New door        | PROJECT  | : LOT 37 SE          |                    |                                                                        |
|           | 30.08.18 Floor level & mind | or amends 2      | 0.08.19 | Amends to decks |          | 10 THE ESPL          | •                  | Scale As Shown (A3)                                                    |
|           | 22.08.18 Client Sign Off    |                  |         | Amends to decks | · · ·    |                      | •                  | Date MAY 2019 S2                                                       |
|           |                             |                  |         | 001150          |          |                      |                    | Durana hua DO                                                          |

|           |                     |              |          |                  |                                    |                      | ı [    | ELEC       | TRICAL LEGEND                                                          |
|-----------|---------------------|--------------|----------|------------------|------------------------------------|----------------------|--------|------------|------------------------------------------------------------------------|
|           |                     | ١            | Vindow   | v Schedule       |                                    |                      |        |            | TV outlet                                                              |
| Mark      | Window Style        | Height       | Width    | n Mate           | erial                              | Area                 |        | 300        | Double general purpose outlet                                          |
| W1        | Bifold              | 1430         | 1800     | Painted timber   |                                    | 2.57 m <sup>2</sup>  |        | 1200       | numerical figures denotes height AFFL                                  |
| W2        | Louvre              | 1800         | 600      | Painted timber   |                                    | 1.08 m <sup>2</sup>  | 1      | Ē          | Double general purpose outlet<br>numerical figures denotes height AFFL |
| W3        | Louvre              | 1800         | 600      | Painted timber   |                                    | 1.08 m <sup>2</sup>  | 1      | ст         |                                                                        |
| W4        | Louvre              | 1800         | 600      | Painted timber   |                                    | 1.08 m <sup>2</sup>  |        |            | Cooktop circuit                                                        |
| W5        | Louvre              | 1800         | 600      | Painted timber   |                                    | 1.08 m <sup>2</sup>  | ]      |            | Cooktop circuit                                                        |
| W6        | Sliding             | 1200         | 1450     | Painted timber   |                                    | 1.74 m²              |        | ×          | Light switch outlet                                                    |
| W7        | Sliding             | 1800         | 610      | Painted timber   |                                    | 1.10 m <sup>2</sup>  |        | $\cap$     | Ceiling light outlet                                                   |
| otal Area | a                   |              |          |                  |                                    | 9.73 m <sup>2</sup>  |        | 0          | 0.0                                                                    |
|           |                     |              |          |                  |                                    |                      | _      | $\oplus$   | External light                                                         |
|           |                     |              |          |                  |                                    |                      | - I    | SAO        | Smoke alarm                                                            |
|           |                     | Gla          | azed D   | oor Schedule     |                                    |                      |        | ,⊤<br>√    | Telephone outlet                                                       |
| Mark      | Door Style          | Heiç         | ht Wi    | dth M            | aterial                            | Area                 | -      |            | Airconditioning connection point                                       |
| D1        | Bifold              | 235          | 0 17     | 40 Painted timbe | r                                  | 4.09 m <sup>2</sup>  | 1      | $\otimes$  | IXL 3 in 1                                                             |
| D2        | Bifold              | 235          | 0 29     | 40 Painted timbe | Painted timber 6.91 m <sup>2</sup> |                      | 1      |            | $\gamma$                                                               |
| D3        | External Door       | 235          | 0 8      | 13 Painted timbe | r 1.91 m <sup>2</sup>              |                      |        |            |                                                                        |
| otal Area | a                   |              |          |                  |                                    | 12.91 m <sup>2</sup> | 1      |            | Ceiling fan with light                                                 |
| OTAL      | GLAZED AREA         | : 20.73m²    |          |                  |                                    |                      |        |            | 5                                                                      |
|           | 16.05.19 For App    | oval         |          |                  | Broposed                           | Grappy Elet          |        |            |                                                                        |
|           | 16.10.18 Window     | amends       |          |                  | Proposed Granny Flat               |                      |        | Floor Plan |                                                                        |
|           | 10.09.18 Site loca  | tion amended |          |                  | ]                                  |                      |        |            |                                                                        |
|           | 10.09.18 Minor an   |              | 21.08.19 | New door         | ] PROJECT                          | : LOT 37 S           | EC. D, |            | Scale As Shown (A3)                                                    |
|           | 30.08.18 Floor leve |              | 20.08.19 | Amends to decks  | DP 7090                            | 10 THE ESP           |        |            |                                                                        |
|           | 22 08 18 Client S   | an Off       | 07 08 19 | Amonds to docks  | <b></b> ,                          |                      |        | -,         | Date MAY 2019 <b>S2</b>                                                |