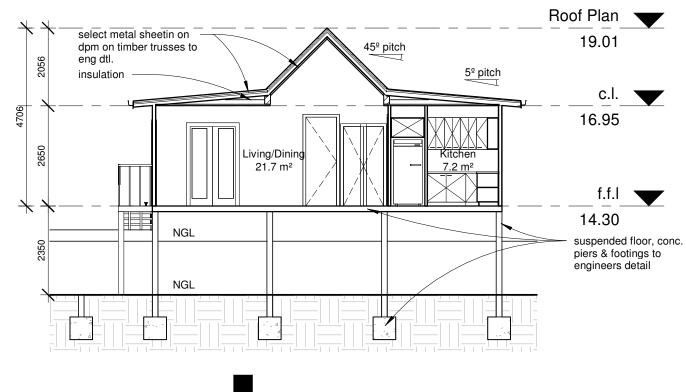

ll levels and dimensions are to be checked on site before building work                                                                        |                            | 30.08.18 | Floor level & minor amends | 20.08.19 | Amends  |
|                | E: james@seachange.build | commences.<br>All structural work is to Engineers details.                                                                                      | Date: / /                  | 22.08.18 | Client Sign Off            | 07.08.19 | Amends  |
| DESIGN + BUILD | M: 0447 667 312          | <b>3</b>                                                                                                                                        |                            | DATE     | ISSUED                     | DATE     | ISSUE   |



Section 1 1:100



# North West Elevation



SEACHANGE DESIGN & BUILD Unless expressly stated otherwise in writing, these drawings have not been design checked or certified and are not approved for construction. Seachange Design & Build is not responsible for the accuracy, completeness or any contamination of electronically transmitted data and is not responsible for the accuracy of dimensions or scale to size. All levels and dimensions are to be checked on site before building work commences. commences. All structural work is to Engineers details.

Client sign off signature:

Date:

| Propose |                 |          | For Approval               | 16.05.19 |
|---------|-----------------|----------|----------------------------|----------|
| Tropose |                 |          | Wind