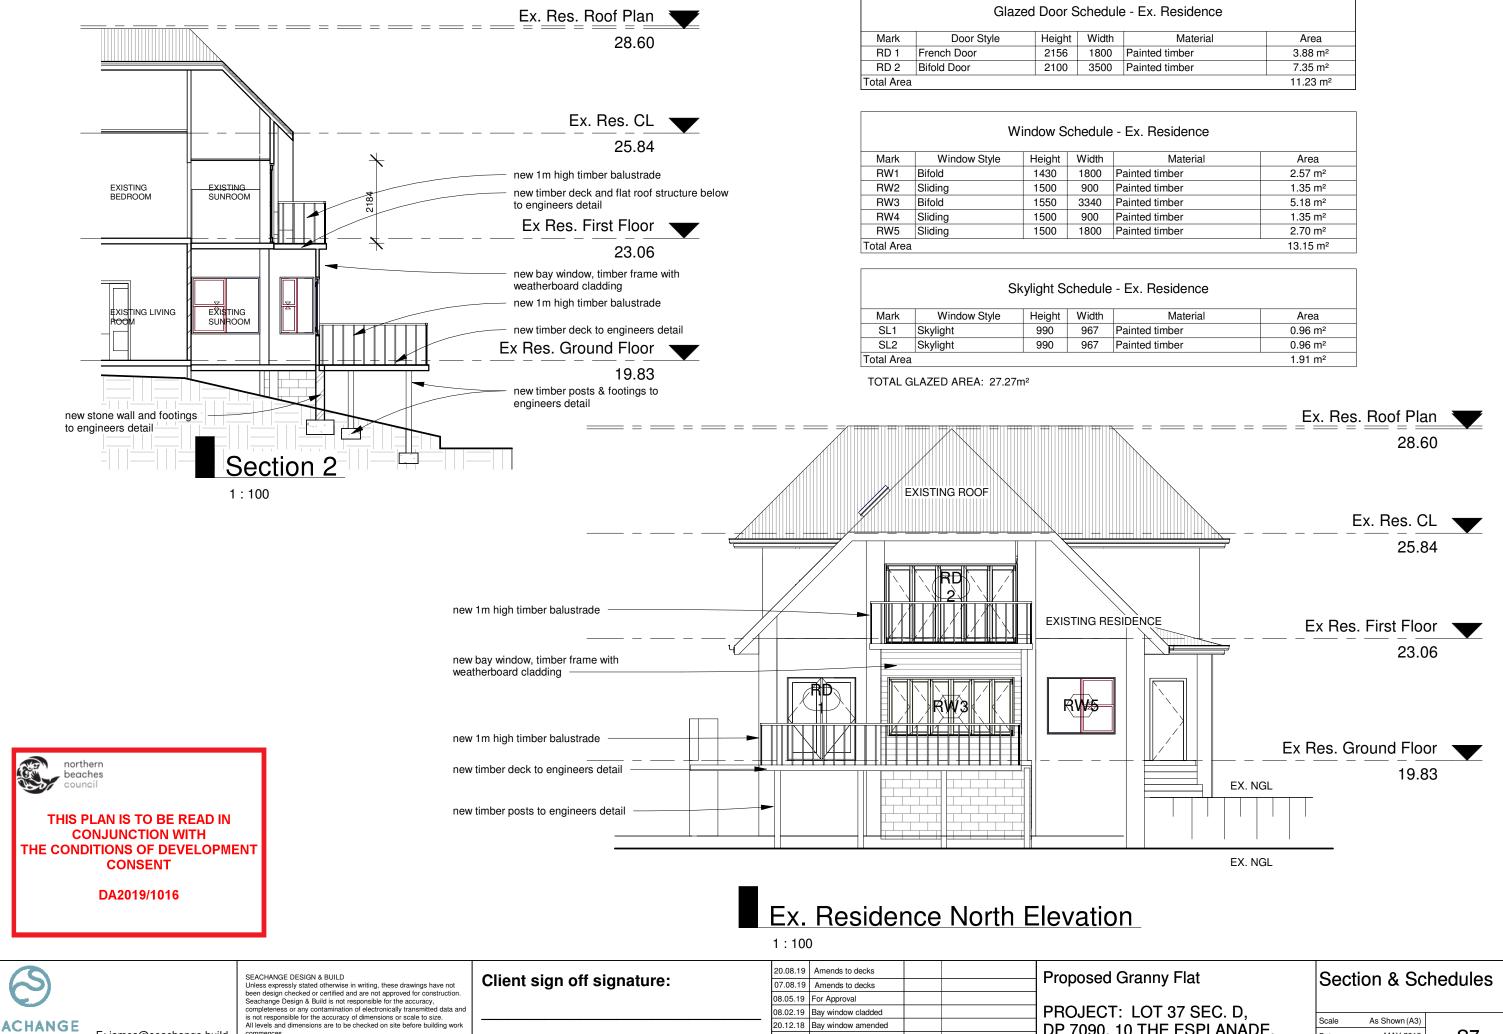

| . Residence |                      |  |  |
|-------------|----------------------|--|--|
| Material    | Area                 |  |  |
| ed timber   | 3.88 m <sup>2</sup>  |  |  |
| ed timber   | 7.35 m <sup>2</sup>  |  |  |
|             | 11.23 m <sup>2</sup> |  |  |

| Residence |                      |  |  |  |  |
|-----------|----------------------|--|--|--|--|
| Material  | Area                 |  |  |  |  |
| timber    | 2.57 m <sup>2</sup>  |  |  |  |  |
| timber    | 1.35 m <sup>2</sup>  |  |  |  |  |
| timber    | 5.18 m <sup>2</sup>  |  |  |  |  |
| timber    | 1.35 m <sup>2</sup>  |  |  |  |  |
| timber    | 2.70 m <sup>2</sup>  |  |  |  |  |
|           | 13.15 m <sup>2</sup> |  |  |  |  |

| Material | Area                |
|----------|---------------------|
| timber   | 0.96 m <sup>2</sup> |
| timber   | 0.96 m <sup>2</sup> |
|          | 1.91 m <sup>2</sup> |

| ny Flat       | Section & Schedules |               |    |  |  |  |  |
|---------------|---------------------|---------------|----|--|--|--|--|
| T 37 SEC. D,  | Scale               | As Shown (A3) |    |  |  |  |  |
| IE ESPLANADE, | Date                | MAY 2019      | S7 |  |  |  |  |
| NSW, 2101     | Drawn by            | DO            |    |  |  |  |  |