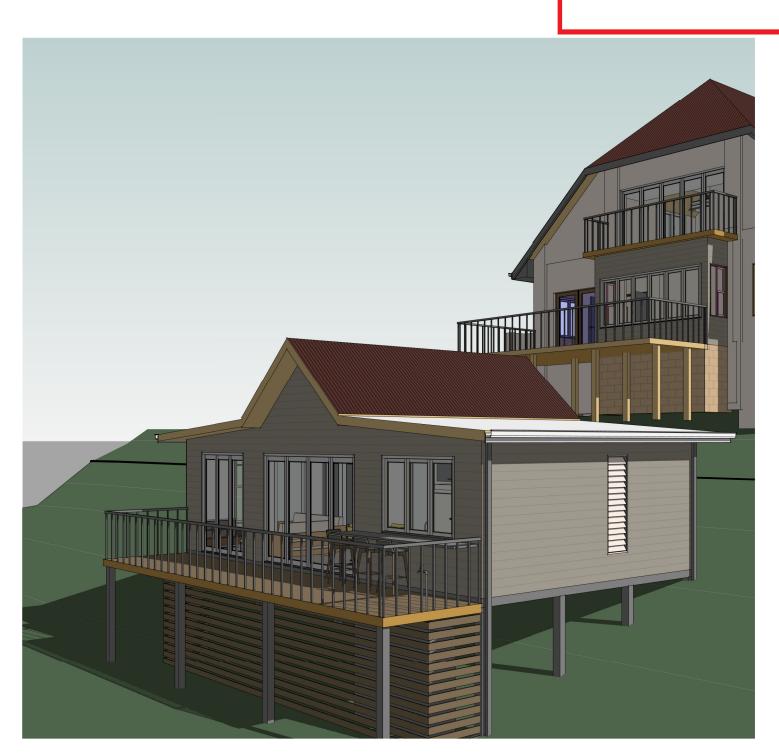

| Table of finishes |                                           |  |  |
|-------------------|-------------------------------------------|--|--|
| External wall     | James Hardie weatherboard - Dune          |  |  |
| Roof              | Corrugated steel sheeting - Woodland Grey |  |  |
| Roof barge        | Timber                                    |  |  |
| Fascia            | Timber                                    |  |  |
| Bifold doors      | Timber - White                            |  |  |
| Windows           | Timber - White                            |  |  |