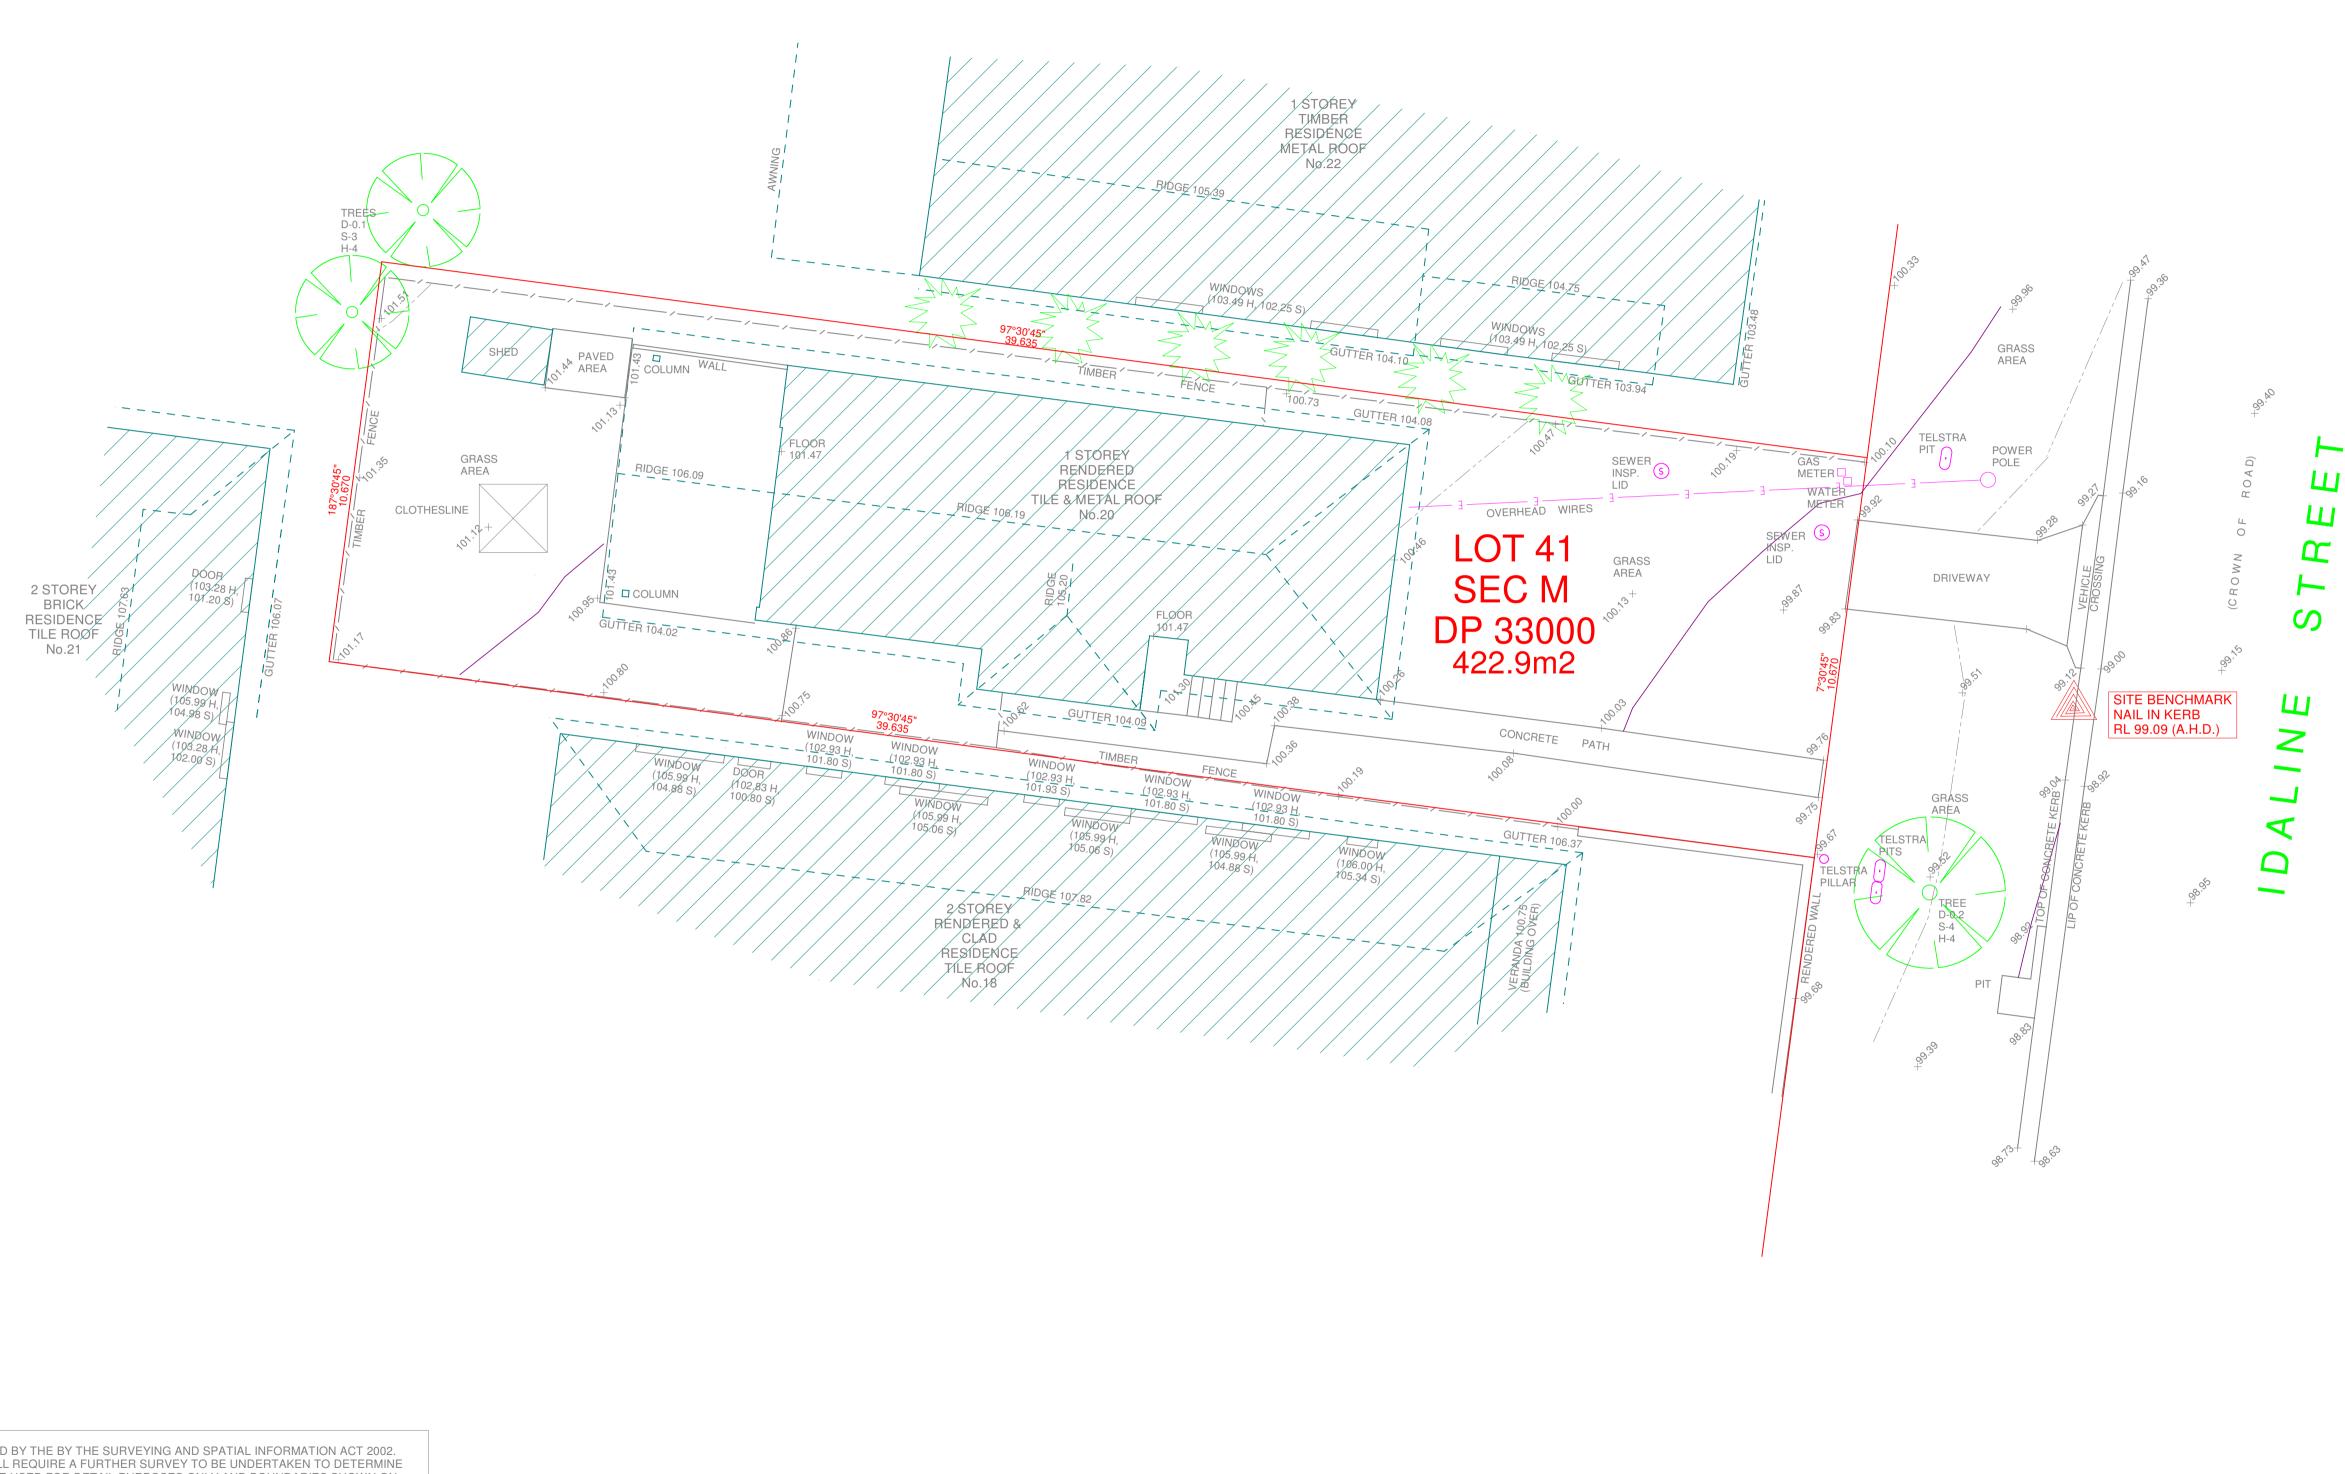

THIS DETAIL IS NOT A 'LAND SURVEY" AS DEFINED BY THE BY THE SURVEYING AND SPATIAL INFORMATION ACT 2002. ANY BUILDING, CONSTRUCTION OR FENCING WILL REQUIRE A FURTHER SURVEY TO BE UNDERTAKEN TO DETERMINE AND MARK THE BOUNDARIES. THIS PLAN IS TO BE USED FOR DETAIL PURPOSES ONLY AND BOUNDARIES SHOWN ON THIS PLAN ARE NOT TO BE USED FOR ANY BUILDING OR FENCING SET OUT.

THIS SURVEY IS LIMITED TO THOSE PARTS OF THE SUBJECT BUILDING AND ANY OTHER IMPROVEMENTS AND SERVICES THAT WERE VISIBLE AND ACCESIBLE.

ALL SERVICES MUST BE VERIFIED BY THE CONTRACTOR PRIOR TO CONSTRUCTION. AN INDEPENDANT AND UPDATED INQUIRY OF "DIAL BEFORE YOU DIG" AND ANY RELEVANT SERVICE PROVIDERS TO ASCERTAIN THE EXISTENCE OF ANY FURTHER SERVICES NOT VISIBLE AT THE TIME OF THIS SURVEY.

ANY STRUCTURES RELATED TO PHYSICAL FEATURES (BUILDINGS, TREES, SERVICES, ETC) MUST BE CONFIRMED PRIOR TO FINAL DESIGN. THE DIAMETER OF TREE TRUNKS CONTAINED WITHIN TREE SYMBOLS MAY BE NOT TO SCALE AND MAY BE INDICATIVE ONLY. PLEASE CONFIRM TRUNK DIAMETER, SPREAD AND HEIGHT NOTED ON THE PLAN.

THE BEARINGS ON THESE PLAN BOUNDARIES ARE FROM LAND AND PROPERTY INFORMATION PLANS. THEY ARE ON MGA NORTH. IF ACCURATE TRUE NORTH IS REQUIRED A FURTHER SURVEY WOULD BE NECESSARY.

LEVELS SHOWN ARE TO AUSTRALIAN HEIGHT DATUM. ORIGIN OF RL'S; SSM 2183 - RL 100.605 (A.H.D.)