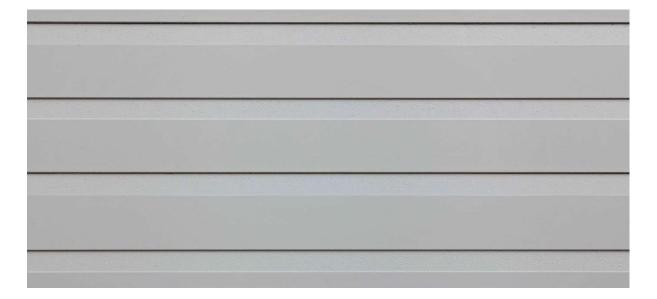

### **EXTERIOR - TIMBER FRAMED WALLING**

CLADDING – SELECTED HARDIES WEATHERBOARDS – COLOUR TO BE EQUIVALENT OR DARKER THAN WINDSPRAY