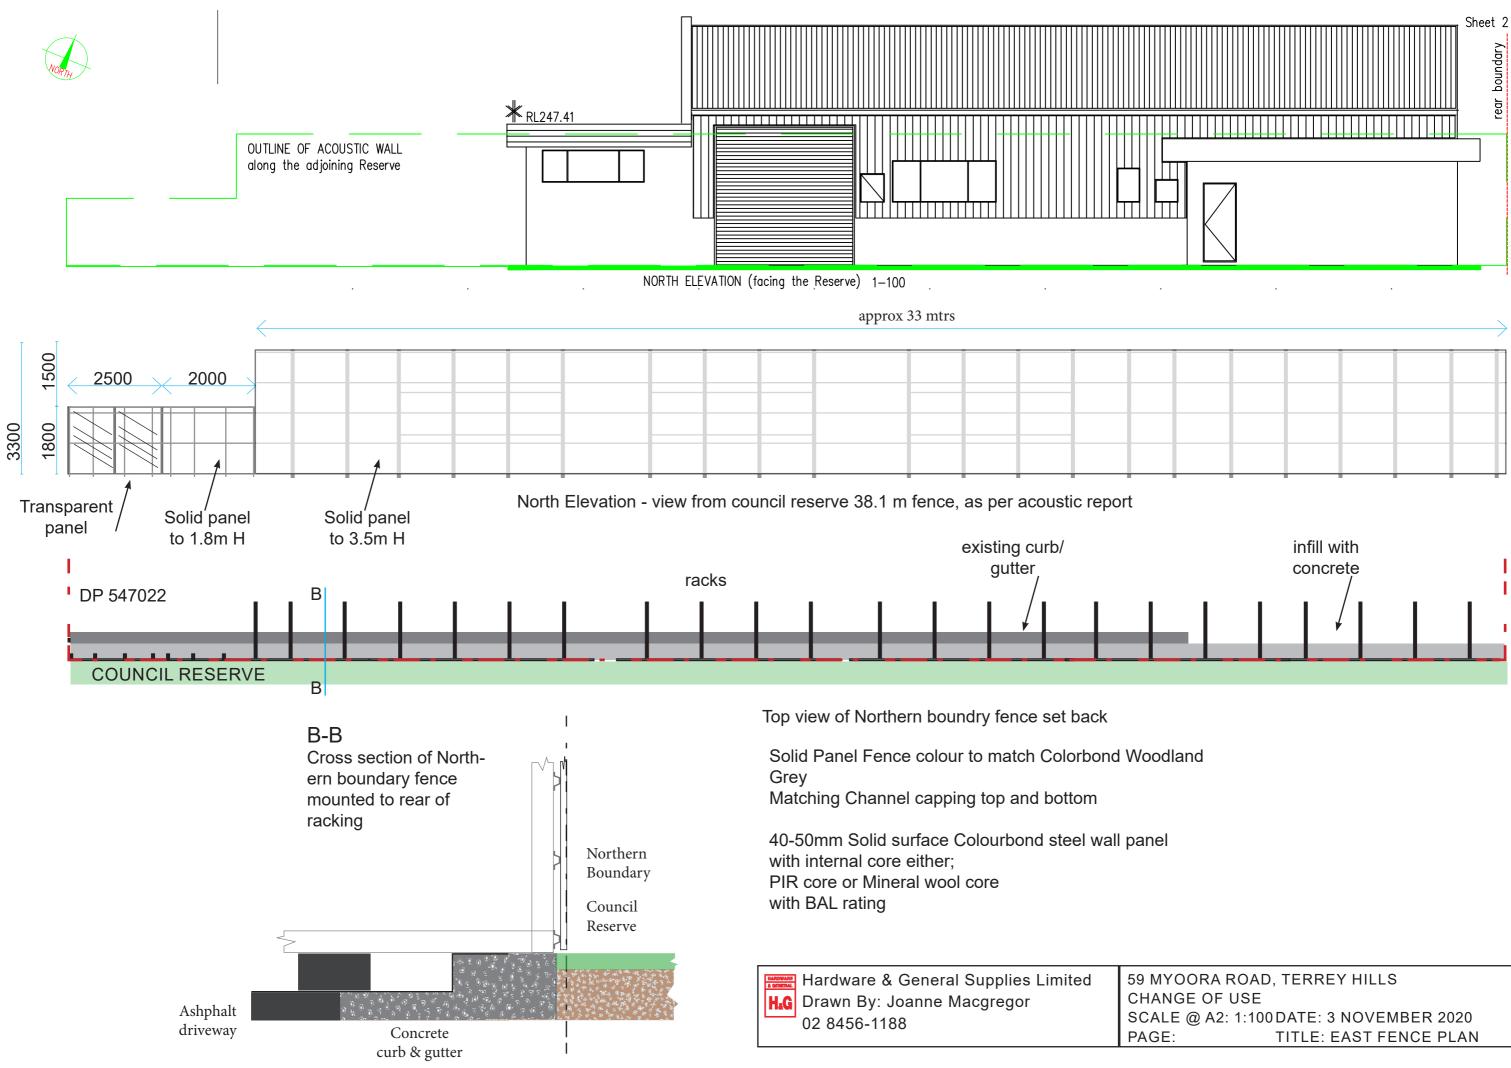

## Cantilever Racks Elevation Accoustic Wall Panel fixed to Rear of Racks

LOCATION: 59 Myoora Rd, Terry Hills

| Display and Rack Australia<br>Storage and Display Systems Specialists<br>Ph: (02) 9755 3343 | Project | : H&G. TERRY HILLS  | Date: 20/10/20 Drawn by: A.F.                            |                                                             | Customer Drawing Cor<br>Date: |      |
|---------------------------------------------------------------------------------------------|---------|---------------------|----------------------------------------------------------|-------------------------------------------------------------|-------------------------------|------|
| Fax: (02) 9724 3788<br>www.displayandrack.com.au<br>2 / 195 Miller Road, Villawood NSW 2163 | Scale:  | COPY (NOT TO SCALE) | Please note that these dra<br>of Display & Rack Australi | awings remain the property<br>ia and as such are copyright. |                               | Sign |