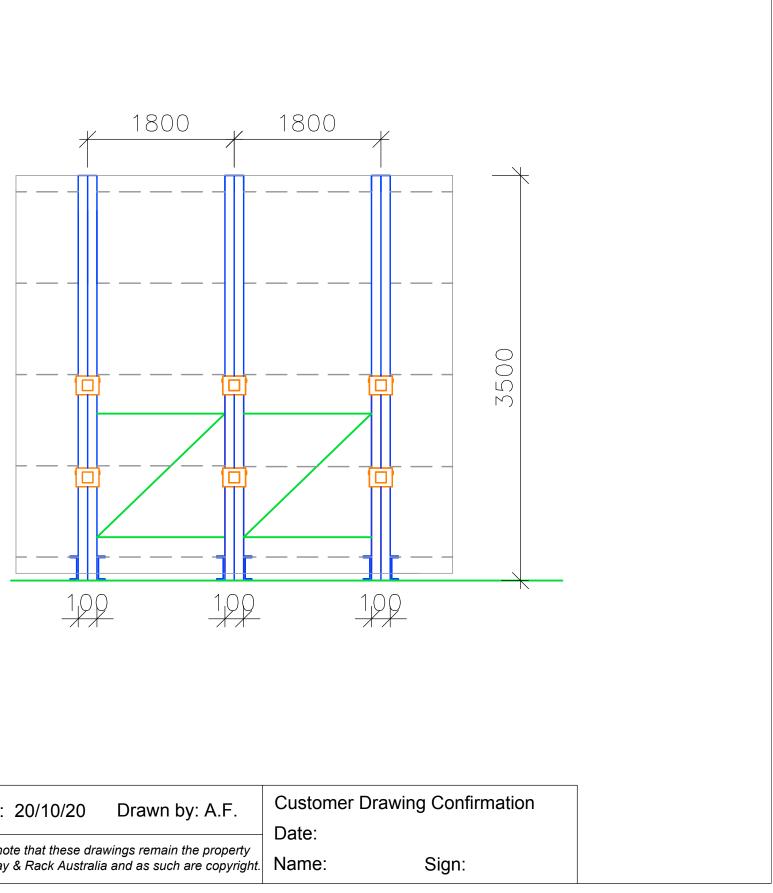

## Cantilever Racks Elevation Accoustic Wall Panel fixed to Rear of Racks

LOCATION: 59 Myoora Rd, Terry Hills

| Display and Rack Australia<br>Storage and Display Systems Specialists<br>Ph: (02) 9755 3343 | Project | : H&G. TERRY HILLS  | Date: 20/10/20 Drawn by: A.F.                            |                                                             | Customer Drawing Cor<br>Date: |      |
|---------------------------------------------------------------------------------------------|---------|---------------------|----------------------------------------------------------|-------------------------------------------------------------|-------------------------------|------|
| Fax: (02) 9724 3788<br>www.displayandrack.com.au<br>2 / 195 Miller Road, Villawood NSW 2163 | Scale:  | COPY (NOT TO SCALE) | Please note that these dra<br>of Display & Rack Australi | awings remain the property<br>ia and as such are copyright. |                               | Sign |