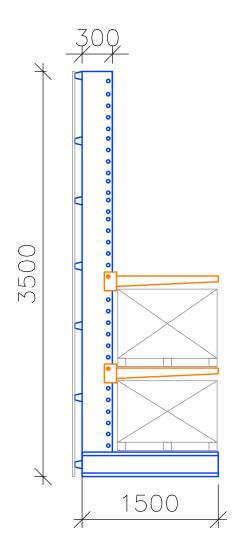

## Cantilever Racks Elevation Accoustic Wall Panel fixed to Rear of Racks

LOCATION: 59 Myoora Rd, Terry Hills

| Display and Rack Australia<br>Storage and Display Systems Specialists<br>Ph: (02) 9755 3343 | Project | : H&G. TERRY HILLS  | Date: 20/10/20 Drawn by: A.F.                            |                                                             | Customer Drawing Cor<br>Date: |      |
|---------------------------------------------------------------------------------------------|---------|---------------------|----------------------------------------------------------|-------------------------------------------------------------|-------------------------------|------|
| Fax: (02) 9724 3788<br>www.displayandrack.com.au<br>2 / 195 Miller Road, Villawood NSW 2163 | Scale:  | COPY (NOT TO SCALE) | Please note that these dra<br>of Display & Rack Australi | awings remain the property<br>ia and as such are copyright. |                               | Sign |