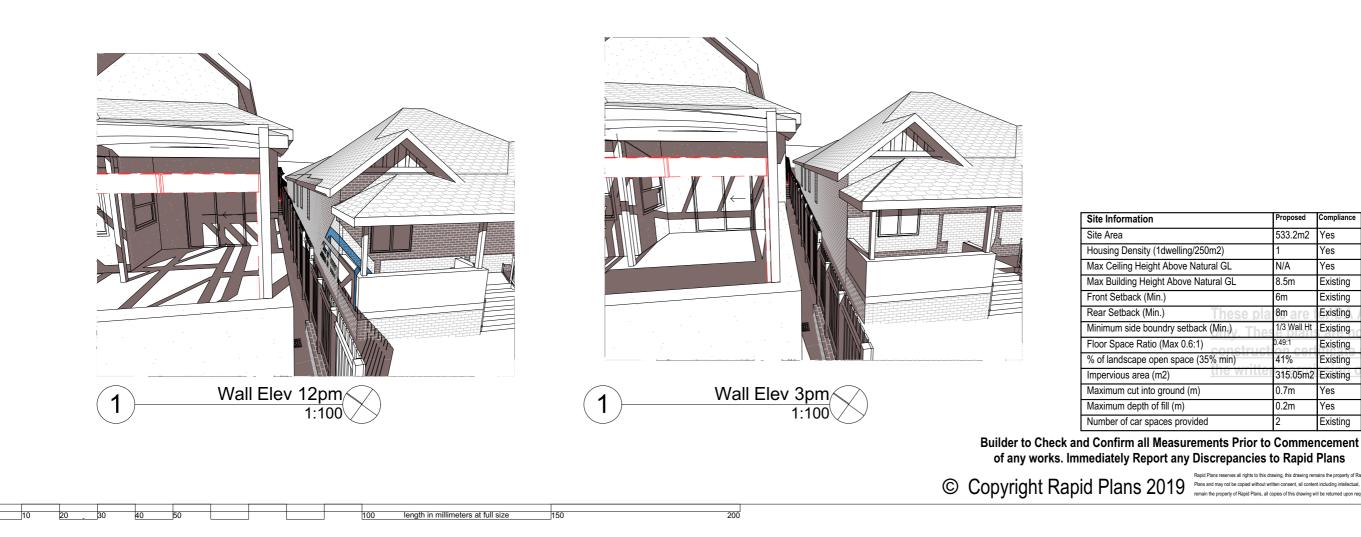

# Denotes Proposed Shadow

# Denotes Existing Shadow

|                          | Ranid Plane                                                                                                                                                                                                                                       |
|--------------------------|---------------------------------------------------------------------------------------------------------------------------------------------------------------------------------------------------------------------------------------------------|
|                          | Building Design and Architectural Drafting                                                                                                                                                                                                        |
|                          | Rapid Plans www.rapidplans.com.au                                                                                                                                                                                                                 |
|                          | PO Box 6193 Frenchs Forest DC NSW 2086<br>Fax : (02) 9905-8865<br>Mobile: 0414-945-024                                                                                                                                                            |
|                          | Email : gregg@rapidplans.com.au BUILDING                                                                                                                                                                                                          |
|                          | DOLDING<br>DESIGNERS<br>AUSTRALIA NSW                                                                                                                                                                                                             |
|                          |                                                                                                                                                                                                                                                   |
|                          | NOTES<br>19 Marshall Street, Manly is zoned R1 General                                                                                                                                                                                            |
|                          | Residential<br>New Works to be constructed shown in Shaded/Blue<br>19 Marshall Street,Manly<br>is not considered a heritage item                                                                                                                  |
|                          | Construction                                                                                                                                                                                                                                      |
|                          | Concrete & Timber<br>Refer to Engineers Arawings for structural details<br>All work to Engineers Specification and BCA<br>Timber framing to BCA and AS 1684                                                                                       |
|                          | All workmanship and materials shall be in accordance                                                                                                                                                                                              |
|                          | with the requirements of Building Codes of Australia.                                                                                                                                                                                             |
|                          | Certifying<br>The DA Application Only plans are for DA<br>Application purposes only. These plans are not to be<br>used for the construction certificate application by                                                                            |
|                          | any Certifying Authority without the written<br>permission of Rapid Plans or the supply of<br>authorised Construction Certificate drawings by                                                                                                     |
|                          | Rapid Plans                                                                                                                                                                                                                                       |
|                          |                                                                                                                                                                                                                                                   |
|                          |                                                                                                                                                                                                                                                   |
|                          |                                                                                                                                                                                                                                                   |
|                          |                                                                                                                                                                                                                                                   |
|                          |                                                                                                                                                                                                                                                   |
|                          |                                                                                                                                                                                                                                                   |
|                          |                                                                                                                                                                                                                                                   |
|                          |                                                                                                                                                                                                                                                   |
|                          |                                                                                                                                                                                                                                                   |
|                          |                                                                                                                                                                                                                                                   |
|                          |                                                                                                                                                                                                                                                   |
|                          |                                                                                                                                                                                                                                                   |
|                          | Project North                                                                                                                                                                                                                                     |
|                          |                                                                                                                                                                                                                                                   |
| 5                        | <b>DA APPLICATION</b>                                                                                                                                                                                                                             |
|                          | <u>ONLY</u>                                                                                                                                                                                                                                       |
|                          | NOT FOR CONSTRUCTION<br>The builder shall check and verify all                                                                                                                                                                                    |
|                          | The builder shall check and verify all<br>dimensions and verify all errors and omissions to the<br>Designer. Do not scale the drawings. Drawings shall<br>not be used for construction purposes until issued<br>by the Designer for construction. |
| A                        | Client<br>Paul Jacobsohn                                                                                                                                                                                                                          |
| ot                       | Project Name<br>Alterations & Additions/Change of Use                                                                                                                                                                                             |
| Hali<br>Af               | 19 Marshall Street, Manly<br>2095                                                                                                                                                                                                                 |
|                          | Lot B D.P.344759<br>Drawing Title:                                                                                                                                                                                                                |
|                          | Sunstudy - Wall Elevation Shadow                                                                                                                                                                                                                  |
| t                        | Site Plan, Wall Elev 9am, Wall Elev 12pm, Wall Elevision as noted Date: 5-4-2019                                                                                                                                                                  |
|                          | Status: DA Checked By: GBJ                                                                                                                                                                                                                        |
| Rapid<br>Ial,<br>request | Project No:<br>RP0119JAC DA5005                                                                                                                                                                                                                   |
| . oqudəl                 | PH0000                                                                                                                                                                                                                                            |

|                       | Proposed    | Compliance |  |  |
|-----------------------|-------------|------------|--|--|
|                       | 533.2m2     | Yes        |  |  |
| dwelling/250m2)       | 1           | Yes        |  |  |
| Above Natural GL      | N/A         | Yes        |  |  |
| t Above Natural GL    | 8.5m        | Existing   |  |  |
| .)                    | 6m          | Existing   |  |  |
| ) These pla           | for are f   | Existing   |  |  |
| dry setback (Min.)    | 1/3 Wall Ht | Existing   |  |  |
| Max 0.6:1)            | 0.49:1      | Existing   |  |  |
| en space (35% min)    | 41%         | Existing   |  |  |
| 2) <u>the writter</u> | 315.05m2    | Existing   |  |  |
| round (m)             | 0.7m        | Yes        |  |  |
| fill (m)              | 0.2m        | Yes        |  |  |
| ces provided          | 2           | Existing   |  |  |