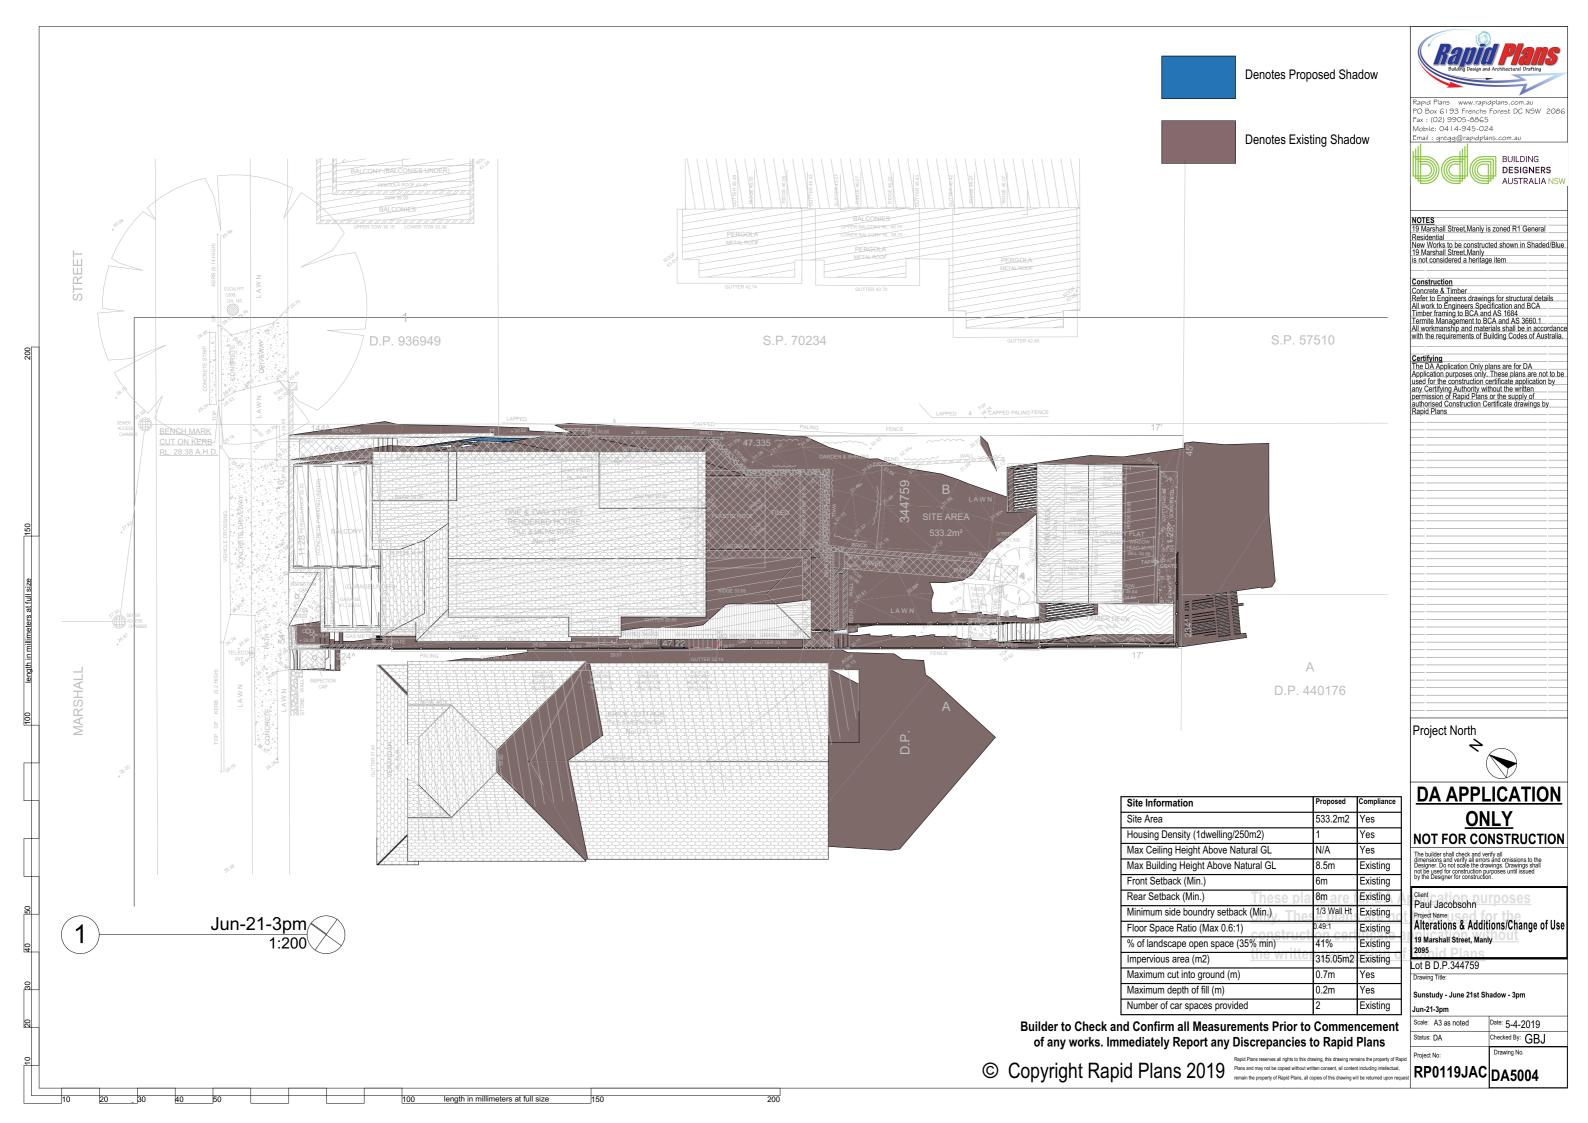

# Denotes Proposed Shadow

# Denotes Existing Shadow

|                          | Ranid Plane                                                                                                                                                                                                                                       |
|--------------------------|---------------------------------------------------------------------------------------------------------------------------------------------------------------------------------------------------------------------------------------------------|
|                          | Building Design and Architectural Drafting                                                                                                                                                                                                        |
|                          | Rapid Plans www.rapidplans.com.au                                                                                                                                                                                                                 |
|                          | PO Box 6193 Frenchs Forest DC NSW 2086<br>Fax : (02) 9905-8865<br>Mobile: 0414-945-024                                                                                                                                                            |
|                          | Email : gregg@rapidplans.com.au BUILDING                                                                                                                                                                                                          |
|                          | DOLDING<br>DESIGNERS<br>AUSTRALIA NSW                                                                                                                                                                                                             |
|                          |                                                                                                                                                                                                                                                   |
|                          | NOTES<br>19 Marshall Street, Manly is zoned R1 General                                                                                                                                                                                            |
|                          | Residential<br>New Works to be constructed shown in Shaded/Blue<br>19 Marshall Street,Manly<br>is not considered a heritage item                                                                                                                  |
|                          | Construction                                                                                                                                                                                                                                      |
|                          | Concrete & Timber<br>Refer to Engineers Arawings for structural details<br>All work to Engineers Specification and BCA<br>Timber framing to BCA and AS 1684                                                                                       |
|                          | All workmanship and materials shall be in accordance                                                                                                                                                                                              |
|                          | with the requirements of Building Codes of Australia.                                                                                                                                                                                             |
|                          | Certifying<br>The DA Application Only plans are for DA<br>Application purposes only. These plans are not to be<br>used for the construction certificate application by                                                                            |
|                          | any Certifying Authority without the written<br>permission of Rapid Plans or the supply of<br>authorised Construction Certificate drawings by                                                                                                     |
|                          | Rapid Plans                                                                                                                                                                                                                                       |
|                          |                                                                                                                                                                                                                                                   |
|                          |                                                                                                                                                                                                                                                   |
|                          |                                                                                                                                                                                                                                                   |
|                          |                                                                                                                                                                                                                                                   |
|                          |                                                                                                                                                                                                                                                   |
|                          |                                                                                                                                                                                                                                                   |
|                          |                                                                                                                                                                                                                                                   |
|                          |                                                                                                                                                                                                                                                   |
|                          |                                                                                                                                                                                                                                                   |
|                          |                                                                                                                                                                                                                                                   |
|                          |                                                                                                                                                                                                                                                   |
|                          |                                                                                                                                                                                                                                                   |
|                          | Project North                                                                                                                                                                                                                                     |
|                          |                                                                                                                                                                                                                                                   |
| 5                        | <b>DA APPLICATION</b>                                                                                                                                                                                                                             |
|                          | <u>ONLY</u>                                                                                                                                                                                                                                       |
|                          | NOT FOR CONSTRUCTION<br>The builder shall check and verify all                                                                                                                                                                                    |
|                          | The builder shall check and verify all<br>dimensions and verify all errors and omissions to the<br>Designer. Do not scale the drawings. Drawings shall<br>not be used for construction purposes until issued<br>by the Designer for construction. |
| A                        | Client<br>Paul Jacobsohn                                                                                                                                                                                                                          |
| ot                       | Project Name<br>Alterations & Additions/Change of Use                                                                                                                                                                                             |
| Hali<br>Af               | 19 Marshall Street, Manly<br>2095                                                                                                                                                                                                                 |
|                          | Lot B D.P.344759<br>Drawing Title:                                                                                                                                                                                                                |
|                          | Sunstudy - Wall Elevation Shadow                                                                                                                                                                                                                  |
| t                        | Site Plan, Wall Elev 9am, Wall Elev 12pm, Wall Elevision as noted Date: 5-4-2019                                                                                                                                                                  |
|                          | Status: DA Checked By: GBJ                                                                                                                                                                                                                        |
| Rapid<br>Ial,<br>request | Project No:<br>RP0119JAC DA5005                                                                                                                                                                                                                   |
| . oqudəl                 | PH0000                                                                                                                                                                                                                                            |

|                       | Proposed    | Compliance |  |  |
|-----------------------|-------------|------------|--|--|
|                       | 533.2m2     | Yes        |  |  |
| dwelling/250m2)       | 1           | Yes        |  |  |
| Above Natural GL      | N/A         | Yes        |  |  |
| t Above Natural GL    | 8.5m        | Existing   |  |  |
| .)                    | 6m          | Existing   |  |  |
| ) These pla           | for are f   | Existing   |  |  |
| dry setback (Min.)    | 1/3 Wall Ht | Existing   |  |  |
| Max 0.6:1)            | 0.49:1      | Existing   |  |  |
| en space (35% min)    | 41%         | Existing   |  |  |
| 2) <u>the writter</u> | 315.05m2    | Existing   |  |  |
| round (m)             | 0.7m        | Yes        |  |  |
| fill (m)              | 0.2m        | Yes        |  |  |
| ces provided          | 2           | Existing   |  |  |