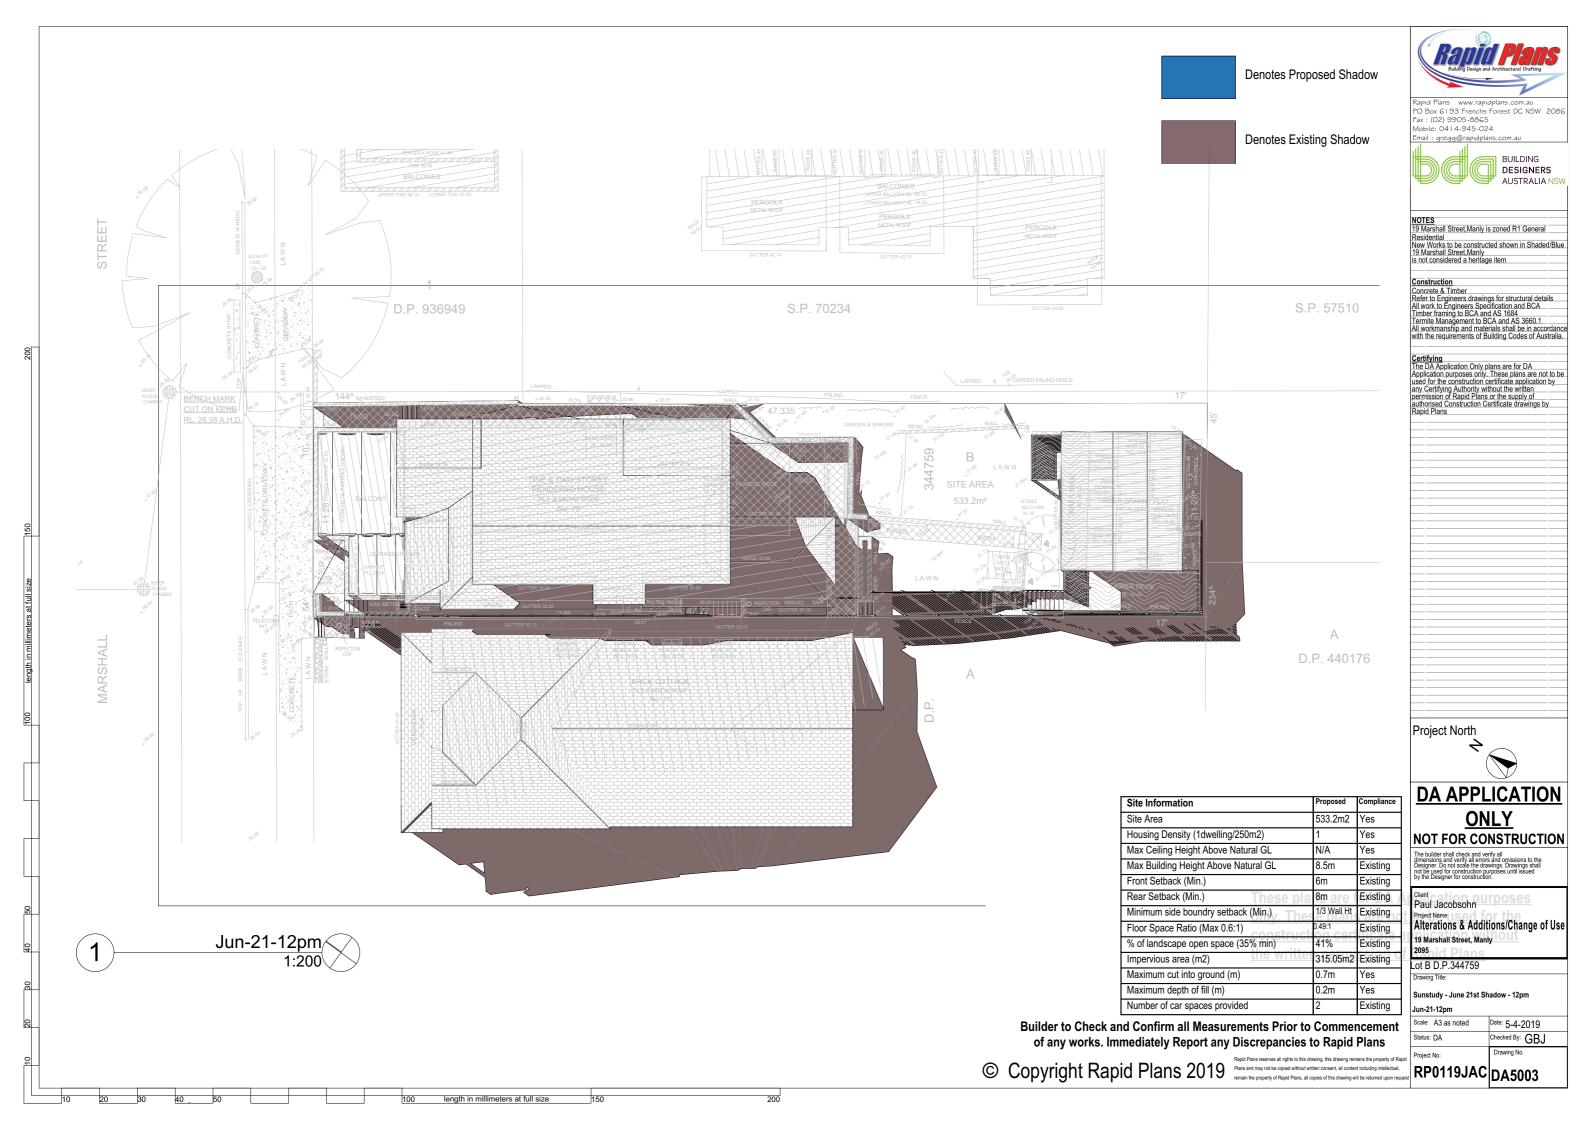

# Denotes Proposed Shadow

# Denotes Existing Shadow

|                          | Ranid Plane                                                                                                                                                                                                                                       |
|--------------------------|---------------------------------------------------------------------------------------------------------------------------------------------------------------------------------------------------------------------------------------------------|
|                          | Building Design and Architectural Drafting                                                                                                                                                                                                        |
|                          | Rapid Plans www.rapidplans.com.au                                                                                                                                                                                                                 |
|                          | PO Box 6193 Frenchs Forest DC NSW 2086<br>Fax : (02) 9905-8865<br>Mobile: 0414-945-024                                                                                                                                                            |
|                          | Email : gregg@rapidplans.com.au BUILDING                                                                                                                                                                                                          |
|                          | DOLDING<br>DESIGNERS<br>AUSTRALIA NSW                                                                                                                                                                                                             |
|                          |                                                                                                                                                                                                                                                   |
|                          | NOTES<br>19 Marshall Street, Manly is zoned R1 General                                                                                                                                                                                            |
|                          | Residential<br>New Works to be constructed shown in Shaded/Blue<br>19 Marshall Street,Manly<br>is not considered a heritage item                                                                                                                  |
|                          | Construction                                                                                                                                                                                                                                      |
|                          | Concrete & Timber<br>Refer to Engineers Arawings for structural details<br>All work to Engineers Specification and BCA<br>Timber framing to BCA and AS 1684                                                                                       |
|                          | All workmanship and materials shall be in accordance                                                                                                                                                                                              |
|                          | with the requirements of Building Codes of Australia.                                                                                                                                                                                             |
|                          | Certifying<br>The DA Application Only plans are for DA<br>Application purposes only. These plans are not to be<br>used for the construction certificate application by                                                                            |
|                          | any Certifying Authority without the written<br>permission of Rapid Plans or the supply of<br>authorised Construction Certificate drawings by                                                                                                     |
|                          | Rapid Plans                                                                                                                                                                                                                                       |
|                          |                                                                                                                                                                                                                                                   |
|                          |                                                                                                                                                                                                                                                   |
|                          |                                                                                                                                                                                                                                                   |
|                          |                                                                                                                                                                                                                                                   |
|                          |                                                                                                                                                                                                                                                   |
|                          |                                                                                                                                                                                                                                                   |
|                          |                                                                                                                                                                                                                                                   |
|                          |                                                                                                                                                                                                                                                   |
|                          |                                                                                                                                                                                                                                                   |
|                          |                                                                                                                                                                                                                                                   |
|                          |                                                                                                                                                                                                                                                   |
|                          |                                                                                                                                                                                                                                                   |
|                          | Project North                                                                                                                                                                                                                                     |
|                          |                                                                                                                                                                                                                                                   |
| 5                        | <b>DA APPLICATION</b>                                                                                                                                                                                                                             |
|                          | <u>ONLY</u>                                                                                                                                                                                                                                       |
|                          | NOT FOR CONSTRUCTION<br>The builder shall check and verify all                                                                                                                                                                                    |
|                          | The builder shall check and verify all<br>dimensions and verify all errors and omissions to the<br>Designer. Do not scale the drawings. Drawings shall<br>not be used for construction purposes until issued<br>by the Designer for construction. |
| A                        | Client<br>Paul Jacobsohn                                                                                                                                                                                                                          |
| ot                       | Project Name<br>Alterations & Additions/Change of Use                                                                                                                                                                                             |
| Hali<br>Af               | 19 Marshall Street, Manly<br>2095                                                                                                                                                                                                                 |
|                          | Lot B D.P.344759<br>Drawing Title:                                                                                                                                                                                                                |
|                          | Sunstudy - Wall Elevation Shadow                                                                                                                                                                                                                  |
| t                        | Site Plan, Wall Elev 9am, Wall Elev 12pm, Wall Elevision as noted Date: 5-4-2019                                                                                                                                                                  |
|                          | Status: DA Checked By: GBJ                                                                                                                                                                                                                        |
| Rapid<br>Ial,<br>request | Project No:<br>RP0119JAC DA5005                                                                                                                                                                                                                   |
| . oqudəl                 | PH0000                                                                                                                                                                                                                                            |

|                       | Proposed    | Compliance |  |  |
|-----------------------|-------------|------------|--|--|
|                       | 533.2m2     | Yes        |  |  |
| dwelling/250m2)       | 1           | Yes        |  |  |
| Above Natural GL      | N/A         | Yes        |  |  |
| t Above Natural GL    | 8.5m        | Existing   |  |  |
| .)                    | 6m          | Existing   |  |  |
| ) These pla           | for are f   | Existing   |  |  |
| dry setback (Min.)    | 1/3 Wall Ht | Existing   |  |  |
| Max 0.6:1)            | 0.49:1      | Existing   |  |  |
| en space (35% min)    | 41%         | Existing   |  |  |
| 2) <u>the writter</u> | 315.05m2    | Existing   |  |  |
| round (m)             | 0.7m        | Yes        |  |  |
| fill (m)              | 0.2m        | Yes        |  |  |
| ces provided          | 2           | Existing   |  |  |