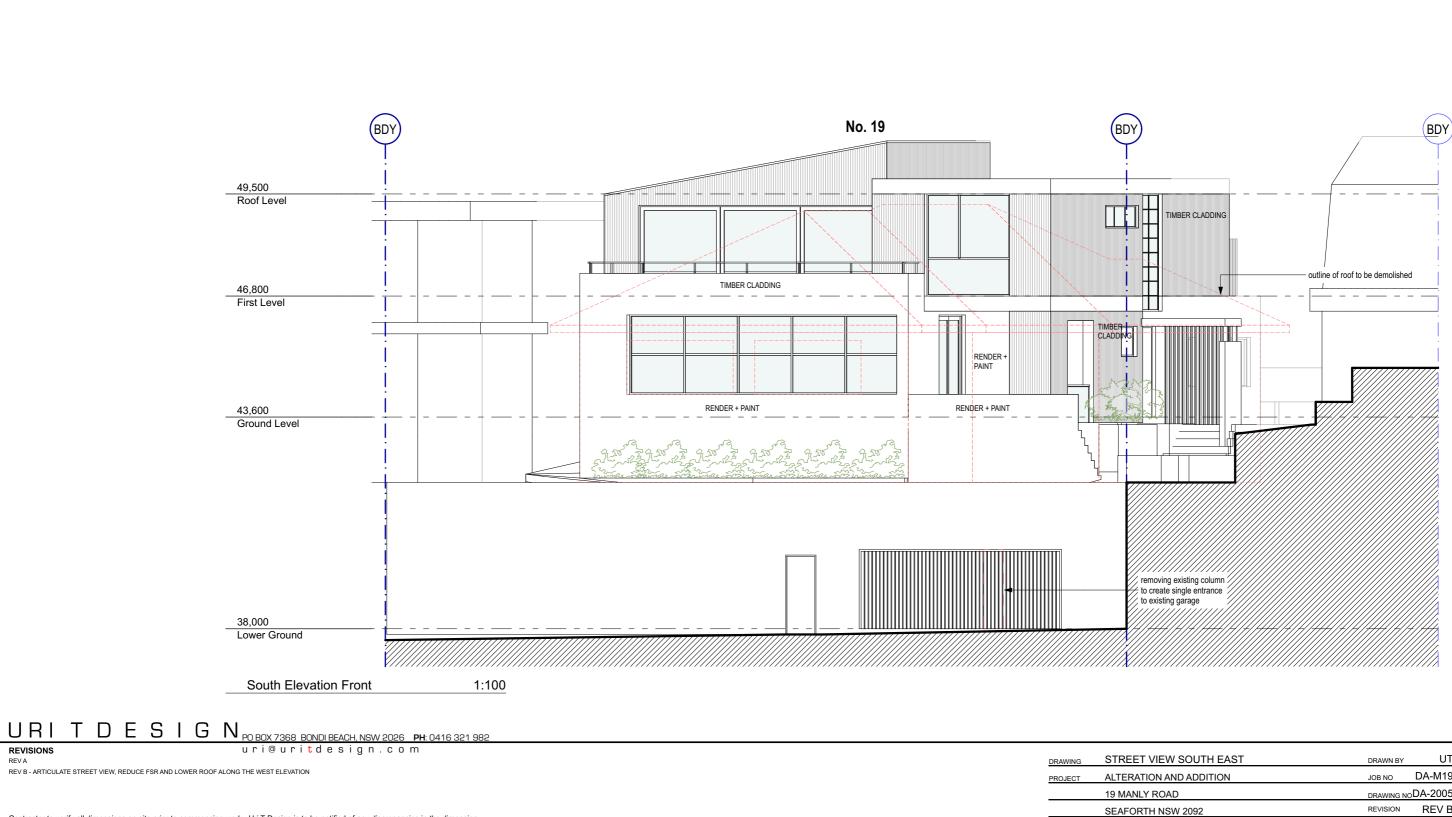

| SOUTH EAST  |                   | DRAWN BY   | UT      |
|-------------|-------------------|------------|---------|
| ND ADDITION |                   | JOB NO     | DA-M19  |
| D           |                   | DRAWING NO | DA-2005 |
| W 2092      |                   | REVISION   | REV B   |
|             | SCALE: 1:100 @ A3 | PLOTTED:   | 23/1/20 |