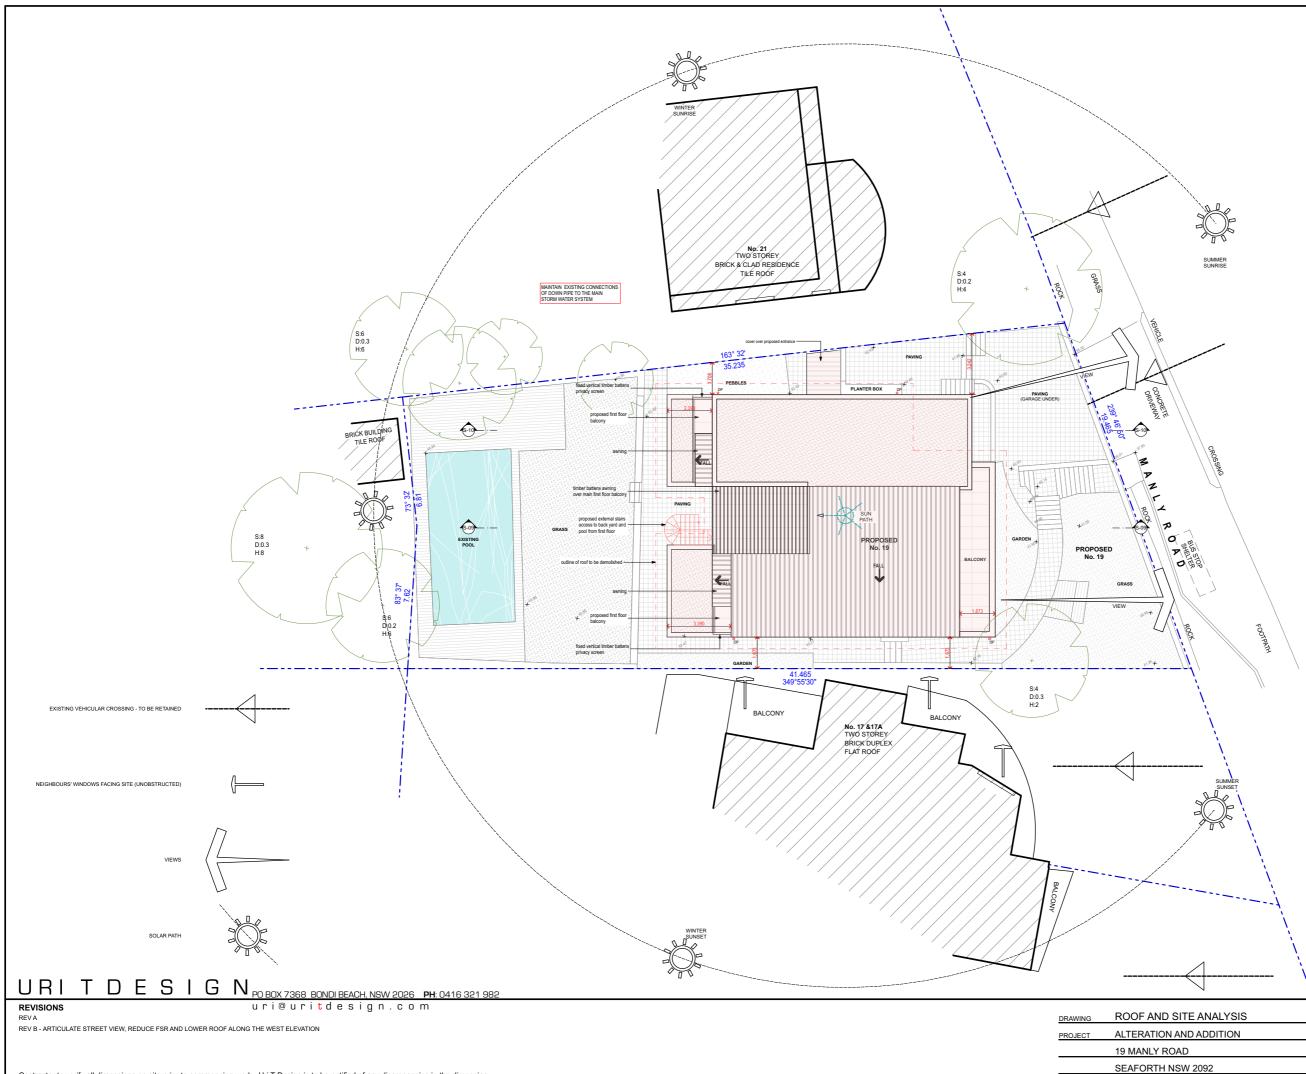

| TE ANALYSIS |                   | DRAWN BY   | UT      |
|-------------|-------------------|------------|---------|
| ND ADDITION |                   | JOB NO     | DA-M19  |
| D           |                   | DRAWING NO | DA-1001 |
| N 2092      |                   | REVISION   | REV B   |
|             | SCALE: 1:200 @ A3 | PLOTTED:   | 23/1/20 |