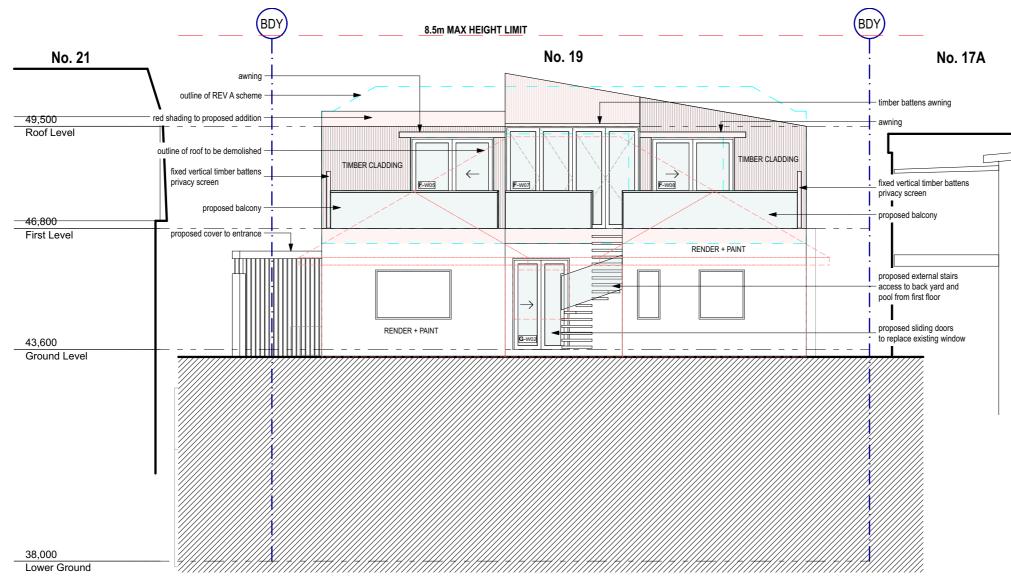

## URITDESIGN PO BOX 7368 BONDI BEACH, NSW 2026 PH: 0416 321 982 uri@uritdesign.com

REVISIONS REV A

REV B - ARTICULATE STREET VIEW, REDUCE FSR AND LOWER ROOF ALONG THE WEST ELEVATION

| NORTH ELEVATION         |                   | DRAWN BY   | UT      |
|-------------------------|-------------------|------------|---------|
| ALTERATION AND ADDITION |                   | JOB NO     | DA-M19  |
| 19 MANLY ROAD           |                   | DRAWING NO | DA-2002 |
| SEAFORTH NSW 2092       |                   | REVISION   | REV B   |
|                         | SCALE: 1:100 @ A3 | PLOTTED:   | 23/1/20 |