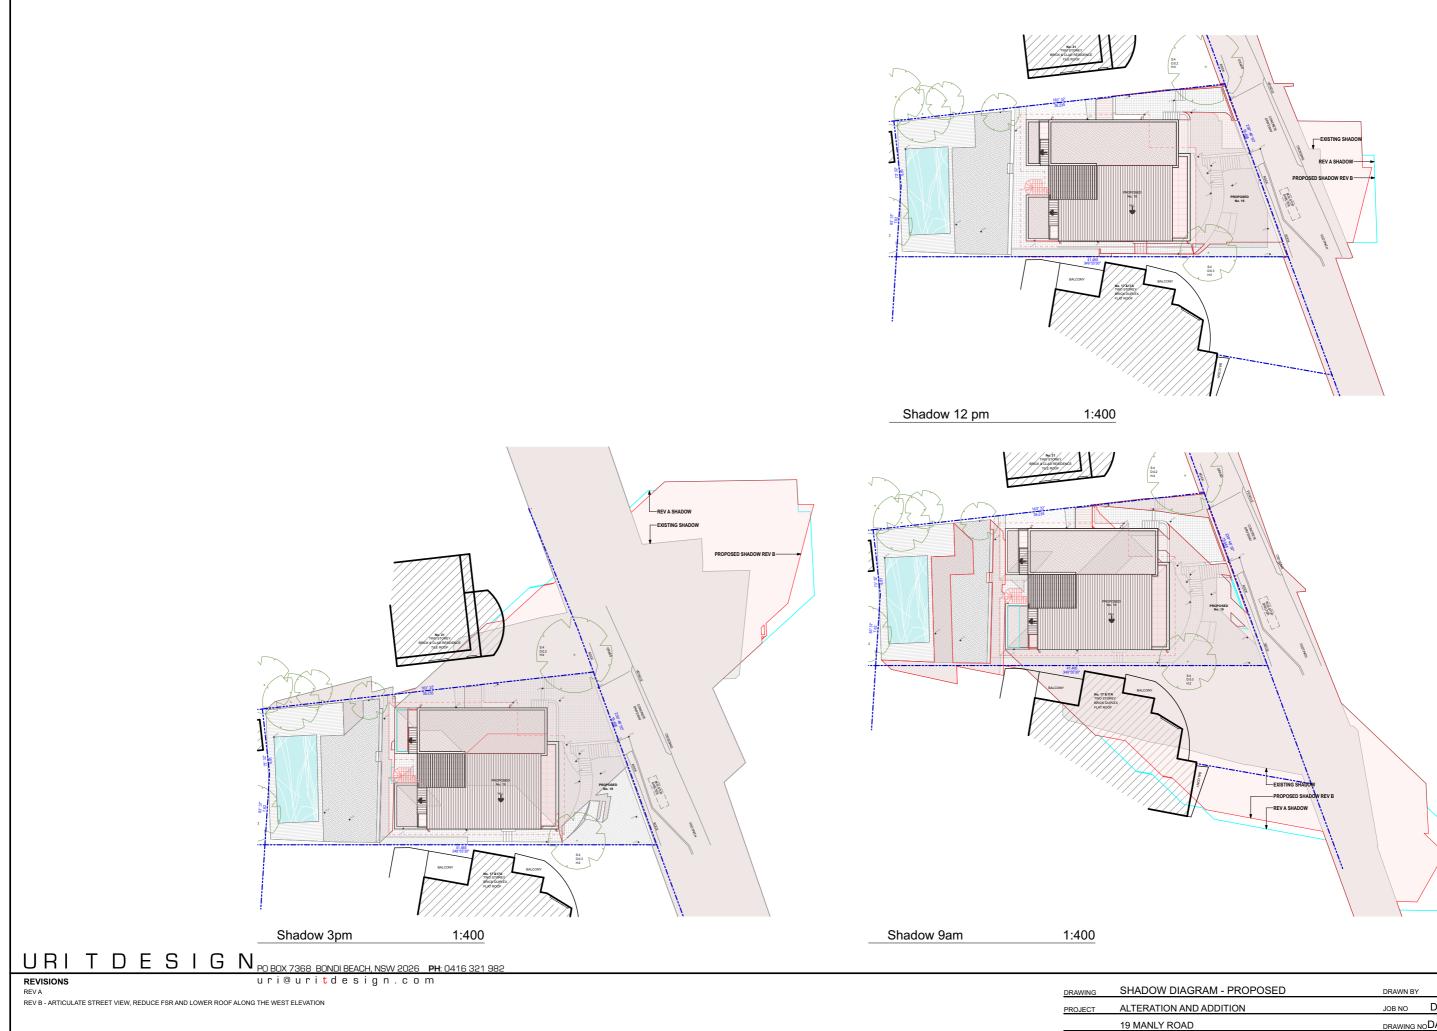

SEAFORTH NSW

| GRAM - PROPOSED |                   | DRAWN BY   | UT      |
|-----------------|-------------------|------------|---------|
| ND ADDITION     |                   | JOB NO     | DA-M19  |
| D               |                   | DRAWING NO | DA-1005 |
| N 2092          |                   | REVISION   | REV B   |
|                 | SCALE: 1:400 @ A3 | PLOTTED:   | 23/1/20 |