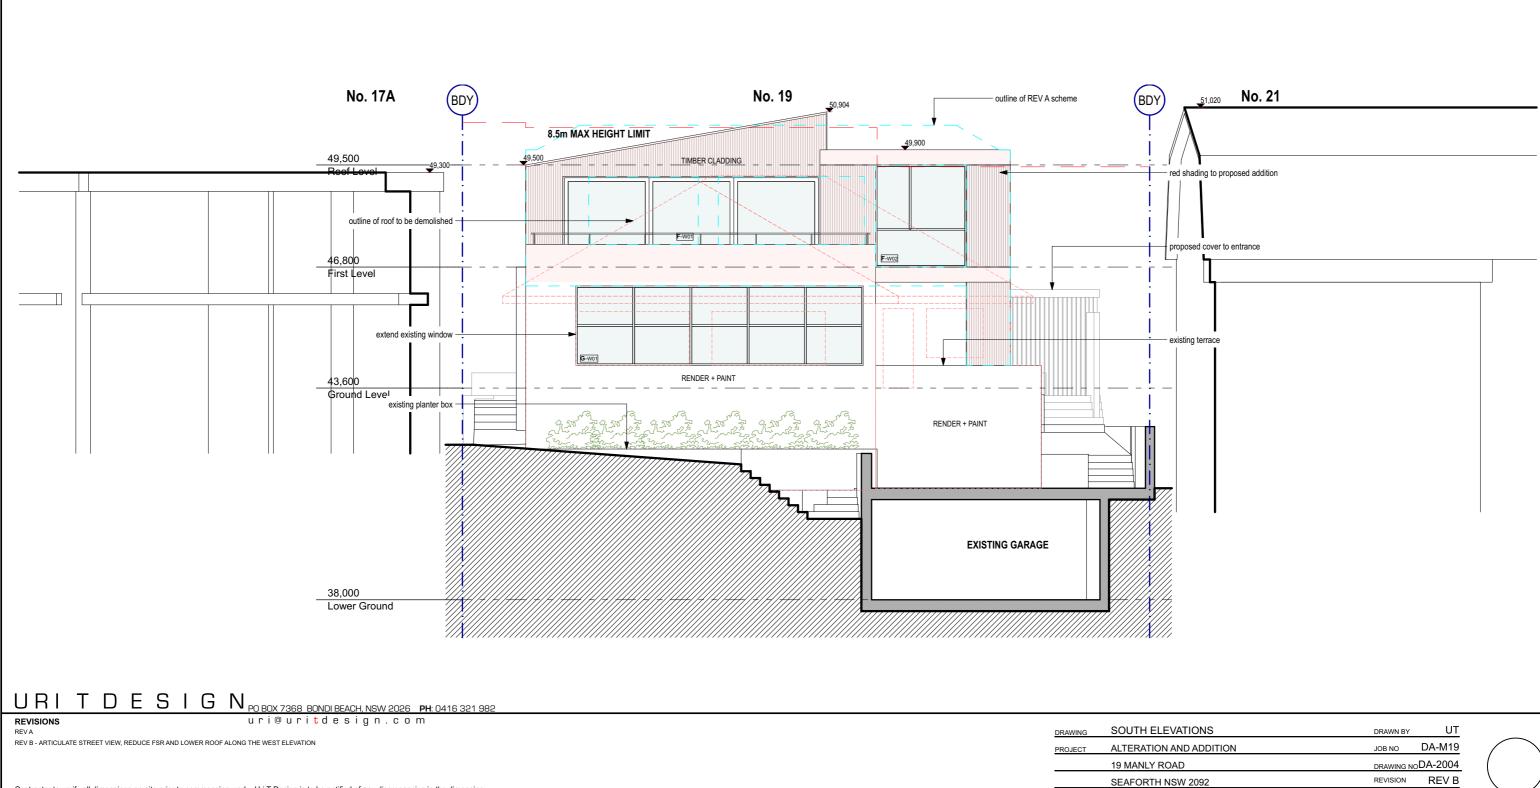

| TIONS      |                   | DRAWN BY   | UT      |
|------------|-------------------|------------|---------|
| D ADDITION |                   | JOB NO     | DA-M19  |
| )          |                   | DRAWING NO | DA-2004 |
| / 2092     |                   | REVISION   | REV B   |
|            | SCALE: 1:100 @ A3 | PLOTTED:   | 23/1/20 |

## Contractor to verify all dimensions on site prior to commencing work. Uri T Design is to be notified of any discrepancies in the dimension and setting out of the work. Copyright of designs shown hereon is retained by Uri T Design. Authority is required for any reproduction.