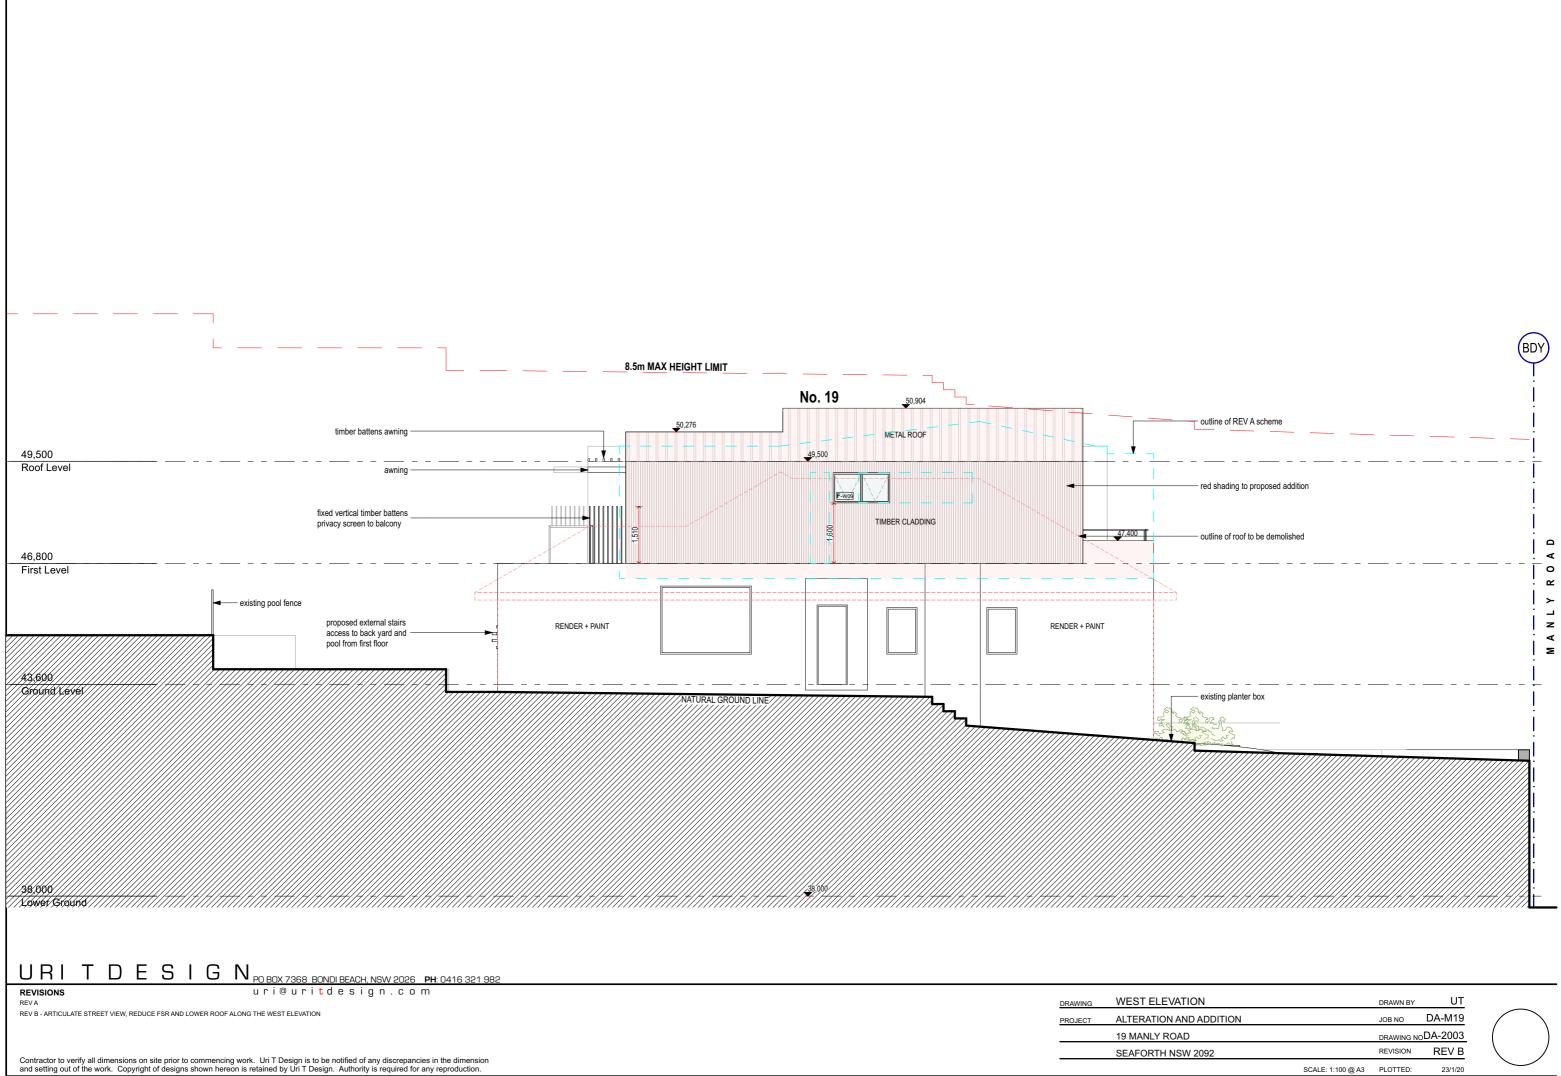

DRAWING

PROJECT

| ΓΙΟΝ        |                   | DRAWN BY   | UT      |
|-------------|-------------------|------------|---------|
| ND ADDITION |                   | JOB NO     | DA-M19  |
| D           |                   | DRAWING NO | DA-2003 |
| W 2092      |                   | REVISION   | REV B   |
|             | SCALE: 1:100 @ A3 | PLOTTED:   | 23/1/20 |