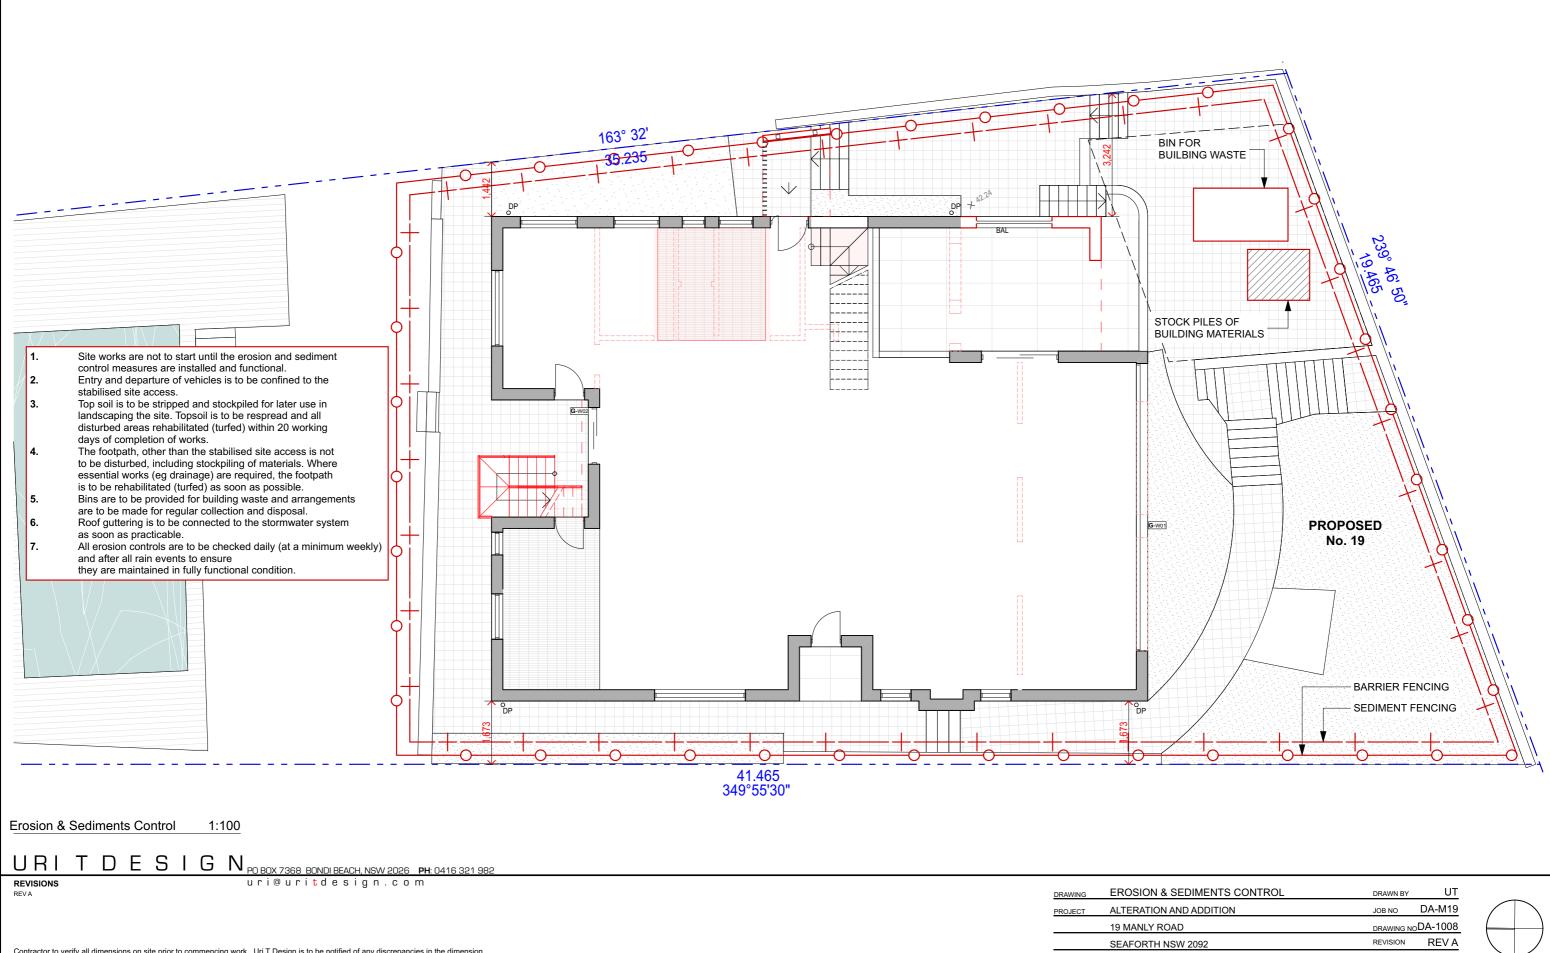

| EDIMENTS CONTROL |                   | DRAWN BY   | UT       |                  |           |
|------------------|-------------------|------------|----------|------------------|-----------|
| ND ADDITION      |                   | JOB NO     | DA-M19   | $\left( \right)$ | $\square$ |
| D                |                   | DRAWING NO | DA-1008  | $\vdash$         |           |
| W 2092           |                   | REVISION   | REV A    |                  | /         |
|                  | SCALE: 1:100 @ A3 | PLOTTED:   | 16/10/19 |                  |           |

## Contractor to verify all dimensions on site prior to commencing work. Uri T Design is to be notified of any discrepancies in the dimension and setting out of the work. Copyright of designs shown hereon is retained by Uri T Design. Authority is required for any reproduction.