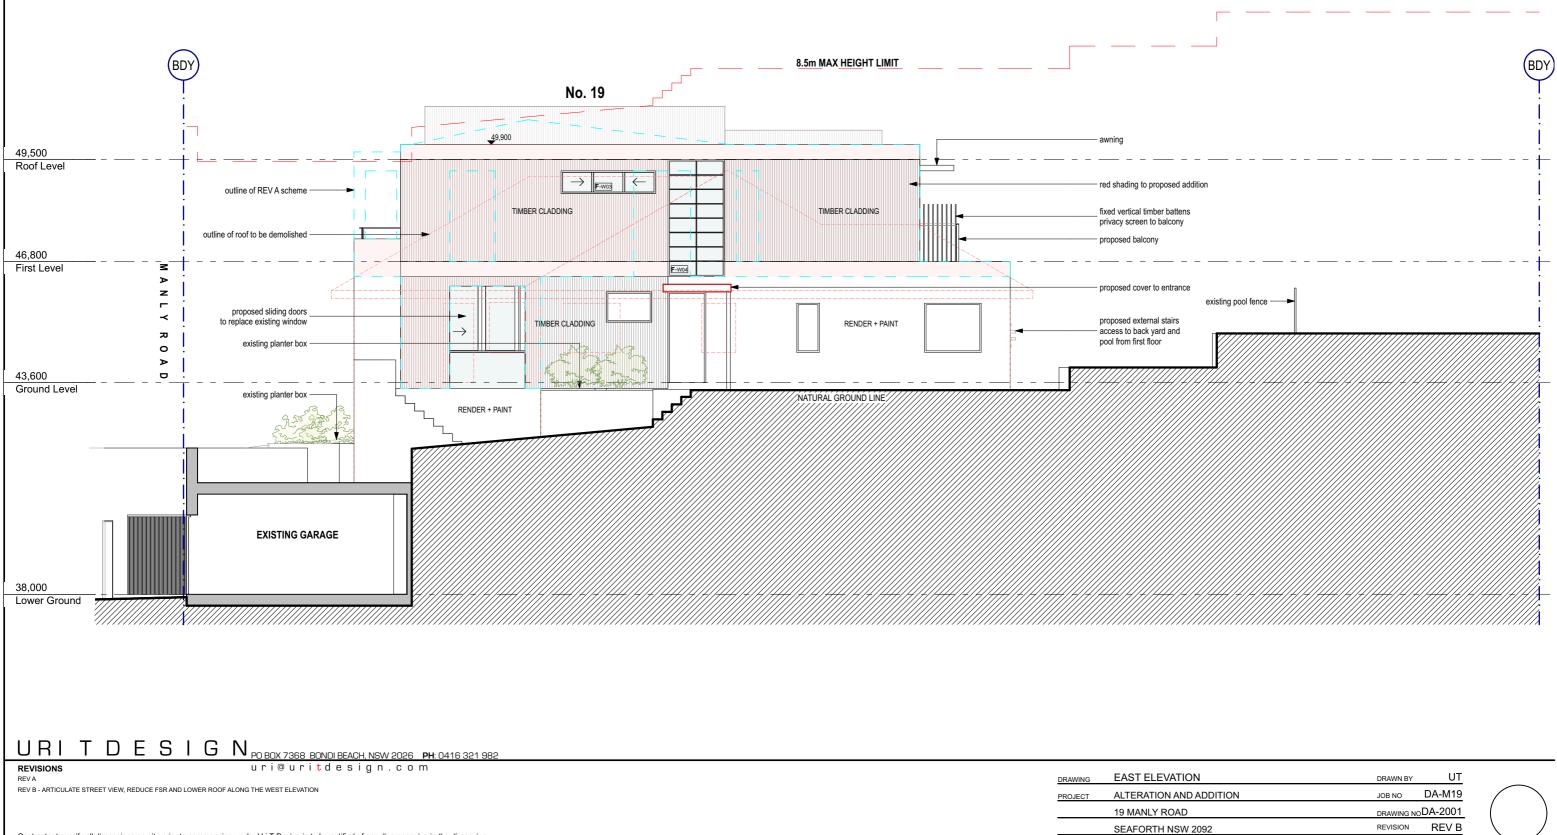

| ON         |                   | DRAWN BY   | UT      |   |
|------------|-------------------|------------|---------|---|
| D ADDITION |                   | JOB NO     | DA-M19  | / |
| )          |                   | DRAWING NO | DA-2001 | ( |
| / 2092     |                   | REVISION   | REV B   |   |
|            | SCALE: 1:100 @ A3 | PLOTTED:   | 23/1/20 |   |