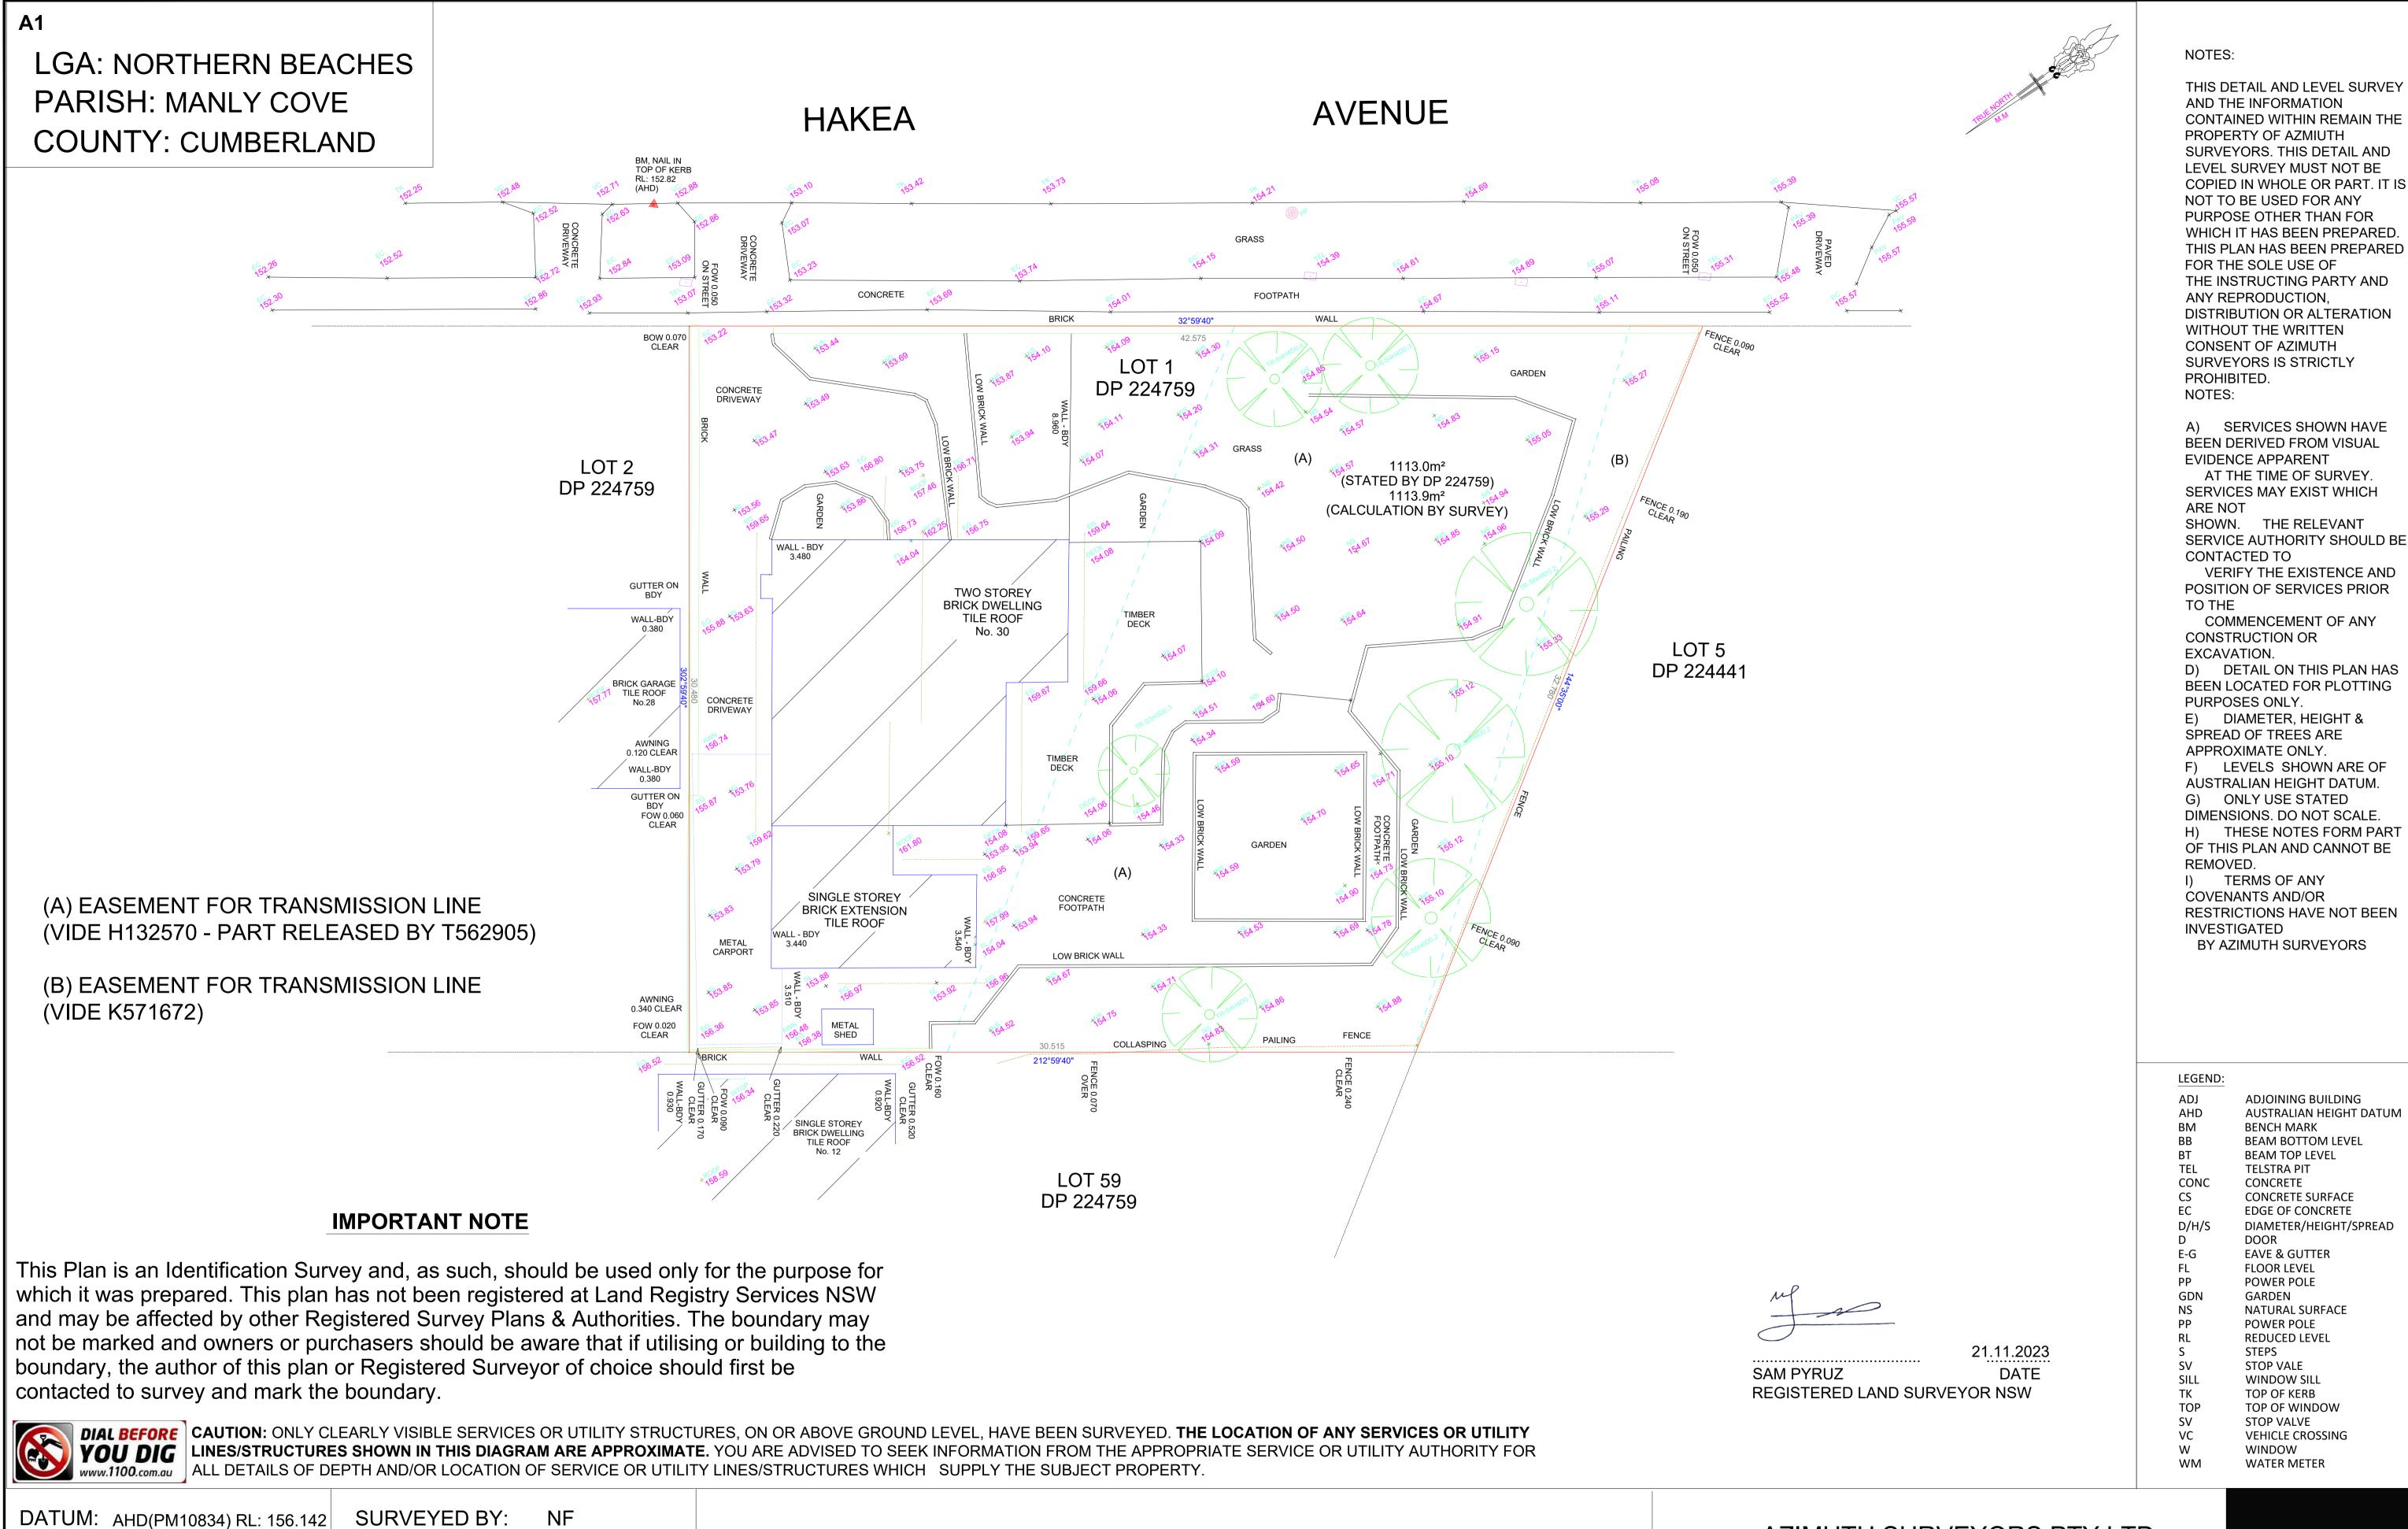

9.11.2023

14.11.2023

3952-23 DET

**DRAWN BY:** 

SCALE:

SHEET:

SURVEY DATE:

DATE DRAWN:

REFERENCE:

THIS DETAIL AND LEVEL SURVEY

CONTAINED WITHIN REMAIN THE

SURVEYORS. THIS DETAIL AND

LEVEL SURVEY MUST NOT BE

THE INSTRUCTING PARTY AND

SERVICES SHOWN HAVE

BEEN DERIVED FROM VISUAL

AT THE TIME OF SURVEY

SERVICES MAY EXIST WHICH

SHOWN. THE RELEVANT

SERVICE AUTHORITY SHOULD BE

VERIFY THE EXISTENCE AND

POSITION OF SERVICES PRIOR

COMMENCEMENT OF ANY

D) DETAIL ON THIS PLAN HAS

BEEN LOCATED FOR PLOTTING

E) DIAMETER, HEIGHT & SPREAD OF TREES ARE APPROXIMATE ONLY.

F) LEVELS SHOWN ARE OF

H) THESE NOTES FORM PART

RESTRICTIONS HAVE NOT BEEN

**ADJOINING BUILDING** 

**BEAM BOTTOM LEVEL BEAM TOP LEVEL TELSTRA PIT** 

**CONCRETE SURFACE EDGE OF CONCRETE** 

**EAVE & GUTTER** 

**NATURAL SURFACE** 

**FLOOR LEVEL POWER POLE** 

**POWER POLE** 

STOP VALE

WINDOW

**WATER METER** 

WINDOW SILL

**TOP OF KERB TOP OF WINDOW** STOP VALVE

**VEHICLE CROSSING** 

REDUCED LEVEL

GARDEN

DIAMETER/HEIGHT/SPREAD

**BENCH MARK** 

CONCRETE

**AUSTRALIAN HEIGHT DATUM** 

BY AZIMUTH SURVEYORS

AUSTRALIAN HEIGHT DATUM.

G) ONLY USE STATED DIMENSIONS. DO NOT SCALE.

TERMS OF ANY

**CONSTRUCTION OR** 

**EXCAVATION.** 

REMOVED.

**INVESTIGATED** 

**ARE NOT** 

TO THE

NOT TO BE USED FOR ANY PURPOSE OTHER THAN FOR WHICH IT HAS BEEN PREPARED. THIS PLAN HAS BEEN PREPARED

FOR THE SOLE USE OF

ANY REPRODUCTION,

WITHOUT THE WRITTEN

AND THE INFORMATION

PROPERTY OF AZMIUTH

AZIMUTH SURVEYORS PTY LTD **DETAIL & IDENTIFICATION SURVEY OF** ABN: 78 643 558 972 A: 2A LIMA ST, GREENACRE NSW 2190 LOT 1 IN DP 224759 LOCATED AT M: 0419 901 200 1:125 @ A1 30 HAKEA AV FRENCHS FOREST 2086 E: info@azimuthsurveyors.com.au 1 OF 1