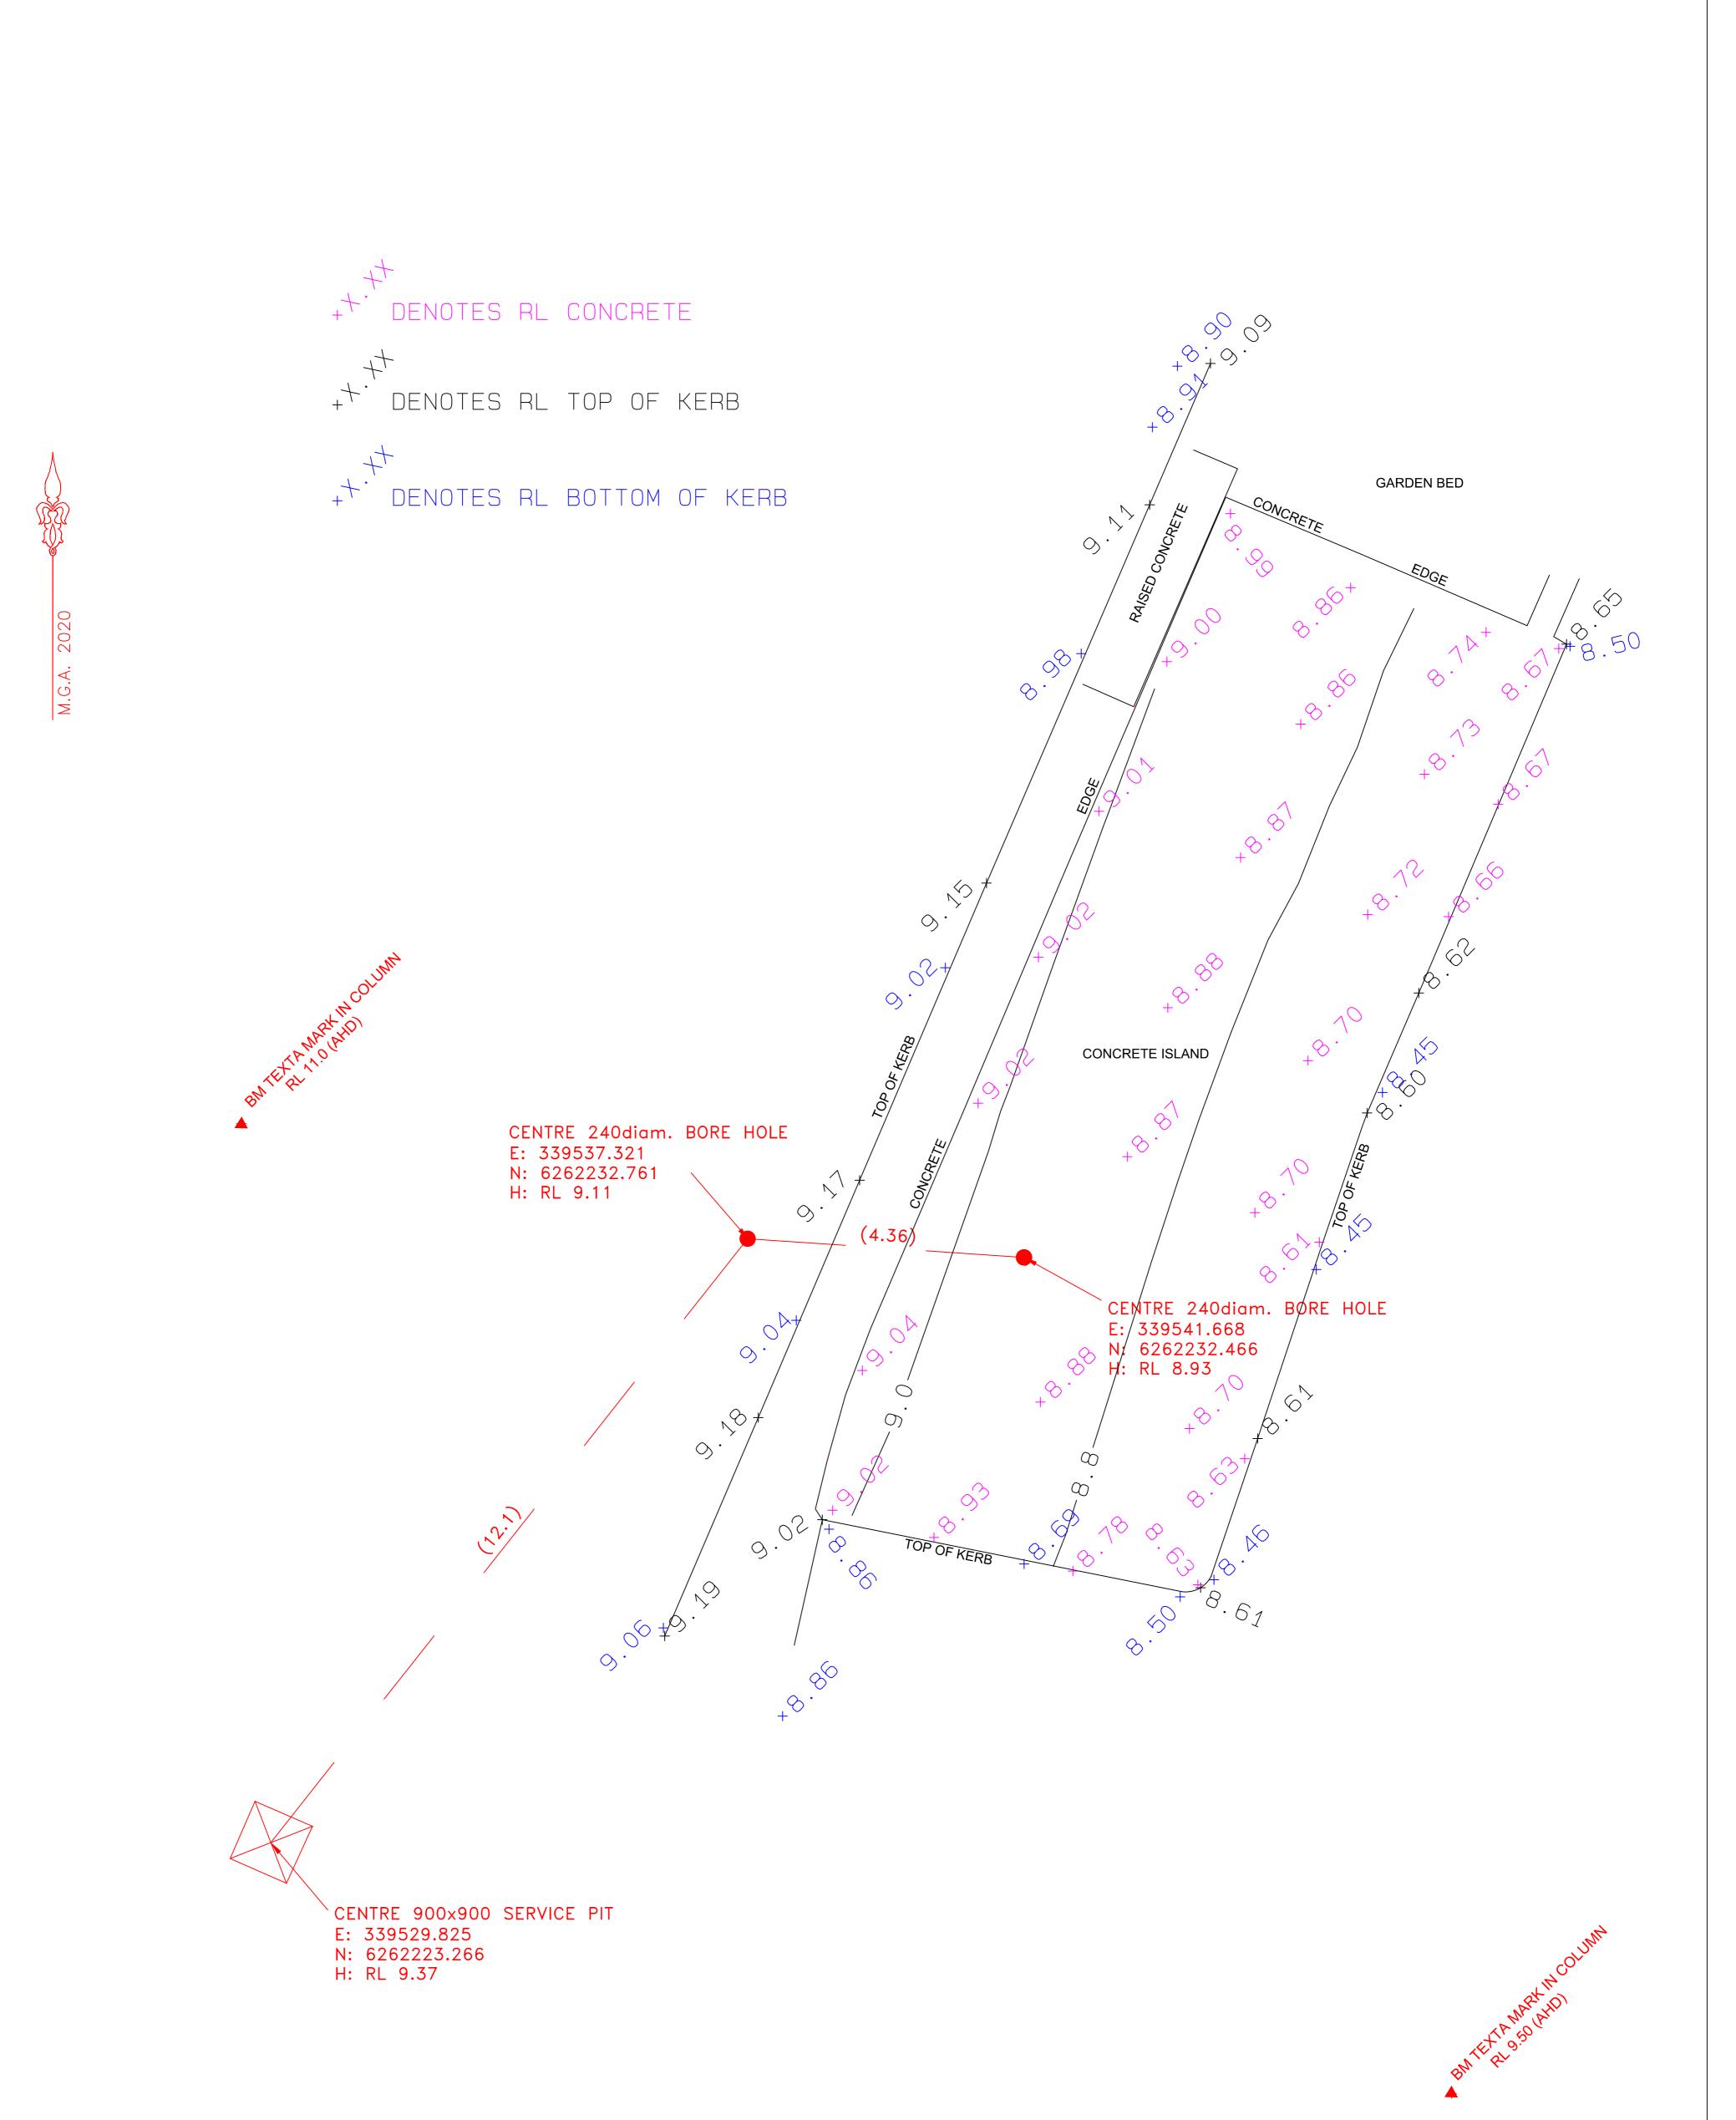

CENTRE 240diam. BORE HOLE E: 339541.668 N: 6262232.466 H: RL 8.93

. 2.

## CONTACT DIAL BEFORE YOU DIG PH: 1100, PRIOR TO ANY EXCAVATION

ORIGIN OF LEVELS: PM 559 RL 11.830 (A.H.D.)

AZIMUTH PM742 - PM559 348°09'02"

| AZIMUTH PM742 - PM559 348°09'02"                                                                                                                                                                                                                                                                                                                                                                                                                                                                                                                                                                                                                                                                                                                                                                                                                             |   |         |                              |                                                              |                                          |        |                                                 |                                                       |          |
|--------------------------------------------------------------------------------------------------------------------------------------------------------------------------------------------------------------------------------------------------------------------------------------------------------------------------------------------------------------------------------------------------------------------------------------------------------------------------------------------------------------------------------------------------------------------------------------------------------------------------------------------------------------------------------------------------------------------------------------------------------------------------------------------------------------------------------------------------------------|---|---------|------------------------------|--------------------------------------------------------------|------------------------------------------|--------|-------------------------------------------------|-------------------------------------------------------|----------|
| ORIGIN OF LEVELS: PM 559 RL 11.830                                                                                                                                                                                                                                                                                                                                                                                                                                                                                                                                                                                                                                                                                                                                                                                                                           |   |         | •                            | OR TO ANY E                                                  | EXCAVATION                               |        |                                                 |                                                       |          |
| <u>ORTANT NOTE</u><br>NO BOUNDARY SURVEY HAS BEEN UNDERTAKEN.                                                                                                                                                                                                                                                                                                                                                                                                                                                                                                                                                                                                                                                                                                                                                                                                |   |         |                              |                                                              |                                          | ADDRES |                                                 | SCALE BAR 1:1<br>0 10 20 30 40 50                     |          |
| <ul> <li>3. STRUCTURES SHOWN ARE FOR DIAGRAMMATIC PURPOSES ONLY AND<br/>HAVE NOT BEEN LOCATED ACCURATELY RELATIVE TO BOUNDARIES.</li> <li>4. NO SERVICES SEARCH HAS BEEN MADE. ONLY SERVICE<br/>STRUCTURES EVIDENT AT THE TIME OF SURVEY HAVE BEEN LOCATED.</li> <li>5. PRIOR TO DEMOLITION, EXCAVATION AND CONSTRUCTION THE<br/>RELEVANT AUTHORITIES SHOULD BE CONTACTED FOR LOCATION OF<br/>FURTHER UNDERGROUND SERVICES</li> <li>5. M.G.A.2020 NORTH.</li> <li>7. TREES SHOWN ARE DIAGRAMMATIC ONLY. MEASURMENTS ARE APPROXIMATE<br/>AND CAN NOT BE SHOWN ACCURATLY WITHOUT A MORE EXTENSIVE DETAIL<br/>ONLY SIGNIFICANT TREES HAVE BEEN SHOWN</li> <li>6. WHERE SHOWN CONTOUR LINES ARE INDICATIVE ONLY THEREFORE<br/>SPOT LEVELS SHOULD BE USED FOR ACCURATE CALCULATION</li> <li>6. NO COVENANTS AND/OR RESTRICTIONS HAVE BEEN INVESTIGATED</li> </ul> |   |         |                              | Survey@completesurveyingsolution         ABN: 84 633 524 697 | Complete                                 |        | WESTFIELD WARRINGAH MALL<br>(AVAC SEWER PUMP)   | SURVEYED BY RA                                        |          |
|                                                                                                                                                                                                                                                                                                                                                                                                                                                                                                                                                                                                                                                                                                                                                                                                                                                              |   |         |                              |                                                              | Surveying Solutions                      | TITLE  | PLAN SHOWING BORE HOLES & SERVICE PIT LOCATIONS | DRAWN BY RA DATE 24/6/2023<br>SHEET NO. 1 OF 1 SHEETS |          |
|                                                                                                                                                                                                                                                                                                                                                                                                                                                                                                                                                                                                                                                                                                                                                                                                                                                              | - |         |                              |                                                              | survey@completesurveyingsolutions.com.au |        |                                                 | DRAWING SCALE 1 : 50 @ A                              |          |
|                                                                                                                                                                                                                                                                                                                                                                                                                                                                                                                                                                                                                                                                                                                                                                                                                                                              | A | 29-6-24 | 4 RAISED CONCRETE RL'S ADDED |                                                              |                                          | CLIENT | SCENTRE DESIGN & CONSTRUCTION                   | DRAWING REFERENCE                                     | REVISION |

E: 339529.825 N: 6262223.266 H: RL 9.37