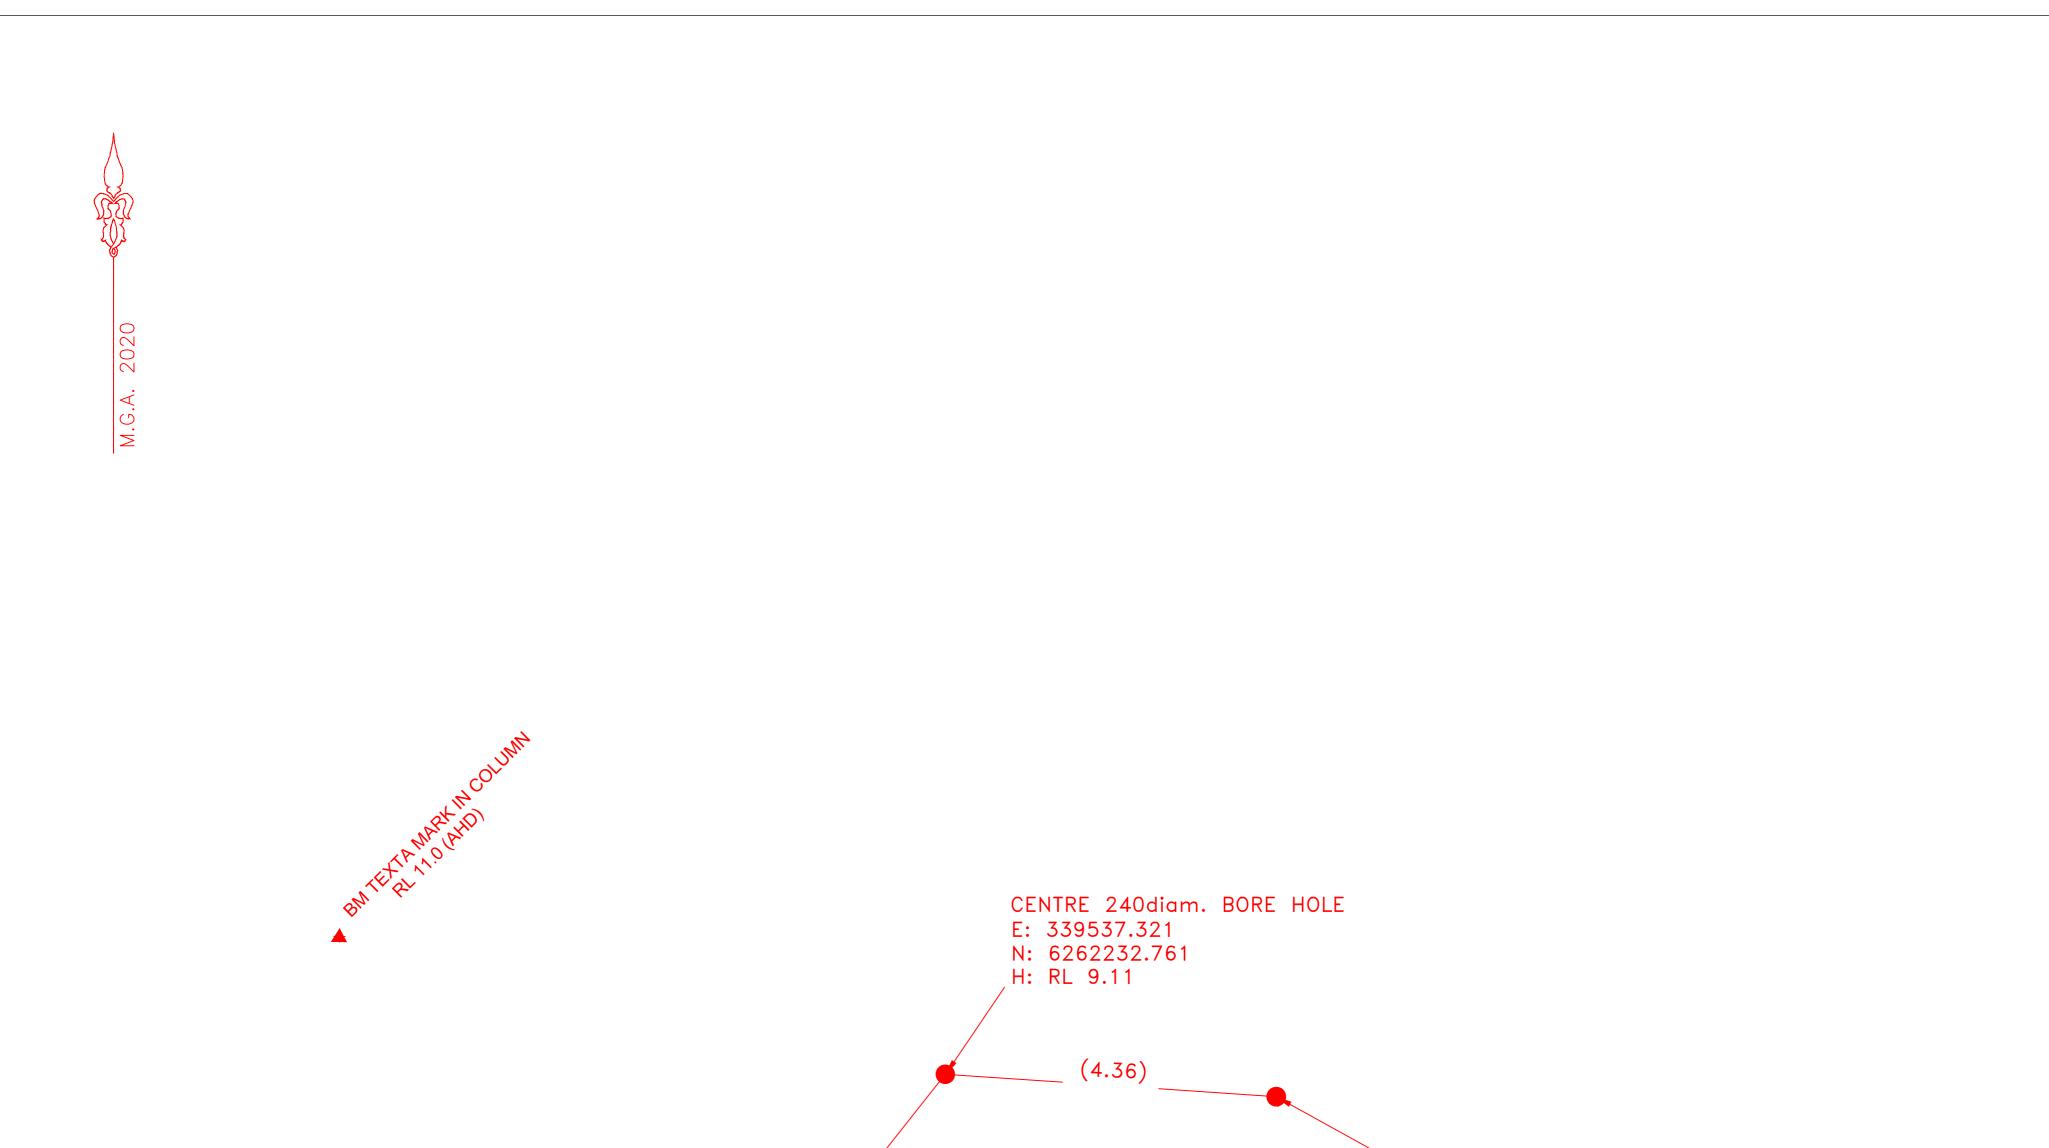

CENTRE 240diam. BORE HOLE E: 339541.668 N: 6262232.466 H: RL 8.93



. 2.





## CONTACT DIAL BEFORE YOU DIG PH: 1100, PRIOR TO ANY EXCAVATION

ORIGIN OF LEVELS: PM 559 RL 11.830 (A.H.D.)

AZIMUTH PM742 - PM559 348°09'02"



| AZIMUTH PM742 - PM559 348°09'02"