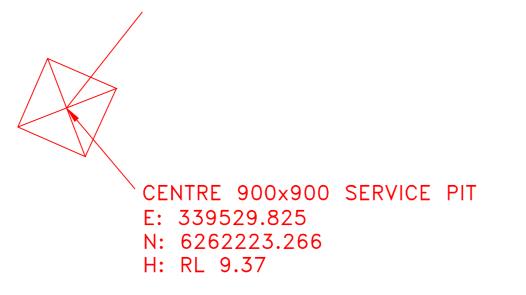

CENTRE 240diam. BORE HOLE E: 339541.668 N: 6262232.466 H: RL 8.93



. 2.





## CONTACT DIAL BEFORE YOU DIG PH: 1100, PRIOR TO ANY EXCAVATION

ORIGIN OF LEVELS: PM 559 RL 11.830 (A.H.D.)

AZIMUTH PM742 - PM559 348°09'02"



| AZIMUTH PM742 - PM559 348°09'02"