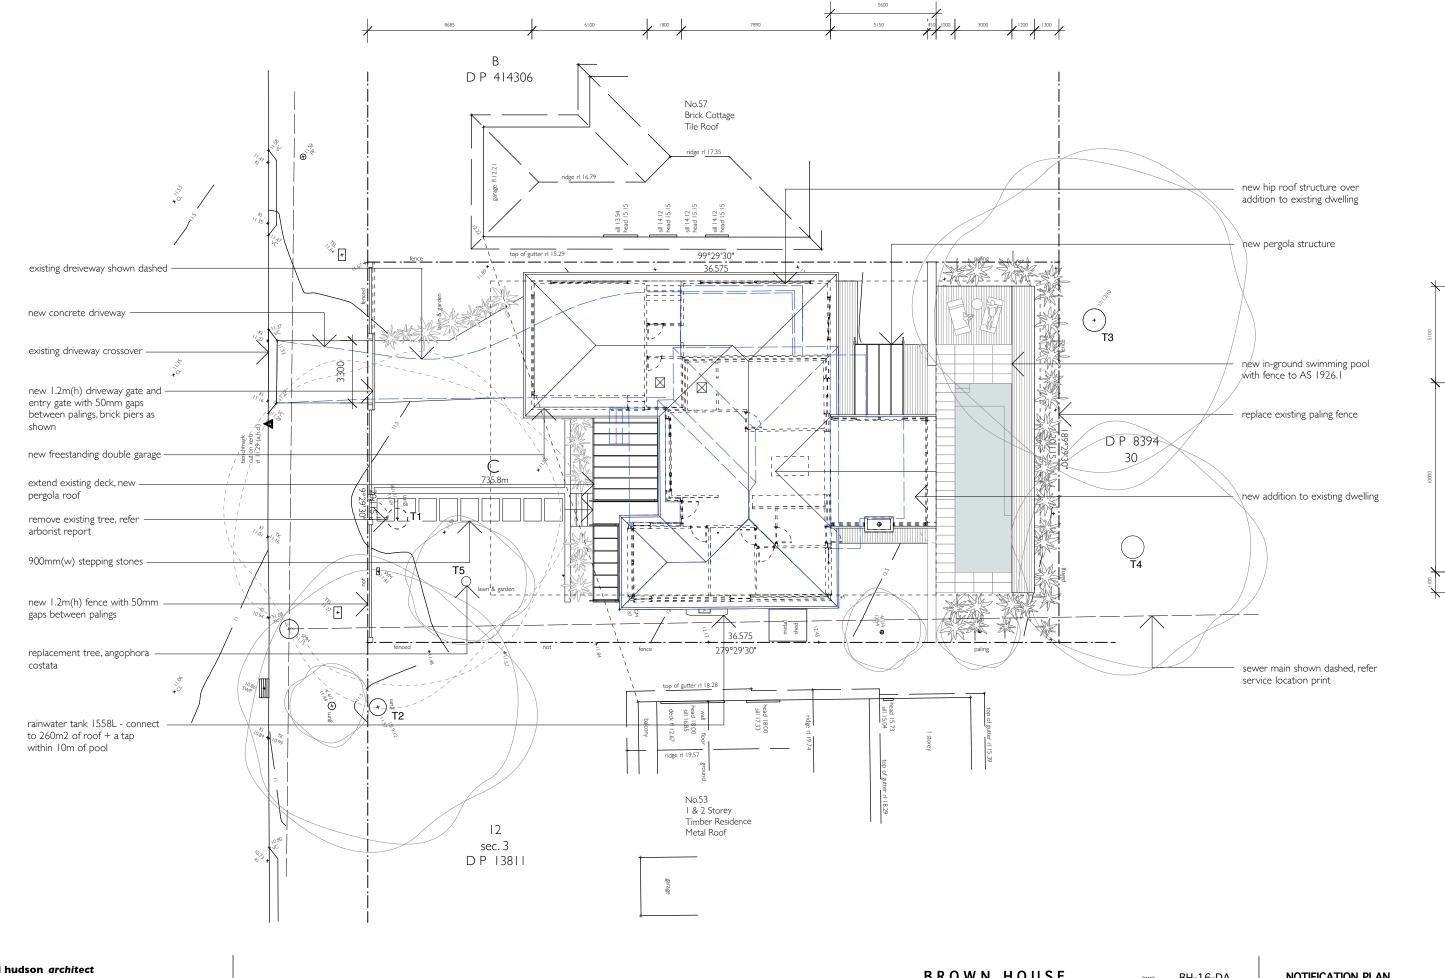

CG Clear glazing
OG Opaque Glazing
BR Face brick
WB Weatherboard cladding, paint finish
TF Timber frame, paint finish
TD Timber deck
CB Colourbond
DP Down pipe
GB Glass balustrade
TF Timber fence
SP Steel Plate

53 Tasman Road ----<del>|</del>----<del>----</del> north elevation FR. 12.93 rainwater tank 1558L - con to 260m2 of roof + a tap within 10m of pool

Proposed additions shown in yellow

Proposed alterations shown in orange