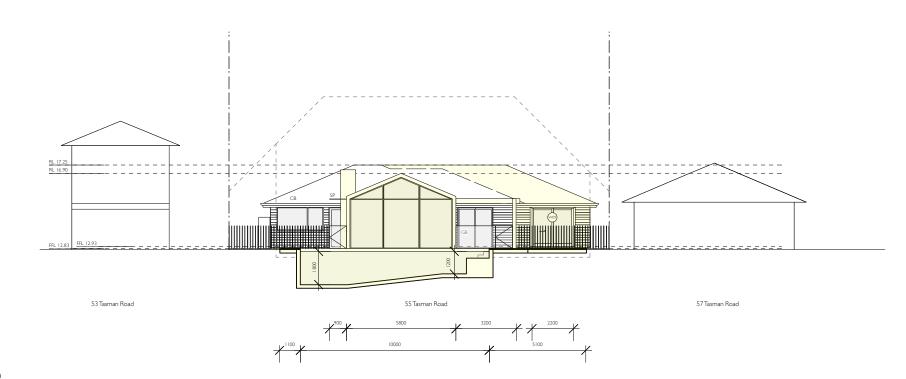

south elevation

## LEGEND

CG Clear glazing
OG Opaque Glazing
BR Face brick
WB Weatherboard cladding paint finish
TF Timber frame, paint finish
TD Timber deck
CB Colourbond
DP Down pipe
GB Glass balustrade
TF Timber fence
SP Steel Plate