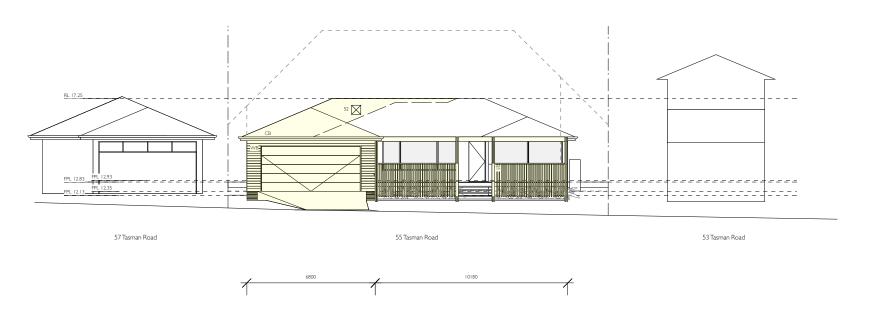

Proposed additions shown in yellow

Proposed alterations shown in orange

east elevation

west elevation

| rachel hudson architect                 |                                                                                                                                                                                                                                                                                                                                                                                | BROWN HOUSE                                                                  | DWG BH-18-DA                                   | NOTIFICATION ELEVATIONS 2 |
|-----------------------------------------|--------------------------------------------------------------------------------------------------------------------------------------------------------------------------------------------------------------------------------------------------------------------------------------------------------------------------------------------------------------------------------|------------------------------------------------------------------------------|------------------------------------------------|---------------------------|
| www.rachelhudson.com.au<br>0410 323 564 | Do not scale from drawings. Verify all dimensions and levels on site.  Rachel Hudson is the owner of the copyright subsisting in these drawings and specifications. They must not be used, reproduced or copied in whole or part, nor may the information, ideas and concepts therein contained be disclosed to any person without the prior written consent of Rachel Hudson. | 0 2m 4m 6m 8m Jacqueline Brown<br>55 Tasman Road<br>Avalon Beach<br>NSW 2107 | DATE 15.10.19 ISSUE A JOB# 90 SCALE 1:200 @ A3 |                           |