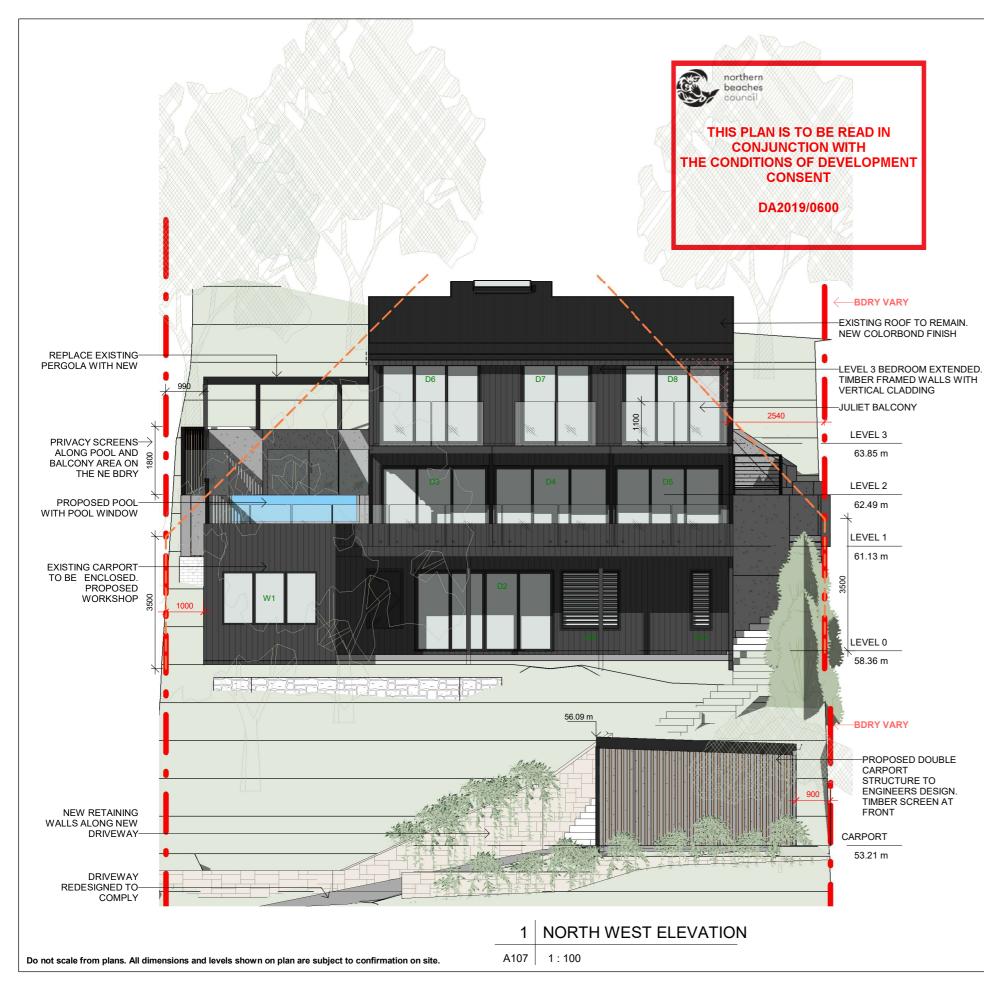

### EXTENDED TOP FLOOR BEDROOMS

ZONE

HAZARDS

SITE AREA

CALCULATION TABLE

MAX. BUILDING HEIGHT

This drawing is copyright and remains the property of Blue Sky Building Designs P/L.

SCALE A3: 1:100

| ISSUE | DATE       | DESCRIPTION              | DRWN | CHKD |
|-------|------------|--------------------------|------|------|
| -     | 08.03.2018 | EXISTING                 | KA   | MW   |
|       | 18.05.2018 | PRELIMINARY 1            | MW   |      |
|       | 13.03.2019 | PRELIMINARY 2 - option 3 | MW   |      |
|       | 21.05.2019 | DA PLANS                 | MW   | KM   |