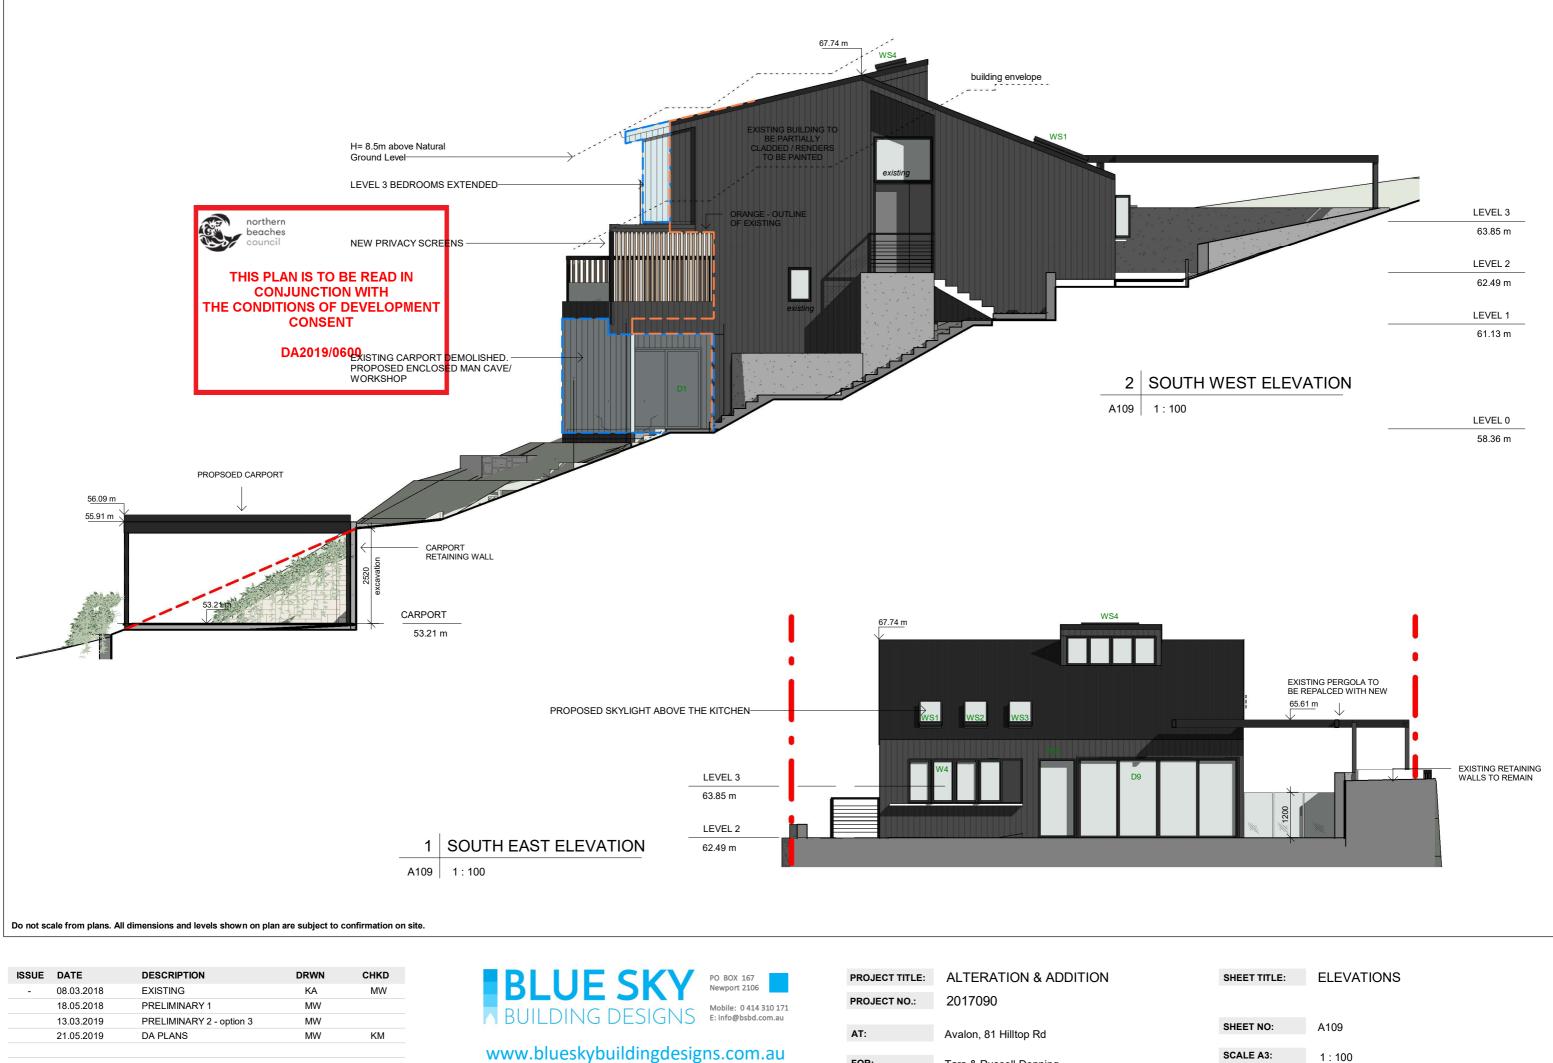

# www.blueskybuildingdesigns.com.au

| PROJECT TITLE: | ALTI |
|----------------|------|
| PROJECT NO .:  | 2017 |
|                |      |

AT:

FOR:

| ALTERATION & ADDITION 2017090 |  |
|-------------------------------|--|
| Avalon, 81 Hilltop Rd         |  |
| Tara & Russell Denning        |  |