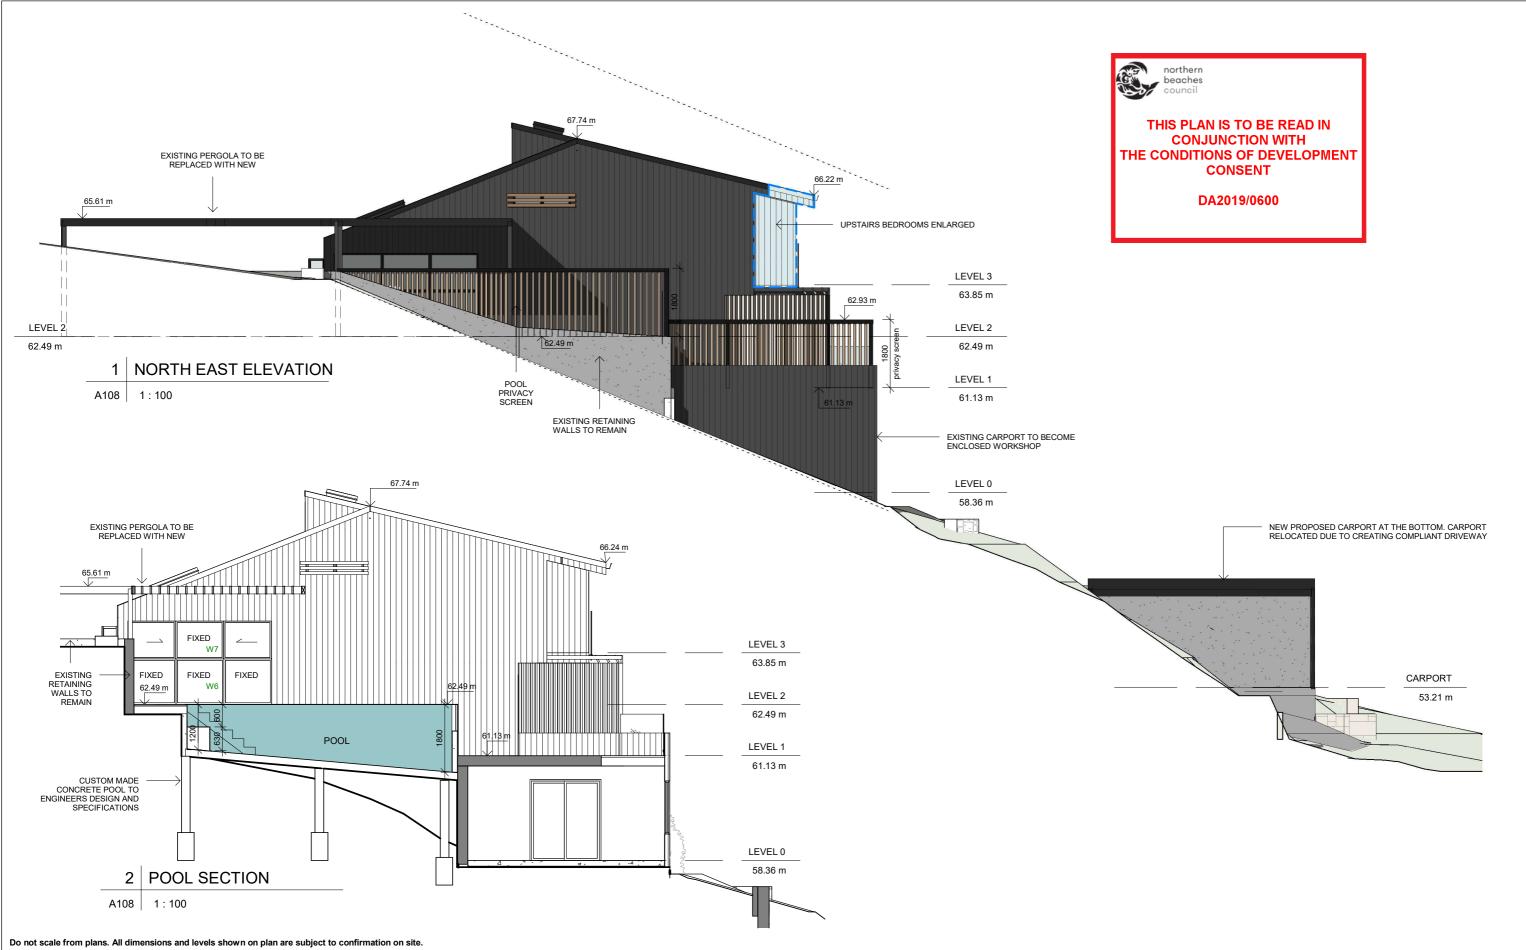

| ISSUE | DATE       | DESCRIPTION              | DRWN | CHKD |
|-------|------------|--------------------------|------|------|
| -     | 08.03.2018 | EXISTING                 | KA   | MW   |
|       | 18.05.2018 | PRELIMINARY 1            | MW   |      |
|       | 13.03.2019 | PRELIMINARY 2 - option 3 | MW   |      |
|       | 21.05.2019 | DA PLANS                 | MW   | KM   |
|       |            |                          |      |      |