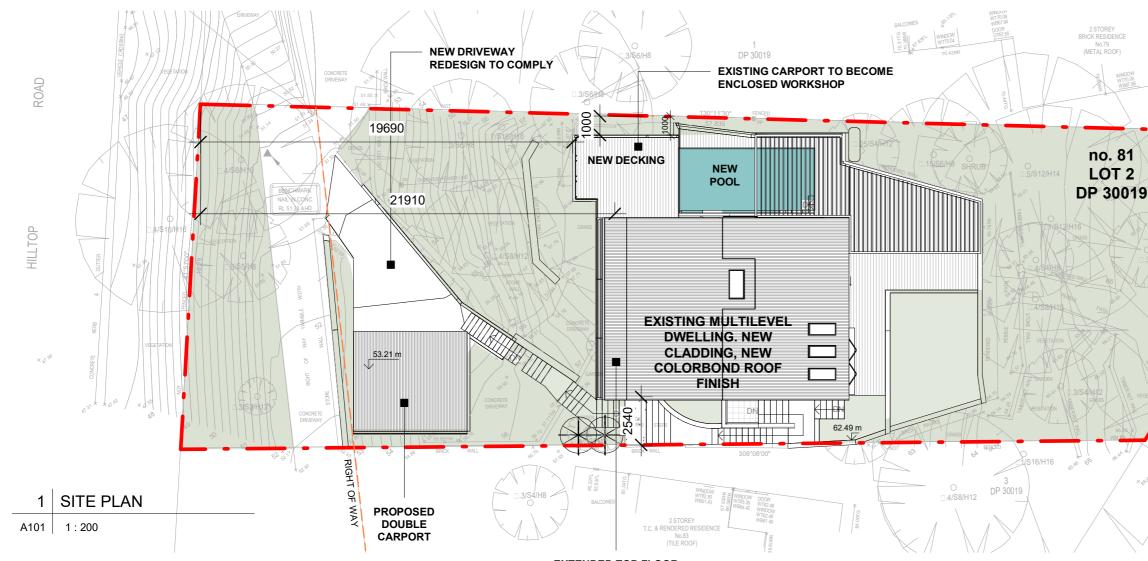

### EXTENDED TOP FLOOR BEDROOMS

ZONE

HAZARDS

SITE AREA

CALCULATION TABLE

MAX. BUILDING HEIGHT

This drawing is copyright and remains the property of Blue Sky Building Designs P/L.

953.4m<sup>2</sup> Hmax = 8.5 m; site slope 20°

**E4 - ENVIRNMENTAL LIVING** 

GEOTECH H1; BUSHFIRE

| BUILDING ENVELOPE                                 | 3.5m - envelopes; 2.5m and 1m side setbacks |                 |  |  |
|---------------------------------------------------|---------------------------------------------|-----------------|--|--|
|                                                   | EXISTING                                    | PROPOSED        |  |  |
| TOTAL FLOOR AREA                                  | 163m²                                       | 193m²           |  |  |
| SITE COVERAGE                                     | 172m²/ 18%                                  | 242.2m² / 25.4% |  |  |
| BUILT UPON AREA                                   | 249 m²                                      | 163.2 m²        |  |  |
| SOFT LANDSCAPING                                  | 532.4m² / 55.5%                             | 548m² / 57%     |  |  |
| FLOOR SPACE RATIO                                 | 0.17 : 1                                    | 0.2 : 1         |  |  |
| LANDSCADED ADEA 570/ + 69/ veriation D1 14 - 620/ |                                             |                 |  |  |

LANDSCAPED AREA 57% + 6% variation D1.14 = 63%

SCALE A3: As indicated

| ISSUE | DATE       | DESCRIPTION              | DRWN | CHKD |
|-------|------------|--------------------------|------|------|
| -     | 08.03.2018 | EXISTING                 | KA   | MW   |
|       | 18.05.2018 | PRELIMINARY 1            | MW   |      |
|       | 13.03.2019 | PRELIMINARY 2 - option 3 | MW   |      |
|       | 21.05.2019 | DA PLANS                 | MW   | KM   |