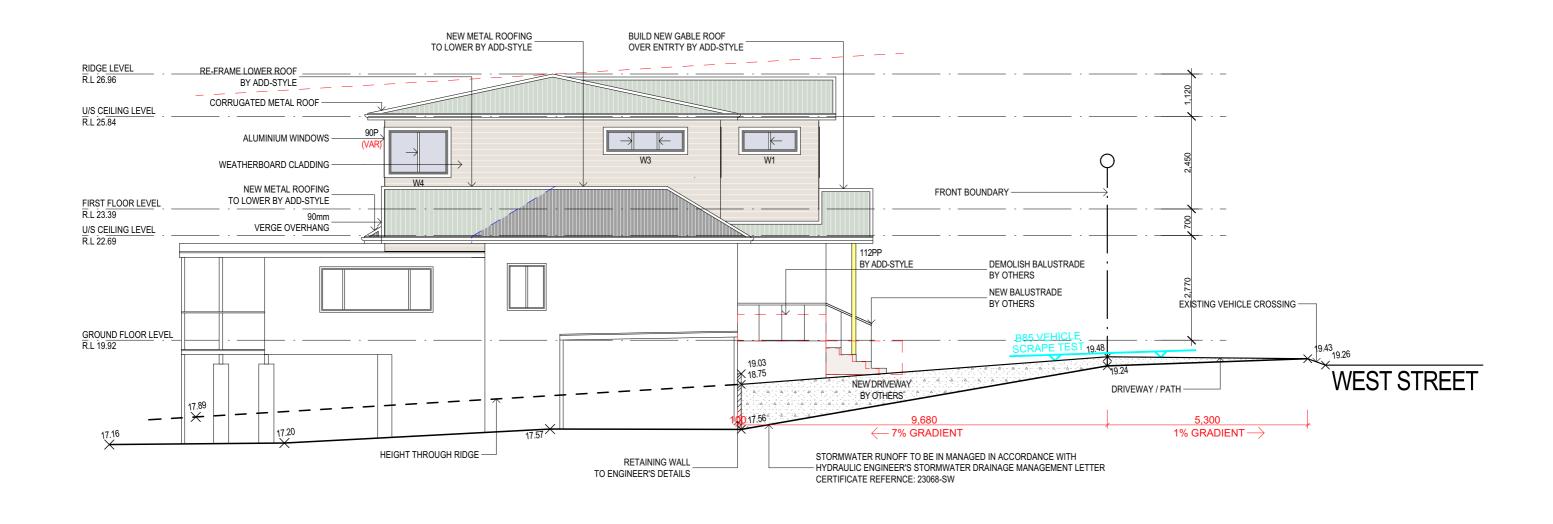

**DRIVEWAY SECTION C-C** 

**VEHICLE SCRAPING - NIL** 

| <u> </u>                                                                         |                                                              |                    |                   |                 |             |       |     |             |      |       |    |
|----------------------------------------------------------------------------------|--------------------------------------------------------------|--------------------|-------------------|-----------------|-------------|-------|-----|-------------|------|-------|----|
| ADD-STYLE                                                                        | Proposed Additions at:<br>98 West Street, Balgowlah NSW 2093 | DRAWING TITLE      | PARKING & TURNING | S PATH ANALYSIS | DRAWING NO. | ISSUE |     |             |      |       |    |
| HOME ADDITIONS  Upstairs Specialists                                             |                                                              | <b>SCALE</b> 1:100 | DRAWN BY JH       | CHECKED BY CW   | 2481 DA 3/5 | Α     |     |             |      |       |    |
| 5/0/0 00/10 MINE OT MANIMALIA 50000 Dr. (00) 00/07 00/05 Dr. 1-6- Co-Jak January |                                                              |                    |                   |                 |             |       | Α   | For Council | 22/0 | 02/24 | JH |
| 5/319 CONDAMINE ST MANLY VALE 2093 P: (02) 9907 9055 E: info@addstyle.com.au     |                                                              |                    |                   |                 |             |       | NO. | REVISION    | DA   | ĩΕ    | BY |