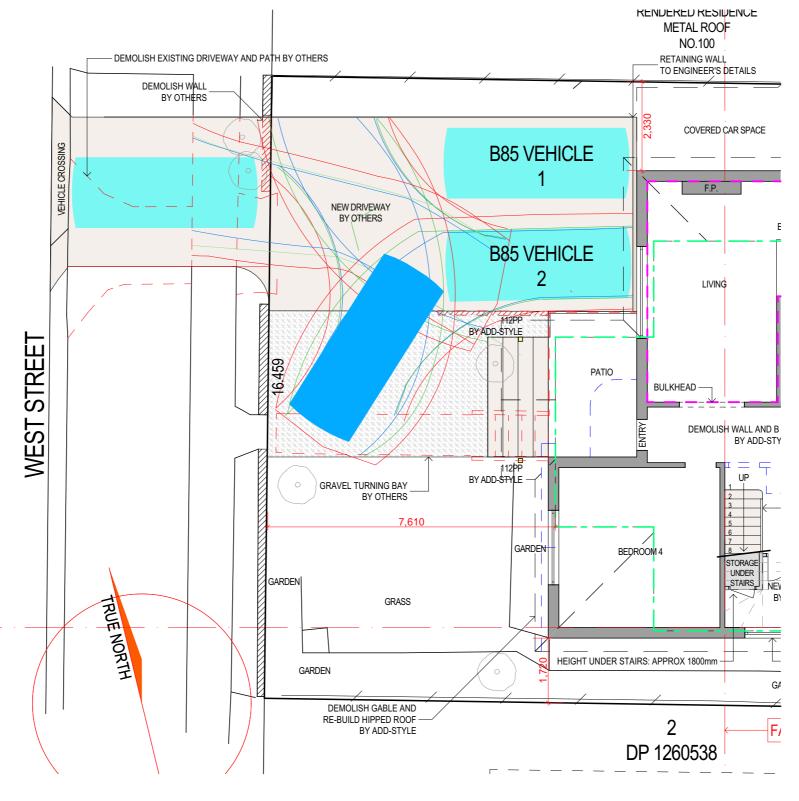

**DRIVEWAY SECTION C-C** 

**VEHICLE SCRAPING - NIL** 

| <u> </u>                                                                         |                                                              |                    |                   |                 |             |       |     |             |      |       |    |
|----------------------------------------------------------------------------------|--------------------------------------------------------------|--------------------|-------------------|-----------------|-------------|-------|-----|-------------|------|-------|----|
| ADD-STYLE                                                                        | Proposed Additions at:<br>98 West Street, Balgowlah NSW 2093 | DRAWING TITLE      | PARKING & TURNING | S PATH ANALYSIS | DRAWING NO. | ISSUE |     |             |      |       |    |
| HOME ADDITIONS  Upstairs Specialists                                             |                                                              | <b>SCALE</b> 1:100 | DRAWN BY JH       | CHECKED BY CW   | 2481 DA 3/5 | Α     |     |             |      |       |    |
| 5/0/0 00/10 MINE OT MANIMALIA 50000 Dr. (00) 00/07 00/05 Dr. 1-6- Co-Jak January |                                                              |                    |                   |                 |             |       | Α   | For Council | 22/0 | 02/24 | JH |
| 5/319 CONDAMINE ST MANLY VALE 2093 P: (02) 9907 9055 E: info@addstyle.com.au     |                                                              |                    |                   |                 |             |       | NO. | REVISION    | DA   | ĩΕ    | BY |

DRIVEWAY SECTION D-D

**VEHICLE SCRAPING - NIL** 

| A For Council 22/02/24 JH | ADD-STYLE HOME ADDITIONS                                                                          | Proposed Additions at:<br>98 West Street, Balgowlah NSW 2093 | DRAWING TITLE  SCALE 1:100 | PARKING & TURNING  DRAWN BY JH | PATH ANALYSIS  CHECKED BY CW | DRAWING NO. 2481 DA 4/5 | ISSUE |   |          |    |   |
|---------------------------|---------------------------------------------------------------------------------------------------|--------------------------------------------------------------|----------------------------|--------------------------------|------------------------------|-------------------------|-------|---|----------|----|---|
| NO. REVISION DATE BY      | Upstairs Specialists 5/319 CONDAMINE ST MANLY VALE 2093 P: (02) 9907 9055 E: info@addstyle.com.au |                                                              |                            |                                |                              | 2101 57( 470            | /\    | A | 22/02/24 | JH | _ |