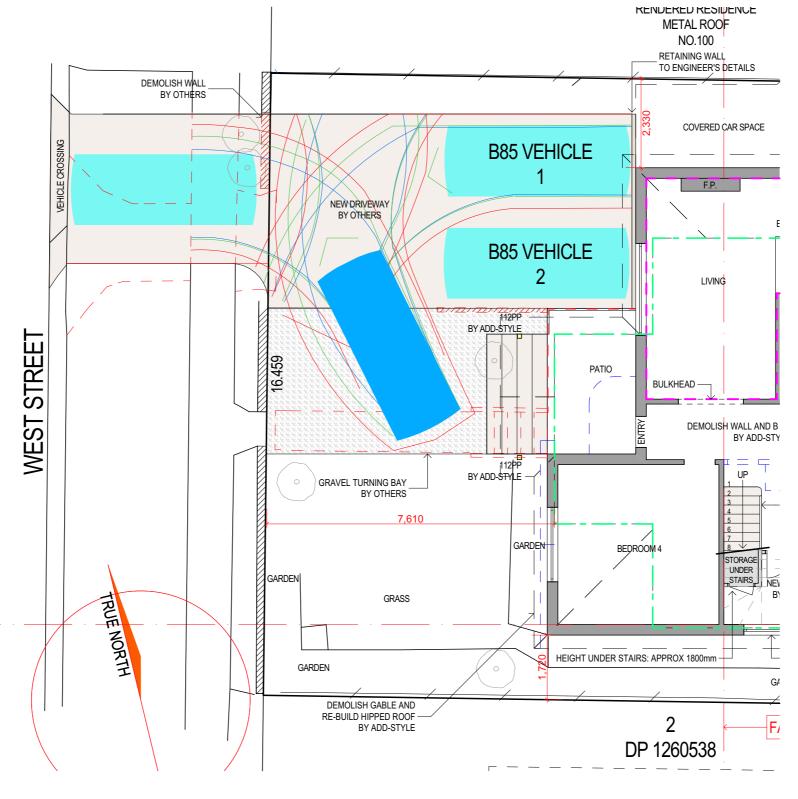

# B85 VEHICLE 1 TURNING PATH: 4 MANOEUVRES FORWARD OUT

Blue - Tyre Path Green - Vehicle Body Red - 300mm Clearance