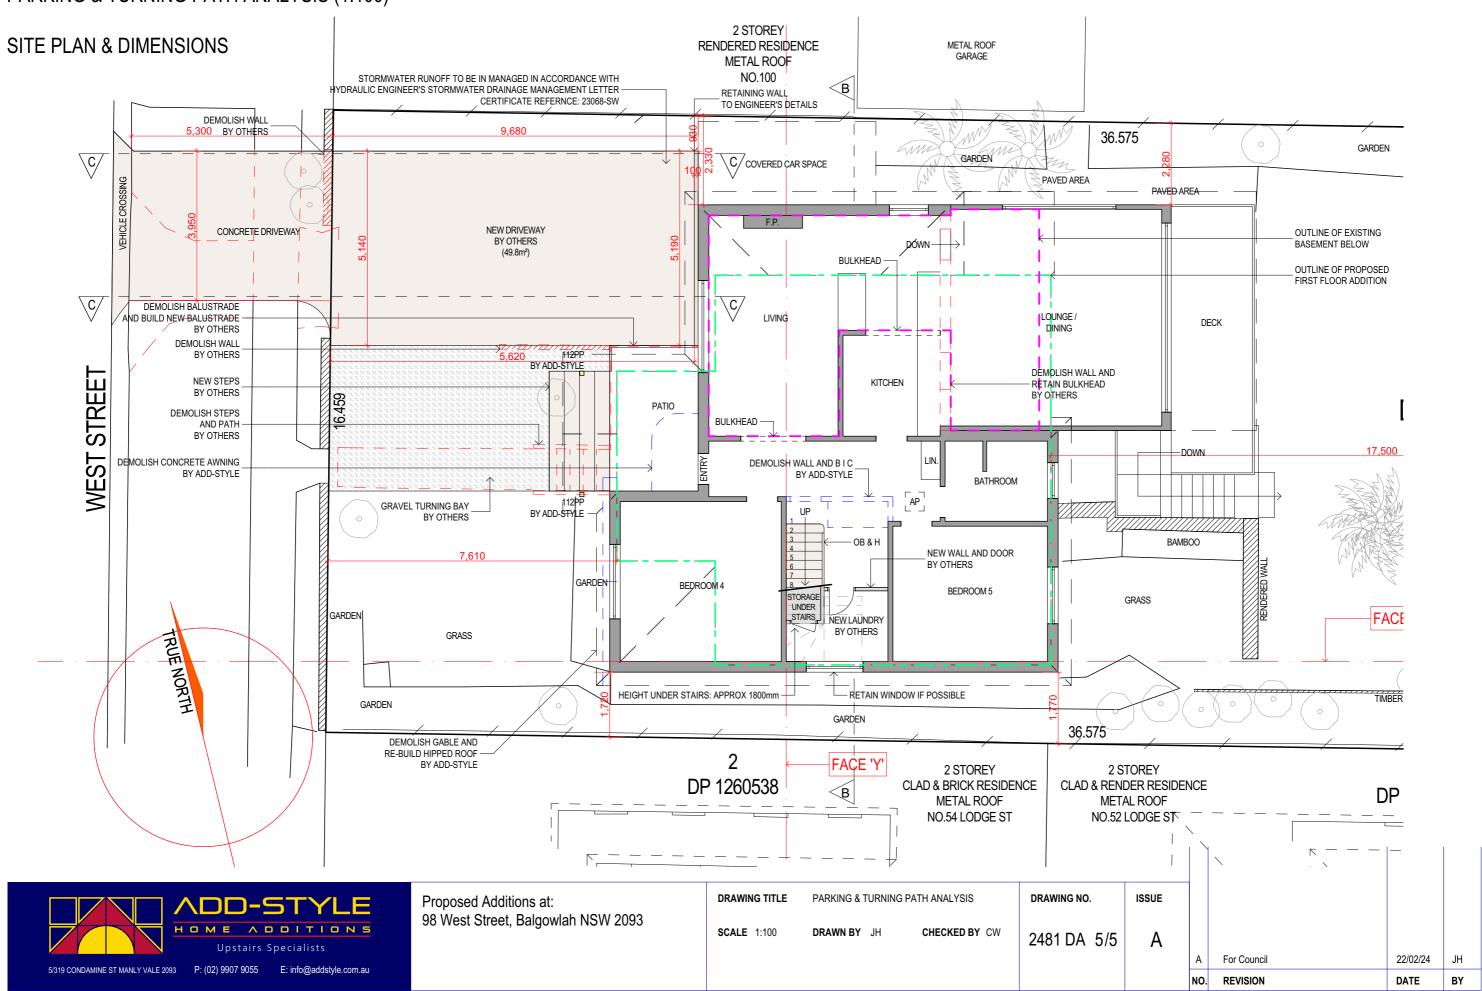

URNING  DRAWN BY JH | PATH ANALYSIS  CHECKED BY CW | DRAWING NO. 2481 DA 4/5 | ISSUE |   |          |    |   |
|---------------------------|---------------------------------------------------------------------------------------------------|--------------------------------------------------------------|----------------------------|--------------------------------|------------------------------|-------------------------|-------|---|----------|----|---|
| NO. REVISION DATE BY      | Upstairs Specialists 5/319 CONDAMINE ST MANLY VALE 2093 P: (02) 9907 9055 E: info@addstyle.com.au |                                                              |                            |                                |                              | 2101 57( 470            | /\    | A | 22/02/24 | JH | _ |