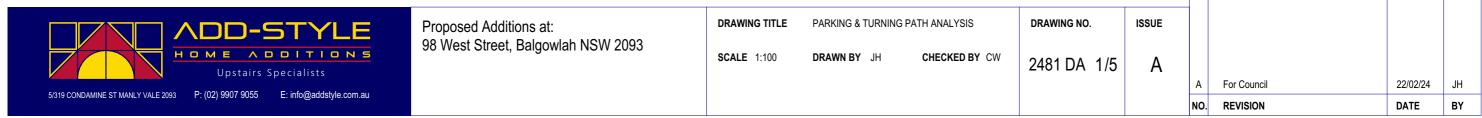

# B85 VEHICLE 2 TURNING PATH: 4 MANOEUVRES FORWARD OUT

Blue - Tyre Path Green - Vehicle Body Red - 300mm Clearance

| ADD-STYLE HOME ADDITIONS                                                                          | Proposed Additions at:<br>98 West Street, Balgowlah NSW 2093 | DRAWING TITLE  SCALE 1:100 | PARKING & TURNING F | PATH ANALYSIS  CHECKED BY CW | DRAWING NO. | ISSUE |          |                      |                  |          |
|---------------------------------------------------------------------------------------------------|--------------------------------------------------------------|----------------------------|---------------------|------------------------------|-------------|-------|----------|----------------------|------------------|----------|
| Upstairs Specialists 5/319 CONDAMINE ST MANLY VALE 2093 P: (02) 9907 9055 E: info@addstyle.com.au |                                                              |                            |                     |                              | 2481 DA 2/5 | А     | A<br>NO. | For Council REVISION | 22/02/24<br>DATE | JH<br>BY |