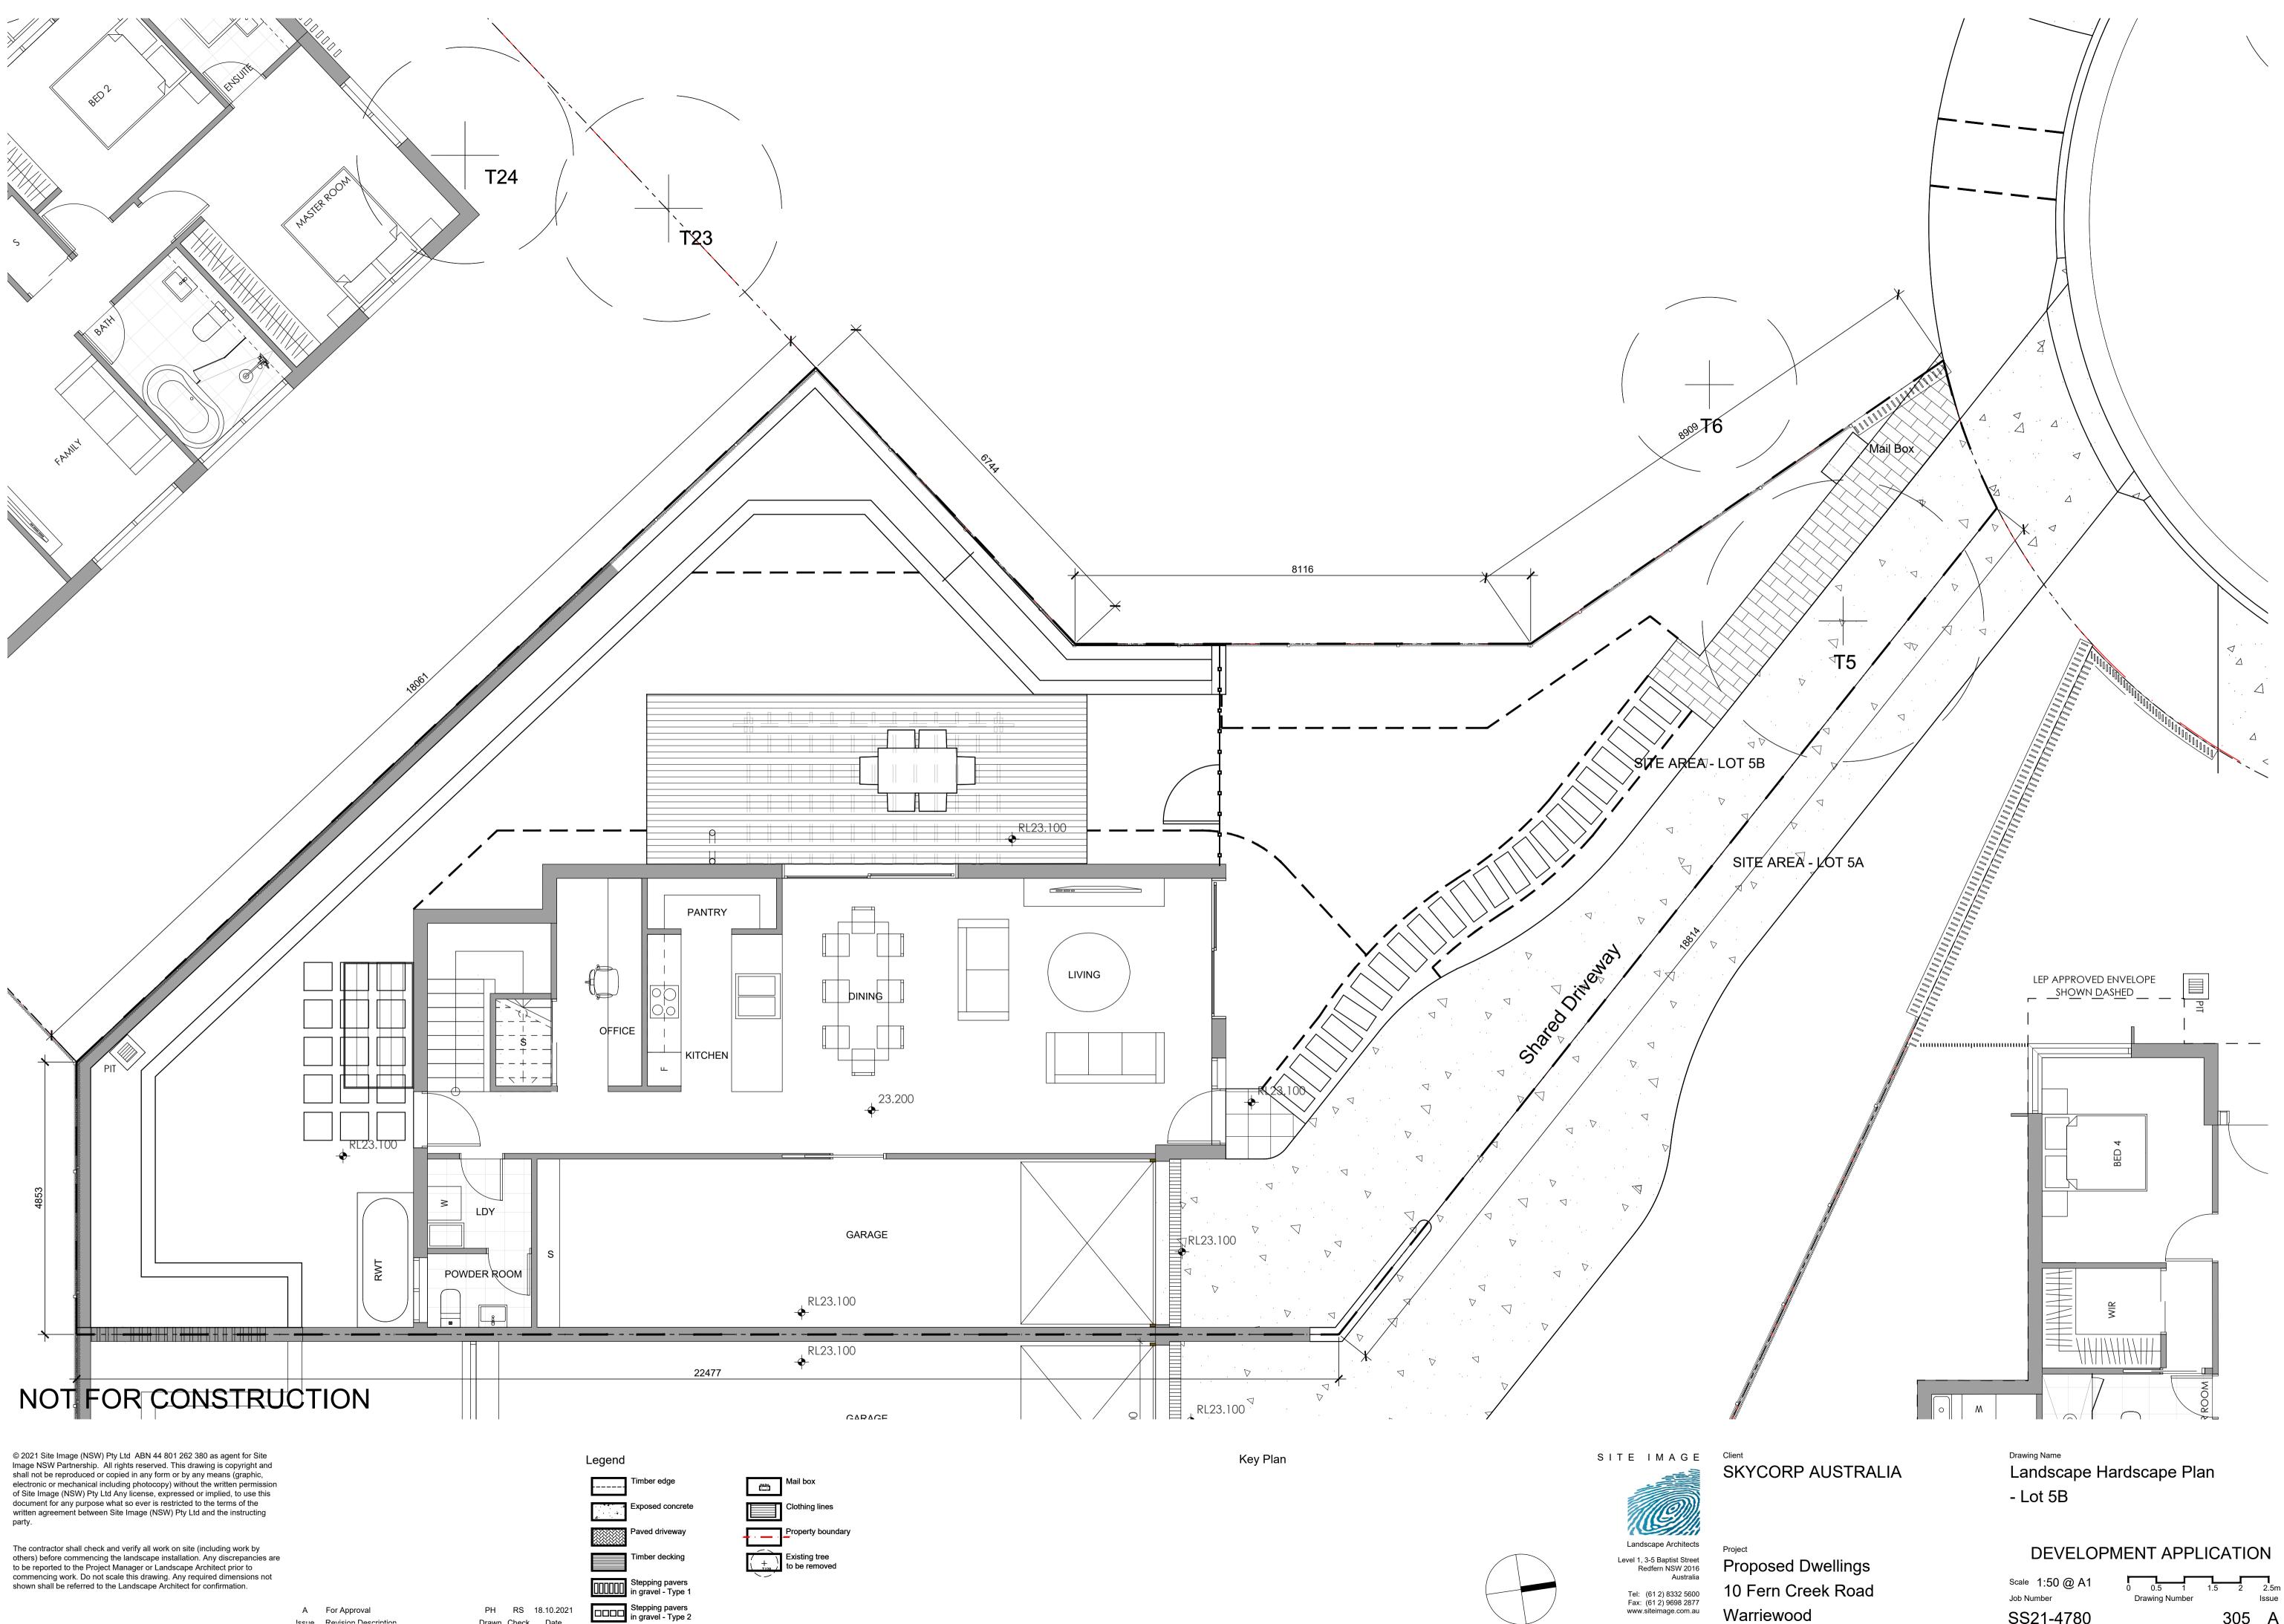

A For Approval Issue Revision Description

PH RS 18.10.2021 Drawn Check Date

| Logono  | •                                                      |        |                                       |
|---------|--------------------------------------------------------|--------|---------------------------------------|
| (+<br>) | Existing tree to be removed<br>- Refer Arborist report |        | Timber edge                           |
|         | Proposed street trees                                  | 4      | Exposed concrete                      |
|         | Proposed trees                                         |        | Paved driveway                        |
|         | Shrub and accent planting                              |        | Timber decking                        |
|         | Groundcovers                                           | 000000 | Stepping pavers<br>in gravel - Type 1 |
|         | Lawn                                                   |        | Stepping pavers<br>in gravel - Type 2 |
|         | • ·                                                    |        |                                       |

Warriewood

SS21-4780

105 A

Warriewood

SS21-4780

305 A

Warriewood

SS21-4780