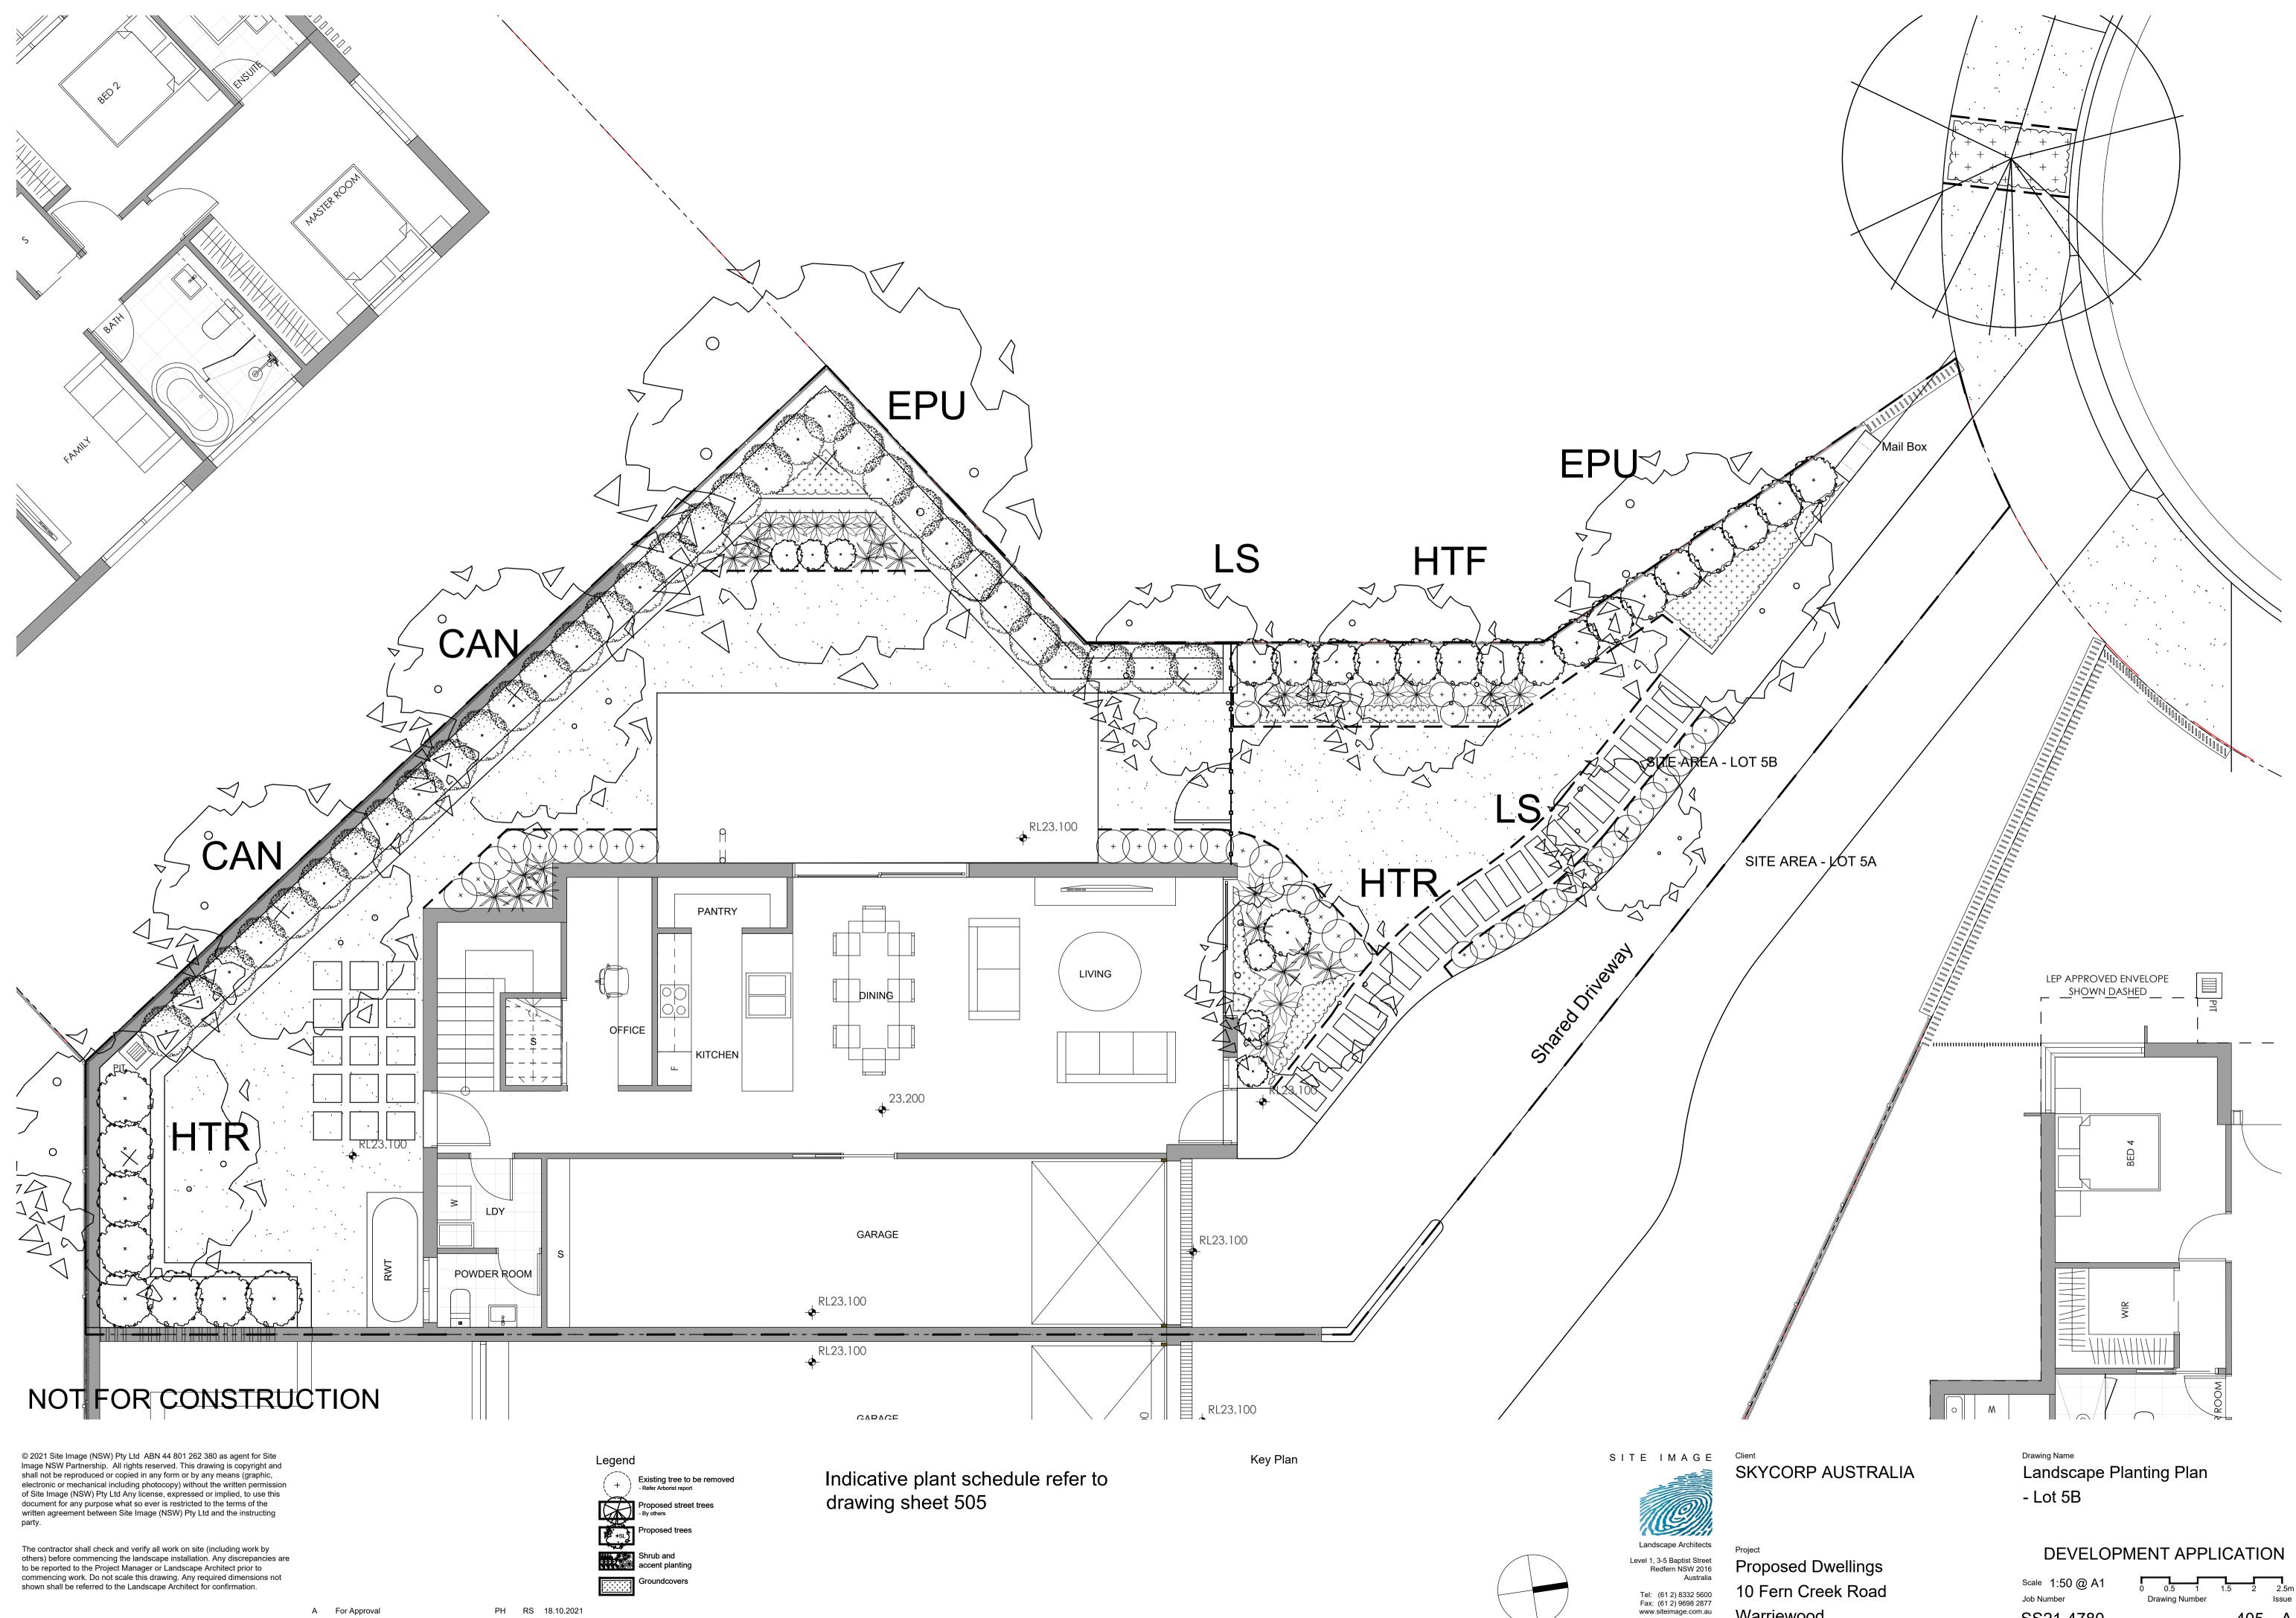

Key Plan | 1:500

> A For Approval Issue Revision Description

PH RS 18.10.2021

Legend

Drawn Check Date

DWN

Key Plan

Proiec Proposed Dwellings 10 Fern Creek Road Warriewood

A For Approval Issue Revision Description

PH RS 18.10.2021 Drawn Check Date

| Logono  | •                                                      |        |                                       |
|---------|--------------------------------------------------------|--------|---------------------------------------|
| (+<br>) | Existing tree to be removed<br>- Refer Arborist report |        | Timber edge                           |
|         | Proposed street trees                                  | 4      | Exposed concrete                      |
|         | Proposed trees                                         |        | Paved driveway                        |
|         | Shrub and accent planting                              |        | Timber decking                        |
|         | Groundcovers                                           | 000000 | Stepping pavers<br>in gravel - Type 1 |
|         | Lawn                                                   |        | Stepping pavers<br>in gravel - Type 2 |
|         | • ·                                                    |        |                                       |

Warriewood

SS21-4780

105 A

Warriewood

SS21-4780

305 A

Warriewood

SS21-4780

405 A