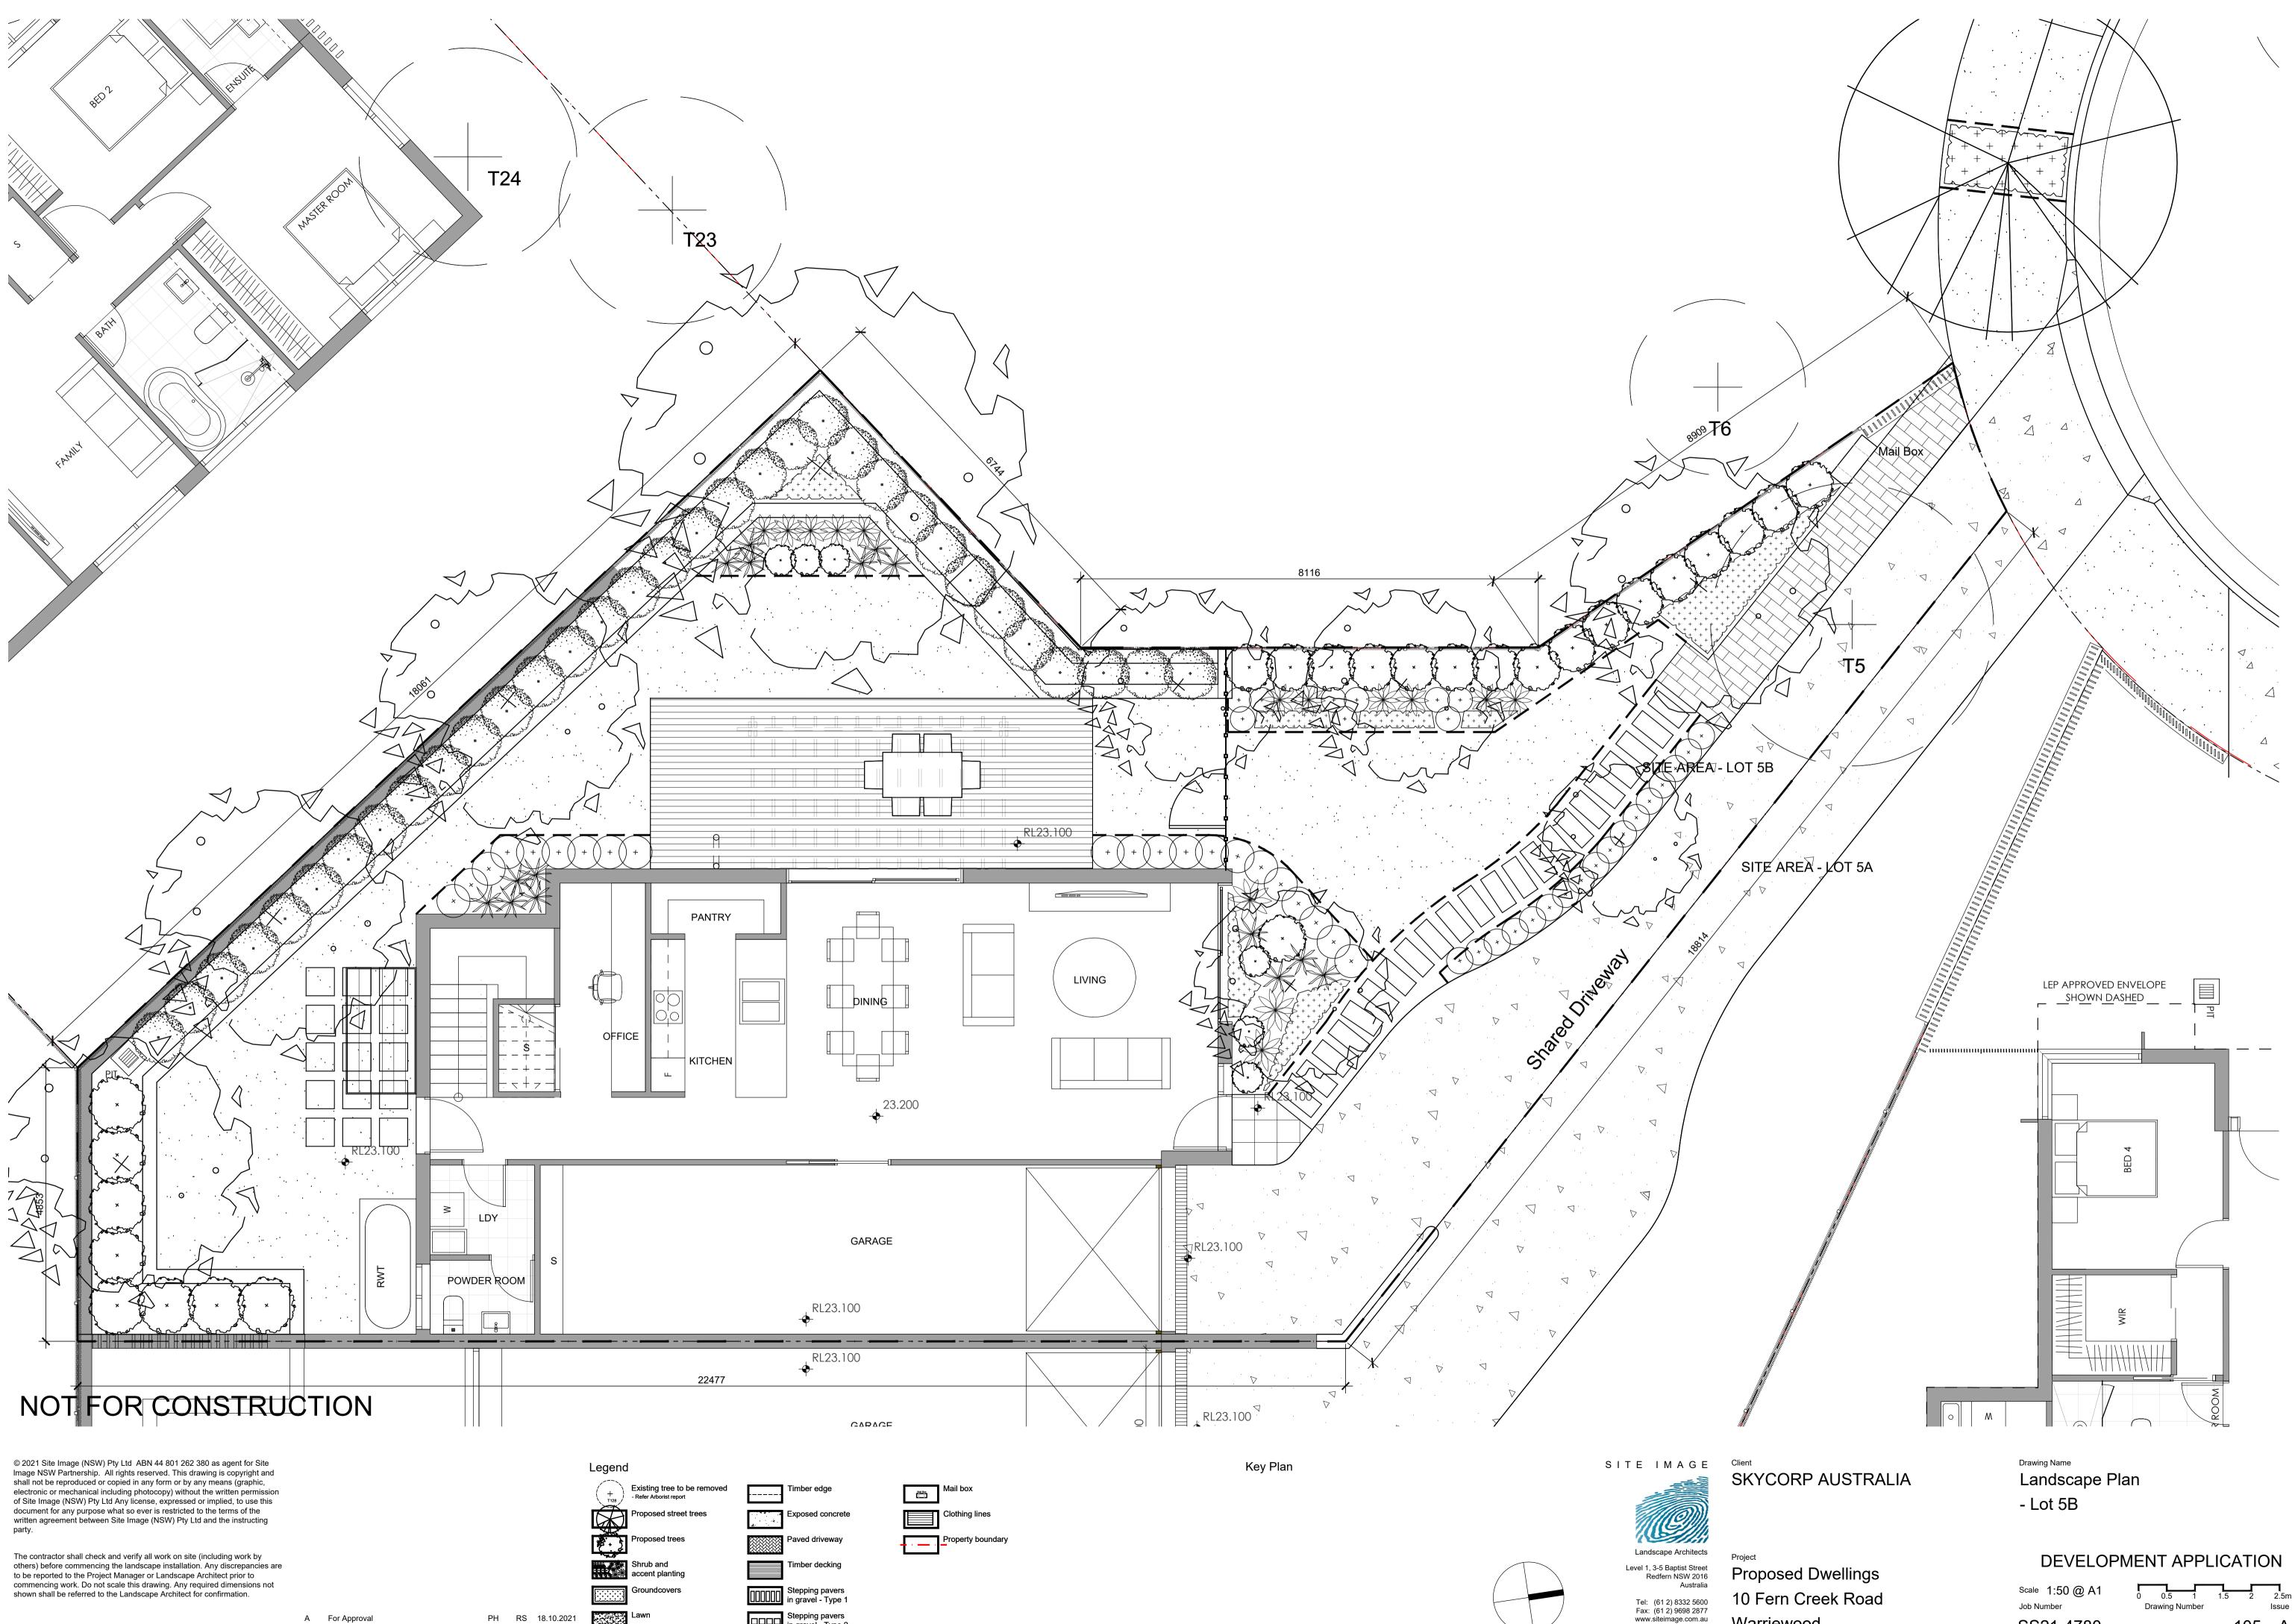

A For Approval Issue Revision Description

PH RS 18.10.2021 Drawn Check Date

| Logono  | •                                                      |        |                                       |
|---------|--------------------------------------------------------|--------|---------------------------------------|
| (+<br>) | Existing tree to be removed<br>- Refer Arborist report |        | Timber edge                           |
|         | Proposed street trees                                  | 4      | Exposed concrete                      |
|         | Proposed trees                                         |        | Paved driveway                        |
|         | Shrub and accent planting                              |        | Timber decking                        |
|         | Groundcovers                                           | 000000 | Stepping pavers<br>in gravel - Type 1 |
|         | Lawn                                                   |        | Stepping pavers<br>in gravel - Type 2 |
|         | • ·                                                    |        |                                       |

Warriewood

SS21-4780

105 A

Warriewood

SS21-4780

305 A

Warriewood

SS21-4780