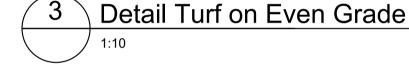

## LANDSCAPE SPECIFICATION NOTES

1:10

#### **IRRIGATION SYSTEM**

SUPPLY AN AUTOMATIC WATERING SYSTEM USING 'TORO IRRIGATION SYSTEM' OR SIMILAR APPROVED, WITH MICRO-JET SPRINKLER HEADS AND LOW DENSITY, RUBBER MODIFIED POLYPROPYLENE RETICULATION, TO INCLUDE FILTERS, BENDS JUNCTIONS, ENDS AND OTHER ANCILLARY EQUIPMENT. THE LANDSCAPER SHALL NOMINATE HIS SOURCE OF SUPPLY FOR THE WATERING SYSTEM AND OBTAIN APPROVAL FROM THE SUPERINTENDENT BEFORE PLACING ORDERS FOR EQUIPMENT OR SUPPLY.

A SCHEMATIC PLAN OF THE PROPOSED IRRIGATION SYSTEM IS TO BE PREPARED BY THE CONTRACTOR, SHOWING SOLENOIDS, PIPE DIAMETERS, AND ALL NOZZLE AND TRICKLE ATTACHMENT TYPES (INCLUDING SPRAY/HEAD ANGLE), FOR REVIEW BY THE SUPERINTENDENT PRIOR TO INSTALLATION

THE CONTRACTOR IS TO LIASE WITH THE HYDRAULIC ENGINEER AND COUNCIL AS NECESSARY, TO ENSURE THE THE IRRIGATION SYSTEM CONFORMS WITH ALL THE COUNCIL AND WATER BOARD CODES AND REQUIREMENTS.

PROVIDE AN AUTOMATIC CONTROLLER THAT PROVIDES FOR TWO WEEK SCHEDULING AND HOURLY MULTI-CYCLE OPERATION. THE CONTROLLER SHALL MANUAL OVERRIDE. PROGRAMMING SHALL BE UNDERTAKEN BY THE CONTRACTOR WHO SHALL ADVISE ON THE OPERATION OF THE SYSTEM.

PROVISION OF SECURE HOUSING FOR THE AUTOMATIC IRRIGATION CONTROLLER TO BE LOCATED IN ASSOCIATION WITH THE LANDSCAPE CONTRACTOR AND LOCATION CONFIRMED BY THE SUPERINTENDENT. WIRING TO CONNECT REMOTE SOLENOID LOCATIONS IS TO BE PROVIDED. THE CONTROLLER SHALL BE LOCATED IN A DRY PLACE, PROTECTED FROM THE WEATHER, AND ALL CABLE CONNECTIONS SHALL BE MADE WITH WATERPROOF CONNECTORS.

WATER SUPPLY POINTS TO BE SUPPLIED BY BUILDER.

IT SHALL BE THE CONTRACTOR'S RESPONSIBILITY TO ENSURE AND GUARANTEE SATISFACTORY OPERATION OF THE IRRIGATION SYSTEM.

Legend

Key Plan

edges shall be fixed with 2

Hardwood timber edge as specified 25mm x 100mm in long lengths

Hardwood timber stakes 50 x 50 x 400mm @ min 1200mm centres and recessed 15mm below FSL or timber edge

Refer plans for adjacent surfaces.

| CODE                                                                  | BOTANIC NAME                                                                                                                                                                                                                                                                 | COMMON NAME                                                                                                                                                       | MATURE<br>SIZE (H x W)<br>(m)                                                     | PROPOSED<br>POT SIZE                                                 |
|-----------------------------------------------------------------------|------------------------------------------------------------------------------------------------------------------------------------------------------------------------------------------------------------------------------------------------------------------------------|-------------------------------------------------------------------------------------------------------------------------------------------------------------------|-----------------------------------------------------------------------------------|----------------------------------------------------------------------|
| NGS                                                                   | Nandina 'Gulf Stream'                                                                                                                                                                                                                                                        | Nandina                                                                                                                                                           | 0.7                                                                               | 300mm                                                                |
| PX                                                                    | Philodendron 'Xanadu'                                                                                                                                                                                                                                                        | Xanadu                                                                                                                                                            | 1 x 1                                                                             | 300mm                                                                |
| PRR                                                                   | Photinia x fraseri 'Red Robin'                                                                                                                                                                                                                                               | Photinia Red Robin                                                                                                                                                | 3 x 2                                                                             | 300mm                                                                |
| PGP                                                                   | Pittosporum 'Green Pillar'                                                                                                                                                                                                                                                   | Green Pillar                                                                                                                                                      | 3 x 3                                                                             | 300mm                                                                |
| PMM                                                                   | Pittosporum tobira 'Miss Muffet'                                                                                                                                                                                                                                             | Dwarf Pittosporum                                                                                                                                                 | 1 x 1                                                                             | 300mm                                                                |
| ROP                                                                   | Rhaphiolepis 'Oriental Pearl'                                                                                                                                                                                                                                                | Oriental Pearl                                                                                                                                                    | 1 x 1                                                                             | 300mm                                                                |
| SaS                                                                   | Syzygium australe 'Select'                                                                                                                                                                                                                                                   | Lilly Pilly                                                                                                                                                       | 3 x 2                                                                             | 300mm                                                                |
| SaTT                                                                  | Syzygium australe 'Tiny Trev'                                                                                                                                                                                                                                                | Dwarf Lilly Pilly                                                                                                                                                 | 0.7                                                                               | 300mm                                                                |
| SC                                                                    | Syzygium 'Cascade'                                                                                                                                                                                                                                                           | Weeping 'Cascade' Lilly Pill                                                                                                                                      |                                                                                   | 300mm                                                                |
| TJ                                                                    | Tibouchina 'Jules'                                                                                                                                                                                                                                                           | Glory Bush                                                                                                                                                        | 1m                                                                                | 300mm                                                                |
| VE                                                                    | Viburnum 'Emerald Lustre'                                                                                                                                                                                                                                                    | Emerald Lustre                                                                                                                                                    | 4 x 4                                                                             | 300mm                                                                |
| WWG                                                                   | Westringia 'Wynyabbie Gem'                                                                                                                                                                                                                                                   | Wynyabbie Rosemary                                                                                                                                                | 1                                                                                 | 300mm                                                                |
| ACCENT                                                                | PLANTS                                                                                                                                                                                                                                                                       |                                                                                                                                                                   |                                                                                   |                                                                      |
| Aim                                                                   | Alcantarea imperialis                                                                                                                                                                                                                                                        |                                                                                                                                                                   | 1.5 x 1.5                                                                         | 300mm                                                                |
| Alc                                                                   | Alpinia caerulea                                                                                                                                                                                                                                                             | Native Ginger                                                                                                                                                     | 2                                                                                 | 300mm                                                                |
| Ael                                                                   | Aspidistra elatior                                                                                                                                                                                                                                                           | Cast Iron Plans                                                                                                                                                   | 1                                                                                 | 300mm                                                                |
| CBS                                                                   | Cordyline 'Burgundy Spire'                                                                                                                                                                                                                                                   |                                                                                                                                                                   | 1 x 1                                                                             | 300mm                                                                |
| Cs                                                                    | Cordyline stricta                                                                                                                                                                                                                                                            | Cordyline                                                                                                                                                         | 3                                                                                 | 300mm                                                                |
| Ср                                                                    | Crinum pendunculatum                                                                                                                                                                                                                                                         | Swamp Lily                                                                                                                                                        | 600mm                                                                             | 300mm                                                                |
| De                                                                    | Doryanthes excelsa                                                                                                                                                                                                                                                           | Gymea Lily                                                                                                                                                        | 3                                                                                 | 300mm                                                                |
| Px                                                                    | Philodendron 'Xanadu'                                                                                                                                                                                                                                                        |                                                                                                                                                                   | 1 x 0.8                                                                           | 300mm                                                                |
| PBB                                                                   | Phormium 'Bronze Baby'                                                                                                                                                                                                                                                       | Bronze NZ Flax                                                                                                                                                    | 0.7                                                                               | 300mm                                                                |
| PYW                                                                   | Phormium 'Yellow Wave'                                                                                                                                                                                                                                                       | Yellow Wave NZ Flax                                                                                                                                               | 1                                                                                 | 300mm                                                                |
| Rhu                                                                   | Raphis humilis                                                                                                                                                                                                                                                               |                                                                                                                                                                   | ,                                                                                 | 300mm                                                                |
| Re                                                                    | Rhapis excelsa                                                                                                                                                                                                                                                               |                                                                                                                                                                   | 1.5 x 1                                                                           | 300mm                                                                |
| Sre                                                                   | Strelitzia reginae                                                                                                                                                                                                                                                           | Bird Of Paradise                                                                                                                                                  | 1.2                                                                               | 300mm                                                                |
| Sju                                                                   | Strelitzia juncea                                                                                                                                                                                                                                                            | Narrow Leaved Bird Of Para                                                                                                                                        |                                                                                   | 300mm                                                                |
|                                                                       |                                                                                                                                                                                                                                                                              |                                                                                                                                                                   |                                                                                   |                                                                      |
|                                                                       | ES/GROUNDCOVERS/CLIMBERS                                                                                                                                                                                                                                                     |                                                                                                                                                                   |                                                                                   |                                                                      |
| Ao                                                                    | Agapanthus orientalis                                                                                                                                                                                                                                                        | Agapanthus                                                                                                                                                        |                                                                                   | 140mm                                                                |
| Aau                                                                   | Asplenium australasicum                                                                                                                                                                                                                                                      | Bird's Nest Fern                                                                                                                                                  | 1                                                                                 | 140mm                                                                |
| Cg                                                                    | Carpobrotus glaucascens                                                                                                                                                                                                                                                      | Pig Face                                                                                                                                                          | 0.2                                                                               | 140mm                                                                |
| Cm                                                                    | Clivea miniata                                                                                                                                                                                                                                                               | Kaffir Lily                                                                                                                                                       | 0.45                                                                              | 140mm                                                                |
| DB                                                                    | Dianella 'Breeze'                                                                                                                                                                                                                                                            | Breeze Flax Lily                                                                                                                                                  | 0.7                                                                               | 140mm                                                                |
| Dg                                                                    | Dietes grandiflora                                                                                                                                                                                                                                                           | Wild Iris                                                                                                                                                         | 0.7                                                                               | 140mm                                                                |
| Gs                                                                    | Gazania sp.                                                                                                                                                                                                                                                                  | Gazania                                                                                                                                                           | 0.2                                                                               | 140mm                                                                |
| Gh                                                                    | Gazania x hybrida                                                                                                                                                                                                                                                            | Gazania                                                                                                                                                           | 0.2                                                                               | 140mm                                                                |
| GpRM                                                                  | Grevillea poorinda 'Royal Mantle'                                                                                                                                                                                                                                            | Prostrate Grevillea                                                                                                                                               | 200mm                                                                             | 140mm                                                                |
| Hs                                                                    | Hardenbergia 'Meema'                                                                                                                                                                                                                                                         | Golden Guinea Vine                                                                                                                                                | 0.3 x 2.5                                                                         | 140mm                                                                |
|                                                                       | Hibbertia scandens                                                                                                                                                                                                                                                           | Knobby Club Rush                                                                                                                                                  | 1 x 1.5                                                                           | 140mm                                                                |
| Hsc                                                                   |                                                                                                                                                                                                                                                                              | Dink looming                                                                                                                                                      | to 3m                                                                             | 140mm                                                                |
| Hsc<br>Jpo                                                            | Jasminum polyanthum                                                                                                                                                                                                                                                          | Pink Jasmine                                                                                                                                                      |                                                                                   | 140mm                                                                |
| Hsc<br>Jpo<br>LJR                                                     | Jasminum polyanthum<br>Liriope muscari 'Just Right'                                                                                                                                                                                                                          | Turf Lily                                                                                                                                                         | 0.5                                                                               |                                                                      |
| Hsc<br>Jpo<br>LJR<br>Ц                                                | Jasminum polyanthum<br>Liriope muscari 'Just Right'<br>Lomandra longifolia                                                                                                                                                                                                   | Turf Lily<br>Mat Rush                                                                                                                                             | 1.5                                                                               | 140mm                                                                |
| Hsc<br>Jpo<br>LJR<br>LI<br>LT                                         | Jasminum polyanthum<br>Liriope muscari 'Just Right'<br>Lomandra longifolia<br>Lomandra longifolia 'Tanika'                                                                                                                                                                   | Turf Lily<br>Mat Rush<br>Tanika Mat Rush                                                                                                                          | 1.5<br>0.6 x 0.65                                                                 | 140mm<br>140mm                                                       |
| Hsc<br>Jpo<br>LJR<br>LI<br>LT<br>MY                                   | Jasminum polyanthum<br>Liriope muscari 'Just Right'<br>Lomandra longifolia<br>Lomandra longifolia 'Tanika'<br>Myoporum 'Yareena'                                                                                                                                             | Turf Lily<br>Mat Rush<br>Tanika Mat Rush<br>Native Violet                                                                                                         | 1.5<br>0.6 x 0.65<br>0.15 x 1                                                     | 140mm<br>140mm<br>140mm                                              |
| Hsc<br>Jpo<br>LJR<br>U<br>LT<br>MY<br>Ppa                             | Jasminum polyanthum<br>Liriope muscari 'Just Right'<br>Lomandra longifolia<br>Lomandra longifolia 'Tanika'<br>Myoporum 'Yareena'<br>Pandorea pandorana                                                                                                                       | Turf Lily<br>Mat Rush<br>Tanika Mat Rush<br>Native Violet<br>Wonga Wonga Vine                                                                                     | 1.5<br>0.6 x 0.65<br>0.15 x 1<br>to 6m                                            | 140mm<br>140mm<br>140mm<br>140mm                                     |
| Hsc<br>Jpo<br>LJR<br>LJ<br>LT<br>MY<br>Ppa<br>PaPL                    | Jasminum polyanthum<br>Liriope muscari 'Just Right'<br>Lomandra longifolia<br>Lomandra longifolia 'Tanika'<br>Myoporum 'Yareena'<br>Pandorea pandorana<br>Pennisetum alpecuroides 'Purple Lea'                                                                               | Turf Lily<br>Mat Rush<br>Tanika Mat Rush<br>Native Violet<br>Wonga Wonga Vine<br>Purple Lea Swamp Foxtail                                                         | 1.5<br>0.6 x 0.65<br>0.15 x 1<br>to 6m<br>0.9 x 0.9                               | 140mm<br>140mm<br>140mm<br>140mm<br>140mm                            |
| Hsc<br>Jpo<br>LJR<br>LT<br>LT<br>MY<br>Ppa<br>PaPL<br>Pl              | Jasminum polyanthum<br>Liriope muscari 'Just Right'<br>Lomandra longifolia<br>Lomandra longifolia 'Tanika'<br>Myoporum 'Yareena'<br>Pandorea pandorana<br>Pennisetum alpecuroides 'Purple Lea'<br>Poa labillardieri                                                          | Turf Lily<br>Mat Rush<br>Tanika Mat Rush<br>Native Violet<br>Wonga Wonga Vine<br>Purple Lea Swamp Foxtail<br>Tussock Grass                                        | 1.5<br>0.6 x 0.65<br>0.15 x 1<br>to 6m<br>0.9 x 0.9<br>0.8 x 0.5m                 | 140mm<br>140mm<br>140mm<br>140mm<br>140mm<br>140mm                   |
| Hsc<br>Jpo<br>LJR<br>U<br>LT<br>MY<br>Ppa<br>PaPL<br>PI<br>SaM        | Jasminum polyanthum<br>Liriope muscari 'Just Right'<br>Lomandra longifolia<br>Lomandra longifolia 'Tanika'<br>Myoporum 'Yareena'<br>Pandorea pandorana<br>Pennisetum alpecuroides 'Purple Lea'<br>Poa labillardieri<br>Scaevola aemula 'Mauve Clusters'                      | Turf Lily<br>Mat Rush<br>Tanika Mat Rush<br>Native Violet<br>Wonga Wonga Vine<br>Purple Lea Swamp Foxtail<br>Tussock Grass<br>Purple Fan Flower                   | 1.5<br>0.6 x 0.65<br>0.15 x 1<br>to 6m<br>0.9 x 0.9<br>0.8 x 0.5m<br>0.3          | 140mm<br>140mm<br>140mm<br>140mm<br>140mm<br>140mm<br>140mm          |
| Hsc<br>Jpo<br>LJR<br>U<br>LT<br>MY<br>Ppa<br>PaPL<br>Pl<br>SaM<br>Tau | Jasminum polyanthum<br>Liriope muscari 'Just Right'<br>Lomandra longifolia<br>Lomandra longifolia 'Tanika'<br>Myoporum 'Yareena'<br>Pandorea pandorana<br>Pennisetum alpecuroides 'Purple Lea'<br>Poa labillardieri<br>Scaevola aemula 'Mauve Clusters'<br>Themeda australis | Turf Lily<br>Mat Rush<br>Tanika Mat Rush<br>Native Violet<br>Wonga Wonga Vine<br>Purple Lea Swamp Foxtail<br>Tussock Grass<br>Purple Fan Flower<br>Kangaroo Grass | 1.5<br>0.6 x 0.65<br>0.15 x 1<br>to 6m<br>0.9 x 0.9<br>0.8 x 0.5m<br>0.3<br>500mm | 140mm<br>140mm<br>140mm<br>140mm<br>140mm<br>140mm<br>140mm<br>140mm |
| Hsc<br>Jpo<br>LJR<br>U<br>LT<br>MY<br>Ppa<br>PaPL<br>PI<br>SaM        | Jasminum polyanthum<br>Liriope muscari 'Just Right'<br>Lomandra longifolia<br>Lomandra longifolia 'Tanika'<br>Myoporum 'Yareena'<br>Pandorea pandorana<br>Pennisetum alpecuroides 'Purple Lea'<br>Poa labillardieri<br>Scaevola aemula 'Mauve Clusters'                      | Turf Lily<br>Mat Rush<br>Tanika Mat Rush<br>Native Violet<br>Wonga Wonga Vine<br>Purple Lea Swamp Foxtail<br>Tussock Grass<br>Purple Fan Flower                   | 1.5<br>0.6 x 0.65<br>0.15 x 1<br>to 6m<br>0.9 x 0.9<br>0.8 x 0.5m<br>0.3          | 140mm<br>140mm<br>140mm<br>140mm<br>140mm<br>140mm<br>140mm          |