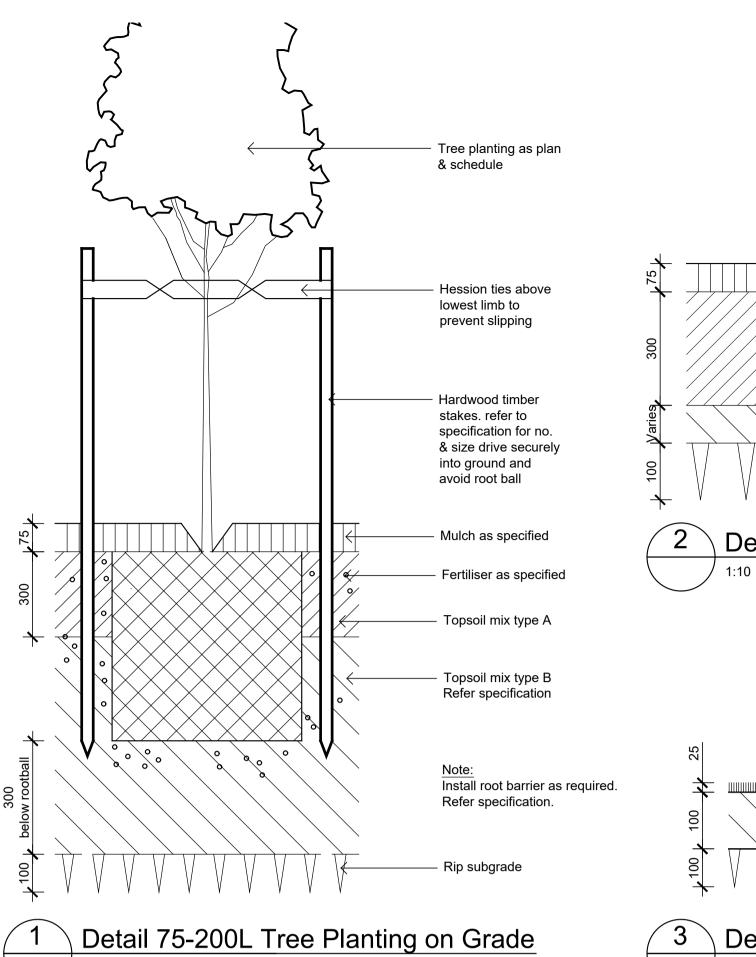

## LANDSCAPE SPECIFICATION NOTES

1:10

INSTALL MIN. 50MM COARSE RIVER SAND OVER ALL GEOTEXTILE LINING PRIOR TO INSTALLATION OF SOIL MIX.

ABORIST MANAGEMENT OF TREE PROTECTION

A QUALIFIED AND APPROVED ABORIST IS TO BE CONTRACTED TO UNDERTAKE OR MANAGE THE INSTALLATION OF PROTECTIVE FENCING, AND TO UNDERTAKE SUCH MEASURES AS HE DEEMS APPROPRIATE TO PRESERVE THE SUBJECT TREES TO BE RETAINED. THE ARBORIST IS TO BE RETAINED FOR THE ENTIRE CONTRACT PERIOD TO UNDERTAKE ONGOING MANAGEMENT AND REVIEW OF THE TREES.

#### PLANT MATERIAL

ALL PLANTS SHALL BE WELL GROWN, DISEASE FREE NURSERY STOCK, AND TRUE TO SPECIES TYPE. NO SPECIES SHALL BE SUBSTITUTED WITHOUT THE APPROVAL OF THE SUPERINTENDENT. NO VARIEGATED STRAIN SHALL BE USED UNLESS NOMINATED.

 $\sim$ 

ALL PLANTS SHALL BE OF THE SIZE AND QUALITY CONSISTENT WITH THE NORMAL INDUSTRY EXPECTATION FOR THE NOMINATED CONTAINER SIZE. PLANTS NOT CONSISTENT WITH THE ABOVE MAY BE REJECTED WITH REPLACEMENT STOCK SUBJECT TO THE APPROVAL OF THE SUPERINTENDENT.

ALLOW TWO AGRIFORM SLOW RELEASE PELLETS PER 5-25 LITRE PLANT AND ONE PER 150MM PLANT. ALL FERTILISER IS TO BE APPLIED IN ACCORDANCE WITH THE MANUFACTURERS INSTRUCTIONS.

#### MULCH

TO MASS PLANTING AREAS AND STREET TREES INSTALL 75MM THICKNESS OF GRADED PINE BARK AS SUPPLIED BY AUSTRALIAN NATIVE LANDSCAPES P/L OR APPROVED EQUIVALENT. ALL MULCH SHALL BE FREE OF VEGETATIVE REPRODUCTIVE PARTS OF WEEDS