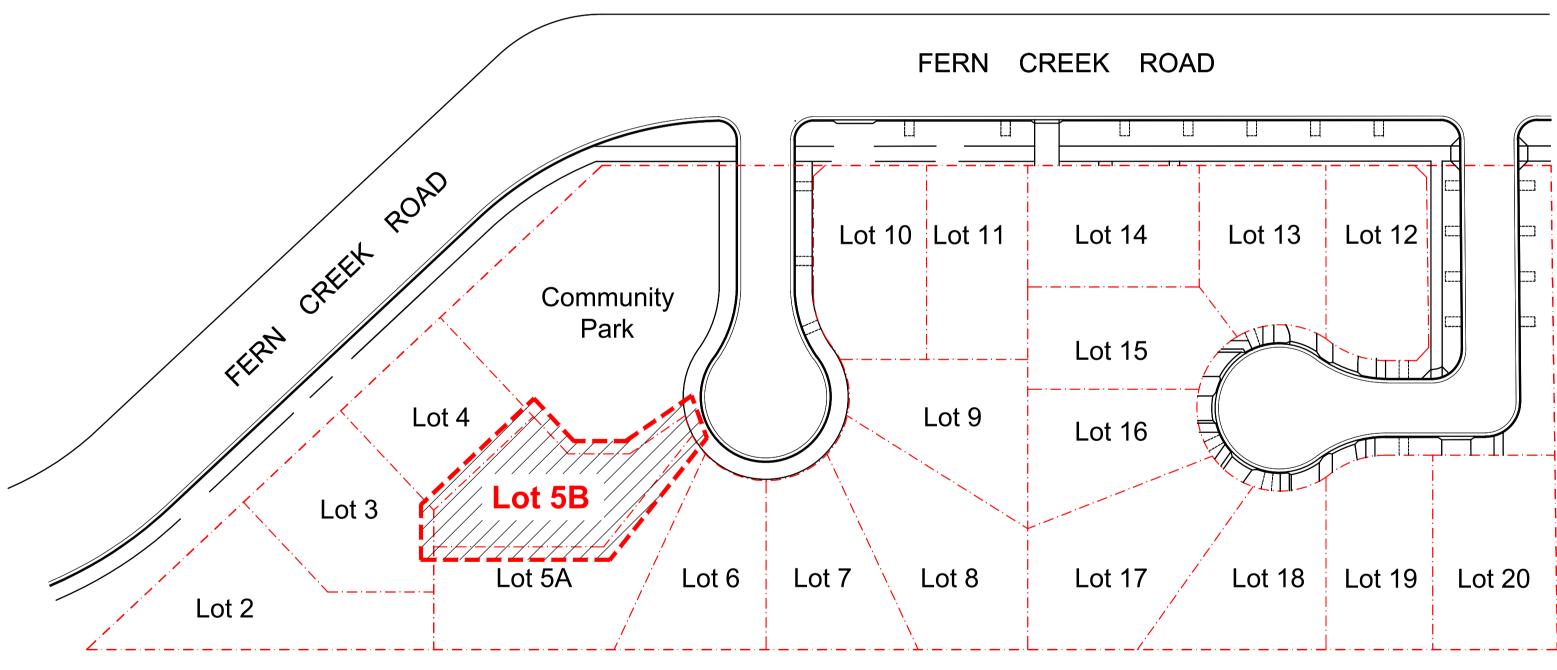

ING TITLE                                                                                                                                  | SCALE                           |
|--------------------------|------------------------------------------------------------------------------------------------------------------------------------------------|---------------------------------|
| 005                      | COVER SHEET                                                                                                                                    | N/A                             |
| 105<br>305<br>405<br>505 | LANDSCAPE PLAN - Lot 5B<br>LANDSCAPE HARDSCAPE PLAN - Lot 5B<br>LANDSCAPE PLANTING PLAN - Lot 5B<br>LANDSCAPE SPECIFICATION & DETAILS - Lot 5B | 1:50<br>1:50<br>1:50<br>AS SHOV |



Key Plan | 1:500

## NOT FOR CONSTRUCTION

@ 2021 Site Image (NSW) Pty Ltd ~ ABN 44 801 262 380 as agent for Site Image NSW Partnership. All rights reserved. This drawing is copyright and shall not be reproduced or copied in any form or by any means (graphic, electronic or mechanical including photocopy) without the written permission of Site Image (NSW) Pty Ltd Any license, expressed or implied, to use this document for any purpose what so ever is restricted to the terms of the written agreement between Site Image (NSW) Pty Ltd and the instructing party.

The contractor shall check and verify all work on site (including work by others) before commencing the landscape installation. Any discrepancies are to be reported to the Project Manager or Landscape Architect prior to commencing work