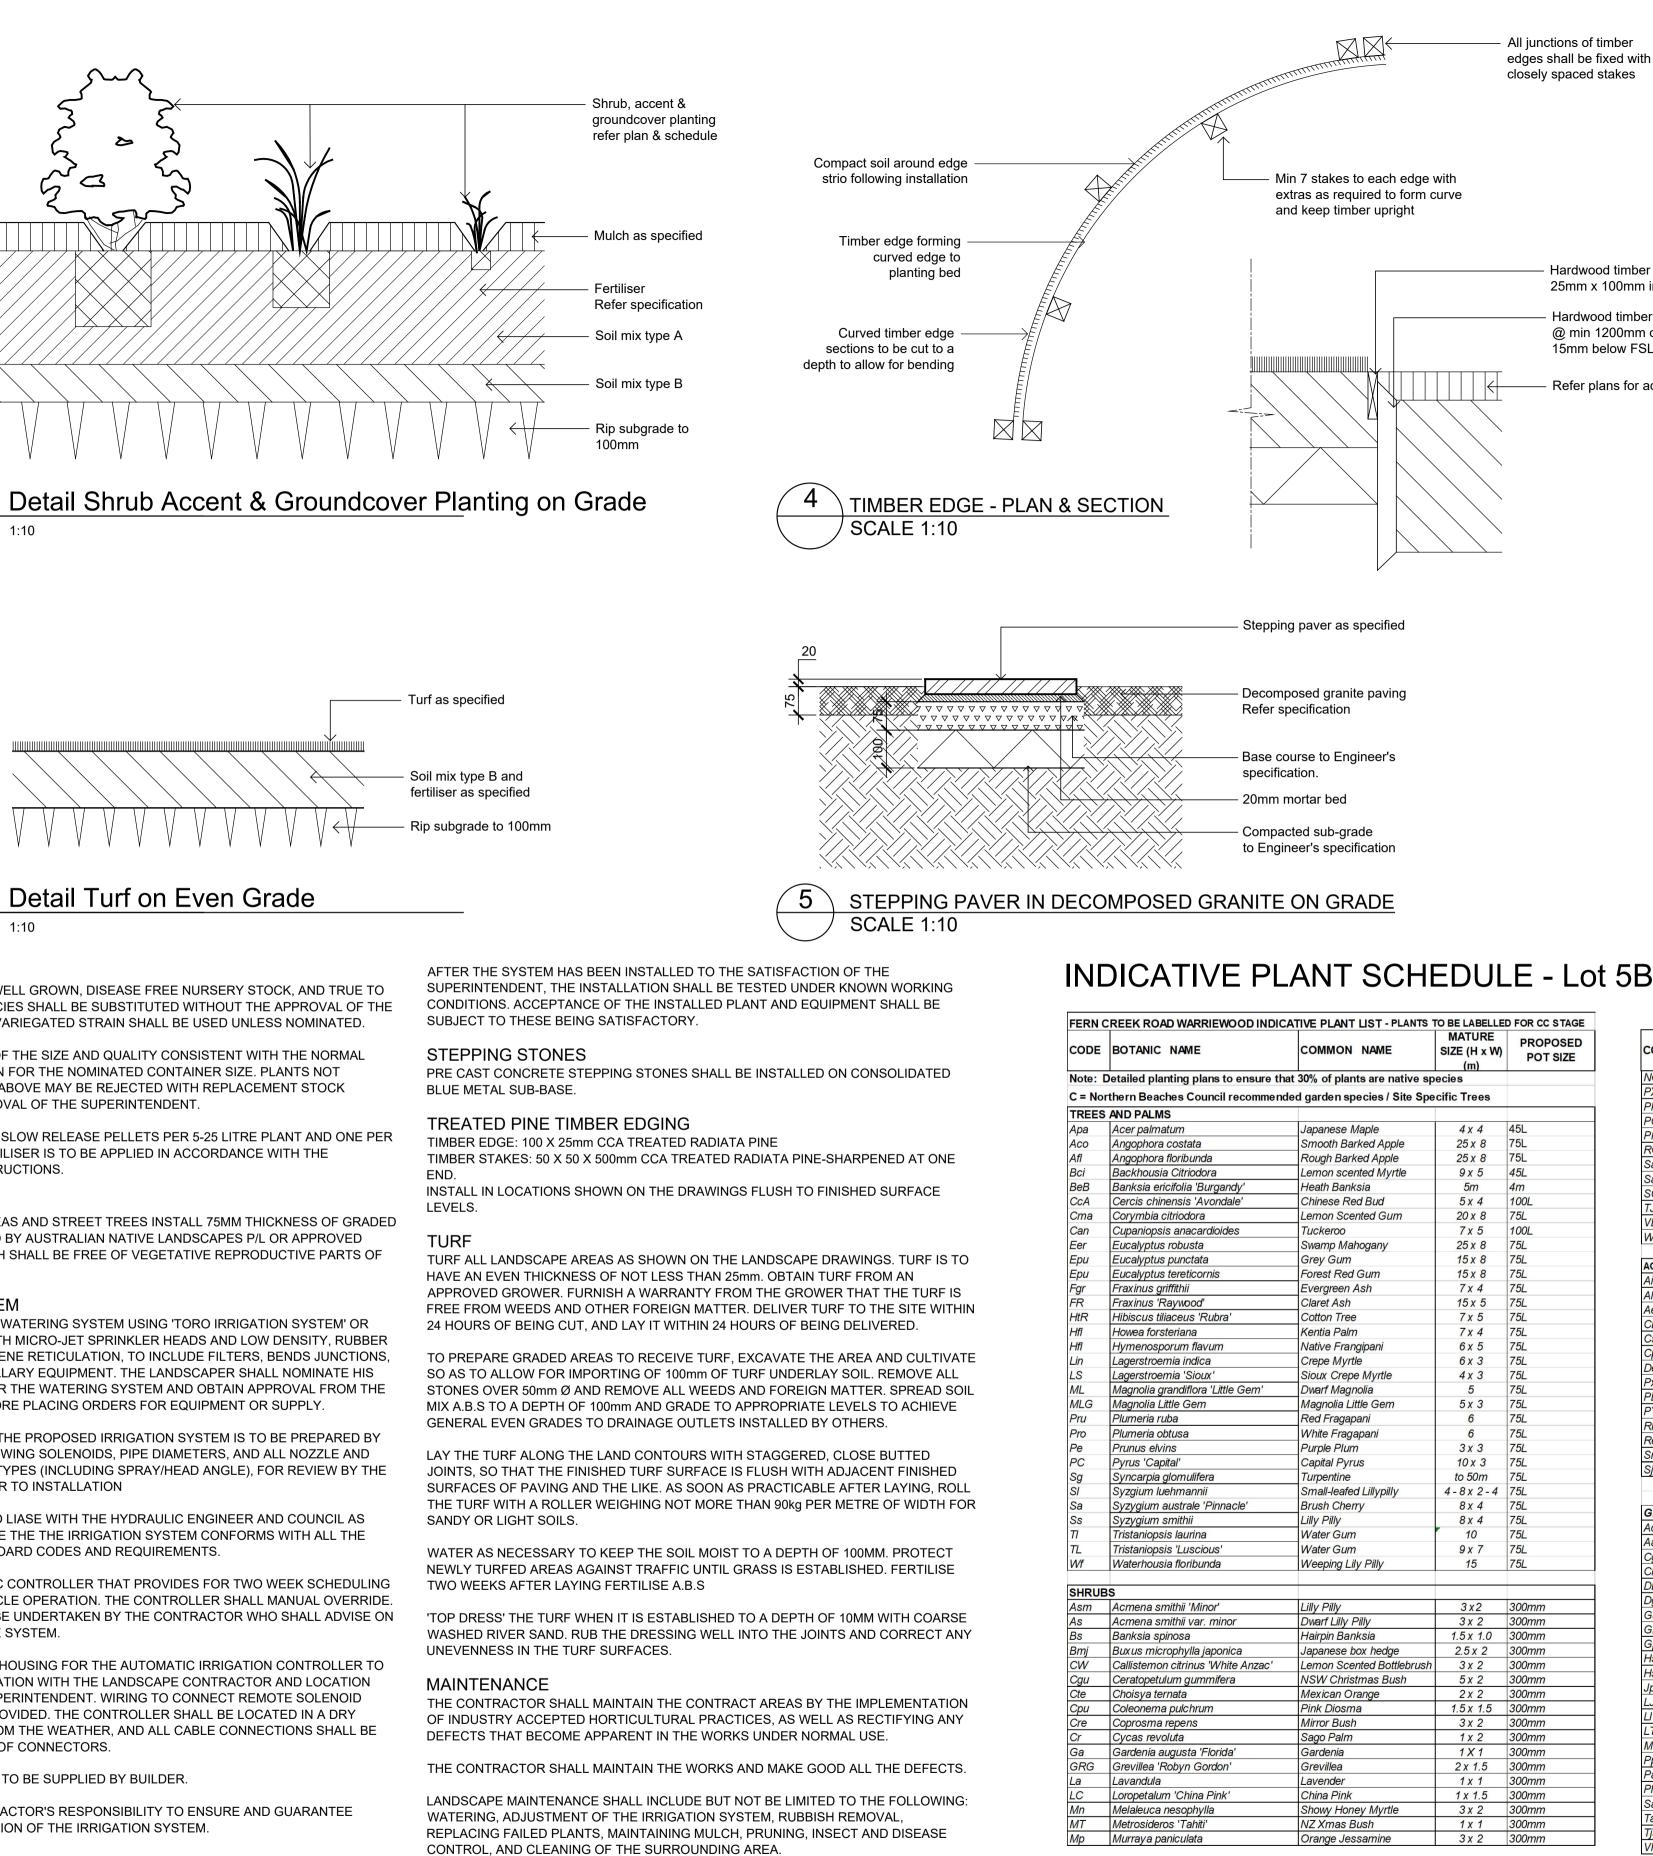

Hardwood timber edge as specified 25mm x 100mm in long lengths

Hardwood timber stakes 50 x 50 x 400mm @ min 1200mm centres and recessed 15mm below FSL or timber edge

Refer plans for adjacent surfaces.

| CODE                                                                  | BOTANIC NAME                                                                                                                                                                                                                                                                 | COMMON NAME                                                                                                                                                       | MATURE<br>SIZE (H x W)<br>(m)                                                     | PROPOSED<br>POT SIZE                                                 |
|-----------------------------------------------------------------------|------------------------------------------------------------------------------------------------------------------------------------------------------------------------------------------------------------------------------------------------------------------------------|-------------------------------------------------------------------------------------------------------------------------------------------------------------------|-----------------------------------------------------------------------------------|----------------------------------------------------------------------|
| NGS                                                                   | Nandina 'Gulf Stream'                                                                                                                                                                                                                                                        | Nandina                                                                                                                                                           | 0.7                                                                               | 300mm                                                                |
| PX                                                                    | Philodendron 'Xanadu'                                                                                                                                                                                                                                                        | Xanadu                                                                                                                                                            | 1 x 1                                                                             | 300mm                                                                |
| PRR                                                                   | Photinia x fraseri 'Red Robin'                                                                                                                                                                                                                                               | Photinia Red Robin                                                                                                                                                | 3 x 2                                                                             | 300mm                                                                |
| PGP                                                                   | Pittosporum 'Green Pillar'                                                                                                                                                                                                                                                   | Green Pillar                                                                                                                                                      | 3 x 3                                                                             | 300mm                                                                |
| PMM                                                                   | Pittosporum tobira 'Miss Muffet'                                                                                                                                                                                                                                             | Dwarf Pittosporum                                                                                                                                                 | 1 x 1                                                                             | 300mm                                                                |
| ROP                                                                   | Rhaphiolepis 'Oriental Pearl'                                                                                                                                                                                                                                                | Oriental Pearl                                                                                                                                                    | 1 x 1                                                                             | 300mm                                                                |
| SaS                                                                   | Syzygium australe 'Select'                                                                                                                                                                                                                                                   | Lilly Pilly                                                                                                                                                       | 3 x 2                                                                             | 300mm                                                                |
| SaTT                                                                  | Syzygium australe 'Tiny Trev'                                                                                                                                                                                                                                                | Dwarf Lilly Pilly                                                                                                                                                 | 0.7                                                                               | 300mm                                                                |
| SC                                                                    | Syzygium 'Cascade'                                                                                                                                                                                                                                                           | Weeping 'Cascade' Lilly Pill                                                                                                                                      |                                                                                   | 300mm                                                                |
| TJ                                                                    | Tibouchina 'Jules'                                                                                                                                                                                                                                                           | Glory Bush                                                                                                                                                        | 1m                                                                                | 300mm                                                                |
| VE                                                                    | Viburnum 'Emerald Lustre'                                                                                                                                                                                                                                                    | Emerald Lustre                                                                                                                                                    | 4 x 4                                                                             | 300mm                                                                |
| WWG                                                                   | Westringia 'Wynyabbie Gem'                                                                                                                                                                                                                                                   | Wynyabbie Rosemary                                                                                                                                                | 1                                                                                 | 300mm                                                                |
| ACCENT                                                                | PLANTS                                                                                                                                                                                                                                                                       |                                                                                                                                                                   |                                                                                   |                                                                      |
| Aim                                                                   | Alcantarea imperialis                                                                                                                                                                                                                                                        |                                                                                                                                                                   | 1.5 x 1.5                                                                         | 300mm                                                                |
| Alc                                                                   | Alpinia caerulea                                                                                                                                                                                                                                                             | Native Ginger                                                                                                                                                     | 2                                                                                 | 300mm                                                                |
| Ael                                                                   | Aspidistra elatior                                                                                                                                                                                                                                                           | Cast Iron Plans                                                                                                                                                   | 1                                                                                 | 300mm                                                                |
| CBS                                                                   | Cordyline 'Burgundy Spire'                                                                                                                                                                                                                                                   |                                                                                                                                                                   | 1 x 1                                                                             | 300mm                                                                |
| Cs                                                                    | Cordyline stricta                                                                                                                                                                                                                                                            | Cordyline                                                                                                                                                         | 3                                                                                 | 300mm                                                                |
| Ср                                                                    | Crinum pendunculatum                                                                                                                                                                                                                                                         | Swamp Lily                                                                                                                                                        | 600mm                                                                             | 300mm                                                                |
| De                                                                    | Doryanthes excelsa                                                                                                                                                                                                                                                           | Gymea Lily                                                                                                                                                        | 3                                                                                 | 300mm                                                                |
| Px                                                                    | Philodendron 'Xanadu'                                                                                                                                                                                                                                                        |                                                                                                                                                                   | 1 x 0.8                                                                           | 300mm                                                                |
| PBB                                                                   | Phormium 'Bronze Baby'                                                                                                                                                                                                                                                       | Bronze NZ Flax                                                                                                                                                    | 0.7                                                                               | 300mm                                                                |
| PYW                                                                   | Phormium 'Yellow Wave'                                                                                                                                                                                                                                                       | Yellow Wave NZ Flax                                                                                                                                               | 1                                                                                 | 300mm                                                                |
| Rhu                                                                   | Raphis humilis                                                                                                                                                                                                                                                               |                                                                                                                                                                   | ,                                                                                 | 300mm                                                                |
| Re                                                                    | Rhapis excelsa                                                                                                                                                                                                                                                               |                                                                                                                                                                   | 1.5 x 1                                                                           | 300mm                                                                |
| Sre                                                                   | Strelitzia reginae                                                                                                                                                                                                                                                           | Bird Of Paradise                                                                                                                                                  | 1.2                                                                               | 300mm                                                                |
| Sju                                                                   | Strelitzia juncea                                                                                                                                                                                                                                                            | Narrow Leaved Bird Of Para                                                                                                                                        |                                                                                   | 300mm                                                                |
|                                                                       |                                                                                                                                                                                                                                                                              |                                                                                                                                                                   |                                                                                   |                                                                      |
|                                                                       | ES/GROUNDCOVERS/CLIMBERS                                                                                                                                                                                                                                                     |                                                                                                                                                                   |                                                                                   |                                                                      |
| Ao                                                                    | Agapanthus orientalis                                                                                                                                                                                                                                                        | Agapanthus                                                                                                                                                        |                                                                                   | 140mm                                                                |
| Aau                                                                   | Asplenium australasicum                                                                                                                                                                                                                                                      | Bird's Nest Fern                                                                                                                                                  | 1                                                                                 | 140mm                                                                |
| Cg                                                                    | Carpobrotus glaucascens                                                                                                                                                                                                                                                      | Pig Face                                                                                                                                                          | 0.2                                                                               | 140mm                                                                |
| Cm                                                                    | Clivea miniata                                                                                                                                                                                                                                                               | Kaffir Lily                                                                                                                                                       | 0.45                                                                              | 140mm                                                                |
| DB                                                                    | Dianella 'Breeze'                                                                                                                                                                                                                                                            | Breeze Flax Lily                                                                                                                                                  | 0.7                                                                               | 140mm                                                                |
| Dg                                                                    | Dietes grandiflora                                                                                                                                                                                                                                                           | Wild Iris                                                                                                                                                         | 0.7                                                                               | 140mm                                                                |
| Gs                                                                    | Gazania sp.                                                                                                                                                                                                                                                                  | Gazania                                                                                                                                                           | 0.2                                                                               | 140mm                                                                |
| Gh                                                                    | Gazania x hybrida                                                                                                                                                                                                                                                            | Gazania                                                                                                                                                           | 0.2                                                                               | 140mm                                                                |
| GpRM                                                                  | Grevillea poorinda 'Royal Mantle'                                                                                                                                                                                                                                            | Prostrate Grevillea                                                                                                                                               | 200mm                                                                             | 140mm                                                                |
| Hs                                                                    | Hardenbergia 'Meema'                                                                                                                                                                                                                                                         | Golden Guinea Vine                                                                                                                                                | 0.3 x 2.5                                                                         | 140mm                                                                |
|                                                                       | Hibbertia scandens                                                                                                                                                                                                                                                           | Knobby Club Rush                                                                                                                                                  | 1 x 1.5                                                                           | 140mm                                                                |
| Hsc                                                                   |                                                                                                                                                                                                                                                                              | Dink looming                                                                                                                                                      | to 3m                                                                             | 140mm                                                                |
| Hsc<br>Jpo                                                            | Jasminum polyanthum                                                                                                                                                                                                                                                          | Pink Jasmine                                                                                                                                                      |                                                                                   | 140mm                                                                |
| Hsc<br>Jpo<br>LJR                                                     | Jasminum polyanthum<br>Liriope muscari 'Just Right'                                                                                                                                                                                                                          | Turf Lily                                                                                                                                                         | 0.5                                                                               |                                                                      |
| Hsc<br>Jpo<br>LJR<br>Ц                                                | Jasminum polyanthum<br>Liriope muscari 'Just Right'<br>Lomandra longifolia                                                                                                                                                                                                   | Turf Lily<br>Mat Rush                                                                                                                                             | 1.5                                                                               | 140mm                                                                |
| Hsc<br>Jpo<br>LJR<br>LI<br>LT                                         | Jasminum polyanthum<br>Liriope muscari 'Just Right'<br>Lomandra longifolia<br>Lomandra longifolia 'Tanika'                                                                                                                                                                   | Turf Lily<br>Mat Rush<br>Tanika Mat Rush                                                                                                                          | 1.5<br>0.6 x 0.65                                                                 | 140mm<br>140mm                                                       |
| Hsc<br>Jpo<br>LJR<br>LI<br>LT<br>MY                                   | Jasminum polyanthum<br>Liriope muscari 'Just Right'<br>Lomandra longifolia<br>Lomandra longifolia 'Tanika'<br>Myoporum 'Yareena'                                                                                                                                             | Turf Lily<br>Mat Rush<br>Tanika Mat Rush<br>Native Violet                                                                                                         | 1.5<br>0.6 x 0.65<br>0.15 x 1                                                     | 140mm<br>140mm<br>140mm                                              |
| Hsc<br>Jpo<br>LJR<br>U<br>LT<br>MY<br>Ppa                             | Jasminum polyanthum<br>Liriope muscari 'Just Right'<br>Lomandra longifolia<br>Lomandra longifolia 'Tanika'<br>Myoporum 'Yareena'<br>Pandorea pandorana                                                                                                                       | Turf Lily<br>Mat Rush<br>Tanika Mat Rush<br>Native Violet<br>Wonga Wonga Vine                                                                                     | 1.5<br>0.6 x 0.65<br>0.15 x 1<br>to 6m                                            | 140mm<br>140mm<br>140mm<br>140mm                                     |
| Hsc<br>Jpo<br>LJR<br>LJ<br>LT<br>MY<br>Ppa<br>PaPL                    | Jasminum polyanthum<br>Liriope muscari 'Just Right'<br>Lomandra longifolia<br>Lomandra longifolia 'Tanika'<br>Myoporum 'Yareena'<br>Pandorea pandorana<br>Pennisetum alpecuroides 'Purple Lea'                                                                               | Turf Lily<br>Mat Rush<br>Tanika Mat Rush<br>Native Violet<br>Wonga Wonga Vine<br>Purple Lea Swamp Foxtail                                                         | 1.5<br>0.6 x 0.65<br>0.15 x 1<br>to 6m<br>0.9 x 0.9                               | 140mm<br>140mm<br>140mm<br>140mm<br>140mm                            |
| Hsc<br>Jpo<br>LJR<br>LT<br>LT<br>MY<br>Ppa<br>PaPL<br>Pl              | Jasminum polyanthum<br>Liriope muscari 'Just Right'<br>Lomandra longifolia<br>Lomandra longifolia 'Tanika'<br>Myoporum 'Yareena'<br>Pandorea pandorana<br>Pennisetum alpecuroides 'Purple Lea'<br>Poa labillardieri                                                          | Turf Lily<br>Mat Rush<br>Tanika Mat Rush<br>Native Violet<br>Wonga Wonga Vine<br>Purple Lea Swamp Foxtail<br>Tussock Grass                                        | 1.5<br>0.6 x 0.65<br>0.15 x 1<br>to 6m<br>0.9 x 0.9<br>0.8 x 0.5m                 | 140mm<br>140mm<br>140mm<br>140mm<br>140mm<br>140mm                   |
| Hsc<br>Jpo<br>LJR<br>U<br>LT<br>MY<br>Ppa<br>PaPL<br>PI<br>SaM        | Jasminum polyanthum<br>Liriope muscari 'Just Right'<br>Lomandra longifolia<br>Lomandra longifolia 'Tanika'<br>Myoporum 'Yareena'<br>Pandorea pandorana<br>Pennisetum alpecuroides 'Purple Lea'<br>Poa labillardieri<br>Scaevola aemula 'Mauve Clusters'                      | Turf Lily<br>Mat Rush<br>Tanika Mat Rush<br>Native Violet<br>Wonga Wonga Vine<br>Purple Lea Swamp Foxtail<br>Tussock Grass<br>Purple Fan Flower                   | 1.5<br>0.6 x 0.65<br>0.15 x 1<br>to 6m<br>0.9 x 0.9<br>0.8 x 0.5m<br>0.3          | 140mm<br>140mm<br>140mm<br>140mm<br>140mm<br>140mm<br>140mm          |
| Hsc<br>Jpo<br>LJR<br>U<br>LT<br>MY<br>Ppa<br>PaPL<br>Pl<br>SaM<br>Tau | Jasminum polyanthum<br>Liriope muscari 'Just Right'<br>Lomandra longifolia<br>Lomandra longifolia 'Tanika'<br>Myoporum 'Yareena'<br>Pandorea pandorana<br>Pennisetum alpecuroides 'Purple Lea'<br>Poa labillardieri<br>Scaevola aemula 'Mauve Clusters'<br>Themeda australis | Turf Lily<br>Mat Rush<br>Tanika Mat Rush<br>Native Violet<br>Wonga Wonga Vine<br>Purple Lea Swamp Foxtail<br>Tussock Grass<br>Purple Fan Flower<br>Kangaroo Grass | 1.5<br>0.6 x 0.65<br>0.15 x 1<br>to 6m<br>0.9 x 0.9<br>0.8 x 0.5m<br>0.3<br>500mm | 140mm<br>140mm<br>140mm<br>140mm<br>140mm<br>140mm<br>140mm<br>140mm |
| Hsc<br>Jpo<br>LJR<br>U<br>LT<br>MY<br>Ppa<br>PaPL<br>PI<br>SaM        | Jasminum polyanthum<br>Liriope muscari 'Just Right'<br>Lomandra longifolia<br>Lomandra longifolia 'Tanika'<br>Myoporum 'Yareena'<br>Pandorea pandorana<br>Pennisetum alpecuroides 'Purple Lea'<br>Poa labillardieri<br>Scaevola aemula 'Mauve Clusters'                      | Turf Lily<br>Mat Rush<br>Tanika Mat Rush<br>Native Violet<br>Wonga Wonga Vine<br>Purple Lea Swamp Foxtail<br>Tussock Grass<br>Purple Fan Flower                   | 1.5<br>0.6 x 0.65<br>0.15 x 1<br>to 6m<br>0.9 x 0.9<br>0.8 x 0.5m<br>0.3          | 140mm<br>140mm<br>140mm<br>140mm<br>140mm<br>140mm<br>140mm          |