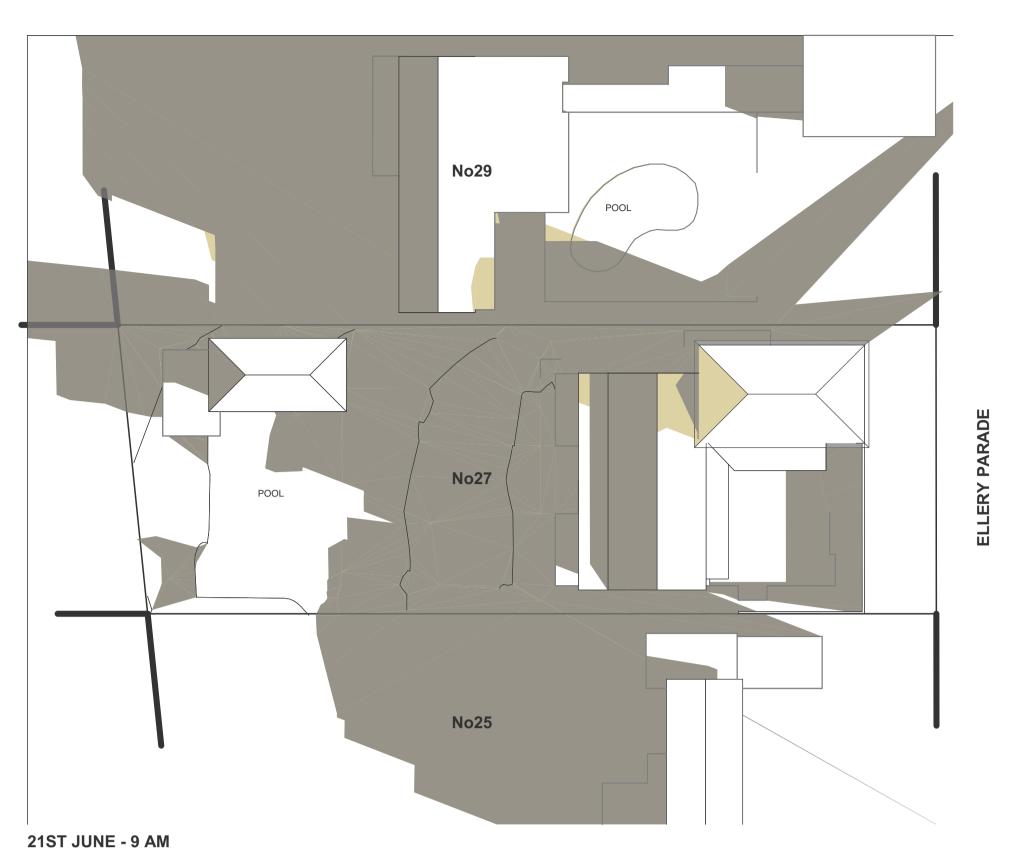

Emmanuil (Manos) Chatzinikolaou Principal - Registered Architect NSW 9973

21ST JUNE - 12 PM

<u>LEGEND</u>

EXISTING SHADOWS (HATCHED) +

POST DEVELOPMENT(YELLOW)

SHADOWS PROJECTED FROM PROPOSED DEVELOPMENT

All works to be in accordance with Australian Standards, The Building Code of Australia, other relevant codes, and with Manufacturers' recommendations and instructions.

## **DEVELOPMENT APPLICATION**

Drawing

SHADOW DIAGRAMS - JUNE 21ST

Scale Drawing No. Revision Drawn By Project No. NTS @ A3 DA - 08 A

darc studio/abn:31383873636/phone:02421816652/email:emmanuil@dracstudio.com.au/nominated architect:Emmanui E Chatzinikolaou/Reg NSW:9973