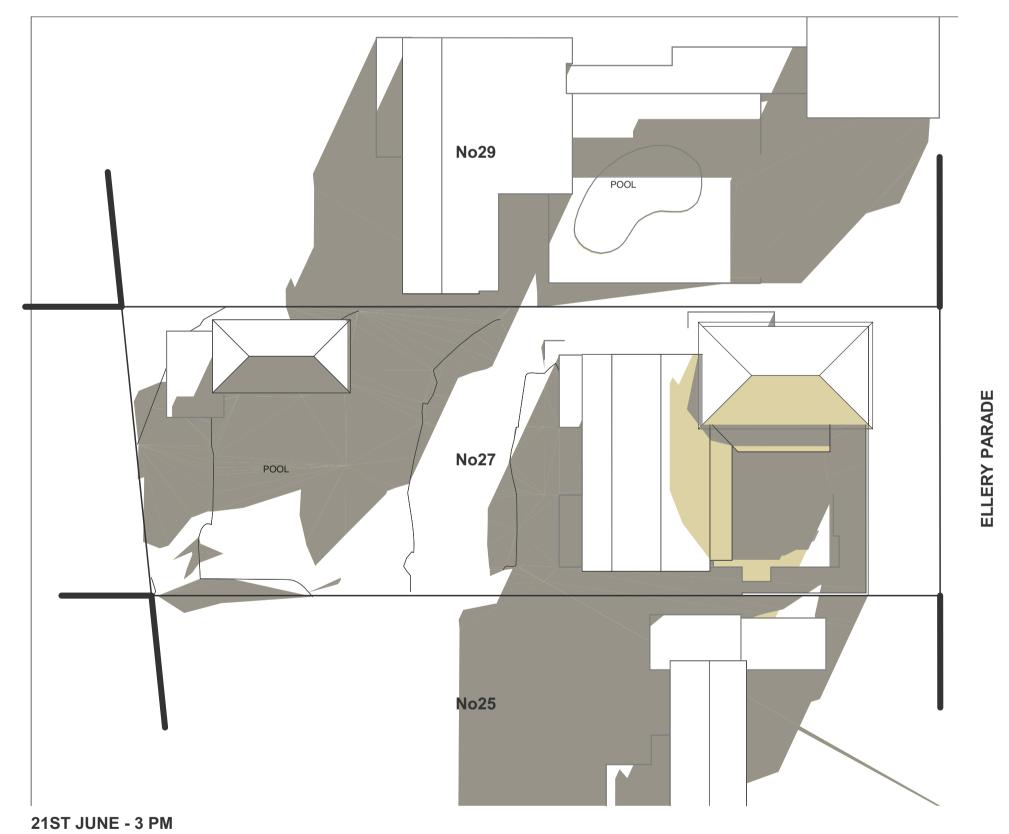

Emmanuil (Manos) Chatzinikolaou Principal - Registered Architect NSW 9973

21ST JUNE - 12 PM

<u>LEGEND</u>

EXISTING SHADOWS (HATCHED) +

POST DEVELOPMENT(YELLOW)

SHADOWS PROJECTED FROM PROPOSED DEVELOPMENT

All works to be in accordance with Australian Standards, The Building Code of Australia, other relevant codes, and with Manufacturers' recommendations and instructions.

## **DEVELOPMENT APPLICATION**

Drawing

SHADOW DIAGRAMS - JUNE 21ST

Scale Drawing No. Revision Drawn By Project No. NTS @ A3 DA - 08 A

darc studio/abn:31383873636/phone:02421816652/email:emmanuil@dracstudio.com.au/nominated architect:Emmanui E Chatzinikolaou/Reg NSW:9973