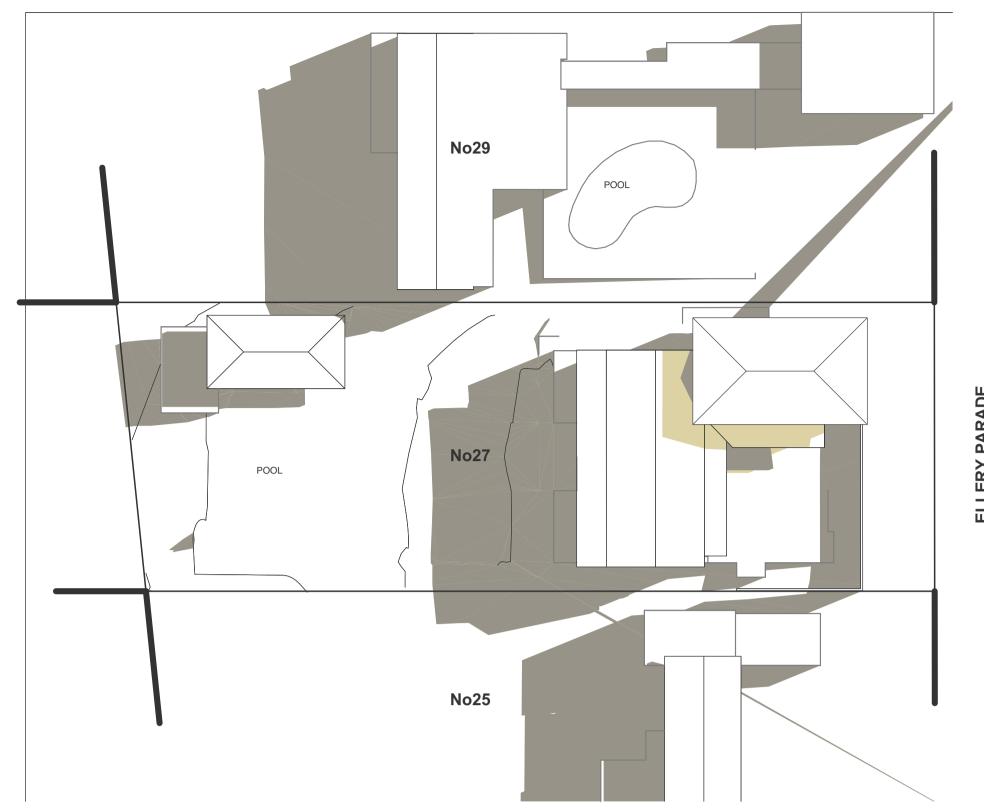

Emmanuil (Manos) Chatzinikolaou Principal - Registered Architect NSW 9973

21ST JUNE - 12 PM

<u>LEGEND</u>

EXISTING SHADOWS (HATCHED) +

POST DEVELOPMENT(YELLOW)

SHADOWS PROJECTED FROM PROPOSED DEVELOPMENT

All works to be in accordance with Australian Standards, The Building Code of Australia, other relevant codes, and with Manufacturers' recommendations and instructions.

## **DEVELOPMENT APPLICATION**

Drawing

SHADOW DIAGRAMS - JUNE 21ST

Scale Drawing No. Revision Drawn By Project No. NTS @ A3 DA - 08 A

darc studio/abn:31383873636/phone:02421816652/email:emmanuil@dracstudio.com.au/nominated architect:Emmanui E Chatzinikolaou/Reg NSW:9973