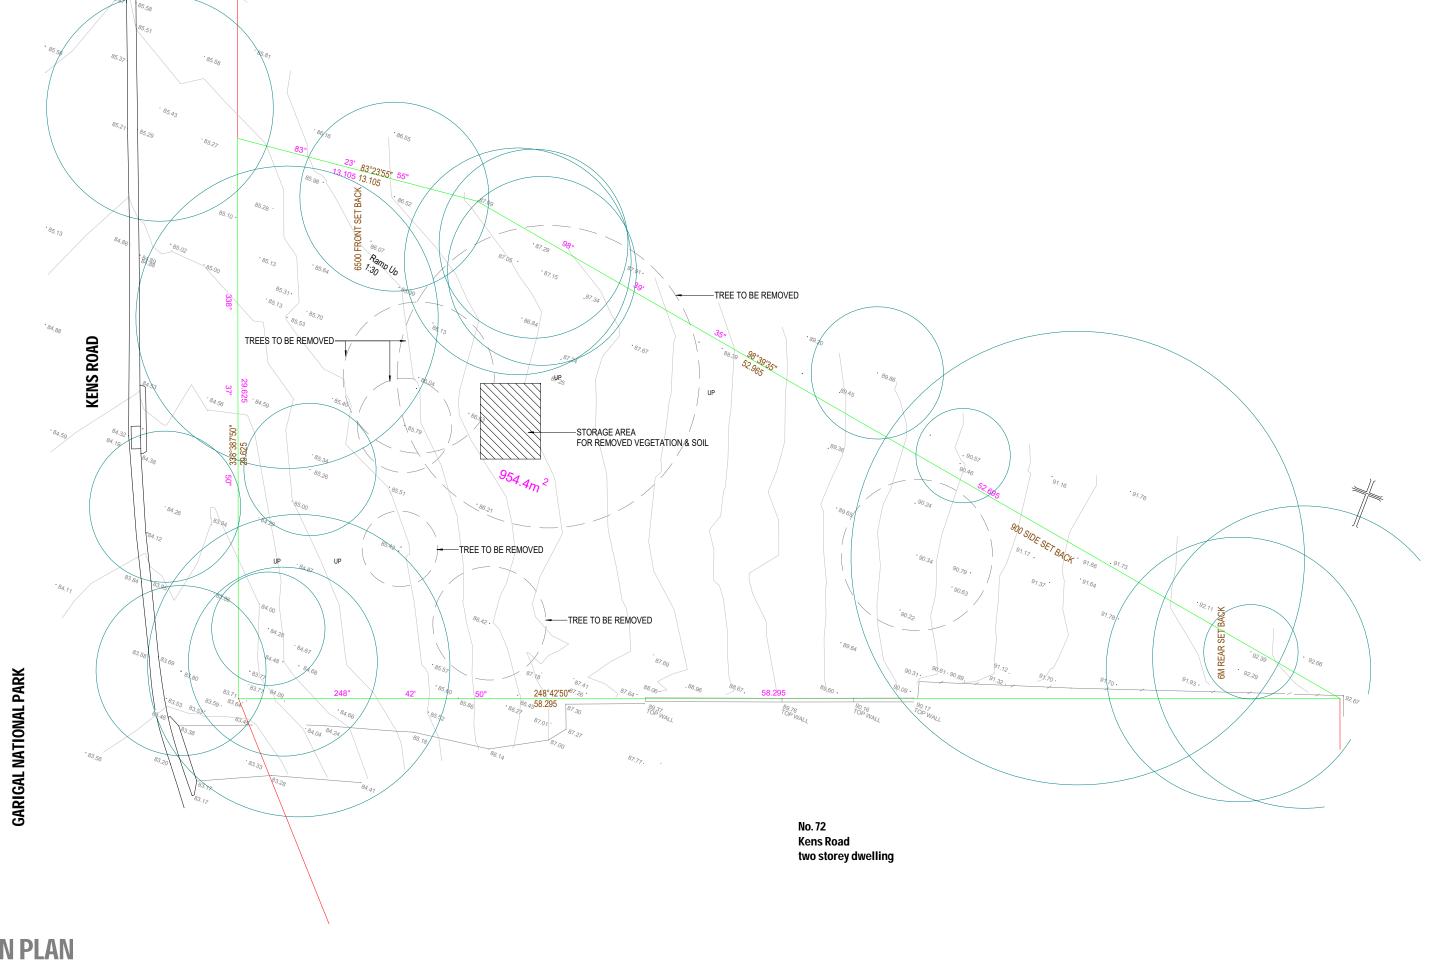

## **DEMOLITON PLAN**

## **KENS ROAD FRENCHS FOREST PROPOSED SINGLE DWELLING**

LOT 1, DP 439323 For: SYDNEY WATER

All workmanship and materials shall comply with all relevant codes, ordinances, Australian Standards and manufacturers instructions - All existing ground lines and trees locations are approximate and are to be verified on-site by Builder