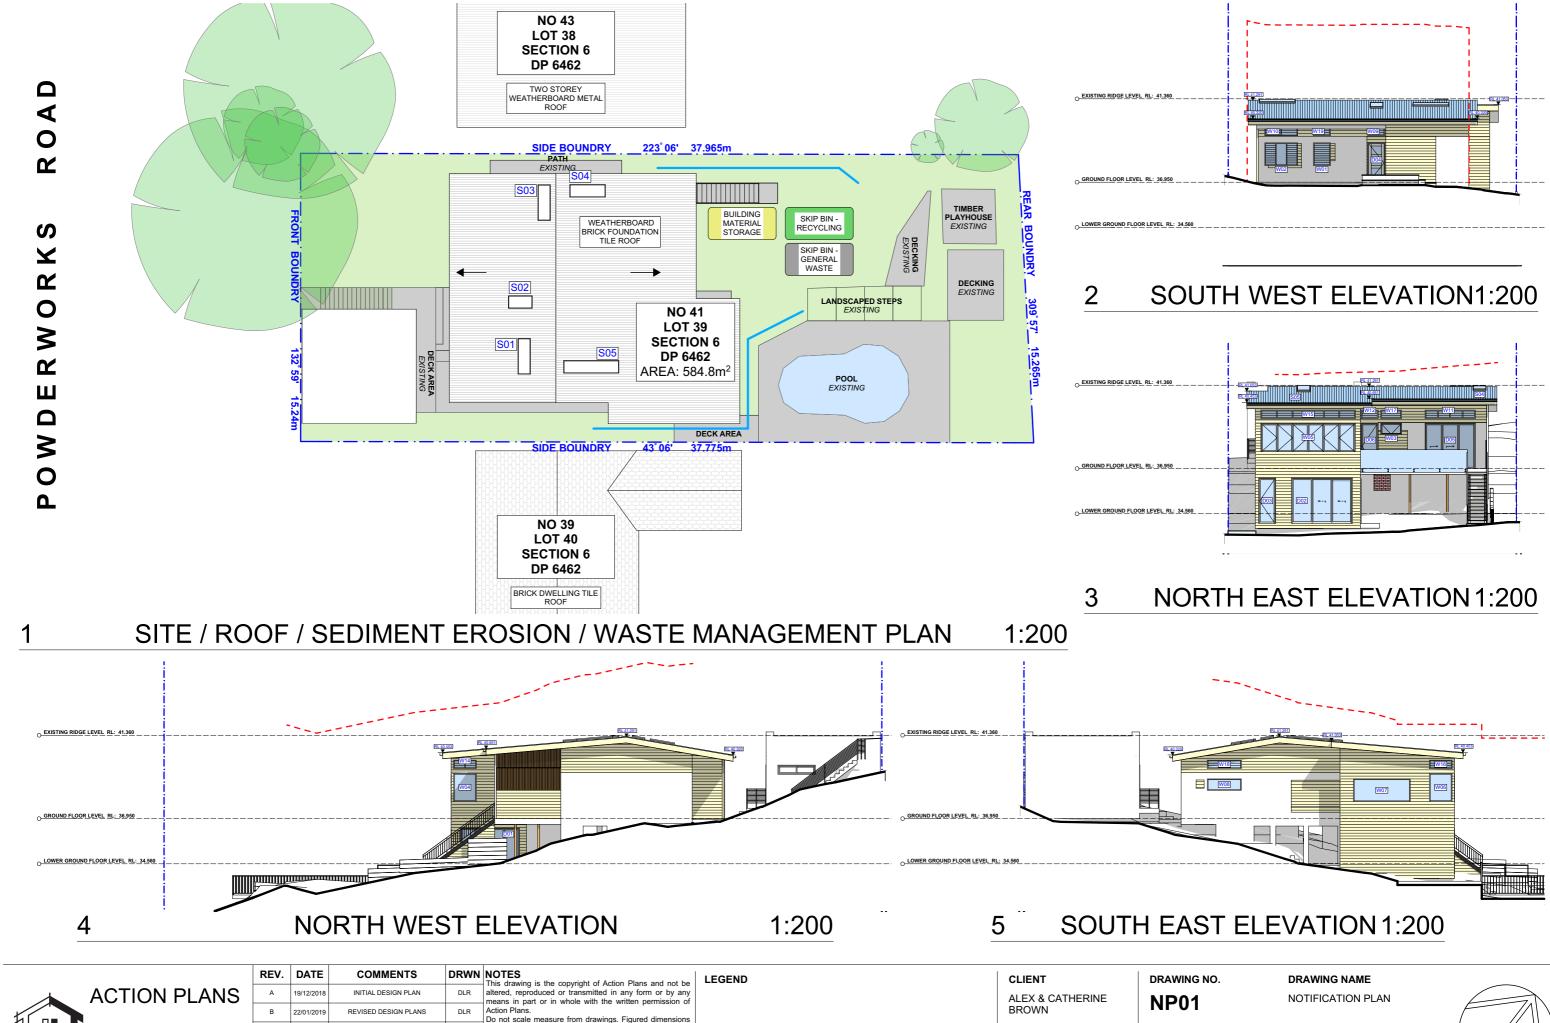

PROJECT ADDRESS 41 POWDERWORKS ROAD, NORTH NARRABEEN

DATE Wednesday, 3 April 2019

**SCALE** 1:200 @A3