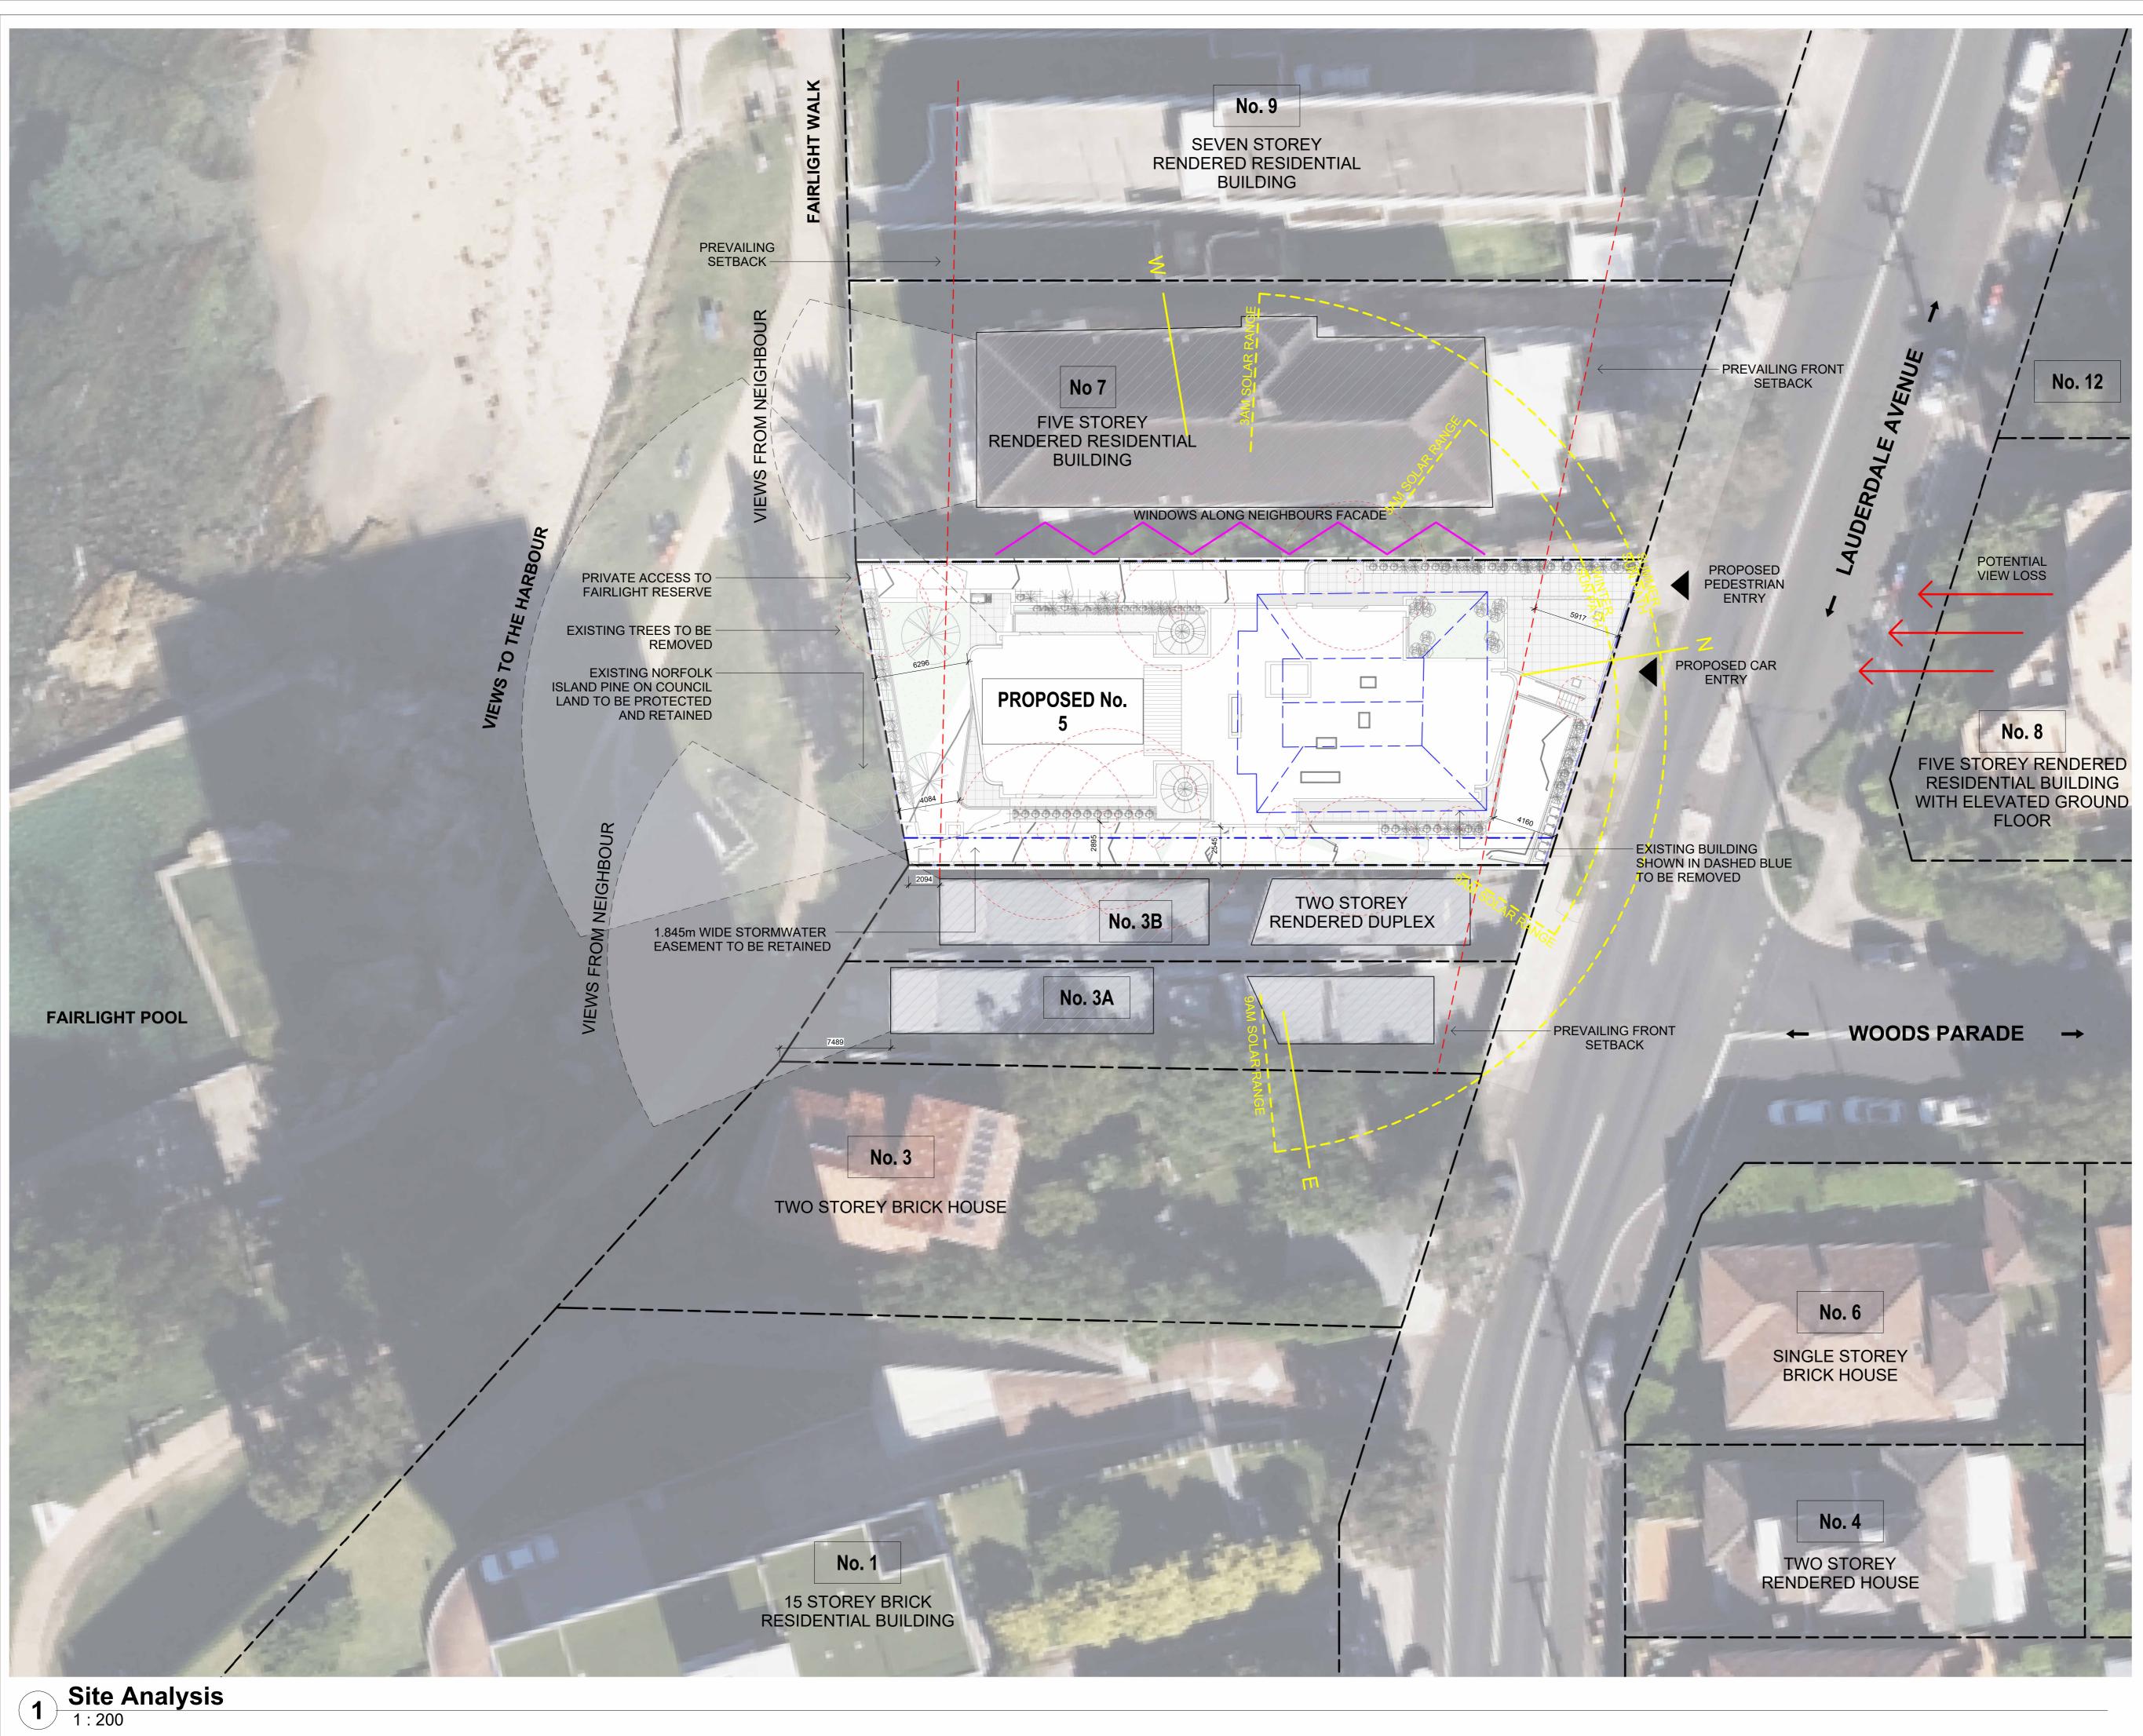

VIEW LOSS

2/40 East Esplanade Manly, NSW 2095 Australia Phone: 02 8385 9759 Nominated Architect: Bridie Gough 8280 admin@platformarchitects.com.au

REVDATEDESCRIPTIONDA129/10/24Issued for DA lodgement BY

LAF 5 Lauderdale Ave, Fairlight

indicated@A1

 $\succ$ 

ELIMIN

2

Δ

HPG project Lauderdale Pty Ltd and COP Project Lauderdale Pty Ltd DRAWING TITLE Site Analysis SCALE STATUS As DA

PROJECT No 28 NUMBER REVISION DA0050 DA1