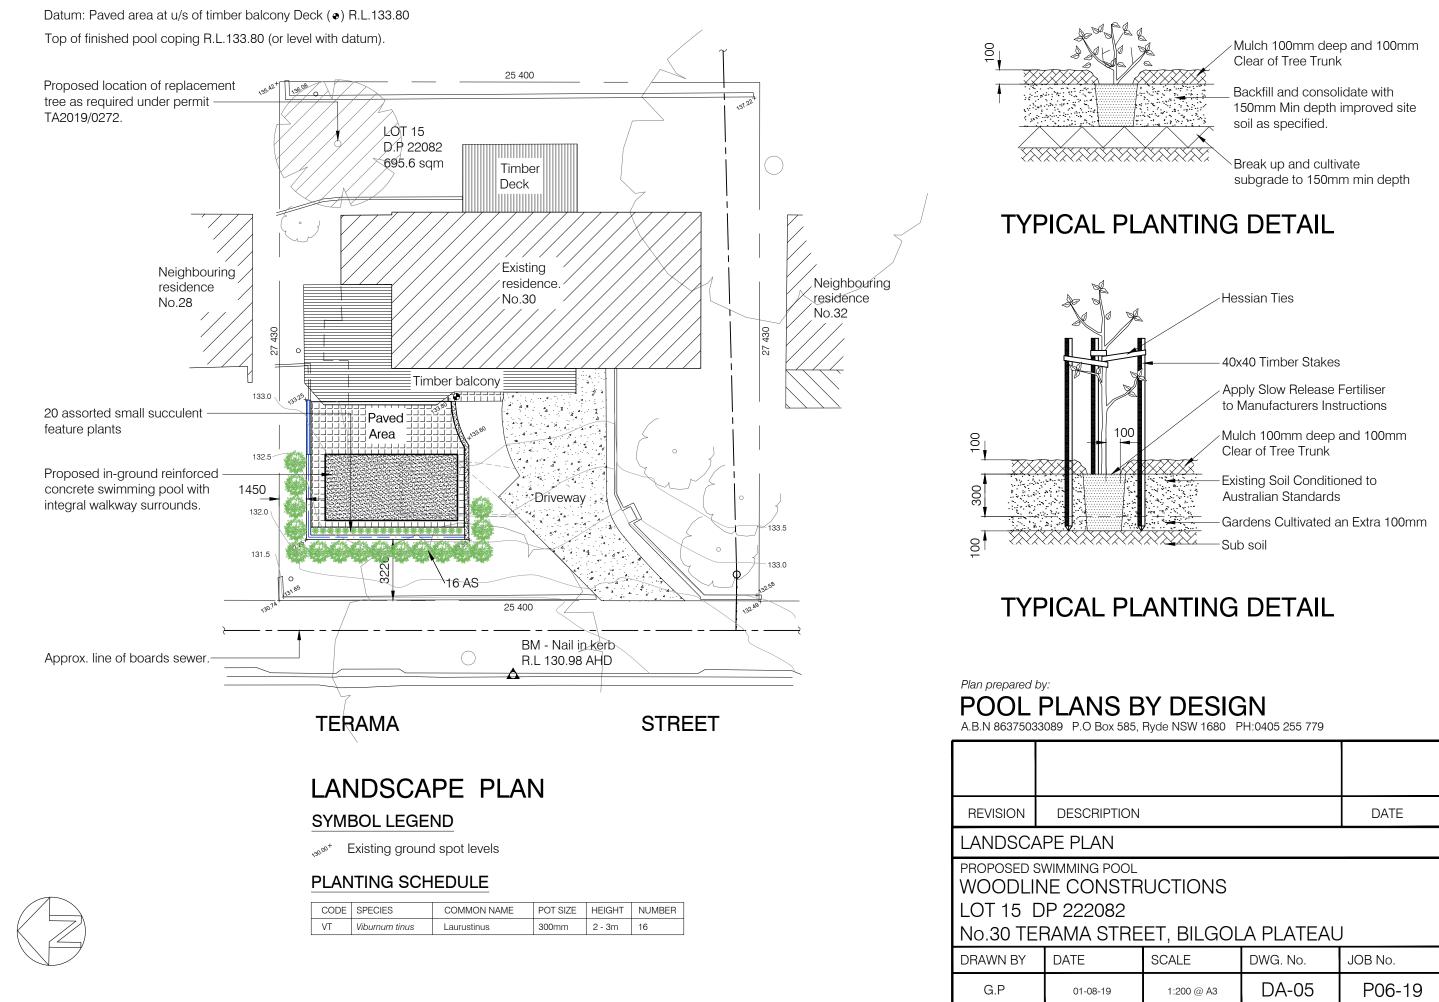

| PTION                                                           |            |          | DATE    |  |  |  |
|-----------------------------------------------------------------|------------|----------|---------|--|--|--|
| N                                                               |            |          |         |  |  |  |
| <sup>POOL</sup><br>ISTRUCTIONS<br>82<br>STREET, BILGOLA PLATEAU |            |          |         |  |  |  |
|                                                                 | SCALE      | DWG. No. | JOB No. |  |  |  |
| 9                                                               | 1:200 @ A3 | DA-05    | P06-19  |  |  |  |