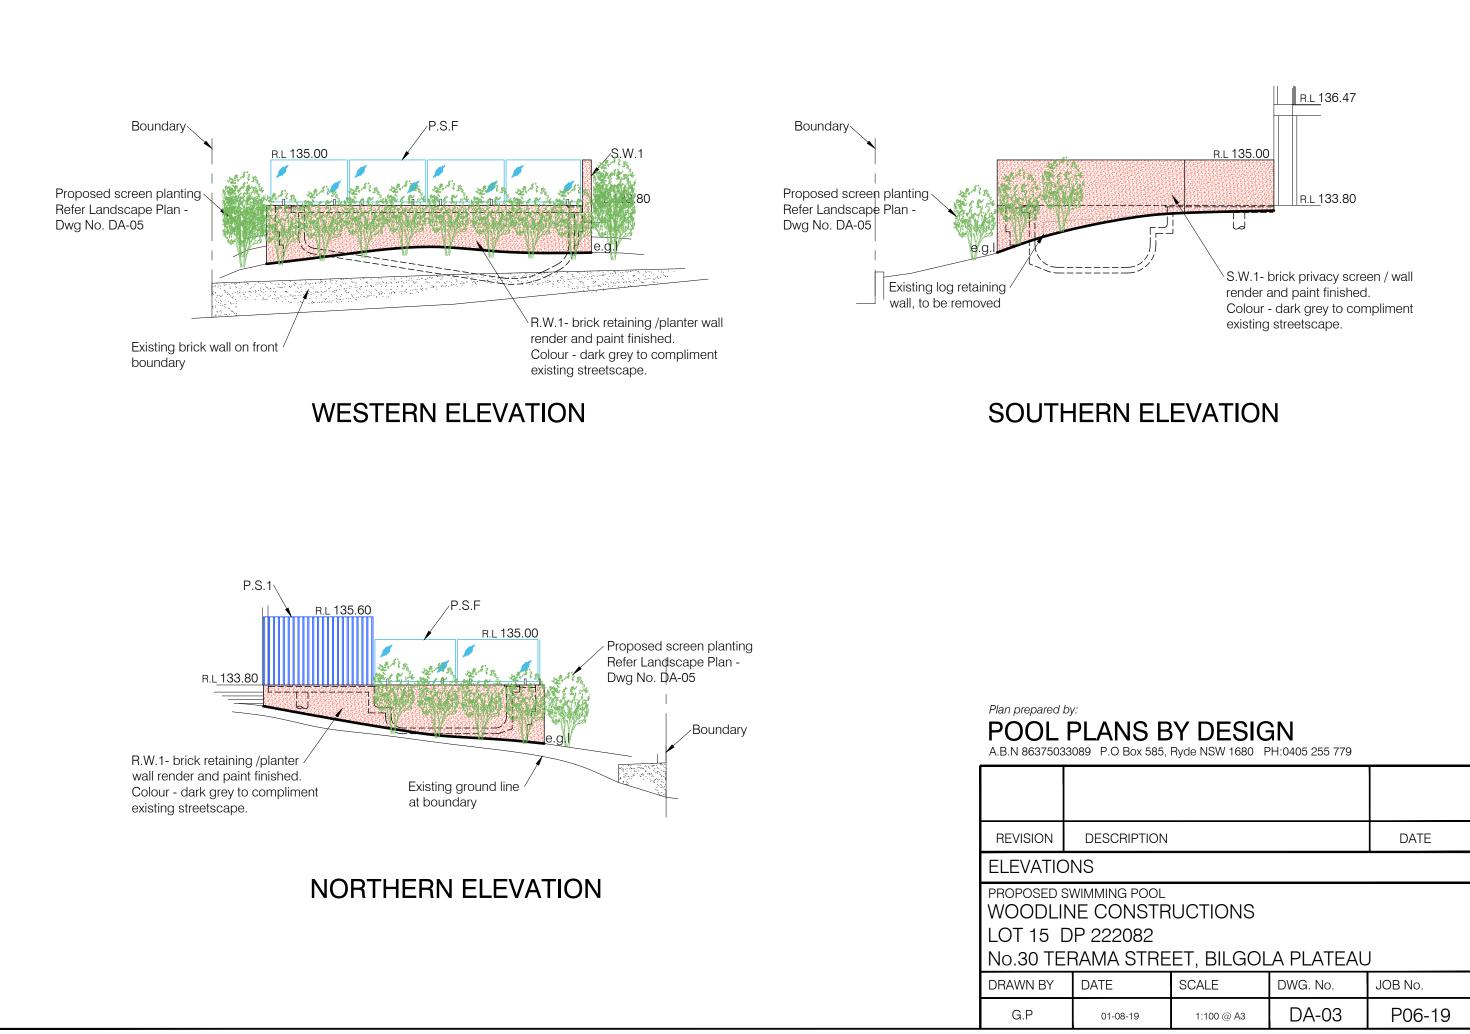

DA-01

1:200 @ A3

P06-19

| 200L<br>STRUCTIONS     |            |          |         |  |  |  |
|------------------------|------------|----------|---------|--|--|--|
| SINUCIUNS              |            |          |         |  |  |  |
| 32                     |            |          |         |  |  |  |
| TREET, BILGOLA PLATEAU |            |          |         |  |  |  |
|                        | SCALE      | DWG. No. | JOB No. |  |  |  |
| 9                      | 1:100 @ A3 | DA-03    | P06-19  |  |  |  |

| PTION                                                           |            |          | DATE    |  |  |  |
|-----------------------------------------------------------------|------------|----------|---------|--|--|--|
| N                                                               |            |          |         |  |  |  |
| <sup>POOL</sup><br>ISTRUCTIONS<br>82<br>STREET, BILGOLA PLATEAU |            |          |         |  |  |  |
|                                                                 | SCALE      | DWG. No. | JOB No. |  |  |  |
| 9                                                               | 1:200 @ A3 | DA-05    | P06-19  |  |  |  |