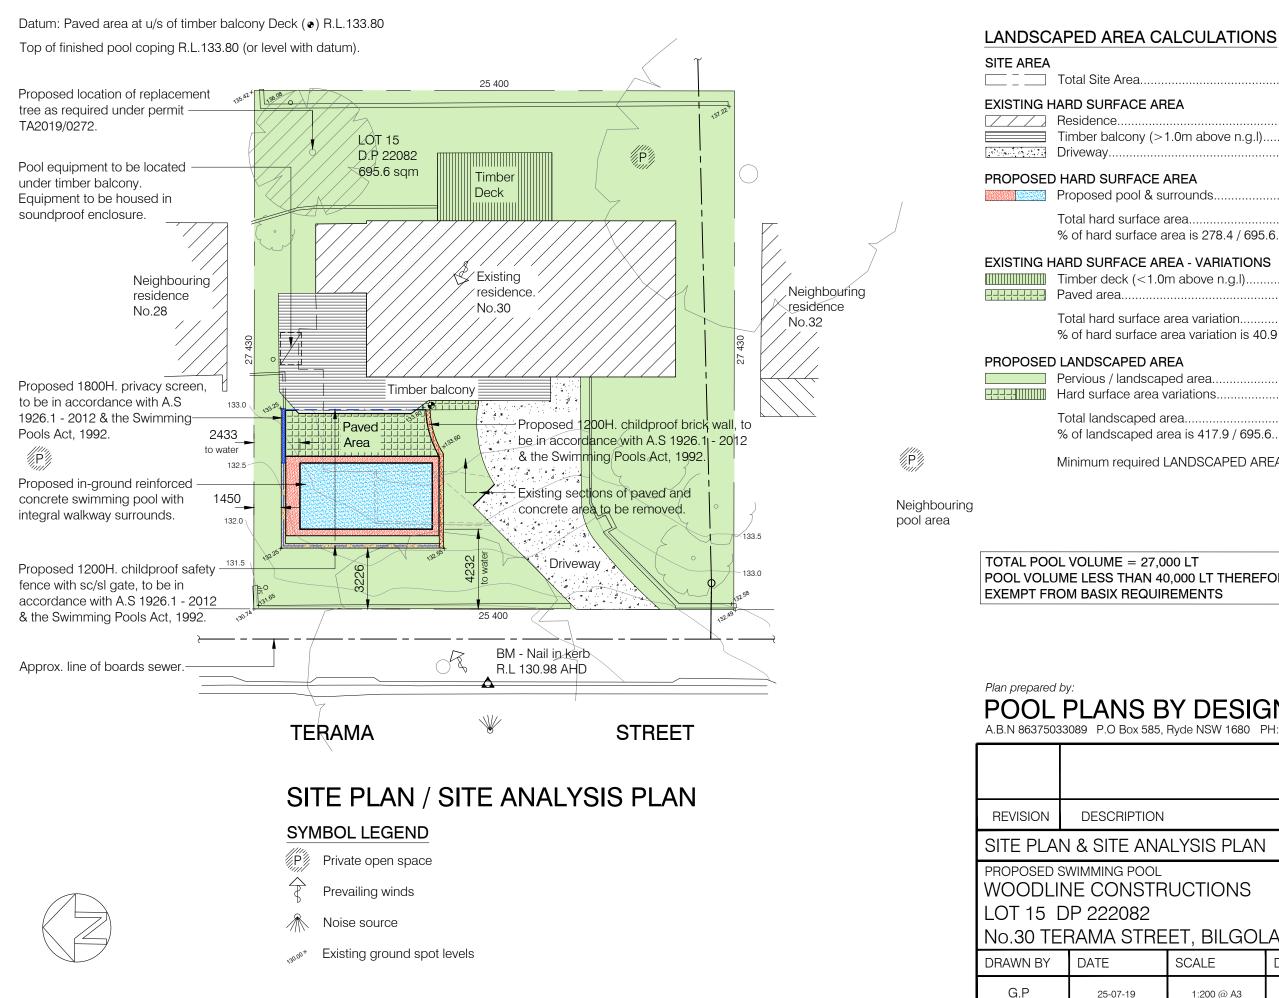

| ea                                                    |                                                       |           | sqm     |  |  |
|-------------------------------------------------------|-------------------------------------------------------|-----------|---------|--|--|
| CE AR                                                 |                                                       |           |         |  |  |
|                                                       |                                                       | 145.0<br> |         |  |  |
|                                                       |                                                       |           |         |  |  |
| ACE A                                                 |                                                       |           |         |  |  |
|                                                       |                                                       |           |         |  |  |
|                                                       |                                                       |           |         |  |  |
|                                                       |                                                       |           |         |  |  |
|                                                       |                                                       |           |         |  |  |
| urface a                                              | area variation                                        |           |         |  |  |
| ED AR                                                 | EA                                                    |           |         |  |  |
|                                                       |                                                       |           |         |  |  |
|                                                       | ped area 417.9 sqm<br>ped area is 417.9 / 695.6 60.1% |           |         |  |  |
| luired L                                              | uired LANDSCAPED AREA = $60\%$                        |           |         |  |  |
| = 27 0                                                |                                                       |           |         |  |  |
| = 27,000 LT<br>HAN 40,000 LT THEREFORE<br>EQUIREMENTS |                                                       |           |         |  |  |
|                                                       |                                                       |           |         |  |  |
|                                                       |                                                       |           |         |  |  |
|                                                       |                                                       |           |         |  |  |
| <u>о</u> п                                            |                                                       |           |         |  |  |
| S BY DESIGN<br>0x 585, Ryde NSW 1680 PH:0405 255 779  |                                                       |           |         |  |  |
|                                                       |                                                       |           |         |  |  |
|                                                       |                                                       |           |         |  |  |
| PTION                                                 |                                                       |           | DATE    |  |  |
| ANA                                                   | LYSIS PLAN                                            |           |         |  |  |
| POOL<br>ISTRUCTIONS                                   |                                                       |           |         |  |  |
| 151R<br>82                                            | UCTIONS                                               |           |         |  |  |
| STREET, BILGOLA PLATEAU                               |                                                       |           |         |  |  |
|                                                       | SCALE                                                 | DWG. No.  | JOB No. |  |  |
| -                                                     |                                                       |           |         |  |  |

DA-01

1:200 @ A3

P06-19

| 200L<br>STRUCTIONS     |            |          |         |  |  |  |
|------------------------|------------|----------|---------|--|--|--|
| SINUCIUNS              |            |          |         |  |  |  |
| 32                     |            |          |         |  |  |  |
| TREET, BILGOLA PLATEAU |            |          |         |  |  |  |
|                        | SCALE      | DWG. No. | JOB No. |  |  |  |
| 9                      | 1:100 @ A3 | DA-03    | P06-19  |  |  |  |