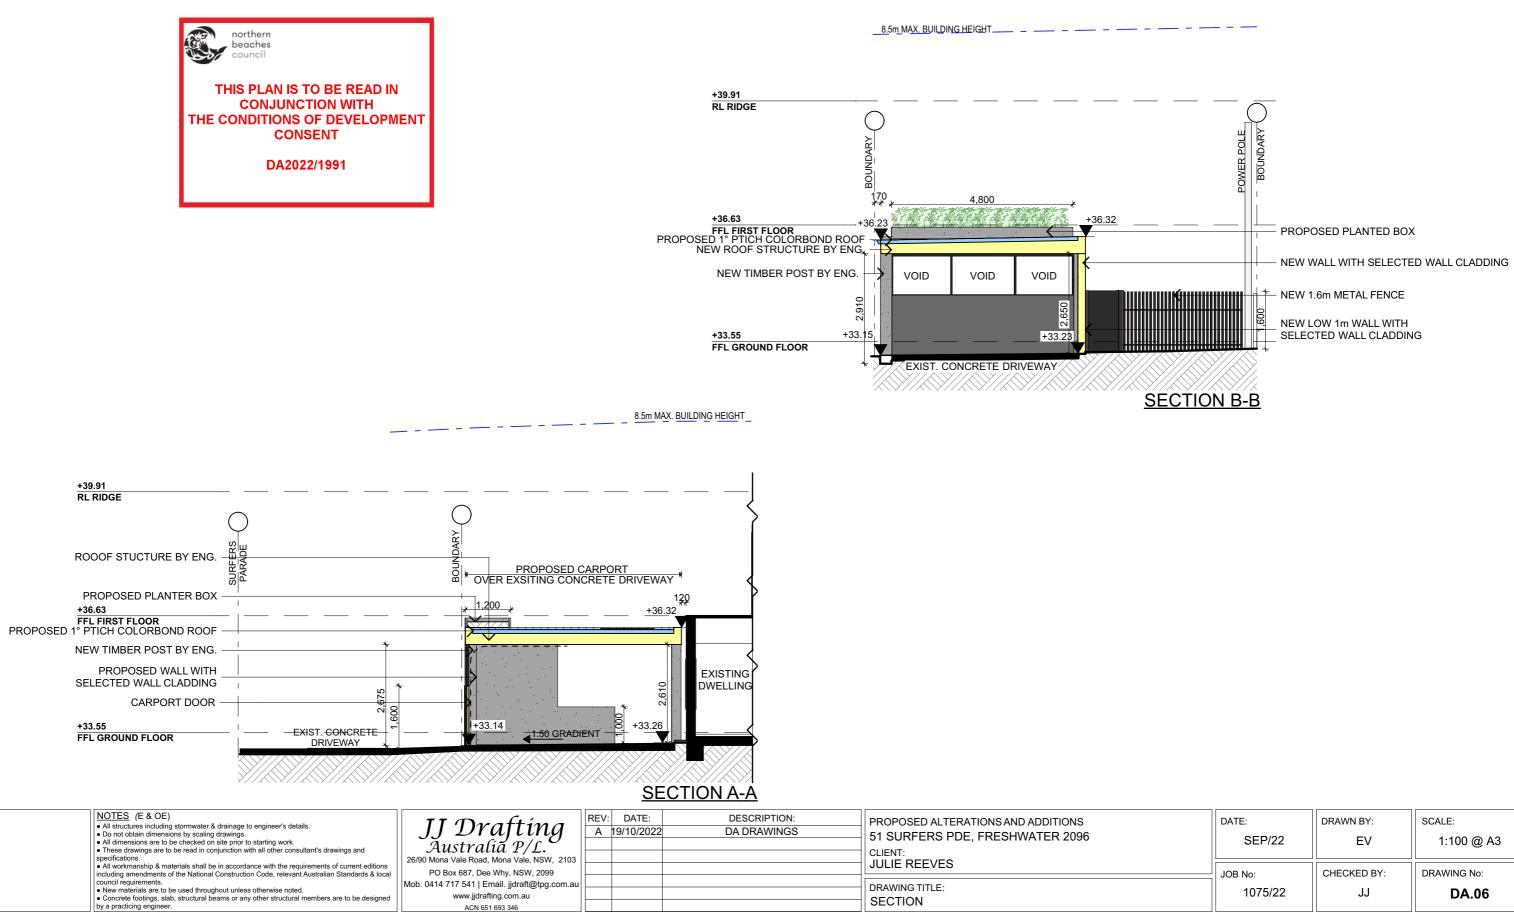

| DATE:       | DRAWN BY:   | SCALE:      |
|-------------|-------------|-------------|
| SEP/22      | EV          | 1:200 @ A3  |
| <br>JOB No: | CHECKED BY: | DRAWING No: |
| 1075/22     | JJ          | DA.08       |