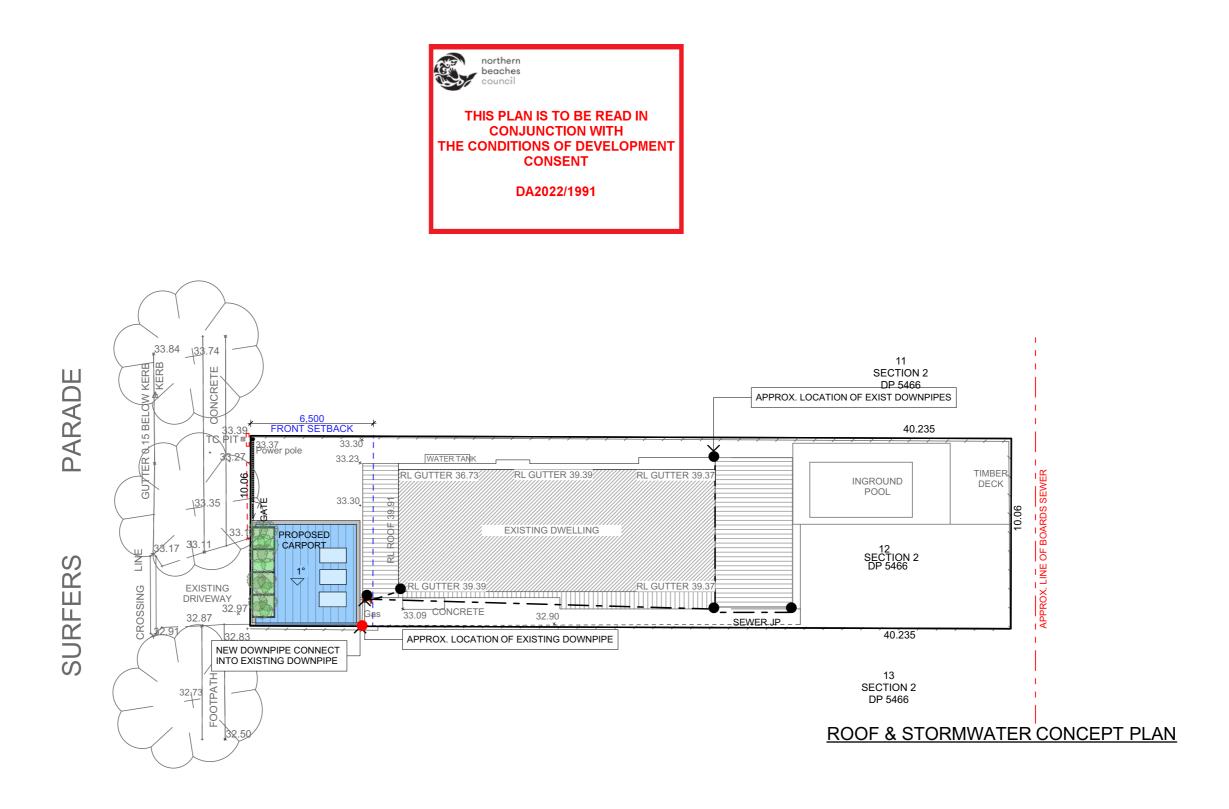

| PO Box 687, Dee Why, NSW, 2099<br>Mob. 0414 717 541   Email. jjdraft@tpg.com.au<br>www.jjdrafting.com.au<br>ACN 651 693 346 |      |                    |                             |                                                                                                                                           | JOB No:<br>1075/22 | CHECKED BY:<br>JJ | DRAWING No:<br>DA.05 |

## PROPOSED WEST ELEVATION



| DATE:<br>SEP/22 | DRAWN BY:<br>EV | SCALE:<br>1:100 @ A3 |  |
|-----------------|-----------------|----------------------|--|
| <br>JOB No:     | CHECKED BY:     | DRAWING No:          |  |
| 1075/22         | JJ              | DA.06                |  |





| DATE:       | DRAWN BY:   | SCALE:      |
|-------------|-------------|-------------|
| SEP/22      | EV          | 1:200 @ A3  |
| <br>JOB No: | CHECKED BY: | DRAWING No: |
| 1075/22     | JJ          | DA.08       |