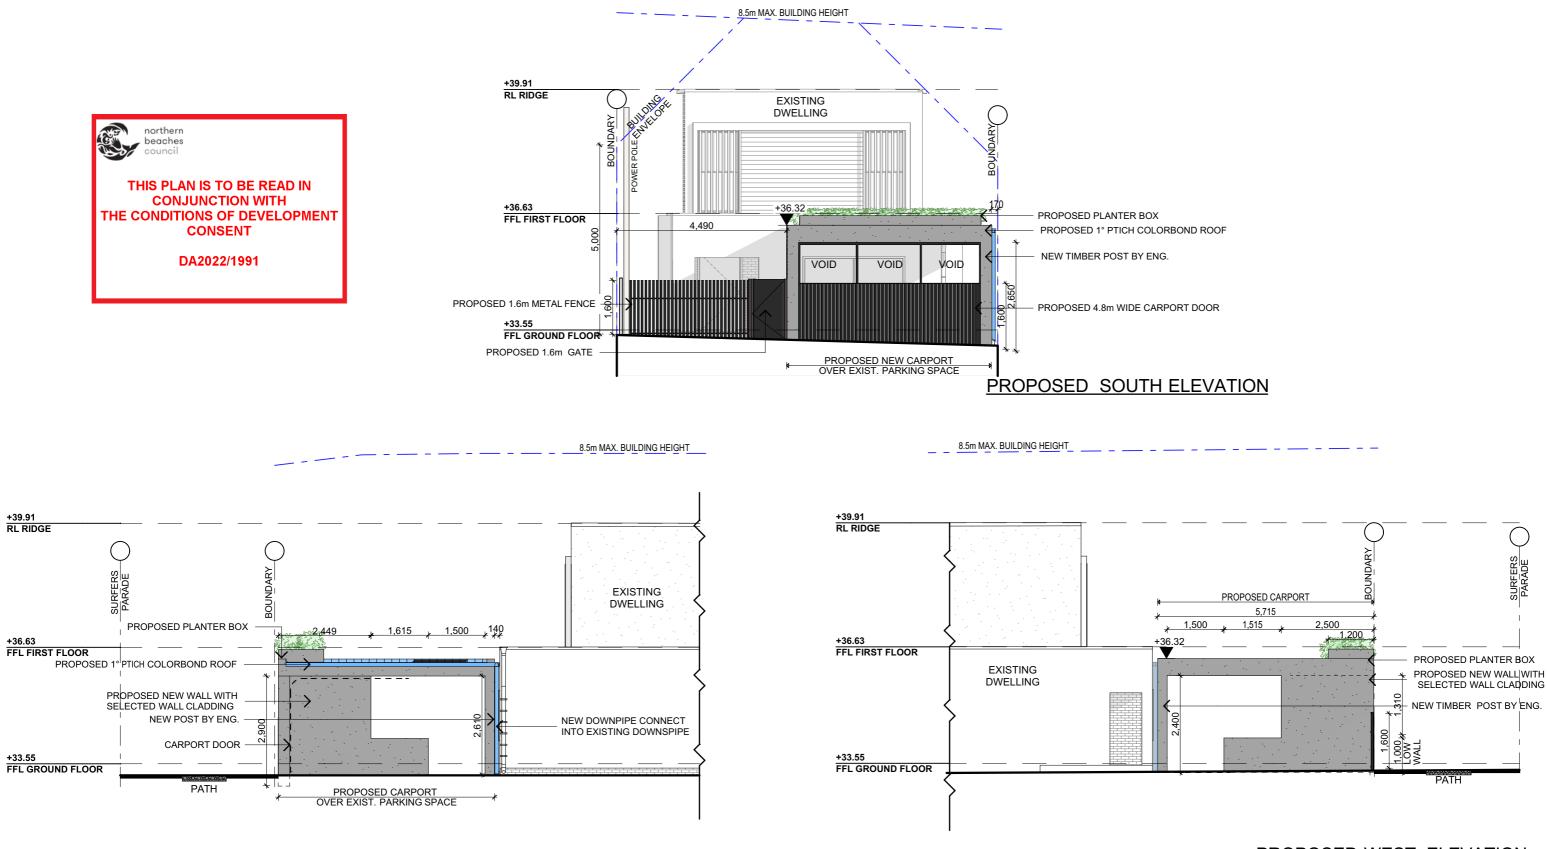

PROPOSED EAST ELEVATION

| <ul> <li>Do not obtain dimension</li> <li>All dimensions are to be</li> <li>These drawings are to be</li> </ul>                           | <ul> <li>All structures including stormwater &amp; drainage to engineer's details.</li> <li>Do not obtain dimensions by scaling drawings.</li> <li>All dimensions are to be checked on site prior to starting work.</li> <li>These drawings are to be read in conjunction with all other consultant's drawings and specifications.</li> <li>All workmanship &amp; materials shall be in accordance with the requirements of current editions including amendments of the National Construction Code, relevant Australian Standards &amp; local</li> </ul> | JJ Drafting<br>Australia P/L.<br>26/90 Mona Vale Road, Mona Vale, NSW, 2103                                                 | A 19 | DATE:<br>0/10/2022 | DESCRIPTION:<br>DA DRAWINGS | PROPOSED ALTERATIONS AND ADDITIONS<br>51 SURFERS PDE, FRESHWATER 2096<br>CLIENT:<br>JULIE REEVES<br>DRAWING TITLE:<br>PROPOSED ELEVATIONS | DATE:<br>SEP/22    | DRAWN BY:<br>EV   | SCALE:<br>1:100 @ A3 |
|-------------------------------------------------------------------------------------------------------------------------------------------|-----------------------------------------------------------------------------------------------------------------------------------------------------------------------------------------------------------------------------------------------------------------------------------------------------------------------------------------------------------------------------------------------------------------------------------------------------------------------------------------------------------------------------------------------------------|-----------------------------------------------------------------------------------------------------------------------------|------|--------------------|-----------------------------|-------------------------------------------------------------------------------------------------------------------------------------------|--------------------|-------------------|----------------------|
| All workmanship & materials and the including amendments of council requirements.     New materials are to be     Concrete footings, slab |                                                                                                                                                                                                                                                                                                                                                                                                                                                                                                                                                           | PO Box 687, Dee Why, NSW, 2099<br>Mob. 0414 717 541   Email. jjdraft@tpg.com.au<br>www.jjdrafting.com.au<br>ACN 651 693 346 |      |                    |                             |                                                                                                                                           | JOB No:<br>1075/22 | CHECKED BY:<br>JJ | DRAWING No:<br>DA.05 |

## PROPOSED WEST ELEVATION

| DATE:<br>SEP/22 | DRAWN BY:<br>EV | SCALE:<br>1:100 @ A3 |  |
|-----------------|-----------------|----------------------|--|
| <br>JOB No:     | CHECKED BY:     | DRAWING No:          |  |
| 1075/22         | JJ              | DA.06                |  |