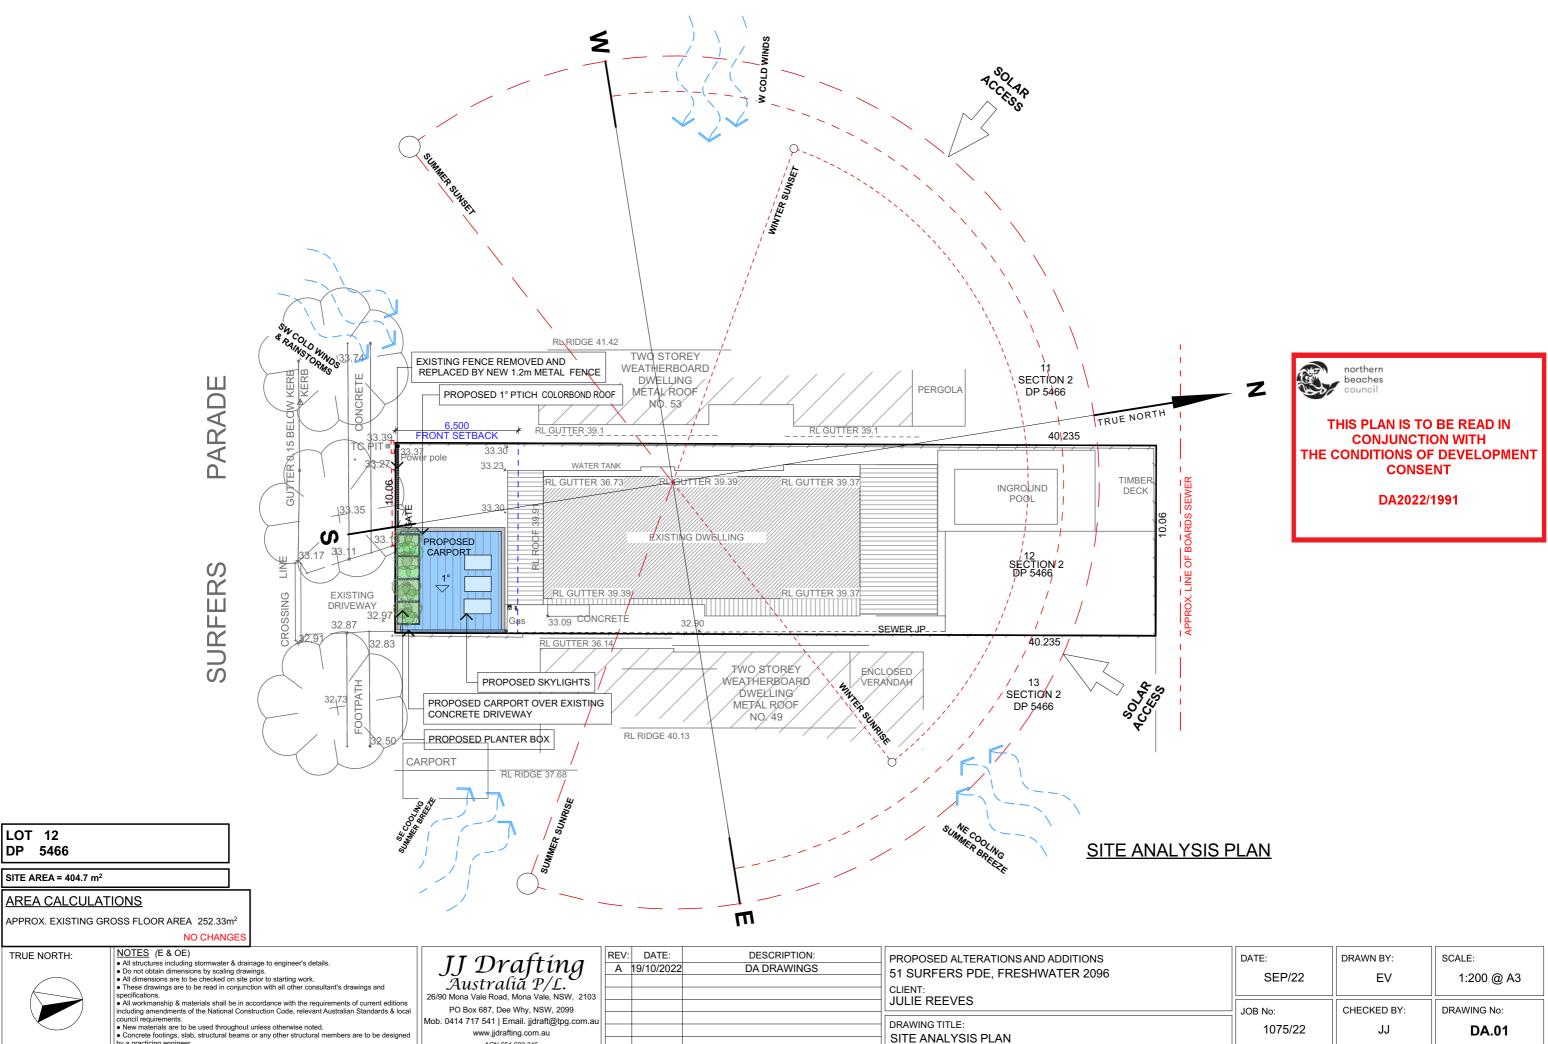

LOT 12

DP 5466

TRUE NORTH:

by a practicing engineer.

ACN 651 693 346

| DATE:   | DRAWN BY:   | SCALE:      |  |
|---------|-------------|-------------|--|
| SEP/22  | EV          | 1:200 @ A3  |  |
| JOB No: | CHECKED BY: | DRAWING No: |  |
| 1075/22 | JJ          | DA.01       |  |