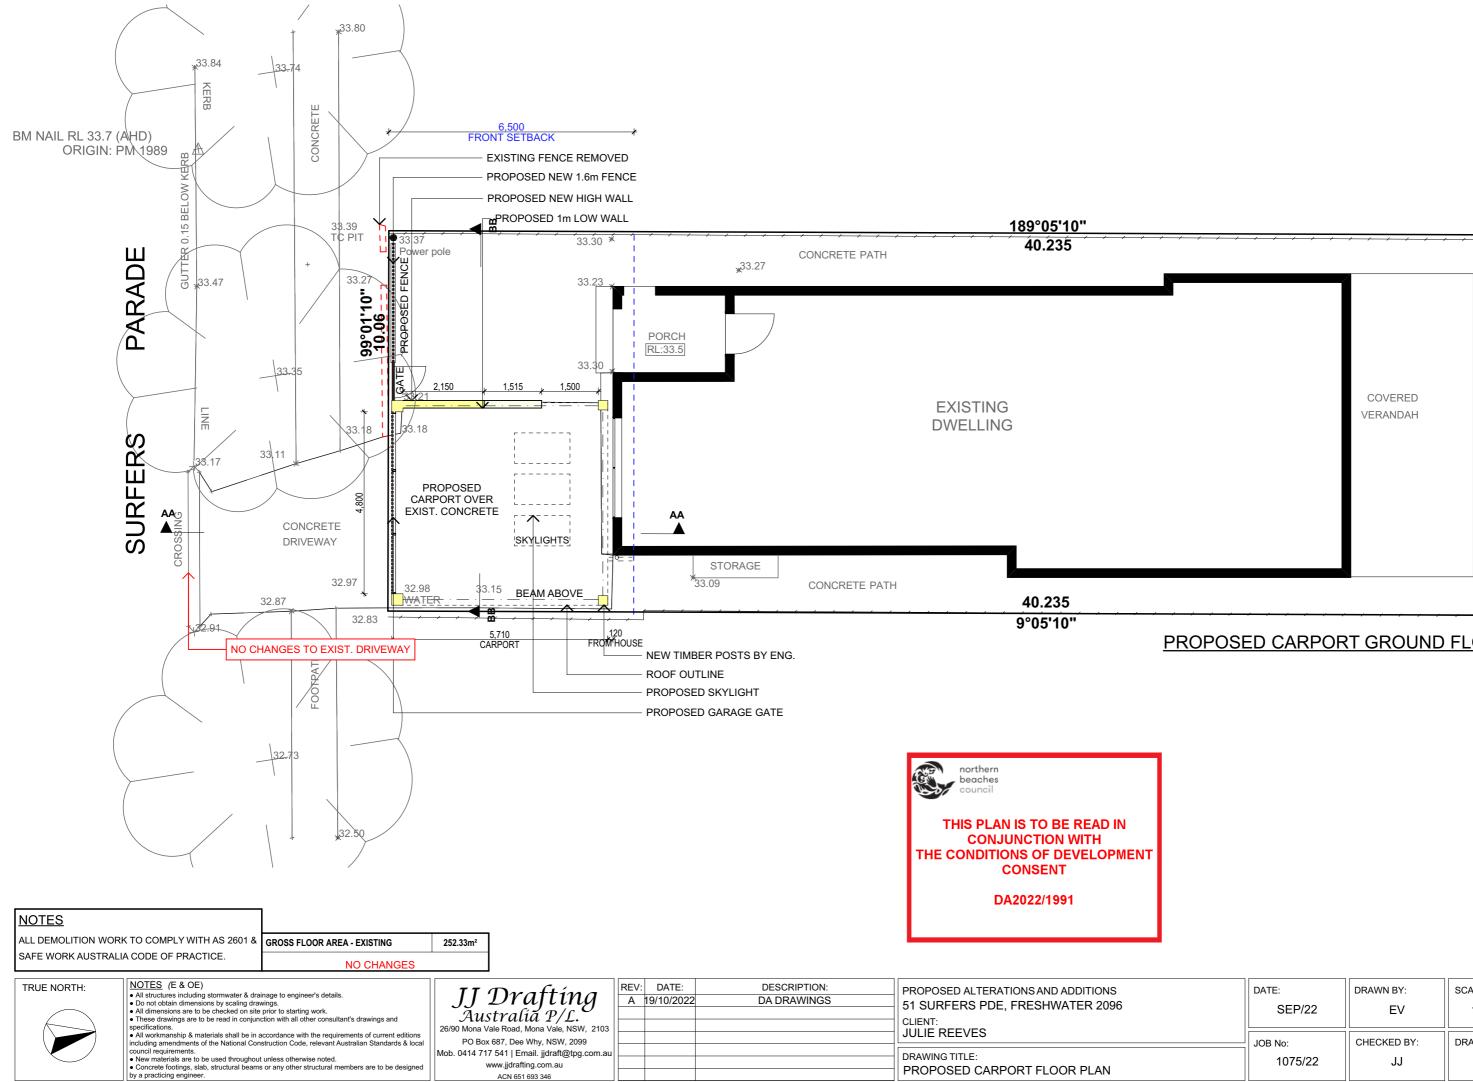

## PROPOSED CARPORT GROUND FLOOR PLAN

| DATE:       | DRAWN BY:   | SCALE:      |
|-------------|-------------|-------------|
| SEP/22      | EV          | 1:100 @ A3  |
| <br>JOB No: | CHECKED BY: | DRAWING No: |
| 1075/22     | JJ          | DA.04       |