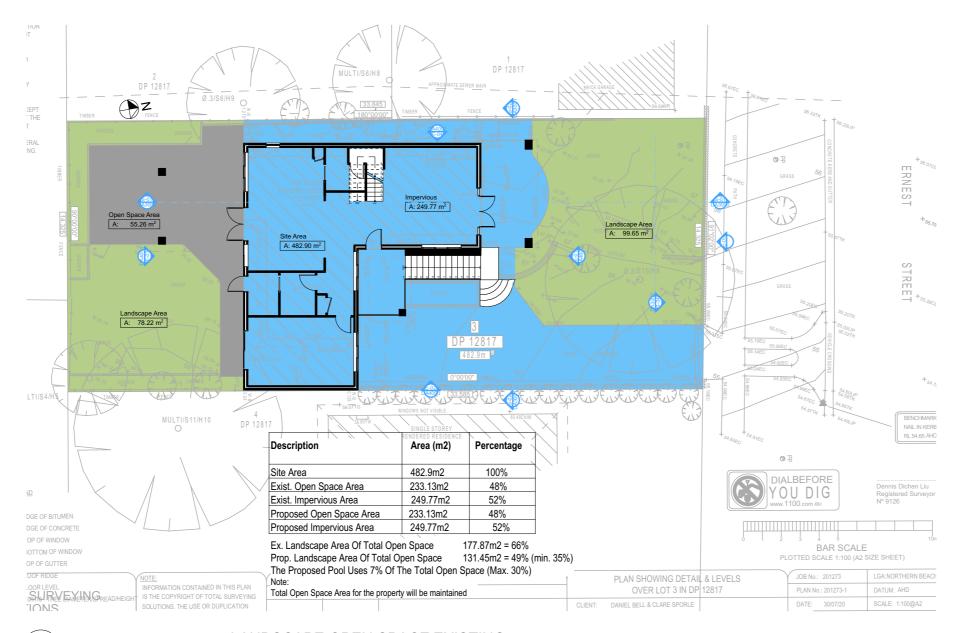

LANDSCAPE OPEN SPACE EXISTING
1:200

2

These plans are for DA Application purposes only. These plans are not to be used for the construction certificate application without the written permission of Rapid Plans

NOTES
45 Ernest Street, Balgowlah Heights is zoned R2-Low D
Residential
45 Ernest Street, Balgowlah Heights is not considered a

item
All Plans to be read in conjunction with Basix Certificate
New Works to be constructed shown in Shaded/Blue

Site Information Prop. Comp.

Site Area 482.9m2 Yes
Housing Density (dwelling/m2) 1 Yes
Max Bldg Ht Above Nat. GL 8.5m Yes
Front Setback (Min.) Average Variation
Rear Setback (Min.) 3.0m Yes
Min. side bdy setback (Min.) Calc Variation
% of landscape area (35% min)
Impervious area (m2) 52% Yes

Project NO. RP0920B Project Status DA

Client Danny Bell
Site: 45 Ernest Street, Balgo

Site: 45 Ernest Street, Balgowlah Heights

DRAWING TITL SitE AND LOCATION

Landscape Open Space

Plan Existing

Alterations & Additions