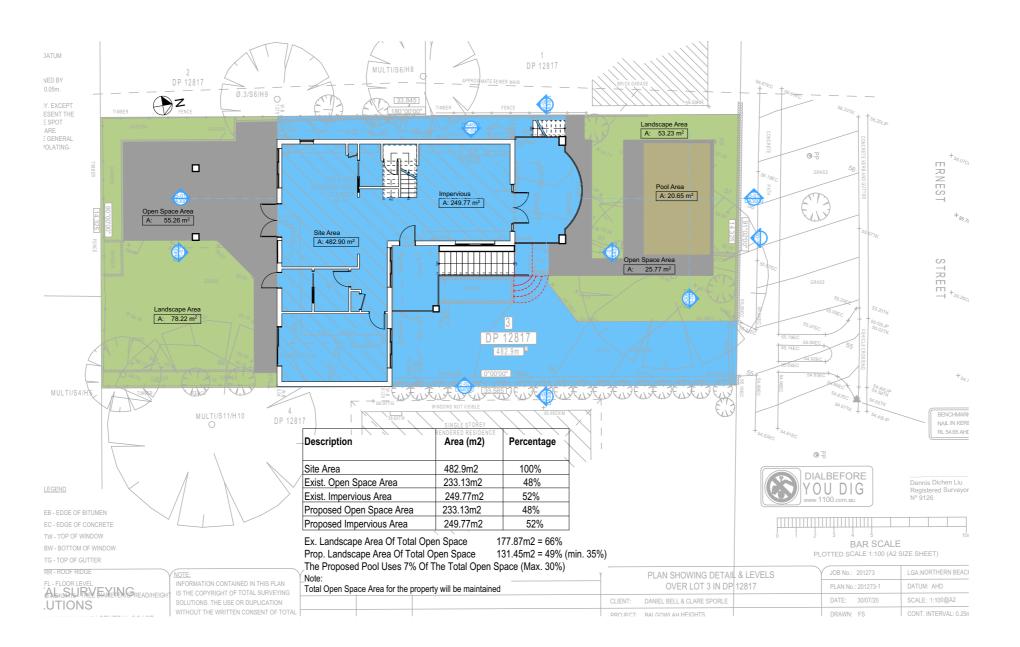

45 Ernest Street, Balgowlah Heights is zoned R2-Low Densit Residential 15 Ernest Street, Balgowlah Heights is not considered a herit tem

All Plans to be read in conjunction with Basix Certificate
New Works to be constructed shown in Shaded/Blue
Certifying
The DA Application Only plans are for DA Application purposes only. Thes
plans are not to be used for the construction certificate application by any

| Site Information                 | Prop.   | Comp.     |
|----------------------------------|---------|-----------|
| Site Area                        | 482.9m2 | Yes       |
| Housing Density (dwelling/m2)    | 1       | Yes       |
| Max Bldg Ht Above Nat. GL        | 8.5m    | Yes       |
| Front Setback (Min.)             | Average | Variation |
| Rear Setback (Min.)              | 3.0m    | Yes       |
| Min. side bdy setback (Min.)     | Calc    | Variation |
| % of landscape area<br>(35% min) | 49%     | Yes       |
| Impervious area (m2)             | 52%     | Yes       |
| Maximum cut into gnd (m)         | 2871mm  | Yes       |
| Maximum depth of fill (m)        | N/A     | Yes       |
| No. of car spaces provided       | 2       | Yes       |

Project NO. RP0920BEL Project Status DA

Client Danny Bell

Site: 45 Ernest Street, Balgowlah Heights

Heights

DRAWING TITL SITE AND LOCATION

Landscape Open Space

Plan Proposed

Alterations & Additions