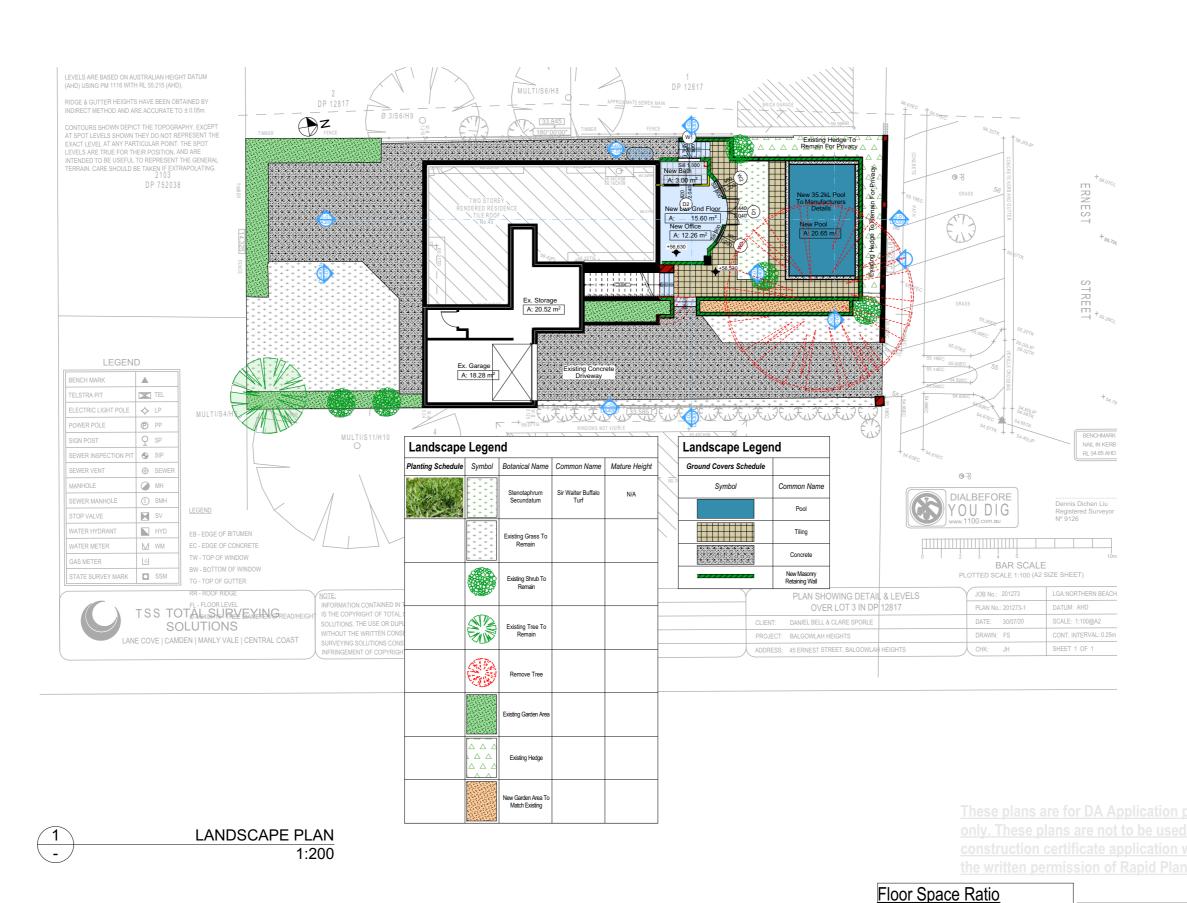

LANDSCAPE OPEN SPACE EXISTING
1:200

2

These plans are for DA Application purposes only. These plans are not to be used for the construction certificate application without the written permission of Rapid Plans

NOTES
45 Ernest Street, Balgowlah Heights is zoned R2-Low D
Residential
45 Ernest Street, Balgowlah Heights is not considered a

item
All Plans to be read in conjunction with Basix Certificate
New Works to be constructed shown in Shaded/Blue

The DA Application Only plans are for DA Application purposes only. The plans are not to be used for the construction certificate application by an Certifying Authority without the written permission of Rapid Plans or the supply of authorised Construction Certificate drawings by Rapid Plans

Site Information Prop. Comp.

Site Area 482.9m2 Yes
Housing Density (dwelling/m2) 1 Yes
Max Bldg Ht Above Nat. GL 8.5m Yes
Front Setback (Min.) Average Variation
Rear Setback (Min.) 3.0m Yes
Min. side bdy setback (Min.) Calc Variation
% of landscape area (35% min)
Impervious area (m2) 52% Yes

Project NO. RP0920B Project Status DA

Client Danny Bell
Site: 45 Ernest Street, Balgo

Site: 45 Ernest Street, Balgowlah Heights

DRAWING TITL SitE AND LOCATION

Landscape Open Space

Plan Existing

Alterations & Additions