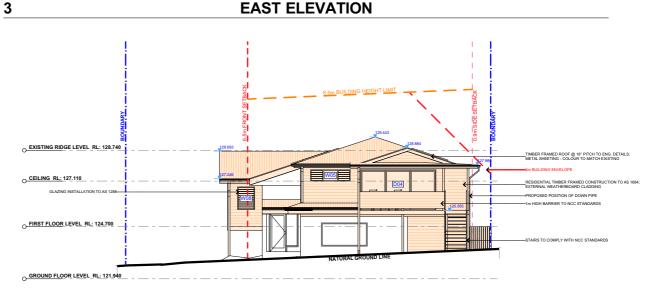

## OXFORD FALLS ROAD

**EAST ELEVATION** 

**SOUTH ELEVATION** 

5 **WEST ELEVATION** 