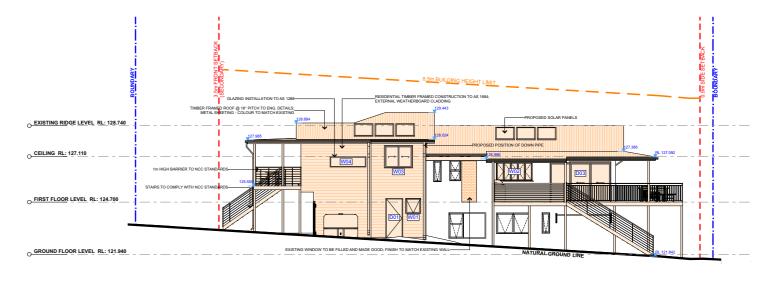

## OXFORD FALLS ROAD



**EAST ELEVATION** 



**SOUTH ELEVATION** 



5 **WEST ELEVATION** 

## SITE / ROOF / SEDIMENT EROSION / WASTE MANAGEMENT PLAN



w: www.actionplans.com.au

| REV.              | DATE       | COMMENTS                | DRWN | NOTES  This drawing is the copyright of Action Plans and not be altered, reproduced or transmitted in any form or by an means in part or in whole with the written permission of Action Plans.  Do not scale measure from drawings. Figured dimension are to be used only.  The Builder/Contractor shall check and verify all levels an dimensions on site prior to commencement of any work creation of shop drawings, or fabrication of components.  All errors and omissions are to be verified by the Builder/Contractor and referred to the designer prior to t