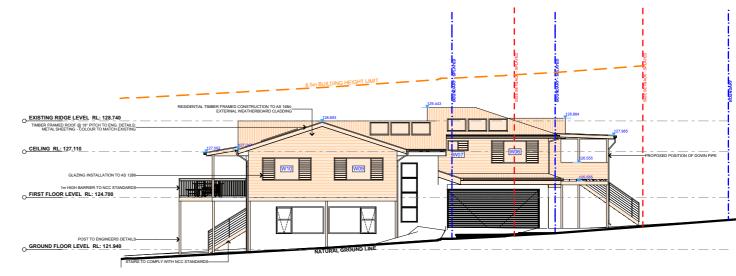

## OXFORD FALLS ROAD

**EAST ELEVATION** 

**SOUTH ELEVATION** 

5 **WEST ELEVATION** 

LEGEND

CLIENT LENA & CRAIG LOWE

PROJECT ADDRESS 32A OXFORD FALLS ROAD BEACON HILL 2100

DRAWING NO. NP01

DATE Thursday, December DRAWING NAME NOTIFICATION PLAN

SCALE 19, 2019 @A3