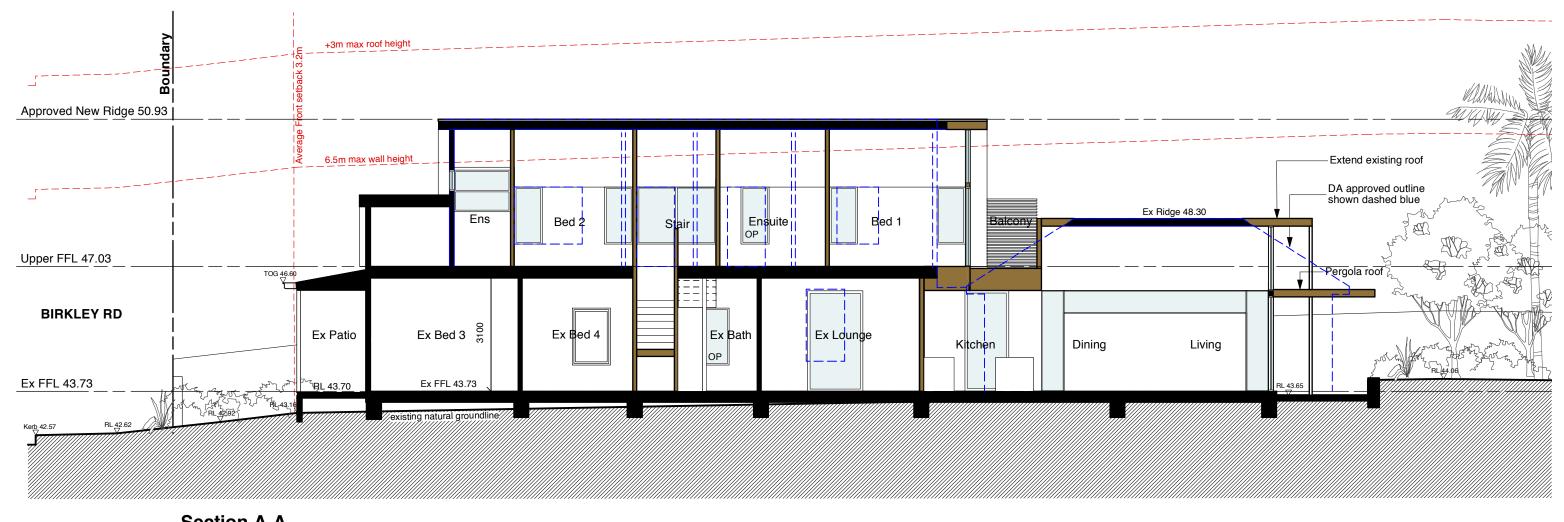

**Section A-A** 

|                             | Pittwater Road |  |  |  |  |  |  |
|-----------------------------|----------------|--|--|--|--|--|--|
| Manly NSW                   | 2095           |  |  |  |  |  |  |
| PHONE                       | 02 9977 1076   |  |  |  |  |  |  |
| FAX                         | 02 9976 0625   |  |  |  |  |  |  |
| info@watersheddesign.com.au |                |  |  |  |  |  |  |
|                             |                |  |  |  |  |  |  |
|                             |                |  |  |  |  |  |  |