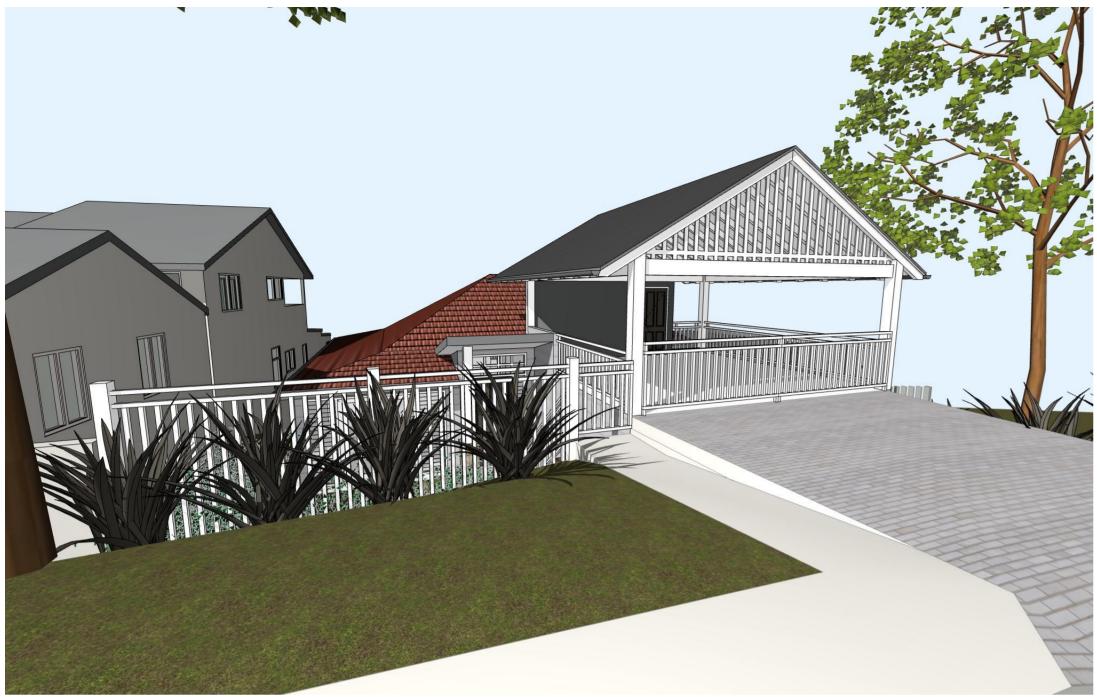

## DEVELOPMENT APPLICATION - ALTERATION & ADDITIONS 21 POWDERWORKS RD, NORTH NARRABEEN

VIEW OF FRONT

| DEVELOPMENT APPLICATION DRAWING LIST |                                |  |  |  |  |  |  |
|--------------------------------------|--------------------------------|--|--|--|--|--|--|
| DWG No:                              | DESCRIPTION                    |  |  |  |  |  |  |
| DA.00                                | COVER SHEET                    |  |  |  |  |  |  |
| DA.01                                | SITE PLAN / SITE ANALYSIS      |  |  |  |  |  |  |
| DA.02                                | LOWER GROUND PLAN              |  |  |  |  |  |  |
| DA.03                                | GROUND FLOOR PLAN              |  |  |  |  |  |  |
| DA.04                                | ELEVATIONS                     |  |  |  |  |  |  |
| DA.05                                | ELEVATIONS                     |  |  |  |  |  |  |
| DA.06                                | SECTION                        |  |  |  |  |  |  |
| DA.07                                | EXTERNAL FINISHES_PHOTOMONTAGE |  |  |  |  |  |  |
| DA.08                                | SHADOW DIAGRAMS                |  |  |  |  |  |  |
| DA.09                                | LANDSCAPE CALCULATIONS         |  |  |  |  |  |  |