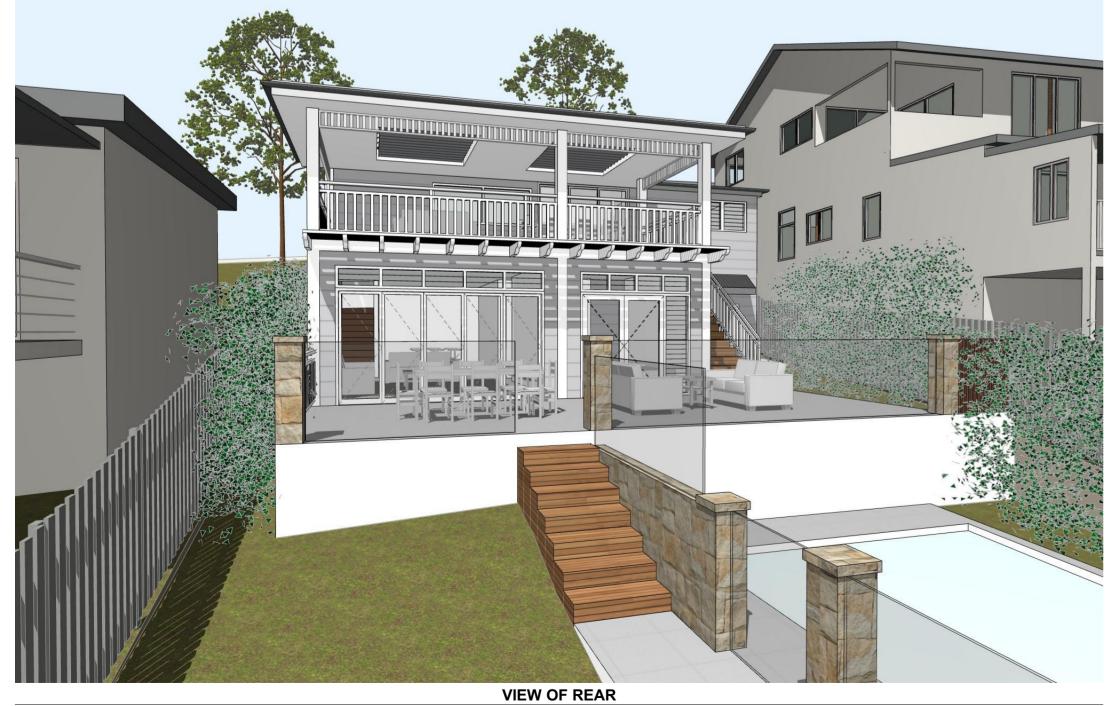

VIEW OF REAR

| DATE    | REV | DESCRIPTION                  | PROJECT                   |             |             |           |
|---------|-----|------------------------------|---------------------------|-------------|-------------|-----------|
| 24/4/19 | А   | Development Application 2019 | ALERATIONS & ADDITIONS    | COVER S     | HEEI        |           |
|         |     |                              | 21 POWDERWORKS ROAD NORTH |             |             |           |
|         |     |                              | NARRABEEN NSW 2101        | SCALE       | DRAWN BY    | PLOT DATE |
|         |     |                              | LOT B DP 361113           | @ A2        | LT/AB       | 7/05/2019 |
|         |     |                              | 1                         | PROJECT NO. | DRAWING NO. | REVISION  |
|         |     |                              | FOR LEATHWOOD             | 1815        | DA.00       | A         |
|         |     |                              | 1                         |             |             |           |