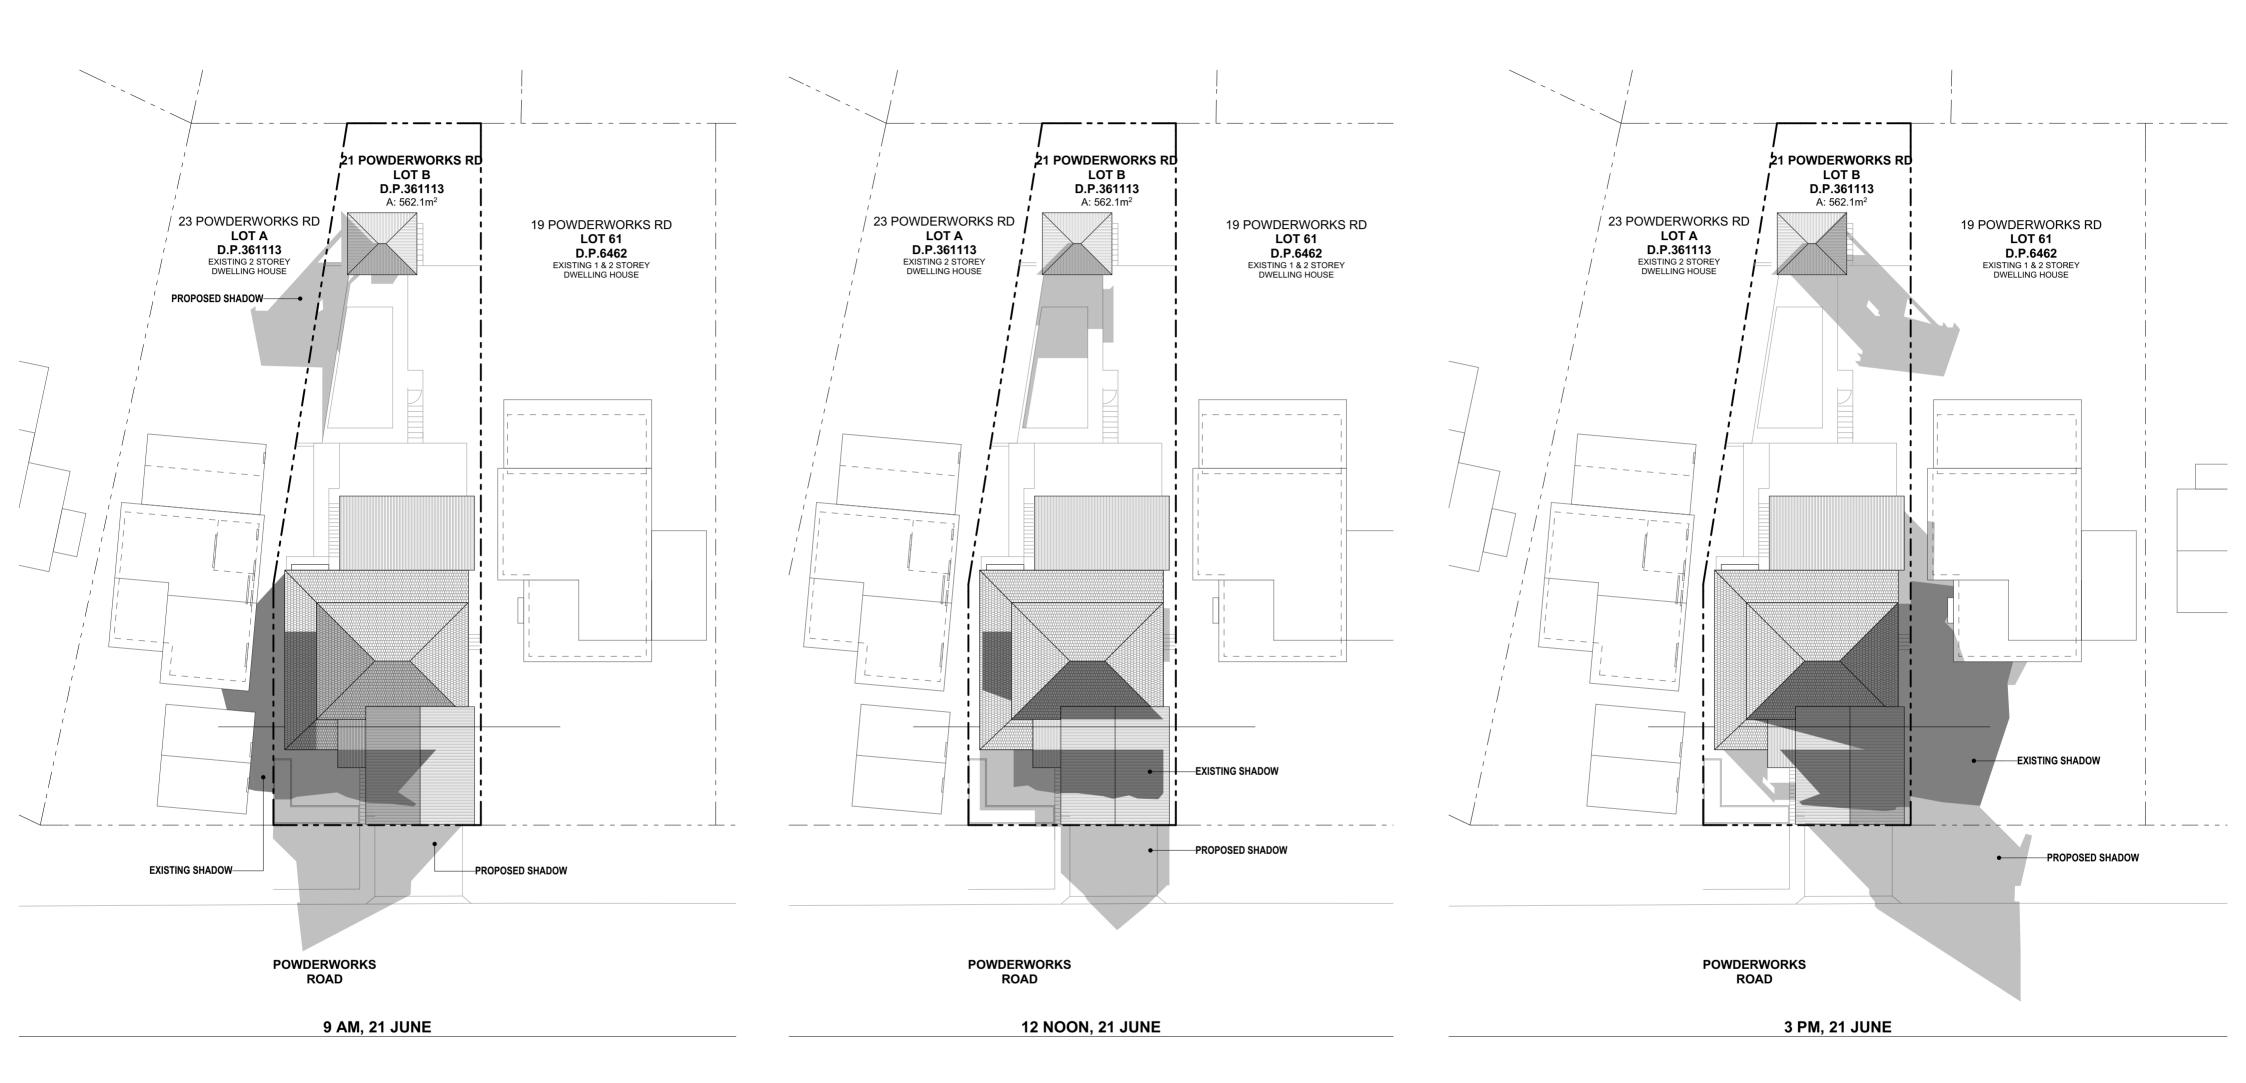

| DATE    | REV | DESCRIPTION                  | PROJECT                   |             |             |           |
|---------|-----|------------------------------|---------------------------|-------------|-------------|-----------|
| 24/4/19 | А   | Development Application 2019 | ALERATIONS & ADDITIONS    | SHADOW      | DIAGRAMS    |           |
|         |     |                              | 21 POWDERWORKS ROAD NORTH |             |             |           |
|         |     |                              | NARRABEEN NSW 2101        | SCALE       | DRAWN BY    | PLOT DATE |
|         |     |                              | LOT B DP 361113           | 1:250 @ A2  | LT/AB       | 7/05/2019 |
|         |     |                              |                           | PROJECT NO. | DRAWING NO. | REVISION  |
|         |     |                              | FOR LEATHWOOD             | 1815        | DA.08       | A         |
|         |     |                              | 1                         |             |             |           |