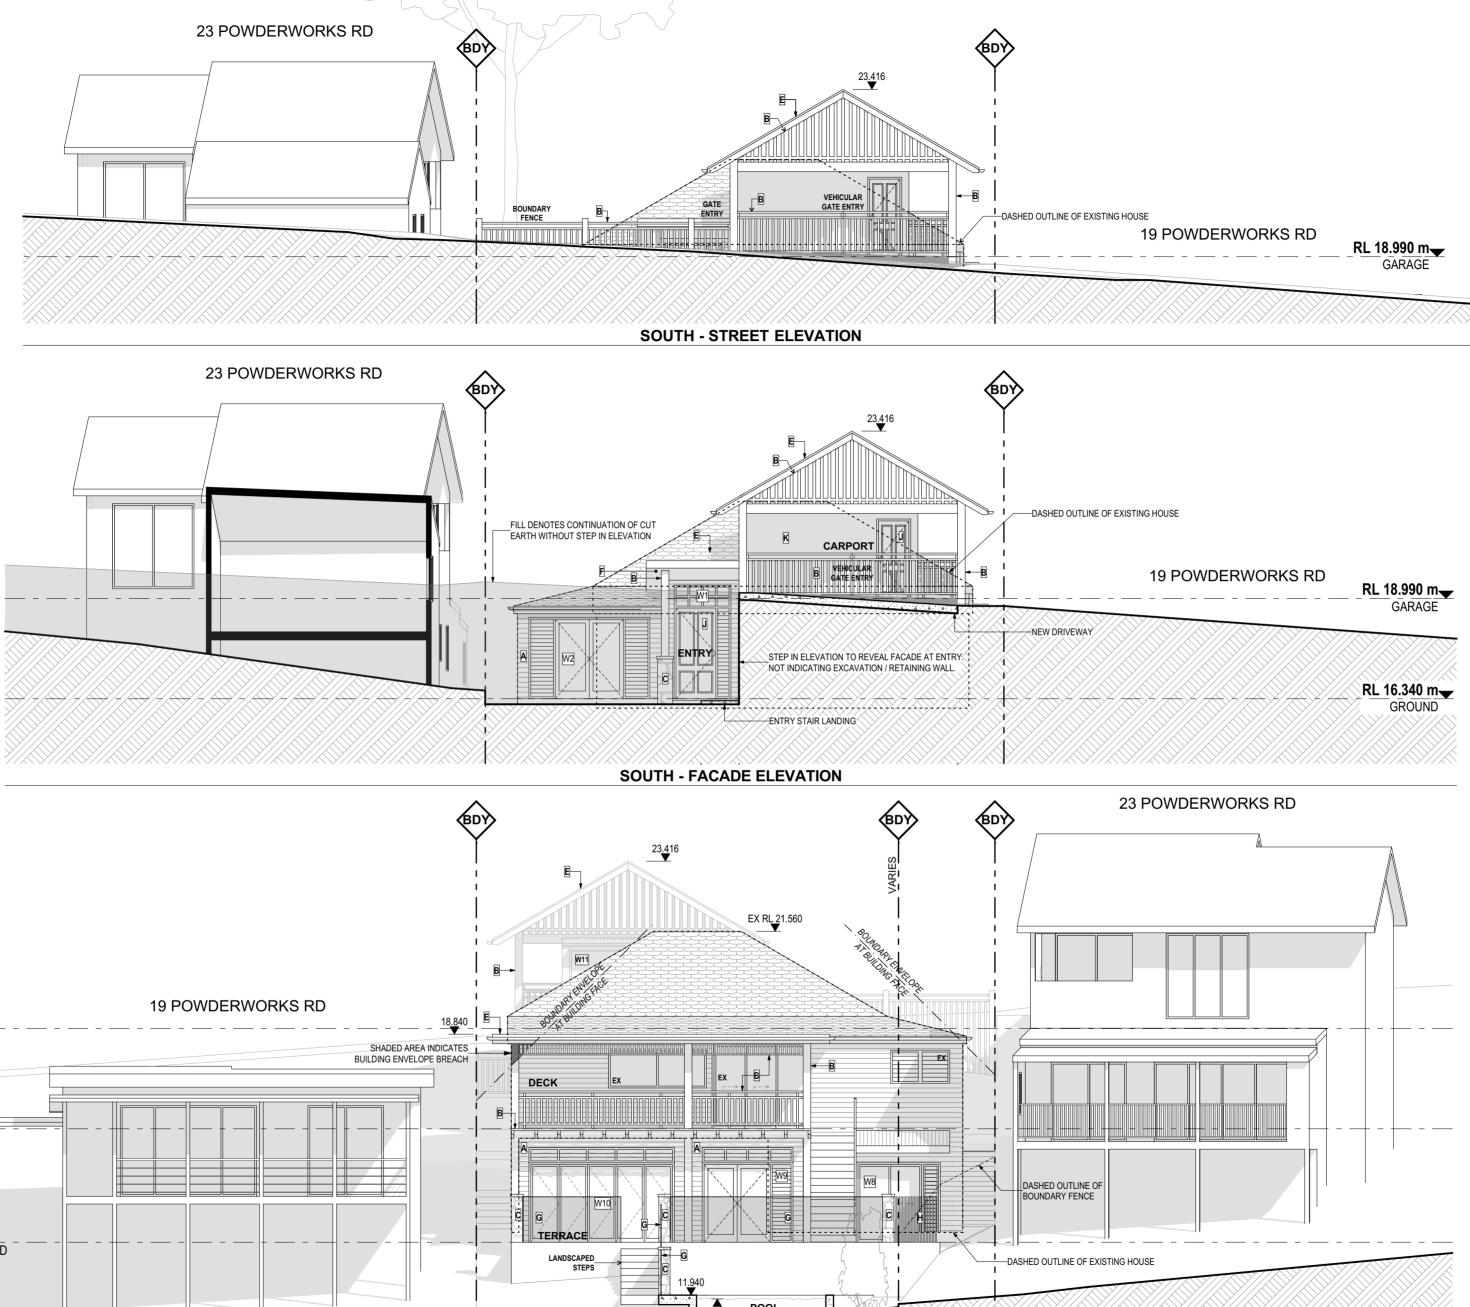

| DATE    | REV | DESCRIPTION                  | PROJECT                   |             |             |           |
|---------|-----|------------------------------|---------------------------|-------------|-------------|-----------|
| 24/4/19 | А   | Development Application 2019 | ALERATIONS & ADDITIONS    | ELEVATIO    | JNS         |           |
|         |     |                              | 21 POWDERWORKS ROAD NORTH |             |             |           |
|         |     |                              | ARRABEEN NSW 2101         | SCALE       | DRAWN BY    | PLOT DATE |
|         |     |                              |                           | 1:100 @ A2  | LT/AB       | 7/05/2019 |
|         |     |                              |                           | PROJECT NO. | DRAWING NO. | REVISION  |
|         |     |                              | FOR LEATHWOOD             | 1815        | DA.04       | A         |

| REV | DESCRIPTION                  | PROJECT                               | DRAWING TITLE<br>ELEVATIONS |             |           |  |  |  |  |
|-----|------------------------------|---------------------------------------|-----------------------------|-------------|-----------|--|--|--|--|
| А   | Development Application 2019 | ALERATIONS & ADDITIONS                |                             |             |           |  |  |  |  |
|     |                              | 21 POWDERWORKS ROAD NORTH             |                             |             |           |  |  |  |  |
|     |                              | NARRABEEN NSW 2101<br>LOT B DP 361113 | SCALE                       | DRAWN BY    | PLOT DATE |  |  |  |  |
|     |                              | LOT B DP 301113                       | 1:100 @ A2                  | LT/AB       | 7/05/2019 |  |  |  |  |
|     |                              |                                       | PROJECT NO.                 | DRAWING NO. | REVISION  |  |  |  |  |
|     |                              | FOR LEATHWOOD                         | 1815                        | DA.05       | A         |  |  |  |  |