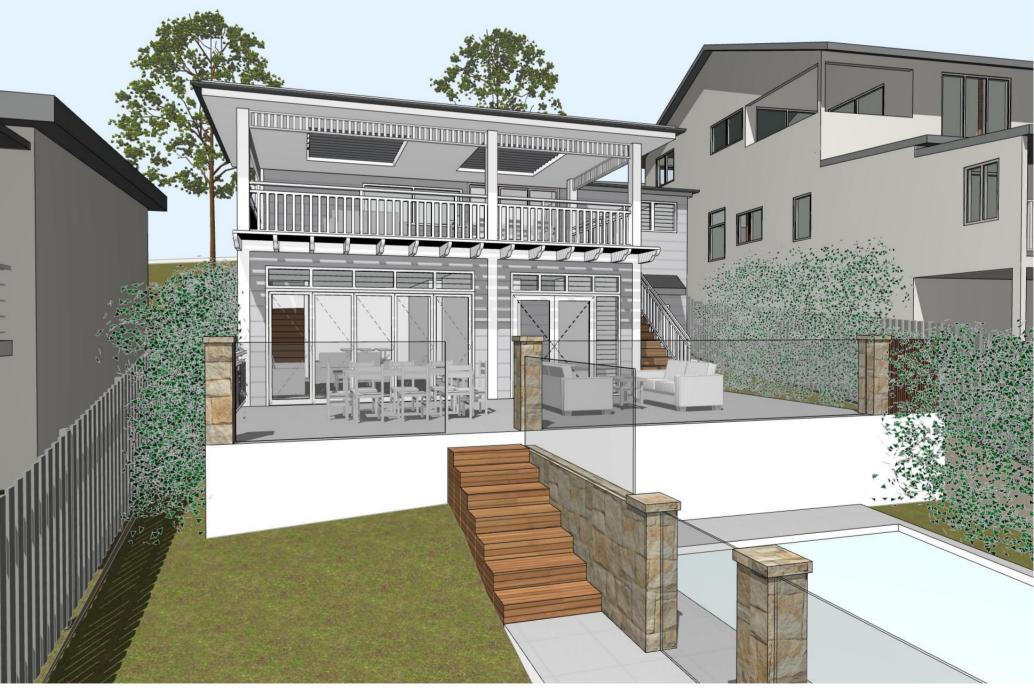

VIEW OF REAR

| DATE    | REV | DESCRIPTION                  | PROJECT                   |             |             |           |
|---------|-----|------------------------------|---------------------------|-------------|-------------|-----------|
| 24/4/19 | А   | Development Application 2019 | ALERATIONS & ADDITIONS    | COVER S     | HEEI        |           |
|         |     |                              | 21 POWDERWORKS ROAD NORTH |             |             |           |
|         |     |                              | NARRABEEN NSW 2101        | SCALE       | DRAWN BY    | PLOT DATE |
|         |     |                              | LOT B DP 361113           | @ A2        | LT/AB       | 7/05/2019 |
|         |     |                              | 1                         | PROJECT NO. | DRAWING NO. | REVISION  |
|         |     |                              | FOR LEATHWOOD             | 1815        | DA.00       | A         |
|         |     |                              | 1                         |             |             |           |