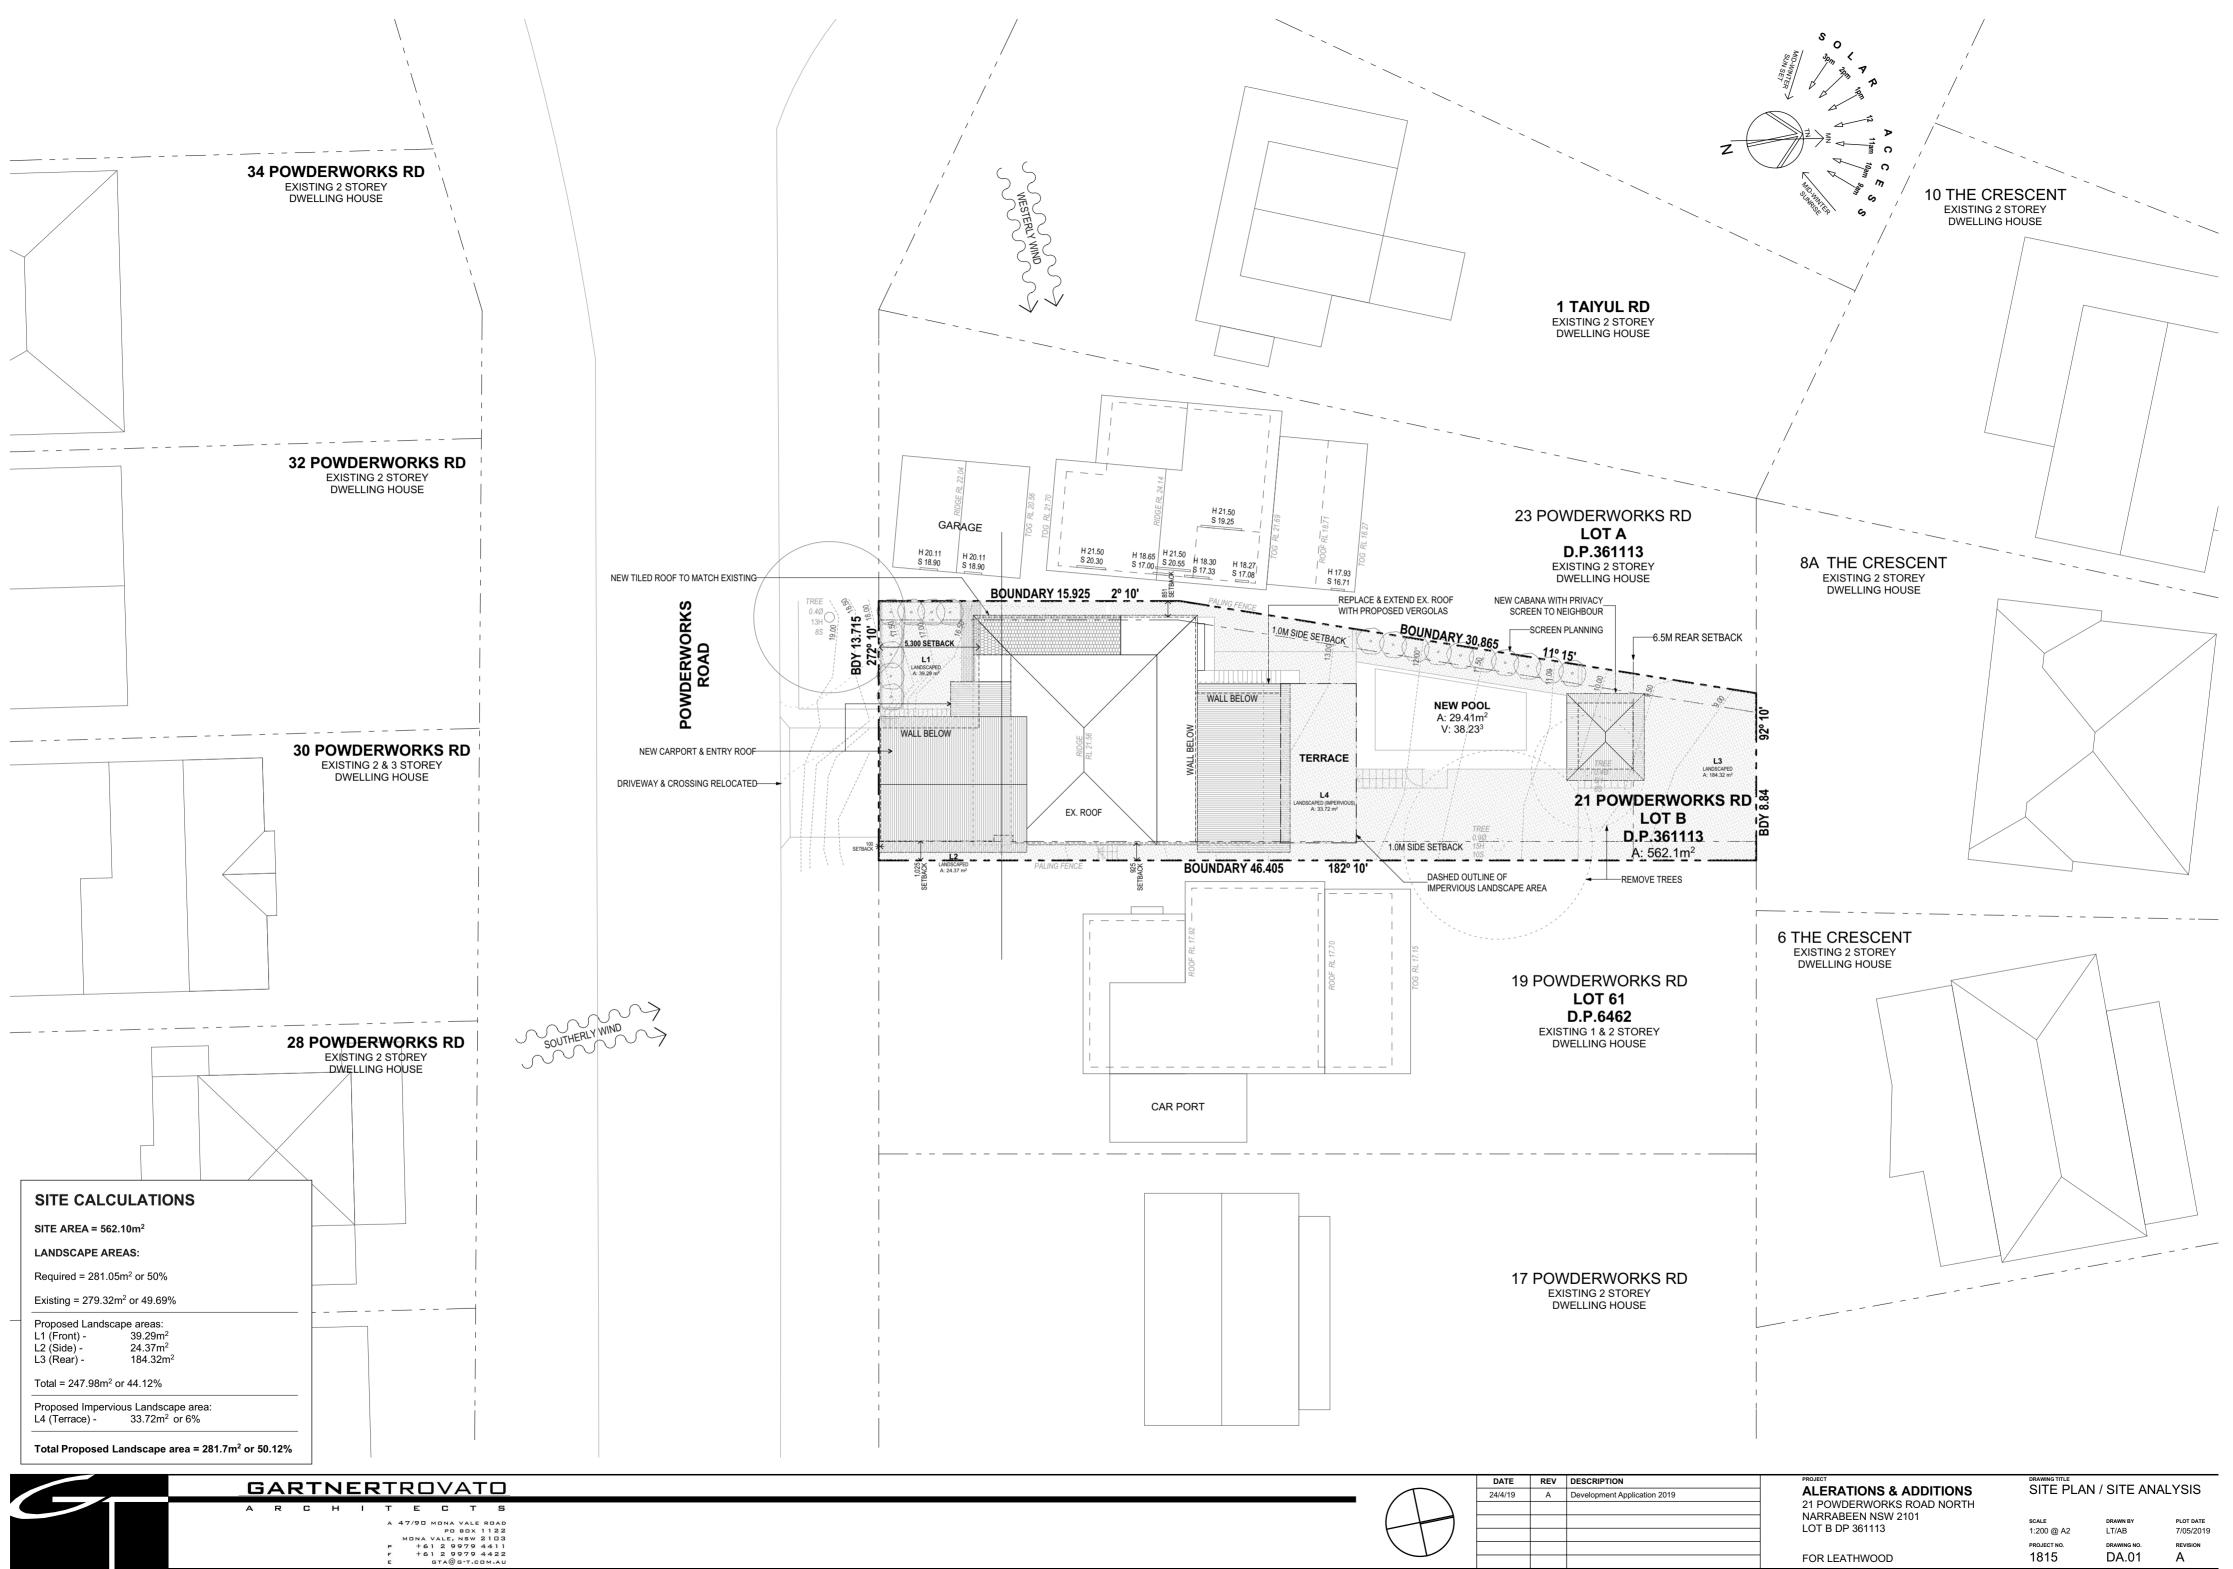

| ALERATIONS & ADDITIONS<br>21 POWDERWORKS ROAD NORTH | SITE PLAN           | SITE ANAL            | YSIS                   |
|-----------------------------------------------------|---------------------|----------------------|------------------------|
| NARRABEEN NSW 2101<br>LOT B DP 361113               | scale<br>1:200 @ A2 | drawn by<br>LT/AB    | plot date<br>7/05/2019 |
| FOR LEATHWOOD                                       | project no.<br>1815 | drawing no.<br>DA.01 |                        |