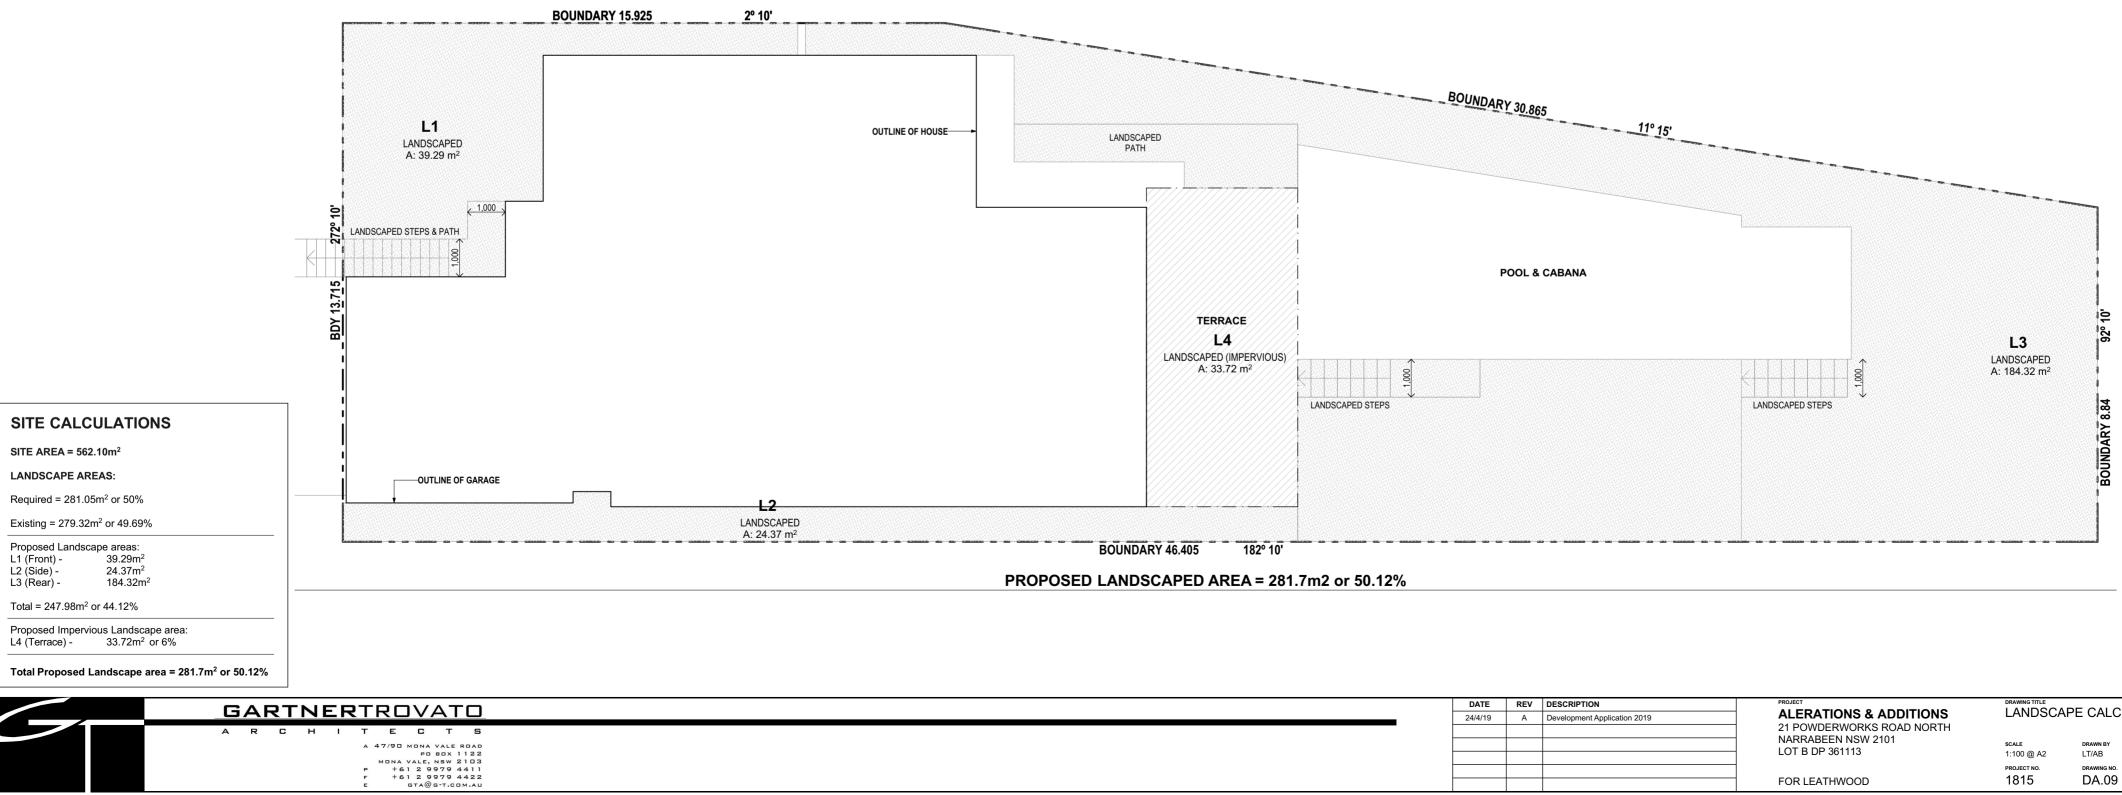

EXISTING LANDSCAPED AREA = 280.96m2 or 49.98%

| DATE    | REV | DESCRIPTION                  | PROJECT                               | DRAWING TITLE<br>LANDSCAPE CALCULATIONS |             |           |
|---------|-----|------------------------------|---------------------------------------|-----------------------------------------|-------------|-----------|
| 24/4/19 | A   | Development Application 2019 | ALERATIONS & ADDITIONS                |                                         |             |           |
|         |     |                              | 21 POWDERWORKS ROAD NORTH             |                                         |             |           |
|         |     |                              | NARRABEEN NSW 2101<br>LOT B DP 361113 | SCALE                                   | DRAWN BY    | PLOT DATE |
|         |     |                              |                                       | 1:100 @ A2                              | LT/AB       | 7/05/2019 |
|         |     |                              |                                       | PROJECT NO.                             | DRAWING NO. | REVISION  |
|         | 1   |                              | FOR LEATHWOOD                         | 1815                                    | DA.09       | A         |