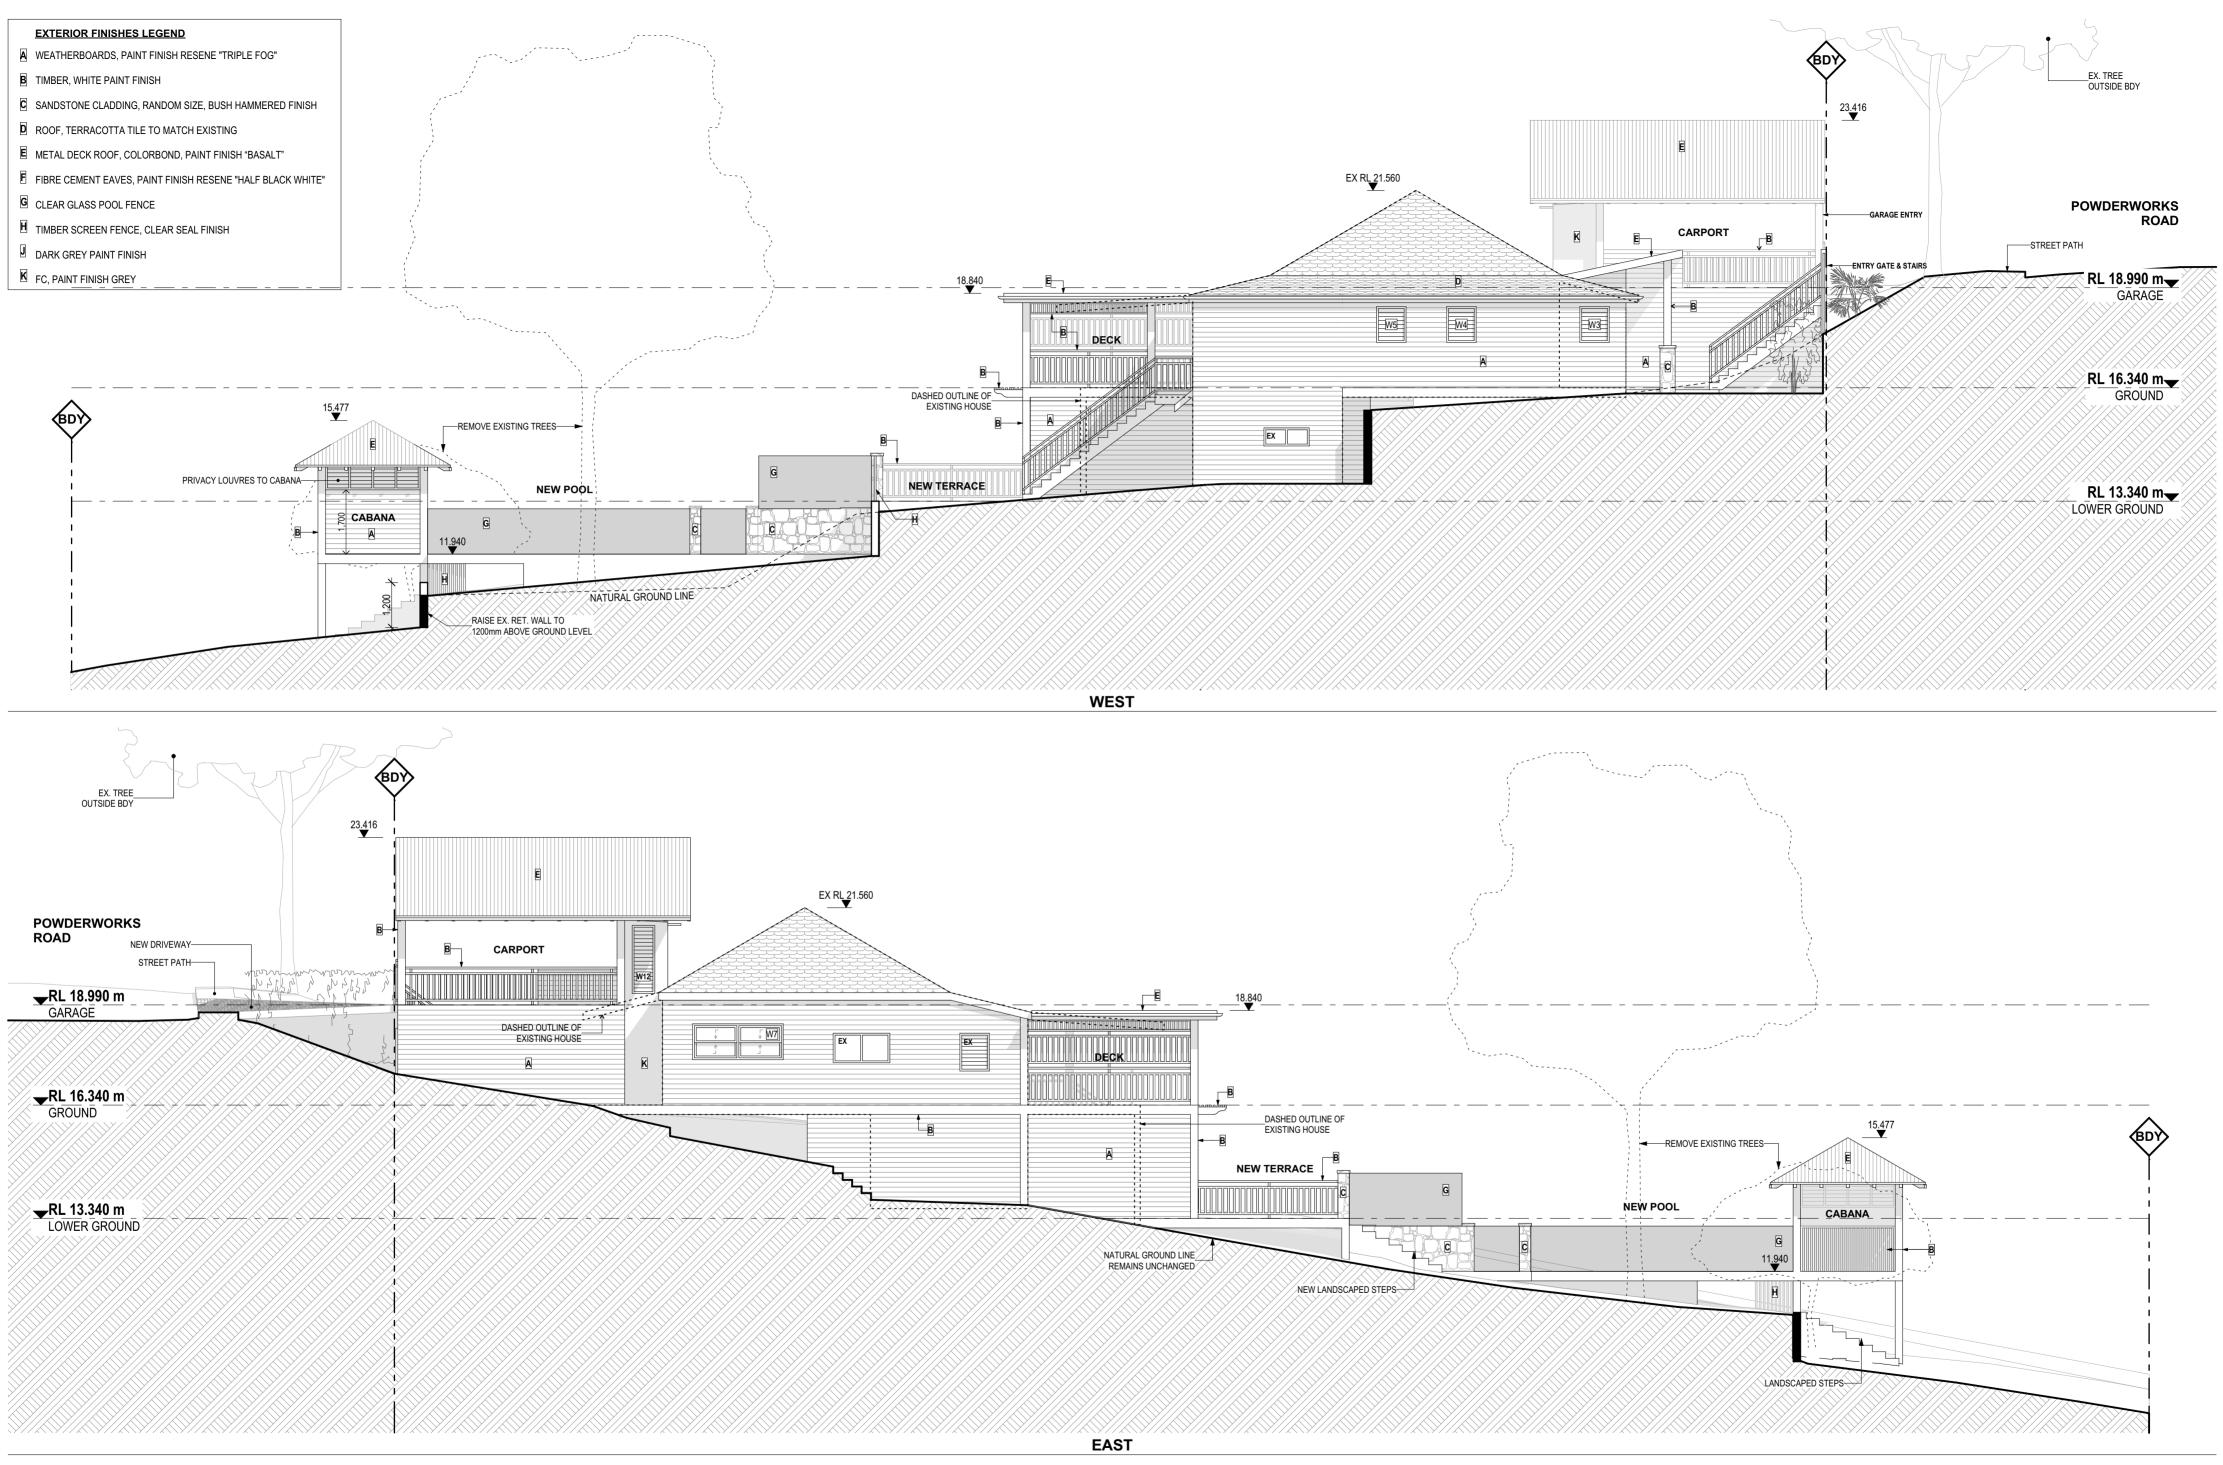

| DATE    | REV | DESCRIPTION                  | PROJECT                   |             |             |           |
|---------|-----|------------------------------|---------------------------|-------------|-------------|-----------|
| 24/4/19 | А   | Development Application 2019 | ALERATIONS & ADDITIONS    | ELEVATIO    | JNS         |           |
|         |     |                              | 21 POWDERWORKS ROAD NORTH |             |             |           |
|         |     |                              | ARRABEEN NSW 2101         | SCALE       | DRAWN BY    | PLOT DATE |
|         |     |                              |                           | 1:100 @ A2  | LT/AB       | 7/05/2019 |
|         |     |                              |                           | PROJECT NO. | DRAWING NO. | REVISION  |
|         |     |                              | FOR LEATHWOOD             | 1815        | DA.04       | A         |

## EXTERIOR FINISHES LEGEND

- A WEATHERBOARDS, PAINT FINISH RESENE "TRIPLE FOG"
- **B** TIMBER, WHITE PAINT FINISH
- C SANDSTONE CLADDING, RANDOM SIZE, BUSH HAMMERED FINISH
- D ROOF, TERRACOTTA TILE TO MATCH EXISTING
- METAL DECK ROOF, COLORBOND, PAINT FINISH "BASALT"
- FIBRE CEMENT EAVES, PAINT FINISH RESENE "HALF BLACK WHITE"
- G CLEAR GLASS POOL FENCE
- H TIMBER SCREEN FENCE, CLEAR SEAL FINISH
- DARK GREY PAINT FINISH
- K FC, PAINT FINISH GREY

| REV | DESCRIPTION                  | PROJECT                               | DRAWING TITLE<br>ELEVATIONS |             |           |  |  |  |  |
|-----|------------------------------|---------------------------------------|-----------------------------|-------------|-----------|--|--|--|--|
| А   | Development Application 2019 | ALERATIONS & ADDITIONS                |                             |             |           |  |  |  |  |
|     |                              | 21 POWDERWORKS ROAD NORTH             |                             |             |           |  |  |  |  |
|     |                              | NARRABEEN NSW 2101<br>LOT B DP 361113 | SCALE                       | DRAWN BY    | PLOT DATE |  |  |  |  |
|     |                              | LOT B DP 301113                       | 1:100 @ A2                  | LT/AB       | 7/05/2019 |  |  |  |  |
|     |                              |                                       | PROJECT NO.                 | DRAWING NO. | REVISION  |  |  |  |  |
|     |                              | FOR LEATHWOOD                         | 1815                        | DA.05       | A         |  |  |  |  |