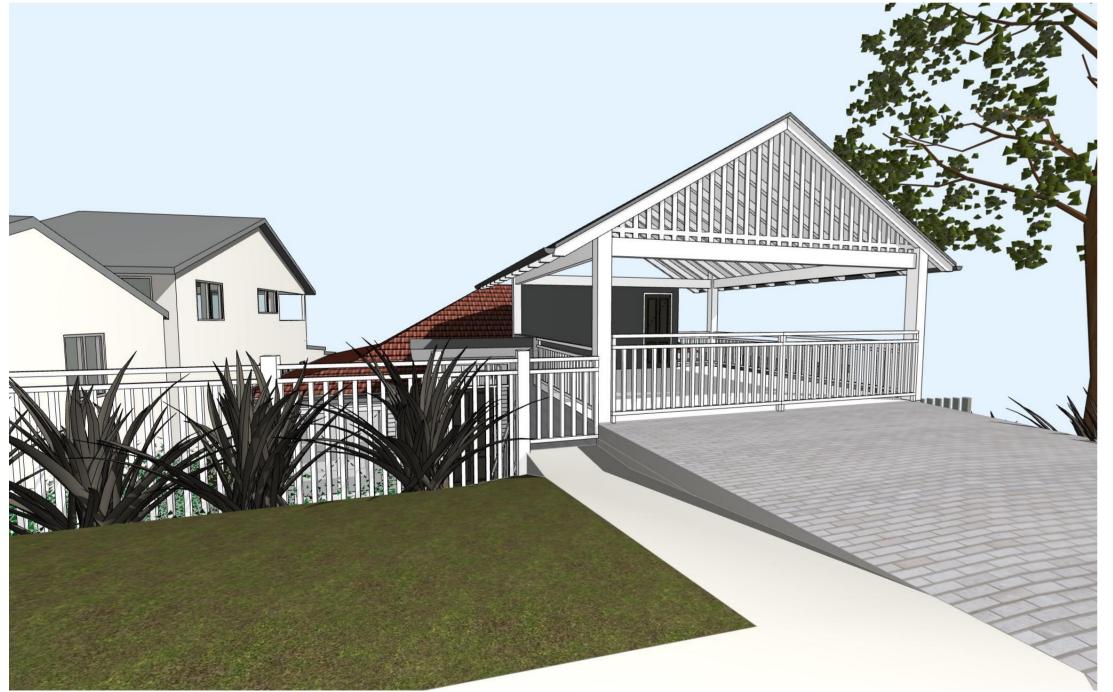

## DEVELOPMENT APPLICATION - ALTERATION & ADDITIONS 21 POWDERWORKS RD, NORTH NARRABEEN

VIEW OF FRONT

| DEVELOPMENT APPLICATION DRAWING LIST |                                |  |  |  |  |  |  |
|--------------------------------------|--------------------------------|--|--|--|--|--|--|
| DWG No:                              | DESCRIPTION                    |  |  |  |  |  |  |
| DA.00                                | COVER SHEET                    |  |  |  |  |  |  |
| DA.01                                | SITE PLAN / SITE ANALYSIS      |  |  |  |  |  |  |
| DA.02                                | LOWER GROUND PLAN              |  |  |  |  |  |  |
| DA.03                                | GROUND FLOOR PLAN              |  |  |  |  |  |  |
| DA.04                                | ELEVATIONS                     |  |  |  |  |  |  |
| DA.05                                | ELEVATIONS                     |  |  |  |  |  |  |
| DA.06                                | SECTION                        |  |  |  |  |  |  |
| DA.07                                | EXTERNAL FINISHES_PHOTOMONTAGE |  |  |  |  |  |  |
| DA.08                                | SHADOW DIAGRAMS                |  |  |  |  |  |  |
| DA.09                                | LANDSCAPE CALCULATIONS         |  |  |  |  |  |  |