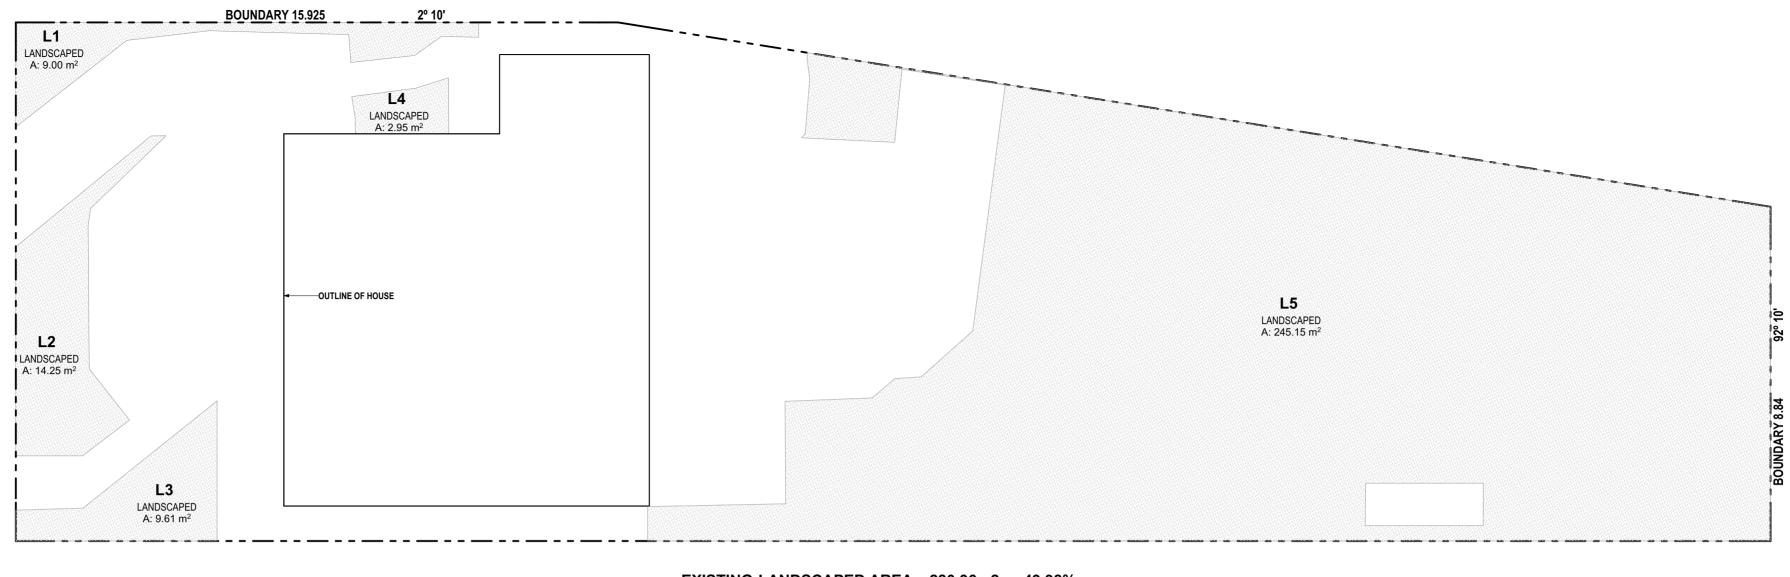

EXISTING LANDSCAPED AREA = 280.96m2 or 49.98%

| DATE    | REV | DESCRIPTION                  | PROJECT                               | DRAWING TITLE<br>LANDSCAPE CALCULATIONS |             |           |
|---------|-----|------------------------------|---------------------------------------|-----------------------------------------|-------------|-----------|
| 24/4/19 | A   | Development Application 2019 | ALERATIONS & ADDITIONS                |                                         |             |           |
|         |     |                              | 21 POWDERWORKS ROAD NORTH             |                                         |             |           |
|         |     |                              | NARRABEEN NSW 2101<br>LOT B DP 361113 | SCALE                                   | DRAWN BY    | PLOT DATE |
|         |     |                              |                                       | 1:100 @ A2                              | LT/AB       | 7/05/2019 |
|         |     |                              |                                       | PROJECT NO.                             | DRAWING NO. | REVISION  |
|         | 1   |                              | FOR LEATHWOOD                         | 1815                                    | DA.09       | A         |