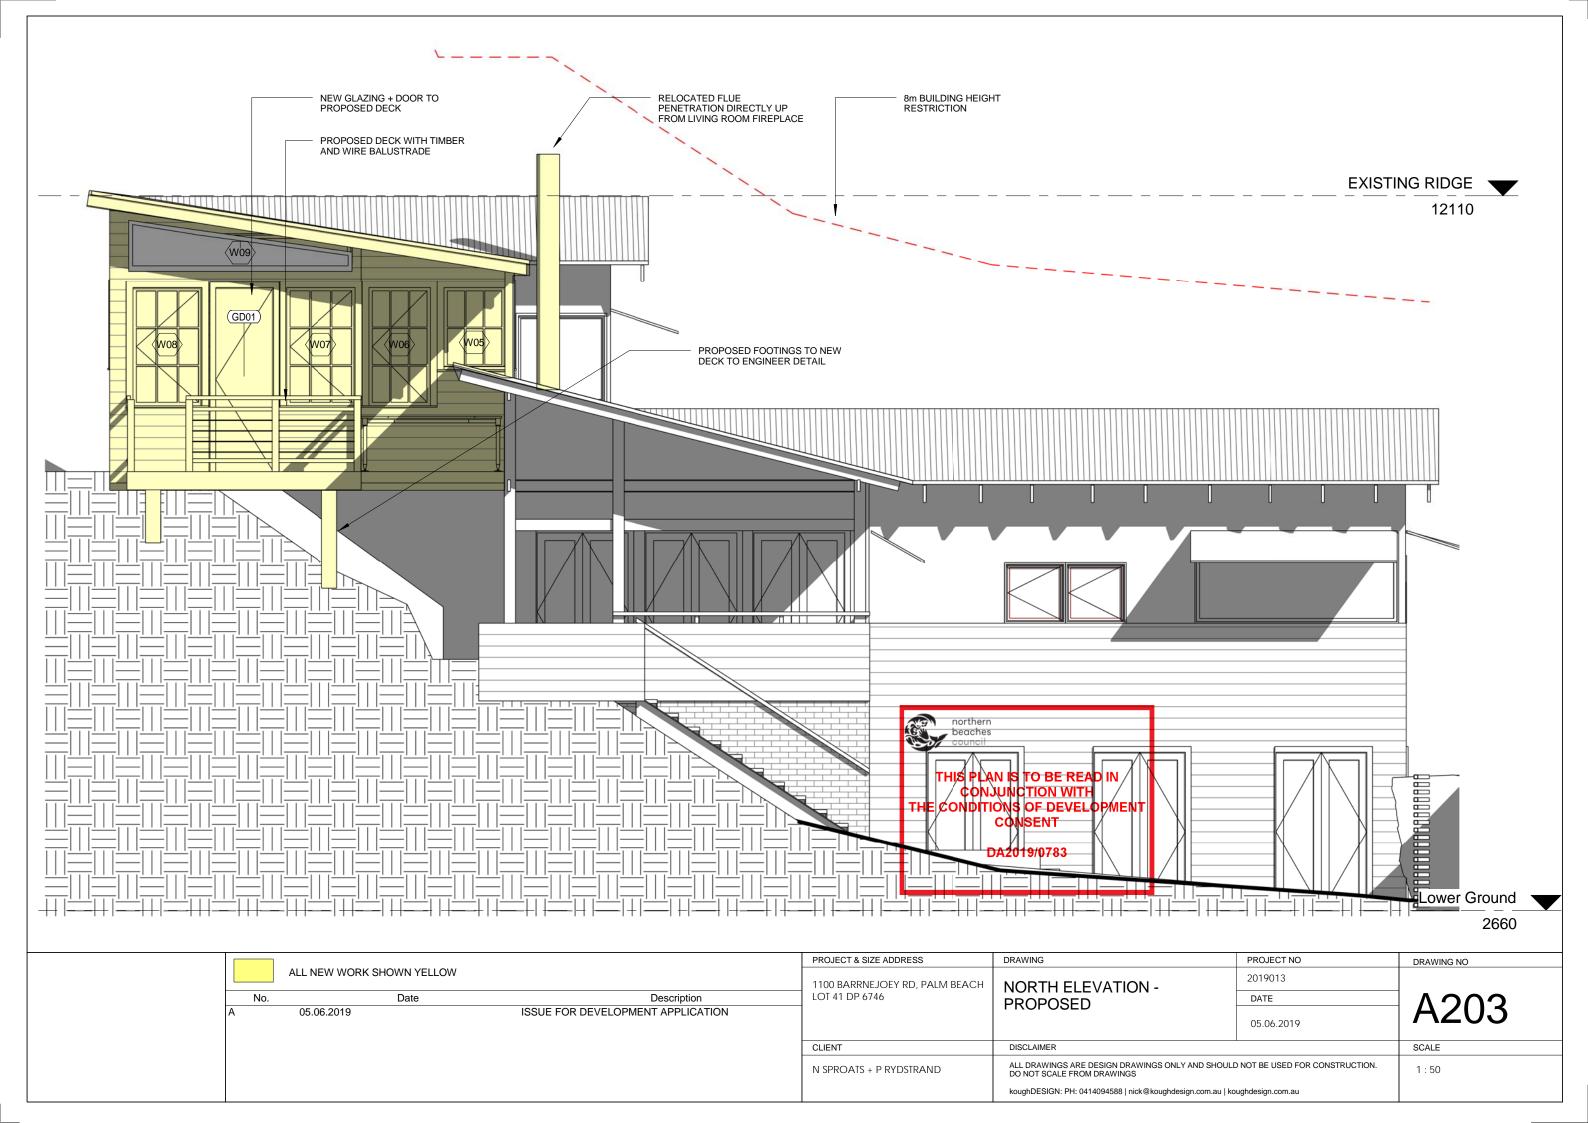

| N SPROATS + P RYDSTRAND | ALL DRAWINGS ARE DESIGN DRAWINGS ONLY AND SHO<br>DO NOT SCALE FROM DRAWINGS |
|   |     |                           |                                   |                         | koughDESIGN: PH: 0414094588   nick@koughdesign.com.a                        |

|             | PROJECT NO                    | DRAWING NO |
|-------------|-------------------------------|------------|
|             | 2019013                       |            |
|             | DATE                          |            |
|             | 05.06.2019                    | A010       |
|             |                               | SCALE      |
| ID SHOULD   | NOT BE USED FOR CONSTRUCTION. | 1 : 200    |
| com.au   ko | ughdesign.com.au              |            |









|     |                           |                                   | PROJECT & SIZE ADDRESS  | DRAWING                                                                    |
|-----|---------------------------|-----------------------------------|-------------------------|----------------------------------------------------------------------------|
|     | ALL NEW WORK SHOWN YELLOW |                                   |                         | PROPOSED STREET<br>ELEVATION                                               |
| No. | Date                      | Description                       |                         |                                                                            |
| А   | 05.06.2019                | ISSUE FOR DEVELOPMENT APPLICATION |