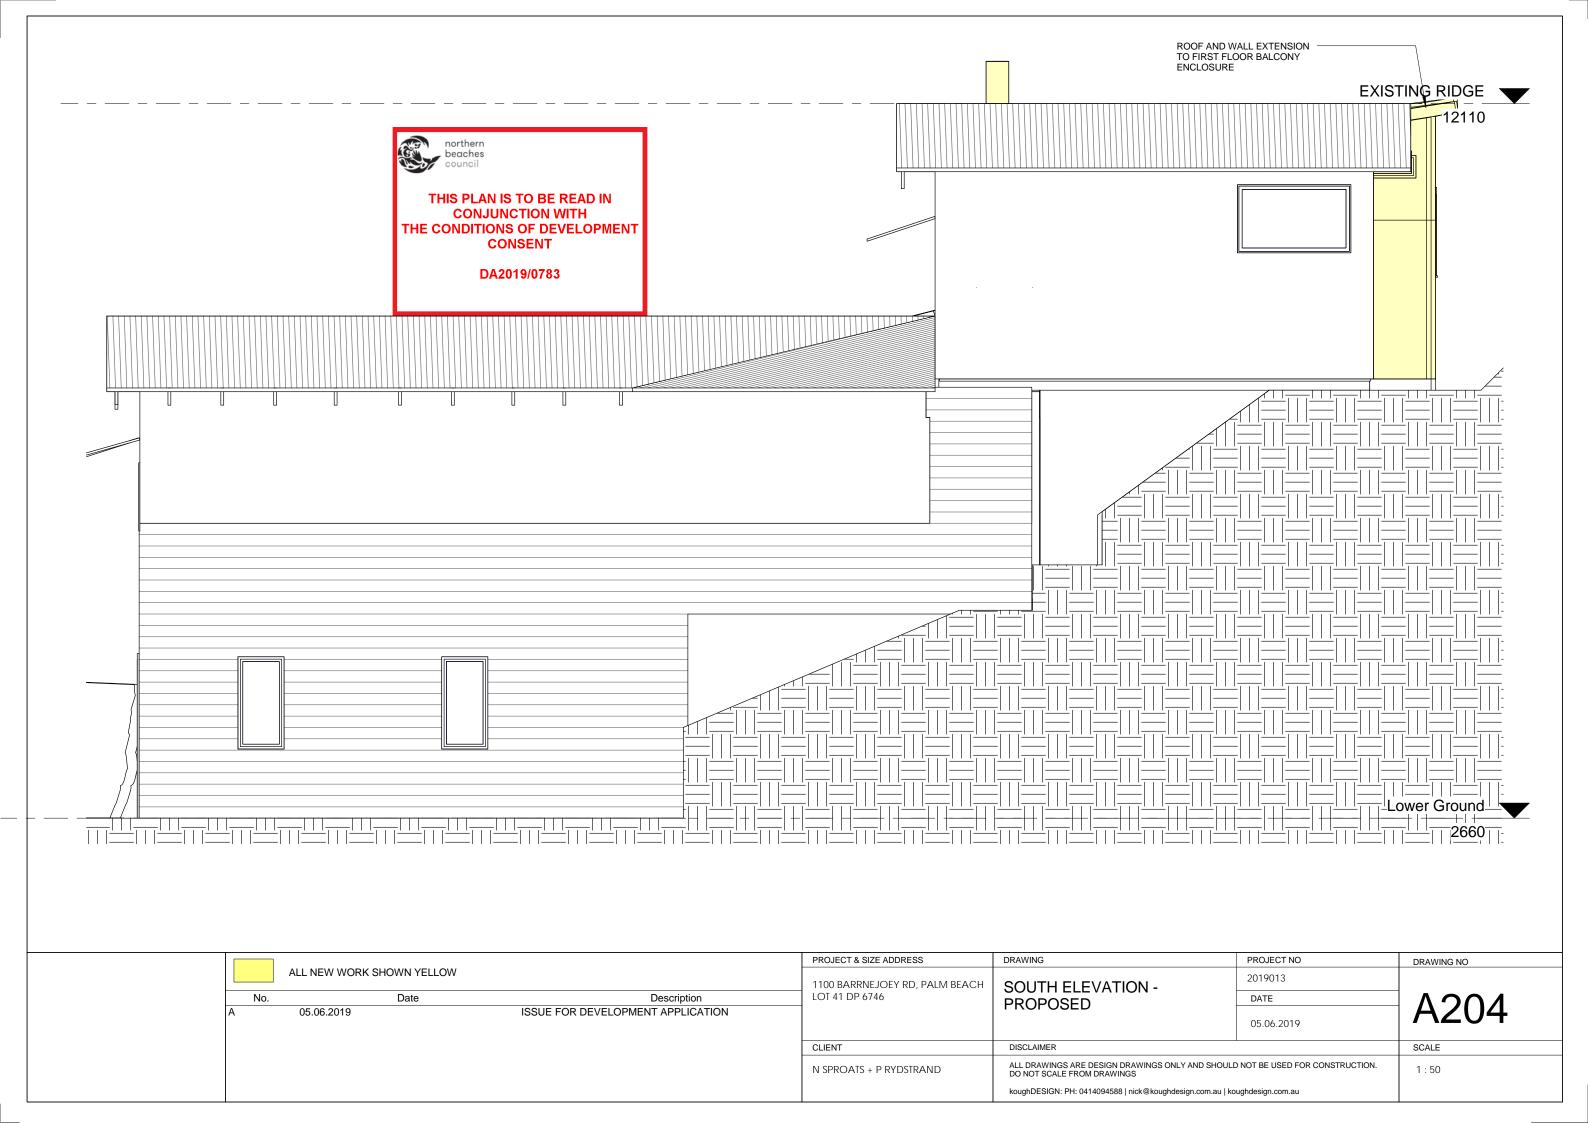

| N SPROATS + P RYDSTRAND | ALL DRAWINGS ARE DESIGN DRAWINGS ONLY AND SHO<br>DO NOT SCALE FROM DRAWINGS |
|   |     |                           |                                   |                         | koughDESIGN: PH: 0414094588   nick@koughdesign.com.a                        |

|             | PROJECT NO                    | DRAWING NO |
|-------------|-------------------------------|------------|
|             | 2019013                       |            |
|             | DATE                          |            |
|             | 05.06.2019                    | A010       |
|             |                               | SCALE      |
| ID SHOULD   | NOT BE USED FOR CONSTRUCTION. | 1 : 200    |
| com.au   ko | ughdesign.com.au              |            |









|     |                           |                                   | PROJECT & SIZE ADDRESS  | DRAWING                                                                    |
|-----|---------------------------|-----------------------------------|-------------------------|----------------------------------------------------------------------------|
|     | ALL NEW WORK SHOWN YELLOW |                                   |                         | PROPOSED STREET<br>ELEVATION                                               |
| No. | Date                      | Description                       |                         |                                                                            |
| А   | 05.06.2019                | ISSUE FOR DEVELOPMENT APPLICATION |