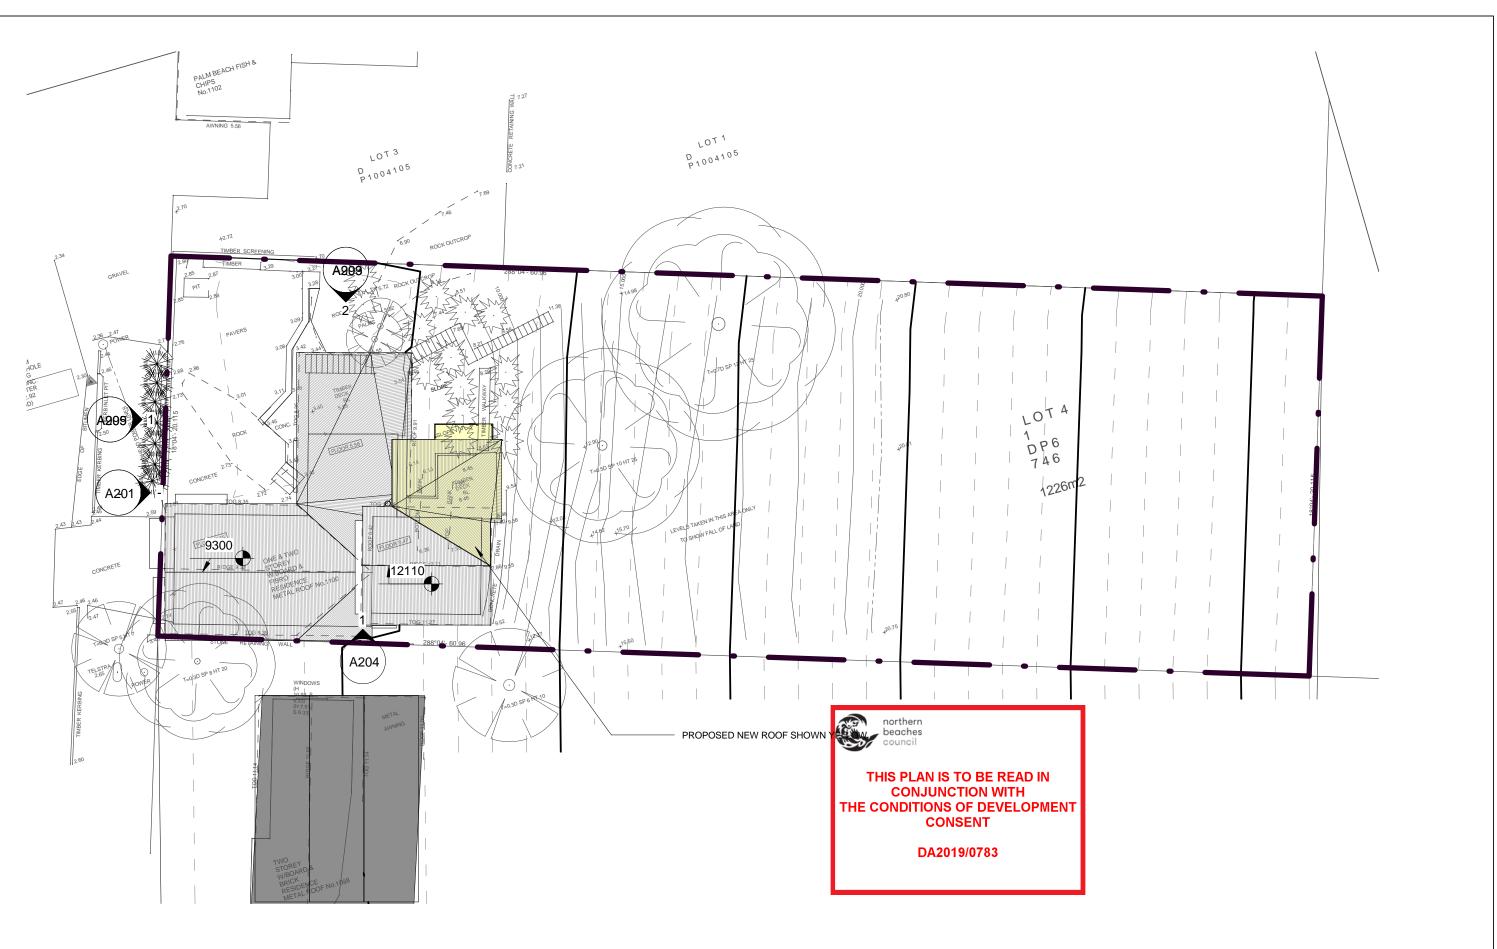

|   |     |                           |                                   | PROJECT & SIZE ADDRESS  | DRAWING                                                                     |
|---|-----|---------------------------|-----------------------------------|-------------------------|-----------------------------------------------------------------------------|
| N |     | ALL NEW WORK SHOWN YELLOW | 1100 BARRNEJOEY RD, PALM BEAC     | SITE PLAN - PROPOSED    |                                                                             |
| λ | No. | Date                      | Description                       | LOT 41 DP 6746          |                                                                             |
|   | A   | 05.06.2019                | ISSUE FOR DEVELOPMENT APPLICATION |                         |                                                                             |
|   |     |                           |                                   | CLIENT                  | DISCLAIMER                                                                  |
| Ħ |     |                           |                                   | N SPROATS + P RYDSTRAND | ALL DRAWINGS ARE DESIGN DRAWINGS ONLY AND SHO<br>DO NOT SCALE FROM DRAWINGS |
|   |     |                           |                                   |                         | koughDESIGN: PH: 0414094588   nick@koughdesign.com.a                        |

|             | PROJECT NO                    | DRAWING NO |
|-------------|-------------------------------|------------|
|             | 2019013                       |            |
|             | DATE                          |            |
|             | 05.06.2019                    | A010       |
|             |                               | SCALE      |
| ID SHOULD   | NOT BE USED FOR CONSTRUCTION. | 1 : 200    |
| com.au   ko | ughdesign.com.au              |            |