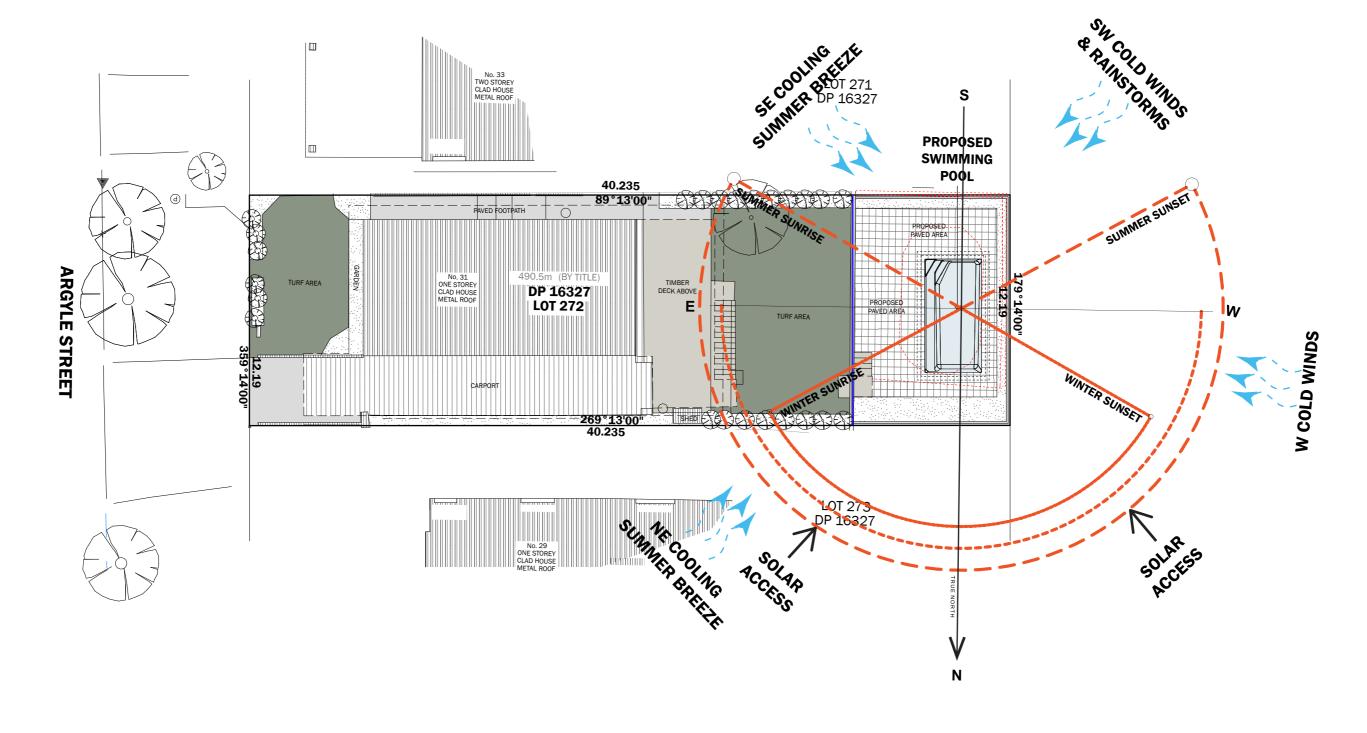

# **SITE ANALYSIS PLAN 1:200**

DRAWING TITLE: SITE ANALYSIS PLAN

SCALE: 1:200@A3 ADDRESS: 31 ARGLYE STREET BILGOLA PLATEAU 2107 CLIENT: AARON INGRAM JOB NUMBER: 182251 ISSUE: DA PLANS DATE: 18/02/2025 SHEET NUMBER: 2 DRAWING NUMBER: 102