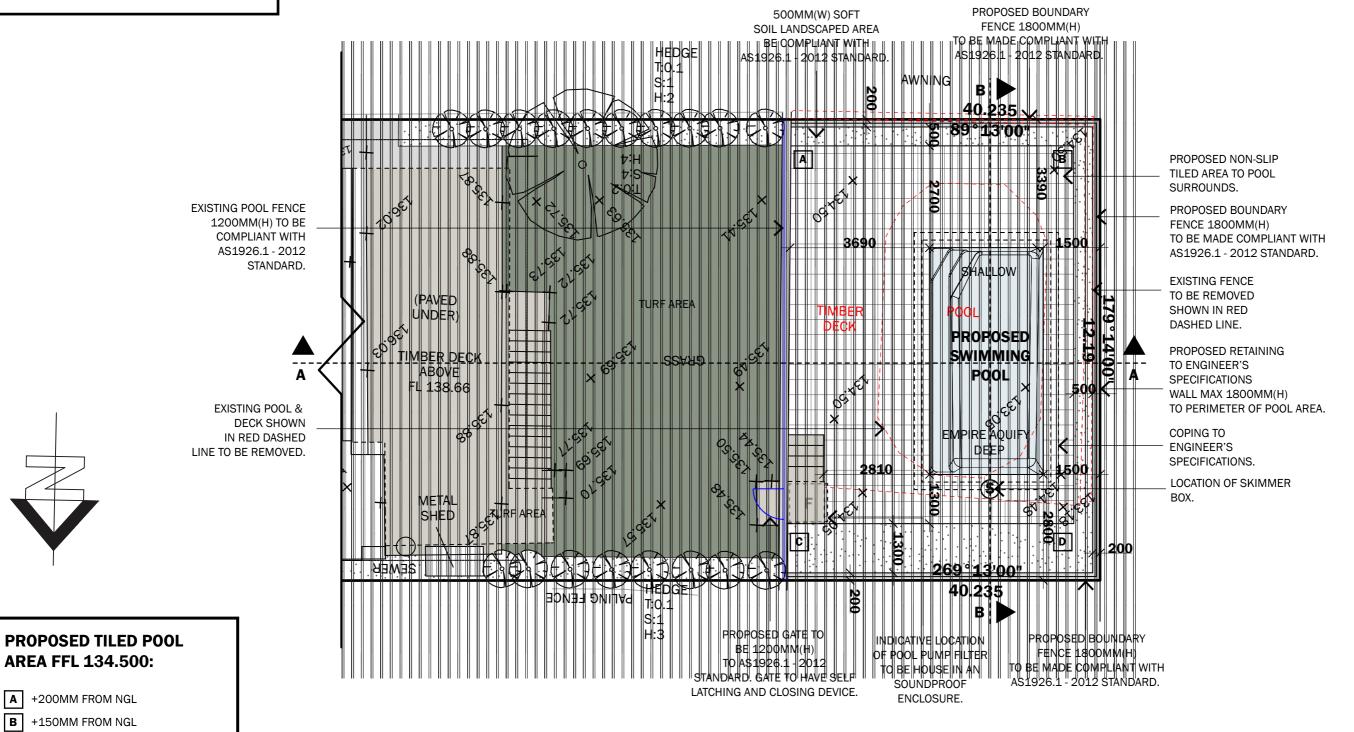

## NOTE:

PROPOSED SWIMMING POOL AND SURROUNDS SHALL BE NO GREATER THAN 600MM ABOVE EXISTING GL.

SWIMMING POOL SAFETY FENCING & SWIMMING POOL SHALL COMPLY WITH:

- COUNCIL DCP CODES
- BUILDING CODE OF AUSTRALIA
- SWIMMING POOLS ACT 1992-NO.49
- SWIMMING POOL SAFETY AS 1926.1-2007
- SWIMMING POOL SAFETY AS 1926.2-2007
- SWIMMING POOL SAFETY AS 1926.1-2012

### NOTE:

POOL TO BE INSTALLED TO MEET THE REQUIREMENTS OF AS1839:2021. POOL LEVEL SHOWN IS INDICATIVE ONLY AND TO BE CONFIRMED ON-SITE BY BUILDER TO ENSURE COMPLIANCE WITH AS1839:2021

# **SITE PLAN 1:100**

C +1500MM FROM NGL
D +1800MM FROM NGL

DRAWING TITLE: SITE PLAN
SCALE: 1:100@A3
ADDRESS: 31 ARGLYE STREET BILGOLA PLATEAU 2107
CHENT: AAPON INGERAM

JOB NUMBER: 182251 ISSUE: DA PLANS DATE: 18/02/2025 SHEET NUMBER: 3 DRAWING NUMBER: 103