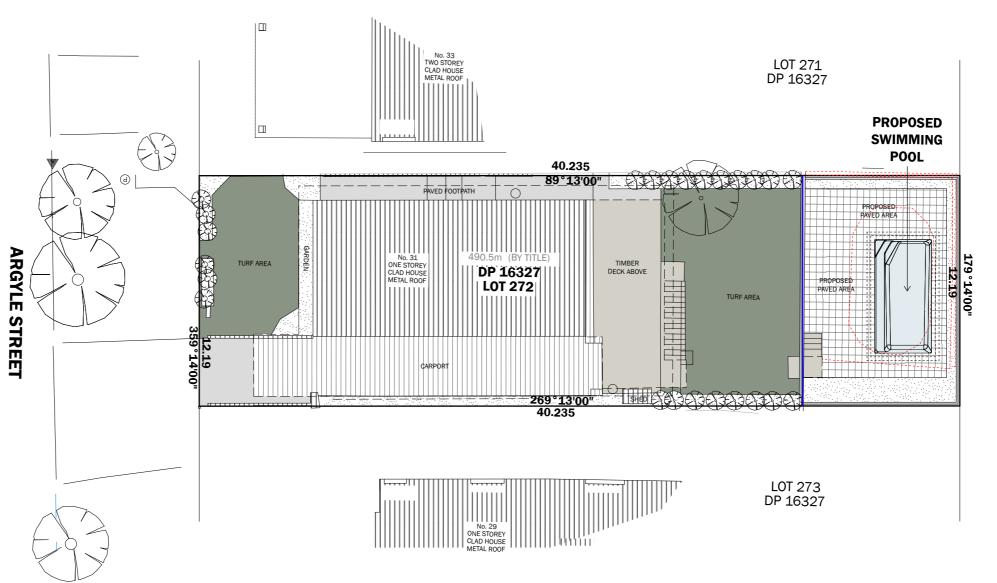

### SITE DATA - DCP COMPLIANCE

SITE AREA: 490.5SQM

MINIMUM LANDSCAPE AREA: 294.3SQM OR 60%

## PROPOSED LANDSCAPE

AREA: 259.23SQM OR 53% (INCLUDES 6% OF TOTAL SITE AREA AS VARIATION AND IMPERVIOUS AREAS LESS THAN 1M)

## **EXISTING LANDSCAPED AREA:**

273.4SQM OR 56% (INCLUDES 6% OF TOTAL SITE AREA AS VARIATION AND IMPERVIOUS AREAS LESS THAN 1M)

**POOL VOLUME:** 18,700L

COMPLIANCE WITH PITTWATER DEVELOPMENT CONTROL PLAN & LOCAL ENVIRONMENTAL PLAN PROVIDED IN SOEE

## NOTE:

SWIMMING POOL OVERFLOW TO BE CONNECTED TO EXISTING SEWER SYSTEM.

# **SITE PLAN 1:200**

DRAWING TITLE: SITE PLAN
SCALE: 1:200@A3
ADDRESS: 31 ARGLYE STREET BILGOLA PLATEAU 2107
CLIENT: AARON INGRAM

JOB NUMBER: 182251 ISSUE: DA PLANS DATE: 18/02/2025 SHEET NUMBER: 1 DRAWING NUMBER: 101