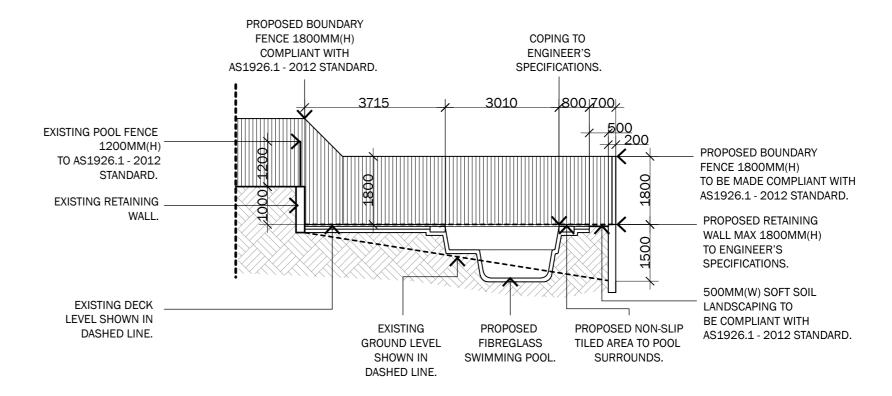

# **SECTION A-A 1:100**

DRAWING TITLE: SECTIONS
SCALE: 1:100@A3
ADDRESS: 31 ARGLYE STREET BILGOLA PLATEAU 2107
CLIENT: AARON INGRAM

JOB NUMBER: 182251 ISSUE: DA PLANS DATE: 18/02/2025 SHEET NUMBER: 4 DRAWING NUMBER: 104