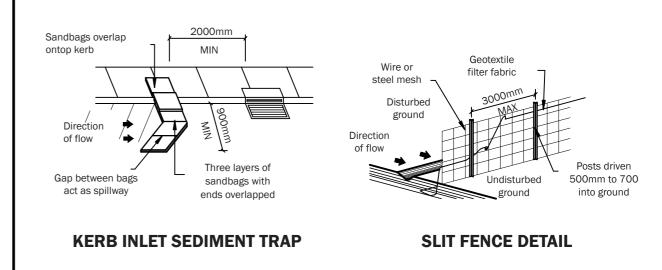

R 53% (INCLUDES 6% OF TOTAL SITE AREA AS VARIATION AND IMPERVIOUS AREAS LESS THAN 1M)

## **EXISTING LANDSCAPED AREA:**

273.4SQM OR 56% (INCLUDES 6% OF TOTAL SITE AREA AS VARIATION AND IMPERVIOUS AREAS LESS THAN 1M)

**POOL VOLUME:** 18,700L

COMPLIANCE WITH PITTWATER DEVELOPMENT CONTROL PLAN & LOCAL ENVIRONMENTAL PLAN PROVIDED IN SOEE

## NOTE:

SWIMMING POOL OVERFLOW TO BE CONNECTED TO EXISTING SEWER SYSTEM.



# **SITE PLAN 1:200**

## NOTE:

PROPOSED SWIMMING POOL AND SURROUNDS SHALL BE NO GREATER THAN 600MM ABOVE EXISTING GL.

SWIMMING POOL SAFETY FENCING & SWIMMING POOL SHALL COMPLY WITH:

- COUNCIL DCP CODES
- BUILDING CODE OF AUSTRALIA
- SWIMMING POOLS ACT 1992-NO.49
- SWIMMING POOL SAFETY AS 1926.1-2007
- SWIMMING POOL SAFETY AS 1926.2-2007
- SWIMMING POOL SAFETY AS 1926.1-2012





DRAWING TITLE: SITE PLAN
SCALE: 1:200@A3
ADDRESS: 31 ARGLYE STREET BILGOLA PLATEAU 2107
CLIENT: AARON INGRAM

JOB NUMBER: 182251 ISSUE: DA PLANS DATE: 18/02/2025 SHEET NUMBER: 1 DRAWING NUMBER: 101

### ENERAL NOTES

- REFER TO FIGURED DIMENSIONS ONLY DO NOT SCALE.
- VERIFY ALL DIMENSIONS ON SITE AND REFER ANY DISCREPANCIES BEFORE PROCEEDING WITH THE WORKS TO BELLE ARCHITECTURAL DESIGN.
- THIS DRAWING IS TO BE READ IN CONJUNCTION WITH OTHER DOCUMENTATION IN THE DRAWING SET.
- THIS DRAWING INCLUDING THE INFORMATION IT CONTAINS IS COPYRIGHT AND SHOULD NOT BE COPIED IN WHOLE OF IN PART WITHOUT THE EXPRESS WRITTEN CONSENT OF BELLE ARCHITECTURAL DESIGNS.



# **SITE ANALYSIS PLAN 1:200**



DRAWING TITLE: SITE ANALYSIS PLAN

SCALE: 1:200@A3 ADDRESS: 31 ARGLYE STREET BILGOLA PLATEAU 2107 CLI