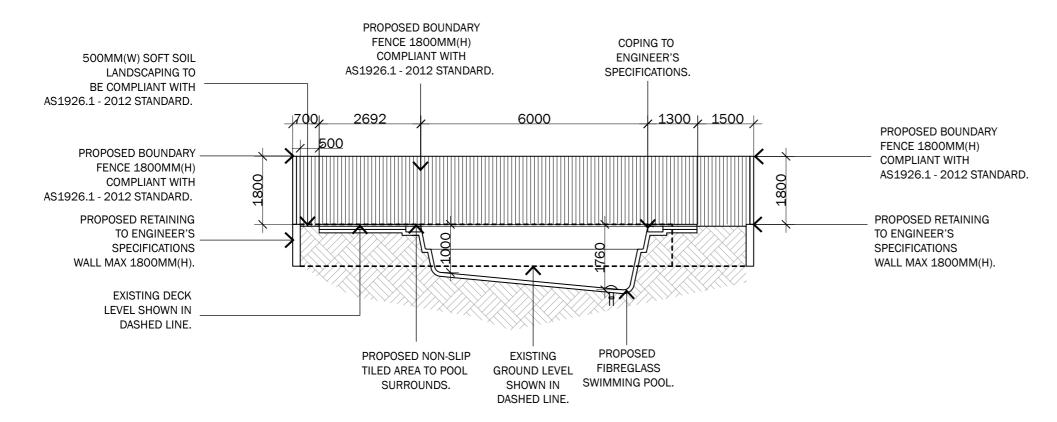

TO BE CONFIRMED ON-SITE BY BUILDER TO ENSURE COMPLIANCE WITH AS1839:2021



# **SITE PLAN 1:100**



C +1500MM FROM NGL
D +1800MM FROM NGL

DRAWING TITLE: SITE PLAN
SCALE: 1:100@A3
ADDRESS: 31 ARGLYE STREET BILGOLA PLATEAU 2107
CHENT: AAPON INGERAM

JOB NUMBER: 182251 ISSUE: DA PLANS DATE: 18/02/2025 SHEET NUMBER: 3 DRAWING NUMBER: 103

### ENERAL NOTES

- REFER TO FIGURED DIMENSIONS ONLY DO NOT SCALE.
- VERIFY ALL DIMENSIONS ON SITE AND REFER ANY DISCREPANCIES BEFORE PROCEEDING WITH THE WORKS TO BELLE ARCHITECTURAL DESIGN.
- THIS DRAWING IS TO BE READ IN CONJUNCTION WITH OTHER DOCUMENTATION IN THE DRAWING SET.
- THIS DRAWING INCLUDING THE INFORMATION IT CONTAINS IS COPYRIGHT AND SHOULD NOT BE COPIED IN WHOLE OF IN PART WITHOUT THE EXPRESS WRITTEN CONSENT OF BELLE ARCHITECTURAL DESIGNS.



# **SECTION B-B 1:100**



# **SECTION A-A 1:100**



DRAWING TITLE: SECTIONS
SCALE: 1:100@A3
ADDRESS: 31 ARGLYE STREET BILGOLA PLATEAU 2107
CLIENT: AARON INGRAM

JOB NUMBER: 182251 ISSUE: DA PLANS DATE: 18/02/2025 SHEET NUMBER: 4 DRAWING NUMBER: 104

### ENERAL NOTES

- REFER TO FIGURED DIMENSIONS ONLY DO NOT SCALE.
- VERIFY ALL DIMENSIONS ON SITE AND REFER ANY DISCREPANCIES BEFORE PROCEEDING WITH THE WORKS TO BELLE ARCHITECTURAL DESIGN.
- THIS DRAWING IS TO BE READ IN CONJUNCTION WITH OTHER DOCUMENTATION IN THE DRAWING SET.
- THIS DRAWING INCLUDING THE INFORMATION IT CONTAINS IS COPYRIGHT AND SHOULD NOT BE COPIED IN WHOLE OF IN PART WITHOUT THE EXPRESS WRITTEN CONSENT OF BELLE ARCHITECTURAL DESIGNS.